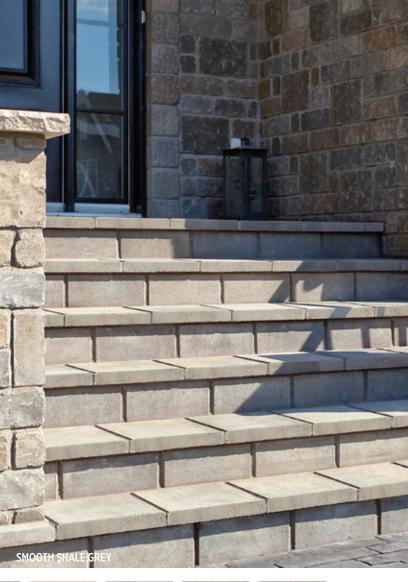

A



BROWN





ROCK GARDEN BROWN

BAJA BEIGE

### RÖCKA STEP 48" DOUBLE-SIDED



 $152 \times 378 \times 359 \times 1219 \text{ mm}$   $6 \times 14\frac{7}{8} \times 14\frac{1}{8} \times 48 \text{ in}$ 9.76 lin. m/pal 32 lin. ft./pal 8 units

### RÖCKA STEP 60"



TONE DISTRIBUTION MEDIUM

 $(H \times D1 \times D2 \times L)$  $152 \times 387 \times 371 \times 1524 \text{ mm}$   $6 \times 15^{1}/_{4} \times 14^{5}/_{8} \times 60 \text{ in}$ 3.05 lin. m/pal 10 lin. ft./pal 2 units





# YORK













RIVIERA

CHOCOLATE BROWN

ROCK GARDEN BROWN

BAJA BEIGE









152 × 381 × 1524 mm 3.05 lin. m/pal 2 units

6 × 15 × 60 in 10 lin. ft./pal

# **BLU 45** mm

### SLATE & SMOOTH OVERLAY SYSTEM







### BLU 45 MM - SLATE & SMOOTH





## **VENETIAN**

### SLATE & SMOOTH OVERLAY SYSTEM







CHAMPLAIN

GREY



SANDLEWOOD



MOJAVE BEIGE

GREY



CHESTNUT





HARVEST GOLD AUTUMN RED

GREYED NICKEL





SHALE GREY CHESTNUT

smooth BEIGE CREAM

BROWN

### **VENETIAN RISER - SLATE & SMOOTH**



 $(H \times D \times L)$  $45 \times 178 \times 406 \,\text{mm}$   $1^{3}/_{4} \times 7 \times 16 \,\text{in}$ 19.52 lin. m/pal 64 lin. ft./pal 48 units

45 × 178 × 397 mm 13/4 × 7 × 15 5/8 in 19.06 lin. m/pal 62.52 lin. ft./pal 48 units

### **VENETIAN CAP -** SLATE & SMOOTH



|        | (H ^ U ^ L)       |                              |
|--------|-------------------|------------------------------|
| ш      | 45 × 356 × 406 mm | $13/4 \times 14 \times 16$ i |
| M      | 19.52 lin. m/pal  | 64 lin. ft./pal              |
| $\sim$ | 48 units          |                              |
|