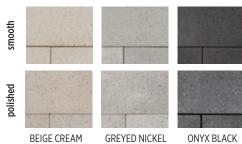

s\mathbb{L})$ 

 $57 \times 508 \times 762 \,\text{mm}$   $2 \,\text{V}_4 \times 20 \times 30 \,\text{in}$  $6.58\,\mathrm{m}^2/\mathrm{pal}$ 70.83 ft<sup>2</sup>/pal



### **TRAVERTINA**

SLAB COLLECTION













RIVIERA

ROCK GARDEN BROWN

IVORY

#### TRAVERTINA 20"× 10" • 20"× 20"





 $57 \times 508 \times 254 \,\text{mm}$   $2\frac{1}{4} \times 20 \times 10 \,\text{in}$ 

 $6.59 \, \text{m}^2/\text{pal}$ 70.89 ft<sup>2</sup>/pal

#### TRAVERTINA 20"×30"



 $(H \times D \times L)$  $57 \times 508 \times 762 \text{ mm}$   $2\frac{1}{4} \times 20 \times 30 \text{ in}$ 6.59 m<sup>2</sup>/pal 70.89 ft<sup>2</sup>/pal

TRAVERTINA 30"×30"





 $57 \times 762 \times 762 \text{ mm}$   $2\frac{1}{4} \times 30 \times 30 \text{ in}$ 9.87 m<sup>2</sup>/pal 106.25 ft<sup>2</sup>/pal









#### PARA 500 × 250 SMOOTH & POLISHED



 $(H \times D \times L)$ 

 $60\times500\times250~\text{mm}$   $~2\,^{3}\!/_{8}\times19\,^{11}\!/_{16}\times9\,^{3a}\!/_{16}$  in 118.40 ft²/pal 11 m²/pal

#### PARA 500 × 500 SMOOTH & POLISHED



 $(H \times D \times L)$  $60 \times 500 \times 500 \text{ mm}$   $2\sqrt[3]{8} \times 19\sqrt[11]{16} \times 9\sqrt[11]{16} \text{ in}$ 11 m²/pal 118.40 ft²/pal

#### PARA 500 × 750 SMOOTH & POLISHED



 $(H \times D \times L)$ 

 $60 \times 500 \times 750 \text{ mm}$   $2\sqrt[3]{8} \times 19\sqrt[11]{16} \times 29\sqrt[1]{2} \text{ in}$ 8,25 m<sup>2</sup>/pal 88.40 ft<sup>2</sup>/pal



### TUX SLAB COLLECTION









 $60 \times 300 \times 300 \text{ mm}$   $2^{3/8} \times 11^{13/16} \times 11^{13/16} \text{ in}$  $11.88 \, \text{m}^2/\text{pal}$ 12