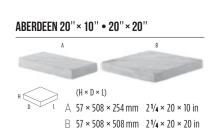

le grey and onyx black BLU GRANDE smooth slab, shale grey
- **B** BALTIMORE 180 mm wall, shale grey, brushed pewter RAFFINATO 180 mm corner smooth, greyed nickel RAFFINATO cap, onyx black
- **E** VICTORIEN and ANTIKA pavers, onyx black





## SLABS

### MAKE A BIG IMPRESSION.

The slab collection holds some of Techo-Bloc's most eye-catching stone designs. Crafted using ingredients such as granite and other fine quality aggregates, the slab collection achieves the beauty of natural stone while maintaining the durability of traditional concrete slabs. Its natural beauty is captured by the diversity of its details from varying colour blends, to different surface textures. Designed for light pedestrian traffic only, not suitable for vehicle traffic.



### ABERDEEN SLAB COLLECTION













6.58 m<sup>2</sup>/pal

70.83 ft²/pal











(H × D × L) 57 × 762 × 762 mm 21/4 × 30 × 30 in 9.87 m²/pal 106.25 ft²/pal

### BLU 60 MM SLATE COLLECTION





1-2-3 SHALE GREY



CHAMPLAIN GREY



1-2-3 SANDLEWOOD



1-2-3 MOJAVE BEIGE



CHESTNUT BROWN



1-2-3 HARVEST GOLD



AUTUMN RED



CHOCOLATE BROWN\*



ONYX BLACK\*

\*Chocolate brown & onyx black only available in half-pallets.

### <sup>1</sup> BLU 60 MM



 $\triangle 60 \times 330 \times 165 \,\text{mm} \quad 2^{3}/8 \times 13 \times 6^{1}/2 \,\text{in}$  $\beta$  60 × 330 × 330 mm  $2\frac{3}{8}$  × 13 × 13 in  $\bigcirc$  60 × 330 × 495 mm 2  $\frac{3}{8}$  × 13 × 19  $\frac{1}{2}$  in 10.96 m<sup>2</sup>/pal 116.82 ft²/pal

### <sup>2</sup> BLU 60 MM (6"×13")



 $60 \times 330 \times 165 \text{ mm}$   $2^{3}/8 \times 1