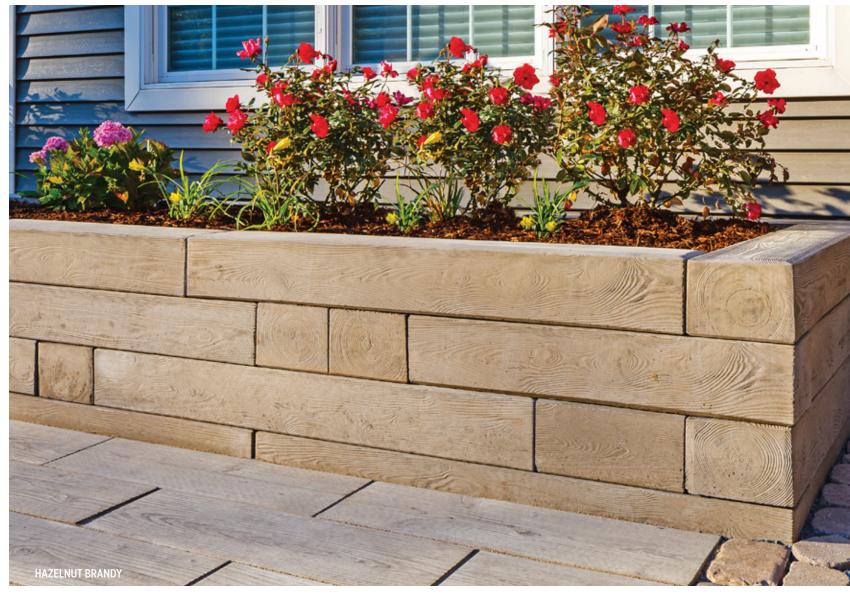

times12\,{}^{3}/_{16}\times10\,{}^{5}/_{8}\,\text{in} \\$  $\bigcirc$  90 × 270 × 270 × 270 mm 3  $\frac{9}{16}$  × 10  $\frac{5}{8}$  × 10  $\frac{5}{8}$  × 10  $\frac{5}{8}$  in  $\bigcirc 90 \times 270 \times 375 \times 355 \text{ mm} 3^{9/16} \times 10^{5/8} \times 14^{3/4} \times 14 \text{ in}$ 21.04 ft<sup>2</sup>/pal

### BALTIMORE 180 MM



C 180 × 270 × 270 × 270 mm

D 180 × 270 × 375 × 355 mm 1.95 m<sup>2</sup>/pal

 $\triangle$  180 × 270 × 230 × 190 mm 7  $\frac{1}{16}$  × 10  $\frac{5}{8}$  × 9  $\frac{1}{16}$  × 7  $\frac{1}{2}$  in

 $7\frac{1}{16} \times 10\frac{5}{8} \times 10\frac{5}{8} \times 10\frac{5}{8} \times 10\frac{5}{8}$  in  $7\frac{1}{16} \times 10\frac{5}{8} \times 14\frac{3}{4} \times 14$  in

21.04 ft<sup>2</sup>/pal





# BOREALIS WALL & EDGE DOUBLE-SIDED





## **BOREALIS WALL & EDGE**























SHALE GREY

CHAMPLAIN GREY

SANDLEWOOD

CHESTNUT BROWN

ONYX BLACK

## **BRANDON 90 MM**



 $\triangle$  90 × 250 × 285 × 245 mm 3  $^{9}/_{16}$  × 9  $^{15}/_{16}$  × 11  $^{1}/_{4}$  × 9  $^{5}/_{8}$  in

 $\beta$  90 × 250 × 365 × 325 mm 3  $\frac{9}{16}$  × 9  $\frac{13}{16}$  × 14  $\frac{3}{8}$  × 12  $\frac{13}{16}$  in  $\bigcirc 90 \times 250 \times 405 \times 365 \text{ mm} \qquad 3^{9}/_{16} \times 9^{13}/_{16} \times 15^{15}/_{16} \times 14^{3}/_{8} \text{ in}$ 

1.90 m²/pal 20.44 ft<sup>2</sup>/pal

## **BRANDON 90 MM CORNER & PILLARS** Pillar height 900 mm/35 $^{7}$ / $^{6}$ in



 $(H \times D \times L)$ 90 × 250 × 360 mm 40 units/pal

 $3^{9}/_{16} \times 9^{13}/_{16} \times 14^{3}/_{16}$  in

### **BRANDON 180 MM**