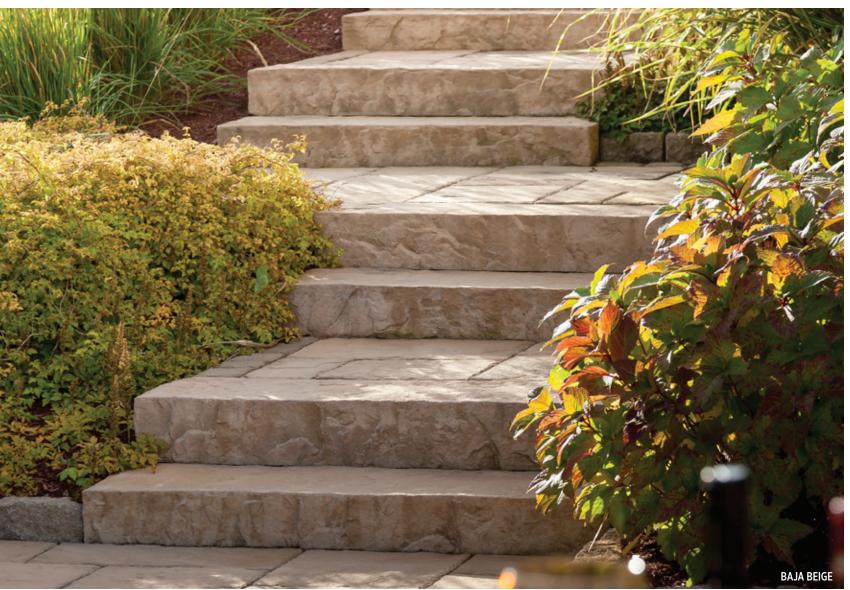

connect the different level pavilions in your outdoor patio, Techo-Bloc has the answer.

We also offer overlay systems to restore old concrete steps, patios and balconies by concealing the staining, cracking and unkept appearance of poured concrete with a maintenance-free & salt-resistant ultra-thin paving stone solution.

# **BOREALIS**







SAUVIGNON OAK



HAZELNUT BRANDY



**BOREALIS STEP** 











# MAYA



TONE DISTRIBUTION MEDIUM



RIVIERA



CHOCOLATE BROWN



ROCK GARDEN BROWN



BAJA BEIGE

### MAYA STEP





1.22 lin. m/pal 1 unit

6 × 32 × 48 in 4 lin. ft./pal





# **RAFFINATO**









GREYED NICKEL

BEIGE CREAM

ONYX BLACK

### RAFFINATO STEP



180 × 368 × 1 067 mm  $7\frac{1}{16} \times 14\frac{1}{2} \times 42$  in 9.6 lin. m/pal

9 units

31.5 lin. ft./pal









RIVIERA



BROWN





ROCK GARDEN BROWN

BAJA BEIGE

### RÖCKA STEP 48" DOUBLE-SIDED



 $152 \times 378 \times 359 \times 1219 \text{ mm}$   $6 \times 14\frac{7}{8} \times 14\frac{1}{8} \times 48 \text{ in}$ 9.76 lin. m/pal 32 lin. ft./pal 8 units

### RÖCKA STEP 60"



TONE DISTRIBUTION MEDIUM

 $(H \times D1 \times D2 \times L)$  $152 \times 387 \times 371 \times 1524 \text{ mm}$   $6 \times 15^{1}/_{4} \times 14^{5}/_{8} \times 60 \text{ in}$ 3.05 lin. m/pal 10 lin. ft./pal 2 units





# YORK













RIVIERA

CHOCOLATE BROWN

ROCK GARDEN BROWN

BAJA BEIGE









152 × 381 × 1524 mm 3.05 lin. m/pal 2 units

6 × 15 × 60 in 10 lin. ft./pal

# **BLU 45** mm

### SLATE & SMOOTH OVERLAY SYSTEM







### BLU 45 MM - SLATE & SMOOTH





## **VENETIAN**

### SLATE & SMOOTH OVERLAY