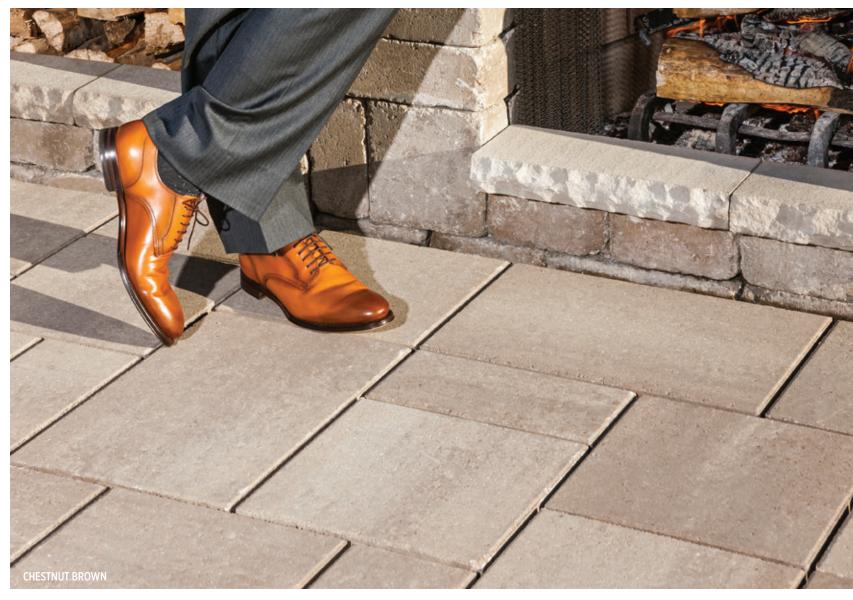

-effective pavements for residential and commercial stormwater management. These permeable pavements were designed to allow for the proper percolation of surface water into the ground; reducing the risk and severity of flooding, eliminating puddles, speeding up the melting process of snow, reducing winter ice hazards and cost-savings on de-icing salt and snow removal. Many municipalities encourage the use of permeable pavements by offering tax incentives and utility fee reductions. Check with your local government to see if they offer and local incentives for permeable pavements.

### **ANTIKA**

PAVER





ONYX BLACK



BROWN







SANDLEWOOD

ANTIKA



Various sizes, height of 60 mm 23/8 in 87 ft²/pal 8.10 m<sup>2</sup>/pal









### BLU 60 & 80 мм

GALAXY, POLISHED, SLATE & SMOOTH



#### FOR COLOUR AVAILABILITY SEE PAGES 30 TO 33

#### BLU 60 MM



 $\beta$  60 × 330 × 330 mm  $2\frac{3}{8}$  × 13 × 13 in  $\bigcirc$  60 × 330 × 495 mm  $\bigcirc$  2 3/8 × 13 × 19 1/2 in

10.96 m<sup>2</sup>/pal 116.82 ft²/pal

#### FOR COLOUR AVAILABILITY SEE PAGES 48 TO 51

#### BLU 80 MM



 $\bigcirc 80 \times 330 \times 495 \, \text{mm} \qquad 3 \, \frac{1}{8} \times 13 \times 19 \, \frac{1}{2} \, \text{in}$ 7.90 m<sup>2</sup>/pal 84.96 ft<sup>2</sup>/pal









### MISTA RANDOM

PAVER





AUTUMN RED



CHESTNUT

BROWN

HARVEST GOLD



MOJAVE BEIGE







GREY

SHALE GREY

#### MISTA RANDOM PERMEABLE



B  $65 \times 200 \times 200 \text{ mm}$   $2^{9/16} \times 7^{1/8} \times 7^{1/8} \text{ in}$  $65 \times 200 \times 300 \text{ mm}$   $2.9/16 \times 7.7/8 \times 11.13/16 \