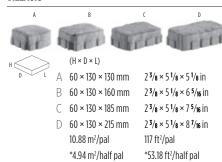

RECTANGLES



 $*4.10 \text{ m}^2/\text{half pal}$ 

A 100 × 150 × 225 mm

B 100 × 150 × 325 mm  $3^{15}/_{16} \times 5^{7}/_{8} \times 12^{13}/_{16}$  in

C 100 × 150 × 425 mm  $3^{15}/_{16} \times 5^{7}/_{8} \times 16^{3}/_{4}$  in 7.17 m<sup>2</sup>/pal 77.14 ft²/pal

\*44.08 ft²/half pal







<sup>\*</sup> Onyx black and chocolate brown are only available in half-pallets.

# VICTORIEN PAVER COLLECTION



# GREY SHALE GREY SANDLEWOOD MOJAVE BEIGE RED & BLACK CHOCOLATE BROWN

#### VICTORIEN 60 MM



60 × 108 × 216 mm 11.50 m²/pal

2<sup>3</sup>/<sub>8</sub> × 4<sup>1</sup>/<sub>4</sub> × 8<sup>1</sup>/<sub>2</sub> in 123.70 ft<sup>2</sup>/pal





## VILLAGIO





















ONYX BLACK\*

BROWN\*

HARVEST GOLD

CHESTNUT BROWN

MOJAVE BEIGE

SANDLEWOOD

GREY

SHALE GREY

VILLAGIO







### LEGACY COLLECTION





### **ALLEGRO**

PAVER



SHALE GREY



CHAMPLAIN GRFY



SANDLEWOOD



MOJAVE BEIGE



CHESTNUT



HARVEST GOLD



**ALLEGRO** 





### **PARISIEN**

PAVFR



HAMPLAIN SHALE GREY



CHESTNUT



ONYX BLACK\*

 $^{\ast}$  Onyx black & chocolate brown are only available for Parisien Rectangle.

#### PARISIEN CIRCLE



Various sizes, height of 60 mm Circle diameter 2.41 m 4.70 m²/pal

#### PARISIEN SQUARE



#### PARISIEN RECTANGLE



60 × 158 × 238 mm 2 3/8 × 61/4 × 93/8 in 12.47 m²/pal 134.20 ft²/pal

50.70 ft<sup>2</sup>/pal

7' 11''





# PERMEABLE PAVERS

#### **BE ECO-CONSCIOUS.**

Techo-Bloc offers various eco-conscious and cost-effective pavements for residential and commercial stormwater management. These permeable pavements were designed to allow f