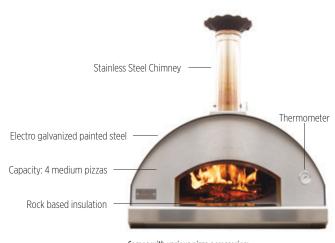

### LANDSCAPE PRODUCTS

|                                                                                                                                                                                                                                                                                                                                                                                                                                                                                                                                                                                                                                                                                                                                                                                                                                                                                                                                                                                                                                                                                                                                                                                                                                                                                                                                                                                                                                                                                                                                                                                                                                                                                                                                                                                                                                                                                                                                                                                                                                                                                                                                | See it. Feel it. Build it. Live it.                                            | 2        | Röcka wall & edge double-sided                                                                                                                                                                                                                                                                                                                                                                                                                                                                                                                                                                                                                                                                                                                                                                                                                                                                                                                                                                                                                                                                                                                                                                                                                                                                                                                                                                                                                                                                                                                                                                                                                                                                                                                                                                                                                                                                                                                                                                                                                                                                                                 | 86         |      |
|--------------------------------------------------------------------------------------------------------------------------------------------------------------------------------------------------------------------------------------------------------------------------------------------------------------------------------------------------------------------------------------------------------------------------------------------------------------------------------------------------------------------------------------------------------------------------------------------------------------------------------------------------------------------------------------------------------------------------------------------------------------------------------------------------------------------------------------------------------------------------------------------------------------------------------------------------------------------------------------------------------------------------------------------------------------------------------------------------------------------------------------------------------------------------------------------------------------------------------------------------------------------------------------------------------------------------------------------------------------------------------------------------------------------------------------------------------------------------------------------------------------------------------------------------------------------------------------------------------------------------------------------------------------------------------------------------------------------------------------------------------------------------------------------------------------------------------------------------------------------------------------------------------------------------------------------------------------------------------------------------------------------------------------------------------------------------------------------------------------------------------|--------------------------------------------------------------------------------|----------|--------------------------------------------------------------------------------------------------------------------------------------------------------------------------------------------------------------------------------------------------------------------------------------------------------------------------------------------------------------------------------------------------------------------------------------------------------------------------------------------------------------------------------------------------------------------------------------------------------------------------------------------------------------------------------------------------------------------------------------------------------------------------------------------------------------------------------------------------------------------------------------------------------------------------------------------------------------------------------------------------------------------------------------------------------------------------------------------------------------------------------------------------------------------------------------------------------------------------------------------------------------------------------------------------------------------------------------------------------------------------------------------------------------------------------------------------------------------------------------------------------------------------------------------------------------------------------------------------------------------------------------------------------------------------------------------------------------------------------------------------------------------------------------------------------------------------------------------------------------------------------------------------------------------------------------------------------------------------------------------------------------------------------------------------------------------------------------------------------------------------------|------------|------|
|                                                                                                                                                                                                                                                                                                                                                                                                                                                                                                                                                                                                                                                                                                                                                                                                                                                                                                                                                                                                                                                                                                                                                                                                                                                                                                                                                                                                                                                                                                                                                                                                                                                                                                                                                                                                                                                                                                                                                                                                                                                                                                                                | Trend Report English Garden                                                    | 4        | Suprema split face wall Semma wall collection                                                                                                                                                                                                                                                                                                                                                                                                                                                                                                                                                                                                                                                                                                                                                                                                                                                                                                                                                                                                                                                                                                                                                                                                                                                                                                                                                                                                                                                                                                                                                                                                                                                                                                                                                                                                                                                                                                                                                                                                                                                                                  | 87<br>88   | - 3  |
| EN STEEL                                                                                                                                                                                                                                                                                                                                                                                                                                                                                                                                                                                                                                                                                                                                                                                                                                                                                                                                                                                                                                                                                                                                                                                                                                                                                                                                                                                                                                                                                                                                                                                                                                                                                                                                                                                                                                                                                                                                                                                                                 | Country Rustic                                                                 | 10       | CAPS                                                                                                                                                                                                                                                                                                                                                                                                                                                                                                                                                                                                                                                                                                                                                                                                                                                                                                                                                                                                                                                                                                                                                                                                                                                                                                                                                                                                                                                                                                                                                                                                                                                                                                                                                                                                                                                                                                                                                                                                                                                                                                                           | 90         | , in |
|                                                                                                                                                                                                                                                                                                                                                                                                                                                                                                                                                                                                                                                                                                                                                                                                                                                                                                                                                                                                                                                                                                                                                                                                                                                                                                                                                                                                                                                                                                                                                                                                                                                                                                                                                                                                                                                                                                                                                                                                                                                                                                                                | Contemporary Polished Casual                                                   | 14<br>18 | Compatibility chart                                                                                                                                                                                                                                                                                                                                                                                                                                                                                                                                                                                                                                                                                                                                                                                                                                                                                                                                                                                                                                                                                                                                                                                                                                                                                                                                                                                                                                                                                                                                                                                                                                                                                                                                                                                                                                                                                                                                                                                                                                                                                                            | 92         | 100  |
|                                                                                                                                                                                                                                                                                                                                                                                                                                                                                                                                                                                                                                                                                                                                                                                                                                                                                                                                                                                                                                                                                                                                                                                                                                                                                                                                                                                                                                                                                                                                                                                                                                                                                                                                                                                                                                                                                                                                                                                                                                                                                                                                | Euro Flair                                                                     | 22       | Aged cap double-sided                                                                                                                                                                                                                                                                                                                                                                                                                                                                                                                                                                                                                                                                                                                                                                                                                                                                                                                                                                                                                                                                                                                                                                                                                                                                                                                                                                                                                                                                                                                                                                                                                                                                                                                                                                                                                                                                                                                                                                                                                                                                                                          | 94         | 島    |
|                                                                                                                                                                                                                                                                                                                                                                                                                                                                                                                                                                                                                                                                                                                                                                                                                                                                                                                                                                                                                                                                                                                                                                                                                                                                                                                                                                                                                                                                                                                                                                                                                                                                                                                                                                                                                                                                                                                                                                                                                                                                                                                                | SLABS                                                                          | 26       | Architectural double-sided cap DNEW  Bali Travertina pool coping                                                                                                                                                                                                                                                                                                                                                                                                                                                                                                                                                                                                                                                                                                                                                                                                                                                                                                                                                                                                                                                                                                                                                                                                                                                                                                                                                                                                                                                                                                                                                                                                                                                                                                                                                                                                                                                                                                                                                                                                                                                               | 95<br>96   |      |
|                                                                                                                                                                                                                                                                                                                                                                                                                                                                                                                                                                                                                                                                                                                                                                                                                                                                                                                                                                                                                                                                                                                                                                                                                                                                                                                                                                                                                                                                                                                                                                                                                                                                                                                                                                                                                                                                                                                                                                                                                                                                                                                                | Aberdeen slab collection                                                       | 28       | Brandon cap <b>DNEW</b>                                                                                                                                                                                                                                                                                                                                                                                                                                                                                                                                                                                                                                                                                                                                                                                                                                                                                                                                                                                                                                                                                                                                                                                                                                                                                                                                                                                                                                                                                                                                                                                                                                                                                                                                                                                                                                                                                                                                                                                                                                                                                                        | 97         |      |
|                                                                                                                                                                                                                                                                                                                                                                                                                                                                                                                                                                                                                                                                                                                                                                                                                                                                                                                                                                                                                                                                                                                                                                                                                                                                                                                                                                                                                                                                                                                                                                                                                                                                                                                                                                                                                                                                                                                                                                                                                                                                                                                                | Blu 60 mm slate collection Blu 60 mm galaxy, polished & smooth slab            | 30<br>32 | Bullnose cap & pool coping Bullnose grande cap & pool coping  DNEW                                                                                                                                                                                                                                                                                                                                                                                                                                                                                                                                                                                                                                                                                                                                                                                                                                                                                                                                                                                                                                                                                                                                                                                                                                                                                                                                                                                                                                                                                                                                                                                                                                                                                                                                                                                                                                                                                                                                                                                                                                                             | 98<br>99   |      |
|                                                                                                                                                                                                                                                                                                                                                                                                                                                                                                                                                                                                                                                                                                                                                                                                                                                                                                                                                                                                                                                                                                                                                                                                                                                                                                                                                                                                                                                                                                                                                                                                                                                                                                                                                                                                                                                                                                                                                                                                                                                                                                                                | Borealis slab collection                                                       | 34       | Escala 3.5" cap                                                                                                                                                                                                                                                                                                                                                                                                                                                                                                                                                                                                                                                                                                                                                                                                                                                                                                                                                                                                                                                                                                                                                                                                                                                                                                                                                                                                                                                                                                                                                                                                                                                                                                                                                                                                                                                                                                                                                                                                                                                                                                                | 100        |      |
|                                                                                                                                                                                                                                                                                                                                                                                                                                                                                                                                                                                                                                                                                                                                                                                                                                                                                                                                                                                                                                                                                                                                                                                                                                                                                                                                                                                                                                                                                                                                                                                                                                                                                                                                                                                                                                                                                                                                                                                                                                                                                                                                | Inca slab                                                                      | 36       | Graphix reversible cap DNEW                                                                                                                                                                                                                                                                                                                                                                                                                                                                                                                                                                                                                                                                                                                                                                                                                                                                                                                                                                                                                                                                                                                                                                                                                                                                                                                                                                                                                                                                                                                                                                                                                                                                                                                                                                                                                                                                                                                                                                                                                                                                                                    | 101        |      |
|                                                                                                                                                                                                                                                                                                                                                                                                                                                                                                                                                                                                                                                                                                                                                                                                                                                                                                                                                                                                                                                                                                                                                                                                                                                                                                                                                                                                                                                                                                                                                                                                                                                                                                                                                                                                                                                                                                                                                                                                                                                                                                                                | Industria slab<br>Maya slab                                                    | 37<br>38 | Piedimonte cap collection double-sided Portofino cap double-sided                                                                                                                                                                                                                                                                                                                                                                                                                                                                                                                                                                                                                                                                                                                                                                                                                                                                                                                                                                                                                                                                                                                                                                                                                                                                                                                                                                                                                                                                                                                                                                                                                                                                                                                                                                                                                                                                                                                                                                                                                                                              | 102<br>103 |      |
|                                                                                                                                                                                                                                                                                                                                                                                                                                                                                                                                                                                                                                                                                                                                                                                                                                                                                                                                                                                                                                                                                                                                                                                                                                                                                                                                                                                                                                                                                                                                                                                                                                                                                                                                                                                                                                                                                                                                                                                                                                                                                                                                | Monticello slab collection                                                     | 39       | Prima 14" split face & polished cap                                                                                                                                                                                                                                                                                                                                                                                                                                                                                                                                                                                                                                                                                                                                                                                                                                                                                                                                                                                                                                                                                                                                                                                                                                                                                                                                                                                                                                                                                                                                                                                                                                                                                                                                                                                                                                                                                                                                                                                                                                                                                            | 104        |      |
|                                                                                                                                                                                                                                                                                                                                                                                                                                                                                                                                                                                                                                                                                                                                                                                                                                                                                                                                                                                                                                                                                                                                                                                                                                                                                                                                                                                                                                                                                                                                                                                                                                                                                                                                                                                                                                                                                                                                                                                                                                                                                                                                | Travertina slab collection                                                     | 40       | Raffinato cap double-sided                                                                                                                                                                                                                                                                                                                                                                                                                                                                                                                                                                                                                                                                                                                                                                                                                                                                                                                                                                                                                                                                                                                                                                                                                                                                                                                                                                                                                                                                                                                                                                                                                                                                                                                                                                                                                                                                                                                                                                                                                                                                                                     | 105        |      |
|                                                                                                                                                                                                                                                                                                                                                                                                                                                                                                                                                                                                                                                                                                                                                                                                                                                                                                                                                                                                                                                                                                                                                                                                                                                                                                                                                                                                                                                                                                                                                                                                                                                                                                                                                                                                                                                                                                                                                                                                                                                                                                                                | Para slab collection  Tux slab collection                                      | 42<br>43 | Stonedge pillar cap<br>York cap                                                                                                                                                                                                                                                                                                                                                                                                                                                                                                                                                                                                                                                                                                                                                                                                                                                                                                                                                                                                                                                                                                                                                                                                                                                                                                                                                                                                                                                                                                                                                                                                                                                                                                                                                                                                                                                                                                                                                                                                                                                                                                | 106<br>107 |      |
| 深意                                                                                                                                                                                                                                                                                                                                                                                                                                                                                                                                                                                                                                                                                                                                                                                                                                                                                                                                                                                                                                                                                                                                                                                                                                                                                                                                                                                                                                                                                                                                                                                                                                                                                                                                                                                                                                                                                                                                                                                                                                                                                                                             |                                                                                | 44       | STEPS & OVERLAY SYSTEM                                                                                                                                                                                                                                                                                                                                                                                                                                                                                                                                                                                                                                                                                                                                                                                                                                                                                                                                                                                                                                                                                                                                                                                                                                                                                                                                                                                                                                                                                                                                                                                                                                                                                                                                                                                                                                                                                                                                                                                                                                                                                                         | 108        | 3    |
|                                                                                                                                                                                                                                                                                                                                                                                                                                                                                                                                                                                                                                                                                                                                                                                                                                                                                                                                                                                                                                                                                                                                                                                                                                                                                                                                                                                                                                                                                                                                                                                                                                                                                                                                                                                                                                                                                                                                                                                                                                                                                                                                | Antika paver                                                                   | 46       | Borealis step                                                                                                                                                                                                                                                                                                                                                                                                                                                                                                                                                                                                                                                                                                                                                                                                                                                                                                                                                                                                                                                                                                                                                                                                                                                                                                                                                                                                                                                                                                                                                                                                                                                                                                                                                                                                                                                                                                                                                                                                                                                                                                                  | 110        |      |
|                                                                                                                                                                                                                                                                                                                                                                                                                                                                                                                                                                                                                                                                                                                                                                                                                                                                                                                                                                                                                                                                                                                                                                                                                                                                                                                                                                                                                                                                                                                                                                                                                                                                                                                                                                                                                                                                                                                                                                                                                                                                                                                                | Blu 80 mm slate paver collection                                               | 48       | Maya step                                                                                                                                                                                                                                                                                                                                                                                                                                                                                                                                                                                                                                                                                                                                                                                                                                                                                                                                                                                                                                                                                                                                                                                                                                                                                                                                                                                                                                                                                                                                                                                                                                                                                                                                                                                                                                                                                                                                                                                                                                                                                                                      | 112        |      |
|                                                                                                                                                                                                                                                                                                                                                                                                                                                                                                                                                                                                                                                                                                                                                                                                                                                                                                                                                                                                                                                                                                                                                                                                                                                                                                                                                                                                                                                                                                                                                                                                                                                                                                                                                                                                                                                                                                                                                                                                                                                                                                                                | Blu 80 mm galaxy, polished & smooth paver Eva paver                            | 50 52    | Raffinat <mark>o</mark> step<br>Röcka step collection                                                                                                                                                                                                                                                                                                                                                                                                                                                                                                                                                                                                                                                                                                                                                                                                                                                                                                                                                                                                                                                                                                                                                                                                                                                                                                                                                                                                                                                                                                                                                                                                                                                                                                                                                                                                                                                                                                                                                                                                                                                                          | 113<br>114 |      |
| AL SECTION AND ADDRESS OF THE PARTY OF THE P | Flagstone paver                                                                | 53       | York step                                                                                                                                                                                                                                                                                                                                                                                                                                                                                                                                                                                                                                                                                                                                                                                                                                                                                                                                                                                                                                                                                                                                                                                                                                                                                                                                                                                                                                                                                                                                                                                                                                                                                                                                                                                                                                                                                                                                                                                                                                                                                                                      | 115        |      |
|                                                                                                                                                                                                                                                                                                                                                                                                                                                                                                                                                                                                                                                                                                                                                                                                                                                                                                                                                                                                                                                                                                                                                                                                                                                                                                                                                                                                                                                                                                                                                                                                                                                                                                                                                                                                                                                                                                                                                                                                                                                                                                                                | Industria polished, smooth & granitex paver Linea paver collection             | 54<br>56 | Blu 45 mm slate & smooth overlay system  Venetian slate & smooth overlay system                                                                                                                                                                                                                                                                                                                                                                                                                                                                                                                                                                                                                                                                                                                                                                                                                                                                                                                                                                                                                                                                                                                                                                                                                                                                                                                                                                                                                                                                                                                                                                                                                                                                                                                                                                                                                                                                                                                                                                                                                                                | 116<br>117 |      |
|                                                                                                                                                                                                                                                                                                                                                                                                                                                                                                                                                                                                                                                                                                                                                                                                                                                                                                                                                                                                                                                                                                                                                                                                                                                                                                                                                                                                                                                                                                                                                                                                                                                                                                                                                                                                                                                                                                                                                                                                                                                                                                                                | Mista paver collection                                                         | 57       | PRODUCTURE AND ADDRESS OF THE PARTY OF THE P | 200        |      |
|                                                                                                                                                                                                                                                                                                                                                                                                                                                                                                                                                                                                                                                                                                                                                                                                                                                                                                                                                                                                                                                                                                                                                                                                                                                                                                                                                                                                                                                                                                                                                                                                                                                                                                                                                                                                                                                                                                                                                                                                                                                                                                                                | San marino paver collection                                                    | 58       | EDGES Avignon edge                                                                                                                                                                                                                                                                                                                                                                                                                                                                                                                                                                                                                                                                                                                                                                                                                                                                                                                                                                                                                                                                                                                                                                                                                                                                                                                                                                                                                                                                                                                                                                                                                                                                                                                                                                                                                                                                                                                                                                                                                                                                                                             | 118<br>120 |      |
|                                                                                                                                                                                                                                                                                                                                                                                                                                                                                                                                                                                                                                                                                                                                                                                                                                                                                                                                                                                                                                                                                                                                                                                                                                                                                                                                                                                                                                                                                                                                                                                                                                                                                                                                                                                                                                                                                                                                                                                                                                                                                                                                | Victorien paver collection Villagio paver                                      | 59<br>60 | Borealis wall & edge                                                                                                                                                                                                                                                                                                                                                                                                                                                                                                                                                                                                                                                                                                                                                                                                                                                                                                                                                                                                                                                                                                                                                                                                                                                                                                                                                                                                                                                                                                                                                                                                                                                                                                                                                                                                                                                                                                                                                                                                                                                                                                           | 120        |      |
|                                                                                                                                                                                                                                                                                                                                                                                                                                                                                                                                                                                                                                                                                                                                                                                                                                                                                                                                                                                                                                                                                                                                                                                                                                                                                                                                                                                                                                                                                                                                                                                                                                                                                                                                                                                                                                                                                                                                                                                                                                                                                                                                | Legacy collection                                                              | 62       | Brandon edge                                                                                                                                                                                                                                                                                                                                                                                                                                                                                                                                                                                                                                                                                                                                                                                                                                                                                                                                                                                                                                                                                                                                                                                                                                                                                                                                                                                                                                                                                                                                                                                                                                                                                                                                                                                                                                                                                                                                                                                                                                                                                                                   | 121        |      |
| HARRY CONTRACTOR                                                                                                                                                                                                                                                                                                                                                                                                                                                                                                                                                                                                                                                                                                                                                                                                                                                                                                                                                                                                                                                                                                                                                                                                                                                                                                                                                                                                                                                                                                                                                                                                                                                                                                                                                                                                                                                                                                                                                                                                                                                                                                               | Allegro paver Parisien paver                                                   | 62<br>63 | Pietra edge<br>Raffinato pillar & edge                                                                                                                                                                                                                                                                                                                                                                                                                                                                                                                                                                                                                                                                                                                                                                                                                                                                                                                                                                                                                                                                                                                                                                                                                                                                                                                                                                                                                                                                                                                                                                                                                                                                                                                                                                                                                                                                                                                                                                                                                                                                                         | 122<br>122 |      |
|                                                                                                                                                                                                                                                                                                                                                                                                                                                                                                                                                                                                                                                                                                                                                                                                                                                                                                                                                                                                                                                                                                                                                                                                                                                                                                                                                                                                                                                                                                                                                                                                                                                                                                                                                                                                                                                                                                                                                                                                                                                                                                                                |                                                                                |          | Röcka wall & edge                                                                                                                                                                                                                                                                                                                                                                                                                                                                                                                                                                                                                                                                                                                                                                                                                                                                                                                                                                                                                                                                                                                                                                                                                                                                                                                                                                                                                                                                                                                                                                                                                                                                                                                                                                                                                                                                                                                                                                                                                                                                                                              | 123        |      |
|                                                                                                                                                                                                                                                                                                                                                                                                                                                                                                                                                                                                                                                                                                                                                                                                                                                                                                                                                                                                                                                                                                                                                                                                                                                                                                                                                                                                                                                                                                                                                                                                                                                                                                                                                                                                                                                                                                                                                                                                                                                                                                                                | PERMEABLE PAVERS Antika paver                                                  | 66       | Tundra edge                                                                                                                                                                                                                                                                                                                                                                                                                                                                                                                                                                                                                                                                                                                                                                                                                                                                                                                                                                                                                                                                                                                                                                                                                                                                                                                                                                                                                                                                                                                                                                                                                                                                                                                                                                                                                                                                                                                                                                                                                                                                                                                    | 123        | -    |
| Tour A                                                                                                                                                                                                                                                                                                                                                                                                                                                                                                                                                                                                                                                                                                                                                                                                                                                                                                                                                                                                                                                                                                                                                                                                                                                                                                                                                                                                                                                                                                                                                                                                                                                                                                                                                                                                                                                                                                                                                                                                                                                                                                                         | Blu 60 & 80 mm galaxy, polished, slate & smooth <b>DNEW</b>                    |          | OUTDOOR FEATURES                                                                                                                                                                                                                                                                                                                                                                                                                                                                                                                                                                                                                                                                                                                                                                                                                                                                                                                                                                                                                                                                                                                                                                                                                                                                                                                                                                                                                                                                                                                                                                                                                                                                                                                                                                                                                                                                                                                                                                                                                                                                                                               | 124        |      |
| V                                                                                                                                                                                                                                                                                                                                                                                                                                                                                                                                                                                                                                                                                                                                                                                                                                                                                                                                                                                                                                                                                                                                                                                                                                                                                                                                                                                                                                                                                                                                                                                                                                                                                                                                                                                                                                                                                                                                                                                                                                                                                                                              | Mista Random paver                                                             | 68       | Grill Island  Manchester Foyer fire place                                                                                                                                                                                                                                                                                                                                                                                                                                                                                                                                                                                                                                                                                                                                                                                                                                                                                                                                                                                                                                                                                                                                                                                                                                                                                                                                                                                                                                                                                                                                                                                                                                                                                                                                                                                                                                                                                                                                                                                                                                                                                      | 126<br>127 | N    |
|                                                                                                                                                                                                                                                                                                                                                                                                                                                                                                                                                                                                                                                                                                                                                                                                                                                                                                                                                                                                                                                                                                                                                                                                                                                                                                                                                                                                                                                                                                                                                                                                                                                                                                                                                                                                                                                                                                                                                                                                                                                                                                                                | Victorien 60 mm permeable paver Pure permeable paver                           | 69<br>70 | Manchester Elite pizza oven                                                                                                                                                                                                                                                                                                                                                                                                                                                                                                                                                                                                                                                                                                                                                                                                                                                                                                                                                                                                                                                                                                                                                                                                                                                                                                                                                                                                                                                                                                                                                                                                                                                                                                                                                                                                                                                                                                                                                                                                                                                                                                    | 128        |      |
| 1                                                                                                                                                                                                                                                                                                                                                                                                                                                                                                                                                                                                                                                                                                                                                                                                                                                                                                                                                                                                                                                                                                                                                                                                                                                                                                                                                                                                                                                                                                                                                                                                                                                                                                                                                                                                                                                                                                                                                                                                                                                                                                                              | Villagio permeable paver                                                       | 71       | Manchester Rustic pizza oven Raffinato pizza oven                                                                                                                                                                                                                                                                                                                                                                                                                                                                                                                                                                                                                                                                                                                                                                                                                                                                                                                                                                                                                                                                                                                                                                                                                                                                                                                                                                                                                                                                                                                                                                                                                                                                                                                                                                                                                                                                                                                                                                                                                                                                              | 128<br>129 |      |
| The state of the s | WALL                                                                           | 72       | Forno oven                                                                                                                                                                                                                                                                                                                                                                                                                                                                                                                                                                                                                                                                                                                                                                                                                                                                                                                                                                                                                                                                                                                                                                                                                                                                                                                                                                                                                                                                                                                                                                                                                                                                                                                                                                                                                                                                                                                                                                                                                                                                                                                     | 129        |      |
| 1 10 6                                                                                                                                                                                                                                                                                                                                                                                                                                                                                                                                                                                                                                                                                                                                                                                                                                                                                                                                                                                                                                                                                                                                                                                                                                                                                                                                                                                                                                                                                                                                                                                                                                                                                                                                                                                                                                                                                                                                                                                                                                                                                                                         | Baltimore wall collection double-sided                                         | 74       | Prescott fire pit                                                                                                                                                                                                                                                                                                                                                                                                                                                                                                                                                                                                                                                                                                                                                                                                                                                                                                                                                                                                                                                                                                                                                                                                                                                                                                                                                                                                                                                                                                                                                                                                                                                                                                                                                                                                                                                                                                                                                                                                                                                                                                              | 130        |      |
|                                                                                                                                                                                                                                                                                                                                                                                                                                                                                                                                                                                                                                                                                                                                                                                                                                                                                                                                                                                                                                                                                                                                                                                                                                                                                                                                                                                                                                                                                                                                                                                                                                                                                                                                                                                                                                                                                                                                                                                                                                                                                                                                | Borealis wall & edge double-sided  Brandon wall collection double-sided INEW   | 75<br>76 | Raffinato fire pit Valencia fire pit                                                                                                                                                                                                                                                                                                                                                                                                                                                                                                                                                                                                                                                                                                                                                                                                                                                                                                                                                                                                                                                                                                                                                                                                                                                                                                                                                                                                                                                                                                                                                                                                                                                                                                                                                                                                                                                                                                                                                                                                                                                                                           | 131<br>132 |      |
|                                                                                                                                                                                                                                                                                                                                                                                                                                                                                                                                                                                                                                                                                                                                                                                                                                                                                                                                                                                                                                                                                                                                                                                                                                                                                                                                                                                                                                                                                                                                                                                                                                                                                                                                                                                                                                                                                                                                                                                                                                                                                                                                | Escala wall double-sided                                                       | 78       | Brandon fire pit collection <b>DNEW</b>                                                                                                                                                                                                                                                                                                                                                                                                                                                                                                                                                                                                                                                                                                                                                                                                                                                                                                                                                                                                                                                                                                                                                                                                                                                                                                                                                                                                                                                                                                                                                                                                                                                                                                                                                                                                                                                                                                                                                                                                                                                                                        | 134        |      |
| 1                                                                                                                                                                                                                                                                                                                                                                                                                                                                                                                                                                                                                                                                                                                                                                                                                                                                                                                                                                                                                                                                                                                                                                                                                                                                                                                                                                                                                                                                                                                                                                                                                                                                                                                                                                                                                                                                                                                                                                                                                                                                                                                              | Graphix wall double-sided                                                      | 79       | Colorus Coopulicato                                                                                                                                                                                                                                                                                                                                                                                                                                                                                                                                                                                                                                                                                                                                                                                                                                                                                                                                                                                                                                                                                                                                                                                                                                                                                                                                                                                                                                                                                                                                                                                                                                                                                                                                                                                                                                                                                                                                                                                                                                                                                                            | 170        |      |
|                                                                                                                                                                                                                                                                                                                                                                                                                                                                                                                                                                                                                                                                                                                                                                                                                                                                                                                                                                                                                                                                                                                                                                                                                                                                                                                                                                                                                                                                                                                                                                                                                                                                                                                                                                                                                                                                                                                                                                                                                                                                                                                                | Manchester wall double-sided Prescott wall collection double-sided             | 80<br>81 | Colour Coordinate Warranty                                                                                                                                                                                                                                                                                                                                                                                                                                                                                                                                                                                                                                                                                                                                                                                                                                                                                                                                                                                                                                                                                                                                                                                                                                                                                                                                                                                                                                                                                                                                                                                                                                                                                                                                                                                                                                                                                                                                                                                                                                                                                                     | 136<br>138 | -    |
|                                                                                                                                                                                                                                                                                                                                                                                                                                                                                                                                                                                                                                                                                                                                                                                                                                                                                                                                                                                                                                                                                                                                                                                                                                                                                                                                                                                                                                                                                                                                                                                                                                                                                                                                                                                                                                                                                                                                                                                                                                                                                                                                | Mini-Creta Architectural wall collection double-sided                          | 82       | Other Products                                                                                                                                                                                                                                                                                                                                                                                                                                                                                                                                                                                                                                                                                                                                                                                                                                                                                                                                                                                                                                                                                                                                                                                                                                                                                                                                                                                                                                                                                                                                                                                                                                                                                                                                                                                                                                                                                                                                                                                                                                                                                                                 | 140        |      |
| A 1711 TO                                                                                                                                                                                                                                                                                                                                                                                                                                                                                                                                                                                                                                                                                                                                                                                                                                                                                                                                                                                                                                                                                                                                                                                                                                                                                                                                                                                                                                                                                                                                                                                                                                                                                                                                                                                                                                                                                                                                                                                                                                                                                                                      | Mini-creta wall collection double-sided Raffinato wall collection double-sided | 83       | MARKET                                                                                                                                                                                                                                                                                                                                                                                                                                                                                                                                                                                                                                                                                                                                                                                                                                                                                                                                                                                                                                                                                                                                                                                                                                                                                                                                                                                                                                                                                                                                                                                                                                                                                                                                                                                                                                                                                                                                                                                                                                                                                                                         |            |      |
| A A A C                                                                                                                                                                                                                                                                                                                                                                                                                                                                                                                                                                                                                                                                                                                                                                                                                                                                                                                                                                                                                                                                                                                                                                                                                                                                                                                                                                                                                                                                                                                                                                                                                                                                                                                                                                                                                                                                                                                                                                                                                                                                                                                        | Namiliato Wali collection double staca                                         | 04       |                                                                                                                                                                                                                                                                                                                                                                                                                                                                                                                                                                                                                                                                                                                                                                                                                                                                                                                                                                                                                                                                                                                                                                                                                                                                                                                                                                                                                                                                                                                                                                                                                                                                                                                                                                                                                                                                                                                                                                                                                                                                                                                                |            |      |
| Account to the last of the las |                                                                                | LEGEND   |                                                                                                                                                                                                                                                                                                                                                                                                                                                                                                                                                                                                                                                                                                                                                                                                                                                                                                                                                                                                                                                                                                                                                                                                                                                                                                                                                                                                                                                                                                                                                                                                                                                                                                                                                                                                                                                                                                                                                                                                                                                                                                                                |            |      |