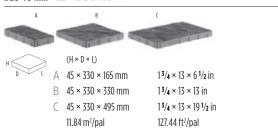

9.6 lin. m/pal

9 units

31.5 lin. ft./pal









RIVIERA



BROWN





ROCK GARDEN BROWN

BAJA BEIGE

### RÖCKA STEP 48" DOUBLE-SIDED



 $152 \times 378 \times 359 \times 1219 \text{ mm}$   $6 \times 14\frac{7}{8} \times 14\frac{1}{8} \times 48 \text{ in}$ 9.76 lin. m/pal 32 lin. ft./pal 8 units

### RÖCKA STEP 60"



TONE DISTRIBUTION MEDIUM

 $(H \times D1 \times D2 \times L)$  $152 \times 387 \times 371 \times 1524 \text{ mm}$   $6 \times 15^{1}/_{4} \times 14^{5}/_{8} \times 60 \text{ in}$ 3.05 lin. m/pal 10 lin. ft./pal 2 units





# YORK













RIVIERA

CHOCOLATE BROWN

ROCK GARDEN BROWN

BAJA BEIGE









152 × 381 × 1524 mm 3.05 lin. m/pal 2 units

6 × 15 × 60 in 10 lin. ft./pal

# **BLU 45** mm

### SLATE & SMOOTH OVERLAY SYSTEM







### BLU 45 MM - SLATE & SMOOTH





## **VENETIAN**

### SLATE & SMOOTH OVERLAY SYSTEM







CHAMPLAIN

GREY



SANDLEWOOD



MOJAVE BEIGE

GREY



CHESTNUT





HARVEST GOLD AUTUMN RED

GREYED NICKEL





SHALE GREY CHESTNUT

smooth BEIGE CREAM

BROWN

### **VENETIAN RISER - SLATE & SMOOTH**



 $(H \times D \times L)$  $45 \times 178 \times 406 \,\text{mm}$   $1^{3}/_{4} \times 7 \times 16 \,\text{in}$ 19.52 lin. m/pal 64 lin. ft./pal 48 units

45 × 178 × 397 mm 13/4 × 7 × 15 5/8 in 19.06 lin. m/pal 62.52 lin. ft./pal 48 units

### **VENETIAN CAP -** SLATE & SMOOTH



|        | (H ^ U ^ L)       |                              |
|--------|-------------------|------------------------------|
| ш      | 45 × 356 × 406 mm | $13/4 \times 14 \times 16$ i |
| M      | 19.52 lin. m/pal  | 64 lin. ft./pal              |
| $\si