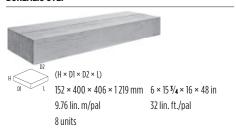

### LANDSCAPE PRODUCTS

|                                                                                                                                                                                                                                                                                                                                                                                                                                                                                                                                                                                                                                                                                                                                                                                                                                                                                                                                                                                                                                                                                                                                                                                                                                                                                                                                                                                                                                                                                                                                                                                                                                                                                                                                                                                                                                                                                                                                                                                                                                                                                                                                | See it. Feel it. Build it. Live it.                                            | 2        | Röcka wall & edge double-sided                                                                                                                                                                                                                                                                                                                                                                                                                                                                                                                                                                                                                                                                                                                                                                                                                                                                                                                                                                                                                                                                                                                                                                                                                                                                                                                                                                                                                                                                                                                                                                                                                                                                                                                                                                                                                                                                                                                                                                                                                                                                                                 | 86         |      |
|--------------------------------------------------------------------------------------------------------------------------------------------------------------------------------------------------------------------------------------------------------------------------------------------------------------------------------------------------------------------------------------------------------------------------------------------------------------------------------------------------------------------------------------------------------------------------------------------------------------------------------------------------------------------------------------------------------------------------------------------------------------------------------------------------------------------------------------------------------------------------------------------------------------------------------------------------------------------------------------------------------------------------------------------------------------------------------------------------------------------------------------------------------------------------------------------------------------------------------------------------------------------------------------------------------------------------------------------------------------------------------------------------------------------------------------------------------------------------------------------------------------------------------------------------------------------------------------------------------------------------------------------------------------------------------------------------------------------------------------------------------------------------------------------------------------------------------------------------------------------------------------------------------------------------------------------------------------------------------------------------------------------------------------------------------------------------------------------------------------------------------|--------------------------------------------------------------------------------|----------|--------------------------------------------------------------------------------------------------------------------------------------------------------------------------------------------------------------------------------------------------------------------------------------------------------------------------------------------------------------------------------------------------------------------------------------------------------------------------------------------------------------------------------------------------------------------------------------------------------------------------------------------------------------------------------------------------------------------------------------------------------------------------------------------------------------------------------------------------------------------------------------------------------------------------------------------------------------------------------------------------------------------------------------------------------------------------------------------------------------------------------------------------------------------------------------------------------------------------------------------------------------------------------------------------------------------------------------------------------------------------------------------------------------------------------------------------------------------------------------------------------------------------------------------------------------------------------------------------------------------------------------------------------------------------------------------------------------------------------------------------------------------------------------------------------------------------------------------------------------------------------------------------------------------------------------------------------------------------------------------------------------------------------------------------------------------------------------------------------------------------------|------------|------|
|                                                                                                                                                                                                                                                                                                                                                                                                                                                                                                                                                                                                                                                                                                                                                                                                                                                                                                                                                                                                                                                                                                                                                                                                                                                                                                                                                                                                                                                                                                                                                                                                                                                                                                                                                                                                                                                                                                                                                                                                                                                                                                                                | Trend Report English Garden                                                    | 4        | Suprema split face wall Semma wall collection                                                                                                                                                                                                                                                                                                                                                                                                                                                                                                                                                                                                                                                                                                                                                                                                                                                                                                                                                                                                                                                                                                                                                                                                                                                                                                                                                                                                                                                                                                                                                                                                                                                                                                                                                                                                                                                                                                                                                                                                                                                                                  | 87<br>88   | - 3  |
| EN STEEL                                                                                                                                                                                                                                                                                                                                                                                                                                                                                                                                                                                                                                                                                                                                                                                                                                                                                                                                                                                                                                                                                                                                                                                                                                                                                                                                                                                                                                                                                                                                                                                                                                                                                                                                                                                                                                                                                                                                                                                                                 | Country Rustic                                                                 | 10       | CAPS                                                                                                                                                                                                                                                                                                                                                                                                                                                                                                                                                                                                                                                                                                                                                                                                                                                                                                                                                                                                                                                                                                                                                                                                                                                                                                                                                                                                                                                                                                                                                                                                                                                                                                                                                                                                                                                                                                                                                                                                                                                                                                                           | 90         | , in |
|                                                                                                                                                                                                                                                                                                                                                                                                                                                                                                                                                                                                                                                                                                                                                                                                                                                                                                                                                                                                                                                                                                                                                                                                                                                                                                                                                                                                                                                                                                                                                                                                                                                                                                                                                                                                                                                                                                                                                                                                                                                                                                                                | Contemporary Polished Casual                                                   | 14<br>18 | Compatibility chart                                                                                                                                                                                                                                                                                                                                                                                                                                                                                                                                                                                                                                                                                                                                                                                                                                                                                                                                                                                                                                                                                                                                                                                                                                                                                                                                                                                                                                                                                                                                                                                                                                                                                                                                                                                                                                                                                                                                                                                                                                                                                                            | 92         | 100  |
|                                                                                                                                                                                                                                                                                                                                                                                                                                                                                                                                                                                                                                                                                                                                                                                                                                                                                                                                                                                                                                                                                                                                                                                                                                                                                                                                                                                                                                                                                                                                                                                                                                                                                                                                                                                                                                                                                                                                                                                                                                                                                                                                | Euro Flair                                                                     | 22       | Aged cap double-sided                                                                                                                                                                                                                                                                                                                                                                                                                                                                                                                                                                                                                                                                                                                                                                                                                                                                                                                                                                                                                                                                                                                                                                                                                                                                                                                                                                                                                                                                                                                                                                                                                                                                                                                                                                                                                                                                                                                                                                                                                                                                                                          | 94         | 島    |
|                                                                                                                                                                                                                                                                                                                                                                                                                                                                                                                                                                                                                                                                                                                                                                                                                                                                                                                                                                                                                                                                                                                                                                                                                                                                                                                                                                                                                                                                                                                                                                                                                                                                                                                                                                                                                                                                                                                                                                                                                                                                                                                                | SLABS                                                                          | 26       | Architectural double-sided cap DNEW  Bali Travertina pool coping                                                                                                                                                                                                                                                                                                                                                                                                                                                                                                                                                                                                                                                                                                                                                                                                                                                                                                                                                                                                                                                                                                                                                                                                                                                                                                                                                                                                                                                                                                                                                                                                                                                                                                                                                                                                                                                                                                                                                                                                                                                               | 95<br>96   |      |
|                                                                                                                                                                                                                                                                                                                                                                                                                                                                                                                                                                                                                                                                                                                                                                                                                                                                                                                                                                                                                                                                                                                                                                                                                                                                                                                                                                                                                                                                                                                                                                                                                                                                                                                                                                                                                                                                                                                                                                                                                                                                                                                                | Aberdeen slab collection                                                       | 28       | Brandon cap <b>DNEW</b>                                                                                                                                                                                                                                                                                                                                                                                                                                                                                                                                                                                                                                                                                                                                                                                                                                                                                                                                                                                                                                                                                                                                                                                                                                                                                                                                                                                                                                                                                                                                                                                                                                                                                                                                                                                                                                                                                                                                                                                                                                                                                                        | 97         |      |
|                                                                                                                                                                                                                                                                                                                                                                                                                                                                                                                                                                                                                                                                                                                                                                                                                                                                                                                                                                                                                                                                                                                                                                                                                                                                                                                                                                                                                                                                                                                                                                                                                                                                                                                                                                                                                                                                                                                                                                                                                                                                                                                                | Blu 60 mm slate collection Blu 60 mm galaxy, polished & smooth slab            | 30<br>32 | Bullnose cap & pool coping Bullnose grande cap & pool coping  DNEW                                                                                                                                                                                                                                                                                                                                                                                                                                                                                                                                                                                                                                                                                                                                                                                                                                                                                                                                                                                                                                                                                                                                                                                                                                                                                                                                                                                                                                                                                                                                                                                                                                                                                                                                                                                                                                                                                                                                                                                                                                                             | 98<br>99   |      |
|                                                                                                                                                                                                                                                                                                                                                                                                                                                                                                                                                                                                                                                                                                                                                                                                                                                                                                                                                                                                                                                                                                                                                                                                                                                                                                                                                                                                                                                                                                                                                                                                                                                                                                                                                                                                                                                                                                                                                                                                                                                                                                                                | Borealis slab collection                                                       | 34       | Escala 3.5" cap                                                                                                                                                                                                                                                                                                                                                                                                                                                                                                                                                                                                                                                                                                                                                                                                                                                                                                                                                                                                                                                                                                                                                                                                                                                                                                                                                                                                                                                                                                                                                                                                                                                                                                                                                                                                                                                                                                                                                                                                                                                                                                                | 100        |      |
|                                                                                                                                                                                                                                                                                                                                                                                                                                                                                                                                                                                                                                                                                                                                                                                                                                                                                                                                                                                                                                                                                                                                                                                                                                                                                                                                                                                                                                                                                                                                                                                                                                                                                                                                                                                                                                                                                                                                                                                                                                                                                                                                | Inca slab                                                                      | 36       | Graphix reversible cap DNEW                                                                                                                                                                                                                                                                                                                                                                                                                                                                                                                                                                                                                                                                                                                                                                                                                                                                                                                                                                                                                                                                                                                                                                                                                                                                                                                                                                                                                                                                                                                                                                                                                                                                                                                                                                                                                                                                                                                                                                                                                                                                                                    | 101        |      |
|                                                                                                                                                                                                                                                                                                                                                                                                                                                                                                                                                                                                                                                                                                                                                                                                                                                                                                                                                                                                                                                                                                                                                                                                                                                                                                                                                                                                                                                                                                                                                                                                                                                                                                                                                                                                                                                                                                                                                                                                                                                                                                                                | Industria slab<br>Maya slab                                                    | 37<br>38 | Piedimonte cap collection double-sided Portofino cap double-sided                                                                                                                                                                                                                                                                                                                                                                                                                                                                                                                                                                                                                                                                                                                                                                                                                                                                                                                                                                                                                                                                                                                                                                                                                                                                                                                                                                                                                                                                                                                                                                                                                                                                                                                                                                                                                                                                                                                                                                                                                                                              | 102<br>103 |      |
|                                                                                                                                                                                                                                                                                                                                                                                                                                                                                                                                                                                                                                                                                                                                                                                                                                                                                                                                                                                                                                                                                                                                                                                                                                                                                                                                                                                                                                                                                                                                                                                                                                                                                                                                                                                                                                                                                                                                                                                                                                                                                                                                | Monticello slab collection                                                     | 39       | Prima 14" split face & polished cap                                                                                                                                                                                                                                                                                                                                                                                                                                                                                                                                                                                                                                                                                                                                                                                                                                                                                                                                                                                                                                                                                                                                                                                                                                                                                                                                                                                                                                                                                                                                                                                                                                                                                                                                                                                                                                                                                                                                                                                                                                                                                            | 104        |      |
|                                                                                                                                                                                                                                                                                                                                                                                                                                                                                                                                                                                                                                                                                                                                                                                                                                                                                                                                                                                                                                                                                                                                                                                                                                                                                                                                                                                                                                                                                                                                                                                                                                                                                                                                                                                                                                                                                                                                                                                                                                                                                                                                | Travertina slab collection                                                     | 40       | Raffinato cap double-sided                                                                                                                                                                                                                                                                                                                                                                                                                                                                                                                                                                                                                                                                                                                                                                                                                                                                                                                                                                                                                                                                                                                                                                                                                                                                                                                                                                                                                                                                                                                                                                                                                                                                                                                                                                                                                                                                                                                                                                                                                                                                                                     | 105        |      |
|                                                                                                                                                                                                                                                                                                                                                                                                                                                                                                                                                                                                                                                                                                                                                                                                                                                                                                                                                                                                                                                                                                                                                                                                                                                                                                                                                                                                                                                                                                                                                                                                                                                                                                                                                                                                                                                                                                                                                                                                                                                                                                                                | Para slab collection  Tux slab collection                                      | 42<br>43 | Stonedge pillar cap<br>York cap                                                                                                                                                                                                                                                                                                                                                                                                                                                                                                                                                                                                                                                                                                                                                                                                                                                                                                                                                                                                                                                                                                                                                                                                                                                                                                                                                                                                                                                                                                                                                                                                                                                                                                                                                                                                                                                                                                                                                                                                                                                                                                | 106<br>107 |      |
| 深意                                                                                                                                                                                                                                                                                                                                                                                                                                                                                                                                                                                                                                                                                                                                                                                                                                                                                                                                                                                                                                                                                                                                                                                                                                                                                                                                                                                                                                                                                                                                                                                                                                                                                                                                                                                                                                                                                                                                                                                                                                                                                                                             |                                                                                | 44       | STEPS & OVERLAY SYSTEM                                                                                                                                                                                                                                                                                                                                                                                                                                                                                                                                                                                                                                                                                                                                                                                                                                                                                                                                                                                                                                                                                                                                                                                                                                                                                                                                                                                                                                                                                                                                                                                                                                                                                                                                                                                                                                                                                                                                                                                                                                                                                                         | 108        | 3    |
|                                                                                                                                                                                                                                                                                                                                                                                                                                                                                                                                                                                                                                                                                                                                                                                                                                                                                                                                                                                                                                                                                                                                                                                                                                                                                                                                                                                                                                                                                                                                                                                                                                                                                                                                                                                                                                                                                                                                                                                                                                                                                                                                | Antika paver                                                                   | 46       | Borealis step                                                                                                                                                                                                                                                                                                                                                                                                                                                                                                                                                                                                                                                                                                                                                                                                                                                                                                                                                                                                                                                                                                                                                                                                                                                                                                                                                                                                                                                                                                                                                                                                                                                                                                                                                                                                                                                                                                                                                                                                                                                                                                                  | 110        |      |
|                                                                                                                                                                                                                                                                                                                                                                                                                                                                                                                                                                                                                                                                                                                                                                                                                                                                                                                                                                                                                                                                                                                                                                                                                                                                                                                                                                                                                                                                                                                                                                                                                                                                                                                                                                                                                                                                                                                                                                                                                                                                                                                                | Blu 80 mm slate paver collection                                               | 48       | Maya step                                                                                                                                                                                                                                                                                                                                                                                                                                                                                                                                                                                                                                                                                                                                                                                                                                                                                                                                                                                                                                                                                                                                                                                                                                                                                                                                                                                                                                                                                                                                                                                                                                                                                                                                                                                                                                                                                                                                                                                                                                                                                                                      | 112        |      |
|                                                                                                                                                                                                                                                                                                                                                                                                                                                                                                                                                                                                                                                                                                                                                                                                                                                                                                                                                                                                                                                                                                                                                                                                                                                                                                                                                                                                                                                                                                                                                                                                                                                                                                                                                                                                                                                                                                                                                                                                                                                                                                                                | Blu 80 mm galaxy, polished & smooth paver Eva paver                            | 50 52    | Raffinat <mark>o</mark> step<br>Röcka step collection                                                                                                                                                                                                                                                                                                                                                                                                                                                                                                                                                                                                                                                                                                                                                                                                                                                                                                                                                                                                                                                                                                                                                                                                                                                                                                                                                                                                                                                                                                                                                                                                                                                                                                                                                                                                                                                                                                                                                                                                                                                                          | 113<br>114 |      |
| AL SECTION AND ADDRESS OF THE PARTY OF THE P | Flagstone paver                                                                | 53       | York step                                                                                                                                                                                                                                                                                                                                                                                                                                                                                                                                                                                                                                                                                                                                                                                                                                                                                                                                                                                                                                                                                                                                                                                                                                                                                                                                                                                                                                                                                                                                                                                                                                                                                                                                                                                                                                                                                                                                                                                                                                                                                                                      | 115        |      |
|                                                                                                                                                                                                                                                                                                                                                                                                                                                                                                                                                                                                                                                                                                                                                                                                                                                                                                                                                                                                                                                                                                                                                                                                                                                                                                                                                                                                                                                                                                                                                                                                                                                                                                                                                                                                                                                                                                                                                                                                                                                                                                                                | Industria polished, smooth & granitex paver Linea paver collection             | 54<br>56 | Blu 45 mm slate & smooth overlay system  Venetian slate & smooth overlay system                                                                                                                                                                                                                                                                                                                                                                                                                                                                                                                                                                                                                                                                                                                                                                                                                                                                                                                                                                                                                                                                                                                                                                                                                                                                                                                                                                                                                                                                                                                                                                                                                                                                                                                                                                                                                                                                                                                                                                                                                                                | 116<br>117 |      |
|                                                                                                                                                                                                                                                                                                                                                                                                                                                                                                                                                                                                                                                                                                                                                                                                                                                                                                                                                                                                                                                                                                                                                                                                                                                                                                                                                                                                                                                                                                                                                                                                                                                                                                                                                                                                                                                                                                                                                                                                                                                                                                                                | Mista paver collection                                                         | 57       | PRODUCTURE AND ADDRESS OF THE PARTY OF THE P | 200        |      |
|                                                                                                                                                                                                                                                                                                                                                                                                                                                                                                                                                                                                                                                                                                                                                                                                                                                                                                                                                                                                                                                                                                                                                                                                                                                                                                                                                                                                                                                                                                                                                                                                                                                                                                                                                                                                                                                                                                                                                                                                                                                                                                                                | San marino paver collection                                                    | 58       | EDGES Avignon edge                                                                                                                                                                                                                                                                                                                                                                                                                                                                                                                                                                                                                                                                                                                                                                                                                                                                                                                                                                                                                                                                                                                                                                                                                                                                                                                                                                                                                                                                                                                                                                                                                                                                                                                                                                                                                                                                                                                                                                                                                                                                                                             | 118<br>120 |      |
|                                                                                                                                                                                                                                                                                                                                                                                                                                                                                                                                                                                                                                                                                                                                                                                                                                                                                                                                                                                                                                                                                                                                                                                                                                                                                                                                                                                                                                                                                                                                                                                                                                                                                                                                                                                                                                                                                                                                                                                                                                                                                                                                | Victorien paver collection Villagio paver                                      | 59<br>60 | Borealis wall & edge                                                                                                                                                                                                                                                                                                                                                                                                                                                                                                                                                                                                                                                                                                                                                                                                                                                                                                                                                                                                                                                                                                                                                                                                                                                                                                                                                                                                                                                                                                                                                                                                                                                                                                                                                                                                                                                                                                                                                                                                                                                                                                           | 120        |      |
|                                                                                                                                                                                                                                                                                                                                                                                                                                                                                                                                                                                                                                                                                                                                                                                                                                                                                                                                                                                                                                                                                                                                                                                                                                                                                                                                                                                                                                                                                                                                                                                                                                                                                                                                                                                                                                                                                                                                                                                                                                                                                                                                | Legacy collection                                                              | 62       | Brandon edge                                                                                                                                                                                                                                                                                                                                                                                                                                                                                                                                                                                                                                                                                                                                                                                                                                                                                                                                                                                                                                                                                                                                                                                                                                                                                                                                                                                                                                                                                                                                                                                                                                                                                                                                                                                                                                                                                                                                                                                                                                                                                                                   | 121        |      |
| HARRY CONTRACTOR                                                                                                                                                                                                                                                                                                                                                                                                                                                                                                                                                                                                                                                                                                                                                                                                                                                                                                                                                                                                                                                                                                                                                                                                                                                                                                                                                                                                                                                                                                                                                                                                                                                                                                                                                                                                                                                                                                                                                                                                                                                                                                               | Allegro paver Parisien paver                                                   | 62<br>63 | Pietra edge<br>Raffinato pillar & edge                                                                                                                                                                                                                                                                                                                                                                                                                                                                                                                                                                                                                                                                                                                                                                                                                                                                                                                                                                                                                                                                                                                                                                                                                                                                                                                                                                                                                                                                                                                                                                                                                                                                                                                                                                                                                                                                                                                                                                                                                                                                                         | 122<br>122 |      |
|                                                                                                                                                                                                                                                                                                                                                                                                                                                                                                                                                                                                                                                                                                                                                                                                                                                                                                                                                                                                                                                                                                                                                                                                                                                                                                                                                                                                                                                                                                                                                                                                                                                                                                                                                                                                                                                                                                                                                                                                                                                                                                                                |                                                                                |          | Röcka wall & edge                                                                                                                                                                                                                                                                                                                                                                                                                                                                                                                                                                                                                                                                                                                                                                                                                                                                                                                                                                                                                                                                                                                                                                                                                                                                                                                                                                                                                                                                                                                                                                                                                                                                                                                                                                                                                                                                                                                                                                                                                                                                                                              | 123        |      |
|                                                                                                                                                                                                                                                                                                                                                                                                                                                                                                                                                                                                                                                                                                                                                                                                                                                                                                                                                                                                                                                                                                                                                                                                                                                                                                                                                                                                                                                                                                                                                                                                                                                                                                                                                                                                                                                                                                                                                                                                                                                                                                                                | PERMEABLE PAVERS Antika paver                                                  | 66       | Tundra edge                                                                                                                                                                                                                                                                                                                                                                                                                                                                                                                                                                                                                                                                                                                                                                                                                                                                                                                                                                                                                                                                                                                                                                                                                                                                                                                                                                                                                                                                                                                                                                                                                                                                                                                                                                                                                                                                                                                                                                                                                                                                                                                    | 123        | -    |
| Tour A                                                                                                                                                                                                                                                                                                                                                                                                                                                                                                                                                                                                                                                                                                                                                                                                                                                                                                                                                                                                                                                                                                                                                                                                                                                                                                                                                                                                                                                                                                                                                                                                                                                                                                                                                                                                                                                                                                                                                                                                                                                                                                                         | Blu 60 & 80 mm galaxy, polished, slate & smooth <b>DNEW</b>                    |          | OUTDOOR FEATURES                                                                                                                                                                                                                                                                                                                                                                                                                                                                                                                                                                                                                                                                                                                                                                                                                                                                                                                                                                                                                                                                                                                                                                                                                                                                                                                                                                                                                                                                                                                                                                                                                                                                                                                                                                                                                                                                                                                                                                                                                                                                                                               | 124        |      |
| V                                                                                                                                                                                                                                                                                                                                                                                                                                                                                                                                                                                                                                                                                                                                                                                                                                                                                                                                                                                                                                                                                                                                                                                                                                                                                                                                                                                                                                                                                                                                                                                                                                                                                                                                                                                                                                                                                                                                                                                                                                                                                                                              | Mista Random paver                                                             | 68       | Grill Island  Manchester Foyer fire place                                                                                                                                                                                                                                                                                                                                                                                                                                                                                                                                                                                                                                                                                                                                                                                                                                                                                                                                                                                                                                                                                                                                                                                                                                                                                                                                                                                                                                                                                                                                                                                                                                                                                                                                                                                                                                                                                                                                                                                                                                                                                      | 126<br>127 | N    |
|                                                                                                                                                                                                                                                                                                                                                                                                                                                                                                                                                                                                                                                                                                                                                                                                                                                                                                                                                                                                                                                                                                                                                                                                                                                                                                                                                                                                                                                                                                                                                                                                                                                                                                                                                                                                                                                                                                                                                                                                                                                                                                                                | Victorien 60 mm permeable paver Pure permeable paver                           | 69<br>70 | Manchester Elite pizza oven                                                                                                                                                                                                                                                                                                                                                                                                                                                                                                                                                                                                                                                                                                                                                                                                                                                                                                                                                                                                                                                                                                                                                                                                                                                                                                                                                                                                                                                                                                                                                                                                                                                                                                                                                                                                                                                                                                                                                                                                                                                                                                    | 128        |      |
| 1                                                                                                                                                                                                                                                                                                                                                                                                                                                                                                                                                                                                                                                                                                                                                                                                                                                                                                                                                                                                                                                                                                                                                                                                                                                                                                                                                                                                                                                                                                                                                                                                                                                                                                                                                                                                                                                                                                                                                                                                                                                                                                                              | Villagio permeable paver                                                       | 71       | Manchester Rustic pizza oven Raffinato pizza oven                                                                                                                                                                                                                                                                                                                                                                                                                                                                                                                                                                                                                                                                                                                                                                                                                                                                                                                                                                                                                                                                                                                                                                                                                                                                                                                                                                                                                                                                                                                                                                                                                                                                                                                                                                                                                                                                                                                                                                                                                                                                              | 128<br>129 |      |
| The state of the s | WALL                                                                           | 72       | Forno oven                                                                                                                                                                                                                                                                                                                                                                                                                                                                                                                                                                                                                                                                                                                                                                                                                                                                                                                                                                                                                                                                                                                                                                                                                                                                                                                                                                                                                                                                                                                                                                                                                                                                                                                                                                                                                                                                                                                                                                                                                                                                                                                     | 129        |      |
| 1 10 6                                                                                                                                                                                                                                                                                                                                                                                                                                                                                                                                                                                                                                                                                                                                                                                                                                                                                                                                                                                                                                                                                                                                                                                                                                                                                                                                                                                                                                                                                                                                                                                                                                                                                                                                                                                                                                                                                                                                                                                                                                                                                                                         | Baltimore wall collection double-sided                                         | 74       | Prescott fire pit                                                                                                                                                                                                                                                                                                                                                                                                                                                                                                                                                                                                                                                                                                                                                                                                                                                                                                                                                                                                                                                                                                                                                                                                                                                                                                                                                                                                                                                                                                                                                                                                                                                                                                                                                                                                                                                                                                                                                                                                                                                                                                              | 130        |      |
|                                                                                                                                                                                                                                                                                                                                                                                                                                                                                                                                                                                                                                                                                                                                                                                                                                                                                                                                                                                                                                                                                                                                                                                                                                                                                                                                                                                                                                                                                                                                                                                                                                                                                                                                                                                                                                                                                                                                                                                                                                                                                                                                | Borealis wall & edge double-sided  Brandon wall collection double-sided INEW   | 75<br>76 | Raffinato fire pit Valencia fire pit                                                                                                                                                                                                                                                                                                                                                                                                                                                                                                                                                                                                                                                                                                                                                                                                                                                                                                                                                                                                                                                                                                                                                                                                                                                                                                                                                                                                                                                                                                                                                                                                                                                                                                                                                                                                                                                                                                                                                                                                                                                                                           | 131<br>132 |      |
|                                                                                                                                                                                                                                                                                                                                                                                                                                                                                                                                                                                                                                                                                                                                                                                                                                                                                                                                                                                                                                                                                                                                                                                                                                                                                                                                                                                                                                                                                                                                                                                                                                                                                                                                                                                                                                                                                                                                                                                                                                                                                                                                | Escala wall double-sided                                                       | 78       | Brandon fire pit collection <b>DNEW</b>                                                                                                                                                                                                                                                                                                                                                                                                                                                                                                                                                                                                                                                                                                                                                                                                                                                                                                                                                                                                                                                                                                                                                                                                                                                                                                                                                                                                                                                                                                                                                                                                                                                                                                                                                                                                                                                                                                                                                                                                                                                                                        | 134        |      |
| 1                                                                                                                                                                                                                                                                                                                                                                                                                                                                                                                                                                                                                                                                                                                                                                                                                                                                                                                                                                                                                                                                                                                                                                                                                                                                                                                                                                                                                                                                                                                                                                                                                                                                                                                                                                                                                                                                                                                                                                                                                                                                                                                              | Graphix wall double-sided                                                      | 79       | Colorus Coopulicato                                                                                                                                                                                                                                                                                                                                                                                                                                                                                                                                                                                                                                                                                                                                                                                                                                                                                                                                                                                                                                                                                                                                                                                                                                                                                                                                                                                                                                                                                                                                                                                                                                                                                                                                                                                                                                                                                                                                                                                                                                                                                                            | 170        |      |
|                                                                                                                                                                                                                                                                                                                                                                                                                                                                                                                                                                                                                                                                                                                                                                                                                                                                                                                                                                                                                                                                                                                                                                                                                                                                                                                                                                                                                                                                                                                                                                                                                                                                                                                                                                                                                                                                                                                                                                                                                                                                                                                                | Manchester wall double-sided Prescott wall collection double-sided             | 80<br>81 | Colour Coordinate Warranty                                                                                                                                                                                                                                                                                                                                                                                                                                                                                                                                                                                                                                                                                                                                                                                                                                                                                                                                                                                                                                                                                                                                                                                                                                                                                                                                                                                                                                                                                                                                                                                                                                                                                                                                                                                                                                                                                                                                                                                                                                                                                                     | 136<br>138 | -    |
|                                                                                                                                                                                                                                                                                                                                                                                                                                                                                                                                                                                                                                                                                                                                                                                                                                                                                                                                                                                                                                                                                                                                                                                                                                                                                                                                                                                                                                                                                                                                                                                                                                                                                                                                                                                                                                                                                                                                                                                                                                                                                                                                | Mini-Creta Architectural wall collection double-sided                          | 82       | Other Products                                                                                                                                                                                                                                                                                                                                                                                                                                                                                                                                                                                                                                                                                                                                                                                                                                                                                                                                                                                                                                                                                                                                                                                                                                                                                                                                                                                                                                                                                                                                                                                                                                                                                                                                                                                                                                                                                                                                                                                                                                                                                                                 | 140        |      |
| A 1711 TO                                                                                                                                                                                                                                                                                                                                                                                                                                                                                                                                                                                                                                                                                                                                                                                                                                                                                                                                                                                                                                                                                                                                                                                                                                                                                                                                                                                                                                                                                                                                                                                                                                                                                                                                                                                                                                                                                                                                                                                                                                                                                                                      | Mini-creta wall collection double-sided Raffinato wall collection double-sided | 83       | MARKET                                                                                                                                                                                                                                                                                                                                                                                                                                                                                                                                                                                                                                                                                                                                                                                                                                                                                                                                                                                                                                                                                                                                                                                                                                                                                                                                                                                                                                                                                                                                                                                                                                                                                                                                                                                                                                                                                                                                                                                                                                                                                                                         |            |      |
| A A A C                                                                                                                                                                                                                                                                                                                                                                                                                                                                                                                                                                                                                                                                                                                                                                                                                                                                                                                                                                                                                                                                                                                                                                                                                                                                                                                                                                                                                                                                                                                                                                                                                                                                                                                                                                                                                                                                                                                                                                                                                                                                                                                        | Namiliato Wali collection double staca                                         | 04       |                                                                                                                                                                                                                                                                                                                                                                                                                                                                                                                                                                                                                                                                                                                                                                                                                                                                                                                                                                                                                                                                                                                                                                                                                                                                                                                                                                                                                                                                                                                                                                                                                                                                                                                                                                                                                                                                                                                                                                                                                                                                                                                                |            |      |
| Account to the last of the las |                                                                                | LEGEND   |                                                                                                                                                                                                                                                                                                                                                                                                                                                                                                                                                                                                                                                                                                                                                                                                                                                                                                                                                                                                                                                                                                                                                                                                                                                                                                                                                                                                                                                                                                                                                                                                                                                                                                                                                                                                                                                                                                                                                                                                                                                                                                                                |            |      |