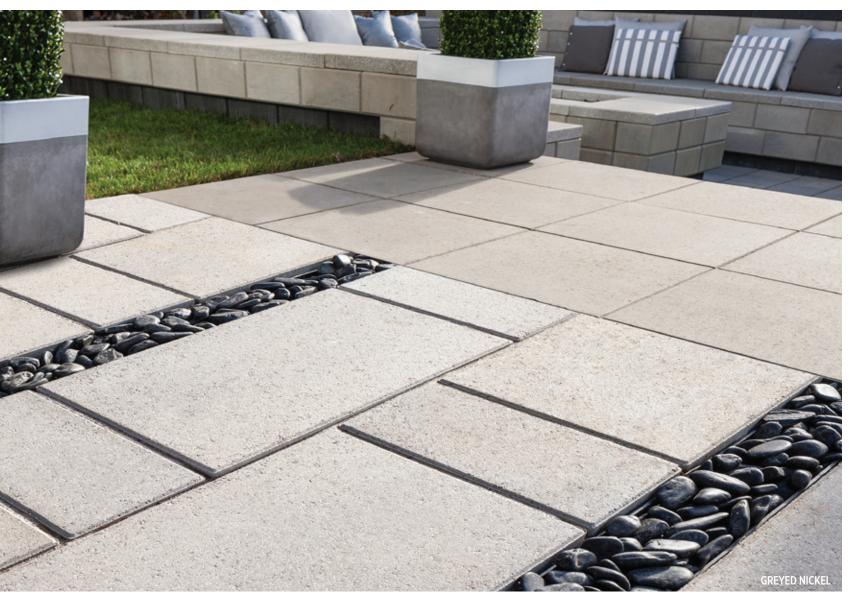

mes\mathbb{L})$ 

 $57 \times 508 \times 762 \,\text{mm}$   $2 \,\text{V}_4 \times 20 \times 30 \,\text{in}$  $6.58\,\mathrm{m}^2/\mathrm{pal}$ 70.83 ft<sup>2</sup>/pal



### **TRAVERTINA**

SLAB COLLECTION













RIVIERA

ROCK GARDEN BROWN

IVORY

#### TRAVERTINA 20"× 10" • 20"× 20"





 $57 \times 508 \times 254 \,\text{mm}$   $2\frac{1}{4} \times 20 \times 10 \,\text{in}$ 

 $6.59 \, \text{m}^2/\text{pal}$ 70.89 ft<sup>2</sup>/pal

#### TRAVERTINA 20"×30"



 $(H \times D \times L)$  $57 \times 508 \times 762 \text{ mm}$   $2\frac{1}{4} \times 20 \times 30 \text{ in}$ 6.59 m<sup>2</sup>/pal 70.89 ft<sup>2</sup>/pal

TRAVERTINA 30"×30"





 $57 \times 762 \times 762 \text{ mm}$   $2\frac{1}{4} \times 30 \times 30 \text{ in}$ 9.87 m<sup>2</sup>/pal 106.25 ft<sup>2</sup>/pal









#### PARA 500 × 250 SMOOTH & POLISHED



 $(H \times D \times L)$ 

 $60\times500\times250~\text{mm}$   $~2\,^{3}\!/_{8}\times19\,^{11}\!/_{16}\times9\,^{3a}\!/_{16}$  in 118.40 ft²/pal 11 m²/pal

#### PARA 500 × 500 SMOOTH & POLISHED



 $(H \times D \times L)$  $60 \times 500 \times 500 \text{ mm}$   $2\sqrt[3]{8} \times 19\sqrt[11]{16} \times 9\sqrt[11]{16} \text{ in}$ 11 m²/pal 118.40 ft²/pal

#### PARA 500 × 750 SMOOTH & POLISHED



 $(H \times D \times L)$ 

 $60 \times 500 \times 750 \text{ mm}$   $2\sqrt[3]{8} \times 19\sqrt[11]{16} \times 29\sqrt[1]{2} \text{ in}$ 8,25 m<sup>2</sup>/pal 88.40 ft<sup>2</sup>/pal



### TUX SLAB COLLECTION









 $60 \times 300 \times 300 \text{ mm}$   $2^{3/8} \times 11^{13/16} \times 11^{13/16} \text{ in}$  $11.88 \, \text{m}^2/\text{pal}$