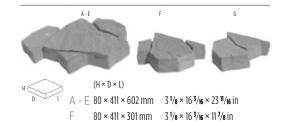

### LANDSCAPE PRODUCTS

|                                                                                                                                                                                                                                                                                                                                                                                                                                                                                                                                                                                                                                                                                                                                                                                                                                                                                                                                                                                                                                                                                                                                                                                                                                                                                                                                                                                                                                                                                                                                                                                                                                                                                                                                                                                                                                                                                                                                                                                                                                                                                                                                | See it. Feel it. Build it. Live it.                                            | 2        | Röcka wall & edge double-sided                                                                                                                                                                                                                                                                                                                                                                                                                                                                                                                                                                                                                                                                                                                                                                                                                                                                                                                                                                                                                                                                                                                                                                                                                                                                                                                                                                                                                                                                                                                                                                                                                                                                                                                                                                                                                                                                                                                                                                                                                                                                                                 | 86         |      |
|--------------------------------------------------------------------------------------------------------------------------------------------------------------------------------------------------------------------------------------------------------------------------------------------------------------------------------------------------------------------------------------------------------------------------------------------------------------------------------------------------------------------------------------------------------------------------------------------------------------------------------------------------------------------------------------------------------------------------------------------------------------------------------------------------------------------------------------------------------------------------------------------------------------------------------------------------------------------------------------------------------------------------------------------------------------------------------------------------------------------------------------------------------------------------------------------------------------------------------------------------------------------------------------------------------------------------------------------------------------------------------------------------------------------------------------------------------------------------------------------------------------------------------------------------------------------------------------------------------------------------------------------------------------------------------------------------------------------------------------------------------------------------------------------------------------------------------------------------------------------------------------------------------------------------------------------------------------------------------------------------------------------------------------------------------------------------------------------------------------------------------|--------------------------------------------------------------------------------|----------|--------------------------------------------------------------------------------------------------------------------------------------------------------------------------------------------------------------------------------------------------------------------------------------------------------------------------------------------------------------------------------------------------------------------------------------------------------------------------------------------------------------------------------------------------------------------------------------------------------------------------------------------------------------------------------------------------------------------------------------------------------------------------------------------------------------------------------------------------------------------------------------------------------------------------------------------------------------------------------------------------------------------------------------------------------------------------------------------------------------------------------------------------------------------------------------------------------------------------------------------------------------------------------------------------------------------------------------------------------------------------------------------------------------------------------------------------------------------------------------------------------------------------------------------------------------------------------------------------------------------------------------------------------------------------------------------------------------------------------------------------------------------------------------------------------------------------------------------------------------------------------------------------------------------------------------------------------------------------------------------------------------------------------------------------------------------------------------------------------------------------------|------------|------|
|                                                                                                                                                                                                                                                                                                                                                                                                                                                                                                                                                                                                                                                                                                                                                                                                                                                                                                                                                                                                                                                                                                                                                                                                                                                                                                                                                                                                                                                                                                                                                                                                                                                                                                                                                                                                                                                                                                                                                                                                                                                                                                                                | Trend Report English Garden                                                    | 4        | Suprema split face wall Semma wall collection                                                                                                                                                                                                                                                                                                                                                                                                                                                                                                                                                                                                                                                                                                                                                                                                                                                                                                                                                                                                                                                                                                                                                                                                                                                                                                                                                                                                                                                                                                                                                                                                                                                                                                                                                                                                                                                                                                                                                                                                                                                                                  | 87<br>88   | - 3  |
| EN STEEL                                                                                                                                                                                                                                                                                                                                                                                                                                                                                                                                                                                                                                                                                                                                                                                                                                                                                                                                                                                                                                                                                                                                                                                                                                                                                                                                                                                                                                                                                                                                                                                                                                                                                                                                                                                                                                                                                                                                                                                                                 | Country Rustic                                                                 | 10       | CAPS                                                                                                                                                                                                                                                                                                                                                                                                                                                                                                                                                                                                                                                                                                                                                                                                                                                                                                                                                                                                                                                                                                                                                                                                                                                                                                                                                                                                                                                                                                                                                                                                                                                                                                                                                                                                                                                                                                                                                                                                                                                                                                                           | 90         | , in |
|                                                                                                                                                                                                                                                                                                                                                                                                                                                                                                                                                                                                                                                                                                                                                                                                                                                                                                                                                                                                                                                                                                                                                                                                                                                                                                                                                                                                                                                                                                                                                                                                                                                                                                                                                                                                                                                                                                                                                                                                                                                                                                                                | Contemporary Polished Casual                                                   | 14<br>18 | Compatibility chart                                                                                                                                                                                                                                                                                                                                                                                                                                                                                                                                                                                                                                                                                                                                                                                                                                                                                                                                                                                                                                                                                                                                                                                                                                                                                                                                                                                                                                                                                                                                                                                                                                                                                                                                                                                                                                                                                                                                                                                                                                                                                                            | 92         | 100  |
|                                                                                                                                                                                                                                                                                                                                                                                                                                                                                                                                                                                                                                                                                                                                                                                                                                                                                                                                                                                                                                                                                                                                                                                                                                                                                                                                                                                                                                                                                                                                                                                                                                                                                                                                                                                                                                                                                                                                                                                                                                                                                                                                | Euro Flair                                                                     | 22       | Aged cap double-sided                                                                                                                                                                                                                                                                                                                                                                                                                                                                                                                                                                                                                                                                                                                                                                                                                                                                                                                                                                                                                                                                                                                                                                                                                                                                                                                                                                                                                                                                                                                                                                                                                                                                                                                                                                                                                                                                                                                                                                                                                                                                                                          | 94         | 島    |
|                                                                                                                                                                                                                                                                                                                                                                                                                                                                                                                                                                                                                                                                                                                                                                                                                                                                                                                                                                                                                                                                                                                                                                                                                                                                                                                                                                                                                                                                                                                                                                                                                                                                                                                                                                                                                                                                                                                                                                                                                                                                                                                                | SLABS                                                                          | 26       | Architectural double-sided cap DNEW  Bali Travertina pool coping                                                                                                                                                                                                                                                                                                                                                                                                                                                                                                                                                                                                                                                                                                                                                                                                                                                                                                                                                                                                                                                                                                                                                                                                                                                                                                                                                                                                                                                                                                                                                                                                                                                                                                                                                                                                                                                                                                                                                                                                                                                               | 95<br>96   |      |
|                                                                                                                                                                                                                                                                                                                                                                                                                                                                                                                                                                                                                                                                                                                                                                                                                                                                                                                                                                                                                                                                                                                                                                                                                                                                                                                                                                                                                                                                                                                                                                                                                                                                                                                                                                                                                                                                                                                                                                                                                                                                                                                                | Aberdeen slab collection                                                       | 28       | Brandon cap <b>DNEW</b>                                                                                                                                                                                                                                                                                                                                                                                                                                                                                                                                                                                                                                                                                                                                                                                                                                                                                                                                                                                                                                                                                                                                                                                                                                                                                                                                                                                                                                                                                                                                                                                                                                                                                                                                                                                                                                                                                                                                                                                                                                                                                                        | 97         |      |
|                                                                                                                                                                                                                                                                                                                                                                                                                                                                                                                                                                                                                                                                                                                                                                                                                                                                                                                                                                                                                                                                                                                                                                                                                                                                                                                                                                                                                                                                                                                                                                                                                                                                                                                                                                                                                                                                                                                                                                                                                                                                                                                                | Blu 60 mm slate collection Blu 60 mm galaxy, polished & smooth slab            | 30<br>32 | Bullnose cap & pool coping Bullnose grande cap & pool coping  DNEW                                                                                                                                                                                                                                                                                                                                                                                                                                                                                                                                                                                                                                                                                                                                                                                                                                                                                                                                                                                                                                                                                                                                                                                                                                                                                                                                                                                                                                                                                                                                                                                                                                                                                                                                                                                                                                                                                                                                                                                                                                                             | 98<br>99   |      |
|                                                                                                                                                                                                                                                                                                                                                                                                                                                                                                                                                                                                                                                                                                                                                                                                                                                                                                                                                                                                                                                                                                                                                                                                                                                                                                                                                                                                                                                                                                                                                                                                                                                                                                                                                                                                                                                                                                                                                                                                                                                                                                                                | Borealis slab collection                                                       | 34       | Escala 3.5" cap                                                                                                                                                                                                                                                                                                                                                                                                                                                                                                                                                                                                                                                                                                                                                                                                                                                                                                                                                                                                                                                                                                                                                                                                                                                                                                                                                                                                                                                                                                                                                                                                                                                                                                                                                                                                                                                                                                                                                                                                                                                                                                                | 100        |      |
|                                                                                                                                                                                                                                                                                                                                                                                                                                                                                                                                                                                                                                                                                                                                                                                                                                                                                                                                                                                                                                                                                                                                                                                                                                                                                                                                                                                                                                                                                                                                                                                                                                                                                                                                                                                                                                                                                                                                                                                                                                                                                                                                | Inca slab                                                                      | 36       | Graphix reversible cap DNEW                                                                                                                                                                                                                                                                                                                                                                                                                                                                                                                                                                                                                                                                                                                                                                                                                                                                                                                                                                                                                                                                                                                                                                                                                                                                                                                                                                                                                                                                                                                                                                                                                                                                                                                                                                                                                                                                                                                                                                                                                                                                                                    | 101        |      |
|                                                                                                                                                                                                                                                                                                                                                                                                                                                                                                                                                                                                                                                                                                                                                                                                                                                                                                                                                                                                                                                                                                                                                                                                                                                                                                                                                                                                                                                                                                                                                                                                                                                                                                                                                                                                                                                                                                                                                                                                                                                                                                                                | Industria slab<br>Maya slab                                                    | 37<br>38 | Piedimonte cap collection double-sided Portofino cap double-sided                                                                                                                                                                                                                                                                                                                                                                                                                                                                                                                                                                                                                                                                                                                                                                                                                                                                                                                                                                                                                                                                                                                                                                                                                                                                                                                                                                                                                                                                                                                                                                                                                                                                                                                                                                                                                                                                                                                                                                                                                                                              | 102<br>103 |      |
|                                                                                                                                                                                                                                                                                                                                                                                                                                                                                                                                                                                                                                                                                                                                                                                                                                                                                                                                                                                                                                                                                                                                                                                                                                                                                                                                                                                                                                                                                                                                                                                                                                                                                                                                                                                                                                                                                                                                                                                                                                                                                                                                | Monticello slab collection                                                     | 39       | Prima 14" split face & polished cap                                                                                                                                                                                                                                                                                                                                                                                                                                                                                                                                                                                                                                                                                                                                                                                                                                                                                                                                                                                                                                                                                                                                                                                                                                                                                                                                                                                                                                                                                                                                                                                                                                                                                                                                                                                                                                                                                                                                                                                                                                                                                            | 104        |      |
|                                                                                                                                                                                                                                                                                                                                                                                                                                                                                                                                                                                                                                                                                                                                                                                                                                                                                                                                                                                                                                                                                                                                                                                                                                                                                                                                                                                                                                                                                                                                                                                                                                                                                                                                                                                                                                                                                                                                                                                                                                                                                                                                | Travertina slab collection                                                     | 40       | Raffinato cap double-sided                                                                                                                                                                                                                                                                                                                                                                                                                                                                                                                                                                                                                                                                                                                                                                                                                                                                                                                                                                                                                                                                                                                                                                                                                                                                                                                                                                                                                                                                                                                                                                                                                                                                                                                                                                                                                                                                                                                                                                                                                                                                                                     | 105        |      |
|                                                                                                                                                                                                                                                                                                                                                                                                                                                                                                                                                                                                                                                                                                                                                                                                                                                                                                                                                                                                                                                                                                                                                                                                                                                                                                                                                                                                                                                                                                                                                                                                                                                                                                                                                                                                                                                                                                                                                                                                                                                                                                                                | Para slab collection  Tux slab collection                                      | 42<br>43 | Stonedge pillar cap<br>York cap                                                                                                                                                                                                                                                                                                                                                                                                                                                                                                                                                                                                                                                                                                                                                                                                                                                                                                                                                                                                                                                                                                                                                                                                                                                                                                                                                                                                                                                                                                                                                                                                                                                                                                                                                                                                                                                                                                                                                                                                                                                                                                | 106<br>107 |      |
| 深意                                                                                                                                                                                                                                                                                                                                                                                                                                                                                                                                                                                                                                                                                                                                                                                                                                                                                                                                                                                                                                                                                                                                                                                                                                                                                                                                                                                                                                                                                                                                                                                                                                                                                                                                                                                                                                                                                                                                                                                                                                                                                                                             |                                                                                | 44       | STEPS & OVERLAY SYSTEM                                                                                                                                                                                                                                                                                                                                                                                                                                                                                                                                                                                                                                                                                                                                                                                                                                                                                                                                                                                                                                                                                                                                                                                                                                                                                                                                                                                                                                                                                                                                                                                                                                                                                                                                                                                                                                                                                                                                                                                                                                                                                                         | 108        | 3    |
|                                                                                                                                                                                                                                                                                                                                                                                                                                                                                                                                                                                                                                                                                                                                                                                                                                                                                                                                                                                                                                                                                                                                                                                                                                                                                                                                                                                                                                                                                                                                                                                                                                                                                                                                                                                                                                                                                                                                                                                                                                                                                                                                | Antika paver                                                                   | 46       | Borealis step                                                                                                                                                                                                                                                                                                                                                                                                                                                                                                                                                                                                                                                                                                                                                                                                                                                                                                                                                                                                                                                                                                                                                                                                                                                                                                                                                                                                                                                                                                                                                                                                                                                                                                                                                                                                                                                                                                                                                                                                                                                                                                                  | 110        |      |
|                                                                                                                                                                                                                                                                                                                                                                                                                                                                                                                                                                                                                                                                                                                                                                                                                                                                                                                                                                                                                                                                                                                                                                                                                                                                                                                                                                                                                                                                                                                                                                                                                                                                                                                                                                                                                                                                                                                                                                                                                                                                                                                                | Blu 80 mm slate paver collection                                               | 48       | Maya step                                                                                                                                                                                                                                                                                                                                                                                                                                                                                                                                                                                                                                                                                                                                                                                                                                                                                                                                                                                                                                                                                                                                                                                                                                                                                                                                                                                                                                                                                                                                                                                                                                                                                                                                                                                                                                                                                                                                                                                                                                                                                                                      | 112        |      |
|                                                                                                                                                                                                                                                                                                                                                                                                                                                                                                                                                                                                                                                                                                                                                                                                                                                                                                                                                                                                                                                                                                                                                                                                                                                                                                                                                                                                                                                                                                                                                                                                                                                                                                                                                                                                                                                                                                                                                                                                                                                                                                                                | Blu 80 mm galaxy, polished & smooth paver Eva paver                            | 50 52    | Raffinat <mark>o</mark> step<br>Röcka step collection                                                                                                                                                                                                                                                                                                                                                                                                                                                                                                                                                                                                                                                                                                                                                                                                                                                                                                                                                                                                                                                                                                                                                                                                                                                                                                                                                                                                                                                                                                                                                                                                                                                                                                                                                                                                                                                                                                                                                                                                                                                                          | 113<br>114 |      |
| AL SECTION AND ADDRESS OF THE PARTY OF THE P | Flagstone paver                                                                | 53       | York step                                                                                                                                                                                                                                                                                                                                                                                                                                                                                                                                                                                                                                                                                                                                                                                                                                                                                                                                                                                                                                                                                                                                                                                                                                                                                                                                                                                                                                                                                                                                                                                                                                                                                                                                                                                                                                                                                                                                                                                                                                                                                                                      | 115        |      |
|                                                                                                                                                                                                                                                                                                                                                                                                                                                                                                                                                                                                                                                                                                                                                                                                                                                                                                                                                                                                                                                                                                                                                                                                                                                                                                                                                                                                                                                                                                                                                                                                                                                                                                                                                                                                                                                                                                                                                                                                                                                                                                                                | Industria polished, smooth & granitex paver Linea paver collection             | 54<br>56 | Blu 45 mm slate & smooth overlay system  Venetian slate & smooth overlay system                                                                                                                                                                                                                                                                                                                                                                                                                                                                                                                                                                                                                                                                                                                                                                                                                                                                                                                                                                                                                                                                                                                                                                                                                                                                                                                                                                                                                                                                                                                                                                                                                                                                                                                                                                                                                                                                                                                                                                                                                                                | 116<br>117 |      |
|                                                                                                                                                                                                                                                                                                                                                                                                                                                                                                                                                                                                                                                                                                                                                                                                                                                                                                                                                                                                                                                                                                                                                                                                                                                                                                                                                                                                                                                                                                                                                                                                                                                                                                                                                                                                                                                                                                                                                                                                                                                                                                                                | Mista paver collection                                                         | 57       | PRODUCTURE AND ADDRESS OF THE PARTY OF THE P | 200        |      |
|                                                                                                                                                                                                                                                                                                                                                                                                                                                                                                                                                                                                                                                                                                                                                                                                                                                                                                                                                                                                                                                                                                                                                                                                                                                                                                                                                                                                                                                                                                                                                                                                                                                                                                                                                                                                                                                                                                                                                                                                                                                                                                                                | San marino paver collection                                                    | 58       | EDGES Avignon edge                                                                                                                                                                                                                                                                                                                                                                                                                                                                                                                                                                                                                                                                                                                                                                                                                                                                                                                                                                                                                                                                                                                                                                                                                                                                                                                                                                                                                                                                                                                                                                                                                                                                                                                                                                                                                                                                                                                                                                                                                                                                                                             | 118<br>120 |      |
|                                                                                                                                                                                                                                                                                                                                                                                                                                                                                                                                                                                                                                                                                                                                                                                                                                                                                                                                                                                                                                                                                                                                                                                                                                                                                                                                                                                                                                                                                                                                                                                                                                                                                                                                                                                                                                                                                                                                                                                                                                                                                                                                | Victorien paver collection Villagio paver                                      | 59<br>60 | Borealis wall & edge                                                                                                                                                                                                                                                                                                                                                                                                                                                                                                                                                                                                                                                                                                                                                                                                                                                                                                                                                                                                                                                                                                                                                                                                                                                                                                                                                                                                                                                                                                                                                                                                                                                                                                                                                                                                                                                                                                                                                                                                                                                                                                           | 120        |      |
|                                                                                                                                                                                                                                                                                                                                                                                                                                                                                                                                                                                                                                                                                                                                                                                                                                                                                                                                                                                                                                                                                                                                                                                                                                                                                                                                                                                                                                                                                                                                                                                                                                                                                                                                                                                                                                                                                                                                                                                                                                                                                                                                | Legacy collection                                                              | 62       | Brandon edge                                                                                                                                                                                                                                                                                                                                                                                                                                                                                                                                                                                                                                                                                                                                                                                                                                                                                                                                                                                                                                                                                                                                                                                                                                                                                                                                                                                                                                                                                                                                                                                                                                                                                                                                                                                                                                                                                                                                                                                                                                                                                                                   | 121        |      |
| HARRY CONTRACTOR                                                                                                                                                                                                                                                                                                                                                                                                                                                                                                                                                                                                                                                                                                                                                                                                                                                                                                                                                                                                                                                                                                                                                                                                                                                                                                                                                                                                                                                                                                                                                                                                                                                                                                                                                                                                                                                                                                                                                                                                                                                                                                               | Allegro paver Parisien paver                                                   | 62<br>63 | Pietra edge<br>Raffinato pillar & edge                                                                                                                                                                                                                                                                                                                                                                                                                                                                                                                                                                                                                                                                                                                                                                                                                                                                                                                                                                                                                                                                                                                                                                                                                                                                                                                                                                                                                                                                                                                                                                                                                                                                                                                                                                                                                                                                                                                                                                                                                                                                                         | 122<br>122 |      |
|                                                                                                                                                                                                                                                                                                                                                                                                                                                                                                                                                                                                                                                                                                                                                                                                                                                                                                                                                                                                                                                                                                                                                                                                                                                                                                                                                                                                                                                                                                                                                                                                                                                                                                                                                                                                                                                                                                                                                                                                                                                                                                                                |                                                                                |          | Röcka wall & edge                                                                                                                                                                                                                                                                                                                                                                                                                                                                                                                                                                                                                                                                                                                                                                                                                                                                                                                                                                                                                                                                                                                                                                                                                                                                                                                                                                                                                                                                                                                                                                                                                                                                                                                                                                                                                                                                                                                                                                                                                                                                                                              | 123        |      |
|                                                                                                                                                                                                                                                                                                                                                                                                                                                                                                                                                                                                                                                                                                                                                                                                                                                                                                                                                                                                                                                                                                                                                                                                                                                                                                                                                                                                                                                                                                                                                                                                                                                                                                                                                                                                                                                                                                                                                                                                                                                                                                                                | PERMEABLE PAVERS Antika paver                                                  | 66       | Tundra edge                                                                                                                                                                                                                                                                                                                                                                                                                                                                                                                                                                                                                                                                                                                                                                                                                                                                                                                                                                                                                                                                                                                                                                                                                                                                                                                                                                                                                                                                                                                                                                                                                                                                                                                                                                                                                                                                                                                                                                                                                                                                                                                    | 123        | -    |
| Tour A                                                                                                                                                                                                                                                                                                                                                                                                                                                                                                                                                                                                                                                                                                                                                                                                                                                                                                                                                                                                                                                                                                                                                                                                                                                                                                                                                                                                                                                                                                                                                                                                                                                                                                                                                                                                                                                                                                                                                                                                                                                                                                                         | Blu 60 & 80 mm galaxy, polished, slate & smooth <b>DNEW</b>                    |          | OUTDOOR FEATURES                                                                                                                                                                                                                                                                                                                                                                                                                                                                                                                                                                                                                                                                                                                                                                                                                                                                                                                                                                                                                                                                                                                                                                                                                                                                                                                                                                                                                                                                                                                                                                                                                                                                                                                                                                                                                                                                                                                                                                                                                                                                                                               | 124        |      |
| V                                                                                                                                                                                                                                                                                                                                                                                                                                                                                                                                                                                                                                                                                                                                                                                                                                                                                                                                                                                                                                                                                                                                                                                                                                                                                                                                                                                                                                                                                                                                                                                                                                                                                                                                                                                                                                                                                                                                                                                                                                                                                                                              | Mista Random paver                                                             | 68       | Grill Island  Manchester Foyer fire place                                                                                                                                                                                                                                                                                                                                                                                                                                                                                                                                                                                                                                                                                                                                                                                                                                                                                                                                                                                                                                                                                                                                                                                                                                                                                                                                                                                                                                                                                                                                                                                                                                                                                                                                                                                                                                                                                                                                                                                                                                                                                      | 126<br>127 | N    |
|                                                                                                                                                                                                                                                                                                                                                                                                                                                                                                                                                                                                                                                                                                                                                                                                                                                                                                                                                                                                                                                                                                                                                                                                                                                                                                                                                                                                                                                                                                                                                                                                                                                                                                                                                                                                                                                                                                                                                                                                                                                                                                                                | Victorien 60 mm permeable paver Pure permeable paver                           | 69<br>70 | Manchester Elite pizza oven                                                                                                                                                                                                                                                                                                                                                                                                                                                                                                                                                                                                                                                                                                                                                                                                                                                                                                                                                                                                                                                                                                                                                                                                                                                                                                                                                                                                                                                                                                                                                                                                                                                                                                                                                                                                                                                                                                                                                                                                                                                                                                    | 128        |      |
| 1                                                                                                                                                                                                                                                                                                                                                                                                                                                                                                                                                                                                                                                                                                                                                                                                                                                                                                                                                                                                                                                                                                                                                                                                                                                                                                                                                                                                                                                                                                                                                                                                                                                                                                                                                                                                                                                                                                                                                                                                                                                                                                                              | Villagio permeable paver                                                       | 71       | Manchester Rustic pizza oven Raffinato pizza oven                                                                                                                                                                                                                                                                                                                                                                                                                                                                                                                                                                                                                                                                                                                                                                                                                                                                                                                                                                                                                                                                                                                                                                                                                                                                                                                                                                                                                                                                                                                                                                                                                                                                                                                                                                                                                                                                                                                                                                                                                                                                              | 128<br>129 |      |
| The state of the s | WALL                                                                           | 72       | Forno oven                                                                                                                                                                                                                                                                                                                                                                                                                                                                                                                                                                                                                                                                                                                                                                                                                                                                                                                                                                                                                                                                                                                                                                                                                                                                                                                                                                                                                                                                                                                                                                                                                                                                                                                                                                                                                                                                                                                                                                                                                                                                                                                     | 129        |      |
| 1 10 6                                                                                                                                                                                                                                                                                                                                                                                                                                                                                                                                                                                                                                                                                                                                                                                                                                                                                                                                                                                                                                                                                                                                                                                                                                                                                                                                                                                                                                                                                                                                                                                                                                                                                                                                                                                                                                                                                                                                                                                                                                                                                                                         | Baltimore wall collection double-sided                                         | 74       | Prescott fire pit                                                                                                                                                                                                                                                                                                                                                                                                                                                                                                                                                                                                                                                                                                                                                                                                                                                                                                                                                                                                                                                                                                                                                                                                                                                                                                                                                                                                                                                                                                                                                                                                                                                                                                                                                                                                                                                                                                                                                                                                                                                                                                              | 130        |      |
|                                                                                                                                                                                                                                                                                                                                                                                                                                                                                                                                                                                                                                                                                                                                                                                                                                                                                                                                                                                                                                                                                                                                                                                                                                                                                                                                                                                                                                                                                                                                                                                                                                                                                                                                                                                                                                                                                                                                                                                                                                                                                                                                | Borealis wall & edge double-sided  Brandon wall collection double-sided INEW   | 75<br>76 | Raffinato fire pit Valencia fire pit                                                                                                                                                                                                                                                                                                                                                                                                                                                                                                                                                                                                                                                                                                                                                                                                                                                                                                                                                                                                                                                                                                                                                                                                                                                                                                                                                                                                                                                                                                                                                                                                                                                                                                                                                                                                                                                                                                                                                                                                                                                                                           | 131<br>132 |      |
|                                                                                                                                                                                                                                                                                                                                                                                                                                                                                                                                                                                                                                                                                                                                                                                                                                                                                                                                                                                                                                                                                                                                                                                                                                                                                                                                                                                                                                                                                                                                                                                                                                                                                                                                                                                                                                                                                                                                                                                                                                                                                                                                | Escala wall double-sided                                                       | 78       | Brandon fire pit collection <b>DNEW</b>                                                                                                                                                                                                                                                                                                                                                                                                                                                                                                                                                                                                                                                                                                                                                                                                                                                                                                                                                                                                                                                                                                                                                                                                                                                                                                                                                                                                                                                                                                                                                                                                                                                                                                                                                                                                                                                                                                                                                                                                                                                                                        | 134        |      |
| 1                                                                                                                                                                                                                                                                                                                                                                                                                                                                                                                                                                                                                                                                                                                                                                                                                                                                                                                                                                                                                                                                                                                                                                                                                                                                                                                                                                                                                                                                                                                                                                                                                                                                                                                                                                                                                                                                                                                                                                                                                                                                                                                              | Graphix wall double-sided                                                      | 79       | Colorus Coopulicato                                                                                                                                                                                                                                                                                                                                                                                                                                                                                                                                                                                                                                                                                                                                                                                                                                                                                                                                                                                                                                                                                                                                                                                                                                                                                                                                                                                                                                                                                                                                                                                                                                                                                                                                                                                                                                                                                                                                                                                                                                                                                                            | 170        |      |
|                                                                                                                                                                                                                                                                                                                                                                                                                                                                                                                                                                                                                                                                                                                                                                                                                                                                                                                                                                                                                                                                                                                                                                                                                                                                                                                                                                                                                                                                                                                                                                                                                                                                                                                                                                                                                                                                                                                                                                                                                                                                                                                                | Manchester wall double-sided Prescott wall collection double-sided             | 80<br>81 | Colour Coordinate Warranty                                                                                                                                                                                                                                                                                                                                                                                                                                                                                                                                                                                                                                                                                                                                                                                                                                                                                                                                                                                                                                                                                                                                                                                                                                                                                                                                                                                                                                                                                                                                                                                                                                                                                                                                                                                                                                                                                                                                                                                                                                                                                                     | 136<br>138 | -    |
|                                                                                                                                                                                                                                                                                                                                                                                                                                                                                                                                                                                                                                                                                                                                                                                                                                                                                                                                                                                                                                                                                                                                                                                                                                                                                                                                                                                                                                                                                                                                                                                                                                                                                                                                                                                                                                                                                                                                                                                                                                                                                                                                | Mini-Creta Architectural wall collection double-sided                          | 82       | Other Products                                                                                                                                                                                                                                                                                                                                                                                                                                                                                                                                                                                                                                                                                                                                                                                                                                                                                                                                                                                                                                                                                                                                                                                                                                                                                                                                                                                                                                                                                                                                                                                                                                                                                                                                                                                                                                                                                                                                                                                                                                                                                                                 | 140        |      |
| A 1711 TO                                                                                                                                                                                                                                                                                                                                                                                                                                                                                                                                                                                                                                                                                                                                                                                                                                                                                                                                                                                                                                                                                                                                                                                                                                                                                                                                                                                                                                                                                                                                                                                                                                                                                                                                                                                                                                                                                                                                                                                                                                                                                                                      | Mini-creta wall collection double-sided Raffinato wall collection double-sided | 83       | MARKET                                                                                                                                                                                                                                                                                                                                                                                                                                                                                                                                                                                                                                                                                                                                                                                                                                                                                                                                                                                                                                                                                                                                                                                                                                                                                                                                                                                                                                                                                                                                                                                                                                                                                                                                                                                                                                                                                                                                                                                                                                                                                                                         |            |      |
| A A A C                                                                                                                                                                                                                                                                                                                                                                                                                                                                                                                                                                                                                                                                                                                                                                                                                                                                                                                                                                                                                                                                                                                                                                                                                                                                                                                                                                                                                                                                                                                                                                                                                                                                                                                                                                                                                                                                                                                                                                                                                                                                                                                        | Namiliato Wali collection double staca                                         | 04       |                                                                                                                                                                                                                                                                                                                                                                                                                                                                                                                                                                                                                                                                                                                                                                                                                                                                                                                                                                                                                                                                                                                                                                                                                                                                                                                                                                                                                                                                                                                                                                                                                                                                                                                                                                                                                                                                                                                                                                                                                                                                                                                                |            |      |
| Account to the last of the las |                                                                                | LEGEND   |                                                                                                                                                                                                                                                                                                                                                                                                                                                                                                                                                                                                                                                                                                                                                                                                                                                                                                                                                                                                                                                                                                                                                                                                                                                                                                                                                                                                                                                                                                                                                                                                                                                                                                                                                                                                                                                                                                                                                                                                                                                                                                                                |            |      |