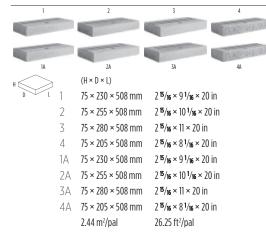

CHAMPLAIN GREY

## ESCALA 3.5" DOUBLE-SIDED WALL



(H×D×L1×L2

 $\text{A} \qquad 90 \times 250 \times 270 \times 220 \text{ (mm)} \quad \text{3 } ^{9} / _{16} \times 9 \text{ } ^{13} / _{16} \times 10 \text{ } ^{5} / _{8} \times 8 \text{ } ^{11} / _{16} \text{ (in)}$ 

 $\label{eq:continuous} \begin{array}{lll} & & 90\times250\times360\times310 \text{ (mm)} & 3\,^9\!/_{16}\times9\,^{13}\!/_{16}\times14\,^3\!/_{16}\times12\,^3\!/_{16} \text{ (in)} \\ \end{array}$ 

 $\label{eq:bounds} \beta^* \qquad 90 \times 250 \times 360 \times 360 \ (mm) \quad \ \ 3^{9} / _{16} \times 9^{15} / _{16} \times 14^{3} / _{16} \times 14^{3} / _{16} \ (in)$ 

2,57 m<sup>2</sup>/pal. 27.65 pi<sup>2</sup>/pal.





## **GRAPHIX** WALL DOUBLE-SIDED







GREYED NICKEL BEIGE CREAM

ONYX BLACK

## **GRAPHIX**







# **MANCHESTER**

WALL DOUBLE-SIDED





SHALE GREY

CHAMPLAIN

GREY



ONYX BLACK\*



BROWN\*



HARVEST GOLD





BROWN

SANDLEWOOD

## MANCHESTER



 $100 \times 200 \times 300 \text{ mm}$   $3^{15}/_{16} \times 7^{7}/_{8} \times 11^{13}/_{16} \text{ in}$ 

2.70 m<sup>2</sup>/pal 29.10 ft<sup>2</sup>/pal \*1.35 m²/half pal \*14.53 ft2/half pal

\*Onyx black and chocolate brown are only available in half-pallets.





# **PRESCOTT**

## WALL COLLECTION DOUBLE-SIDED













ROCK GARDEN BROWN

CORAL SANDS

VICTORIA

RIVIERA

## PRESCOTT 2.25"



(H × D × L1 × L2)

2.51 m²/pal 27 ft²/pal

## **CORNER 2.25"** Pillar height 1 029 mm/40 1/2 in



 $2^{1/4} \times 9^{13}/_{16} \times 14^{3}/_{16}$  in

## PRESCOTT 4.5"



 $(H \times D \times L1 \times L2)$ 

## **CORNER 4.5"** Pill