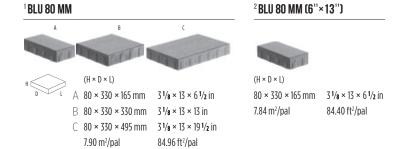

### LANDSCAPE PRODUCTS

|                                                                                                                                                                                                                                                                                                                                                                                                                                                                                                                                                                                                                                                                                                                                                                                                                                                                                                                                                                                                                                                                                                                                                                                                                                                                                                                                                                                                                                                                                                                                                                                                                                                                                                                                                                                                                                                                                                                                                                                                                                                                                                                                | See it. Feel it. Build it. Live it.                                            | 2        | Röcka wall & edge double-sided                                                                                                                                                                                                                                                                                                                                                                                                                                                                                                                                                                                                                                                                                                                                                                                                                                                                                                                                                                                                                                                                                                                                                                                                                                                                                                                                                                                                                                                                                                                                                                                                                                                                                                                                                                                                                                                                                                                                                                                                                                                                                                 | 86         |      |
|--------------------------------------------------------------------------------------------------------------------------------------------------------------------------------------------------------------------------------------------------------------------------------------------------------------------------------------------------------------------------------------------------------------------------------------------------------------------------------------------------------------------------------------------------------------------------------------------------------------------------------------------------------------------------------------------------------------------------------------------------------------------------------------------------------------------------------------------------------------------------------------------------------------------------------------------------------------------------------------------------------------------------------------------------------------------------------------------------------------------------------------------------------------------------------------------------------------------------------------------------------------------------------------------------------------------------------------------------------------------------------------------------------------------------------------------------------------------------------------------------------------------------------------------------------------------------------------------------------------------------------------------------------------------------------------------------------------------------------------------------------------------------------------------------------------------------------------------------------------------------------------------------------------------------------------------------------------------------------------------------------------------------------------------------------------------------------------------------------------------------------|--------------------------------------------------------------------------------|----------|--------------------------------------------------------------------------------------------------------------------------------------------------------------------------------------------------------------------------------------------------------------------------------------------------------------------------------------------------------------------------------------------------------------------------------------------------------------------------------------------------------------------------------------------------------------------------------------------------------------------------------------------------------------------------------------------------------------------------------------------------------------------------------------------------------------------------------------------------------------------------------------------------------------------------------------------------------------------------------------------------------------------------------------------------------------------------------------------------------------------------------------------------------------------------------------------------------------------------------------------------------------------------------------------------------------------------------------------------------------------------------------------------------------------------------------------------------------------------------------------------------------------------------------------------------------------------------------------------------------------------------------------------------------------------------------------------------------------------------------------------------------------------------------------------------------------------------------------------------------------------------------------------------------------------------------------------------------------------------------------------------------------------------------------------------------------------------------------------------------------------------|------------|------|
|                                                                                                                                                                                                                                                                                                                                                                                                                                                                                                                                                                                                                                                                                                                                                                                                                                                                                                                                                                                                                                                                                                                                                                                                                                                                                                                                                                                                                                                                                                                                                                                                                                                                                                                                                                                                                                                                                                                                                                                                                                                                                                                                | Trend Report English Garden                                                    | 4        | Suprema split face wall Semma wall collection                                                                                                                                                                                                                                                                                                                                                                                                                                                                                                                                                                                                                                                                                                                                                                                                                                                                                                                                                                                                                                                                                                                                                                                                                                                                                                                                                                                                                                                                                                                                                                                                                                                                                                                                                                                                                                                                                                                                                                                                                                                                                  | 87<br>88   | - 3  |
| EN STEEL                                                                                                                                                                                                                                                                                                                                                                                                                                                                                                                                                                                                                                                                                                                                                                                                                                                                                                                                                                                                                                                                                                                                                                                                                                                                                                                                                                                                                                                                                                                                                                                                                                                                                                                                                                                                                                                                                                                                                                                                                 | Country Rustic                                                                 | 10       | CAPS                                                                                                                                                                                                                                                                                                                                                                                                                                                                                                                                                                                                                                                                                                                                                                                                                                                                                                                                                                                                                                                                                                                                                                                                                                                                                                                                                                                                                                                                                                                                                                                                                                                                                                                                                                                                                                                                                                                                                                                                                                                                                                                           | 90         | , in |
|                                                                                                                                                                                                                                                                                                                                                                                                                                                                                                                                                                                                                                                                                                                                                                                                                                                                                                                                                                                                                                                                                                                                                                                                                                                                                                                                                                                                                                                                                                                                                                                                                                                                                                                                                                                                                                                                                                                                                                                                                                                                                                                                | Contemporary Polished Casual                                                   | 14<br>18 | Compatibility chart                                                                                                                                                                                                                                                                                                                                                                                                                                                                                                                                                                                                                                                                                                                                                                                                                                                                                                                                                                                                                                                                                                                                                                                                                                                                                                                                                                                                                                                                                                                                                                                                                                                                                                                                                                                                                                                                                                                                                                                                                                                                                                            | 92         | 100  |
|                                                                                                                                                                                                                                                                                                                                                                                                                                                                                                                                                                                                                                                                                                                                                                                                                                                                                                                                                                                                                                                                                                                                                                                                                                                                                                                                                                                                                                                                                                                                                                                                                                                                                                                                                                                                                                                                                                                                                                                                                                                                                                                                | Euro Flair                                                                     | 22       | Aged cap double-sided                                                                                                                                                                                                                                                                                                                                                                                                                                                                                                                                                                                                                                                                                                                                                                                                                                                                                                                                                                                                                                                                                                                                                                                                                                                                                                                                                                                                                                                                                                                                                                                                                                                                                                                                                                                                                                                                                                                                                                                                                                                                                                          | 94         | 島    |
|                                                                                                                                                                                                                                                                                                                                                                                                                                                                                                                                                                                                                                                                                                                                                                                                                                                                                                                                                                                                                                                                                                                                                                                                                                                                                                                                                                                                                                                                                                                                                                                                                                                                                                                                                                                                                                                                                                                                                                                                                                                                                                                                | SLABS                                                                          | 26       | Architectural double-sided cap DNEW  Bali Travertina pool coping                                                                                                                                                                                                                                                                                                                                                                                                                                                                                                                                                                                                                                                                                                                                                                                                                                                                                                                                                                                                                                                                                                                                                                                                                                                                                                                                                                                                                                                                                                                                                                                                                                                                                                                                                                                                                                                                                                                                                                                                                                                               | 95<br>96   |      |
|                                                                                                                                                                                                                                                                                                                                                                                                                                                                                                                                                                                                                                                                                                                                                                                                                                                                                                                                                                                                                                                                                                                                                                                                                                                                                                                                                                                                                                                                                                                                                                                                                                                                                                                                                                                                                                                                                                                                                                                                                                                                                                                                | Aberdeen slab collection                                                       | 28       | Brandon cap <b>DNEW</b>                                                                                                                                                                                                                                                                                                                                                                                                                                                                                                                                                                                                                                                                                                                                                                                                                                                                                                                                                                                                                                                                                                                                                                                                                                                                                                                                                                                                                                                                                                                                                                                                                                                                                                                                                                                                                                                                                                                                                                                                                                                                                                        | 97         |      |
|                                                                                                                                                                                                                                                                                                                                                                                                                                                                                                                                                                                                                                                                                                                                                                                                                                                                                                                                                                                                                                                                                                                                                                                                                                                                                                                                                                                                                                                                                                                                                                                                                                                                                                                                                                                                                                                                                                                                                                                                                                                                                                                                | Blu 60 mm slate collection Blu 60 mm galaxy, polished & smooth slab            | 30<br>32 | Bullnose cap & pool coping Bullnose grande cap & pool coping  DNEW                                                                                                                                                                                                                                                                                                                                                                                                                                                                                                                                                                                                                                                                                                                                                                                                                                                                                                                                                                                                                                                                                                                                                                                                                                                                                                                                                                                                                                                                                                                                                                                                                                                                                                                                                                                                                                                                                                                                                                                                                                                             | 98<br>99   |      |
|                                                                                                                                                                                                                                                                                                                                                                                                                                                                                                                                                                                                                                                                                                                                                                                                                                                                                                                                                                                                                                                                                                                                                                                                                                                                                                                                                                                                                                                                                                                                                                                                                                                                                                                                                                                                                                                                                                                                                                                                                                                                                                                                | Borealis slab collection                                                       | 34       | Escala 3.5" cap                                                                                                                                                                                                                                                                                                                                                                                                                                                                                                                                                                                                                                                                                                                                                                                                                                                                                                                                                                                                                                                                                                                                                                                                                                                                                                                                                                                                                                                                                                                                                                                                                                                                                                                                                                                                                                                                                                                                                                                                                                                                                                                | 100        |      |
|                                                                                                                                                                                                                                                                                                                                                                                                                                                                                                                                                                                                                                                                                                                                                                                                                                                                                                                                                                                                                                                                                                                                                                                                                                                                                                                                                                                                                                                                                                                                                                                                                                                                                                                                                                                                                                                                                                                                                                                                                                                                                                                                | Inca slab                                                                      | 36       | Graphix reversible cap DNEW                                                                                                                                                                                                                                                                                                                                                                                                                                                                                                                                                                                                                                                                                                                                                                                                                                                                                                                                                                                                                                                                                                                                                                                                                                                                                                                                                                                                                                                                                                                                                                                                                                                                                                                                                                                                                                                                                                                                                                                                                                                                                                    | 101        |      |
|                                                                                                                                                                                                                                                                                                                                                                                                                                                                                                                                                                                                                                                                                                                                                                                                                                                                                                                                                                                                                                                                                                                                                                                                                                                                                                                                                                                                                                                                                                                                                                                                                                                                                                                                                                                                                                                                                                                                                                                                                                                                                                                                | Industria slab<br>Maya slab                                                    | 37<br>38 | Piedimonte cap collection double-sided Portofino cap double-sided                                                                                                                                                                                                                                                                                                                                                                                                                                                                                                                                                                                                                                                                                                                                                                                                                                                                                                                                                                                                                                                                                                                                                                                                                                                                                                                                                                                                                                                                                                                                                                                                                                                                                                                                                                                                                                                                                                                                                                                                                                                              | 102<br>103 |      |
|                                                                                                                                                                                                                                                                                                                                                                                                                                                                                                                                                                                                                                                                                                                                                                                                                                                                                                                                                                                                                                                                                                                                                                                                                                                                                                                                                                                                                                                                                                                                                                                                                                                                                                                                                                                                                                                                                                                                                                                                                                                                                                                                | Monticello slab collection                                                     | 39       | Prima 14" split face & polished cap                                                                                                                                                                                                                                                                                                                                                                                                                                                                                                                                                                                                                                                                                                                                                                                                                                                                                                                                                                                                                                                                                                                                                                                                                                                                                                                                                                                                                                                                                                                                                                                                                                                                                                                                                                                                                                                                                                                                                                                                                                                                                            | 104        |      |
|                                                                                                                                                                                                                                                                                                                                                                                                                                                                                                                                                                                                                                                                                                                                                                                                                                                                                                                                                                                                                                                                                                                                                                                                                                                                                                                                                                                                                                                                                                                                                                                                                                                                                                                                                                                                                                                                                                                                                                                                                                                                                                                                | Travertina slab collection                                                     | 40       | Raffinato cap double-sided                                                                                                                                                                                                                                                                                                                                                                                                                                                                                                                                                                                                                                                                                                                                                                                                                                                                                                                                                                                                                                                                                                                                                                                                                                                                                                                                                                                                                                                                                                                                                                                                                                                                                                                                                                                                                                                                                                                                                                                                                                                                                                     | 105        |      |
|                                                                                                                                                                                                                                                                                                                                                                                                                                                                                                                                                                                                                                                                                                                                                                                                                                                                                                                                                                                                                                                                                                                                                                                                                                                                                                                                                                                                                                                                                                                                                                                                                                                                                                                                                                                                                                                                                                                                                                                                                                                                                                                                | Para slab collection  Tux slab collection                                      | 42<br>43 | Stonedge pillar cap<br>York cap                                                                                                                                                                                                                                                                                                                                                                                                                                                                                                                                                                                                                                                                                                                                                                                                                                                                                                                                                                                                                                                                                                                                                                                                                                                                                                                                                                                                                                                                                                                                                                                                                                                                                                                                                                                                                                                                                                                                                                                                                                                                                                | 106<br>107 |      |
| 深意                                                                                                                                                                                                                                                                                                                                                                                                                                                                                                                                                                                                                                                                                                                                                                                                                                                                                                                                                                                                                                                                                                                                                                                                                                                                                                                                                                                                                                                                                                                                                                                                                                                                                                                                                                                                                                                                                                                                                                                                                                                                                                                             |                                                                                | 44       | STEPS & OVERLAY SYSTEM                                                                                                                                                                                                                                                                                                                                                                                                                                                                                                                                                                                                                                                                                                                                                                                                                                                                                                                                                                                                                                                                                                                                                                                                                                                                                                                                                                                                                                                                                                                                                                                                                                                                                                                                                                                                                                                                                                                                                                                                                                                                                                         | 108        | 3    |
|                                                                                                                                                                                                                                                                                                                                                                                                                                                                                                                                                                                                                                                                                                                                                                                                                                                                                                                                                                                                                                                                                                                                                                                                                                                                                                                                                                                                                                                                                                                                                                                                                                                                                                                                                                                                                                                                                                                                                                                                                                                                                                                                | Antika paver                                                                   | 46       | Borealis step                                                                                                                                                                                                                                                                                                                                                                                                                                                                                                                                                                                                                                                                                                                                                                                                                                                                                                                                                                                                                                                                                                                                                                                                                                                                                                                                                                                                                                                                                                                                                                                                                                                                                                                                                                                                                                                                                                                                                                                                                                                                                                                  | 110        |      |
|                                                                                                                                                                                                                                                                                                                                                                                                                                                                                                                                                                                                                                                                                                                                                                                                                                                                                                                                                                                                                                                                                                                                                                                                                                                                                                                                                                                                                                                                                                                                                                                                                                                                                                                                                                                                                                                                                                                                                                                                                                                                                                                                | Blu 80 mm slate paver collection                                               | 48       | Maya step                                                                                                                                                                                                                                                                                                                                                                                                                                                                                                                                                                                                                                                                                                                                                                                                                                                                                                                                                                                                                                                                                                                                                                                                                                                                                                                                                                                                                                                                                                                                                                                                                                                                                                                                                                                                                                                                                                                                                                                                                                                                                                                      | 112        |      |
|                                                                                                                                                                                                                                                                                                                                                                                                                                                                                                                                                                                                                                                                                                                                                                                                                                                                                                                                                                                                                                                                                                                                                                                                                                                                                                                                                                                                                                                                                                                                                                                                                                                                                                                                                                                                                                                                                                                                                                                                                                                                                                                                | Blu 80 mm galaxy, polished & smooth paver Eva paver                            | 50 52    | Raffinat <mark>o</mark> step<br>Röcka step collection                                                                                                                                                                                                                                                                                                                                                                                                                                                                                                                                                                                                                                                                                                                                                                                                                                                                                                                                                                                                                                                                                                                                                                                                                                                                                                                                                                                                                                                                                                                                                                                                                                                                                                                                                                                                                                                                                                                                                                                                                                                                          | 113<br>114 |      |
| AL SECTION AND ADDRESS OF THE PARTY OF THE P | Flagstone paver                                                                | 53       | York step                                                                                                                                                                                                                                                                                                                                                                                                                                                                                                                                                                                                                                                                                                                                                                                                                                                                                                                                                                                                                                                                                                                                                                                                                                                                                                                                                                                                                                                                                                                                                                                                                                                                                                                                                                                                                                                                                                                                                                                                                                                                                                                      | 115        |      |
|                                                                                                                                                                                                                                                                                                                                                                                                                                                                                                                                                                                                                                                                                                                                                                                                                                                                                                                                                                                                                                                                                                                                                                                                                                                                                                                                                                                                                                                                                                                                                                                                                                                                                                                                                                                                                                                                                                                                                                                                                                                                                                                                | Industria polished, smooth & granitex paver Linea paver collection             | 54<br>56 | Blu 45 mm slate & smooth overlay system  Venetian slate & smooth overlay system                                                                                                                                                                                                                                                                                                                                                                                                                                                                                                                                                                                                                                                                                                                                                                                                                                                                                                                                                                                                                                                                                                                                                                                                                                                                                                                                                                                                                                                                                                                                                                                                                                                                                                                                                                                                                                                                                                                                                                                                                                                | 116<br>117 |      |
|                                                                                                                                                                                                                                                                                                                                                                                                                                                                                                                                                                                                                                                                                                                                                                                                                                                                                                                                                                                                                                                                                                                                                                                                                                                                                                                                                                                                                                                                                                                                                                                                                                                                                                                                                                                                                                                                                                                                                                                                                                                                                                                                | Mista paver collection                                                         | 57       | PRODUCTURE AND ADDRESS OF THE PARTY OF THE P | 200        |      |
|                                                                                                                                                                                                                                                                                                                                                                                                                                                                                                                                                                                                                                                                                                                                                                                                                                                                                                                                                                                                                                                                                                                                                                                                                                                                                                                                                                                                                                                                                                                                                                                                                                                                                                                                                                                                                                                                                                                                                                                                                                                                                                                                | San marino paver collection                                                    | 58       | EDGES Avignon edge                                                                                                                                                                                                                                                                                                                                                                                                                                                                                                                                                                                                                                                                                                                                                                                                                                                                                                                                                                                                                                                                                                                                                                                                                                                                                                                                                                                                                                                                                                                                                                                                                                                                                                                                                                                                                                                                                                                                                                                                                                                                                                             | 118<br>120 |      |
|                                                                                                                                                                                                                                                                                                                                                                                                                                                                                                                                                                                                                                                                                                                                                                                                                                                                                                                                                                                                                                                                                                                                                                                                                                                                                                                                                                                                                                                                                                                                                                                                                                                                                                                                                                                                                                                                                                                                                                                                                                                                                                                                | Victorien paver collection Villagio paver                                      | 59<br>60 | Borealis wall & edge                                                                                                                                                                                                                                                                                                                                                                                                                                                                                                                                                                                                                                                                                                                                                                                                                                                                                                                                                                                                                                                                                                                                                                                                                                                                                                                                                                                                                                                                                                                                                                                                                                                                                                                                                                                                                                                                                                                                                                                                                                                                                                           | 120        |      |
|                                                                                                                                                                                                                                                                                                                                                                                                                                                                                                                                                                                                                                                                                                                                                                                                                                                                                                                                                                                                                                                                                                                                                                                                                                                                                                                                                                                                                                                                                                                                                                                                                                                                                                                                                                                                                                                                                                                                                                                                                                                                                                                                | Legacy collection                                                              | 62       | Brandon edge                                                                                                                                                                                                                                                                                                                                                                                                                                                                                                                                                                                                                                                                                                                                                                                                                                                                                                                                                                                                                                                                                                                                                                                                                                                                                                                                                                                                                                                                                                                                                                                                                                                                                                                                                                                                                                                                                                                                                                                                                                                                                                                   | 121        |      |
| HARRY CONTRACTOR                                                                                                                                                                                                                                                                                                                                                                                                                                                                                                                                                                                                                                                                                                                                                                                                                                                                                                                                                                                                                                                                                                                                                                                                                                                                                                                                                                                                                                                                                                                                                                                                                                                                                                                                                                                                                                                                                                                                                                                                                                                                                                               | Allegro paver Parisien paver                                                   | 62<br>63 | Pietra edge<br>Raffinato pillar & edge                                                                                                                                                                                                                                                                                                                                                                                                                                                                                                                                                                                                                                                                                                                                                                                                                                                                                                                                                                                                                                                                                                                                                                                                                                                                                                                                                                                                                                                                                                                                                                                                                                                                                                                                                                                                                                                                                                                                                                                                                                                                                         | 122<br>122 |      |
|                                                                                                                                                                                                                                                                                                                                                                                                                                                                                                                                                                                                                                                                                                                                                                                                                                                                                                                                                                                                                                                                                                                                                                                                                                                                                                                                                                                                                                                                                                                                                                                                                                                                                                                                                                                                                                                                                                                                                                                                                                                                                                                                |                                                                                |          | Röcka wall & edge                                                                                                                                                                                                                                                                                                                                                                                                                                                                                                                                                                                                                                                                                                                                                                                                                                                                                                                                                                                                                                                                                                                                                                                                                                                                                                                                                                                                                                                                                                                                                                                                                                                                                                                                                                                                                                                                                                                                                                                                                                                                                                              | 123        |      |
|                                                                                                                                                                                                                                                                                                                                                                                                                                                                                                                                                                                                                                                                                                                                                                                                                                                                                                                                                                                                                                                                                                                                                                                                                                                                                                                                                                                                                                                                                                                                                                                                                                                                                                                                                                                                                                                                                                                                                                                                                                                                                                                                | PERMEABLE PAVERS Antika paver                                                  | 66       | Tundra edge                                                                                                                                                                                                                                                                                                                                                                                                                                                                                                                                                                                                                                                                                                                                                                                                                                                                                                                                                                                                                                                                                                                                                                                                                                                                                                                                                                                                                                                                                                                                                                                                                                                                                                                                                                                                                                                                                                                                                                                                                                                                                                                    | 123        | -    |
| Tour A                                                                                                                                                                                                                                                                                                                                                                                                                                                                                                                                                                                                                                                                                                                                                                                                                                                                                                                                                                                                                                                                                                                                                                                                                                                                                                                                                                                                                                                                                                                                                                                                                                                                                                                                                                                                                                                                                                                                                                                                                                                                                                                         | Blu 60 & 80 mm galaxy, polished, slate & smooth <b>DNEW</b>                    |          | OUTDOOR FEATURES                                                                                                                                                                                                                                                                                                                                                                                                                                                                                                                                                                                                                                                                                                                                                                                                                                                                                                                                                                                                                                                                                                                                                                                                                                                                                                                                                                                                                                                                                                                                                                                                                                                                                                                                                                                                                                                                                                                                                                                                                                                                                                               | 124        |      |
| V                                                                                                                                                                                                                                                                                                                                                                                                                                                                                                                                                                                                                                                                                                                                                                                                                                                                                                                                                                                                                                                                                                                                                                                                                                                                                                                                                                                                                                                                                                                                                                                                                                                                                                                                                                                                                                                                                                                                                                                                                                                                                                                              | Mista Random paver                                                             | 68       | Grill Island  Manchester Foyer fire place                                                                                                                                                                                                                                                                                                                                                                                                                                                                                                                                                                                                                                                                                                                                                                                                                                                                                                                                                                                                                                                                                                                                                                                                                                                                                                                                                                                                                                                                                                                                                                                                                                                                                                                                                                                                                                                                                                                                                                                                                                                                                      | 126<br>127 | N    |
|                                                                                                                                                                                                                                                                                                                                                                                                                                                                                                                                                                                                                                                                                                                                                                                                                                                                                                                                                                                                                                                                                                                                                                                                                                                                                                                                                                                                                                                                                                                                                                                                                                                                                                                                                                                                                                                                                                                                                                                                                                                                                                                                | Victorien 60 mm permeable paver Pure permeable paver                           | 69<br>70 | Manchester Elite pizza oven                                                                                                                                                                                                                                                                                                                                                                                                                                                                                                                                                                                                                                                                                                                                                                                                                                                                                                                                                                                                                                                                                                                                                                                                                                                                                                                                                                                                                                                                                                                                                                                                                                                                                                                                                                                                                                                                                                                                                                                                                                                                                                    | 128        |      |
| 1                                                                                                                                                                                                                                                                                                                                                                                                                                                                                                                                                                                                                                                                                                                                                                                                                                                                                                                                                                                                                                                                                                                                                                                                                                                                                                                                                                                                                                                                                                                                                                                                                                                                                                                                                                                                                                                                                                                                                                                                                                                                                                                              | Villagio permeable paver                                                       | 71       | Manchester Rustic pizza oven Raffinato pizza oven                                                                                                                                                                                                                                                                                                                                                                                                                                                                                                                                                                                                                                                                                                                                                                                                                                                                                                                                                                                                                                                                                                                                                                                                                                                                                                                                                                                                                                                                                                                                                                                                                                                                                                                                                                                                                                                                                                                                                                                                                                                                              | 128<br>129 |      |
| The state of the s | WALL                                                                           | 72       | Forno oven                                                                                                                                                                                                                                                                                                                                                                                                                                                                                                                                                                                                                                                                                                                                                                                                                                                                                                                                                                                                                                                                                                                                                                                                                                                                                                                                                                                                                                                                                                                                                                                                                                                                                                                                                                                                                                                                                                                                                                                                                                                                                                                     | 129        |      |
| 1 10 6                                                                                                                                                                                                                                                                                                                                                                                                                                                                                                                                                                                                                                                                                                                                                                                                                                                                                                                                                                                                                                                                                                                                                                                                                                                                                                                                                                                                                                                                                                                                                                                                                                                                                                                                                                                                                                                                                                                                                                                                                                                                                                                         | Baltimore wall collection double-sided                                         | 74       | Prescott fire pit                                                                                                                                                                                                                                                                                                                                                                                                                                                                                                                                                                                                                                                                                                                                                                                                                                                                                                                                                                                                                                                                                                                                                                                                                                                                                                                                                                                                                                                                                                                                                                                                                                                                                                                                                                                                                                                                                                                                                                                                                                                                                                              | 130        |      |
|                                                                                                                                                                                                                                                                                                                                                                                                                                                                                                                                                                                                                                                                                                                                                                                                                                                                                                                                                                                                                                                                                                                                                                                                                                                                                                                                                                                                                                                                                                                                                                                                                                                                                                                                                                                                                                                                                                                                                                                                                                                                                                                                | Borealis wall & edge double-sided  Brandon wall collection double-sided INEW   | 75<br>76 | Raffinato fire pit Valencia fire pit                                                                                                                                                                                                                                                                                                                                                                                                                                                                                                                                                                                                                                                                                                                                                                                                                                                                                                                                                                                                                                                                                                                                                                                                                                                                                                                                                                                                                                                                                                                                                                                                                                                                                                                                                                                                                                                                                                                                                                                                                                                                                           | 131<br>132 |      |
|                                                                                                                                                                                                                                                                                                                                                                                                                                                                                                                                                                                                                                                                                                                                                                                                                                                                                                                                                                                                                                                                                                                                                                                                                                                                                                                                                                                                                                                                                                                                                                                                                                                                                                                                                                                                                                                                                                                                                                                                                                                                                                                                | Escala wall double-sided                                                       | 78       | Brandon fire pit collection <b>DNEW</b>                                                                                                                                                                                                                                                                                                                                                                                                                                                                                                                                                                                                                                                                                                                                                                                                                                                                                                                                                                                                                                                                                                                                                                                                                                                                                                                                                                                                                                                                                                                                                                                                                                                                                                                                                                                                                                                                                                                                                                                                                                                                                        | 134        |      |
| 1                                                                                                                                                                                                                                                                                                                                                                                                                                                                                                                                                                                                                                                                                                                                                                                                                                                                                                                                                                                                                                                                                                                                                                                                                                                                                                                                                                                                                                                                                                                                                                                                                                                                                                                                                                                                                                                                                                                                                                                                                                                                                                                              | Graphix wall double-sided                                                      | 79       | Colorus Coopulicato                                                                                                                                                                                                                                                                                                                                                                                                                                                                                                                                                                                                                                                                                                                                                                                                                                                                                                                                                                                                                                                                                                                                                                                                                                                                                                                                                                                                                                                                                                                                                                                                                                                                                                                                                                                                                                                                                                                                                                                                                                                                                                            | 170        |      |
|                                                                                                                                                                                                                                                                                                                                                                                                                                                                                                                                                                                                                                                                                                                                                                                                                                                                                                                                                                                                                                                                                                                                                                                                                                                                                                                                                                                                                                                                                                                                                                                                                                                                                                                                                                                                                                                                                                                                                                                                                                                                                                                                | Manchester wall double-sided Prescott wall collection double-sided             | 80<br>81 | Colour Coordinate Warranty                                                                                                                                                                                                                                                                                                                                                                                                                                                                                                                                                                                                                                                                                                                                                                                                                                                                                                                                                                                                                                                                                                                                                                                                                                                                                                                                                                                                                                                                                                                                                                                                                                                                                                                                                                                                                                                                                                                                                                                                                                                                                                     | 136<br>138 | -    |
|                                                                                                                                                                                                                                                                                                                                                                                                                                                                                                                                                                                                                                                                                                                                                                                                                                                                                                                                                                                                                                                                                                                                                                                                                                                                                                                                                                                                                                                                                                                                                                                                                                                                                                                                                                                                                                                                                                                                                                                                                                                                                                                                | Mini-Creta Architectural wall collection double-sided                          | 82       | Other Products                                                                                                                                                                                                                                                                                                                                                                                                                                                                                                                                                                                                                                                                                                                                                                                                                                                                                                                                                                                                                                                                                                                                                                                                                                                                                                                                                                                                                                                                                                                                                                                                                                                                                                                                                                                                                                                                                                                                                                                                                                                                                                                 | 140        |      |
| A 1711 TO                                                                                                                                                                                                                                                                                                                                                                                                                                                                                                                                                                                                                                                                                                                                                                                                                                                                                                                                                                                                                                                                                                                                                                                                                                                                                                                                                                                                                                                                                                                                                                                                                                                                                                                                                                                                                                                                                                                                                                                                                                                                                                                      | Mini-creta wall collection double-sided Raffinato wall collection double-sided | 83       | MARKET                                                                                                                                                                                                                                                                                                                                                                                                                                                                                                                                                                                                                                                                                                                                                                                                                                                                                                                                                                                                                                                                                                                                                                                                                                                                                                                                                                                                                                                                                                                                                                                                                                                                                                                                                                                                                                                                                                                                                                                                                                                                                                                         |            |      |
| A A A C                                                                                                                                                                                                                                                                                                                                                                                                                                                                                                                                                                                                                                                                                                                                                                                                                                                                                                                                                                                                                                                                                                                                                                                                                                                                                                                                                                                                                                                                                                                                                                                                                                                                                                                                                                                                                                                                                                                                                                                                                                                                                                                        | Namiliato Wali collection double staca                                         | 04       |                                                                                                                                                                                                                                                                                                                                                                                                                                                                                                                                                                                                                                                                                                                                                                                                                                                                                                                                                                                                                                                                                                                                                                                                                                                                                                                                                                                                                                                                                                                                                                                                                                                                                                                                                                                                                                                                                                                                                                                                                                                                                                                                |            |      |
| Account to the last of the las |                                                                                | LEGEND   |                                                                                                                                                                                                                                                                                                                                                                                                                                                                                                                                                                                                                                                                                                                                                                                                                                                                                                                                                                                                                                                                                                                                                                                                                                                                                                                                                                                                                                                                                                                                                                                                                                                                                                                                                                                                                                                                                                                                                                                                                                                                                                                                |            |      |