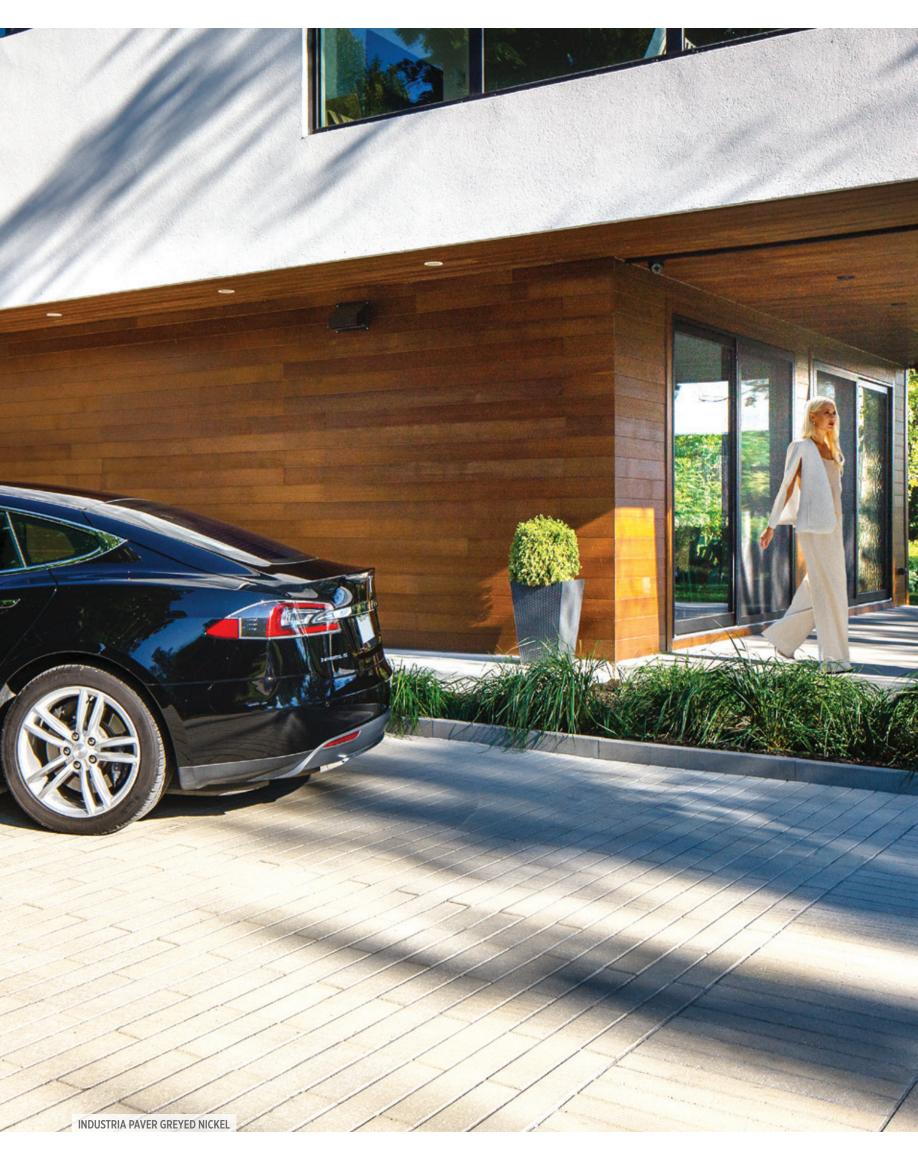

500 SMOOTH & POLISHED



 $(H \times D \times L)$  $60 \times 500 \times 500 \text{ mm}$   $2\sqrt[3]{8} \times 19\sqrt[11]{16} \times 9\sqrt[11]{16} \text{ in}$ 11 m²/pal 118.40 ft²/pal

#### PARA 500 × 750 SMOOTH & POLISHED



 $(H \times D \times L)$ 

 $60 \times 500 \times 750 \text{ mm}$   $2\sqrt[3]{8} \times 19\sqrt[11]{16} \times 29\sqrt[1]{2} \text{ in}$ 8,25 m<sup>2</sup>/pal 88.40 ft<sup>2</sup>/pal



### TUX SLAB COLLECTION









 $60 \times 300 \times 300 \text{ mm}$   $2^{3/8} \times 11^{13/16} \times 11^{13/16} \text{ in}$  $11.88 \, \text{m}^2/\text{pal}$ 127.88 ft²/pal 132 units/pal





 $(H \times D \times L)$ 

 $60 \times 300 \times 600 \text{ mm}$   $2^{3}/8 \times 11^{13}/16 \times 23^{5}/8 \text{ in}$ 10.80 m<sup>2</sup>/pal 116.25 ft²/pal 60 units/pal











# PAVERS

#### THE POWER OF INTERLOCKING.

All Techo-Bloc pavers are interlocking, designed to withstand vehicle traffic, salt-resistant and backed by a lifetime transferable warranty. They contain colour all the way through to allow for a natural-wear that won't have colour fade over time. It is our long-standing mission to maintain our position as world leaders for quality in the manufacture of landscape pavers.

### **ANTIKA**

PAVER















ONYX BLACK

CHOCOLATE BROWN

SANDLEWOOD

SHALE GREY

ANTIKA













### BLU 80 MM

SLATE PAVER COLLECTION





















CHAMPLAIN CHESTNUT SHALE GREY SANDLEWOOD MOJAVE BEIGE HARVEST GOLD BROWN GREY

**BROWN** 

ONYX BLACK

#### <sup>1</sup> BLU 80 MM



 $\triangle 80 \times 330 \times 165 \,\text{mm} \qquad 3^{1/8} \times 13