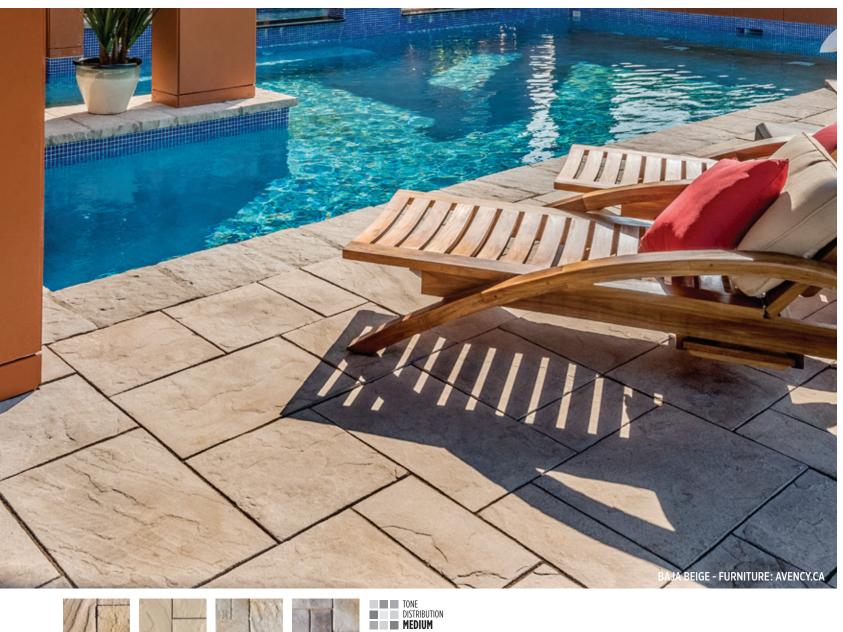

AB COLLECTION







<sup>2</sup>BLU 60 MM (6"×13")



 $10.96 \, \text{m}^2/\text{pal}$ 

(H × D × L) (H × D × L) 60 × 330 × 165 mm 2<sup>3</sup>/<sub>8</sub> × 13 × 6<sup>1</sup>/<sub>2</sub> in 60 × 495 × 825 mm 2<sup>3</sup>/<sub>8</sub> × 19<sup>1</sup>/<sub>2</sub> × 32<sup>1</sup>/<sub>2</sub> in 10.78 m²/pal 116.05 ft²/pal 8.98 m²/pal 96.71 ft²/pal \*5.88 m²/half pal \*63.30 ft²/half pal

<sup>3</sup>BLU GRANDE



116.82 ft<sup>2</sup>/pal

 $<sup>^*</sup>$  (6" $\times$ 13") smooth in chocolate brown and onyx black are only available in half-pallets.

### BOREALIS

SLAB COLLECTION







SAUVIGNON OAK





TONE
DISTRIBUTION
HIGH

SMOKED PINE

BOREALIS SLAB 5"×30"



BOREALIS SLAB 10"×30"



(H×D×L)
57×254×762 mm 21/4×10×30 in
6.58 m²/pal 70.83 ft²/pal
34 units/pal





## INCA













BAJA BEIGE CORAL SANDS

VICTORIA

RIVIERA

INCA



H D

A  $51 \times 381 \times 191 \text{ mm}$   $2 \times 15 \times 7 \frac{1}{2} \text{ in}$ 

A 51 × 381 × 191 mm 2 × 15 × 7 ½ II B 51 × 381 × 381 mm 2 × 15 × 15 in

C  $51 \times 381 \times 572 \text{ mm}$   $2 \times 15 \times 22 \frac{1}{2} \text{ in}$ 

6.18 m²/pal 66.5 ft²/pal



### **INDUSTRIA**

SLAF





A minimum pre-order of 2500  $\mbox{ft}^2$  is required for on order items.

#### INDUSTRIA 600 SERIES





### MAYA SLAB





BAJA BEIGE

TONE DISTRIBUTION MEDIUM

#### MAYA SLAB



(H × D × L) A - F 57 × 584 × 788 mm 21/4 × 23 × 31 in 7.82 m²/pal 84.15 ft²/pal 17 units/pal



# **MONTICELLO**













OLIVE

ROCK GARDEN BROWN

CHOCOLATE BROWN

AZZURRO









57 × 508 × 254 mm 2 1/4 × 20 × 10 in

6.58 m<sup>2</s