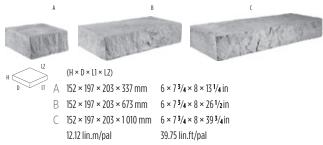

**

PILLAR & FDGE











BEIGE CREAM

ONYX BLACK

### RAFFINATO 90 MM SMOOTH



GREYED NICKEL



(H × D × L) 90 × 249 × 359 mm 3 9/16 × 9 18/16 × 14 1/8 in 48 units/pal

### RAFFINATO 90 MM POLISHED





90 × 248 × 357 mm 3 <sup>9</sup>/<sub>16</sub> × 9 <sup>3</sup>/<sub>4</sub> × 14 <sup>1</sup>/<sub>16</sub> in 40 units/pal

### RAFFINATO 180 MM SMOOTH



(H × D × L) 180 × 249 × 359 mm 7 <sup>1</sup>/<sub>16</sub> × 9 <sup>13</sup>/<sub>16</sub> × 14 <sup>1</sup>/<sub>8</sub> in 24 units/pal

### RAFFINATO 180 MM POLISHED



(H × D × L) 180 × 248 × 357 mm 7 <sup>1</sup>/<sub>16</sub> × 9 <sup>3</sup>/<sub>4</sub> × 14 <sup>1</sup>/<sub>16</sub> in 20 units/pal





# RÖCKA

WALL & EDGE









Baja Beige

ROCK GARDEN BROWN

CHOCOLATE BROWN

RIVIERA

RÖCKA WALL & EDGE DOUBLE-SIDED



Stonedge DISTRIBUTION MEDIUM





## **TUNDRA**

FDGF



SHALE GREY





CHAMPLAIN SANDLEWOOD GREY







CHESTNUT BROWN

HARVEST GOLD

MOJAVE BEIGE



### TUNDRA





 $90 \times 160 \times 102 \times 225 \times 250 \text{ mm}$   $3.9\% \times 6.5\% \times 4 \times 8.7\% \times 9.18\% \times 16 \text{ lin. m/pal}$  52.50 lin. ft./pal

16 lin. m/pal 52.50 lir 64 units/pal







# OUTDOOR FEATURES

### SPARK UP YOUR PATIO.

With more space than rooms have to offer, it seems as if the backyard is becoming the party room. Homeowners are looking for creative and functional ways to entertain their guests under the open sky. Fire Pits, Pizza Ovens and Fireplaces can be found in this section for all your outdoor entertaining needs.

# **GRILL ISLAND**





















SHALE GREY

CHAMPLAIN