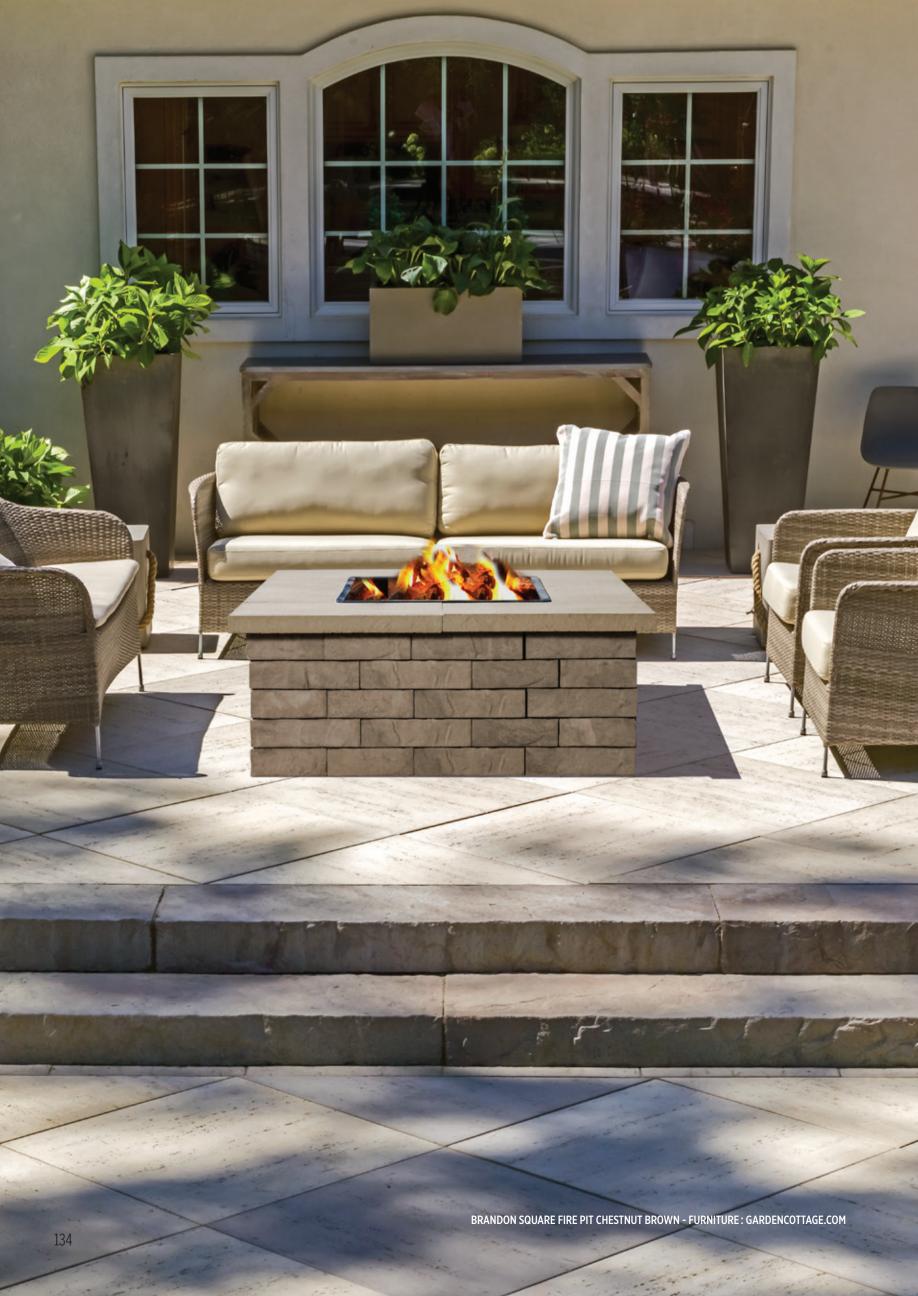

O**

FIRE PIT Sold as a kit not pre-assembled







GREYED NICKEL

BEIGE CREAM

### RAFFINATO FIRE PIT

HEIGHT 540 mm = 21½ in
WIDTH 1054 mm = 41½ in

**LENGTH** 1 419 mm = 55 <sup>7</sup>/<sub>8</sub> in

12"×24" caps included. Techo-Bloc is not responsible for any damages to the fire pit if it is not installed with a sleeve or accessory kit.

# RAFFINATO INSERT 34 ½" - 876 mm 20" 508 mm 32 ½" - 825 mm





# **VALENCIA**

FIRE PIT



















AUTUMN RED

HARVEST GOLD

CHESTNUT BROWN

MOJAVE BEIGE

SANDLEWOOD

CHAMPLAIN GREY

SHALE GREY

**VALENCIA FIRE PIT** 







 $2^{15}/_{16} \times 9^{15}/_{16} \times 9^{3}/_{4}$  in

Height 0.375 m (375 mm) 14 3/4 in 1.243 m (1 243 mm) 48 % in (4' 1") **Exterior Diameter** Interior Diameter 0.74 m (740 mm) 29 1/8 in (2' 5")

80 units













**BRANDON RECTANGLE FIRE PIT SHALE GREY** 

**BRANDON SQUARE FIRE PIT SHALE GREY** 





SHALE GREY

CHESTNUT BROWN

### **BRANDON SQUARE FIRE PIT**

| Overall Height       | 507 mm                              | 19 15/ <sub>16</sub> in           |
|----------------------|-------------------------------------|-----------------------------------|
| Overall Width        | 1 289 mm                            | 50 ³/ <sub>4</sub> in             |
| Overall Length       | 1 359 mm                            | 53 <sup>1</sup> / <sub>2</sub> in |
| Cap units            | 6 units                             |                                   |
| Brandon 90 mm        | 30 units of $\mbox{\ensuremath{A}}$ | 10 units of $\ensuremath{B}$      |
| Brandon 90 mm corner | 20 units