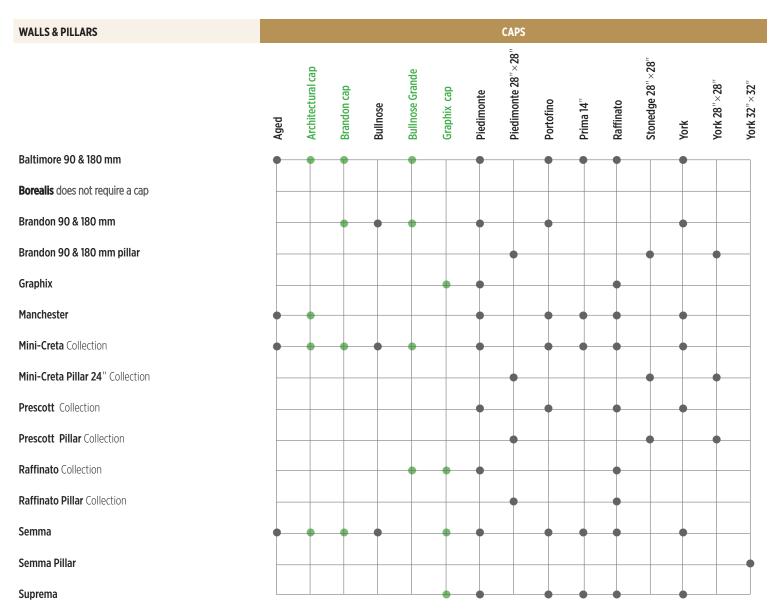

SPLIT-FACE** Pillar height 900 mm/35 <sup>7</sup>/<sub>16</sub> in





 $(H \times D \times L)$  $150 \times 266 \times 406 \text{ mm}$   $5\frac{7}{8} \times 10\frac{1}{2} \times 16 \text{ in}$ 24 units/pal

## **SEMMA PILLAR POLISHED** Pillar height 900 mm/35 <sup>7</sup>/<sub>16</sub> in





 $(H \times D \times L)$  $150 \times 264 \times 405 \text{ mm}$   $5^{7/8} \times 10^{7/16} \times 15^{15/16} \text{ in}$ 24 units/pal









# GAPS

## CAP IT OFF.

They say good design is found at the core, but great design is in the details. Techo-Bloc caps are the finishing touch to any landscape project. Offered in a large array of colours, finishes and shapes, each cap serves many purposes. See the Cap Selection Guide to see which caps fit your application.



## **COMPATIBILITY CHART**



NOTE: The combinations shown in this chart are not complete. Other possible combinations exist.



# AGED CAP DOUBLE-SIDED





SANDLEWOOD

CHESTNUT BROWN





AUTUMN RED











IAMPLAIN SHALE GREY GREY

## AGED



C\*  $75 \times 317 \times 375 \times 345$  mm  $2^{15}/_{16} \times 12^{1}/_{2} \times 14^{3}/_{4} \times 13^{9}/_{16}$  in 20.12 lin. m/pal 66 lin. ft./pal

\* 10.06 lin. m /half pal \* 33 lin. ft./half pal





<sup>\*</sup> Onyx black and chocolate brown are only available in half-pallets.

# **ARCHITECTURAL**

DOUBLE-SIDED CAP





SANDLEWOOD



MOJAVE BEIGE



AUTUMN RED







BROWN





GREY



SHALE GREY

## ARCHITECTURAL









# **BALI TRAVERTINA**

POOL COPING





## BALI TRAVERTINA







# BRANDON











SHALE GREY

CHAMPLAIN GREY

SANDLEWOOD

CHESTNUT