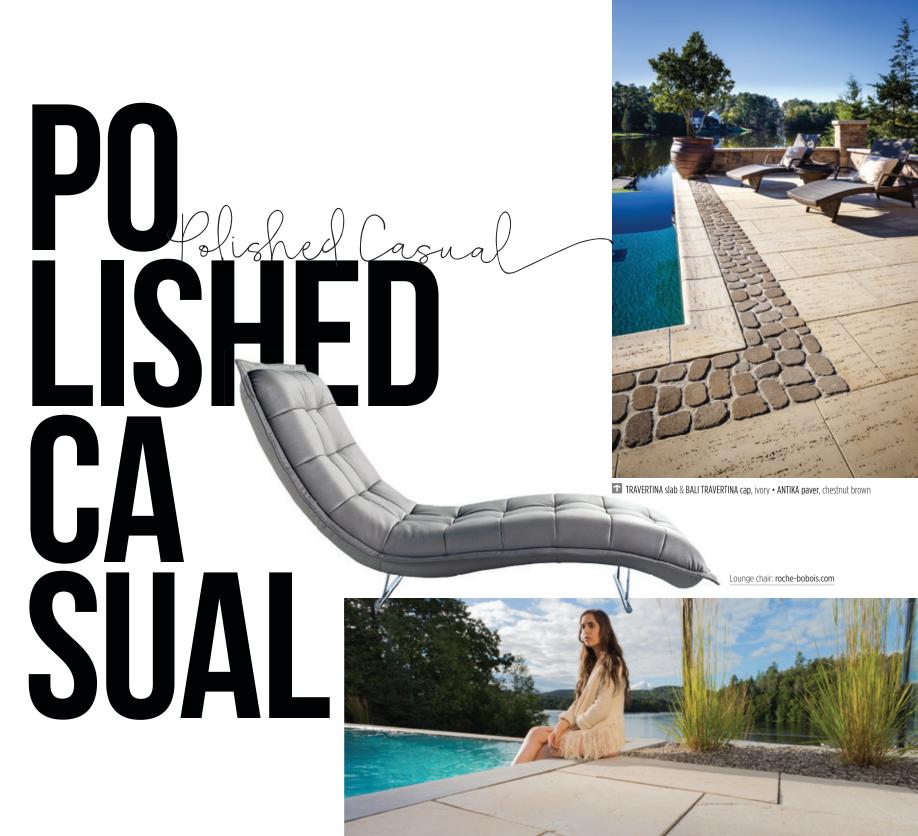

xtures are a first & create visual interest perfect for design lovers and those seeking something modern and out of the box.



BLU GRANDE Polished, greyed nickel

BLU GRANDE Polished, greyed nickel



GRAPHIX wall, greyed nickel • Cap: BLU GRANDE Polished, greyed nickel

Refer to the **CONTEMPORARY Style Lab** on the next page for more ideas. **→** 

All furniture: Roche-bobois.com

## STYLE Z— YOURS











- A RAFFINATO 180 mm smooth wall, onyx black RAFFINATO 90 mm smooth wall, greyed nickel RAFFINATO cap, onyx black
- **B** BLU 80 mm smooth paver, greyed nickel LINEA paver small rectangles, onyx black
- **E** BLU 60 mm smooth slab, greyed nickel

- INDUSTRIA 600 slab, greyed nickel BOREALIS slab, hazelnut brandy
- ABERDEEN slab 10 × 30, azzurro PIEDIMONTE cap (14" × 30"), riviera



ABERDEEN slab, rock garden brown

Voule, Contrast & Conquer

Define outdoor spaces through the use of high-contrast bandings and elevations. Pictured here, Travertina slab & Bali Travertina pool coping in Ivory offer a blend of cream tones to achieve a soft colour palette with subtle texture. Deep coloured Antika paver cobblestones in Chocolate Brown are then used to frame the pool with a bold statement banding. The open space is then enclosed by the Mini-Creta Architectural wall & pillar collection's natural rugged stone face and clean lines in creamy Harvest Gold colour. The walls & pillars bring a sense of intimacy to the expansive setting; hemming in the large open space and encouraging casual playfulness with a stone fire pit also made from Mini-Creta Architectural.







MINI-CRET