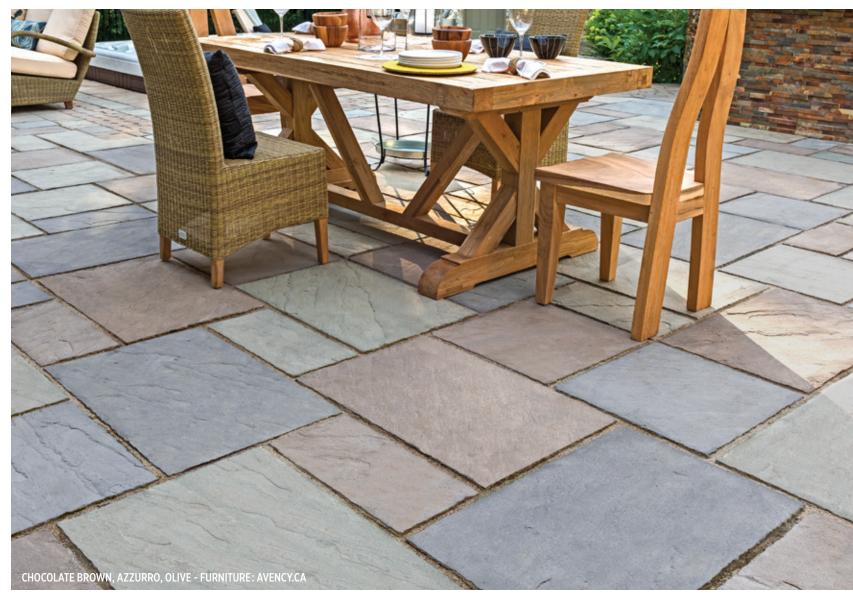

30"



BOREALIS SLAB 10"×30"



(H×D×L)
57×254×762 mm 21/4×10×30 in
6.58 m²/pal 70.83 ft²/pal
34 units/pal





## INCA













BAJA BEIGE CORAL SANDS

VICTORIA

RIVIERA

INCA



H D

A  $51 \times 381 \times 191 \text{ mm}$   $2 \times 15 \times 7 \frac{1}{2} \text{ in}$ 

A 51 × 381 × 191 mm 2 × 15 × 7 ½ II B 51 × 381 × 381 mm 2 × 15 × 15 in

C  $51 \times 381 \times 572 \text{ mm}$   $2 \times 15 \times 22 \frac{1}{2} \text{ in}$ 

6.18 m²/pal 66.5 ft²/pal



### **INDUSTRIA**

SLAF





A minimum pre-order of 2500  $\mbox{ft}^2$  is required for on order items.

#### INDUSTRIA 600 SERIES





### MAYA SLAB





BAJA BEIGE

TONE DISTRIBUTION MEDIUM

#### MAYA SLAB



(H × D × L) A - F 57 × 584 × 788 mm 21/4 × 23 × 31 in 7.82 m²/pal 84.15 ft²/pal 17 units/pal



# **MONTICELLO**













OLIVE

ROCK GARDEN BROWN

CHOCOLATE BROWN

AZZURRO









57 × 508 × 254 mm 2 1/4 × 20 × 10 in

6.58 m<sup>2</sup>/pal 70.83 ft<sup>2</sup>/pal

#### MONTICELLO 20"× 30"



 $(\mathbb{H}\times\mathbb{D}\times\mathbb{L})$ 

 $57 \times 508 \times 762 \,\text{mm}$   $2 \,\text{V}_4 \times 20 \times 30 \,\text{in}$  $6.58\,\mathrm{m}^2/\mathrm{pal}$ 70.83 ft<sup>2</sup>/pal



### **TRAVERTINA**

SLAB COLLECTION













RIVIERA

ROCK GARDEN BROWN

IVORY

#### TRAVERTINA 20"× 10" • 20"× 20"





 $57 \times 508 \times 254 \,\text{mm}$   $2\frac{1}{4} \times 20 \times 10 \,\text{in}$ 

 $6.59 \, \text{m}^2/\text{pal}$ 70.89 ft<sup>2</sup>/pal

#### TRAVERTINA 20"×30"



 $(H \times D \times L)$  $57 \times 508 \times 762 \text{ mm}$   $2\frac{1}{4} \times 20 \times 30 \text{ in