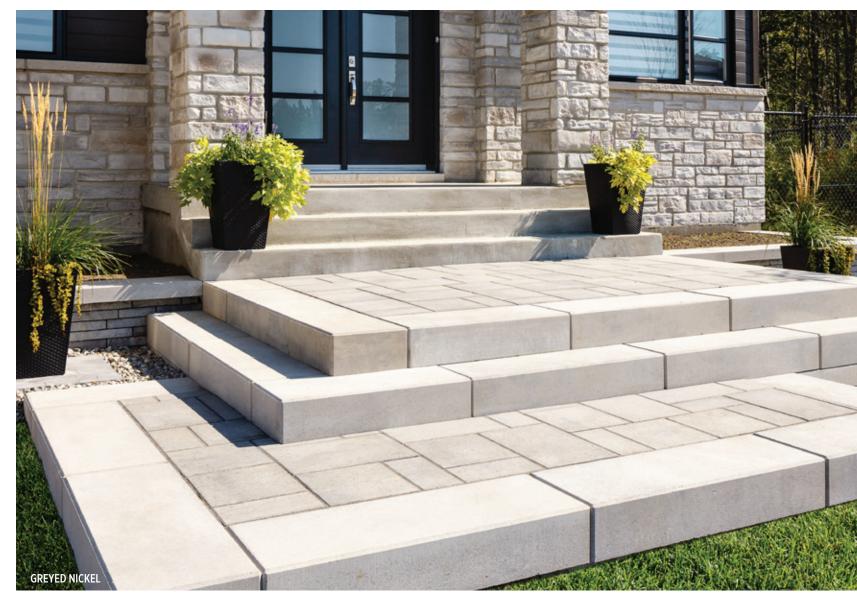

uild steps for all applications. Whether you dream of a delicate winding outdoor stairway, envision a bold and imposing staircase built of large rock face steps or simply need a few steps to connect the different level pavilions in your outdoor patio, Techo-Bloc has the answer.

We also offer overlay systems to restore old concrete steps, patios and balconies by concealing the staining, cracking and unkept appearance of poured concrete with a maintenance-free & salt-resistant ultra-thin paving stone solution.

# **BOREALIS**







SAUVIGNON OAK



HAZELNUT BRANDY



**BOREALIS STEP** 











# MAYA



TONE DISTRIBUTION MEDIUM



RIVIERA



CHOCOLATE BROWN



ROCK GARDEN BROWN



BAJA BEIGE

### MAYA STEP





1.22 lin. m/pal 1 unit

6 × 32 × 48 in 4 lin. ft./pal





# **RAFFINATO**









GREYED NICKEL

BEIGE CREAM

ONYX BLACK

### RAFFINATO STEP



180 × 368 × 1 067 mm  $7\frac{1}{16} \times 14\frac{1}{2} \times 42$  in 9.6 lin. m/pal

9 units

31.5 lin. ft./pal









RIVIERA



BROWN





ROCK GARDEN BROWN

BAJA BEIGE

### RÖCKA STEP 48" DOUBLE-SIDED



 $152 \times 378 \times 359 \times 1219 \text{ mm}$   $6 \times 14\frac{7}{8} \times 14\frac{1}{8} \times 48 \text{ in}$ 9.76 lin. m/pal 32 lin. ft./pal 8 units

### RÖCKA STEP 60"



TONE DISTRIBUTION MEDIUM

 $(H \times D1 \times D2 \times L)$  $152 \times 387 \times 371 \times 1524 \text{ mm}$   $6 \times 15^{1}/_{4} \times 14^{5}/_{8} \times 60 \text{ in}$ 3.05 lin. m/pal 10 lin. ft./pal 2 units





# YORK













RIVIERA

CHOCOLATE BROWN

ROCK GARDEN BROWN

BAJA BEIGE









152 × 381 × 1524 mm 3.05