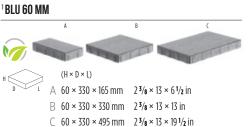

### LANDSCAPE PRODUCTS

|                                                                                                                                                                                                                                                                                                                                                                                                                                                                                                                                                                                                                                                                                                                                                                                                                                                                                                                                                                                                                                                                                                                                                                                                                                                                                                                                                                                                                                                                                                                                                                                                                                                                                                                                                                                                                                                                                                                                                                                                                                                                                                                                | See it. Feel it. Build it. Live it.                                            | 2        | Röcka wall & edge double-sided                                                                                                                                                                                                                                                                                                                                                                                                                                                                                                                                                                                                                                                                                                                                                                                                                                                                                                                                                                                                                                                                                                                                                                                                                                                                                                                                                                                                                                                                                                                                                                                                                                                                                                                                                                                                                                                                                                                                                                                                                                                                                                 | 86         |      |
|--------------------------------------------------------------------------------------------------------------------------------------------------------------------------------------------------------------------------------------------------------------------------------------------------------------------------------------------------------------------------------------------------------------------------------------------------------------------------------------------------------------------------------------------------------------------------------------------------------------------------------------------------------------------------------------------------------------------------------------------------------------------------------------------------------------------------------------------------------------------------------------------------------------------------------------------------------------------------------------------------------------------------------------------------------------------------------------------------------------------------------------------------------------------------------------------------------------------------------------------------------------------------------------------------------------------------------------------------------------------------------------------------------------------------------------------------------------------------------------------------------------------------------------------------------------------------------------------------------------------------------------------------------------------------------------------------------------------------------------------------------------------------------------------------------------------------------------------------------------------------------------------------------------------------------------------------------------------------------------------------------------------------------------------------------------------------------------------------------------------------------|--------------------------------------------------------------------------------|----------|--------------------------------------------------------------------------------------------------------------------------------------------------------------------------------------------------------------------------------------------------------------------------------------------------------------------------------------------------------------------------------------------------------------------------------------------------------------------------------------------------------------------------------------------------------------------------------------------------------------------------------------------------------------------------------------------------------------------------------------------------------------------------------------------------------------------------------------------------------------------------------------------------------------------------------------------------------------------------------------------------------------------------------------------------------------------------------------------------------------------------------------------------------------------------------------------------------------------------------------------------------------------------------------------------------------------------------------------------------------------------------------------------------------------------------------------------------------------------------------------------------------------------------------------------------------------------------------------------------------------------------------------------------------------------------------------------------------------------------------------------------------------------------------------------------------------------------------------------------------------------------------------------------------------------------------------------------------------------------------------------------------------------------------------------------------------------------------------------------------------------------|------------|------|
|                                                                                                                                                                                                                                                                                                                                                                                                                                                                                                                                                                                                                                                                                                                                                                                                                                                                                                                                                                                                                                                                                                                                                                                                                                                                                                                                                                                                                                                                                                                                                                                                                                                                                                                                                                                                                                                                                                                                                                                                                                                                                                                                | Trend Report English Garden                                                    | 4        | Suprema split face wall Semma wall collection                                                                                                                                                                                                                                                                                                                                                                                                                                                                                                                                                                                                                                                                                                                                                                                                                                                                                                                                                                                                                                                                                                                                                                                                                                                                                                                                                                                                                                                                                                                                                                                                                                                                                                                                                                                                                                                                                                                                                                                                                                                                                  | 87<br>88   | - 3  |
| EN STEEL                                                                                                                                                                                                                                                                                                                                                                                                                                                                                                                                                                                                                                                                                                                                                                                                                                                                                                                                                                                                                                                                                                                                                                                                                                                                                                                                                                                                                                                                                                                                                                                                                                                                                                                                                                                                                                                                                                                                                                                                                 | Country Rustic                                                                 | 10       | CAPS                                                                                                                                                                                                                                                                                                                                                                                                                                                                                                                                                                                                                                                                                                                                                                                                                                                                                                                                                                                                                                                                                                                                                                                                                                                                                                                                                                                                                                                                                                                                                                                                                                                                                                                                                                                                                                                                                                                                                                                                                                                                                                                           | 90         | , in |
|                                                                                                                                                                                                                                                                                                                                                                                                                                                                                                                                                                                                                                                                                                                                                                                                                                                                                                                                                                                                                                                                                                                                                                                                                                                                                                                                                                                                                                                                                                                                                                                                                                                                                                                                                                                                                                                                                                                                                                                                                                                                                                                                | Contemporary Polished Casual                                                   | 14<br>18 | Compatibility chart                                                                                                                                                                                                                                                                                                                                                                                                                                                                                                                                                                                                                                                                                                                                                                                                                                                                                                                                                                                                                                                                                                                                                                                                                                                                                                                                                                                                                                                                                                                                                                                                                                                                                                                                                                                                                                                                                                                                                                                                                                                                                                            | 92         | 100  |
|                                                                                                                                                                                                                                                                                                                                                                                                                                                                                                                                                                                                                                                                                                                                                                                                                                                                                                                                                                                                                                                                                                                                                                                                                                                                                                                                                                                                                                                                                                                                                                                                                                                                                                                                                                                                                                                                                                                                                                                                                                                                                                                                | Euro Flair                                                                     | 22       | Aged cap double-sided                                                                                                                                                                                                                                                                                                                                                                                                                                                                                                                                                                                                                                                                                                                                                                                                                                                                                                                                                                                                                                                                                                                                                                                                                                                                                                                                                                                                                                                                                                                                                                                                                                                                                                                                                                                                                                                                                                                                                                                                                                                                                                          | 94         | 島    |
|                                                                                                                                                                                                                                                                                                                                                                                                                                                                                                                                                                                                                                                                                                                                                                                                                                                                                                                                                                                                                                                                                                                                                                                                                                                                                                                                                                                                                                                                                                                                                                                                                                                                                                                                                                                                                                                                                                                                                                                                                                                                                                                                | SLABS                                                                          | 26       | Architectural double-sided cap DNEW  Bali Travertina pool coping                                                                                                                                                                                                                                                                                                                                                                                                                                                                                                                                                                                                                                                                                                                                                                                                                                                                                                                                                                                                                                                                                                                                                                                                                                                                                                                                                                                                                                                                                                                                                                                                                                                                                                                                                                                                                                                                                                                                                                                                                                                               | 95<br>96   |      |
|                                                                                                                                                                                                                                                                                                                                                                                                                                                                                                                                                                                                                                                                                                                                                                                                                                                                                                                                                                                                                                                                                                                                                                                                                                                                                                                                                                                                                                                                                                                                                                                                                                                                                                                                                                                                                                                                                                                                                                                                                                                                                                                                | Aberdeen slab collection                                                       | 28       | Brandon cap <b>DNEW</b>                                                                                                                                                                                                                                                                                                                                                                                                                                                                                                                                                                                                                                                                                                                                                                                                                                                                                                                                                                                                                                                                                                                                                                                                                                                                                                                                                                                                                                                                                                                                                                                                                                                                                                                                                                                                                                                                                                                                                                                                                                                                                                        | 97         |      |
|                                                                                                                                                                                                                                                                                                                                                                                                                                                                                                                                                                                                                                                                                                                                                                                                                                                                                                                                                                                                                                                                                                                                                                                                                                                                                                                                                                                                                                                                                                                                                                                                                                                                                                                                                                                                                                                                                                                                                                                                                                                                                                                                | Blu 60 mm slate collection Blu 60 mm galaxy, polished & smooth slab            | 30<br>32 | Bullnose cap & pool coping Bullnose grande cap & pool coping  DNEW                                                                                                                                                                                                                                                                                                                                                                                                                                                                                                                                                                                                                                                                                                                                                                                                                                                                                                                                                                                                                                                                                                                                                                                                                                                                                                                                                                                                                                                                                                                                                                                                                                                                                                                                                                                                                                                                                                                                                                                                                                                             | 98<br>99   |      |
|                                                                                                                                                                                                                                                                                                                                                                                                                                                                                                                                                                                                                                                                                                                                                                                                                                                                                                                                                                                                                                                                                                                                                                                                                                                                                                                                                                                                                                                                                                                                                                                                                                                                                                                                                                                                                                                                                                                                                                                                                                                                                                                                | Borealis slab collection                                                       | 34       | Escala 3.5" cap                                                                                                                                                                                                                                                                                                                                                                                                                                                                                                                                                                                                                                                                                                                                                                                                                                                                                                                                                                                                                                                                                                                                                                                                                                                                                                                                                                                                                                                                                                                                                                                                                                                                                                                                                                                                                                                                                                                                                                                                                                                                                                                | 100        |      |
|                                                                                                                                                                                                                                                                                                                                                                                                                                                                                                                                                                                                                                                                                                                                                                                                                                                                                                                                                                                                                                                                                                                                                                                                                                                                                                                                                                                                                                                                                                                                                                                                                                                                                                                                                                                                                                                                                                                                                                                                                                                                                                                                | Inca slab                                                                      | 36       | Graphix reversible cap DNEW                                                                                                                                                                                                                                                                                                                                                                                                                                                                                                                                                                                                                                                                                                                                                                                                                                                                                                                                                                                                                                                                                                                                                                                                                                                                                                                                                                                                                                                                                                                                                                                                                                                                                                                                                                                                                                                                                                                                                                                                                                                                                                    | 101        |      |
|                                                                                                                                                                                                                                                                                                                                                                                                                                                                                                                                                                                                                                                                                                                                                                                                                                                                                                                                                                                                                                                                                                                                                                                                                                                                                                                                                                                                                                                                                                                                                                                                                                                                                                                                                                                                                                                                                                                                                                                                                                                                                                                                | Industria slab<br>Maya slab                                                    | 37<br>38 | Piedimonte cap collection double-sided Portofino cap double-sided                                                                                                                                                                                                                                                                                                                                                                                                                                                                                                                                                                                                                                                                                                                                                                                                                                                                                                                                                                                                                                                                                                                                                                                                                                                                                                                                                                                                                                                                                                                                                                                                                                                                                                                                                                                                                                                                                                                                                                                                                                                              | 102<br>103 |      |
|                                                                                                                                                                                                                                                                                                                                                                                                                                                                                                                                                                                                                                                                                                                                                                                                                                                                                                                                                                                                                                                                                                                                                                                                                                                                                                                                                                                                                                                                                                                                                                                                                                                                                                                                                                                                                                                                                                                                                                                                                                                                                                                                | Monticello slab collection                                                     | 39       | Prima 14" split face & polished cap                                                                                                                                                                                                                                                                                                                                                                                                                                                                                                                                                                                                                                                                                                                                                                                                                                                                                                                                                                                                                                                                                                                                                                                                                                                                                                                                                                                                                                                                                                                                                                                                                                                                                                                                                                                                                                                                                                                                                                                                                                                                                            | 104        |      |
|                                                                                                                                                                                                                                                                                                                                                                                                                                                                                                                                                                                                                                                                                                                                                                                                                                                                                                                                                                                                                                                                                                                                                                                                                                                                                                                                                                                                                                                                                                                                                                                                                                                                                                                                                                                                                                                                                                                                                                                                                                                                                                                                | Travertina slab collection                                                     | 40       | Raffinato cap double-sided                                                                                                                                                                                                                                                                                                                                                                                                                                                                                                                                                                                                                                                                                                                                                                                                                                                                                                                                                                                                                                                                                                                                                                                                                                                                                                                                                                                                                                                                                                                                                                                                                                                                                                                                                                                                                                                                                                                                                                                                                                                                                                     | 105        |      |
|                                                                                                                                                                                                                                                                                                                                                                                                                                                                                                                                                                                                                                                                                                                                                                                                                                                                                                                                                                                                                                                                                                                                                                                                                                                                                                                                                                                                                                                                                                                                                                                                                                                                                                                                                                                                                                                                                                                                                                                                                                                                                                                                | Para slab collection  Tux slab collection                                      | 42<br>43 | Stonedge pillar cap<br>York cap                                                                                                                                                                                                                                                                                                                                                                                                                                                                                                                                                                                                                                                                                                                                                                                                                                                                                                                                                                                                                                                                                                                                                                                                                                                                                                                                                                                                                                                                                                                                                                                                                                                                                                                                                                                                                                                                                                                                                                                                                                                                                                | 106<br>107 |      |
| 深意                                                                                                                                                                                                                                                                                                                                                                                                                                                                                                                                                                                                                                                                                                                                                                                                                                                                                                                                                                                                                                                                                                                                                                                                                                                                                                                                                                                                                                                                                                                                                                                                                                                                                                                                                                                                                                                                                                                                                                                                                                                                                                                             |                                                                                | 44       | STEPS & OVERLAY SYSTEM                                                                                                                                                                                                                                                                                                                                                                                                                                                                                                                                                                                                                                                                                                                                                                                                                                                                                                                                                                                                                                                                                                                                                                                                                                                                                                                                                                                                                                                                                                                                                                                                                                                                                                                                                                                                                                                                                                                                                                                                                                                                                                         | 108        | 3    |
|                                                                                                                                                                                                                                                                                                                                                                                                                                                                                                                                                                                                                                                                                                                                                                                                                                                                                                                                                                                                                                                                                                                                                                                                                                                                                                                                                                                                                                                                                                                                                                                                                                                                                                                                                                                                                                                                                                                                                                                                                                                                                                                                | Antika paver                                                                   | 46       | Borealis step                                                                                                                                                                                                                                                                                                                                                                                                                                                                                                                                                                                                                                                                                                                                                                                                                                                                                                                                                                                                                                                                                                                                                                                                                                                                                                                                                                                                                                                                                                                                                                                                                                                                                                                                                                                                                                                                                                                                                                                                                                                                                                                  | 110        |      |
|                                                                                                                                                                                                                                                                                                                                                                                                                                                                                                                                                                                                                                                                                                                                                                                                                                                                                                                                                                                                                                                                                                                                                                                                                                                                                                                                                                                                                                                                                                                                                                                                                                                                                                                                                                                                                                                                                                                                                                                                                                                                                                                                | Blu 80 mm slate paver collection                                               | 48       | Maya step                                                                                                                                                                                                                                                                                                                                                                                                                                                                                                                                                                                                                                                                                                                                                                                                                                                                                                                                                                                                                                                                                                                                                                                                                                                                                                                                                                                                                                                                                                                                                                                                                                                                                                                                                                                                                                                                                                                                                                                                                                                                                                                      | 112        |      |
|                                                                                                                                                                                                                                                                                                                                                                                                                                                                                                                                                                                                                                                                                                                                                                                                                                                                                                                                                                                                                                                                                                                                                                                                                                                                                                                                                                                                                                                                                                                                                                                                                                                                                                                                                                                                                                                                                                                                                                                                                                                                                                                                | Blu 80 mm galaxy, polished & smooth paver Eva paver                            | 50 52    | Raffinat <mark>o</mark> step<br>Röcka step collection                                                                                                                                                                                                                                                                                                                                                                                                                                                                                                                                                                                                                                                                                                                                                                                                                                                                                                                                                                                                                                                                                                                                                                                                                                                                                                                                                                                                                                                                                                                                                                                                                                                                                                                                                                                                                                                                                                                                                                                                                                                                          | 113<br>114 |      |
| AL SECTION AND ADDRESS OF THE PARTY OF THE P | Flagstone paver                                                                | 53       | York step                                                                                                                                                                                                                                                                                                                                                                                                                                                                                                                                                                                                                                                                                                                                                                                                                                                                                                                                                                                                                                                                                                                                                                                                                                                                                                                                                                                                                                                                                                                                                                                                                                                                                                                                                                                                                                                                                                                                                                                                                                                                                                                      | 115        |      |
|                                                                                                                                                                                                                                                                                                                                                                                                                                                                                                                                                                                                                                                                                                                                                                                                                                                                                                                                                                                                                                                                                                                                                                                                                                                                                                                                                                                                                                                                                                                                                                                                                                                                                                                                                                                                                                                                                                                                                                                                                                                                                                                                | Industria polished, smooth & granitex paver Linea paver collection             | 54<br>56 | Blu 45 mm slate & smooth overlay system  Venetian slate & smooth overlay system                                                                                                                                                                                                                                                                                                                                                                                                                                                                                                                                                                                                                                                                                                                                                                                                                                                                                                                                                                                                                                                                                                                                                                                                                                                                                                                                                                                                                                                                                                                                                                                                                                                                                                                                                                                                                                                                                                                                                                                                                                                | 116<br>117 |      |
|                                                                                                                                                                                                                                                                                                                                                                                                                                                                                                                                                                                                                                                                                                                                                                                                                                                                                                                                                                                                                                                                                                                                                                                                                                                                                                                                                                                                                                                                                                                                                                                                                                                                                                                                                                                                                                                                                                                                                                                                                                                                                                                                | Mista paver collection                                                         | 57       | PRODUCTURE AND ADDRESS OF THE PARTY OF THE P | 200        |      |
|                                                                                                                                                                                                                                                                                                                                                                                                                                                                                                                                                                                                                                                                                                                                                                                                                                                                                                                                                                                                                                                                                                                                                                                                                                                                                                                                                                                                                                                                                                                                                                                                                                                                                                                                                                                                                                                                                                                                                                                                                                                                                                                                | San marino paver collection                                                    | 58       | EDGES Avignon edge                                                                                                                                                                                                                                                                                                                                                                                                                                                                                                                                                                                                                                                                                                                                                                                                                                                                                                                                                                                                                                                                                                                                                                                                                                                                                                                                                                                                                                                                                                                                                                                                                                                                                                                                                                                                                                                                                                                                                                                                                                                                                                             | 118<br>120 |      |
|                                                                                                                                                                                                                                                                                                                                                                                                                                                                                                                                                                                                                                                                                                                                                                                                                                                                                                                                                                                                                                                                                                                                                                                                                                                                                                                                                                                                                                                                                                                                                                                                                                                                                                                                                                                                                                                                                                                                                                                                                                                                                                                                | Victorien paver collection Villagio paver                                      | 59<br>60 | Borealis wall & edge                                                                                                                                                                                                                                                                                                                                                                                                                                                                                                                                                                                                                                                                                                                                                                                                                                                                                                                                                                                                                                                                                                                                                                                                                                                                                                                                                                                                                                                                                                                                                                                                                                                                                                                                                                                                                                                                                                                                                                                                                                                                                                           | 120        |      |
|                                                                                                                                                                                                                                                                                                                                                                                                                                                                                                                                                                                                                                                                                                                                                                                                                                                                                                                                                                                                                                                                                                                                                                                                                                                                                                                                                                                                                                                                                                                                                                                                                                                                                                                                                                                                                                                                                                                                                                                                                                                                                                                                | Legacy collection                                                              | 62       | Brandon edge                                                                                                                                                                                                                                                                                                                                                                                                                                                                                                                                                                                                                                                                                                                                                                                                                                                                                                                                                                                                                                                                                                                                                                                                                                                                                                                                                                                                                                                                                                                                                                                                                                                                                                                                                                                                                                                                                                                                                                                                                                                                                                                   | 121        |      |
| HARRY CONTRACTOR                                                                                                                                                                                                                                                                                                                                                                                                                                                                                                                                                                                                                                                                                                                                                                                                                                                                                                                                                                                                                                                                                                                                                                                                                                                                                                                                                                                                                                                                                                                                                                                                                                                                                                                                                                                                                                                                                                                                                                                                                                                                                                               | Allegro paver Parisien paver                                                   | 62<br>63 | Pietra edge<br>Raffinato pillar & edge                                                                                                                                                                                                                                                                                                                                                                                                                                                                                                                                                                                                                                                                                                                                                                                                                                                                                                                                                                                                                                                                                                                                                                                                                                                                                                                                                                                                                                                                                                                                                                                                                                                                                                                                                                                                                                                                                                                                                                                                                                                                                         | 122<br>122 |      |
|                                                                                                                                                                                                                                                                                                                                                                                                                                                                                                                                                                                                                                                                                                                                                                                                                                                                                                                                                                                                                                                                                                                                                                                                                                                                                                                                                                                                                                                                                                                                                                                                                                                                                                                                                                                                                                                                                                                                                                                                                                                                                                                                |                                                                                |          | Röcka wall & edge                                                                                                                                                                                                                                                                                                                                                                                                                                                                                                                                                                                                                                                                                                                                                                                                                                                                                                                                                                                                                                                                                                                                                                                                                                                                                                                                                                                                                                                                                                                                                                                                                                                                                                                                                                                                                                                                                                                                                                                                                                                                                                              | 123        |      |
|                                                                                                                                                                                                                                                                                                                                                                                                                                                                                                                                                                                                                                                                                                                                                                                                                                                                                                                                                                                                                                                                                                                                                                                                                                                                                                                                                                                                                                                                                                                                                                                                                                                                                                                                                                                                                                                                                                                                                                                                                                                                                                                                | PERMEABLE PAVERS Antika paver                                                  | 66       | Tundra edge                                                                                                                                                                                                                                                                                                                                                                                                                                                                                                                                                                                                                                                                                                                                                                                                                                                                                                                                                                                                                                                                                                                                                                                                                                                                                                                                                                                                                                                                                                                                                                                                                                                                                                                                                                                                                                                                                                                                                                                                                                                                                                                    | 123        | -    |
| Tour A                                                                                                                                                                                                                                                                                                                                                                                                                                                                                                                                                                                                                                                                                                                                                                                                                                                                                                                                                                                                                                                                                                                                                                                                                                                                                                                                                                                                                                                                                                                                                                                                                                                                                                                                                                                                                                                                                                                                                                                                                                                                                                                         | Blu 60 & 80 mm galaxy, polished, slate & smooth <b>DNEW</b>                    |          | OUTDOOR FEATURES                                                                                                                                                                                                                                                                                                                                                                                                                                                                                                                                                                                                                                                                                                                                                                                                                                                                                                                                                                                                                                                                                                                                                                                                                                                                                                                                                                                                                                                                                                                                                                                                                                                                                                                                                                                                                                                                                                                                                                                                                                                                                                               | 124        |      |
| V                                                                                                                                                                                                                                                                                                                                                                                                                                                                                                                                                                                                                                                                                                                                                                                                                                                                                                                                                                                                                                                                                                                                                                                                                                                                                                                                                                                                                                                                                                                                                                                                                                                                                                                                                                                                                                                                                                                                                                                                                                                                                                                              | Mista Random paver                                                             | 68       | Grill Island  Manchester Foyer fire place                                                                                                                                                                                                                                                                                                                                                                                                                                                                                                                                                                                                                                                                                                                                                                                                                                                                                                                                                                                                                                                                                                                                                                                                                                                                                                                                                                                                                                                                                                                                                                                                                                                                                                                                                                                                                                                                                                                                                                                                                                                                                      | 126<br>127 | N    |
|                                                                                                                                                                                                                                                                                                                                                                                                                                                                                                                                                                                                                                                                                                                                                                                                                                                                                                                                                                                                                                                                                                                                                                                                                                                                                                                                                                                                                                                                                                                                                                                                                                                                                                                                                                                                                                                                                                                                                                                                                                                                                                                                | Victorien 60 mm permeable paver Pure permeable paver                           | 69<br>70 | Manchester Elite pizza oven                                                                                                                                                                                                                                                                                                                                                                                                                                                                                                                                                                                                                                                                                                                                                                                                                                                                                                                                                                                                                                                                                                                                                                                                                                                                                                                                                                                                                                                                                                                                                                                                                                                                                                                                                                                                                                                                                                                                                                                                                                                                                                    | 128        |      |
| 1                                                                                                                                                                                                                                                                                                                                                                                                                                                                                                                                                                                                                                                                                                                                                                                                                                                                                                                                                                                                                                                                                                                                                                                                                                                                                                                                                                                                                                                                                                                                                                                                                                                                                                                                                                                                                                                                                                                                                                                                                                                                                                                              | Villagio permeable paver                                                       | 71       | Manchester Rustic pizza oven Raffinato pizza oven                                                                                                                                                                                                                                                                                                                                                                                                                                                                                                                                                                                                                                                                                                                                                                                                                                                                                                                                                                                                                                                                                                                                                                                                                                                                                                                                                                                                                                                                                                                                                                                                                                                                                                                                                                                                                                                                                                                                                                                                                                                                              | 128<br>129 |      |
| The state of the s | WALL                                                                           | 72       | Forno oven                                                                                                                                                                                                                                                                                                                                                                                                                                                                                                                                                                                                                                                                                                                                                                                                                                                                                                                                                                                                                                                                                                                                                                                                                                                                                                                                                                                                                                                                                                                                                                                                                                                                                                                                                                                                                                                                                                                                                                                                                                                                                                                     | 129        |      |
| 1 10 6                                                                                                                                                                                                                                                                                                                                                                                                                                                                                                                                                                                                                                                                                                                                                                                                                                                                                                                                                                                                                                                                                                                                                                                                                                                                                                                                                                                                                                                                                                                                                                                                                                                                                                                                                                                                                                                                                                                                                                                                                                                                                                                         | Baltimore wall collection double-sided                                         | 74       | Prescott fire pit                                                                                                                                                                                                                                                                                                                                                                                                                                                                                                                                                                                                                                                                                                                                                                                                                                                                                                                                                                                                                                                                                                                                                                                                                                                                                                                                                                                                                                                                                                                                                                                                                                                                                                                                                                                                                                                                                                                                                                                                                                                                                                              | 130        |      |
|                                                                                                                                                                                                                                                                                                                                                                                                                                                                                                                                                                                                                                                                                                                                                                                                                                                                                                                                                                                                                                                                                                                                                                                                                                                                                                                                                                                                                                                                                                                                                                                                                                                                                                                                                                                                                                                                                                                                                                                                                                                                                                                                | Borealis wall & edge double-sided  Brandon wall collection double-sided INEW   | 75<br>76 | Raffinato fire pit Valencia fire pit                                                                                                                                                                                                                                                                                                                                                                                                                                                                                                                                                                                                                                                                                                                                                                                                                                                                                                                                                                                                                                                                                                                                                                                                                                                                                                                                                                                                                                                                                                                                                                                                                                                                                                                                                                                                                                                                                                                                                                                                                                                                                           | 131<br>132 |      |
|                                                                                                                                                                                                                                                                                                                                                                                                                                                                                                                                                                                                                                                                                                                                                                                                                                                                                                                                                                                                                                                                                                                                                                                                                                                                                                                                                                                                                                                                                                                                                                                                                                                                                                                                                                                                                                                                                                                                                                                                                                                                                                                                | Escala wall double-sided                                                       | 78       | Brandon fire pit collection <b>DNEW</b>                                                                                                                                                                                                                                                                                                                                                                                                                                                                                                                                                                                                                                                                                                                                                                                                                                                                                                                                                                                                                                                                                                                                                                                                                                                                                                                                                                                                                                                                                                                                                                                                                                                                                                                                                                                                                                                                                                                                                                                                                                                                                        | 134        |      |
| 1                                                                                                                                                                                                                                                                                                                                                                                                                                                                                                                                                                                                                                                                                                                                                                                                                                                                                                                                                                                                                                                                                                                                                                                                                                                                                                                                                                                                                                                                                                                                                                                                                                                                                                                                                                                                                                                                                                                                                                                                                                                                                                                              | Graphix wall double-sided                                                      | 79       | Colorus Coopulicato                                                                                                                                                                                                                                                                                                                                                                                                                                                                                                                                                                                                                                                                                                                                                                                                                                                                                                                                                                                                                                                                                                                                                                                                                                                                                                                                                                                                                                                                                                                                                                                                                                                                                                                                                                                                                                                                                                                                                                                                                                                                                                            | 170        |      |
|                                                                                                                                                                                                                                                                                                                                                                                                                                                                                                                                                                                                                                                                                                                                                                                                                                                                                                                                                                                                                                                                                                                                                                                                                                                                                                                                                                                                                                                                                                                                                                                                                                                                                                                                                                                                                                                                                                                                                                                                                                                                                                                                | Manchester wall double-sided Prescott wall collection double-sided             | 80<br>81 | Colour Coordinate Warranty                                                                                                                                                                                                                                                                                                                                                                                                                                                                                                                                                                                                                                                                                                                                                                                                                                                                                                                                                                                                                                                                                                                                                                                                                                                                                                                                                                                                                                                                                                                                                                                                                                                                                                                                                                                                                                                                                                                                                                                                                                                                                                     | 136<br>138 | -    |
|                                                                                                                                                                                                                                                                                                                                                                                                                                                                                                                                                                                                                                                                                                                                                                                                                                                                                                                                                                                                                                                                                                                                                                                                                                                                                                                                                                                                                                                                                                                                                                                                                                                                                                                                                                                                                                                                                                                                                                                                                                                                                                                                | Mini-Creta Architectural wall collection double-sided                          | 82       | Other Products                                                                                                                                                                                                                                                                                                                                                                                                                                                                                                                                                                                                                                                                                                                                                                                                                                                                                                                                                                                                                                                                                                                                                                                                                                                                                                                                                                                                                                                                                                                                                                                                                                                                                                                                                                                                                                                                                                                                                                                                                                                                                                                 | 140        |      |
| A 1711 TO                                                                                                                                                                                                                                                                                                                                                                                                                                                                                                                                                                                                                                                                                                                                                                                                                                                                                                                                                                                                                                                                                                                                                                                                                                                                                                                                                                                                                                                                                                                                                                                                                                                                                                                                                                                                                                                                                                                                                                                                                                                                                                                      | Mini-creta wall collection double-sided Raffinato wall collection double-sided | 83       | MARKET                                                                                                                                                                                                                                                                                                                                                                                                                                                                                                                                                                                                                                                                                                                                                                                                                                                                                                                                                                                                                                                                                                                                                                                                                                                                                                                                                                                                                                                                                                                                                                                                                                                                                                                                                                                                                                                                                                                                                                                                                                                                                                                         |            |      |
| A A A C                                                                                                                                                                                                                                                                                                                                                                                                                                                                                                                                                                                                                                                                                                                                                                                                                                                                                                                                                                                                                                                                                                                                                                                                                                                                                                                                                                                                                                                                                                                                                                                                                                                                                                                                                                                                                                                                                                                                                                                                                                                                                                                        | Namiliato Wali collection double staca                                         | 04       |                                                                                                                                                                                                                                                                                                                                                                                                                                                                                                                                                                                                                                                                                                                                                                                                                                                                                                                                                                                                                                                                                                                                                                                                                                                                                                                                                                                                                                                                                                                                                                                                                                                                                                                                                                                                                                                                                                                                                                                                                                                                                                                                |            |      |
| Account to the last of the las |                                                                                | LEGEND   |                                                                                                                                                                                                                                                                                                                                                                                                                                                                                                                                                                                                                                                                                                                                                                                                                                                                                                                                                                                                                                                                                                                                                                                                                                                                                                                                                                                                                                                                                                                                                                                                                                                                                                                                                                                                                                                                                                                                                                                                                                                                                                                                |            |      |