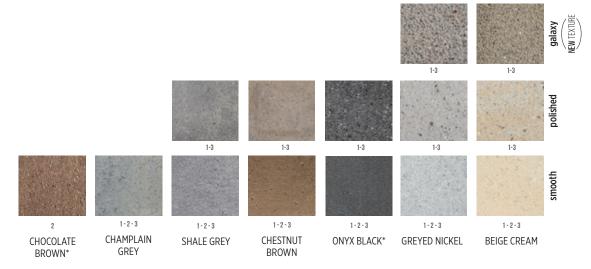

### LANDSCAPE PRODUCTS

|                                                                                                                                                                                                                                                                                                                                                                                                                                                                                                                                                                                                                                                                                                                                                                                                                                                                                                                                                                                                                                                                                                                                                                                                                                                                                                                                                                                                                                                                                                                                                                                                                                                                                                                                                                                                                                                                                                                                                                                                                                                                                                                                | See it. Feel it. Build it. Live it.                                            | 2        | Röcka wall & edge double-sided                                                                                                                                                                                                                                                                                                                                                                                                                                                                                                                                                                                                                                                                                                                                                                                                                                                                                                                                                                                                                                                                                                                                                                                                                                                                                                                                                                                                                                                                                                                                                                                                                                                                                                                                                                                                                                                                                                                                                                                                                                                                                                 | 86         |      |
|--------------------------------------------------------------------------------------------------------------------------------------------------------------------------------------------------------------------------------------------------------------------------------------------------------------------------------------------------------------------------------------------------------------------------------------------------------------------------------------------------------------------------------------------------------------------------------------------------------------------------------------------------------------------------------------------------------------------------------------------------------------------------------------------------------------------------------------------------------------------------------------------------------------------------------------------------------------------------------------------------------------------------------------------------------------------------------------------------------------------------------------------------------------------------------------------------------------------------------------------------------------------------------------------------------------------------------------------------------------------------------------------------------------------------------------------------------------------------------------------------------------------------------------------------------------------------------------------------------------------------------------------------------------------------------------------------------------------------------------------------------------------------------------------------------------------------------------------------------------------------------------------------------------------------------------------------------------------------------------------------------------------------------------------------------------------------------------------------------------------------------|--------------------------------------------------------------------------------|----------|--------------------------------------------------------------------------------------------------------------------------------------------------------------------------------------------------------------------------------------------------------------------------------------------------------------------------------------------------------------------------------------------------------------------------------------------------------------------------------------------------------------------------------------------------------------------------------------------------------------------------------------------------------------------------------------------------------------------------------------------------------------------------------------------------------------------------------------------------------------------------------------------------------------------------------------------------------------------------------------------------------------------------------------------------------------------------------------------------------------------------------------------------------------------------------------------------------------------------------------------------------------------------------------------------------------------------------------------------------------------------------------------------------------------------------------------------------------------------------------------------------------------------------------------------------------------------------------------------------------------------------------------------------------------------------------------------------------------------------------------------------------------------------------------------------------------------------------------------------------------------------------------------------------------------------------------------------------------------------------------------------------------------------------------------------------------------------------------------------------------------------|------------|------|
|                                                                                                                                                                                                                                                                                                                                                                                                                                                                                                                                                                                                                                                                                                                                                                                                                                                                                                                                                                                                                                                                                                                                                                                                                                                                                                                                                                                                                                                                                                                                                                                                                                                                                                                                                                                                                                                                                                                                                                                                                                                                                                                                | Trend Report English Garden                                                    | 4        | Suprema split face wall Semma wall collection                                                                                                                                                                                                                                                                                                                                                                                                                                                                                                                                                                                                                                                                                                                                                                                                                                                                                                                                                                                                                                                                                                                                                                                                                                                                                                                                                                                                                                                                                                                                                                                                                                                                                                                                                                                                                                                                                                                                                                                                                                                                                  | 87<br>88   | - 3  |
| EN STEEL                                                                                                                                                                                                                                                                                                                                                                                                                                                                                                                                                                                                                                                                                                                                                                                                                                                                                                                                                                                                                                                                                                                                                                                                                                                                                                                                                                                                                                                                                                                                                                                                                                                                                                                                                                                                                                                                                                                                                                                                                 | Country Rustic                                                                 | 10       | CAPS                                                                                                                                                                                                                                                                                                                                                                                                                                                                                                                                                                                                                                                                                                                                                                                                                                                                                                                                                                                                                                                                                                                                                                                                                                                                                                                                                                                                                                                                                                                                                                                                                                                                                                                                                                                                                                                                                                                                                                                                                                                                                                                           | 90         | , in |
|                                                                                                                                                                                                                                                                                                                                                                                                                                                                                                                                                                                                                                                                                                                                                                                                                                                                                                                                                                                                                                                                                                                                                                                                                                                                                                                                                                                                                                                                                                                                                                                                                                                                                                                                                                                                                                                                                                                                                                                                                                                                                                                                | Contemporary Polished Casual                                                   | 14<br>18 | Compatibility chart                                                                                                                                                                                                                                                                                                                                                                                                                                                                                                                                                                                                                                                                                                                                                                                                                                                                                                                                                                                                                                                                                                                                                                                                                                                                                                                                                                                                                                                                                                                                                                                                                                                                                                                                                                                                                                                                                                                                                                                                                                                                                                            | 92         | 100  |
|                                                                                                                                                                                                                                                                                                                                                                                                                                                                                                                                                                                                                                                                                                                                                                                                                                                                                                                                                                                                                                                                                                                                                                                                                                                                                                                                                                                                                                                                                                                                                                                                                                                                                                                                                                                                                                                                                                                                                                                                                                                                                                                                | Euro Flair                                                                     | 22       | Aged cap double-sided                                                                                                                                                                                                                                                                                                                                                                                                                                                                                                                                                                                                                                                                                                                                                                                                                                                                                                                                                                                                                                                                                                                                                                                                                                                                                                                                                                                                                                                                                                                                                                                                                                                                                                                                                                                                                                                                                                                                                                                                                                                                                                          | 94         | 島    |
|                                                                                                                                                                                                                                                                                                                                                                                                                                                                                                                                                                                                                                                                                                                                                                                                                                                                                                                                                                                                                                                                                                                                                                                                                                                                                                                                                                                                                                                                                                                                                                                                                                                                                                                                                                                                                                                                                                                                                                                                                                                                                                                                | SLABS                                                                          | 26       | Architectural double-sided cap DNEW  Bali Travertina pool coping                                                                                                                                                                                                                                                                                                                                                                                                                                                                                                                                                                                                                                                                                                                                                                                                                                                                                                                                                                                                                                                                                                                                                                                                                                                                                                                                                                                                                                                                                                                                                                                                                                                                                                                                                                                                                                                                                                                                                                                                                                                               | 95<br>96   |      |
|                                                                                                                                                                                                                                                                                                                                                                                                                                                                                                                                                                                                                                                                                                                                                                                                                                                                                                                                                                                                                                                                                                                                                                                                                                                                                                                                                                                                                                                                                                                                                                                                                                                                                                                                                                                                                                                                                                                                                                                                                                                                                                                                | Aberdeen slab collection                                                       | 28       | Brandon cap <b>DNEW</b>                                                                                                                                                                                                                                                                                                                                                                                                                                                                                                                                                                                                                                                                                                                                                                                                                                                                                                                                                                                                                                                                                                                                                                                                                                                                                                                                                                                                                                                                                                                                                                                                                                                                                                                                                                                                                                                                                                                                                                                                                                                                                                        | 97         |      |
|                                                                                                                                                                                                                                                                                                                                                                                                                                                                                                                                                                                                                                                                                                                                                                                                                                                                                                                                                                                                                                                                                                                                                                                                                                                                                                                                                                                                                                                                                                                                                                                                                                                                                                                                                                                                                                                                                                                                                                                                                                                                                                                                | Blu 60 mm slate collection Blu 60 mm galaxy, polished & smooth slab            | 30<br>32 | Bullnose cap & pool coping Bullnose grande cap & pool coping  DNEW                                                                                                                                                                                                                                                                                                                                                                                                                                                                                                                                                                                                                                                                                                                                                                                                                                                                                                                                                                                                                                                                                                                                                                                                                                                                                                                                                                                                                                                                                                                                                                                                                                                                                                                                                                                                                                                                                                                                                                                                                                                             | 98<br>99   |      |
|                                                                                                                                                                                                                                                                                                                                                                                                                                                                                                                                                                                                                                                                                                                                                                                                                                                                                                                                                                                                                                                                                                                                                                                                                                                                                                                                                                                                                                                                                                                                                                                                                                                                                                                                                                                                                                                                                                                                                                                                                                                                                                                                | Borealis slab collection                                                       | 34       | Escala 3.5" cap                                                                                                                                                                                                                                                                                                                                                                                                                                                                                                                                                                                                                                                                                                                                                                                                                                                                                                                                                                                                                                                                                                                                                                                                                                                                                                                                                                                                                                                                                                                                                                                                                                                                                                                                                                                                                                                                                                                                                                                                                                                                                                                | 100        |      |
|                                                                                                                                                                                                                                                                                                                                                                                                                                                                                                                                                                                                                                                                                                                                                                                                                                                                                                                                                                                                                                                                                                                                                                                                                                                                                                                                                                                                                                                                                                                                                                                                                                                                                                                                                                                                                                                                                                                                                                                                                                                                                                                                | Inca slab                                                                      | 36       | Graphix reversible cap DNEW                                                                                                                                                                                                                                                                                                                                                                                                                                                                                                                                                                                                                                                                                                                                                                                                                                                                                                                                                                                                                                                                                                                                                                                                                                                                                                                                                                                                                                                                                                                                                                                                                                                                                                                                                                                                                                                                                                                                                                                                                                                                                                    | 101        |      |
|                                                                                                                                                                                                                                                                                                                                                                                                                                                                                                                                                                                                                                                                                                                                                                                                                                                                                                                                                                                                                                                                                                                                                                                                                                                                                                                                                                                                                                                                                                                                                                                                                                                                                                                                                                                                                                                                                                                                                                                                                                                                                                                                | Industria slab<br>Maya slab                                                    | 37<br>38 | Piedimonte cap collection double-sided Portofino cap double-sided                                                                                                                                                                                                                                                                                                                                                                                                                                                                                                                                                                                                                                                                                                                                                                                                                                                                                                                                                                                                                                                                                                                                                                                                                                                                                                                                                                                                                                                                                                                                                                                                                                                                                                                                                                                                                                                                                                                                                                                                                                                              | 102<br>103 |      |
|                                                                                                                                                                                                                                                                                                                                                                                                                                                                                                                                                                                                                                                                                                                                                                                                                                                                                                                                                                                                                                                                                                                                                                                                                                                                                                                                                                                                                                                                                                                                                                                                                                                                                                                                                                                                                                                                                                                                                                                                                                                                                                                                | Monticello slab collection                                                     | 39       | Prima 14" split face & polished cap                                                                                                                                                                                                                                                                                                                                                                                                                                                                                                                                                                                                                                                                                                                                                                                                                                                                                                                                                                                                                                                                                                                                                                                                                                                                                                                                                                                                                                                                                                                                                                                                                                                                                                                                                                                                                                                                                                                                                                                                                                                                                            | 104        |      |
|                                                                                                                                                                                                                                                                                                                                                                                                                                                                                                                                                                                                                                                                                                                                                                                                                                                                                                                                                                                                                                                                                                                                                                                                                                                                                                                                                                                                                                                                                                                                                                                                                                                                                                                                                                                                                                                                                                                                                                                                                                                                                                                                | Travertina slab collection                                                     | 40       | Raffinato cap double-sided                                                                                                                                                                                                                                                                                                                                                                                                                                                                                                                                                                                                                                                                                                                                                                                                                                                                                                                                                                                                                                                                                                                                                                                                                                                                                                                                                                                                                                                                                                                                                                                                                                                                                                                                                                                                                                                                                                                                                                                                                                                                                                     | 105        |      |
|                                                                                                                                                                                                                                                                                                                                                                                                                                                                                                                                                                                                                                                                                                                                                                                                                                                                                                                                                                                                                                                                                                                                                                                                                                                                                                                                                                                                                                                                                                                                                                                                                                                                                                                                                                                                                                                                                                                                                                                                                                                                                                                                | Para slab collection  Tux slab collection                                      | 42<br>43 | Stonedge pillar cap<br>York cap                                                                                                                                                                                                                                                                                                                                                                                                                                                                                                                                                                                                                                                                                                                                                                                                                                                                                                                                                                                                                                                                                                                                                                                                                                                                                                                                                                                                                                                                                                                                                                                                                                                                                                                                                                                                                                                                                                                                                                                                                                                                                                | 106<br>107 |      |
| 深意                                                                                                                                                                                                                                                                                                                                                                                                                                                                                                                                                                                                                                                                                                                                                                                                                                                                                                                                                                                                                                                                                                                                                                                                                                                                                                                                                                                                                                                                                                                                                                                                                                                                                                                                                                                                                                                                                                                                                                                                                                                                                                                             |                                                                                | 44       | STEPS & OVERLAY SYSTEM                                                                                                                                                                                                                                                                                                                                                                                                                                                                                                                                                                                                                                                                                                                                                                                                                                                                                                                                                                                                                                                                                                                                                                                                                                                                                                                                                                                                                                                                                                                                                                                                                                                                                                                                                                                                                                                                                                                                                                                                                                                                                                         | 108        | 3    |
|                                                                                                                                                                                                                                                                                                                                                                                                                                                                                                                                                                                                                                                                                                                                                                                                                                                                                                                                                                                                                                                                                                                                                                                                                                                                                                                                                                                                                                                                                                                                                                                                                                                                                                                                                                                                                                                                                                                                                                                                                                                                                                                                | Antika paver                                                                   | 46       | Borealis step                                                                                                                                                                                                                                                                                                                                                                                                                                                                                                                                                                                                                                                                                                                                                                                                                                                                                                                                                                                                                                                                                                                                                                                                                                                                                                                                                                                                                                                                                                                                                                                                                                                                                                                                                                                                                                                                                                                                                                                                                                                                                                                  | 110        |      |
|                                                                                                                                                                                                                                                                                                                                                                                                                                                                                                                                                                                                                                                                                                                                                                                                                                                                                                                                                                                                                                                                                                                                                                                                                                                                                                                                                                                                                                                                                                                                                                                                                                                                                                                                                                                                                                                                                                                                                                                                                                                                                                                                | Blu 80 mm slate paver collection                                               | 48       | Maya step                                                                                                                                                                                                                                                                                                                                                                                                                                                                                                                                                                                                                                                                                                                                                                                                                                                                                                                                                                                                                                                                                                                                                                                                                                                                                                                                                                                                                                                                                                                                                                                                                                                                                                                                                                                                                                                                                                                                                                                                                                                                                                                      | 112        |      |
|                                                                                                                                                                                                                                                                                                                                                                                                                                                                                                                                                                                                                                                                                                                                                                                                                                                                                                                                                                                                                                                                                                                                                                                                                                                                                                                                                                                                                                                                                                                                                                                                                                                                                                                                                                                                                                                                                                                                                                                                                                                                                                                                | Blu 80 mm galaxy, polished & smooth paver Eva paver                            | 50 52    | Raffinat <mark>o</mark> step<br>Röcka step collection                                                                                                                                                                                                                                                                                                                                                                                                                                                                                                                                                                                                                                                                                                                                                                                                                                                                                                                                                                                                                                                                                                                                                                                                                                                                                                                                                                                                                                                                                                                                                                                                                                                                                                                                                                                                                                                                                                                                                                                                                                                                          | 113<br>114 |      |
| AL SECTION AND ADDRESS OF THE PARTY OF THE P | Flagstone paver                                                                | 53       | York step                                                                                                                                                                                                                                                                                                                                                                                                                                                                                                                                                                                                                                                                                                                                                                                                                                                                                                                                                                                                                                                                                                                                                                                                                                                                                                                                                                                                                                                                                                                                                                                                                                                                                                                                                                                                                                                                                                                                                                                                                                                                                                                      | 115        |      |
|                                                                                                                                                                                                                                                                                                                                                                                                                                                                                                                                                                                                                                                                                                                                                                                                                                                                                                                                                                                                                                                                                                                                                                                                                                                                                                                                                                                                                                                                                                                                                                                                                                                                                                                                                                                                                                                                                                                                                                                                                                                                                                                                | Industria polished, smooth & granitex paver Linea paver collection             | 54<br>56 | Blu 45 mm slate & smooth overlay system  Venetian slate & smooth overlay system                                                                                                                                                                                                                                                                                                                                                                                                                                                                                                                                                                                                                                                                                                                                                                                                                                                                                                                                                                                                                                                                                                                                                                                                                                                                                                                                                                                                                                                                                                                                                                                                                                                                                                                                                                                                                                                                                                                                                                                                                                                | 116<br>117 |      |
|                                                                                                                                                                                                                                                                                                                                                                                                                                                                                                                                                                                                                                                                                                                                                                                                                                                                                                                                                                                                                                                                                                                                                                                                                                                                                                                                                                                                                                                                                                                                                                                                                                                                                                                                                                                                                                                                                                                                                                                                                                                                                                                                | Mista paver collection                                                         | 57       | PRODUCTURE AND ADDRESS OF THE PARTY OF THE P | 200        |      |
|                                                                                                                                                                                                                                                                                                                                                                                                                                                                                                                                                                                                                                                                                                                                                                                                                                                                                                                                                                                                                                                                                                                                                                                                                                                                                                                                                                                                                                                                                                                                                                                                                                                                                                                                                                                                                                                                                                                                                                                                                                                                                                                                | San marino paver collection                                                    | 58       | EDGES Avignon edge                                                                                                                                                                                                                                                                                                                                                                                                                                                                                                                                                                                                                                                                                                                                                                                                                                                                                                                                                                                                                                                                                                                                                                                                                                                                                                                                                                                                                                                                                                                                                                                                                                                                                                                                                                                                                                                                                                                                                                                                                                                                                                             | 118<br>120 |      |
|                                                                                                                                                                                                                                                                                                                                                                                                                                                                                                                                                                                                                                                                                                                                                                                                                                                                                                                                                                                                                                                                                                                                                                                                                                                                                                                                                                                                                                                                                                                                                                                                                                                                                                                                                                                                                                                                                                                                                                                                                                                                                                                                | Victorien paver collection Villagio paver                                      | 59<br>60 | Borealis wall & edge                                                                                                                                                                                                                                                                                                                                                                                                                                                                                                                                                                                                                                                                                                                                                                                                                                                                                                                                                                                                                                                                                                                                                                                                                                                                                                                                                                                                                                                                                                                                                                                                                                                                                                                                                                                                                                                                                                                                                                                                                                                                                                           | 120        |      |
|                                                                                                                                                                                                                                                                                                                                                                                                                                                                                                                                                                                                                                                                                                                                                                                                                                                                                                                                                                                                                                                                                                                                                                                                                                                                                                                                                                                                                                                                                                                                                                                                                                                                                                                                                                                                                                                                                                                                                                                                                                                                                                                                | Legacy collection                                                              | 62       | Brandon edge                                                                                                                                                                                                                                                                                                                                                                                                                                                                                                                                                                                                                                                                                                                                                                                                                                                                                                                                                                                                                                                                                                                                                                                                                                                                                                                                                                                                                                                                                                                                                                                                                                                                                                                                                                                                                                                                                                                                                                                                                                                                                                                   | 121        |      |
| HARRY CONTRACTOR                                                                                                                                                                                                                                                                                                                                                                                                                                                                                                                                                                                                                                                                                                                                                                                                                                                                                                                                                                                                                                                                                                                                                                                                                                                                                                                                                                                                                                                                                                                                                                                                                                                                                                                                                                                                                                                                                                                                                                                                                                                                                                               | Allegro paver Parisien paver                                                   | 62<br>63 | Pietra edge<br>Raffinato pillar & edge                                                                                                                                                                                                                                                                                                                                                                                                                                                                                                                                                                                                                                                                                                                                                                                                                                                                                                                                                                                                                                                                                                                                                                                                                                                                                                                                                                                                                                                                                                                                                                                                                                                                                                                                                                                                                                                                                                                                                                                                                                                                                         | 122<br>122 |      |
|                                                                                                                                                                                                                                                                                                                                                                                                                                                                                                                                                                                                                                                                                                                                                                                                                                                                                                                                                                                                                                                                                                                                                                                                                                                                                                                                                                                                                                                                                                                                                                                                                                                                                                                                                                                                                                                                                                                                                                                                                                                                                                                                |                                                                                |          | Röcka wall & edge                                                                                                                                                                                                                                                                                                                                                                                                                                                                                                                                                                                                                                                                                                                                                                                                                                                                                                                                                                                                                                                                                                                                                                                                                                                                                                                                                                                                                                                                                                                                                                                                                                                                                                                                                                                                                                                                                                                                                                                                                                                                                                              | 123        |      |
|                                                                                                                                                                                                                                                                                                                                                                                                                                                                                                                                                                                                                                                                                                                                                                                                                                                                                                                                                                                                                                                                                                                                                                                                                                                                                                                                                                                                                                                                                                                                                                                                                                                                                                                                                                                                                                                                                                                                                                                                                                                                                                                                | PERMEABLE PAVERS Antika paver                                                  | 66       | Tundra edge                                                                                                                                                                                                                                                                                                                                                                                                                                                                                                                                                                                                                                                                                                                                                                                                                                                                                                                                                                                                                                                                                                                                                                                                                                                                                                                                                                                                                                                                                                                                                                                                                                                                                                                                                                                                                                                                                                                                                                                                                                                                                                                    | 123        | -    |
| Tour A                                                                                                                                                                                                                                                                                                                                                                                                                                                                                                                                                                                                                                                                                                                                                                                                                                                                                                                                                                                                                                                                                                                                                                                                                                                                                                                                                                                                                                                                                                                                                                                                                                                                                                                                                                                                                                                                                                                                                                                                                                                                                                                         | Blu 60 & 80 mm galaxy, polished, slate & smooth <b>DNEW</b>                    |          | OUTDOOR FEATURES                                                                                                                                                                                                                                                                                                                                                                                                                                                                                                                                                                                                                                                                                                                                                                                                                                                                                                                                                                                                                                                                                                                                                                                                                                                                                                                                                                                                                                                                                                                                                                                                                                                                                                                                                                                                                                                                                                                                                                                                                                                                                                               | 124        |      |
| V                                                                                                                                                                                                                                                                                                                                                                                                                                                                                                                                                                                                                                                                                                                                                                                                                                                                                                                                                                                                                                                                                                                                                                                                                                                                                                                                                                                                                                                                                                                                                                                                                                                                                                                                                                                                                                                                                                                                                                                                                                                                                                                              | Mista Random paver                                                             | 68       | Grill Island  Manchester Foyer fire place                                                                                                                                                                                                                                                                                                                                                                                                                                                                                                                                                                                                                                                                                                                                                                                                                                                                                                                                                                                                                                                                                                                                                                                                                                                                                                                                                                                                                                                                                                                                                                                                                                                                                                                                                                                                                                                                                                                                                                                                                                                                                      | 126<br>127 | N    |
|                                                                                                                                                                                                                                                                                                                                                                                                                                                                                                                                                                                                                                                                                                                                                                                                                                                                                                                                                                                                                                                                                                                                                                                                                                                                                                                                                                                                                                                                                                                                                                                                                                                                                                                                                                                                                                                                                                                                                                                                                                                                                                                                | Victorien 60 mm permeable paver Pure permeable paver                           | 69<br>70 | Manchester Elite pizza oven                                                                                                                                                                                                                                                                                                                                                                                                                                                                                                                                                                                                                                                                                                                                                                                                                                                                                                                                                                                                                                                                                                                                                                                                                                                                                                                                                                                                                                                                                                                                                                                                                                                                                                                                                                                                                                                                                                                                                                                                                                                                                                    | 128        |      |
| 1                                                                                                                                                                                                                                                                                                                                                                                                                                                                                                                                                                                                                                                                                                                                                                                                                                                                                                                                                                                                                                                                                                                                                                                                                                                                                                                                                                                                                                                                                                                                                                                                                                                                                                                                                                                                                                                                                                                                                                                                                                                                                                                              | Villagio permeable paver                                                       | 71       | Manchester Rustic pizza oven Raffinato pizza oven                                                                                                                                                                                                                                                                                                                                                                                                                                                                                                                                                                                                                                                                                                                                                                                                                                                                                                                                                                                                                                                                                                                                                                                                                                                                                                                                                                                                                                                                                                                                                                                                                                                                                                                                                                                                                                                                                                                                                                                                                                                                              | 128<br>129 |      |
| The state of the s | WALL                                                                           | 72       | Forno oven                                                                                                                                                                                                                                                                                                                                                                                                                                                                                                                                                                                                                                                                                                                                                                                                                                                                                                                                                                                                                                                                                                                                                                                                                                                                                                                                                                                                                                                                                                                                                                                                                                                                                                                                                                                                                                                                                                                                                                                                                                                                                                                     | 129        |      |
| 1 10 6                                                                                                                                                                                                                                                                                                                                                                                                                                                                                                                                                                                                                                                                                                                                                                                                                                                                                                                                                                                                                                                                                                                                                                                                                                                                                                                                                                                                                                                                                                                                                                                                                                                                                                                                                                                                                                                                                                                                                                                                                                                                                                                         | Baltimore wall collection double-sided                                         | 74       | Prescott fire pit                                                                                                                                                                                                                                                                                                                                                                                                                                                                                                                                                                                                                                                                                                                                                                                                                                                                                                                                                                                                                                                                                                                                                                                                                                                                                                                                                                                                                                                                                                                                                                                                                                                                                                                                                                                                                                                                                                                                                                                                                                                                                                              | 130        |      |
|                                                                                                                                                                                                                                                                                                                                                                                                                                                                                                                                                                                                                                                                                                                                                                                                                                                                                                                                                                                                                                                                                                                                                                                                                                                                                                                                                                                                                                                                                                                                                                                                                                                                                                                                                                                                                                                                                                                                                                                                                                                                                                                                | Borealis wall & edge double-sided  Brandon wall collection double-sided INEW   | 75<br>76 | Raffinato fire pit Valencia fire pit                                                                                                                                                                                                                                                                                                                                                                                                                                                                                                                                                                                                                                                                                                                                                                                                                                                                                                                                                                                                                                                                                                                                                                                                                                                                                                                                                                                                                                                                                                                                                                                                                                                                                                                                                                                                                                                                                                                                                                                                                                                                                           | 131<br>132 |      |
|                                                                                                                                                                                                                                                                                                                                                                                                                                                                                                                                                                                                                                                                                                                                                                                                                                                                                                                                                                                                                                                                                                                                                                                                                                                                                                                                                                                                                                                                                                                                                                                                                                                                                                                                                                                                                                                                                                                                                                                                                                                                                                                                | Escala wall double-sided                                                       | 78       | Brandon fire pit collection <b>DNEW</b>                                                                                                                                                                                                                                                                                                                                                                                                                                                                                                                                                                                                                                                                                                                                                                                                                                                                                                                                                                                                                                                                                                                                                                                                                                                                                                                                                                                                                                                                                                                                                                                                                                                                                                                                                                                                                                                                                                                                                                                                                                                                                        | 134        |      |
| 1                                                                                                                                                                                                                                                                                                                                                                                                                                                                                                                                                                                                                                                                                                                                                                                                                                                                                                                                                                                                                                                                                                                                                                                                                                                                                                                                                                                                                                                                                                                                                                                                                                                                                                                                                                                                                                                                                                                                                                                                                                                                                                                              | Graphix wall double-sided                                                      | 79       | Colorus Coopulicato                                                                                                                                                                                                                                                                                                                                                                                                                                                                                                                                                                                                                                                                                                                                                                                                                                                                                                                                                                                                                                                                                                                                                                                                                                                                                                                                                                                                                                                                                                                                                                                                                                                                                                                                                                                                                                                                                                                                                                                                                                                                                                            | 170        |      |
|                                                                                                                                                                                                                                                                                                                                                                                                                                                                                                                                                                                                                                                                                                                                                                                                                                                                                                                                                                                                                                                                                                                                                                                                                                                                                                                                                                                                                                                                                                                                                                                                                                                                                                                                                                                                                                                                                                                                                                                                                                                                                                                                | Manchester wall double-sided Prescott wall collection double-sided             | 80<br>81 | Colour Coordinate Warranty                                                                                                                                                                                                                                                                                                                                                                                                                                                                                                                                                                                                                                                                                                                                                                                                                                                                                                                                                                                                                                                                                                                                                                                                                                                                                                                                                                                                                                                                                                                                                                                                                                                                                                                                                                                                                                                                                                                                                                                                                                                                                                     | 136<br>138 | -    |
|                                                                                                                                                                                                                                                                                                                                                                                                                                                                                                                                                                                                                                                                                                                                                                                                                                                                                                                                                                                                                                                                                                                                                                                                                                                                                                                                                                                                                                                                                                                                                                                                                                                                                                                                                                                                                                                                                                                                                                                                                                                                                                                                | Mini-Creta Architectural wall collection double-sided                          | 82       | Other Products                                                                                                                                                                                                                                                                                                                                                                                                                                                                                                                                                                                                                                                                                                                                                                                                                                                                                                                                                                                                                                                                                                                                                                                                                                                                                                                                                                                                                                                                                                                                                                                                                                                                                                                                                                                                                                                                                                                                                                                                                                                                                                                 | 140        |      |
| A 1711 TO                                                                                                                                                                                                                                                                                                                                                                                                                                                                                                                                                                                                                                                                                                                                                                                                                                                                                                                                                                                                                                                                                                                                                                                                                                                                                                                                                                                                                                                                                                                                                                                                                                                                                                                                                                                                                                                                                                                                                                                                                                                                                                                      | Mini-creta wall collection double-sided Raffinato wall collection double-sided | 83       | MARKET                                                                                                                                                                                                                                                                                                                                                                                                                                                                                                                                                                                                                                                                                                                                                                                                                                                                                                                                                                                                                                                                                                                                                                                                                                                                                                                                                                                                                                                                                                                                                                                                                                                                                                                                                                                                                                                                                                                                                                                                                                                                                                                         |            |      |
| A A A C                                                                                                                                                                                                                                                                                                                                                                                                                                                                                                                                                                                                                                                                                                                                                                                                                                                                                                                                                                                                                                                                                                                                                                                                                                                                                                                                                                                                                                                                                                                                                                                                                                                                                                                                                                                                                                                                                                                                                                                                                                                                                                                        | Namiliato Wali collection double staca                                         | 04       |                                                                                                                                                                                                                                                                                                                                                                                                                                                                                                                                                                                                                                                                                                                                                                                                                                                                                                                                                                                                                                                                                                                                                                                                                                                                                                                                                                                                                                                                                                                                                                                                                                                                                                                                                                                                                                                                                                                                                                                                                                                                                                                                |            |      |
| Account to the last of the las |                                                                                | LEGEND   |                                                                                                                                                                                                                                                                                                                                                                                                                                                                                                                                                                                                                                                                                                                                                                                                                                                                                                                                                                                                                                                                                                                                                                                                                                                                                                                                                                                                                                                                                                                                                                                                                                                                                                                                                                                                                                                                                                                                                                                                                                                                                                                                |            |      |