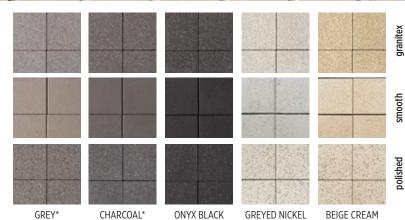

times 6^{1/2} \text{ in}$ 7.84 m<sup>2</sup>/pal 84.40 ft<sup>2</sup>/pal











### BLU 80 MM

#### GALAXY, POLISHED & SMOOTH PAVER COLLECTION

















MOJAVE BEIGE



HARVEST GOLD









EVA



 $\triangle$  60 × 223 × 112 mm 2 3/8 × 8 3/4 × 4 3/8 in

 $B 60 \times 223 \times 223 \,\text{mm} \, 2^{3/8} \times 8^{3/4} \times 8^{3/4} \,\text{in}$  $\bigcirc$  60 × 223 × 335 mm 2  $\frac{3}{8}$  × 8  $\frac{3}{4}$  × 13  $\frac{3}{16}$  in 12.31 m²/pal 132.48 ft²/pal







## FLAGSTONE













CHAMPLAIN GREY

SANDLEWOOD

CHESTNUT BROWN

HARVEST GOLD

MOJAVE BEIGE

#### FLAGSTONE



 $31/8 \times 1315/16 \times 117/8 in$ 

81.60 ft<sup>2</sup>/pal

80 × 354 × 301 mm

7.58 m<sup>2</sup>/pal









### **INDUSTRIA**

#### POLISHED, SMOOTH & GRANITEX PAVER COLLECTION







A minimum pre-order of 2500 ft<sup>2</sup> is

#### **300 SERIES:** PRE-ORDER ONLY - MIN.1000 FT<sup>2</sup>

#### **600 SERIES:** PRE-ORDER ONLY - MIN.1000 FT<sup>2</sup>





 $(H \times D \times L)$ 

 $100 \times 200 \times 200 \text{ mm}$   $3.15/16 \times 7.7/8 \times 7.7/8 \text{ in}$ 5.60 m<sup>2</sup>/pal 60.28 ft<sup>2</sup>/pal

 $(H \times D \times L)$ 100 × 300 × 100 mm  $4.20 \, \text{m}^2/\text{pal}$ 

 $3^{15}/_{16} \times 11^{13}/_{16} \times 3^{15}/_{16}$  in 45.21 ft<sup>2</sup>/pal

 $(H \times D \times L)$ 

 $100 \times 600 \times 200 \text{ mm}$   $3 \frac{15}{16} \times 23 \frac{5}{8} \times 7 \frac{7}{8} \text{ in}$ 45.21 ft<sup>2</sup>/pal 4.20 m<sup>2</sup>/pal



600 SERIES

Exception: greyed nickel and onyx black in smooth are **in stock** items.

 $(H \times