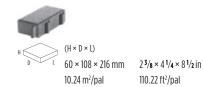

rc$  60 × 330 × 495 mm  $\bigcirc$  2 3/8 × 13 × 19 1/2 in

10.96 m<sup>2</sup>/pal 116.82 ft²/pal

#### FOR COLOUR AVAILABILITY SEE PAGES 48 TO 51

#### BLU 80 MM



 $\bigcirc 80 \times 330 \times 495 \, \text{mm} \qquad 3 \, \frac{1}{8} \times 13 \times 19 \, \frac{1}{2} \, \text{in}$ 7.90 m<sup>2</sup>/pal 84.96 ft<sup>2</sup>/pal









### MISTA RANDOM

PAVER





AUTUMN RED



CHESTNUT

BROWN

HARVEST GOLD



MOJAVE BEIGE







GREY

SHALE GREY

#### MISTA RANDOM PERMEABLE



B  $65 \times 200 \times 200 \text{ mm}$   $2^{9/16} \times 7^{1/8} \times 7^{1/8} \text{ in}$  $65 \times 200 \times 300 \text{ mm}$   $2.9/16 \times 7.7/8 \times 11.13/16 \text{ in}$ 

10.80 m<sup>2</sup>/pal 116.20 ft²/pal









### VICTORIEN 60 MM

PERMEABLE PAVER





#### VICTORIEN 60 MM PERMEABLE



110.22 ft²/pal







### PURE PERMEABLE PAVER















## **VILLAGIO** PERMEABLE PAVER









CHOCOLATE BROWN\*



HARVEST GOLD



CHESTNUT BROWN



MOJAVE BEIGE



SANDLEWOOD



CHAMPLAIN **GREY** 



SHALE GREY

## VILLAGIO



C 60 × 130 × 185 mm  $2^{3/8} \times 5^{1/8} \times 7^{5/16}$  in  $2^{3/8} \times 5^{1/8} \times 8^{7/16}$  in D 60 × 130 × 215 mm 10.88 m<sup>2</sup>/pal 117 ft²/pal  $*4.94 \, m^2/half \, pal$ \*53.18 pi²/half pal

\* Onyx black & chocolate brown are only available in half-pallets







# WALLS

## **ELEVATE YOUR DESIGN.**

Designing your outdoor landscape goes beyond cladding the ground with something beautiful; it's about creating depth of field and dimension with the use of vertical elements. Wall systems are used to build and frame raised patios