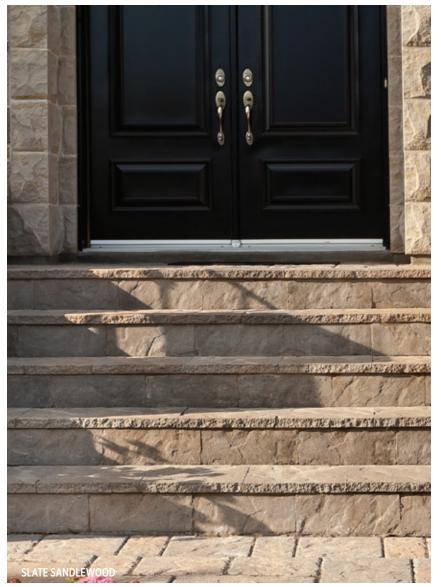

ERA



BROWN





ROCK GARDEN BROWN

BAJA BEIGE

### RÖCKA STEP 48" DOUBLE-SIDED



 $152 \times 378 \times 359 \times 1219 \text{ mm}$   $6 \times 14\frac{7}{8} \times 14\frac{1}{8} \times 48 \text{ in}$ 9.76 lin. m/pal 32 lin. ft./pal 8 units

### RÖCKA STEP 60"



TONE DISTRIBUTION MEDIUM

 $(H \times D1 \times D2 \times L)$  $152 \times 387 \times 371 \times 1524 \text{ mm}$   $6 \times 15^{1}/_{4} \times 14^{5}/_{8} \times 60 \text{ in}$ 3.05 lin. m/pal 10 lin. ft./pal 2 units





# YORK













RIVIERA

CHOCOLATE BROWN

ROCK GARDEN BROWN

BAJA BEIGE









152 × 381 × 1524 mm 3.05 lin. m/pal 2 units

6 × 15 × 60 in 10 lin. ft./pal

# **BLU 45** mm

### SLATE & SMOOTH OVERLAY SYSTEM







### BLU 45 MM - SLATE & SMOOTH





## **VENETIAN**

### SLATE & SMOOTH OVERLAY SYSTEM







CHAMPLAIN

GREY



SANDLEWOOD



MOJAVE BEIGE

GREY



CHESTNUT





HARVEST GOLD AUTUMN RED

GREYED NICKEL





SHALE GREY CHESTNUT

smooth BEIGE CREAM

BROWN

### **VENETIAN RISER - SLATE & SMOOTH**



 $(H \times D \times L)$  $45 \times 178 \times 406 \,\text{mm}$   $1^{3}/_{4} \times 7 \times 16 \,\text{in}$ 19.52 lin. m/pal 64 lin. ft./pal 48 units

45 × 178 × 397 mm 13/4 × 7 × 15 5/8 in 19.06 lin. m/pal 62.52 lin. ft./pal 48 units

### **VENETIAN CAP -** SLATE & SMOOTH



|        | (H ^ U ^ L)       |                              |
|--------|-------------------|------------------------------|
| ш      | 45 × 356 × 406 mm | $13/4 \times 14 \times 16$ i |
| M      | 19.52 lin. m/pal  | 64 lin. ft./pal              |
| $\sim$ | 48 units          |                              |