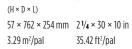

ab, shale grey
- **B** BALTIMORE 180 mm wall, shale grey, brushed pewter RAFFINATO 180 mm corner smooth, greyed nickel RAFFINATO cap, onyx black
- **E** VICTORIEN and ANTIKA pavers, onyx black





## SLABS

### MAKE A BIG IMPRESSION.

The slab collection holds some of Techo-Bloc's most eye-catching stone designs. Crafted using ingredients such as granite and other fine quality aggregates, the slab collection achieves the beauty of natural stone while maintaining the durability of traditional concrete slabs. Its natural beauty is captured by the diversity of its details from varying colour blends, to different surface textures. Designed for light pedestrian traffic only, not suitable for vehicle traffic.



### ABERDEEN SLAB COLLECTION













6.58 m<sup>2</sup>/pal

70.83 ft²/pal











(H × D × L) 57 × 762 × 762 mm 21/4 × 30 × 30 in 9.87 m²/pal 106.25 ft²/pal

### BLU 60 MM SLATE COLLECTION





1-2-3 SHALE GREY



CHAMPLAIN GREY



1-2-3 SANDLEWOOD



1-2-3 MOJAVE BEIGE



CHESTNUT BROWN



1-2-3 HARVEST GOLD



AUTUMN RED



CHOCOLATE BROWN\*



ONYX BLACK\*

\*Chocolate brown & onyx black only available in half-pallets.

### <sup>1</sup> BLU 60 MM



 $\triangle 60 \times 330 \times 165 \,\text{mm} \quad 2^{3}/8 \times 13 \times 6^{1}/2 \,\text{in}$  $\beta$  60 × 330 × 330 mm  $2\frac{3}{8}$  × 13 × 13 in  $\bigcirc$  60 × 330 × 495 mm 2  $\frac{3}{8}$  × 13 × 19  $\frac{1}{2}$  in 10.96 m<sup>2</sup>/pal 116.82 ft²/pal

### <sup>2</sup> BLU 60 MM (6"×13")



 $60 \times 330 \times 165 \text{ mm}$   $2^{3}/8 \times 13 \times 6^{1}/2 \text{ in}$ 10.78 m<sup>2<