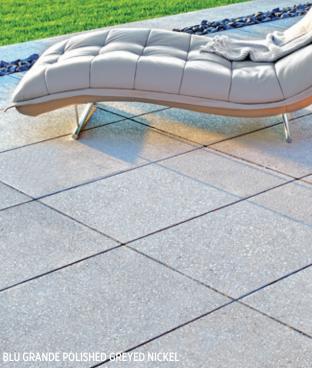

e brown & onyx black only available in half-pallets.

### <sup>1</sup> BLU 60 MM



 $\triangle 60 \times 330 \times 165 \,\text{mm} \quad 2^{3}/8 \times 13 \times 6^{1}/2 \,\text{in}$  $\beta$  60 × 330 × 330 mm  $2\frac{3}{8}$  × 13 × 13 in  $\bigcirc$  60 × 330 × 495 mm 2  $\frac{3}{8}$  × 13 × 19  $\frac{1}{2}$  in 10.96 m<sup>2</sup>/pal 116.82 ft²/pal

### <sup>2</sup> BLU 60 MM (6"×13")



 $60 \times 330 \times 165 \text{ mm}$   $2^{3}/8 \times 13 \times 6^{1}/2 \text{ in}$ 10.78 m<sup>2</sup>/pal 116.05 ft²/pal  $*5.88 \, m^2/half \, pal$ \*63.30 ft²/half pal

### <sup>3</sup> BLU GRANDE



 $(H \times D \times L)$ 60 × 495 × 825 mm 2 3/8 × 19 1/2 × 32 1/2 in 8.98 m<sup>2</sup>/pal 96.71 ft<sup>2</sup>/pal











### BLU 60 MM

### GALAXY, POLISHED & SMOOTH SLAB COLLECTION







<sup>2</sup>BLU 60 MM (6"×13")



 $10.96 \, \text{m}^2/\text{pal}$ 

(H × D × L) (H × D × L) 60 × 330 × 165 mm 2<sup>3</sup>/<sub>8</sub> × 13 × 6<sup>1</sup>/<sub>2</sub> in 60 × 495 × 825 mm 2<sup>3</sup>/<sub>8</sub> × 19<sup>1</sup>/<sub>2</sub> × 32<sup>1</sup>/<sub>2</sub> in 10.78 m²/pal 116.05 ft²/pal 8.98 m²/pal 96.71 ft²/pal \*5.88 m²/half pal \*63.30 ft²/half pal

<sup>3</sup>BLU GRANDE



116.82 ft<sup>2</sup>/pal

 $<sup>^*</sup>$  (6" $\times$ 13") smooth in chocolate brown and onyx black are only available in half-pallets.

### BOREALIS

SLAB COLLECTION







SAUVIGNON OAK





TONE
DISTRIBUTION
HIGH

SMOKED PINE

BOREALIS SLAB 5"×30"



BOREALIS SLAB 10"×30"



(H×D×L)
57×254×762 mm 21/4×10×30 in
6.58 m²/pal 70.83 ft²/pal
34 units/pal





## INCA













BAJA BE