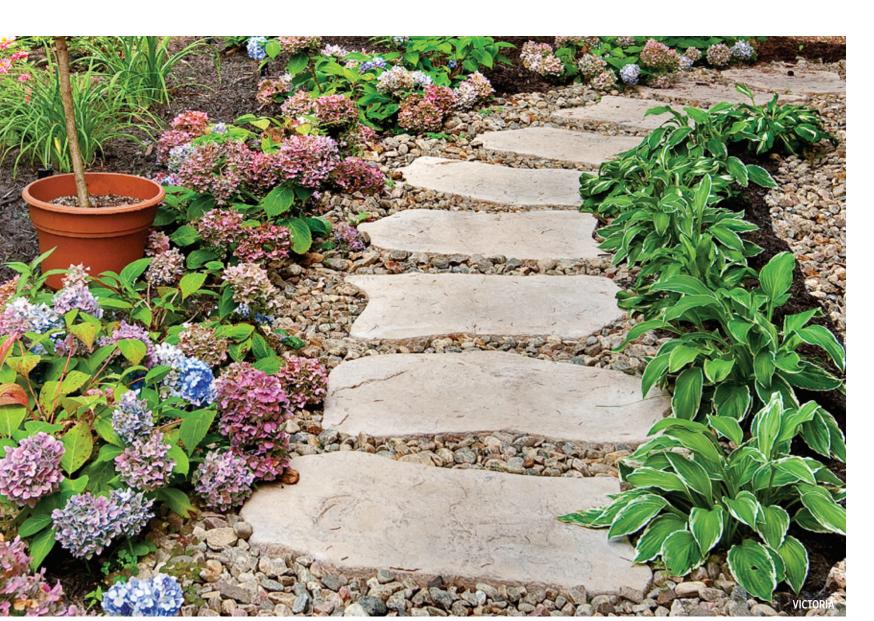

ocolate brown and onyx black are only available in half-pallets.

### BOREALIS

SLAB COLLECTION







SAUVIGNON OAK





TONE
DISTRIBUTION
HIGH

SMOKED PINE

BOREALIS SLAB 5"×30"



BOREALIS SLAB 10"×30"



(H×D×L)
57×254×762 mm 21/4×10×30 in
6.58 m²/pal 70.83 ft²/pal
34 units/pal





## INCA













BAJA BEIGE CORAL SANDS

VICTORIA

RIVIERA

INCA



H D

A  $51 \times 381 \times 191 \text{ mm}$   $2 \times 15 \times 7 \frac{1}{2} \text{ in}$ 

A 51 × 381 × 191 mm 2 × 15 × 7 ½ II B 51 × 381 × 381 mm 2 × 15 × 15 in

C  $51 \times 381 \times 572 \text{ mm}$   $2 \times 15 \times 22 \frac{1}{2} \text{ in}$ 

6.18 m²/pal 66.5 ft²/pal



### **INDUSTRIA**

SLAF





A minimum pre-order of 2500  $\mbox{ft}^2$  is required for on order items.

#### INDUSTRIA 600 SERIES





### MAYA SLAB





BAJA BEIGE

TONE DISTRIBUTION MEDIUM

#### MAYA SLAB



(H × D × L) A - F 57 × 584 × 788 mm 21/4 × 23 × 31 in 7.82 m²/pal 84.15 ft²/pal 17 units/pal



# **MONTICELLO**













OLIVE

ROCK GARDEN BROWN

CHOCOLATE BROWN

AZZURRO









57 × 508 × 254 mm 2 1/4 × 20 × 10 in

6.58 m<sup>2</sup>/pal 70.83 ft<sup>2</sup>/pal

#### MONTICELLO 20"× 30"



 $(\mathbb{H}\times\mathbb{D}\times\mathbb{L})$ 

 $57 \times 508 \times 762 \,\text{mm}$   $2 \,\text{V}_4 \times 20 \times 30 \,\text{in}$  $6.58\,\mathrm{m}^2/\mathrm{pal}$ 70.83 ft<sup>2</sup>/pal



### **TRAVERTINA**

SLAB COLLECTION













RIVIERA

ROCK GARDEN BROWN

IVORY

#### TRAVERTINA 20"× 10" • 20"× 20"





 $57 \times 508 \times 254 \,\text{mm}$   $2\frac{1}{4} \times 20 \times 10 \,\text{in}$ 

 $6.59 \, \text{m}^