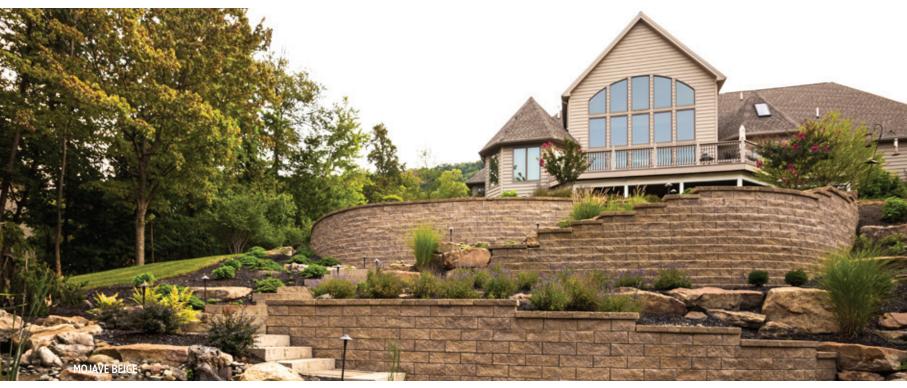

{5}{8} \times 14\frac{1}{4}$  in 2.14 m<sup>2</sup>/pal - 23.08 ft<sup>2</sup>/pal 30 units/pal

#### 180 MM PILLARS & CORNERS POLISHED Pillar height 900 mm/35 <sup>7</sup>/<sub>16</sub> in



 $(H \times D \times L)$ 180 × 248 × 357 mm  $7^{1/16} \times 9^{3/4} \times 14^{1/16}$  in 20 units/pal





# RÖCKA WALL & EDGE DOUBLE-SIDED





BAJA BEIGE



ROCK GARDEN BROWN





CHOCOLATE RIVIERA BROWN

RÖCKA WALL & EDGE DOUBLE-SIDED

1.85 m<sup>2</sup>/pal



19.88 ft²/pal





## **SUPREMA** SPLIT FACE WALL









SHALE GREY

CHAMPLAIN GREY

SANDLEWOOD

MOJAVE BEIGE

## SUPREMA SPLIT FACE





A 203 × 305 × 457 mm B 203 × 305 × 457 mm 2.23 m<sup>2</sup>/pal

 $8 \times 12 \times 18$  in 8 × 12 × 18 in 24 ft²/pal 24 units/pal (21 units of A, 3 units of B)





## **SEMMA** WALL COLLECTION













MOJAVE BEIGE CHAMPLAIN



GREY

SANDLEWOOD



CHESTNUT BROWN



SHALE GREY

## SEMMA SPLIT-FACE DOUBLE-SIDED - REGULAR & CORNER







A 150 × 279× 406 × 267 mm  $5^{7/8} \times 11 \times 16 \times 10^{1/2}$  in B 150 × 279× 406 × 267 mm  $5^{7/8} \times 11 \times 16 \times 10^{1/2}$  in 2.44m<sup>2</sup>/pal 26.25 ft<sup>2</sup>/pal 40 units (30 units of A regular, 10 units of B corner)

## SEMMA POLISHED DOUBLE-SIDED - REGULAR & CORNER







150 × 274× 406 × 267 mm  $5^{7/8} \times 10^{18}/_{16} \times 16 \times 10^{1/2}$  in  $5^{7/8} \times 10^{13}/_{16} \times 16 \times 10^{1/2}$  in B 150 × 274× 406 × 267 mm  $2.44m^2/pal$ 26.25 ft<sup>2</sup>/pal 40 units (30 units of A regular, 10 units of B corner)

## **SEMMA PILLAR SPLIT-FACE** Pillar height 900 mm/35 <sup>7</sup>/<