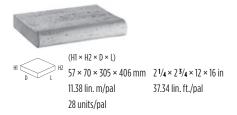

### LANDSCAPE PRODUCTS

|                                                                                                                                                                                                                                                                                                                                                                                                                                                                                                                                                                                                                                                                                                                                                                                                                                                                                                                                                                                                                                                                                                                                                                                                                                                                                                                                                                                                                                                                                                                                                                                                                                                                                                                                                                                                                                                                                                                                                                                                                                                                                                                                | See it. Feel it. Build it. Live it.                                            | 2        | Röcka wall & edge double-sided                                                                                                                                                                                                                                                                                                                                                                                                                                                                                                                                                                                                                                                                                                                                                                                                                                                                                                                                                                                                                                                                                                                                                                                                                                                                                                                                                                                                                                                                                                                                                                                                                                                                                                                                                                                                                                                                                                                                                                                                                                                                                                 | 86         |      |
|--------------------------------------------------------------------------------------------------------------------------------------------------------------------------------------------------------------------------------------------------------------------------------------------------------------------------------------------------------------------------------------------------------------------------------------------------------------------------------------------------------------------------------------------------------------------------------------------------------------------------------------------------------------------------------------------------------------------------------------------------------------------------------------------------------------------------------------------------------------------------------------------------------------------------------------------------------------------------------------------------------------------------------------------------------------------------------------------------------------------------------------------------------------------------------------------------------------------------------------------------------------------------------------------------------------------------------------------------------------------------------------------------------------------------------------------------------------------------------------------------------------------------------------------------------------------------------------------------------------------------------------------------------------------------------------------------------------------------------------------------------------------------------------------------------------------------------------------------------------------------------------------------------------------------------------------------------------------------------------------------------------------------------------------------------------------------------------------------------------------------------|--------------------------------------------------------------------------------|----------|--------------------------------------------------------------------------------------------------------------------------------------------------------------------------------------------------------------------------------------------------------------------------------------------------------------------------------------------------------------------------------------------------------------------------------------------------------------------------------------------------------------------------------------------------------------------------------------------------------------------------------------------------------------------------------------------------------------------------------------------------------------------------------------------------------------------------------------------------------------------------------------------------------------------------------------------------------------------------------------------------------------------------------------------------------------------------------------------------------------------------------------------------------------------------------------------------------------------------------------------------------------------------------------------------------------------------------------------------------------------------------------------------------------------------------------------------------------------------------------------------------------------------------------------------------------------------------------------------------------------------------------------------------------------------------------------------------------------------------------------------------------------------------------------------------------------------------------------------------------------------------------------------------------------------------------------------------------------------------------------------------------------------------------------------------------------------------------------------------------------------------|------------|------|
|                                                                                                                                                                                                                                                                                                                                                                                                                                                                                                                                                                                                                                                                                                                                                                                                                                                                                                                                                                                                                                                                                                                                                                                                                                                                                                                                                                                                                                                                                                                                                                                                                                                                                                                                                                                                                                                                                                                                                                                                                                                                                                                                | Trend Report English Garden                                                    | 4        | Suprema split face wall Semma wall collection                                                                                                                                                                                                                                                                                                                                                                                                                                                                                                                                                                                                                                                                                                                                                                                                                                                                                                                                                                                                                                                                                                                                                                                                                                                                                                                                                                                                                                                                                                                                                                                                                                                                                                                                                                                                                                                                                                                                                                                                                                                                                  | 87<br>88   | - 3  |
| EN STEEL                                                                                                                                                                                                                                                                                                                                                                                                                                                                                                                                                                                                                                                                                                                                                                                                                                                                                                                                                                                                                                                                                                                                                                                                                                                                                                                                                                                                                                                                                                                                                                                                                                                                                                                                                                                                                                                                                                                                                                                                                 | Country Rustic                                                                 | 10       | CAPS                                                                                                                                                                                                                                                                                                                                                                                                                                                                                                                                                                                                                                                                                                                                                                                                                                                                                                                                                                                                                                                                                                                                                                                                                                                                                                                                                                                                                                                                                                                                                                                                                                                                                                                                                                                                                                                                                                                                                                                                                                                                                                                           | 90         | , in |
|                                                                                                                                                                                                                                                                                                                                                                                                                                                                                                                                                                                                                                                                                                                                                                                                                                                                                                                                                                                                                                                                                                                                                                                                                                                                                                                                                                                                                                                                                                                                                                                                                                                                                                                                                                                                                                                                                                                                                                                                                                                                                                                                | Contemporary Polished Casual                                                   | 14<br>18 | Compatibility chart                                                                                                                                                                                                                                                                                                                                                                                                                                                                                                                                                                                                                                                                                                                                                                                                                                                                                                                                                                                                                                                                                                                                                                                                                                                                                                                                                                                                                                                                                                                                                                                                                                                                                                                                                                                                                                                                                                                                                                                                                                                                                                            | 92         | 100  |
|                                                                                                                                                                                                                                                                                                                                                                                                                                                                                                                                                                                                                                                                                                                                                                                                                                                                                                                                                                                                                                                                                                                                                                                                                                                                                                                                                                                                                                                                                                                                                                                                                                                                                                                                                                                                                                                                                                                                                                                                                                                                                                                                | Euro Flair                                                                     | 22       | Aged cap double-sided                                                                                                                                                                                                                                                                                                                                                                                                                                                                                                                                                                                                                                                                                                                                                                                                                                                                                                                                                                                                                                                                                                                                                                                                                                                                                                                                                                                                                                                                                                                                                                                                                                                                                                                                                                                                                                                                                                                                                                                                                                                                                                          | 94         | 島    |
|                                                                                                                                                                                                                                                                                                                                                                                                                                                                                                                                                                                                                                                                                                                                                                                                                                                                                                                                                                                                                                                                                                                                                                                                                                                                                                                                                                                                                                                                                                                                                                                                                                                                                                                                                                                                                                                                                                                                                                                                                                                                                                                                | SLABS                                                                          | 26       | Architectural double-sided cap DNEW  Bali Travertina pool coping                                                                                                                                                                                                                                                                                                                                                                                                                                                                                                                                                                                                                                                                                                                                                                                                                                                                                                                                                                                                                                                                                                                                                                                                                                                                                                                                                                                                                                                                                                                                                                                                                                                                                                                                                                                                                                                                                                                                                                                                                                                               | 95<br>96   |      |
|                                                                                                                                                                                                                                                                                                                                                                                                                                                                                                                                                                                                                                                                                                                                                                                                                                                                                                                                                                                                                                                                                                                                                                                                                                                                                                                                                                                                                                                                                                                                                                                                                                                                                                                                                                                                                                                                                                                                                                                                                                                                                                                                | Aberdeen slab collection                                                       | 28       | Brandon cap <b>DNEW</b>                                                                                                                                                                                                                                                                                                                                                                                                                                                                                                                                                                                                                                                                                                                                                                                                                                                                                                                                                                                                                                                                                                                                                                                                                                                                                                                                                                                                                                                                                                                                                                                                                                                                                                                                                                                                                                                                                                                                                                                                                                                                                                        | 97         |      |
|                                                                                                                                                                                                                                                                                                                                                                                                                                                                                                                                                                                                                                                                                                                                                                                                                                                                                                                                                                                                                                                                                                                                                                                                                                                                                                                                                                                                                                                                                                                                                                                                                                                                                                                                                                                                                                                                                                                                                                                                                                                                                                                                | Blu 60 mm slate collection Blu 60 mm galaxy, polished & smooth slab            | 30<br>32 | Bullnose cap & pool coping Bullnose grande cap & pool coping  DNEW                                                                                                                                                                                                                                                                                                                                                                                                                                                                                                                                                                                                                                                                                                                                                                                                                                                                                                                                                                                                                                                                                                                                                                                                                                                                                                                                                                                                                                                                                                                                                                                                                                                                                                                                                                                                                                                                                                                                                                                                                                                             | 98<br>99   |      |
|                                                                                                                                                                                                                                                                                                                                                                                                                                                                                                                                                                                                                                                                                                                                                                                                                                                                                                                                                                                                                                                                                                                                                                                                                                                                                                                                                                                                                                                                                                                                                                                                                                                                                                                                                                                                                                                                                                                                                                                                                                                                                                                                | Borealis slab collection                                                       | 34       | Escala 3.5" cap                                                                                                                                                                                                                                                                                                                                                                                                                                                                                                                                                                                                                                                                                                                                                                                                                                                                                                                                                                                                                                                                                                                                                                                                                                                                                                                                                                                                                                                                                                                                                                                                                                                                                                                                                                                                                                                                                                                                                                                                                                                                                                                | 100        |      |
|                                                                                                                                                                                                                                                                                                                                                                                                                                                                                                                                                                                                                                                                                                                                                                                                                                                                                                                                                                                                                                                                                                                                                                                                                                                                                                                                                                                                                                                                                                                                                                                                                                                                                                                                                                                                                                                                                                                                                                                                                                                                                                                                | Inca slab                                                                      | 36       | Graphix reversible cap DNEW                                                                                                                                                                                                                                                                                                                                                                                                                                                                                                                                                                                                                                                                                                                                                                                                                                                                                                                                                                                                                                                                                                                                                                                                                                                                                                                                                                                                                                                                                                                                                                                                                                                                                                                                                                                                                                                                                                                                                                                                                                                                                                    | 101        |      |
|                                                                                                                                                                                                                                                                                                                                                                                                                                                                                                                                                                                                                                                                                                                                                                                                                                                                                                                                                                                                                                                                                                                                                                                                                                                                                                                                                                                                                                                                                                                                                                                                                                                                                                                                                                                                                                                                                                                                                                                                                                                                                                                                | Industria slab<br>Maya slab                                                    | 37<br>38 | Piedimonte cap collection double-sided Portofino cap double-sided                                                                                                                                                                                                                                                                                                                                                                                                                                                                                                                                                                                                                                                                                                                                                                                                                                                                                                                                                                                                                                                                                                                                                                                                                                                                                                                                                                                                                                                                                                                                                                                                                                                                                                                                                                                                                                                                                                                                                                                                                                                              | 102<br>103 |      |
|                                                                                                                                                                                                                                                                                                                                                                                                                                                                                                                                                                                                                                                                                                                                                                                                                                                                                                                                                                                                                                                                                                                                                                                                                                                                                                                                                                                                                                                                                                                                                                                                                                                                                                                                                                                                                                                                                                                                                                                                                                                                                                                                | Monticello slab collection                                                     | 39       | Prima 14" split face & polished cap                                                                                                                                                                                                                                                                                                                                                                                                                                                                                                                                                                                                                                                                                                                                                                                                                                                                                                                                                                                                                                                                                                                                                                                                                                                                                                                                                                                                                                                                                                                                                                                                                                                                                                                                                                                                                                                                                                                                                                                                                                                                                            | 104        |      |
|                                                                                                                                                                                                                                                                                                                                                                                                                                                                                                                                                                                                                                                                                                                                                                                                                                                                                                                                                                                                                                                                                                                                                                                                                                                                                                                                                                                                                                                                                                                                                                                                                                                                                                                                                                                                                                                                                                                                                                                                                                                                                                                                | Travertina slab collection                                                     | 40       | Raffinato cap double-sided                                                                                                                                                                                                                                                                                                                                                                                                                                                                                                                                                                                                                                                                                                                                                                                                                                                                                                                                                                                                                                                                                                                                                                                                                                                                                                                                                                                                                                                                                                                                                                                                                                                                                                                                                                                                                                                                                                                                                                                                                                                                                                     | 105        |      |
|                                                                                                                                                                                                                                                                                                                                                                                                                                                                                                                                                                                                                                                                                                                                                                                                                                                                                                                                                                                                                                                                                                                                                                                                                                                                                                                                                                                                                                                                                                                                                                                                                                                                                                                                                                                                                                                                                                                                                                                                                                                                                                                                | Para slab collection  Tux slab collection                                      | 42<br>43 | Stonedge pillar cap<br>York cap                                                                                                                                                                                                                                                                                                                                                                                                                                                                                                                                                                                                                                                                                                                                                                                                                                                                                                                                                                                                                                                                                                                                                                                                                                                                                                                                                                                                                                                                                                                                                                                                                                                                                                                                                                                                                                                                                                                                                                                                                                                                                                | 106<br>107 |      |
| 深意                                                                                                                                                                                                                                                                                                                                                                                                                                                                                                                                                                                                                                                                                                                                                                                                                                                                                                                                                                                                                                                                                                                                                                                                                                                                                                                                                                                                                                                                                                                                                                                                                                                                                                                                                                                                                                                                                                                                                                                                                                                                                                                             |                                                                                | 44       | STEPS & OVERLAY SYSTEM                                                                                                                                                                                                                                                                                                                                                                                                                                                                                                                                                                                                                                                                                                                                                                                                                                                                                                                                                                                                                                                                                                                                                                                                                                                                                                                                                                                                                                                                                                                                                                                                                                                                                                                                                                                                                                                                                                                                                                                                                                                                                                         | 108        | 3    |
|                                                                                                                                                                                                                                                                                                                                                                                                                                                                                                                                                                                                                                                                                                                                                                                                                                                                                                                                                                                                                                                                                                                                                                                                                                                                                                                                                                                                                                                                                                                                                                                                                                                                                                                                                                                                                                                                                                                                                                                                                                                                                                                                | Antika paver                                                                   | 46       | Borealis step                                                                                                                                                                                                                                                                                                                                                                                                                                                                                                                                                                                                                                                                                                                                                                                                                                                                                                                                                                                                                                                                                                                                                                                                                                                                                                                                                                                                                                                                                                                                                                                                                                                                                                                                                                                                                                                                                                                                                                                                                                                                                                                  | 110        |      |
|                                                                                                                                                                                                                                                                                                                                                                                                                                                                                                                                                                                                                                                                                                                                                                                                                                                                                                                                                                                                                                                                                                                                                                                                                                                                                                                                                                                                                                                                                                                                                                                                                                                                                                                                                                                                                                                                                                                                                                                                                                                                                                                                | Blu 80 mm slate paver collection                                               | 48       | Maya step                                                                                                                                                                                                                                                                                                                                                                                                                                                                                                                                                                                                                                                                                                                                                                                                                                                                                                                                                                                                                                                                                                                                                                                                                                                                                                                                                                                                                                                                                                                                                                                                                                                                                                                                                                                                                                                                                                                                                                                                                                                                                                                      | 112        |      |
|                                                                                                                                                                                                                                                                                                                                                                                                                                                                                                                                                                                                                                                                                                                                                                                                                                                                                                                                                                                                                                                                                                                                                                                                                                                                                                                                                                                                                                                                                                                                                                                                                                                                                                                                                                                                                                                                                                                                                                                                                                                                                                                                | Blu 80 mm galaxy, polished & smooth paver Eva paver                            | 50 52    | Raffinat <mark>o</mark> step<br>Röcka step collection                                                                                                                                                                                                                                                                                                                                                                                                                                                                                                                                                                                                                                                                                                                                                                                                                                                                                                                                                                                                                                                                                                                                                                                                                                                                                                                                                                                                                                                                                                                                                                                                                                                                                                                                                                                                                                                                                                                                                                                                                                                                          | 113<br>114 |      |
| AL SECTION AND ADDRESS OF THE PARTY OF THE P | Flagstone paver                                                                | 53       | York step                                                                                                                                                                                                                                                                                                                                                                                                                                                                                                                                                                                                                                                                                                                                                                                                                                                                                                                                                                                                                                                                                                                                                                                                                                                                                                                                                                                                                                                                                                                                                                                                                                                                                                                                                                                                                                                                                                                                                                                                                                                                                                                      | 115        |      |
|                                                                                                                                                                                                                                                                                                                                                                                                                                                                                                                                                                                                                                                                                                                                                                                                                                                                                                                                                                                                                                                                                                                                                                                                                                                                                                                                                                                                                                                                                                                                                                                                                                                                                                                                                                                                                                                                                                                                                                                                                                                                                                                                | Industria polished, smooth & granitex paver Linea paver collection             | 54<br>56 | Blu 45 mm slate & smooth overlay system  Venetian slate & smooth overlay system                                                                                                                                                                                                                                                                                                                                                                                                                                                                                                                                                                                                                                                                                                                                                                                                                                                                                                                                                                                                                                                                                                                                                                                                                                                                                                                                                                                                                                                                                                                                                                                                                                                                                                                                                                                                                                                                                                                                                                                                                                                | 116<br>117 |      |
|                                                                                                                                                                                                                                                                                                                                                                                                                                                                                                                                                                                                                                                                                                                                                                                                                                                                                                                                                                                                                                                                                                                                                                                                                                                                                                                                                                                                                                                                                                                                                                                                                                                                                                                                                                                                                                                                                                                                                                                                                                                                                                                                | Mista paver collection                                                         | 57       | PRODUCTURE AND ADDRESS OF THE PARTY OF THE P | 200        |      |
|                                                                                                                                                                                                                                                                                                                                                                                                                                                                                                                                                                                                                                                                                                                                                                                                                                                                                                                                                                                                                                                                                                                                                                                                                                                                                                                                                                                                                                                                                                                                                                                                                                                                                                                                                                                                                                                                                                                                                                                                                                                                                                                                | San marino paver collection                                                    | 58       | EDGES Avignon edge                                                                                                                                                                                                                                                                                                                                                                                                                                                                                                                                                                                                                                                                                                                                                                                                                                                                                                                                                                                                                                                                                                                                                                                                                                                                                                                                                                                                                                                                                                                                                                                                                                                                                                                                                                                                                                                                                                                                                                                                                                                                                                             | 118<br>120 |      |
|                                                                                                                                                                                                                                                                                                                                                                                                                                                                                                                                                                                                                                                                                                                                                                                                                                                                                                                                                                                                                                                                                                                                                                                                                                                                                                                                                                                                                                                                                                                                                                                                                                                                                                                                                                                                                                                                                                                                                                                                                                                                                                                                | Victorien paver collection Villagio paver                                      | 59<br>60 | Borealis wall & edge                                                                                                                                                                                                                                                                                                                                                                                                                                                                                                                                                                                                                                                                                                                                                                                                                                                                                                                                                                                                                                                                                                                                                                                                                                                                                                                                                                                                                                                                                                                                                                                                                                                                                                                                                                                                                                                                                                                                                                                                                                                                                                           | 120        |      |
|                                                                                                                                                                                                                                                                                                                                                                                                                                                                                                                                                                                                                                                                                                                                                                                                                                                                                                                                                                                                                                                                                                                                                                                                                                                                                                                                                                                                                                                                                                                                                                                                                                                                                                                                                                                                                                                                                                                                                                                                                                                                                                                                | Legacy collection                                                              | 62       | Brandon edge                                                                                                                                                                                                                                                                                                                                                                                                                                                                                                                                                                                                                                                                                                                                                                                                                                                                                                                                                                                                                                                                                                                                                                                                                                                                                                                                                                                                                                                                                                                                                                                                                                                                                                                                                                                                                                                                                                                                                                                                                                                                                                                   | 121        |      |
| HARRY CONTRACTOR                                                                                                                                                                                                                                                                                                                                                                                                                                                                                                                                                                                                                                                                                                                                                                                                                                                                                                                                                                                                                                                                                                                                                                                                                                                                                                                                                                                                                                                                                                                                                                                                                                                                                                                                                                                                                                                                                                                                                                                                                                                                                                               | Allegro paver Parisien paver                                                   | 62<br>63 | Pietra edge<br>Raffinato pillar & edge                                                                                                                                                                                                                                                                                                                                                                                                                                                                                                                                                                                                                                                                                                                                                                                                                                                                                                                                                                                                                                                                                                                                                                                                                                                                                                                                                                                                                                                                                                                                                                                                                                                                                                                                                                                                                                                                                                                                                                                                                                                                                         | 122<br>122 |      |
|                                                                                                                                                                                                                                                                                                                                                                                                                                                                                                                                                                                                                                                                                                                                                                                                                                                                                                                                                                                                                                                                                                                                                                                                                                                                                                                                                                                                                                                                                                                                                                                                                                                                                                                                                                                                                                                                                                                                                                                                                                                                                                                                |                                                                                |          | Röcka wall & edge                                                                                                                                                                                                                                                                                                                                                                                                                                                                                                                                                                                                                                                                                                                                                                                                                                                                                                                                                                                                                                                                                                                                                                                                                                                                                                                                                                                                                                                                                                                                                                                                                                                                                                                                                                                                                                                                                                                                                                                                                                                                                                              | 123        |      |
|                                                                                                                                                                                                                                                                                                                                                                                                                                                                                                                                                                                                                                                                                                                                                                                                                                                                                                                                                                                                                                                                                                                                                                                                                                                                                                                                                                                                                                                                                                                                                                                                                                                                                                                                                                                                                                                                                                                                                                                                                                                                                                                                | PERMEABLE PAVERS Antika paver                                                  | 66       | Tundra edge                                                                                                                                                                                                                                                                                                                                                                                                                                                                                                                                                                                                                                                                                                                                                                                                                                                                                                                                                                                                                                                                                                                                                                                                                                                                                                                                                                                                                                                                                                                                                                                                                                                                                                                                                                                                                                                                                                                                                                                                                                                                                                                    | 123        | -    |
| Tour A                                                                                                                                                                                                                                                                                                                                                                                                                                                                                                                                                                                                                                                                                                                                                                                                                                                                                                                                                                                                                                                                                                                                                                                                                                                                                                                                                                                                                                                                                                                                                                                                                                                                                                                                                                                                                                                                                                                                                                                                                                                                                                                         | Blu 60 & 80 mm galaxy, polished, slate & smooth <b>DNEW</b>                    |          | OUTDOOR FEATURES                                                                                                                                                                                                                                                                                                                                                                                                                                                                                                                                                                                                                                                                                                                                                                                                                                                                                                                                                                                                                                                                                                                                                                                                                                                                                                                                                                                                                                                                                                                                                                                                                                                                                                                                                                                                                                                                                                                                                                                                                                                                                                               | 124        |      |
| V                                                                                                                                                                                                                                                                                                                                                                                                                                                                                                                                                                                                                                                                                                                                                                                                                                                                                                                                                                                                                                                                                                                                                                                                                                                                                                                                                                                                                                                                                                                                                                                                                                                                                                                                                                                                                                                                                                                                                                                                                                                                                                                              | Mista Random paver                                                             | 68       | Grill Island  Manchester Foyer fire place                                                                                                                                                                                                                                                                                                                                                                                                                                                                                                                                                                                                                                                                                                                                                                                                                                                                                                                                                                                                                                                                                                                                                                                                                                                                                                                                                                                                                                                                                                                                                                                                                                                                                                                                                                                                                                                                                                                                                                                                                                                                                      | 126<br>127 | N    |
|                                                                                                                                                                                                                                                                                                                                                                                                                                                                                                                                                                                                                                                                                                                                                                                                                                                                                                                                                                                                                                                                                                                                                                                                                                                                                                                                                                                                                                                                                                                                                                                                                                                                                                                                                                                                                                                                                                                                                                                                                                                                                                                                | Victorien 60 mm permeable paver Pure permeable paver                           | 69<br>70 | Manchester Elite pizza oven                                                                                                                                                                                                                                                                                                                                                                                                                                                                                                                                                                                                                                                                                                                                                                                                                                                                                                                                                                                                                                                                                                                                                                                                                                                                                                                                                                                                                                                                                                                                                                                                                                                                                                                                                                                                                                                                                                                                                                                                                                                                                                    | 128        |      |
| 1                                                                                                                                                                                                                                                                                                                                                                                                                                                                                                                                                                                                                                                                                                                                                                                                                                                                                                                                                                                                                                                                                                                                                                                                                                                                                                                                                                                                                                                                                                                                                                                                                                                                                                                                                                                                                                                                                                                                                                                                                                                                                                                              | Villagio permeable paver                                                       | 71       | Manchester Rustic pizza oven Raffinato pizza oven                                                                                                                                                                                                                                                                                                                                                                                                                                                                                                                                                                                                                                                                                                                                                                                                                                                                                                                                                                                                                                                                                                                                                                                                                                                                                                                                                                                                                                                                                                                                                                                                                                                                                                                                                                                                                                                                                                                                                                                                                                                                              | 128<br>129 |      |
| The state of the s | WALL                                                                           | 72       | Forno oven                                                                                                                                                                                                                                                                                                                                                                                                                                                                                                                                                                                                                                                                                                                                                                                                                                                                                                                                                                                                                                                                                                                                                                                                                                                                                                                                                                                                                                                                                                                                                                                                                                                                                                                                                                                                                                                                                                                                                                                                                                                                                                                     | 129        |      |
| 1 10 6                                                                                                                                                                                                                                                                                                                                                                                                                                                                                                                                                                                                                                                                                                                                                                                                                                                                                                                                                                                                                                                                                                                                                                                                                                                                                                                                                                                                                                                                                                                                                                                                                                                                                                                                                                                                                                                                                                                                                                                                                                                                                                                         | Baltimore wall collection double-sided                                         | 74       | Prescott fire pit                                                                                                                                                                                                                                                                                                                                                                                                                                                                                                                                                                                                                                                                                                                                                                                                                                                                                                                                                                                                                                                                                                                                                                                                                                                                                                                                                                                                                                                                                                                                                                                                                                                                                                                                                                                                                                                                                                                                                                                                                                                                                                              | 130        |      |
|                                                                                                                                                                                                                                                                                                                                                                                                                                                                                                                                                                                                                                                                                                                                                                                                                                                                                                                                                                                                                                                                                                                                                                                                                                                                                                                                                                                                                                                                                                                                                                                                                                                                                                                                                                                                                                                                                                                                                                                                                                                                                                                                | Borealis wall & edge double-sided  Brandon wall collection double-sided INEW   | 75<br>76 | Raffinato fire pit Valencia fire pit                                                                                                                                                                                                                                                                                                                                                                                                                                                                                                                                                                                                                                                                                                                                                                                                                                                                                                                                                                                                                                                                                                                                                                                                                                                                                                                                                                                                                                                                                                                                                                                                                                                                                                                                                                                                                                                                                                                                                                                                                                                                                           | 131<br>132 |      |
|                                                                                                                                                                                                                                                                                                                                                                                                                                                                                                                                                                                                                                                                                                                                                                                                                                                                                                                                                                                                                                                                                                                                                                                                                                                                                                                                                                                                                                                                                                                                                                                                                                                                                                                                                                                                                                                                                                                                                                                                                                                                                                                                | Escala wall double-sided                                                       | 78       | Brandon fire pit collection <b>DNEW</b>                                                                                                                                                                                                                                                                                                                                                                                                                                                                                                                                                                                                                                                                                                                                                                                                                                                                                                                                                                                                                                                                                                                                                                                                                                                                                                                                                                                                                                                                                                                                                                                                                                                                                                                                                                                                                                                                                                                                                                                                                                                                                        | 134        |      |
| 1                                                                                                                                                                                                                                                                                                                                                                                                                                                                                                                                                                                                                                                                                                                                                                                                                                                                                                                                                                                                                                                                                                                                                                                                                                                                                                                                                                                                                                                                                                                                                                                                                                                                                                                                                                                                                                                                                                                                                                                                                                                                                                                              | Graphix wall double-sided                                                      | 79       | Colorus Coopulicato                                                                                                                                                                                                                                                                                                                                                                                                                                                                                                                                                                                                                                                                                                                                                                                                                                                                                                                                                                                                                                                                                                                                                                                                                                                                                                                                                                                                                                                                                                                                                                                                                                                                                                                                                                                                                                                                                                                                                                                                                                                                                                            | 170        |      |
|                                                                                                                                                                                                                                                                                                                                                                                                                                                                                                                                                                                                                                                                                                                                                                                                                                                                                                                                                                                                                                                                                                                                                                                                                                                                                                                                                                                                                                                                                                                                                                                                                                                                                                                                                                                                                                                                                                                                                                                                                                                                                                                                | Manchester wall double-sided Prescott wall collection double-sided             | 80<br>81 | Colour Coordinate Warranty                                                                                                                                                                                                                                                                                                                                                                                                                                                                                                                                                                                                                                                                                                                                                                                                                                                                                                                                                                                                                                                                                                                                                                                                                                                                                                                                                                                                                                                                                                                                                                                                                                                                                                                                                                                                                                                                                                                                                                                                                                                                                                     | 136<br>138 | -    |
|                                                                                                                                                                                                                                                                                                                                                                                                                                                                                                                                                                                                                                                                                                                                                                                                                                                                                                                                                                                                                                                                                                                                                                                                                                                                                                                                                                                                                                                                                                                                                                                                                                                                                                                                                                                                                                                                                                                                                                                                                                                                                                                                | Mini-Creta Architectural wall collection double-sided                          | 82       | Other Products                                                                                                                                                                                                                                                                                                                                                                                                                                                                                                                                                                                                                                                                                                                                                                                                                                                                                                                                                                                                                                                                                                                                                                                                                                                                                                                                                                                                                                                                                                                                                                                                                                                                                                                                                                                                                                                                                                                                                                                                                                                                                                                 | 140        |      |
| A 1711 TO                                                                                                                                                                                                                                                                                                                                                                                                                                                                                                                                                                                                                                                                                                                                                                                                                                                                                                                                                                                                                                                                                                                                                                                                                                                                                                                                                                                                                                                                                                                                                                                                                                                                                                                                                                                                                                                                                                                                                                                                                                                                                                                      | Mini-creta wall collection double-sided Raffinato wall collection double-sided | 83       | MARKET                                                                                                                                                                                                                                                                                                                                                                                                                                                                                                                                                                                                                                                                                                                                                                                                                                                                                                                                                                                                                                                                                                                                                                                                                                                                                                                                                                                                                                                                                                                                                                                                                                                                                                                                                                                                                                                                                                                                                                                                                                                                                                                         |            |      |
| A A A C                                                                                                                                                                                                                                                                                                                                                                                                                                                                                                                                                                                                                                                                                                                                                                                                                                                                                                                                                                                                                                                                                                                                                                                                                                                                                                                                                                                                                                                                                                                                                                                                                                                                                                                                                                                                                                                                                                                                                                                                                                                                                                                        | Namiliato Wali collection double staca                                         | 04       |                                                                                                                                                                                                                                                                                                                                                                                                                                                                                                                                                                                                                                                                                                                                                                                                                                                                                                                                                                                                                                                                                                                                                                                                                                                                                                                                                                                                                                                                                                                                                                                                                                                                                                                                                                                                                                                                                                                                                                                                                                                                                                                                |            |      |
| Account to the last of the las |                                                                                | LEGEND   |                                                                                                                                                                                                                                                                                                                                                                                                                                                                                                                                                                                                                                                                                                                                                                                                                                                                                                                                                                                                                                                                                                                                                                                                                                                                                                                                                                                                                                                                                                                                                                                                                                                                                                                                                                                                                                                                                                                                                                                                                                                                                                                                |            |      |