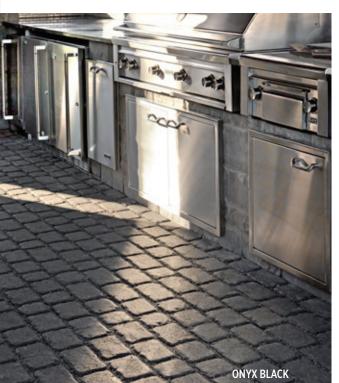

in

7.51 m<sup>2</sup>/pal \*4.29 m<sup>2</sup>/half pal

80.81 ft<sup>2</sup>/pal \*46.18 ft²/half pal

#### SAN MARINO LARGE RECTANGLES



 $*4.10 \text{ m}^2/\text{half pal}$ 

A 100 × 150 × 225 mm

B 100 × 150 × 325 mm  $3^{15}/_{16} \times 5^{7}/_{8} \times 12^{13}/_{16}$  in

C 100 × 150 × 425 mm  $3^{15}/_{16} \times 5^{7}/_{8} \times 16^{3}/_{4}$  in 7.17 m<sup>2</sup>/pal 77.14 ft²/pal

\*44.08 ft²/half pal







<sup>\*</sup> Onyx black and chocolate brown are only available in half-pallets.

# VICTORIEN PAVER COLLECTION



# GREY SHALE GREY SANDLEWOOD MOJAVE BEIGE RED & BLACK CHOCOLATE BROWN

#### VICTORIEN 60 MM



60 × 108 × 216 mm 11.50 m²/pal

2<sup>3</sup>/<sub>8</sub> × 4<sup>1</sup>/<sub>4</sub> × 8<sup>1</sup>/<sub>2</sub> in 123.70 ft<sup>2</sup>/pal





## VILLAGIO





















ONYX BLACK\*

BROWN\*

HARVEST GOLD

CHESTNUT BROWN

MOJAVE BEIGE

SANDLEWOOD

GREY

SHALE GREY

VILLAGIO







### LEGACY COLLECTION





### **ALLEGRO**

PAVER



SHALE GREY



CHAMPLAIN GRFY



SANDLEWOOD



MOJAVE BEIGE



CHESTNUT



HARVEST GOLD



**ALLEGRO** 





### **PARISIEN**

PAVFR



HAMPLAIN SHALE GREY



CHESTNUT



ONYX BLACK\*

 $^{\ast}$  Onyx black & chocolate brown are only available for Parisien Rectangle.

#### PARISIEN CIRCLE



Various sizes, height of 60 mm Circle diameter 2.41 m 4.70 m²/pal

#### PARISIEN SQUARE



#### PARISIEN RECTANGLE



60 × 158 × 238 mm 2 3/8 × 61/4 × 93/8 in 12.47 m²/pal 134.20 ft²/pal

50.70 ft<sup>2</sup>/pal

7' 11''





# PERMEABLE PAVERS

#### **BE ECO-CONSCIOUS.**

Techo-Bloc offers various eco-conscious and co