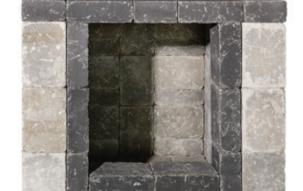

ncludes colour accent pieces in each kit: the shale grey version includes onyx black accents; the harvest gold includes chocolate brown accents.





### MANCHESTER RUSTIC

PIZZA OVEN

Modular system, Sold as a kit not pre-assembled





HARVEST GOLD

SHALE GREY



### MANCHESTER RUSTIC BASE

HEIGHT 1100 mm = 43 5/16 in

WIDTH 1100 mm =  $43^{5}/_{16}$  in LENGTH 1200 mm =  $47^{1}/_{4}$  in

### MANCHESTER RUSTIC COUNTER

HEIGHT 1090 mm = 42 <sup>15</sup>/<sub>16</sub> in WIDTH 940 mm = 37 in LENGTH 762 mm = 30 in

Base and counter kits are sold separately. Upon ordering, specify counter and/or base kits. The Manchester Rustic pizza oven kit includes colour accent pieces in each kit: the shale grey version includes onyx black accents; the harvest gold includes chocolate brown accents.





SHALE GREY

### **RAFFINATO**

PIZZA OVEN



GREYED NICKEL

EL BEIGE CREAM



| <b>RAFFINATO</b> | PIZZA | OVEN |
|------------------|-------|------|
|                  |       | BASE |

### RAFFINATO PIZZA OVEN Counter

| HEIGHT | 990 mm = 39 in                             | HEIGHT | 990 mm = 39 |
|--------|--------------------------------------------|--------|-------------|
| WIDTH  | $1077  \text{mm} = 42^{3}/_{8}  \text{in}$ | WIDTH  | 940 mm = 37 |
| LENGTH | 1 216 mm = /17 7/e in                      | LENGTH | 762 mm = 30 |

Base and counter kits are sold separately. Upon ordering, specify counter and/or base kits. The Raffinato pizza oven kit includes colour accent pieces in each kit: the greyed nickel version includes onyx black accents; the beige cream includes greyed nickel ac