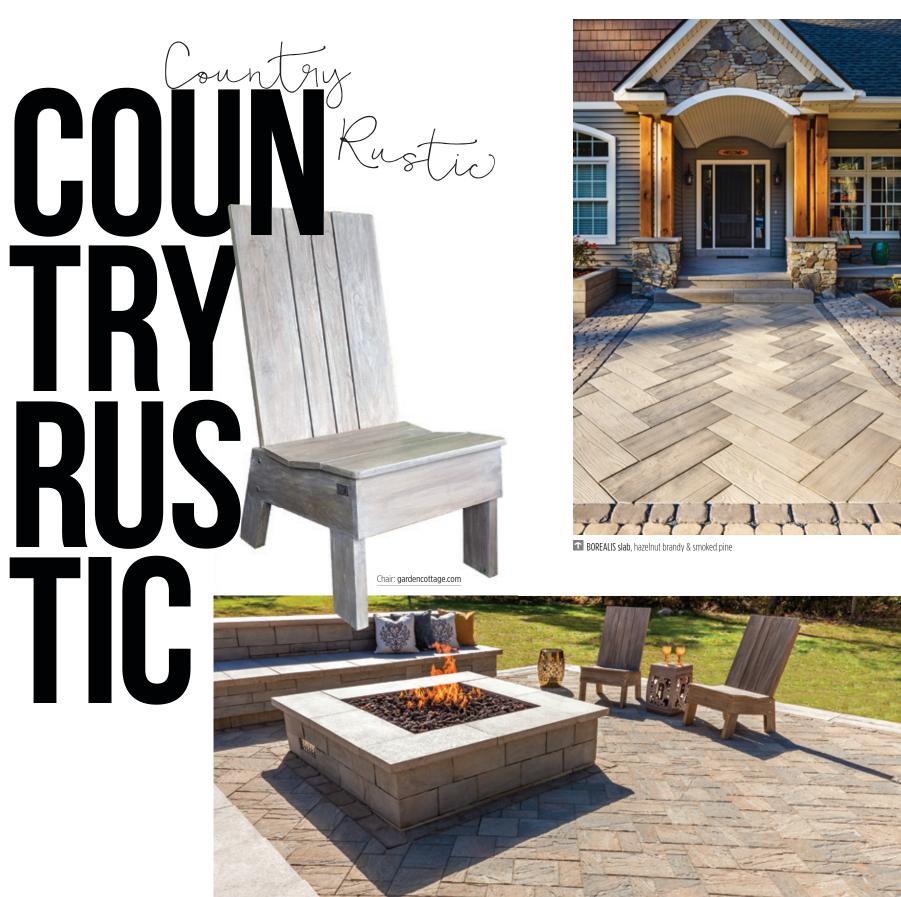

Organics like thyme, grass and moss flow between large slate-textured Aberdeen concrete slabs and cobblestone look-a-like Antika pavers for touches of unbridled beauty that remain true to nature.



ABERDEEN slab, rock garden brown







RÖCKA step,rock garden brown
Furniture: gardencottage.com





ABERDEEN slab, azzurro • PIETRA edge & ANTIKA paver, sandlewood

Furniture: avency.ca

Refer to the **ENGLISH GARDEN Style Lab** on the next page for more ideas.  $\rightarrow$ 

# STYLE YOURS















- **A** BLU 60 mm slate slab (6"×13"), shale grey ANTIKA paver, shale grey
- **B** RAFFINATO cap, greyed nickel SEMMA wall, shale grey
- C ANTIKA paver, shale grey INCA slab, victoria
- **D** SAN MARINO paver small rectangles, shale grey
- **E** ABERDEEN slab (30 × 30), rock garden brown



CUSTOM 180 MM BRANDON fire pit & EVA slab, champlain grey

Cottage Vibes

Nothing embodies rustic like the raw texture of wood. The Borealis stone collection pushes the envelope on traditional landscape products by capturing the look & feel of wood. This splinter-free, weather-resistant and maintenance-free alternative is more durable & more practical than its natural counterpart. Creating elements of elevation the Brandon wall is among the most-versatile and well-suited for rustic outdoor design. Its highly-textured rock face and multi-dimensional hues merge together creating remarkably functional outdoor features for backyard bonfires (Brandon Fire Pit) & early evening cookouts (Brandon wall Pizza Oven).





BRANDON wall, champlain grey



BRANDON wall, champlain grey

Refer to the CO