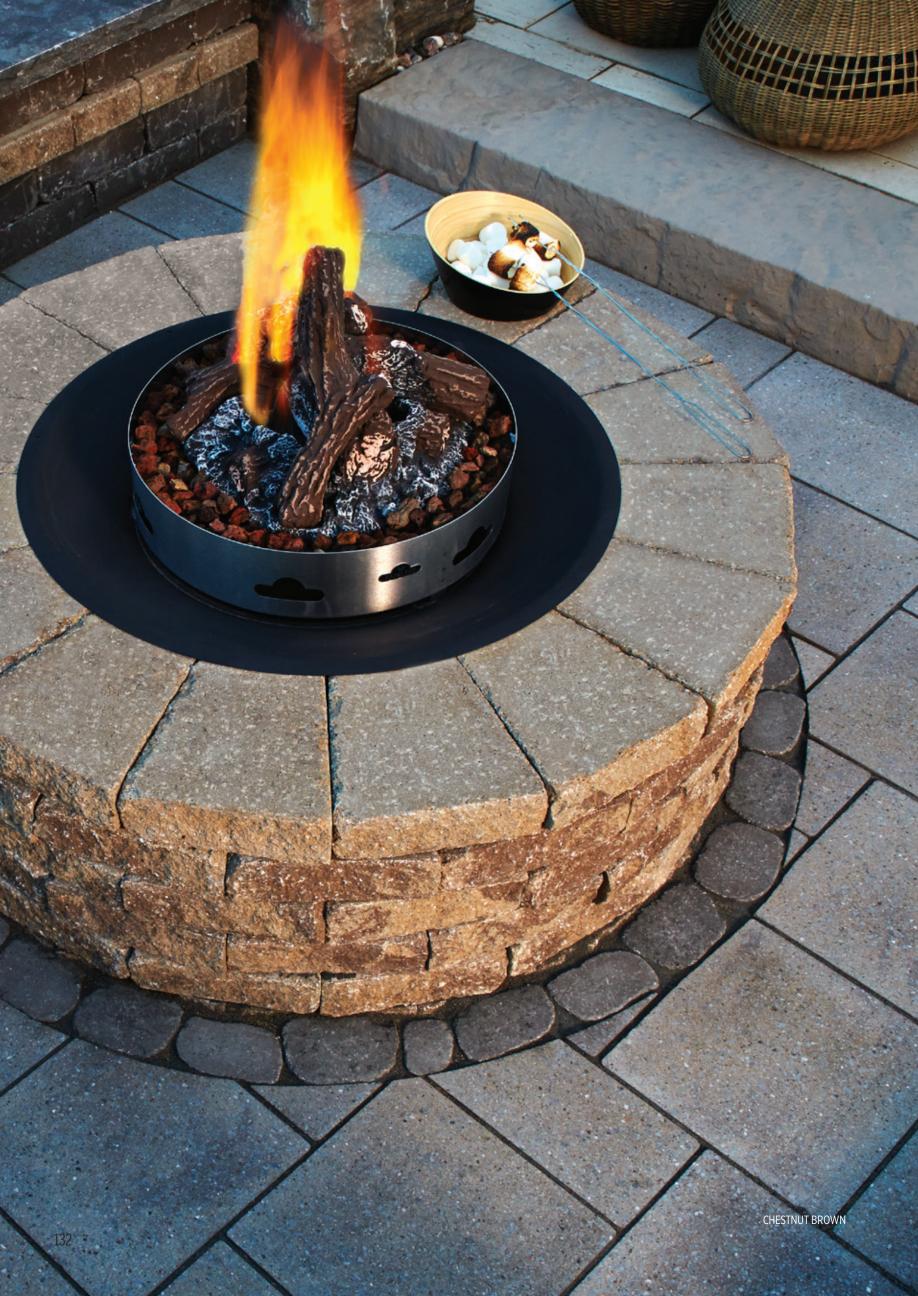

RIVIERA ROCK GARDEN BROWN

### PRESCOTT FIRE PIT

**HEIGHT** 457 mm ■ 18 in

**WIDTH** 1314 mm = 51<sup>3</sup>/<sub>4</sub>in

**LENGTH** 1314 mm = 51<sup>3</sup>/<sub>4</sub>in

Piedimonte caps included. Techo-Bloc is not responsible for any damages to the fire pit if it is not installed with a sleeve or accessory kit.

### PRESCOTT INSERT

TONE DISTRIBUTION MEDIUM





# **RAFFINATO**

FIRE PIT Sold as a kit not pre-assembled







GREYED NICKEL

BEIGE CREAM

### RAFFINATO FIRE PIT

HEIGHT 540 mm = 21½ in
WIDTH 1054 mm = 41½ in

**LENGTH** 1 419 mm = 55 <sup>7</sup>/<sub>8</sub> in

12"×24" caps included. Techo-Bloc is not responsible for any damages to the fire pit if it is not installed with a sleeve or accessory kit.

# RAFFINATO INSERT 34 ½" - 876 mm 20" 508 mm 32 ½" - 825 mm





# **VALENCIA**

FIRE PIT



















AUTUMN RED

HARVEST GOLD

CHESTNUT BROWN

MOJAVE BEIGE

SANDLEWOOD

CHAMPLAIN GREY

SHALE GREY

**VALENCIA FIRE PIT** 







 $2^{15}/_{16} \times 9^{15}/_{16} \times 9^{3}/_{4}$  in

Height 0.375 m (375 mm) 14 3/4 in 1.243 m (1 243 mm) 48 % in (4' 1") **Exterior Diameter** Interior Diameter 0.74 m (740 mm) 29 1/8 in (2' 5")

80 units













**BRANDON RECTANGLE FIRE PIT SHALE GREY** 

**BRANDON SQUARE FIRE PIT SHALE GREY** 





SHALE GREY

CHESTNUT BROWN

### **BRANDON SQUARE FIRE PIT**

| Overall Height       | 507 mm                              | 19 15/ <sub>16</sub> in           |
|----------------------|-------------------------------------|-----------------------------------|
| Overall Width        | 1 289 mm