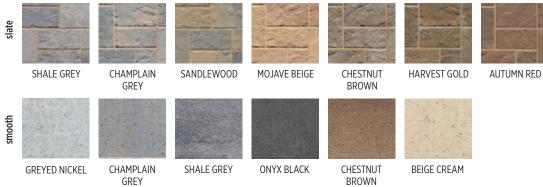

imes 14\frac{1}{2} \times 42$  in 9.6 lin. m/pal

9 units

31.5 lin. ft./pal









RIVIERA



BROWN





ROCK GARDEN BROWN

BAJA BEIGE

### RÖCKA STEP 48" DOUBLE-SIDED



 $152 \times 378 \times 359 \times 1219 \text{ mm}$   $6 \times 14\frac{7}{8} \times 14\frac{1}{8} \times 48 \text{ in}$ 9.76 lin. m/pal 32 lin. ft./pal 8 units

### RÖCKA STEP 60"



TONE DISTRIBUTION MEDIUM

 $(H \times D1 \times D2 \times L)$  $152 \times 387 \times 371 \times 1524 \text{ mm}$   $6 \times 15^{1}/_{4} \times 14^{5}/_{8} \times 60 \text{ in}$ 3.05 lin. m/pal 10 lin. ft./pal 2 units





# YORK













RIVIERA

CHOCOLATE BROWN

ROCK GARDEN BROWN

BAJA BEIGE









152 × 381 × 1524 mm 3.05 lin. m/pal 2 units

6 × 15 × 60 in 10 lin. ft./pal

# **BLU 45** mm

### SLATE & SMOOTH OVERLAY SYSTEM







### BLU 45 MM - SLATE & SMOOTH





## **VENETIAN**

### SLATE & SMOOTH OVERLAY SYSTEM







CHAMPLAIN

GREY



SANDLEWOOD



MOJAVE BEIGE

GREY



CHESTNUT





HARVEST GOLD AUTUMN RED

GREYED NICKEL





SHALE GREY CHESTNUT

smooth BEIGE CREAM

BROWN

### **VENETIAN RISER - SLATE & SMOOTH**



 $(H \times D \times L)$  $45 \times 178 \times 406 \,\text{mm}$   $1^{3}/_{4} \times 7 \times 16 \,\text{in}$ 19.52 lin. m/pal 64 lin. ft./pal 48 units

45 × 178 × 397 mm 13/4 × 7 × 15 5/8 in 19.06 lin. m/pal 62.52 lin. ft./pal 48 units

### **VENETIAN CAP -** SLATE & SMOOTH



|        | (H ^ U ^ L)       |                              |
|--------|-------------------|------------------------------|
| ш      | 45 × 356 × 406 mm | $13/4 \times 14 \times 16$ i |
| M      | 19.52 lin. m/pal  | 64