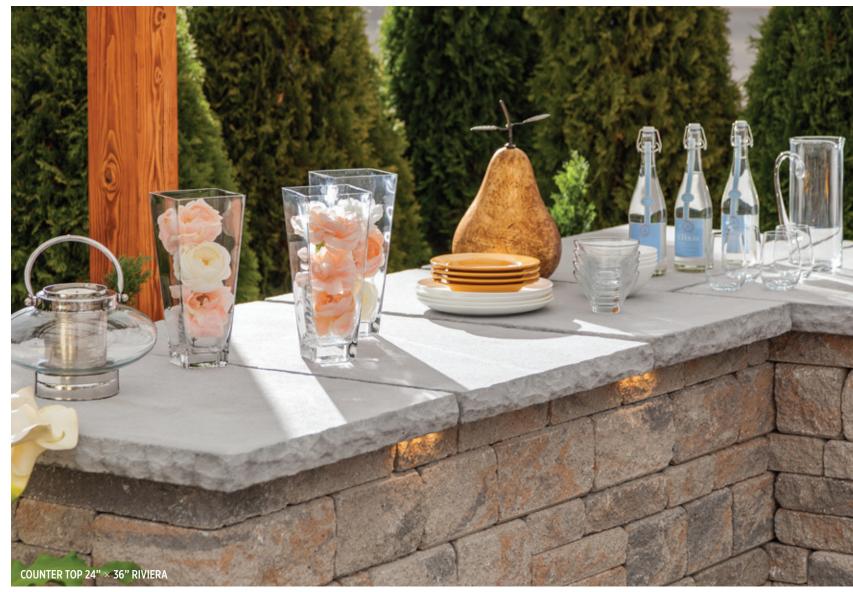

× 19 × 19 in 15.30 lin. m/pal 50.22 lin. ft./pal

# **PRIMA 14**"

SPLIT FACE & POLISHED CAP



















SHALE GREY

CHAMPLAIN GREY

CHESTNUT BROWN

HARVEST GOLD

AUTUMN RED

MOJAVE BEIGE

SANDLEWOOD

polished









BEIGE CREAM

**GREYED NICKEL** ONYX BLACK

SHALE GREY

CHESTNUT **BROWN** 

## PRIMA 14" SPLIT FACE



 $75 \times 356 \times 406 \,\text{mm}$   $2^{15}/_{16} \times 14 \times 16 \,\text{in}$ 19.51 lin. m/pal 64 lin. ft./pal 48 units

## PRIMA 14" POLISHED



 $75 \times 356 \times 406 \,\text{mm}$   $2 \, \frac{15}{16} \times 13 \, \frac{3}{4} \times 16 \,\text{in}$ 19.51 lin. m/pal 64 lin. ft./pal 48 units





# RAFFINATO CAP DOUBLE-SIDED





## RAFFINATO CAP 14"×28"







# STONEDGE











ONYX BLACK

CHOCOLATE BROWN

BAJA BEIGE

## STONEDGE







# YORK















CHOCOLATE BROWN

IVORY ONYX BLACK

ROCK GARDEN BROWN

RIVIERA

### YORK 28" PILLAR CAP



 $(H \times D \times L)$ 89 × 730 × 730 mm 3  $\frac{1}{2}$  × 28  $\frac{3}{4}$  × 28  $\frac{3}{4}$  in

YORK 32" PILLAR CAP



(H ^ U ^ L)

89 × 813 × 813 mm 3 1/2 × 32 × 32 in 6 units

### YORK COUNTER TOP $24"\times36"$





YORK WALL CAP 14"×48"

(H×D×L) 57 × 356 × 1 219 mm 2 1/₄ × 14 × 48 in 14.63 lin. m/pal 48 lin. ft./pal 12 units

### YORK WALL CAPS 16", 32" & 48"

57 × 356 × 813 mm 2 1/4 × 14 × 32 in

57 × 356 × 1 219 mm 2 1/4 × 14 × 48 in

48 lin. ft./pal

14.63 lin. m/pal

6 units of each











# STEPS & OVERLAY SYSTEM

### STEP IT UP.

No matter the topography of your outdoor project, Techo-Bloc offers you a wide variety of products to build steps for all applications.