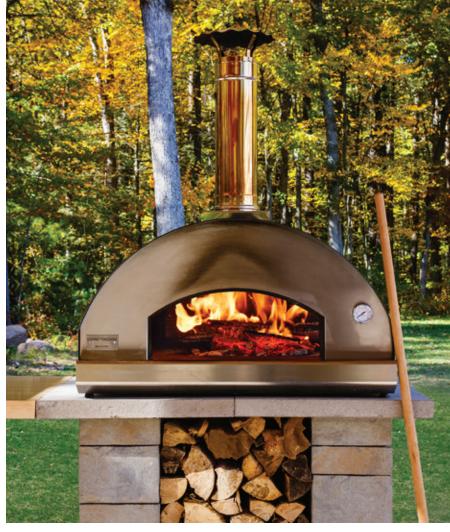

### LANDSCAPE PRODUCTS

|                                                                                                                                                                                                                                                                                                                                                                                                                                                                                                                                                                                                                                                                                                                                                                                                                                                                                                                                                                                                                                                                                                                                                                                                                                                                                                                                                                                                                                                                                                                                                                                                                                                                                                                                                                                                                                                                                                                                                                                                                                                                                                                                | See it. Feel it. Build it. Live it.                                            | 2        | Röcka wall & edge double-sided                                                                                                                                                                                                                                                                                                                                                                                                                                                                                                                                                                                                                                                                                                                                                                                                                                                                                                                                                                                                                                                                                                                                                                                                                                                                                                                                                                                                                                                                                                                                                                                                                                                                                                                                                                                                                                                                                                                                                                                                                                                                                                 | 86         |      |
|--------------------------------------------------------------------------------------------------------------------------------------------------------------------------------------------------------------------------------------------------------------------------------------------------------------------------------------------------------------------------------------------------------------------------------------------------------------------------------------------------------------------------------------------------------------------------------------------------------------------------------------------------------------------------------------------------------------------------------------------------------------------------------------------------------------------------------------------------------------------------------------------------------------------------------------------------------------------------------------------------------------------------------------------------------------------------------------------------------------------------------------------------------------------------------------------------------------------------------------------------------------------------------------------------------------------------------------------------------------------------------------------------------------------------------------------------------------------------------------------------------------------------------------------------------------------------------------------------------------------------------------------------------------------------------------------------------------------------------------------------------------------------------------------------------------------------------------------------------------------------------------------------------------------------------------------------------------------------------------------------------------------------------------------------------------------------------------------------------------------------------|--------------------------------------------------------------------------------|----------|--------------------------------------------------------------------------------------------------------------------------------------------------------------------------------------------------------------------------------------------------------------------------------------------------------------------------------------------------------------------------------------------------------------------------------------------------------------------------------------------------------------------------------------------------------------------------------------------------------------------------------------------------------------------------------------------------------------------------------------------------------------------------------------------------------------------------------------------------------------------------------------------------------------------------------------------------------------------------------------------------------------------------------------------------------------------------------------------------------------------------------------------------------------------------------------------------------------------------------------------------------------------------------------------------------------------------------------------------------------------------------------------------------------------------------------------------------------------------------------------------------------------------------------------------------------------------------------------------------------------------------------------------------------------------------------------------------------------------------------------------------------------------------------------------------------------------------------------------------------------------------------------------------------------------------------------------------------------------------------------------------------------------------------------------------------------------------------------------------------------------------|------------|------|
|                                                                                                                                                                                                                                                                                                                                                                                                                                                                                                                                                                                                                                                                                                                                                                                                                                                                                                                                                                                                                                                                                                                                                                                                                                                                                                                                                                                                                                                                                                                                                                                                                                                                                                                                                                                                                                                                                                                                                                                                                                                                                                                                | Trend Report English Garden                                                    | 4        | Suprema split face wall Semma wall collection                                                                                                                                                                                                                                                                                                                                                                                                                                                                                                                                                                                                                                                                                                                                                                                                                                                                                                                                                                                                                                                                                                                                                                                                                                                                                                                                                                                                                                                                                                                                                                                                                                                                                                                                                                                                                                                                                                                                                                                                                                                                                  | 87<br>88   | - 3  |
| EN STEEL                                                                                                                                                                                                                                                                                                                                                                                                                                                                                                                                                                                                                                                                                                                                                                                                                                                                                                                                                                                                                                                                                                                                                                                                                                                                                                                                                                                                                                                                                                                                                                                                                                                                                                                                                                                                                                                                                                                                                                                                                 | Country Rustic                                                                 | 10       | CAPS                                                                                                                                                                                                                                                                                                                                                                                                                                                                                                                                                                                                                                                                                                                                                                                                                                                                                                                                                                                                                                                                                                                                                                                                                                                                                                                                                                                                                                                                                                                                                                                                                                                                                                                                                                                                                                                                                                                                                                                                                                                                                                                           | 90         | , in |
|                                                                                                                                                                                                                                                                                                                                                                                                                                                                                                                                                                                                                                                                                                                                                                                                                                                                                                                                                                                                                                                                                                                                                                                                                                                                                                                                                                                                                                                                                                                                                                                                                                                                                                                                                                                                                                                                                                                                                                                                                                                                                                                                | Contemporary Polished Casual                                                   | 14<br>18 | Compatibility chart                                                                                                                                                                                                                                                                                                                                                                                                                                                                                                                                                                                                                                                                                                                                                                                                                                                                                                                                                                                                                                                                                                                                                                                                                                                                                                                                                                                                                                                                                                                                                                                                                                                                                                                                                                                                                                                                                                                                                                                                                                                                                                            | 92         | 100  |
|                                                                                                                                                                                                                                                                                                                                                                                                                                                                                                                                                                                                                                                                                                                                                                                                                                                                                                                                                                                                                                                                                                                                                                                                                                                                                                                                                                                                                                                                                                                                                                                                                                                                                                                                                                                                                                                                                                                                                                                                                                                                                                                                | Euro Flair                                                                     | 22       | Aged cap double-sided                                                                                                                                                                                                                                                                                                                                                                                                                                                                                                                                                                                                                                                                                                                                                                                                                                                                                                                                                                                                                                                                                                                                                                                                                                                                                                                                                                                                                                                                                                                                                                                                                                                                                                                                                                                                                                                                                                                                                                                                                                                                                                          | 94         | 島    |
|                                                                                                                                                                                                                                                                                                                                                                                                                                                                                                                                                                                                                                                                                                                                                                                                                                                                                                                                                                                                                                                                                                                                                                                                                                                                                                                                                                                                                                                                                                                                                                                                                                                                                                                                                                                                                                                                                                                                                                                                                                                                                                                                | SLABS                                                                          | 26       | Architectural double-sided cap DNEW  Bali Travertina pool coping                                                                                                                                                                                                                                                                                                                                                                                                                                                                                                                                                                                                                                                                                                                                                                                                                                                                                                                                                                                                                                                                                                                                                                                                                                                                                                                                                                                                                                                                                                                                                                                                                                                                                                                                                                                                                                                                                                                                                                                                                                                               | 95<br>96   |      |
|                                                                                                                                                                                                                                                                                                                                                                                                                                                                                                                                                                                                                                                                                                                                                                                                                                                                                                                                                                                                                                                                                                                                                                                                                                                                                                                                                                                                                                                                                                                                                                                                                                                                                                                                                                                                                                                                                                                                                                                                                                                                                                                                | Aberdeen slab collection                                                       | 28       | Brandon cap <b>DNEW</b>                                                                                                                                                                                                                                                                                                                                                                                                                                                                                                                                                                                                                                                                                                                                                                                                                                                                                                                                                                                                                                                                                                                                                                                                                                                                                                                                                                                                                                                                                                                                                                                                                                                                                                                                                                                                                                                                                                                                                                                                                                                                                                        | 97         |      |
|                                                                                                                                                                                                                                                                                                                                                                                                                                                                                                                                                                                                                                                                                                                                                                                                                                                                                                                                                                                                                                                                                                                                                                                                                                                                                                                                                                                                                                                                                                                                                                                                                                                                                                                                                                                                                                                                                                                                                                                                                                                                                                                                | Blu 60 mm slate collection Blu 60 mm galaxy, polished & smooth slab            | 30<br>32 | Bullnose cap & pool coping Bullnose grande cap & pool coping  DNEW                                                                                                                                                                                                                                                                                                                                                                                                                                                                                                                                                                                                                                                                                                                                                                                                                                                                                                                                                                                                                                                                                                                                                                                                                                                                                                                                                                                                                                                                                                                                                                                                                                                                                                                                                                                                                                                                                                                                                                                                                                                             | 98<br>99   |      |
|                                                                                                                                                                                                                                                                                                                                                                                                                                                                                                                                                                                                                                                                                                                                                                                                                                                                                                                                                                                                                                                                                                                                                                                                                                                                                                                                                                                                                                                                                                                                                                                                                                                                                                                                                                                                                                                                                                                                                                                                                                                                                                                                | Borealis slab collection                                                       | 34       | Escala 3.5" cap                                                                                                                                                                                                                                                                                                                                                                                                                                                                                                                                                                                                                                                                                                                                                                                                                                                                                                                                                                                                                                                                                                                                                                                                                                                                                                                                                                                                                                                                                                                                                                                                                                                                                                                                                                                                                                                                                                                                                                                                                                                                                                                | 100        |      |
|                                                                                                                                                                                                                                                                                                                                                                                                                                                                                                                                                                                                                                                                                                                                                                                                                                                                                                                                                                                                                                                                                                                                                                                                                                                                                                                                                                                                                                                                                                                                                                                                                                                                                                                                                                                                                                                                                                                                                                                                                                                                                                                                | Inca slab                                                                      | 36       | Graphix reversible cap DNEW                                                                                                                                                                                                                                                                                                                                                                                                                                                                                                                                                                                                                                                                                                                                                                                                                                                                                                                                                                                                                                                                                                                                                                                                                                                                                                                                                                                                                                                                                                                                                                                                                                                                                                                                                                                                                                                                                                                                                                                                                                                                                                    | 101        |      |
|                                                                                                                                                                                                                                                                                                                                                                                                                                                                                                                                                                                                                                                                                                                                                                                                                                                                                                                                                                                                                                                                                                                                                                                                                                                                                                                                                                                                                                                                                                                                                                                                                                                                                                                                                                                                                                                                                                                                                                                                                                                                                                                                | Industria slab<br>Maya slab                                                    | 37<br>38 | Piedimonte cap collection double-sided Portofino cap double-sided                                                                                                                                                                                                                                                                                                                                                                                                                                                                                                                                                                                                                                                                                                                                                                                                                                                                                                                                                                                                                                                                                                                                                                                                                                                                                                                                                                                                                                                                                                                                                                                                                                                                                                                                                                                                                                                                                                                                                                                                                                                              | 102<br>103 |      |
|                                                                                                                                                                                                                                                                                                                                                                                                                                                                                                                                                                                                                                                                                                                                                                                                                                                                                                                                                                                                                                                                                                                                                                                                                                                                                                                                                                                                                                                                                                                                                                                                                                                                                                                                                                                                                                                                                                                                                                                                                                                                                                                                | Monticello slab collection                                                     | 39       | Prima 14" split face & polished cap                                                                                                                                                                                                                                                                                                                                                                                                                                                                                                                                                                                                                                                                                                                                                                                                                                                                                                                                                                                                                                                                                                                                                                                                                                                                                                                                                                                                                                                                                                                                                                                                                                                                                                                                                                                                                                                                                                                                                                                                                                                                                            | 104        |      |
|                                                                                                                                                                                                                                                                                                                                                                                                                                                                                                                                                                                                                                                                                                                                                                                                                                                                                                                                                                                                                                                                                                                                                                                                                                                                                                                                                                                                                                                                                                                                                                                                                                                                                                                                                                                                                                                                                                                                                                                                                                                                                                                                | Travertina slab collection                                                     | 40       | Raffinato cap double-sided                                                                                                                                                                                                                                                                                                                                                                                                                                                                                                                                                                                                                                                                                                                                                                                                                                                                                                                                                                                                                                                                                                                                                                                                                                                                                                                                                                                                                                                                                                                                                                                                                                                                                                                                                                                                                                                                                                                                                                                                                                                                                                     | 105        |      |
|                                                                                                                                                                                                                                                                                                                                                                                                                                                                                                                                                                                                                                                                                                                                                                                                                                                                                                                                                                                                                                                                                                                                                                                                                                                                                                                                                                                                                                                                                                                                                                                                                                                                                                                                                                                                                                                                                                                                                                                                                                                                                                                                | Para slab collection  Tux slab collection                                      | 42<br>43 | Stonedge pillar cap<br>York cap                                                                                                                                                                                                                                                                                                                                                                                                                                                                                                                                                                                                                                                                                                                                                                                                                                                                                                                                                                                                                                                                                                                                                                                                                                                                                                                                                                                                                                                                                                                                                                                                                                                                                                                                                                                                                                                                                                                                                                                                                                                                                                | 106<br>107 |      |
| 深意                                                                                                                                                                                                                                                                                                                                                                                                                                                                                                                                                                                                                                                                                                                                                                                                                                                                                                                                                                                                                                                                                                                                                                                                                                                                                                                                                                                                                                                                                                                                                                                                                                                                                                                                                                                                                                                                                                                                                                                                                                                                                                                             |                                                                                | 44       | STEPS & OVERLAY SYSTEM                                                                                                                                                                                                                                                                                                                                                                                                                                                                                                                                                                                                                                                                                                                                                                                                                                                                                                                                                                                                                                                                                                                                                                                                                                                                                                                                                                                                                                                                                                                                                                                                                                                                                                                                                                                                                                                                                                                                                                                                                                                                                                         | 108        | 3    |
|                                                                                                                                                                                                                                                                                                                                                                                                                                                                                                                                                                                                                                                                                                                                                                                                                                                                                                                                                                                                                                                                                                                                                                                                                                                                                                                                                                                                                                                                                                                                                                                                                                                                                                                                                                                                                                                                                                                                                                                                                                                                                                                                | Antika paver                                                                   | 46       | Borealis step                                                                                                                                                                                                                                                                                                                                                                                                                                                                                                                                                                                                                                                                                                                                                                                                                                                                                                                                                                                                                                                                                                                                                                                                                                                                                                                                                                                                                                                                                                                                                                                                                                                                                                                                                                                                                                                                                                                                                                                                                                                                                                                  | 110        |      |
|                                                                                                                                                                                                                                                                                                                                                                                                                                                                                                                                                                                                                                                                                                                                                                                                                                                                                                                                                                                                                                                                                                                                                                                                                                                                                                                                                                                                                                                                                                                                                                                                                                                                                                                                                                                                                                                                                                                                                                                                                                                                                                                                | Blu 80 mm slate paver collection                                               | 48       | Maya step                                                                                                                                                                                                                                                                                                                                                                                                                                                                                                                                                                                                                                                                                                                                                                                                                                                                                                                                                                                                                                                                                                                                                                                                                                                                                                                                                                                                                                                                                                                                                                                                                                                                                                                                                                                                                                                                                                                                                                                                                                                                                                                      | 112        |      |
|                                                                                                                                                                                                                                                                                                                                                                                                                                                                                                                                                                                                                                                                                                                                                                                                                                                                                                                                                                                                                                                                                                                                                                                                                                                                                                                                                                                                                                                                                                                                                                                                                                                                                                                                                                                                                                                                                                                                                                                                                                                                                                                                | Blu 80 mm galaxy, polished & smooth paver Eva paver                            | 50 52    | Raffinat <mark>o</mark> step<br>Röcka step collection                                                                                                                                                                                                                                                                                                                                                                                                                                                                                                                                                                                                                                                                                                                                                                                                                                                                                                                                                                                                                                                                                                                                                                                                                                                                                                                                                                                                                                                                                                                                                                                                                                                                                                                                                                                                                                                                                                                                                                                                                                                                          | 113<br>114 |      |
| AL SECTION AND ADDRESS OF THE PARTY OF THE P | Flagstone paver                                                                | 53       | York step                                                                                                                                                                                                                                                                                                                                                                                                                                                                                                                                                                                                                                                                                                                                                                                                                                                                                                                                                                                                                                                                                                                                                                                                                                                                                                                                                                                                                                                                                                                                                                                                                                                                                                                                                                                                                                                                                                                                                                                                                                                                                                                      | 115        |      |
|                                                                                                                                                                                                                                                                                                                                                                                                                                                                                                                                                                                                                                                                                                                                                                                                                                                                                                                                                                                                                                                                                                                                                                                                                                                                                                                                                                                                                                                                                                                                                                                                                                                                                                                                                                                                                                                                                                                                                                                                                                                                                                                                | Industria polished, smooth & granitex paver Linea paver collection             | 54<br>56 | Blu 45 mm slate & smooth overlay system  Venetian slate & smooth overlay system                                                                                                                                                                                                                                                                                                                                                                                                                                                                                                                                                                                                                                                                                                                                                                                                                                                                                                                                                                                                                                                                                                                                                                                                                                                                                                                                                                                                                                                                                                                                                                                                                                                                                                                                                                                                                                                                                                                                                                                                                                                | 116<br>117 |      |
|                                                                                                                                                                                                                                                                                                                                                                                                                                                                                                                                                                                                                                                                                                                                                                                                                                                                                                                                                                                                                                                                                                                                                                                                                                                                                                                                                                                                                                                                                                                                                                                                                                                                                                                                                                                                                                                                                                                                                                                                                                                                                                                                | Mista paver collection                                                         | 57       | PRODUCTURE AND ADDRESS OF THE PARTY OF THE P | 200        |      |
|                                                                                                                                                                                                                                                                                                                                                                                                                                                                                                                                                                                                                                                                                                                                                                                                                                                                                                                                                                                                                                                                                                                                                                                                                                                                                                                                                                                                                                                                                                                                                                                                                                                                                                                                                                                                                                                                                                                                                                                                                                                                                                                                | San marino paver collection                                                    | 58       | EDGES Avignon edge                                                                                                                                                                                                                                                                                                                                                                                                                                                                                                                                                                                                                                                                                                                                                                                                                                                                                                                                                                                                                                                                                                                                                                                                                                                                                                                                                                                                                                                                                                                                                                                                                                                                                                                                                                                                                                                                                                                                                                                                                                                                                                             | 118<br>120 |      |
|                                                                                                                                                                                                                                                                                                                                                                                                                                                                                                                                                                                                                                                                                                                                                                                                                                                                                                                                                                                                                                                                                                                                                                                                                                                                                                                                                                                                                                                                                                                                                                                                                                                                                                                                                                                                                                                                                                                                                                                                                                                                                                                                | Victorien paver collection Villagio paver                                      | 59<br>60 | Borealis wall & edge                                                                                                                                                                                                                                                                                                                                                                                                                                                                                                                                                                                                                                                                                                                                                                                                                                                                                                                                                                                                                                                                                                                                                                                                                                                                                                                                                                                                                                                                                                                                                                                                                                                                                                                                                                                                                                                                                                                                                                                                                                                                                                           | 120        |      |
|                                                                                                                                                                                                                                                                                                                                                                                                                                                                                                                                                                                                                                                                                                                                                                                                                                                                                                                                                                                                                                                                                                                                                                                                                                                                                                                                                                                                                                                                                                                                                                                                                                                                                                                                                                                                                                                                                                                                                                                                                                                                                                                                | Legacy collection                                                              | 62       | Brandon edge                                                                                                                                                                                                                                                                                                                                                                                                                                                                                                                                                                                                                                                                                                                                                                                                                                                                                                                                                                                                                                                                                                                                                                                                                                                                                                                                                                                                                                                                                                                                                                                                                                                                                                                                                                                                                                                                                                                                                                                                                                                                                                                   | 121        |      |
| HARRY CONTRACTOR                                                                                                                                                                                                                                                                                                                                                                                                                                                                                                                                                                                                                                                                                                                                                                                                                                                                                                                                                                                                                                                                                                                                                                                                                                                                                                                                                                                                                                                                                                                                                                                                                                                                                                                                                                                                                                                                                                                                                                                                                                                                                                               | Allegro paver Parisien paver                                                   | 62<br>63 | Pietra edge<br>Raffinato pillar & edge                                                                                                                                                                                                                                                                                                                                                                                                                                                                                                                                                                                                                                                                                                                                                                                                                                                                                                                                                                                                                                                                                                                                                                                                                                                                                                                                                                                                                                                                                                                                                                                                                                                                                                                                                                                                                                                                                                                                                                                                                                                                                         | 122<br>122 |      |
|                                                                                                                                                                                                                                                                                                                                                                                                                                                                                                                                                                                                                                                                                                                                                                                                                                                                                                                                                                                                                                                                                                                                                                                                                                                                                                                                                                                                                                                                                                                                                                                                                                                                                                                                                                                                                                                                                                                                                                                                                                                                                                                                |                                                                                |          | Röcka wall & edge                                                                                                                                                                                                                                                                                                                                                                                                                                                                                                                                                                                                                                                                                                                                                                                                                                                                                                                                                                                                                                                                                                                                                                                                                                                                                                                                                                                                                                                                                                                                                                                                                                                                                                                                                                                                                                                                                                                                                                                                                                                                                                              | 123        |      |
|                                                                                                                                                                                                                                                                                                                                                                                                                                                                                                                                                                                                                                                                                                                                                                                                                                                                                                                                                                                                                                                                                                                                                                                                                                                                                                                                                                                                                                                                                                                                                                                                                                                                                                                                                                                                                                                                                                                                                                                                                                                                                                                                | PERMEABLE PAVERS Antika paver                                                  | 66       | Tundra edge                                                                                                                                                                                                                                                                                                                                                                                                                                                                                                                                                                                                                                                                                                                                                                                                                                                                                                                                                                                                                                                                                                                                                                                                                                                                                                                                                                                                                                                                                                                                                                                                                                                                                                                                                                                                                                                                                                                                                                                                                                                                                                                    | 123        | -    |
| Tour A                                                                                                                                                                                                                                                                                                                                                                                                                                                                                                                                                                                                                                                                                                                                                                                                                                                                                                                                                                                                                                                                                                                                                                                                                                                                                                                                                                                                                                                                                                                                                                                                                                                                                                                                                                                                                                                                                                                                                                                                                                                                                                                         | Blu 60 & 80 mm galaxy, polished, slate & smooth <b>DNEW</b>                    |          | OUTDOOR FEATURES                                                                                                                                                                                                                                                                                                                                                                                                                                                                                                                                                                                                                                                                                                                                                                                                                                                                                                                                                                                                                                                                                                                                                                                                                                                                                                                                                                                                                                                                                                                                                                                                                                                                                                                                                                                                                                                                                                                                                                                                                                                                                                               | 124        |      |
| V                                                                                                                                                                                                                                                                                                                                                                                                                                                                                                                                                                                                                                                                                                                                                                                                                                                                                                                                                                                                                                                                                                                                                                                                                                                                                                                                                                                                                                                                                                                                                                                                                                                                                                                                                                                                                                                                                                                                                                                                                                                                                                                              | Mista Random paver                                                             | 68       | Grill Island  Manchester Foyer fire place                                                                                                                                                                                                                                                                                                                                                                                                                                                                                                                                                                                                                                                                                                                                                                                                                                                                                                                                                                                                                                                                                                                                                                                                                                                                                                                                                                                                                                                                                                                                                                                                                                                                                                                                                                                                                                                                                                                                                                                                                                                                                      | 126<br>127 | N    |
|                                                                                                                                                                                                                                                                                                                                                                                                                                                                                                                                                                                                                                                                                                                                                                                                                                                                                                                                                                                                                                                                                                                                                                                                                                                                                                                                                                                                                                                                                                                                                                                                                                                                                                                                                                                                                                                                                                                                                                                                                                                                                                                                | Victorien 60 mm permeable paver Pure permeable paver                           | 69<br>70 | Manchester Elite pizza oven                                                                                                                                                                                                                                                                                                                                                                                                                                                                                                                                                                                                                                                                                                                                                                                                                                                                                                                                                                                                                                                                                                                                                                                                                                                                                                                                                                                                                                                                                                                                                                                                                                                                                                                                                                                                                                                                                                                                                                                                                                                                                                    | 128        |      |
| 1                                                                                                                                                                                                                                                                                                                                                                                                                                                                                                                                                                                                                                                                                                                                                                                                                                                                                                                                                                                                                                                                                                                                                                                                                                                                                                                                                                                                                                                                                                                                                                                                                                                                                                                                                                                                                                                                                                                                                                                                                                                                                                                              | Villagio permeable paver                                                       | 71       | Manchester Rustic pizza oven Raffinato pizza oven                                                                                                                                                                                                                                                                                                                                                                                                                                                                                                                                                                                                                                                                                                                                                                                                                                                                                                                                                                                                                                                                                                                                                                                                                                                                                                                                                                                                                                                                                                                                                                                                                                                                                                                                                                                                                                                                                                                                                                                                                                                                              | 128<br>129 |      |
| The state of the s | WALL                                                                           | 72       | Forno oven                                                                                                                                                                                                                                                                                                                                                                                                                                                                                                                                                                                                                                                                                                                                                                                                                                                                                                                                                                                                                                                                                                                                                                                                                                                                                                                                                                                                                                                                                                                                                                                                                                                                                                                                                                                                                                                                                                                                                                                                                                                                                                                     | 129        |      |
| 1 10 6                                                                                                                                                                                                                                                                                                                                                                                                                                                                                                                                                                                                                                                                                                                                                                                                                                                                                                                                                                                                                                                                                                                                                                                                                                                                                                                                                                                                                                                                                                                                                                                                                                                                                                                                                                                                                                                                                                                                                                                                                                                                                                                         | Baltimore wall collection double-sided                                         | 74       | Prescott fire pit                                                                                                                                                                                                                                                                                                                                                                                                                                                                                                                                                                                                                                                                                                                                                                                                                                                                                                                                                                                                                                                                                                                                                                                                                                                                                                                                                                                                                                                                                                                                                                                                                                                                                                                                                                                                                                                                                                                                                                                                                                                                                                              | 130        |      |
|                                                                                                                                                                                                                                                                                                                                                                                                                                                                                                                                                                                                                                                                                                                                                                                                                                                                                                                                                                                                                                                                                                                                                                                                                                                                                                                                                                                                                                                                                                                                                                                                                                                                                                                                                                                                                                                                                                                                                                                                                                                                                                                                | Borealis wall & edge double-sided  Brandon wall collection double-sided INEW   | 75<br>76 | Raffinato fire pit Valencia fire pit                                                                                                                                                                                                                                                                                                                                                                                                                                                                                                                                                                                                                                                                                                                                                                                                                                                                                                                                                                                                                                                                                                                                                                                                                                                                                                                                                                                                                                                                                                                                                                                                                                                                                                                                                                                                                                                                                                                                                                                                                                                                                           | 131<br>132 |      |
|                                                                                                                                                                                                                                                                                                                                                                                                                                                                                                                                                                                                                                                                                                                                                                                                                                                                                                                                                                                                                                                                                                                                                                                                                                                                                                                                                                                                                                                                                                                                                                                                                                                                                                                                                                                                                                                                                                                                                                                                                                                                                                                                | Escala wall double-sided                                                       | 78       | Brandon fire pit collection <b>DNEW</b>                                                                                                                                                                                                                                                                                                                                                                                                                                                                                                                                                                                                                                                                                                                                                                                                                                                                                                                                                                                                                                                                                                                                                                                                                                                                                                                                                                                                                                                                                                                                                                                                                                                                                                                                                                                                                                                                                                                                                                                                                                                                                        | 134        |      |
| 1                                                                                                                                                                                                                                                                                                                                                                                                                                                                                                                                                                                                                                                                                                                                                                                                                                                                                                                                                                                                                                                                                                                                                                                                                                                                                                                                                                                                                                                                                                                                                                                                                                                                                                                                                                                                                                                                                                                                                                                                                                                                                                                              | Graphix wall double-sided                                                      | 79       | Colorus Coopulicato                                                                                                                                                                                                                                                                                                                                                                                                                                                                                                                                                                                                                                                                                                                                                                                                                                                                                                                                                                                                                                                                                                                                                                                                                                                                                                                                                                                                                                                                                                                                                                                                                                                                                                                                                                                                                                                                                                                                                                                                                                                                                                            | 170        |      |
|                                                                                                                                                                                                                                                                                                                                                                                                                                                                                                                                                                                                                                                                                                                                                                                                                                                                                                                                                                                                                                                                                                                                                                                                                                                                                                                                                                                                                                                                                                                                                                                                                                                                                                                                                                                                                                                                                                                                                                                                                                                                                                                                | Manchester wall double-sided Prescott wall collection double-sided             | 80<br>81 | Colour Coordinate Warranty                                                                                                                                                                                                                                                                                                                                                                                                                                                                                                                                                                                                                                                                                                                                                                                                                                                                                                                                                                                                                                                                                                                                                                                                                                                                                                                                                                                                                                                                                                                                                                                                                                                                                                                                                                                                                                                                                                                                                                                                                                                                                                     | 136<br>138 | -    |
|                                                                                                                                                                                                                                                                                                                                                                                                                                                                                                                                                                                                                                                                                                                                                                                                                                                                                                                                                                                                                                                                                                                                                                                                                                                                                                                                                                                                                                                                                                                                                                                                                                                                                                                                                                                                                                                                                                                                                                                                                                                                                                                                | Mini-Creta Architectural wall collection double-sided                          | 82       | Other Products                                                                                                                                                                                                                                                                                                                                                                                                                                                                                                                                                                                                                                                                                                                                                                                                                                                                                                                                                                                                                                                                                                                                                                                                                                                                                                                                                                                                                                                                                                                                                                                                                                                                                                                                                                                                                                                                                                                                                                                                                                                                                                                 | 140        |      |
| A 1711 TO                                                                                                                                                                                                                                                                                                                                                                                                                                                                                                                                                                                                                                                                                                                                                                                                                                                                                                                                                                                                                                                                                                                                                                                                                                                                                                                                                                                                                                                                                                                                                                                                                                                                                                                                                                                                                                                                                                                                                                                                                                                                                                                      | Mini-creta wall collection double-sided Raffinato wall collection double-sided | 83       | MARKET                                                                                                                                                                                                                                                                                                                                                                                                                                                                                                                                                                                                                                                                                                                                                                                                                                                                                                                                                                                                                                                                                                                                                                                                                                                                                                                                                                                                                                                                                                                                                                                                                                                                                                                                                                                                                                                                                                                                                                                                                                                                                                                         |            |      |
| A A A C                                                                                                                                                                                                                                                                                                                                                                                                                                                                                                                                                                                                                                                                                                                                                                                                                                                                                                                                                                                                                                                                                                                                                                                                                                                                                                                                                                                                                                                                                                                                                                                                                                                                                                                                                                                                                                                                                                                                                                                                                                                                                                                        | Namiliato Wali collection double staca                                         | 04       |                                                                                                                                                                                                                                                                                                                                                                                                                                                                                                                                                                                                                                                                                                                                                                                                                                                                                                                                                                                                                                                                                                                                                                                                                                                                                                                                                                                                                                                                                                                                                                                                                                                                                                                                                                                                                                                                                                                                                                                                                                                                                                                                |            |      |
| Account to the last of the las |                                                                                | LEGEND   |                                                                                                                                                                                                                                                                                                                                                                                                                                                                                                                                                                                                                                                                                                                                                                                                                                                                                                                                                                                                                                                                                                                                                                                                                                                                                                                                                                                                                                                                                                                                                                                                                                                                                                                                                                                                                                                                                                                                                                                                                                                                                                                                |            |      |