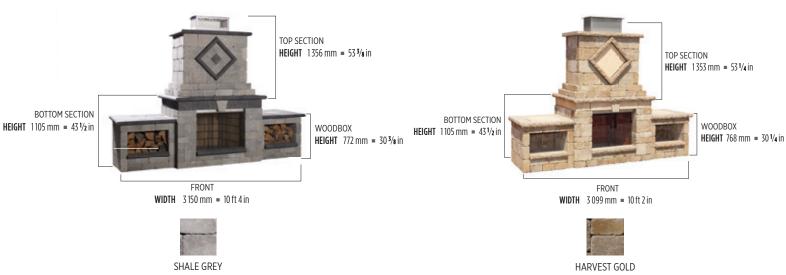

VE BEIGE



### TUNDRA





 $90 \times 160 \times 102 \times 225 \times 250 \text{ mm}$   $3.9\% \times 6.5\% \times 4 \times 8.7\% \times 9.18\% \times 16 \text{ lin. m/pal}$  52.50 lin. ft./pal

16 lin. m/pal 52.50 lir 64 units/pal







# OUTDOOR FEATURES

### SPARK UP YOUR PATIO.

With more space than rooms have to offer, it seems as if the backyard is becoming the party room. Homeowners are looking for creative and functional ways to entertain their guests under the open sky. Fire Pits, Pizza Ovens and Fireplaces can be found in this section for all your outdoor entertaining needs.

# **GRILL ISLAND**





















SHALE GREY

CHAMPLAIN GREY

SANDLEWOOD

MOJAVE BEIGE

CHESTNUT BROWN

HARVEST GOLD

AUTUMN RED

CHOCOLATE BROWN\*

ONYX BLACK\*

# MANCHESTER FOYER

FIRE PLACE







Pre-assembled (sold separately). The harvest gold and shale grey fireplace differ both in colour and slightly in design. The harvest gold uses York caps while the shale grey uses Bullnose caps. Please refer to the Techo-Spec book for details.

### MANCHESTER ELITE

PIZZA OVEN

Sold as a kit, 2 -piece modular system.





HARVEST GOLD

SHALE GREY



The chamber for the pizza oven can be purchased separately for custom pizza oven builds. Refer to Techo-Specs for product details.

| MANCH<br>Top se | HESTER ELITE<br>Ction                       |        | ESTER ELITE<br>I Section                     |
|-----------------|---------------------------------------------|--------|----------------------------------------------|
| HEIGHT          | 1260 mm = 49 5/8 in                         | HEI