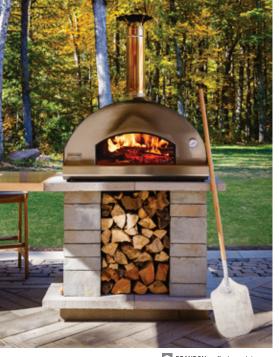

small rectangles, shale grey
- **E** ABERDEEN slab (30 × 30), rock garden brown



CUSTOM 180 MM BRANDON fire pit & EVA slab, champlain grey

Cottage Vibes

Nothing embodies rustic like the raw texture of wood. The Borealis stone collection pushes the envelope on traditional landscape products by capturing the look & feel of wood. This splinter-free, weather-resistant and maintenance-free alternative is more durable & more practical than its natural counterpart. Creating elements of elevation the Brandon wall is among the most-versatile and well-suited for rustic outdoor design. Its highly-textured rock face and multi-dimensional hues merge together creating remarkably functional outdoor features for backyard bonfires (Brandon Fire Pit) & early evening cookouts (Brandon wall Pizza Oven).





BRANDON wall, champlain grey



BRANDON wall, champlain grey

Refer to the COUNTRY RUSTIC Style Lab on the next page for more ideas.  $\rightarrow$ 

## STYLE YOURS IN STABLE YOURS



### **ACCESSORIES**









- A PRESCOTT wall (2.25" and 4.5"), rock garden brown PORTOFINO cap, chocolate brown
- **B** BOREALIS slab, smoked pine and hazelnut brandy
- MISTA paver square & random, chestnut brown and harvest gold
- **D** BLU 60 mm slab slate, champlain grey BOREALIS slab, smoked pine
- VILLAGIO paver, chocolate brown and chestnut brown

Contemporary

Chair: roche-bobois.com



GRAPHIX wall, greyed nickel • Cap: BLU GRANDE Polished, greyed nickel

RARY



RAFFINATO cap, greyed nickel

Modernscaping: Sleek & Monochromatic

Modernscaping takes a controlled and minimalistic approach to desi