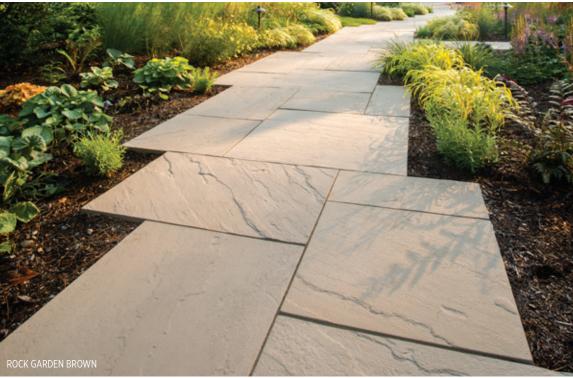

ver, shale grey and onyx black BLU GRANDE smooth slab, shale grey
- **B** BALTIMORE 180 mm wall, shale grey, brushed pewter RAFFINATO 180 mm corner smooth, greyed nickel RAFFINATO cap, onyx black
- **E** VICTORIEN and ANTIKA pavers, onyx black





## SLABS

### MAKE A BIG IMPRESSION.

The slab collection holds some of Techo-Bloc's most eye-catching stone designs. Crafted using ingredients such as granite and other fine quality aggregates, the slab collection achieves the beauty of natural stone while maintaining the durability of traditional concrete slabs. Its natural beauty is captured by the diversity of its details from varying colour blends, to different surface textures. Designed for light pedestrian traffic only, not suitable for vehicle traffic.



### ABERDEEN SLAB COLLECTION













6.58 m<sup>2</sup>/pal

70.83 ft²/pal











(H × D × L) 57 × 762 × 762 mm 21/4 × 30 × 30 in 9.87 m²/pal 106.25 ft²/pal

### BLU 60 MM SLATE COLLECTION





1-2-3 SHALE GREY



CHAMPLAIN GREY



1-2-3 SANDLEWOOD



1-2-3 MOJAVE BEIGE



CHESTNUT BROWN



1-2-3 HARVEST GOLD



AUTUMN RED



CHOCOLATE BROWN\*



ONYX BLACK\*

\*Chocolate brown & onyx black only available in half-pallets.

### <sup>1</sup> BLU 60 MM



 $\triangle 60 \times 330 \times 165 \,\text{mm} \quad 2^{3}/8 \times 13 \times 6^{1}/2 \,\text{in}$  $\beta$  60 × 330 × 330 mm  $2\frac{3}{8}$  × 13 × 13 in  $\bigcirc$  60 × 330 × 495 mm 2  $\frac{3}{8}$  × 13 × 19  $\frac{1}{2}$  in 10.96 m<sup>2</sup>/pal 116.82 ft²/pal

### <sup>2</sup> BLU 60 MM (6"×13")



 $60 \times 330 \times 165 \text{ mm}$   $2^{3}/8