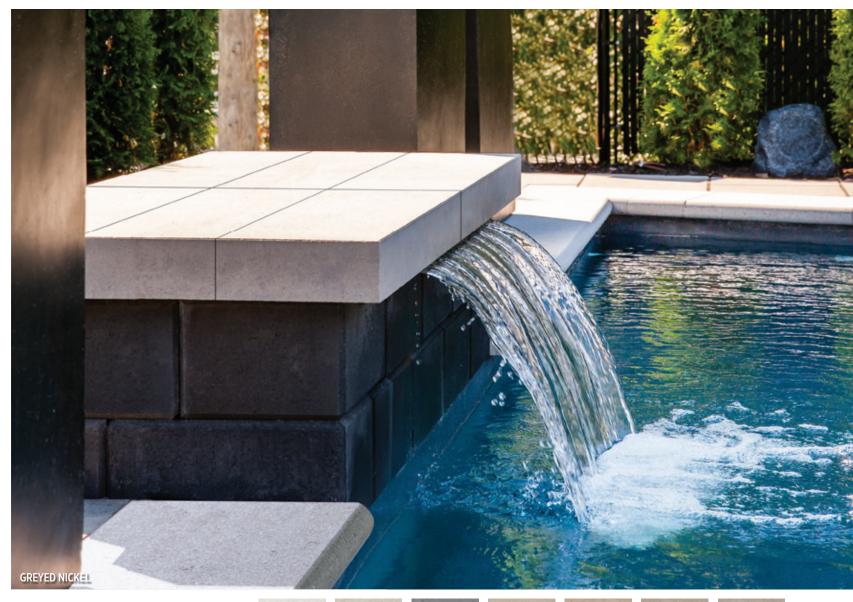

2 × 15 7/6 × 13 3/4 in C 57 × 368 × 478 × 419 mm 2 1/4 × 14 1/2 × 18 18/6 × 16 1/2 in D 57 × 368 × 483 × 483 mm 2 1/4 × 14 1/2 × 19 × 19 in 15.30 lin. m/pal 50.22 lin. ft./pal

# **PRIMA 14**"

SPLIT FACE & POLISHED CAP



















SHALE GREY

CHAMPLAIN GREY

CHESTNUT BROWN

HARVEST GOLD

AUTUMN RED

MOJAVE BEIGE

SANDLEWOOD

polished









BEIGE CREAM

**GREYED NICKEL** ONYX BLACK

SHALE GREY

CHESTNUT **BROWN** 

## PRIMA 14" SPLIT FACE



 $75 \times 356 \times 406 \,\text{mm}$   $2^{15}/_{16} \times 14 \times 16 \,\text{in}$ 19.51 lin. m/pal 64 lin. ft./pal 48 units

## PRIMA 14" POLISHED



 $75 \times 356 \times 406 \,\text{mm}$   $2 \, \frac{15}{16} \times 13 \, \frac{3}{4} \times 16 \,\text{in}$ 19.51 lin. m/pal 64 lin. ft./pal 48 units





# RAFFINATO CAP DOUBLE-SIDED





## RAFFINATO CAP 14"×28"







# STONEDGE











ONYX BLACK

CHOCOLATE BROWN

BAJA BEIGE

## STONEDGE







# YORK















CHOCOLATE BROWN

IVORY ONYX BLACK

ROCK GARDEN BROWN

RIVIERA

### YORK 28" PILLAR CAP



 $(H \times D \times L)$ 89 × 730 × 730 mm 3  $\frac{1}{2}$  × 28  $\frac{3}{4}$  × 28  $\frac{3}{4}$  in

YORK 32" PILLAR CAP



(H ^ U ^ L)

89 × 813 × 813 mm 3 1/2 × 32 × 32 in 6 units

### YORK COUNTER TOP $24"\times36"$





YORK WALL CAP 14"×48"

(H×D×L) 57 × 356 × 1 219 mm 2 1/₄ × 14 × 48 in 14.63 lin. m/pal 48 lin. ft./pal 12 units

### YORK WALL CAPS 16", 32" & 48"

57 × 356 × 813 mm 2 1/4 × 14 × 32 in

57 × 356 × 1 219 mm 2 1/4 × 14 × 48 in

48 lin. ft./pal

14.63 lin. m/pal

6 units of each











# STEPS & OVERLAY SYSTEM

### STEP IT UP.

No matter