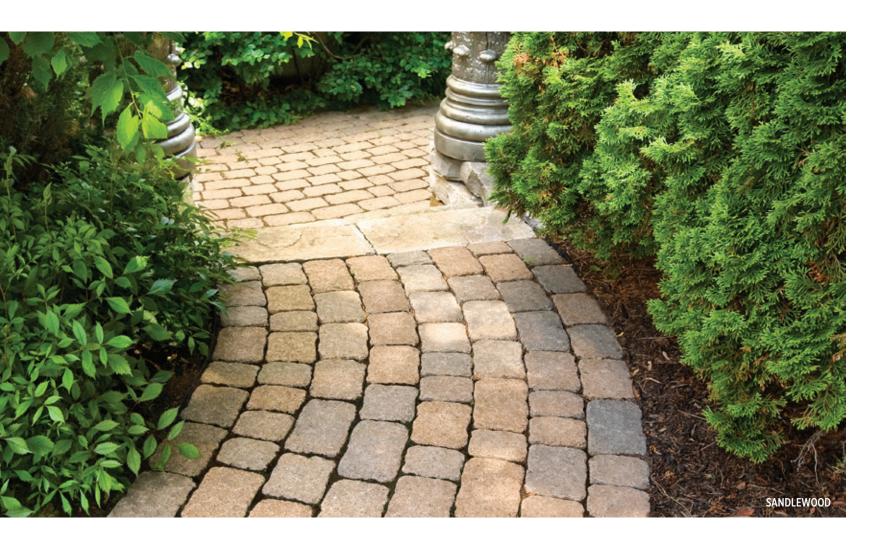

^2/\text{half pal}$ 

A 100 × 150 × 225 mm

B 100 × 150 × 325 mm  $3^{15}/_{16} \times 5^{7}/_{8} \times 12^{13}/_{16}$  in

C 100 × 150 × 425 mm  $3^{15}/_{16} \times 5^{7}/_{8} \times 16^{3}/_{4}$  in 7.17 m<sup>2</sup>/pal 77.14 ft²/pal

\*44.08 ft²/half pal







<sup>\*</sup> Onyx black and chocolate brown are only available in half-pallets.

# VICTORIEN PAVER COLLECTION



# GREY SHALE GREY SANDLEWOOD MOJAVE BEIGE RED & BLACK CHOCOLATE BROWN

#### VICTORIEN 60 MM



60 × 108 × 216 mm 11.50 m²/pal

2<sup>3</sup>/<sub>8</sub> × 4<sup>1</sup>/<sub>4</sub> × 8<sup>1</sup>/<sub>2</sub> in 123.70 ft<sup>2</sup>/pal





## VILLAGIO





















ONYX BLACK\*

BROWN\*

HARVEST GOLD

CHESTNUT BROWN

MOJAVE BEIGE

SANDLEWOOD

GREY

SHALE GREY

VILLAGIO







### LEGACY COLLECTION





### **ALLEGRO**

PAVER



SHALE GREY



CHAMPLAIN GRFY



SANDLEWOOD



MOJAVE BEIGE



CHESTNUT



HARVEST GOLD



**ALLEGRO** 





### **PARISIEN**

PAVFR



HAMPLAIN SHALE GREY



CHESTNUT



ONYX BLACK\*

 $^{\ast}$  Onyx black & chocolate brown are only available for Parisien Rectangle.

#### PARISIEN CIRCLE



Various sizes, height of 60 mm Circle diameter 2.41 m 4.70 m²/pal

#### PARISIEN SQUARE



#### PARISIEN RECTANGLE



60 × 158 × 238 mm 2 3/8 × 61/4 × 93/8 in 12.47 m²/pal 134.20 ft²/pal

50.70 ft<sup>2</sup>/pal

7' 11''





# PERMEABLE PAVERS

#### **BE ECO-CONSCIOUS.**

Techo-Bloc offers various eco-conscious and cost-effective pavements for residential and commercial stormwater management. These permeable pavements were designed to allow for the proper percolation of su