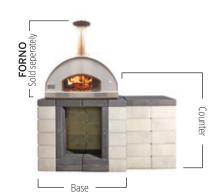

### LANDSCAPE PRODUCTS

|                                                                                                                                                                                                                                                                                                                                                                                                                                                                                                                                                                                                                                                                                                                                                                                                                                                                                                                                                                                                                                                                                                                                                                                                                                                                                                                                                                                                                                                                                                                                                                                                                                                                                                                                                                                                                                                                                                                                                                                                                                                                                                                                | See it. Feel it. Build it. Live it.                                            | 2        | Röcka wall & edge double-sided                                                                                                                                                                                                                                                                                                                                                                                                                                                                                                                                                                                                                                                                                                                                                                                                                                                                                                                                                                                                                                                                                                                                                                                                                                                                                                                                                                                                                                                                                                                                                                                                                                                                                                                                                                                                                                                                                                                                                                                                                                                                                                 | 86         |      |
|--------------------------------------------------------------------------------------------------------------------------------------------------------------------------------------------------------------------------------------------------------------------------------------------------------------------------------------------------------------------------------------------------------------------------------------------------------------------------------------------------------------------------------------------------------------------------------------------------------------------------------------------------------------------------------------------------------------------------------------------------------------------------------------------------------------------------------------------------------------------------------------------------------------------------------------------------------------------------------------------------------------------------------------------------------------------------------------------------------------------------------------------------------------------------------------------------------------------------------------------------------------------------------------------------------------------------------------------------------------------------------------------------------------------------------------------------------------------------------------------------------------------------------------------------------------------------------------------------------------------------------------------------------------------------------------------------------------------------------------------------------------------------------------------------------------------------------------------------------------------------------------------------------------------------------------------------------------------------------------------------------------------------------------------------------------------------------------------------------------------------------|--------------------------------------------------------------------------------|----------|--------------------------------------------------------------------------------------------------------------------------------------------------------------------------------------------------------------------------------------------------------------------------------------------------------------------------------------------------------------------------------------------------------------------------------------------------------------------------------------------------------------------------------------------------------------------------------------------------------------------------------------------------------------------------------------------------------------------------------------------------------------------------------------------------------------------------------------------------------------------------------------------------------------------------------------------------------------------------------------------------------------------------------------------------------------------------------------------------------------------------------------------------------------------------------------------------------------------------------------------------------------------------------------------------------------------------------------------------------------------------------------------------------------------------------------------------------------------------------------------------------------------------------------------------------------------------------------------------------------------------------------------------------------------------------------------------------------------------------------------------------------------------------------------------------------------------------------------------------------------------------------------------------------------------------------------------------------------------------------------------------------------------------------------------------------------------------------------------------------------------------|------------|------|
|                                                                                                                                                                                                                                                                                                                                                                                                                                                                                                                                                                                                                                                                                                                                                                                                                                                                                                                                                                                                                                                                                                                                                                                                                                                                                                                                                                                                                                                                                                                                                                                                                                                                                                                                                                                                                                                                                                                                                                                                                                                                                                                                | Trend Report English Garden                                                    | 4        | Suprema split face wall Semma wall collection                                                                                                                                                                                                                                                                                                                                                                                                                                                                                                                                                                                                                                                                                                                                                                                                                                                                                                                                                                                                                                                                                                                                                                                                                                                                                                                                                                                                                                                                                                                                                                                                                                                                                                                                                                                                                                                                                                                                                                                                                                                                                  | 87<br>88   | - 3  |
| EN STEEL                                                                                                                                                                                                                                                                                                                                                                                                                                                                                                                                                                                                                                                                                                                                                                                                                                                                                                                                                                                                                                                                                                                                                                                                                                                                                                                                                                                                                                                                                                                                                                                                                                                                                                                                                                                                                                                                                                                                                                                                                 | Country Rustic                                                                 | 10       | CAPS                                                                                                                                                                                                                                                                                                                                                                                                                                                                                                                                                                                                                                                                                                                                                                                                                                                                                                                                                                                                                                                                                                                                                                                                                                                                                                                                                                                                                                                                                                                                                                                                                                                                                                                                                                                                                                                                                                                                                                                                                                                                                                                           | 90         | , in |
|                                                                                                                                                                                                                                                                                                                                                                                                                                                                                                                                                                                                                                                                                                                                                                                                                                                                                                                                                                                                                                                                                                                                                                                                                                                                                                                                                                                                                                                                                                                                                                                                                                                                                                                                                                                                                                                                                                                                                                                                                                                                                                                                | Contemporary Polished Casual                                                   | 14<br>18 | Compatibility chart                                                                                                                                                                                                                                                                                                                                                                                                                                                                                                                                                                                                                                                                                                                                                                                                                                                                                                                                                                                                                                                                                                                                                                                                                                                                                                                                                                                                                                                                                                                                                                                                                                                                                                                                                                                                                                                                                                                                                                                                                                                                                                            | 92         | 100  |
|                                                                                                                                                                                                                                                                                                                                                                                                                                                                                                                                                                                                                                                                                                                                                                                                                                                                                                                                                                                                                                                                                                                                                                                                                                                                                                                                                                                                                                                                                                                                                                                                                                                                                                                                                                                                                                                                                                                                                                                                                                                                                                                                | Euro Flair                                                                     | 22       | Aged cap double-sided                                                                                                                                                                                                                                                                                                                                                                                                                                                                                                                                                                                                                                                                                                                                                                                                                                                                                                                                                                                                                                                                                                                                                                                                                                                                                                                                                                                                                                                                                                                                                                                                                                                                                                                                                                                                                                                                                                                                                                                                                                                                                                          | 94         | 島    |
|                                                                                                                                                                                                                                                                                                                                                                                                                                                                                                                                                                                                                                                                                                                                                                                                                                                                                                                                                                                                                                                                                                                                                                                                                                                                                                                                                                                                                                                                                                                                                                                                                                                                                                                                                                                                                                                                                                                                                                                                                                                                                                                                | SLABS                                                                          | 26       | Architectural double-sided cap DNEW  Bali Travertina pool coping                                                                                                                                                                                                                                                                                                                                                                                                                                                                                                                                                                                                                                                                                                                                                                                                                                                                                                                                                                                                                                                                                                                                                                                                                                                                                                                                                                                                                                                                                                                                                                                                                                                                                                                                                                                                                                                                                                                                                                                                                                                               | 95<br>96   |      |
|                                                                                                                                                                                                                                                                                                                                                                                                                                                                                                                                                                                                                                                                                                                                                                                                                                                                                                                                                                                                                                                                                                                                                                                                                                                                                                                                                                                                                                                                                                                                                                                                                                                                                                                                                                                                                                                                                                                                                                                                                                                                                                                                | Aberdeen slab collection                                                       | 28       | Brandon cap <b>DNEW</b>                                                                                                                                                                                                                                                                                                                                                                                                                                                                                                                                                                                                                                                                                                                                                                                                                                                                                                                                                                                                                                                                                                                                                                                                                                                                                                                                                                                                                                                                                                                                                                                                                                                                                                                                                                                                                                                                                                                                                                                                                                                                                                        | 97         |      |
|                                                                                                                                                                                                                                                                                                                                                                                                                                                                                                                                                                                                                                                                                                                                                                                                                                                                                                                                                                                                                                                                                                                                                                                                                                                                                                                                                                                                                                                                                                                                                                                                                                                                                                                                                                                                                                                                                                                                                                                                                                                                                                                                | Blu 60 mm slate collection Blu 60 mm galaxy, polished & smooth slab            | 30<br>32 | Bullnose cap & pool coping Bullnose grande cap & pool coping  DNEW                                                                                                                                                                                                                                                                                                                                                                                                                                                                                                                                                                                                                                                                                                                                                                                                                                                                                                                                                                                                                                                                                                                                                                                                                                                                                                                                                                                                                                                                                                                                                                                                                                                                                                                                                                                                                                                                                                                                                                                                                                                             | 98<br>99   |      |
|                                                                                                                                                                                                                                                                                                                                                                                                                                                                                                                                                                                                                                                                                                                                                                                                                                                                                                                                                                                                                                                                                                                                                                                                                                                                                                                                                                                                                                                                                                                                                                                                                                                                                                                                                                                                                                                                                                                                                                                                                                                                                                                                | Borealis slab collection                                                       | 34       | Escala 3.5" cap                                                                                                                                                                                                                                                                                                                                                                                                                                                                                                                                                                                                                                                                                                                                                                                                                                                                                                                                                                                                                                                                                                                                                                                                                                                                                                                                                                                                                                                                                                                                                                                                                                                                                                                                                                                                                                                                                                                                                                                                                                                                                                                | 100        |      |
|                                                                                                                                                                                                                                                                                                                                                                                                                                                                                                                                                                                                                                                                                                                                                                                                                                                                                                                                                                                                                                                                                                                                                                                                                                                                                                                                                                                                                                                                                                                                                                                                                                                                                                                                                                                                                                                                                                                                                                                                                                                                                                                                | Inca slab                                                                      | 36       | Graphix reversible cap DNEW                                                                                                                                                                                                                                                                                                                                                                                                                                                                                                                                                                                                                                                                                                                                                                                                                                                                                                                                                                                                                                                                                                                                                                                                                                                                                                                                                                                                                                                                                                                                                                                                                                                                                                                                                                                                                                                                                                                                                                                                                                                                                                    | 101        |      |
|                                                                                                                                                                                                                                                                                                                                                                                                                                                                                                                                                                                                                                                                                                                                                                                                                                                                                                                                                                                                                                                                                                                                                                                                                                                                                                                                                                                                                                                                                                                                                                                                                                                                                                                                                                                                                                                                                                                                                                                                                                                                                                                                | Industria slab<br>Maya slab                                                    | 37<br>38 | Piedimonte cap collection double-sided Portofino cap double-sided                                                                                                                                                                                                                                                                                                                                                                                                                                                                                                                                                                                                                                                                                                                                                                                                                                                                                                                                                                                                                                                                                                                                                                                                                                                                                                                                                                                                                                                                                                                                                                                                                                                                                                                                                                                                                                                                                                                                                                                                                                                              | 102<br>103 |      |
|                                                                                                                                                                                                                                                                                                                                                                                                                                                                                                                                                                                                                                                                                                                                                                                                                                                                                                                                                                                                                                                                                                                                                                                                                                                                                                                                                                                                                                                                                                                                                                                                                                                                                                                                                                                                                                                                                                                                                                                                                                                                                                                                | Monticello slab collection                                                     | 39       | Prima 14" split face & polished cap                                                                                                                                                                                                                                                                                                                                                                                                                                                                                                                                                                                                                                                                                                                                                                                                                                                                                                                                                                                                                                                                                                                                                                                                                                                                                                                                                                                                                                                                                                                                                                                                                                                                                                                                                                                                                                                                                                                                                                                                                                                                                            | 104        |      |
|                                                                                                                                                                                                                                                                                                                                                                                                                                                                                                                                                                                                                                                                                                                                                                                                                                                                                                                                                                                                                                                                                                                                                                                                                                                                                                                                                                                                                                                                                                                                                                                                                                                                                                                                                                                                                                                                                                                                                                                                                                                                                                                                | Travertina slab collection                                                     | 40       | Raffinato cap double-sided                                                                                                                                                                                                                                                                                                                                                                                                                                                                                                                                                                                                                                                                                                                                                                                                                                                                                                                                                                                                                                                                                                                                                                                                                                                                                                                                                                                                                                                                                                                                                                                                                                                                                                                                                                                                                                                                                                                                                                                                                                                                                                     | 105        |      |
|                                                                                                                                                                                                                                                                                                                                                                                                                                                                                                                                                                                                                                                                                                                                                                                                                                                                                                                                                                                                                                                                                                                                                                                                                                                                                                                                                                                                                                                                                                                                                                                                                                                                                                                                                                                                                                                                                                                                                                                                                                                                                                                                | Para slab collection  Tux slab collection                                      | 42<br>43 | Stonedge pillar cap<br>York cap                                                                                                                                                                                                                                                                                                                                                                                                                                                                                                                                                                                                                                                                                                                                                                                                                                                                                                                                                                                                                                                                                                                                                                                                                                                                                                                                                                                                                                                                                                                                                                                                                                                                                                                                                                                                                                                                                                                                                                                                                                                                                                | 106<br>107 |      |
| 深意                                                                                                                                                                                                                                                                                                                                                                                                                                                                                                                                                                                                                                                                                                                                                                                                                                                                                                                                                                                                                                                                                                                                                                                                                                                                                                                                                                                                                                                                                                                                                                                                                                                                                                                                                                                                                                                                                                                                                                                                                                                                                                                             |                                                                                | 44       | STEPS & OVERLAY SYSTEM                                                                                                                                                                                                                                                                                                                                                                                                                                                                                                                                                                                                                                                                                                                                                                                                                                                                                                                                                                                                                                                                                                                                                                                                                                                                                                                                                                                                                                                                                                                                                                                                                                                                                                                                                                                                                                                                                                                                                                                                                                                                                                         | 108        | 3    |
|                                                                                                                                                                                                                                                                                                                                                                                                                                                                                                                                                                                                                                                                                                                                                                                                                                                                                                                                                                                                                                                                                                                                                                                                                                                                                                                                                                                                                                                                                                                                                                                                                                                                                                                                                                                                                                                                                                                                                                                                                                                                                                                                | Antika paver                                                                   | 46       | Borealis step                                                                                                                                                                                                                                                                                                                                                                                                                                                                                                                                                                                                                                                                                                                                                                                                                                                                                                                                                                                                                                                                                                                                                                                                                                                                                                                                                                                                                                                                                                                                                                                                                                                                                                                                                                                                                                                                                                                                                                                                                                                                                                                  | 110        |      |
|                                                                                                                                                                                                                                                                                                                                                                                                                                                                                                                                                                                                                                                                                                                                                                                                                                                                                                                                                                                                                                                                                                                                                                                                                                                                                                                                                                                                                                                                                                                                                                                                                                                                                                                                                                                                                                                                                                                                                                                                                                                                                                                                | Blu 80 mm slate paver collection                                               | 48       | Maya step                                                                                                                                                                                                                                                                                                                                                                                                                                                                                                                                                                                                                                                                                                                                                                                                                                                                                                                                                                                                                                                                                                                                                                                                                                                                                                                                                                                                                                                                                                                                                                                                                                                                                                                                                                                                                                                                                                                                                                                                                                                                                                                      | 112        |      |
|                                                                                                                                                                                                                                                                                                                                                                                                                                                                                                                                                                                                                                                                                                                                                                                                                                                                                                                                                                                                                                                                                                                                                                                                                                                                                                                                                                                                                                                                                                                                                                                                                                                                                                                                                                                                                                                                                                                                                                                                                                                                                                                                | Blu 80 mm galaxy, polished & smooth paver Eva paver                            | 50 52    | Raffinat <mark>o</mark> step<br>Röcka step collection                                                                                                                                                                                                                                                                                                                                                                                                                                                                                                                                                                                                                                                                                                                                                                                                                                                                                                                                                                                                                                                                                                                                                                                                                                                                                                                                                                                                                                                                                                                                                                                                                                                                                                                                                                                                                                                                                                                                                                                                                                                                          | 113<br>114 |      |
| AL SECTION AND ADDRESS OF THE PARTY OF THE P | Flagstone paver                                                                | 53       | York step                                                                                                                                                                                                                                                                                                                                                                                                                                                                                                                                                                                                                                                                                                                                                                                                                                                                                                                                                                                                                                                                                                                                                                                                                                                                                                                                                                                                                                                                                                                                                                                                                                                                                                                                                                                                                                                                                                                                                                                                                                                                                                                      | 115        |      |
|                                                                                                                                                                                                                                                                                                                                                                                                                                                                                                                                                                                                                                                                                                                                                                                                                                                                                                                                                                                                                                                                                                                                                                                                                                                                                                                                                                                                                                                                                                                                                                                                                                                                                                                                                                                                                                                                                                                                                                                                                                                                                                                                | Industria polished, smooth & granitex paver Linea paver collection             | 54<br>56 | Blu 45 mm slate & smooth overlay system  Venetian slate & smooth overlay system                                                                                                                                                                                                                                                                                                                                                                                                                                                                                                                                                                                                                                                                                                                                                                                                                                                                                                                                                                                                                                                                                                                                                                                                                                                                                                                                                                                                                                                                                                                                                                                                                                                                                                                                                                                                                                                                                                                                                                                                                                                | 116<br>117 |      |
|                                                                                                                                                                                                                                                                                                                                                                                                                                                                                                                                                                                                                                                                                                                                                                                                                                                                                                                                                                                                                                                                                                                                                                                                                                                                                                                                                                                                                                                                                                                                                                                                                                                                                                                                                                                                                                                                                                                                                                                                                                                                                                                                | Mista paver collection                                                         | 57       | PRODUCTURE AND ADDRESS OF THE PARTY OF THE P | 200        |      |
|                                                                                                                                                                                                                                                                                                                                                                                                                                                                                                                                                                                                                                                                                                                                                                                                                                                                                                                                                                                                                                                                                                                                                                                                                                                                                                                                                                                                                                                                                                                                                                                                                                                                                                                                                                                                                                                                                                                                                                                                                                                                                                                                | San marino paver collection                                                    | 58       | EDGES Avignon edge                                                                                                                                                                                                                                                                                                                                                                                                                                                                                                                                                                                                                                                                                                                                                                                                                                                                                                                                                                                                                                                                                                                                                                                                                                                                                                                                                                                                                                                                                                                                                                                                                                                                                                                                                                                                                                                                                                                                                                                                                                                                                                             | 118<br>120 |      |
|                                                                                                                                                                                                                                                                                                                                                                                                                                                                                                                                                                                                                                                                                                                                                                                                                                                                                                                                                                                                                                                                                                                                                                                                                                                                                                                                                                                                                                                                                                                                                                                                                                                                                                                                                                                                                                                                                                                                                                                                                                                                                                                                | Victorien paver collection Villagio paver                                      | 59<br>60 | Borealis wall & edge                                                                                                                                                                                                                                                                                                                                                                                                                                                                                                                                                                                                                                                                                                                                                                                                                                                                                                                                                                                                                                                                                                                                                                                                                                                                                                                                                                                                                                                                                                                                                                                                                                                                                                                                                                                                                                                                                                                                                                                                                                                                                                           | 120        |      |
|                                                                                                                                                                                                                                                                                                                                                                                                                                                                                                                                                                                                                                                                                                                                                                                                                                                                                                                                                                                                                                                                                                                                                                                                                                                                                                                                                                                                                                                                                                                                                                                                                                                                                                                                                                                                                                                                                                                                                                                                                                                                                                                                | Legacy collection                                                              | 62       | Brandon edge                                                                                                                                                                                                                                                                                                                                                                                                                                                                                                                                                                                                                                                                                                                                                                                                                                                                                                                                                                                                                                                                                                                                                                                                                                                                                                                                                                                                                                                                                                                                                                                                                                                                                                                                                                                                                                                                                                                                                                                                                                                                                                                   | 121        |      |
| HARRY CONTRACTOR                                                                                                                                                                                                                                                                                                                                                                                                                                                                                                                                                                                                                                                                                                                                                                                                                                                                                                                                                                                                                                                                                                                                                                                                                                                                                                                                                                                                                                                                                                                                                                                                                                                                                                                                                                                                                                                                                                                                                                                                                                                                                                               | Allegro paver Parisien paver                                                   | 62<br>63 | Pietra edge<br>Raffinato pillar & edge                                                                                                                                                                                                                                                                                                                                                                                                                                                                                                                                                                                                                                                                                                                                                                                                                                                                                                                                                                                                                                                                                                                                                                                                                                                                                                                                                                                                                                                                                                                                                                                                                                                                                                                                                                                                                                                                                                                                                                                                                                                                                         | 122<br>122 |      |
|                                                                                                                                                                                                                                                                                                                                                                                                                                                                                                                                                                                                                                                                                                                                                                                                                                                                                                                                                                                                                                                                                                                                                                                                                                                                                                                                                                                                                                                                                                                                                                                                                                                                                                                                                                                                                                                                                                                                                                                                                                                                                                                                |                                                                                |          | Röcka wall & edge                                                                                                                                                                                                                                                                                                                                                                                                                                                                                                                                                                                                                                                                                                                                                                                                                                                                                                                                                                                                                                                                                                                                                                                                                                                                                                                                                                                                                                                                                                                                                                                                                                                                                                                                                                                                                                                                                                                                                                                                                                                                                                              | 123        |      |
|                                                                                                                                                                                                                                                                                                                                                                                                                                                                                                                                                                                                                                                                                                                                                                                                                                                                                                                                                                                                                                                                                                                                                                                                                                                                                                                                                                                                                                                                                                                                                                                                                                                                                                                                                                                                                                                                                                                                                                                                                                                                                                                                | PERMEABLE PAVERS Antika paver                                                  | 66       | Tundra edge                                                                                                                                                                                                                                                                                                                                                                                                                                                                                                                                                                                                                                                                                                                                                                                                                                                                                                                                                                                                                                                                                                                                                                                                                                                                                                                                                                                                                                                                                                                                                                                                                                                                                                                                                                                                                                                                                                                                                                                                                                                                                                                    | 123        | -    |
| Tour A                                                                                                                                                                                                                                                                                                                                                                                                                                                                                                                                                                                                                                                                                                                                                                                                                                                                                                                                                                                                                                                                                                                                                                                                                                                                                                                                                                                                                                                                                                                                                                                                                                                                                                                                                                                                                                                                                                                                                                                                                                                                                                                         | Blu 60 & 80 mm galaxy, polished, slate & smooth <b>DNEW</b>                    |          | OUTDOOR FEATURES                                                                                                                                                                                                                                                                                                                                                                                                                                                                                                                                                                                                                                                                                                                                                                                                                                                                                                                                                                                                                                                                                                                                                                                                                                                                                                                                                                                                                                                                                                                                                                                                                                                                                                                                                                                                                                                                                                                                                                                                                                                                                                               | 124        |      |
| V                                                                                                                                                                                                                                                                                                                                                                                                                                                                                                                                                                                                                                                                                                                                                                                                                                                                                                                                                                                                                                                                                                                                                                                                                                                                                                                                                                                                                                                                                                                                                                                                                                                                                                                                                                                                                                                                                                                                                                                                                                                                                                                              | Mista Random paver                                                             | 68       | Grill Island  Manchester Foyer fire place                                                                                                                                                                                                                                                                                                                                                                                                                                                                                                                                                                                                                                                                                                                                                                                                                                                                                                                                                                                                                                                                                                                                                                                                                                                                                                                                                                                                                                                                                                                                                                                                                                                                                                                                                                                                                                                                                                                                                                                                                                                                                      | 126<br>127 | N    |
|                                                                                                                                                                                                                                                                                                                                                                                                                                                                                                                                                                                                                                                                                                                                                                                                                                                                                                                                                                                                                                                                                                                                                                                                                                                                                                                                                                                                                                                                                                                                                                                                                                                                                                                                                                                                                                                                                                                                                                                                                                                                                                                                | Victorien 60 mm permeable paver Pure permeable paver                           | 69<br>70 | Manchester Elite pizza oven                                                                                                                                                                                                                                                                                                                                                                                                                                                                                                                                                                                                                                                                                                                                                                                                                                                                                                                                                                                                                                                                                                                                                                                                                                                                                                                                                                                                                                                                                                                                                                                                                                                                                                                                                                                                                                                                                                                                                                                                                                                                                                    | 128        |      |
| 1                                                                                                                                                                                                                                                                                                                                                                                                                                                                                                                                                                                                                                                                                                                                                                                                                                                                                                                                                                                                                                                                                                                                                                                                                                                                                                                                                                                                                                                                                                                                                                                                                                                                                                                                                                                                                                                                                                                                                                                                                                                                                                                              | Villagio permeable paver                                                       | 71       | Manchester Rustic pizza oven Raffinato pizza oven                                                                                                                                                                                                                                                                                                                                                                                                                                                                                                                                                                                                                                                                                                                                                                                                                                                                                                                                                                                                                                                                                                                                                                                                                                                                                                                                                                                                                                                                                                                                                                                                                                                                                                                                                                                                                                                                                                                                                                                                                                                                              | 128<br>129 |      |
| The state of the s | WALL                                                                           | 72       | Forno oven                                                                                                                                                                                                                                                                                                                                                                                                                                                                                                                                                                                                                                                                                                                                                                                                                                                                                                                                                                                                                                                                                                                                                                                                                                                                                                                                                                                                                                                                                                                                                                                                                                                                                                                                                                                                                                                                                                                                                                                                                                                                                                                     | 129        |      |
| 1 10 6                                                                                                                                                                                                                                                                                                                                                                                                                                                                                                                                                                                                                                                                                                                                                                                                                                                                                                                                                                                                                                                                                                                                                                                                                                                                                                                                                                                                                                                                                                                                                                                                                                                                                                                                                                                                                                                                                                                                                                                                                                                                                                                         | Baltimore wall collection double-sided                                         | 74       | Prescott fire pit                                                                                                                                                                                                                                                                                                                                                                                                                                                                                                                                                                                                                                                                                                                                                                                                                                                                                                                                                                                                                                                                                                                                                                                                                                                                                                                                                                                                                                                                                                                                                                                                                                                                                                                                                                                                                                                                                                                                                                                                                                                                                                              | 130        |      |
|                                                                                                                                                                                                                                                                                                                                                                                                                                                                                                                                                                                                                                                                                                                                                                                                                                                                                                                                                                                                                                                                                                                                                                                                                                                                                                                                                                                                                                                                                                                                                                                                                                                                                                                                                                                                                                                                                                                                                                                                                                                                                                                                | Borealis wall & edge double-sided  Brandon wall collection double-sided INEW   | 75<br>76 | Raffinato fire pit Valencia fire pit                                                                                                                                                                                                                                                                                                                                                                                                                                                                                                                                                                                                                                                                                                                                                                                                                                                                                                                                                                                                                                                                                                                                                                                                                                                                                                                                                                                                                                                                                                                                                                                                                                                                                                                                                                                                                                                                                                                                                                                                                                                                                           | 131<br>132 |      |
|                                                                                                                                                                                                                                                                                                                                                                                                                                                                                                                                                                                                                                                                                                                                                                                                                                                                                                                                                                                                                                                                                                                                                                                                                                                                                                                                                                                                                                                                                                                                                                                                                                                                                                                                                                                                                                                                                                                                                                                                                                                                                                                                | Escala wall double-sided                                                       | 78       | Brandon fire pit collection <b>DNEW</b>                                                                                                                                                                                                                                                                                                                                                                                                                                                                                                                                                                                                                                                                                                                                                                                                                                                                                                                                                                                                                                                                                                                                                                                                                                                                                                                                                                                                                                                                                                                                                                                                                                                                                                                                                                                                                                                                                                                                                                                                                                                                                        | 134        |      |
| 1                                                                                                                                                                                                                                                                                                                                                                                                                                                                                                                                                                                                                                                                                                                                                                                                                                                                                                                                                                                                                                                                                                                                                                                                                                                                                                                                                                                                                                                                                                                                                                                                                                                                                                                                                                                                                                                                                                                                                                                                                                                                                                                              | Graphix wall double-sided                                                      | 79       | Colorus Coopulicato                                                                                                                                                                                                                                                                                                                                                                                                                                                                                                                                                                                                                                                                                                                                                                                                                                                                                                                                                                                                                                                                                                                                                                                                                                                                                                                                                                                                                                                                                                                                                                                                                                                                                                                                                                                                                                                                                                                                                                                                                                                                                                            | 170        |      |
|                                                                                                                                                                                                                                                                                                                                                                                                                                                                                                                                                                                                                                                                                                                                                                                                                                                                                                                                                                                                                                                                                                                                                                                                                                                                                                                                                                                                                                                                                                                                                                                                                                                                                                                                                                                                                                                                                                                                                                                                                                                                                                                                | Manchester wall double-sided Prescott wall collection double-sided             | 80<br>81 | Colour Coordinate Warranty                                                                                                                                                                                                                                                                                                                                                                                                                                                                                                                                                                                                                                                                                                                                                                                                                                                                                                                                                                                                                                                                                                                                                                                                                                                                                                                                                                                                                                                                                                                                                                                                                                                                                                                                                                                                                                                                                                                                                                                                                                                                                                     | 136<br>138 | -    |
|                                                                                                                                                                                                                                                                                                                                                                                                                                                                                                                                                                                                                                                                                                                                                                                                                                                                                                                                                                                                                                                                                                                                                                                                                                                                                                                                                                                                                                                                                                                                                                                                                                                                                                                                                                                                                                                                                                                                                                                                                                                                                                                                | Mini-Creta Architectural wall collection double-sided                          | 82       | Other Products                                                                                                                                                                                                                                                                                                                                                                                                                                                                                                                                                                                                                                                                                                                                                                                                                                                                                                                                                                                                                                                                                                                                                                                                                                                                                                                                                                                                                                                                                                                                                                                                                                                                                                                                                                                                                                                                                                                                                                                                                                                                                                                 | 140        |      |
| A 1711 TO                                                                                                                                                                                                                                                                                                                                                                                                                                                                                                                                                                                                                                                                                                                                                                                                                                                                                                                                                                                                                                                                                                                                                                                                                                                                                                                                                                                                                                                                                                                                                                                                                                                                                                                                                                                                                                                                                                                                                                                                                                                                                                                      | Mini-creta wall collection double-sided Raffinato wall collection double-sided | 83       | MARKET                                                                                                                                                                                                                                                                                                                                                                                                                                                                                                                                                                                                                                                                                                                                                                                                                                                                                                                                                                                                                                                                                                                                                                                                                                                                                                                                                                                                                                                                                                                                                                                                                                                                                                                                                                                                                                                                                                                                                                                                                                                                                                                         |            |      |
| A A A C                                                                                                                                                                                                                                                                                                                                                                                                                                                                                                                                                                                                                                                                                                                                                                                                                                                                                                                                                                                                                                                                                                                                                                                                                                                                                                                                                                                                                                                                                                                                                                                                                                                                                                                                                                                                                                                                                                                                                                                                                                                                                                                        | Namiliato Wali collection double staca                                         | 04       |                                                                                                                                                                                                                                                                                                                                                                                                                                                                                                                                                                                                                                                                                                                                                                                                                                                                                                                                                                                                                                                                                                                                                                                                                                                                                                                                                                                                                                                                                                                                                                                                                                                                                                                                                                                                                                                                                                                                                                                                                                                                                                                                |            |      |
| Account to the last of the las |                                                                                | LEGEND   |                                                                                                                                                                                                                                                                                                                                                                                                                                                                                                                                                                                                                                                                                                                                                                                                                                                                                                                                                                                                                                                                                                                                                                                                                                                                                                                                                                                                                                                                                                                                                                                                                                                                                                                                                                                                                                                                                                                                                                                                                                                                                                                                |            |      |