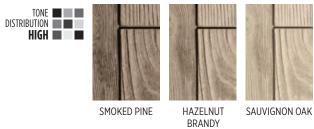

mes12\,{}^{3}/_{16}\times10\,{}^{5}/_{8}\,\text{in} \\$  $\bigcirc$  90 × 270 × 270 × 270 mm 3  $\frac{9}{16}$  × 10  $\frac{5}{8}$  × 10  $\frac{5}{8}$  × 10  $\frac{5}{8}$  in  $\bigcirc 90 \times 270 \times 375 \times 355 \text{ mm} 3^{9/16} \times 10^{5/8} \times 14^{3/4} \times 14 \text{ in}$ 21.04 ft<sup>2</sup>/pal

### BALTIMORE 180 MM



C 180 × 270 × 270 × 270 mm

D 180 × 270 × 375 × 355 mm 1.95 m<sup>2</sup>/pal

 $\triangle$  180 × 270 × 230 × 190 mm 7  $\frac{1}{16}$  × 10  $\frac{5}{8}$  × 9  $\frac{1}{16}$  × 7  $\frac{1}{2}$  in

 $7\frac{1}{16} \times 10\frac{5}{8} \times 10\frac{5}{8} \times 10\frac{5}{8} \times 10\frac{5}{8}$  in  $7\frac{1}{16} \times 10\frac{5}{8} \times 14\frac{3}{4} \times 14$  in

21.04 ft<sup>2</sup>/pal





# BOREALIS WALL & EDGE DOUBLE-SIDED





## **BOREALIS WALL & EDGE**























SHALE GREY

CHAMPLAIN GREY

SANDLEWOOD

CHESTNUT BROWN

ONYX BLACK

## **BRANDON 90 MM**



 $\triangle$  90 × 250 × 285 × 245 mm 3  $^{9}/_{16}$  × 9  $^{15}/_{16}$  × 11  $^{1}/_{4}$  × 9  $^{5}/_{8}$  in

 $\beta$  90 × 250 × 365 × 325 mm 3  $\frac{9}{16}$  × 9  $\frac{13}{16}$  × 14  $\frac{3}{8}$  × 12  $\frac{13}{16}$  in  $\bigcirc 90 \times 250 \times 405 \times 365 \text{ mm} \qquad 3^{9}/_{16} \times 9^{13}/_{16} \times 15^{15}/_{16} \times 14^{3}/_{8} \text{ in}$ 

1.90 m²/pal 20.44 ft<sup>2</sup>/pal

## **BRANDON 90 MM CORNER & PILLARS** Pillar height 900 mm/35 $^{7}$ / $^{6}$ in



 $(H \times D \times L)$ 90 × 250 × 360 mm 40 units/pal

 $3^{9}/_{16} \times 9^{13}/_{16} \times 14^{3}/_{16}$  in

### **BRANDON 180 MM**