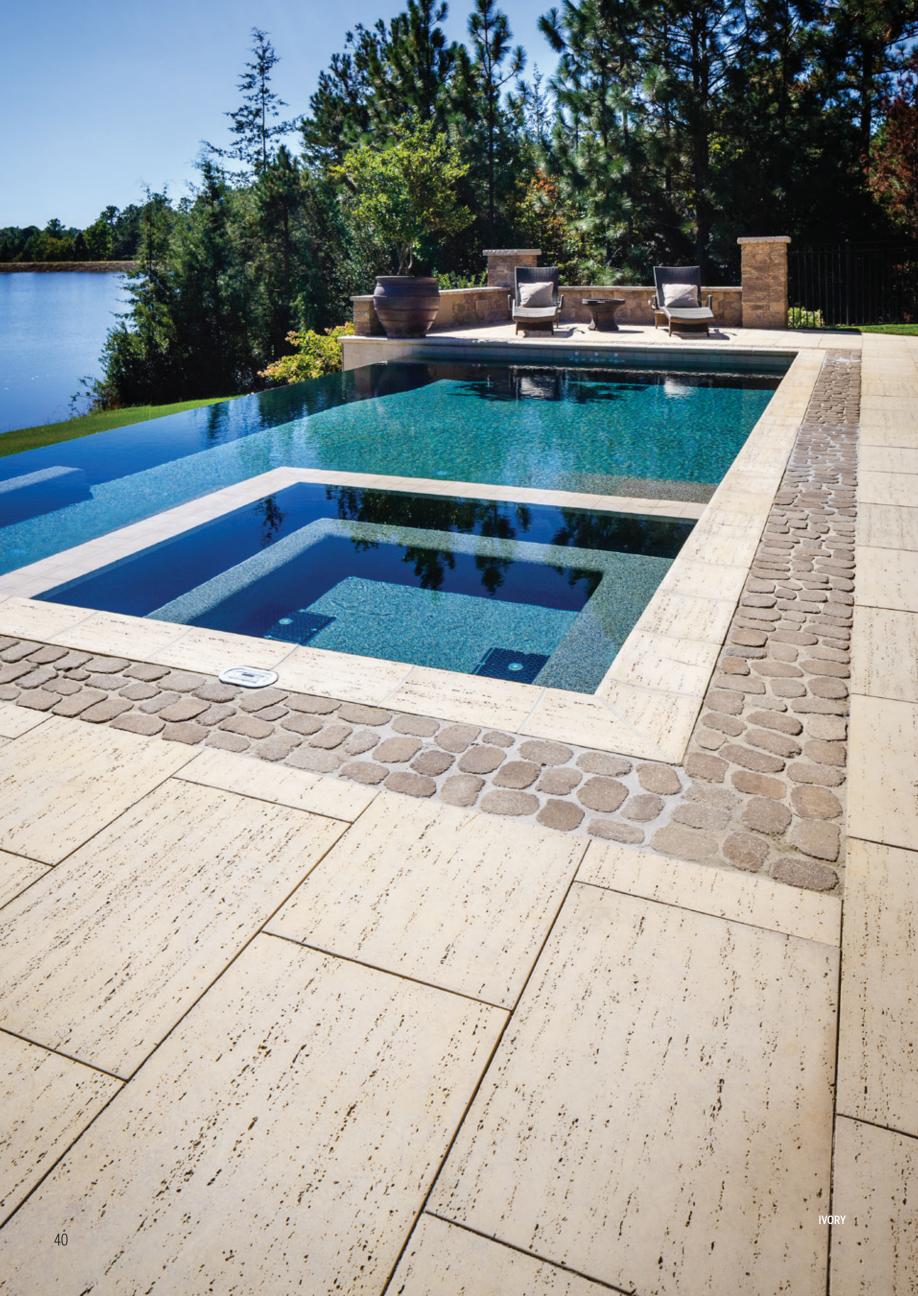

mm}$   $2 \times 15 \times 22 \frac{1}{2} \text{ in}$ 

6.18 m²/pal 66.5 ft²/pal



### **INDUSTRIA**

SLAF





A minimum pre-order of 2500  $\mbox{ft}^2$  is required for on order items.

#### INDUSTRIA 600 SERIES





### MAYA SLAB





BAJA BEIGE

TONE DISTRIBUTION MEDIUM

#### MAYA SLAB



(H × D × L) A - F 57 × 584 × 788 mm 21/4 × 23 × 31 in 7.82 m²/pal 84.15 ft²/pal 17 units/pal



# **MONTICELLO**













OLIVE

ROCK GARDEN BROWN

CHOCOLATE BROWN

AZZURRO









57 × 508 × 254 mm 2 1/4 × 20 × 10 in

6.58 m<sup>2</sup>/pal 70.83 ft<sup>2</sup>/pal

#### MONTICELLO 20"× 30"



 $(\mathbb{H}\times\mathbb{D}\times\mathbb{L})$ 

 $57 \times 508 \times 762 \,\text{mm}$   $2 \,\text{V}_4 \times 20 \times 30 \,\text{in}$  $6.58\,\mathrm{m}^2/\mathrm{pal}$ 70.83 ft<sup>2</sup>/pal



### **TRAVERTINA**

SLAB COLLECTION













RIVIERA

ROCK GARDEN BROWN

IVORY

#### TRAVERTINA 20"× 10" • 20"× 20"





 $57 \times 508 \times 254 \,\text{mm}$   $2\frac{1}{4} \times 20 \times 10 \,\text{in}$ 

 $6.59 \, \text{m}^2/\text{pal}$ 70.89 ft<sup>2</sup>/pal

#### TRAVERTINA 20"×30"



 $(H \times D \times L)$  $57 \times 508 \times 762 \text{ mm}$   $2\frac{1}{4} \times 20 \times 30 \text{ in}$ 6.59 m<sup>2</sup>/pal 70.89 ft<sup>2</sup>/pal

TRAVERTINA 30"×30"





 $57 \times 762 \times 762 \text{ mm}$   $2\frac{1}{4} \times 30 \times 30 \text{ in}$ 9.87 m<sup>2</sup>/pal 106.25 ft<sup>2</sup>/pal









#### PARA 500 × 250 SMOOTH & POLISHED



 $(H \times D \times L)$ 

 $60\times500\times250~\text{mm}$   $~2\,^{3}\!/_{8}\times19\,^{11}\!/_{16}\times9\,^{3a}\!/_{16}$