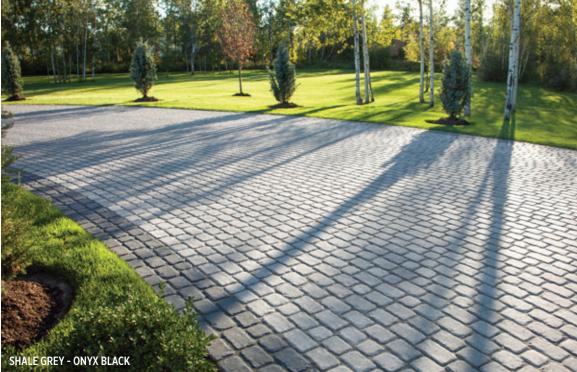

7.51 m<sup>2</sup>/pal \*4.29 m<sup>2</sup>/half pal

80.81 ft<sup>2</sup>/pal \*46.18 ft²/half pal

#### SAN MARINO LARGE RECTANGLES



 $*4.10 \text{ m}^2/\text{half pal}$ 

A 100 × 150 × 225 mm

B 100 × 150 × 325 mm  $3^{15}/_{16} \times 5^{7}/_{8} \times 12^{13}/_{16}$  in

C 100 × 150 × 425 mm  $3^{15}/_{16} \times 5^{7}/_{8} \times 16^{3}/_{4}$  in 7.17 m<sup>2</sup>/pal 77.14 ft²/pal

\*44.08 ft²/half pal







<sup>\*</sup> Onyx black and chocolate brown are only available in half-pallets.

# VICTORIEN PAVER COLLECTION



# GREY SHALE GREY SANDLEWOOD MOJAVE BEIGE RED & BLACK CHOCOLATE BROWN

#### VICTORIEN 60 MM



60 × 108 × 216 mm 11.50 m²/pal

2<sup>3</sup>/<sub>8</sub> × 4<sup>1</sup>/<sub>4</sub> × 8<sup>1</sup>/<sub>2</sub> in 123.70 ft<sup>2</sup>/pal





## VILLAGIO





















ONYX BLACK\*

BROWN\*

HARVEST GOLD

CHESTNUT BROWN

MOJAVE BEIGE

SANDLEWOOD

GREY

SHALE GREY

VILLAGIO







### LEGACY COLLECTION





### **ALLEGRO**

PAVER



SHALE GREY



CHAMPLAIN GRFY



SANDLEWOOD



MOJAVE BEIGE



CHESTNUT



HARVEST GOLD



**ALLEGRO** 





### **PARISIEN**

PAVFR



HAMPLAIN SHALE GREY



CHESTNUT



ONYX BLACK\*

 $^{\ast}$  Onyx black & chocolate brown are only available for Parisien Rectangle.

#### PARISIEN CIRCLE



Various sizes, height of 60 mm Circle diameter 2.41 m 4.70 m²/pal

#### PARISIEN SQUARE



#### PARISIEN RECTANGLE



60 × 158 × 238 mm 2 3/8 × 61/4 × 93/8 in 12.47 m²/pal 134.20 ft²/pal

50.70 ft<sup>2</sup>/pal

7' 11''





# PERMEABLE PAVERS

#### **BE ECO-CONSCIOUS.**

Techo-Bloc offers various eco-conscious and cost