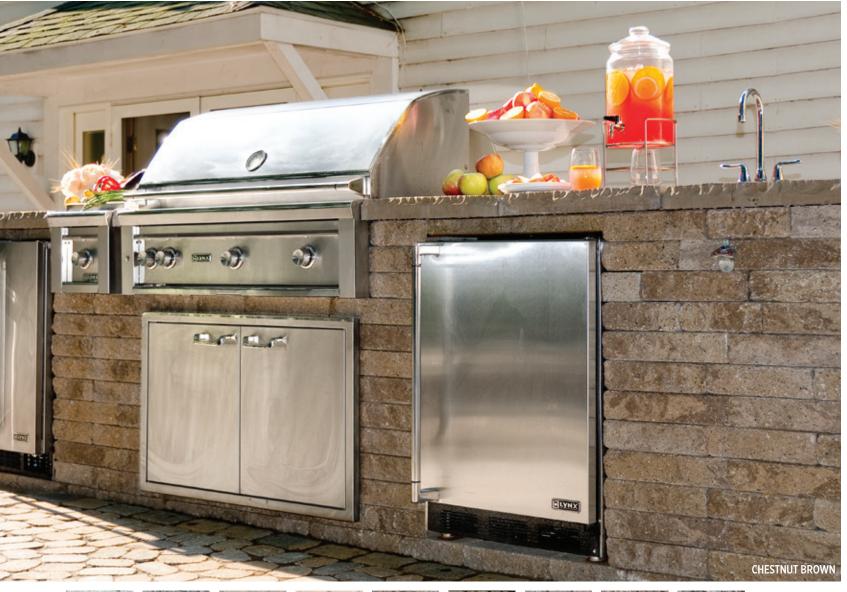

### LANDSCAPE PRODUCTS

|                                                                                                                                                                                                                                                                                                                                                                                                                                                                                                                                                                                                                                                                                                                                                                                                                                                                                                                                                                                                                                                                                                                                                                                                                                                                                                                                                                                                                                                                                                                                                                                                                                                                                                                                                                                                                                                                                                                                                                                                                                                                                                                                | See it. Feel it. Build it. Live it.                                            | 2        | Röcka wall & edge double-sided                                                                                                                                                                                                                                                                                                                                                                                                                                                                                                                                                                                                                                                                                                                                                                                                                                                                                                                                                                                                                                                                                                                                                                                                                                                                                                                                                                                                                                                                                                                                                                                                                                                                                                                                                                                                                                                                                                                                                                                                                                                                                                 | 86         |      |
|--------------------------------------------------------------------------------------------------------------------------------------------------------------------------------------------------------------------------------------------------------------------------------------------------------------------------------------------------------------------------------------------------------------------------------------------------------------------------------------------------------------------------------------------------------------------------------------------------------------------------------------------------------------------------------------------------------------------------------------------------------------------------------------------------------------------------------------------------------------------------------------------------------------------------------------------------------------------------------------------------------------------------------------------------------------------------------------------------------------------------------------------------------------------------------------------------------------------------------------------------------------------------------------------------------------------------------------------------------------------------------------------------------------------------------------------------------------------------------------------------------------------------------------------------------------------------------------------------------------------------------------------------------------------------------------------------------------------------------------------------------------------------------------------------------------------------------------------------------------------------------------------------------------------------------------------------------------------------------------------------------------------------------------------------------------------------------------------------------------------------------|--------------------------------------------------------------------------------|----------|--------------------------------------------------------------------------------------------------------------------------------------------------------------------------------------------------------------------------------------------------------------------------------------------------------------------------------------------------------------------------------------------------------------------------------------------------------------------------------------------------------------------------------------------------------------------------------------------------------------------------------------------------------------------------------------------------------------------------------------------------------------------------------------------------------------------------------------------------------------------------------------------------------------------------------------------------------------------------------------------------------------------------------------------------------------------------------------------------------------------------------------------------------------------------------------------------------------------------------------------------------------------------------------------------------------------------------------------------------------------------------------------------------------------------------------------------------------------------------------------------------------------------------------------------------------------------------------------------------------------------------------------------------------------------------------------------------------------------------------------------------------------------------------------------------------------------------------------------------------------------------------------------------------------------------------------------------------------------------------------------------------------------------------------------------------------------------------------------------------------------------|------------|------|
|                                                                                                                                                                                                                                                                                                                                                                                                                                                                                                                                                                                                                                                                                                                                                                                                                                                                                                                                                                                                                                                                                                                                                                                                                                                                                                                                                                                                                                                                                                                                                                                                                                                                                                                                                                                                                                                                                                                                                                                                                                                                                                                                | Trend Report English Garden                                                    | 4        | Suprema split face wall Semma wall collection                                                                                                                                                                                                                                                                                                                                                                                                                                                                                                                                                                                                                                                                                                                                                                                                                                                                                                                                                                                                                                                                                                                                                                                                                                                                                                                                                                                                                                                                                                                                                                                                                                                                                                                                                                                                                                                                                                                                                                                                                                                                                  | 87<br>88   | - 3  |
| EN STEEL                                                                                                                                                                                                                                                                                                                                                                                                                                                                                                                                                                                                                                                                                                                                                                                                                                                                                                                                                                                                                                                                                                                                                                                                                                                                                                                                                                                                                                                                                                                                                                                                                                                                                                                                                                                                                                                                                                                                                                                                                 | Country Rustic                                                                 | 10       | CAPS                                                                                                                                                                                                                                                                                                                                                                                                                                                                                                                                                                                                                                                                                                                                                                                                                                                                                                                                                                                                                                                                                                                                                                                                                                                                                                                                                                                                                                                                                                                                                                                                                                                                                                                                                                                                                                                                                                                                                                                                                                                                                                                           | 90         | , in |
|                                                                                                                                                                                                                                                                                                                                                                                                                                                                                                                                                                                                                                                                                                                                                                                                                                                                                                                                                                                                                                                                                                                                                                                                                                                                                                                                                                                                                                                                                                                                                                                                                                                                                                                                                                                                                                                                                                                                                                                                                                                                                                                                | Contemporary Polished Casual                                                   | 14<br>18 | Compatibility chart                                                                                                                                                                                                                                                                                                                                                                                                                                                                                                                                                                                                                                                                                                                                                                                                                                                                                                                                                                                                                                                                                                                                                                                                                                                                                                                                                                                                                                                                                                                                                                                                                                                                                                                                                                                                                                                                                                                                                                                                                                                                                                            | 92         | 100  |
|                                                                                                                                                                                                                                                                                                                                                                                                                                                                                                                                                                                                                                                                                                                                                                                                                                                                                                                                                                                                                                                                                                                                                                                                                                                                                                                                                                                                                                                                                                                                                                                                                                                                                                                                                                                                                                                                                                                                                                                                                                                                                                                                | Euro Flair                                                                     | 22       | Aged cap double-sided                                                                                                                                                                                                                                                                                                                                                                                                                                                                                                                                                                                                                                                                                                                                                                                                                                                                                                                                                                                                                                                                                                                                                                                                                                                                                                                                                                                                                                                                                                                                                                                                                                                                                                                                                                                                                                                                                                                                                                                                                                                                                                          | 94         | 島    |
|                                                                                                                                                                                                                                                                                                                                                                                                                                                                                                                                                                                                                                                                                                                                                                                                                                                                                                                                                                                                                                                                                                                                                                                                                                                                                                                                                                                                                                                                                                                                                                                                                                                                                                                                                                                                                                                                                                                                                                                                                                                                                                                                | SLABS                                                                          | 26       | Architectural double-sided cap DNEW  Bali Travertina pool coping                                                                                                                                                                                                                                                                                                                                                                                                                                                                                                                                                                                                                                                                                                                                                                                                                                                                                                                                                                                                                                                                                                                                                                                                                                                                                                                                                                                                                                                                                                                                                                                                                                                                                                                                                                                                                                                                                                                                                                                                                                                               | 95<br>96   |      |
|                                                                                                                                                                                                                                                                                                                                                                                                                                                                                                                                                                                                                                                                                                                                                                                                                                                                                                                                                                                                                                                                                                                                                                                                                                                                                                                                                                                                                                                                                                                                                                                                                                                                                                                                                                                                                                                                                                                                                                                                                                                                                                                                | Aberdeen slab collection                                                       | 28       | Brandon cap <b>DNEW</b>                                                                                                                                                                                                                                                                                                                                                                                                                                                                                                                                                                                                                                                                                                                                                                                                                                                                                                                                                                                                                                                                                                                                                                                                                                                                                                                                                                                                                                                                                                                                                                                                                                                                                                                                                                                                                                                                                                                                                                                                                                                                                                        | 97         |      |
|                                                                                                                                                                                                                                                                                                                                                                                                                                                                                                                                                                                                                                                                                                                                                                                                                                                                                                                                                                                                                                                                                                                                                                                                                                                                                                                                                                                                                                                                                                                                                                                                                                                                                                                                                                                                                                                                                                                                                                                                                                                                                                                                | Blu 60 mm slate collection Blu 60 mm galaxy, polished & smooth slab            | 30<br>32 | Bullnose cap & pool coping Bullnose grande cap & pool coping  DNEW                                                                                                                                                                                                                                                                                                                                                                                                                                                                                                                                                                                                                                                                                                                                                                                                                                                                                                                                                                                                                                                                                                                                                                                                                                                                                                                                                                                                                                                                                                                                                                                                                                                                                                                                                                                                                                                                                                                                                                                                                                                             | 98<br>99   |      |
|                                                                                                                                                                                                                                                                                                                                                                                                                                                                                                                                                                                                                                                                                                                                                                                                                                                                                                                                                                                                                                                                                                                                                                                                                                                                                                                                                                                                                                                                                                                                                                                                                                                                                                                                                                                                                                                                                                                                                                                                                                                                                                                                | Borealis slab collection                                                       | 34       | Escala 3.5" cap                                                                                                                                                                                                                                                                                                                                                                                                                                                                                                                                                                                                                                                                                                                                                                                                                                                                                                                                                                                                                                                                                                                                                                                                                                                                                                                                                                                                                                                                                                                                                                                                                                                                                                                                                                                                                                                                                                                                                                                                                                                                                                                | 100        |      |
|                                                                                                                                                                                                                                                                                                                                                                                                                                                                                                                                                                                                                                                                                                                                                                                                                                                                                                                                                                                                                                                                                                                                                                                                                                                                                                                                                                                                                                                                                                                                                                                                                                                                                                                                                                                                                                                                                                                                                                                                                                                                                                                                | Inca slab                                                                      | 36       | Graphix reversible cap DNEW                                                                                                                                                                                                                                                                                                                                                                                                                                                                                                                                                                                                                                                                                                                                                                                                                                                                                                                                                                                                                                                                                                                                                                                                                                                                                                                                                                                                                                                                                                                                                                                                                                                                                                                                                                                                                                                                                                                                                                                                                                                                                                    | 101        |      |
|                                                                                                                                                                                                                                                                                                                                                                                                                                                                                                                                                                                                                                                                                                                                                                                                                                                                                                                                                                                                                                                                                                                                                                                                                                                                                                                                                                                                                                                                                                                                                                                                                                                                                                                                                                                                                                                                                                                                                                                                                                                                                                                                | Industria slab<br>Maya slab                                                    | 37<br>38 | Piedimonte cap collection double-sided Portofino cap double-sided                                                                                                                                                                                                                                                                                                                                                                                                                                                                                                                                                                                                                                                                                                                                                                                                                                                                                                                                                                                                                                                                                                                                                                                                                                                                                                                                                                                                                                                                                                                                                                                                                                                                                                                                                                                                                                                                                                                                                                                                                                                              | 102<br>103 |      |
|                                                                                                                                                                                                                                                                                                                                                                                                                                                                                                                                                                                                                                                                                                                                                                                                                                                                                                                                                                                                                                                                                                                                                                                                                                                                                                                                                                                                                                                                                                                                                                                                                                                                                                                                                                                                                                                                                                                                                                                                                                                                                                                                | Monticello slab collection                                                     | 39       | Prima 14" split face & polished cap                                                                                                                                                                                                                                                                                                                                                                                                                                                                                                                                                                                                                                                                                                                                                                                                                                                                                                                                                                                                                                                                                                                                                                                                                                                                                                                                                                                                                                                                                                                                                                                                                                                                                                                                                                                                                                                                                                                                                                                                                                                                                            | 104        |      |
|                                                                                                                                                                                                                                                                                                                                                                                                                                                                                                                                                                                                                                                                                                                                                                                                                                                                                                                                                                                                                                                                                                                                                                                                                                                                                                                                                                                                                                                                                                                                                                                                                                                                                                                                                                                                                                                                                                                                                                                                                                                                                                                                | Travertina slab collection                                                     | 40       | Raffinato cap double-sided                                                                                                                                                                                                                                                                                                                                                                                                                                                                                                                                                                                                                                                                                                                                                                                                                                                                                                                                                                                                                                                                                                                                                                                                                                                                                                                                                                                                                                                                                                                                                                                                                                                                                                                                                                                                                                                                                                                                                                                                                                                                                                     | 105        |      |
|                                                                                                                                                                                                                                                                                                                                                                                                                                                                                                                                                                                                                                                                                                                                                                                                                                                                                                                                                                                                                                                                                                                                                                                                                                                                                                                                                                                                                                                                                                                                                                                                                                                                                                                                                                                                                                                                                                                                                                                                                                                                                                                                | Para slab collection  Tux slab collection                                      | 42<br>43 | Stonedge pillar cap<br>York cap                                                                                                                                                                                                                                                                                                                                                                                                                                                                                                                                                                                                                                                                                                                                                                                                                                                                                                                                                                                                                                                                                                                                                                                                                                                                                                                                                                                                                                                                                                                                                                                                                                                                                                                                                                                                                                                                                                                                                                                                                                                                                                | 106<br>107 |      |
| 深意                                                                                                                                                                                                                                                                                                                                                                                                                                                                                                                                                                                                                                                                                                                                                                                                                                                                                                                                                                                                                                                                                                                                                                                                                                                                                                                                                                                                                                                                                                                                                                                                                                                                                                                                                                                                                                                                                                                                                                                                                                                                                                                             |                                                                                | 44       | STEPS & OVERLAY SYSTEM                                                                                                                                                                                                                                                                                                                                                                                                                                                                                                                                                                                                                                                                                                                                                                                                                                                                                                                                                                                                                                                                                                                                                                                                                                                                                                                                                                                                                                                                                                                                                                                                                                                                                                                                                                                                                                                                                                                                                                                                                                                                                                         | 108        | 3    |
|                                                                                                                                                                                                                                                                                                                                                                                                                                                                                                                                                                                                                                                                                                                                                                                                                                                                                                                                                                                                                                                                                                                                                                                                                                                                                                                                                                                                                                                                                                                                                                                                                                                                                                                                                                                                                                                                                                                                                                                                                                                                                                                                | Antika paver                                                                   | 46       | Borealis step                                                                                                                                                                                                                                                                                                                                                                                                                                                                                                                                                                                                                                                                                                                                                                                                                                                                                                                                                                                                                                                                                                                                                                                                                                                                                                                                                                                                                                                                                                                                                                                                                                                                                                                                                                                                                                                                                                                                                                                                                                                                                                                  | 110        |      |
|                                                                                                                                                                                                                                                                                                                                                                                                                                                                                                                                                                                                                                                                                                                                                                                                                                                                                                                                                                                                                                                                                                                                                                                                                                                                                                                                                                                                                                                                                                                                                                                                                                                                                                                                                                                                                                                                                                                                                                                                                                                                                                                                | Blu 80 mm slate paver collection                                               | 48       | Maya step                                                                                                                                                                                                                                                                                                                                                                                                                                                                                                                                                                                                                                                                                                                                                                                                                                                                                                                                                                                                                                                                                                                                                                                                                                                                                                                                                                                                                                                                                                                                                                                                                                                                                                                                                                                                                                                                                                                                                                                                                                                                                                                      | 112        |      |
|                                                                                                                                                                                                                                                                                                                                                                                                                                                                                                                                                                                                                                                                                                                                                                                                                                                                                                                                                                                                                                                                                                                                                                                                                                                                                                                                                                                                                                                                                                                                                                                                                                                                                                                                                                                                                                                                                                                                                                                                                                                                                                                                | Blu 80 mm galaxy, polished & smooth paver Eva paver                            | 50 52    | Raffinat <mark>o</mark> step<br>Röcka step collection                                                                                                                                                                                                                                                                                                                                                                                                                                                                                                                                                                                                                                                                                                                                                                                                                                                                                                                                                                                                                                                                                                                                                                                                                                                                                                                                                                                                                                                                                                                                                                                                                                                                                                                                                                                                                                                                                                                                                                                                                                                                          | 113<br>114 |      |
| AL SECTION AND ADDRESS OF THE PARTY OF THE P | Flagstone paver                                                                | 53       | York step                                                                                                                                                                                                                                                                                                                                                                                                                                                                                                                                                                                                                                                                                                                                                                                                                                                                                                                                                                                                                                                                                                                                                                                                                                                                                                                                                                                                                                                                                                                                                                                                                                                                                                                                                                                                                                                                                                                                                                                                                                                                                                                      | 115        |      |
|                                                                                                                                                                                                                                                                                                                                                                                                                                                                                                                                                                                                                                                                                                                                                                                                                                                                                                                                                                                                                                                                                                                                                                                                                                                                                                                                                                                                                                                                                                                                                                                                                                                                                                                                                                                                                                                                                                                                                                                                                                                                                                                                | Industria polished, smooth & granitex paver Linea paver collection             | 54<br>56 | Blu 45 mm slate & smooth overlay system  Venetian slate & smooth overlay system                                                                                                                                                                                                                                                                                                                                                                                                                                                                                                                                                                                                                                                                                                                                                                                                                                                                                                                                                                                                                                                                                                                                                                                                                                                                                                                                                                                                                                                                                                                                                                                                                                                                                                                                                                                                                                                                                                                                                                                                                                                | 116<br>117 |      |
|                                                                                                                                                                                                                                                                                                                                                                                                                                                                                                                                                                                                                                                                                                                                                                                                                                                                                                                                                                                                                                                                                                                                                                                                                                                                                                                                                                                                                                                                                                                                                                                                                                                                                                                                                                                                                                                                                                                                                                                                                                                                                                                                | Mista paver collection                                                         | 57       | PRODUCTURE AND ADDRESS OF THE PARTY OF THE P | 200        |      |
|                                                                                                                                                                                                                                                                                                                                                                                                                                                                                                                                                                                                                                                                                                                                                                                                                                                                                                                                                                                                                                                                                                                                                                                                                                                                                                                                                                                                                                                                                                                                                                                                                                                                                                                                                                                                                                                                                                                                                                                                                                                                                                                                | San marino paver collection                                                    | 58       | EDGES Avignon edge                                                                                                                                                                                                                                                                                                                                                                                                                                                                                                                                                                                                                                                                                                                                                                                                                                                                                                                                                                                                                                                                                                                                                                                                                                                                                                                                                                                                                                                                                                                                                                                                                                                                                                                                                                                                                                                                                                                                                                                                                                                                                                             | 118<br>120 |      |
|                                                                                                                                                                                                                                                                                                                                                                                                                                                                                                                                                                                                                                                                                                                                                                                                                                                                                                                                                                                                                                                                                                                                                                                                                                                                                                                                                                                                                                                                                                                                                                                                                                                                                                                                                                                                                                                                                                                                                                                                                                                                                                                                | Victorien paver collection Villagio paver                                      | 59<br>60 | Borealis wall & edge                                                                                                                                                                                                                                                                                                                                                                                                                                                                                                                                                                                                                                                                                                                                                                                                                                                                                                                                                                                                                                                                                                                                                                                                                                                                                                                                                                                                                                                                                                                                                                                                                                                                                                                                                                                                                                                                                                                                                                                                                                                                                                           | 120        |      |
|                                                                                                                                                                                                                                                                                                                                                                                                                                                                                                                                                                                                                                                                                                                                                                                                                                                                                                                                                                                                                                                                                                                                                                                                                                                                                                                                                                                                                                                                                                                                                                                                                                                                                                                                                                                                                                                                                                                                                                                                                                                                                                                                | Legacy collection                                                              | 62       | Brandon edge                                                                                                                                                                                                                                                                                                                                                                                                                                                                                                                                                                                                                                                                                                                                                                                                                                                                                                                                                                                                                                                                                                                                                                                                                                                                                                                                                                                                                                                                                                                                                                                                                                                                                                                                                                                                                                                                                                                                                                                                                                                                                                                   | 121        |      |
| HARRY CONTRACTOR                                                                                                                                                                                                                                                                                                                                                                                                                                                                                                                                                                                                                                                                                                                                                                                                                                                                                                                                                                                                                                                                                                                                                                                                                                                                                                                                                                                                                                                                                                                                                                                                                                                                                                                                                                                                                                                                                                                                                                                                                                                                                                               | Allegro paver Parisien paver                                                   | 62<br>63 | Pietra edge<br>Raffinato pillar & edge                                                                                                                                                                                                                                                                                                                                                                                                                                                                                                                                                                                                                                                                                                                                                                                                                                                                                                                                                                                                                                                                                                                                                                                                                                                                                                                                                                                                                                                                                                                                                                                                                                                                                                                                                                                                                                                                                                                                                                                                                                                                                         | 122<br>122 |      |
|                                                                                                                                                                                                                                                                                                                                                                                                                                                                                                                                                                                                                                                                                                                                                                                                                                                                                                                                                                                                                                                                                                                                                                                                                                                                                                                                                                                                                                                                                                                                                                                                                                                                                                                                                                                                                                                                                                                                                                                                                                                                                                                                |                                                                                |          | Röcka wall & edge                                                                                                                                                                                                                                                                                                                                                                                                                                                                                                                                                                                                                                                                                                                                                                                                                                                                                                                                                                                                                                                                                                                                                                                                                                                                                                                                                                                                                                                                                                                                                                                                                                                                                                                                                                                                                                                                                                                                                                                                                                                                                                              | 123        |      |
|                                                                                                                                                                                                                                                                                                                                                                                                                                                                                                                                                                                                                                                                                                                                                                                                                                                                                                                                                                                                                                                                                                                                                                                                                                                                                                                                                                                                                                                                                                                                                                                                                                                                                                                                                                                                                                                                                                                                                                                                                                                                                                                                | PERMEABLE PAVERS Antika paver                                                  | 66       | Tundra edge                                                                                                                                                                                                                                                                                                                                                                                                                                                                                                                                                                                                                                                                                                                                                                                                                                                                                                                                                                                                                                                                                                                                                                                                                                                                                                                                                                                                                                                                                                                                                                                                                                                                                                                                                                                                                                                                                                                                                                                                                                                                                                                    | 123        | -    |
| Tour A                                                                                                                                                                                                                                                                                                                                                                                                                                                                                                                                                                                                                                                                                                                                                                                                                                                                                                                                                                                                                                                                                                                                                                                                                                                                                                                                                                                                                                                                                                                                                                                                                                                                                                                                                                                                                                                                                                                                                                                                                                                                                                                         | Blu 60 & 80 mm galaxy, polished, slate & smooth <b>DNEW</b>                    |          | OUTDOOR FEATURES                                                                                                                                                                                                                                                                                                                                                                                                                                                                                                                                                                                                                                                                                                                                                                                                                                                                                                                                                                                                                                                                                                                                                                                                                                                                                                                                                                                                                                                                                                                                                                                                                                                                                                                                                                                                                                                                                                                                                                                                                                                                                                               | 124        |      |
| V                                                                                                                                                                                                                                                                                                                                                                                                                                                                                                                                                                                                                                                                                                                                                                                                                                                                                                                                                                                                                                                                                                                                                                                                                                                                                                                                                                                                                                                                                                                                                                                                                                                                                                                                                                                                                                                                                                                                                                                                                                                                                                                              | Mista Random paver                                                             | 68       | Grill Island  Manchester Foyer fire place                                                                                                                                                                                                                                                                                                                                                                                                                                                                                                                                                                                                                                                                                                                                                                                                                                                                                                                                                                                                                                                                                                                                                                                                                                                                                                                                                                                                                                                                                                                                                                                                                                                                                                                                                                                                                                                                                                                                                                                                                                                                                      | 126<br>127 | N    |
|                                                                                                                                                                                                                                                                                                                                                                                                                                                                                                                                                                                                                                                                                                                                                                                                                                                                                                                                                                                                                                                                                                                                                                                                                                                                                                                                                                                                                                                                                                                                                                                                                                                                                                                                                                                                                                                                                                                                                                                                                                                                                                                                | Victorien 60 mm permeable paver Pure permeable paver                           | 69<br>70 | Manchester Elite pizza oven                                                                                                                                                                                                                                                                                                                                                                                                                                                                                                                                                                                                                                                                                                                                                                                                                                                                                                                                                                                                                                                                                                                                                                                                                                                                                                                                                                                                                                                                                                                                                                                                                                                                                                                                                                                                                                                                                                                                                                                                                                                                                                    | 128        |      |
| 1                                                                                                                                                                                                                                                                                                                                                                                                                                                                                                                                                                                                                                                                                                                                                                                                                                                                                                                                                                                                                                                                                                                                                                                                                                                                                                                                                                                                                                                                                                                                                                                                                                                                                                                                                                                                                                                                                                                                                                                                                                                                                                                              | Villagio permeable paver                                                       | 71       | Manchester Rustic pizza oven Raffinato pizza oven                                                                                                                                                                                                                                                                                                                                                                                                                                                                                                                                                                                                                                                                                                                                                                                                                                                                                                                                                                                                                                                                                                                                                                                                                                                                                                                                                                                                                                                                                                                                                                                                                                                                                                                                                                                                                                                                                                                                                                                                                                                                              | 128<br>129 |      |
| The state of the s | WALL                                                                           | 72       | Forno oven                                                                                                                                                                                                                                                                                                                                                                                                                                                                                                                                                                                                                                                                                                                                                                                                                                                                                                                                                                                                                                                                                                                                                                                                                                                                                                                                                                                                                                                                                                                                                                                                                                                                                                                                                                                                                                                                                                                                                                                                                                                                                                                     | 129        |      |
| 1 10 6                                                                                                                                                                                                                                                                                                                                                                                                                                                                                                                                                                                                                                                                                                                                                                                                                                                                                                                                                                                                                                                                                                                                                                                                                                                                                                                                                                                                                                                                                                                                                                                                                                                                                                                                                                                                                                                                                                                                                                                                                                                                                                                         | Baltimore wall collection double-sided                                         | 74       | Prescott fire pit                                                                                                                                                                                                                                                                                                                                                                                                                                                                                                                                                                                                                                                                                                                                                                                                                                                                                                                                                                                                                                                                                                                                                                                                                                                                                                                                                                                                                                                                                                                                                                                                                                                                                                                                                                                                                                                                                                                                                                                                                                                                                                              | 130        |      |
|                                                                                                                                                                                                                                                                                                                                                                                                                                                                                                                                                                                                                                                                                                                                                                                                                                                                                                                                                                                                                                                                                                                                                                                                                                                                                                                                                                                                                                                                                                                                                                                                                                                                                                                                                                                                                                                                                                                                                                                                                                                                                                                                | Borealis wall & edge double-sided  Brandon wall collection double-sided INEW   | 75<br>76 | Raffinato fire pit Valencia fire pit                                                                                                                                                                                                                                                                                                                                                                                                                                                                                                                                                                                                                                                                                                                                                                                                                                                                                                                                                                                                                                                                                                                                                                                                                                                                                                                                                                                                                                                                                                                                                                                                                                                                                                                                                                                                                                                                                                                                                                                                                                                                                           | 131<br>132 |      |
|                                                                                                                                                                                                                                                                                                                                                                                                                                                                                                                                                                                                                                                                                                                                                                                                                                                                                                                                                                                                                                                                                                                                                                                                                                                                                                                                                                                                                                                                                                                                                                                                                                                                                                                                                                                                                                                                                                                                                                                                                                                                                                                                | Escala wall double-sided                                                       | 78       | Brandon fire pit collection <b>DNEW</b>                                                                                                                                                                                                                                                                                                                                                                                                                                                                                                                                                                                                                                                                                                                                                                                                                                                                                                                                                                                                                                                                                                                                                                                                                                                                                                                                                                                                                                                                                                                                                                                                                                                                                                                                                                                                                                                                                                                                                                                                                                                                                        | 134        |      |
| 1                                                                                                                                                                                                                                                                                                                                                                                                                                                                                                                                                                                                                                                                                                                                                                                                                                                                                                                                                                                                                                                                                                                                                                                                                                                                                                                                                                                                                                                                                                                                                                                                                                                                                                                                                                                                                                                                                                                                                                                                                                                                                                                              | Graphix wall double-sided                                                      | 79       | Colorus Coopulicato                                                                                                                                                                                                                                                                                                                                                                                                                                                                                                                                                                                                                                                                                                                                                                                                                                                                                                                                                                                                                                                                                                                                                                                                                                                                                                                                                                                                                                                                                                                                                                                                                                                                                                                                                                                                                                                                                                                                                                                                                                                                                                            | 170        |      |
|                                                                                                                                                                                                                                                                                                                                                                                                                                                                                                                                                                                                                                                                                                                                                                                                                                                                                                                                                                                                                                                                                                                                                                                                                                                                                                                                                                                                                                                                                                                                                                                                                                                                                                                                                                                                                                                                                                                                                                                                                                                                                                                                | Manchester wall double-sided Prescott wall collection double-sided             | 80<br>81 | Colour Coordinate Warranty                                                                                                                                                                                                                                                                                                                                                                                                                                                                                                                                                                                                                                                                                                                                                                                                                                                                                                                                                                                                                                                                                                                                                                                                                                                                                                                                                                                                                                                                                                                                                                                                                                                                                                                                                                                                                                                                                                                                                                                                                                                                                                     | 136<br>138 | -    |
|                                                                                                                                                                                                                                                                                                                                                                                                                                                                                                                                                                                                                                                                                                                                                                                                                                                                                                                                                                                                                                                                                                                                                                                                                                                                                                                                                                                                                                                                                                                                                                                                                                                                                                                                                                                                                                                                                                                                                                                                                                                                                                                                | Mini-Creta Architectural wall collection double-sided                          | 82       | Other Products                                                                                                                                                                                                                                                                                                                                                                                                                                                                                                                                                                                                                                                                                                                                                                                                                                                                                                                                                                                                                                                                                                                                                                                                                                                                                                                                                                                                                                                                                                                                                                                                                                                                                                                                                                                                                                                                                                                                                                                                                                                                                                                 | 140        |      |
| A 1711 TO                                                                                                                                                                                                                                                                                                                                                                                                                                                                                                                                                                                                                                                                                                                                                                                                                                                                                                                                                                                                                                                                                                                                                                                                                                                                                                                                                                                                                                                                                                                                                                                                                                                                                                                                                                                                                                                                                                                                                                                                                                                                                                                      | Mini-creta wall collection double-sided Raffinato wall collection double-sided | 83       | MARKET                                                                                                                                                                                                                                                                                                                                                                                                                                                                                                                                                                                                                                                                                                                                                                                                                                                                                                                                                                                                                                                                                                                                                                                                                                                                                                                                                                                                                                                                                                                                                                                                                                                                                                                                                                                                                                                                                                                                                                                                                                                                                                                         |            |      |
| A A A C                                                                                                                                                                                                                                                                                                                                                                                                                                                                                                                                                                                                                                                                                                                                                                                                                                                                                                                                                                                                                                                                                                                                                                                                                                                                                                                                                                                                                                                                                                                                                                                                                                                                                                                                                                                                                                                                                                                                                                                                                                                                                                                        | Namiliato Wali collection double staca                                         | 04       |                                                                                                                                                                                                                                                                                                                                                                                                                                                                                                                                                                                                                                                                                                                                                                                                                                                                                                                                                                                                                                                                                                                                                                                                                                                                                                                                                                                                                                                                                                                                                                                                                                                                                                                                                                                                                                                                                                                                                                                                                                                                                                                                |            |      |
| Account to the last of the las |                                                                                | LEGEND   |                                                                                                                                                                                                                                                                                                                                                                                                                                                                                                                                                                                                                                                                                                                                                                                                                                                                                                                                                                                                                                                                                                                                                                                                                                                                                                                                                                                                                                                                                                                                                                                                                                                                                                                                                                                                                                                                                                                                                                                                                                                                                                                                |            |      |