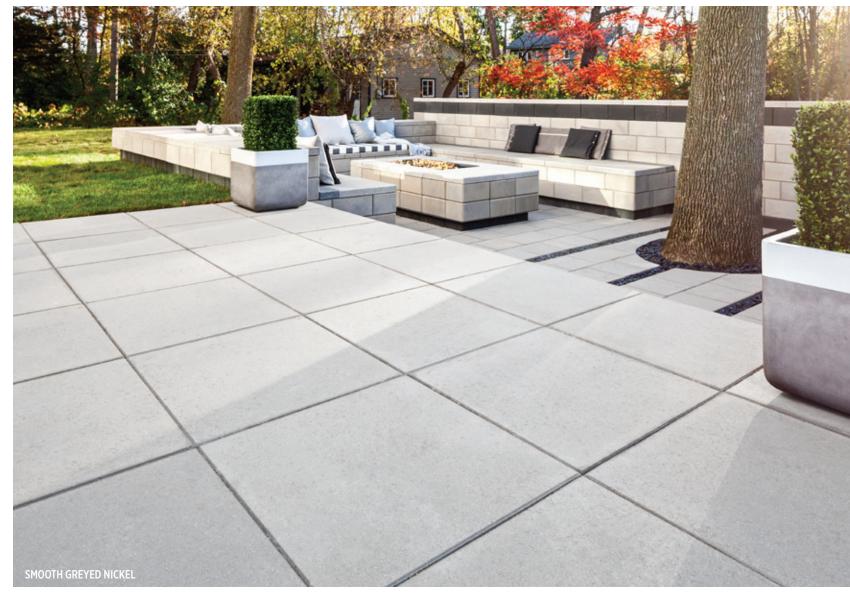

pal \*63.30 ft²/half pal

<sup>3</sup>BLU GRANDE



116.82 ft<sup>2</sup>/pal

 $<sup>^*</sup>$  (6" $\times$ 13") smooth in chocolate brown and onyx black are only available in half-pallets.

### BOREALIS

SLAB COLLECTION







SAUVIGNON OAK





TONE
DISTRIBUTION
HIGH

SMOKED PINE

BOREALIS SLAB 5"×30"



BOREALIS SLAB 10"×30"



(H×D×L)
57×254×762 mm 21/4×10×30 in
6.58 m²/pal 70.83 ft²/pal
34 units/pal





## INCA













BAJA BEIGE CORAL SANDS

VICTORIA

RIVIERA

INCA



H D

A  $51 \times 381 \times 191 \text{ mm}$   $2 \times 15 \times 7 \frac{1}{2} \text{ in}$ 

A 51 × 381 × 191 mm 2 × 15 × 7 ½ II B 51 × 381 × 381 mm 2 × 15 × 15 in

C  $51 \times 381 \times 572 \text{ mm}$   $2 \times 15 \times 22 \frac{1}{2} \text{ in}$ 

6.18 m²/pal 66.5 ft²/pal



### **INDUSTRIA**

SLAF





A minimum pre-order of 2500  $\mbox{ft}^2$  is required for on order items.

#### INDUSTRIA 600 SERIES





### MAYA SLAB





BAJA BEIGE

TONE DISTRIBUTION MEDIUM

#### MAYA SLAB



(H × D × L) A - F 57 × 584 × 788 mm 21/4 × 23 × 31 in 7.82 m²/pal 84.15 ft²/pal 17 units/pal



# **MONTICELLO**













OLIVE

ROCK GARDEN BROWN

CHOCOLATE BROWN

AZZURRO









57 × 508 × 254 mm 2 1/4 × 20 × 10 in

6.58 m<sup>2</sup>/pal 70.83 ft<sup>2</sup>/pal

#### MONTICELLO 20"× 30"



 $(\mathbb{H}\times\mathbb{D}\times\mathbb{L})$ 

 $57 \times 508 \times 762 \,\text{mm}$   $2 \,\text{V}_4 \times 20 \times 30 \,\text{in}$  $6.58\,\mathrm{m}^2/\mathrm{pal}$ 70.83 ft<sup>2</sup>/pal



### **TRAVERTINA**

SLAB COLLECTION













RIVIERA

ROCK GARDEN BROWN

IVORY

#### TRAVERTINA 20"× 10"