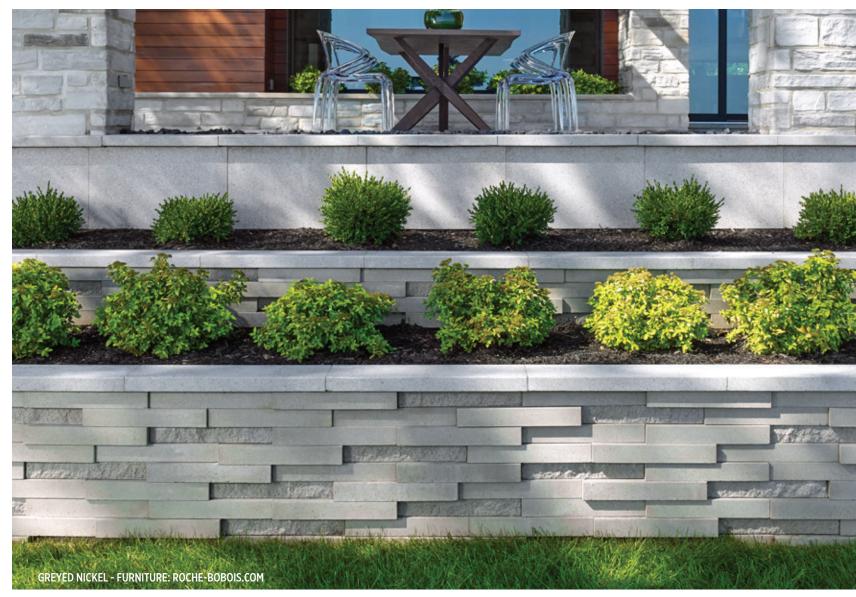

DLEWOOD MOJAVE BEIGE HARVEST GOLD

CHESTNUT BROWN

SHALE GREY

CHAMPLAIN GREY

## ESCALA 3.5" DOUBLE-SIDED WALL



(H×D×L1×L2

 $\text{A} \qquad 90 \times 250 \times 270 \times 220 \text{ (mm)} \quad \text{3 } ^{9} / _{16} \times 9 \text{ } ^{13} / _{16} \times 10 \text{ } ^{5} / _{8} \times 8 \text{ } ^{11} / _{16} \text{ (in)}$ 

 $\label{eq:continuous} \begin{array}{lll} & & 90\times250\times360\times310 \text{ (mm)} & 3\,^9\!/_{16}\times9\,^{13}\!/_{16}\times14\,^3\!/_{16}\times12\,^3\!/_{16} \text{ (in)} \\ \end{array}$ 

 $\label{eq:bounds} \beta^* \qquad 90 \times 250 \times 360 \times 360 \ (mm) \quad \ \ 3^{9} / _{16} \times 9^{15} / _{16} \times 14^{3} / _{16} \times 14^{3} / _{16} \ (in)$ 

2,57 m<sup>2</sup>/pal. 27.65 pi<sup>2</sup>/pal.





## **GRAPHIX** WALL DOUBLE-SIDED







GREYED NICKEL BEIGE CREAM

ONYX BLACK

## **GRAPHIX**







# **MANCHESTER**

WALL DOUBLE-SIDED





SHALE GREY

CHAMPLAIN

GREY



ONYX BLACK\*



BROWN\*



HARVEST GOLD





BROWN

SANDLEWOOD

## MANCHESTER



 $100 \times 200 \times 300 \text{ mm}$   $3^{15}/_{16} \times 7^{7}/_{8} \times 11^{13}/_{16} \text{ in}$ 

2.70 m<sup>2</sup>/pal 29.10 ft<sup>2</sup>/pal \*1.35 m²/half pal \*14.53 ft2/half pal

\*Onyx black and chocolate brown are only available in half-pallets.





# **PRESCOTT**

## WALL COLLECTION DOUBLE-SIDED













ROCK GARDEN BROWN

CORAL SANDS

VICTORIA

RIVIERA

## PRESCOTT 2.25"



(H × D × L1 × L2)

2.51 m²/pal 27 ft²/pal

## **CORNER 2.25"** Pillar height 1 029 mm/40 1/2 in



 $2^{1/4} \times 9^{13}/_{16} \times 14^{3}/_{16}$  in

## PRESCOTT 4.5"