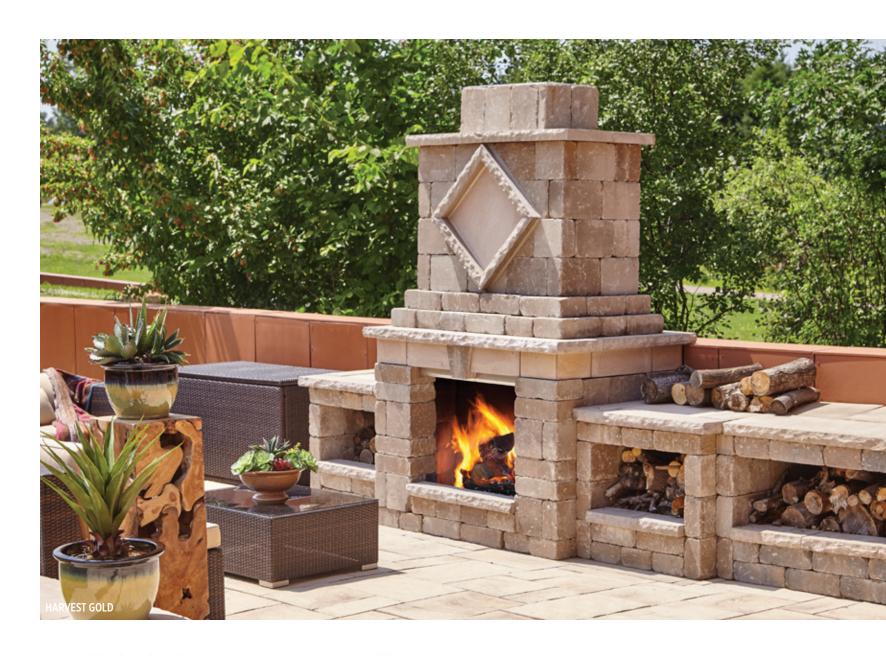

JAVE BEIGE



### TUNDRA





 $90 \times 160 \times 102 \times 225 \times 250 \text{ mm}$   $3.9\% \times 6.5\% \times 4 \times 8.7\% \times 9.18\% \times 16 \text{ lin. m/pal}$  52.50 lin. ft./pal

16 lin. m/pal 52.50 lir 64 units/pal







# OUTDOOR FEATURES

### SPARK UP YOUR PATIO.

With more space than rooms have to offer, it seems as if the backyard is becoming the party room. Homeowners are looking for creative and functional ways to entertain their guests under the open sky. Fire Pits, Pizza Ovens and Fireplaces can be found in this section for all your outdoor entertaining needs.

# **GRILL ISLAND**





















SHALE GREY

CHAMPLAIN GREY

SANDLEWOOD

MOJAVE BEIGE

CHESTNUT BROWN

HARVEST GOLD

AUTUMN RED

CHOCOLATE BROWN\*

ONYX BLACK\*

# MANCHESTER FOYER

FIRE PLACE







Pre-assembled (sold separately). The harvest gold and shale grey fireplace differ both in colour and slightly in design. The harvest gold uses York caps while the shale grey uses Bullnose caps. Please refer to the Techo-Spec book for details.

### MANCHESTER ELITE

PIZZA OVEN

Sold as a kit, 2 -piece modular system.





HARVEST GOLD

SHALE GREY



The chamber for the pizza oven can be purchased separately for custom pizza oven builds. Refer to Techo-Specs for product details.

| MANCH<br>Top se | HESTER ELITE<br>Ction                       |        | ESTER ELITE<br>I Section                     |
|-----------------|---------------------------------------------|--------|----------------------------------------------|
| HEIGHT          | 1260 mm = 49 5/8 in                         | H