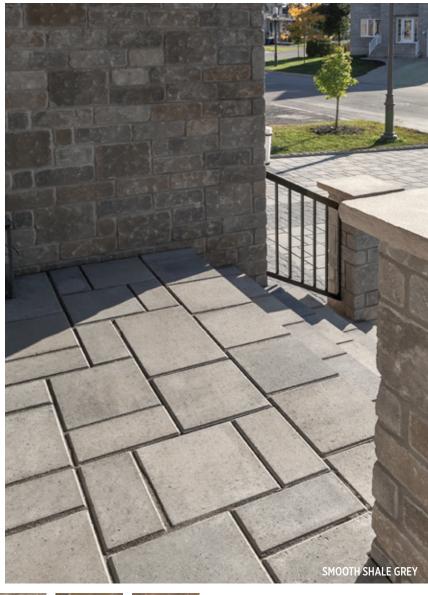

\times 14\frac{1}{2} \times 42$  in 9.6 lin. m/pal

9 units

31.5 lin. ft./pal









RIVIERA



BROWN





ROCK GARDEN BROWN

BAJA BEIGE

### RÖCKA STEP 48" DOUBLE-SIDED



 $152 \times 378 \times 359 \times 1219 \text{ mm}$   $6 \times 14\frac{7}{8} \times 14\frac{1}{8} \times 48 \text{ in}$ 9.76 lin. m/pal 32 lin. ft./pal 8 units

### RÖCKA STEP 60"



TONE DISTRIBUTION MEDIUM

 $(H \times D1 \times D2 \times L)$  $152 \times 387 \times 371 \times 1524 \text{ mm}$   $6 \times 15^{1}/_{4} \times 14^{5}/_{8} \times 60 \text{ in}$ 3.05 lin. m/pal 10 lin. ft./pal 2 units





# YORK













RIVIERA

CHOCOLATE BROWN

ROCK GARDEN BROWN

BAJA BEIGE









152 × 381 × 1524 mm 3.05 lin. m/pal 2 units

6 × 15 × 60 in 10 lin. ft./pal

# **BLU 45** mm

### SLATE & SMOOTH OVERLAY SYSTEM







### BLU 45 MM - SLATE & SMOOTH





## **VENETIAN**

### SLATE & SMOOTH OVERLAY SYSTEM







CHAMPLAIN

GREY



SANDLEWOOD



MOJAVE BEIGE

GREY



CHESTNUT





HARVEST GOLD AUTUMN RED

GREYED NICKEL





SHALE GREY CHESTNUT

smooth BEIGE CREAM

BROWN

### **VENETIAN RISER - SLATE & SMOOTH**



 $(H \times D \times L)$  $45 \times 178 \times 406 \,\text{mm}$   $1^{3}/_{4} \times 7 \times 16 \,\text{in}$ 19.52 lin. m/pal 64 lin. ft./pal 48 units

45 × 178 × 397 mm 13/4 × 7 × 15 5/8 in 19.06 lin. m/pal 62.52 lin. ft./pal 48 units

### **VENETIAN CAP -** SLATE & SMOOTH



|        | (H ^ U ^ L)       |                              |
|--------|-------------------|------------------------------|
| ш      | 45 × 356 × 406 mm | $13/4 \times 14 \times 16$ i |
| M      | 19.52 lin. m/pal  | 6