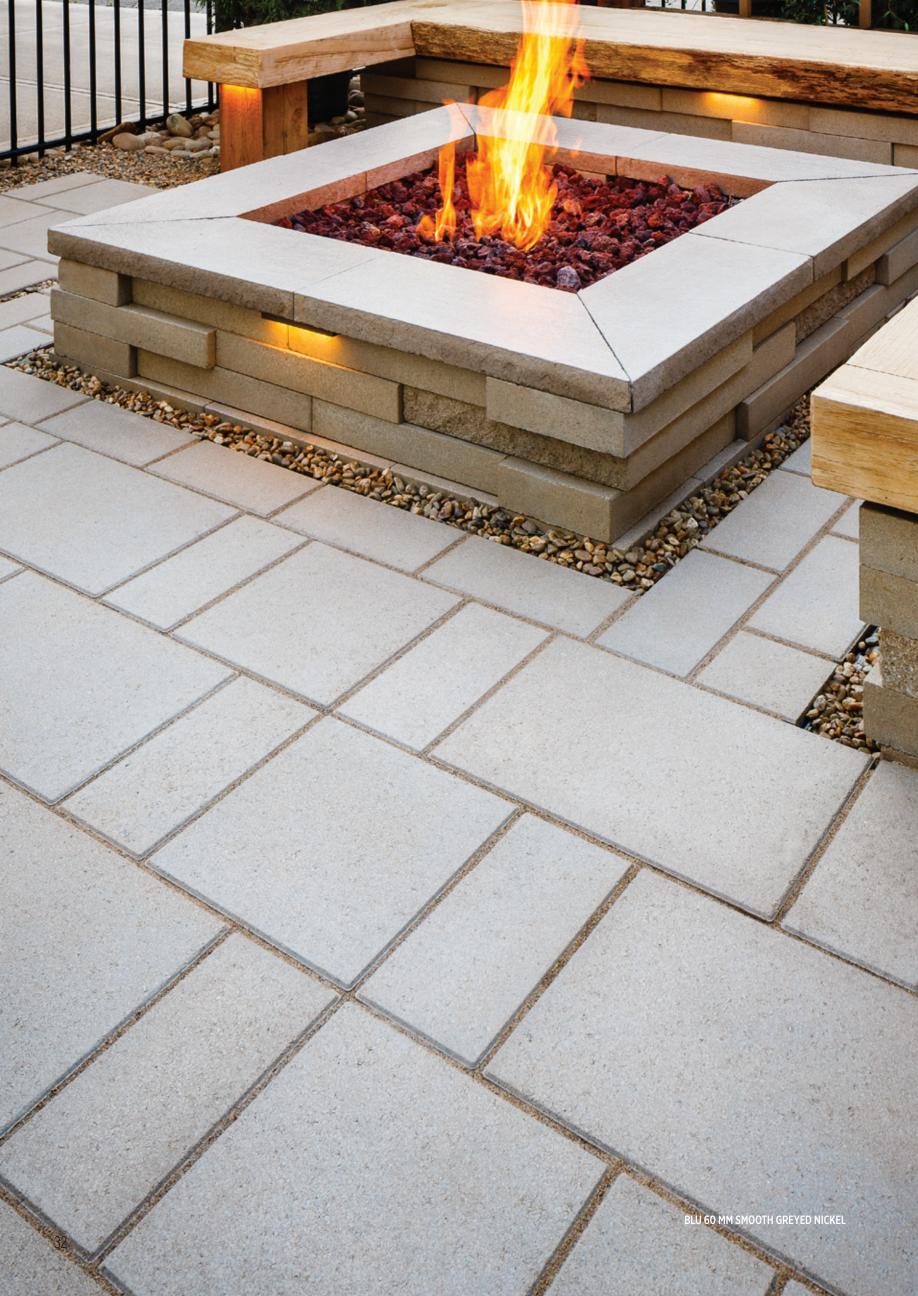

OLD



AUTUMN RED



CHOCOLATE BROWN\*



ONYX BLACK\*

\*Chocolate brown & onyx black only available in half-pallets.

### <sup>1</sup> BLU 60 MM



 $\triangle 60 \times 330 \times 165 \,\text{mm} \quad 2^{3}/8 \times 13 \times 6^{1}/2 \,\text{in}$  $\beta$  60 × 330 × 330 mm  $2\frac{3}{8}$  × 13 × 13 in  $\bigcirc$  60 × 330 × 495 mm 2  $\frac{3}{8}$  × 13 × 19  $\frac{1}{2}$  in 10.96 m<sup>2</sup>/pal 116.82 ft²/pal

### <sup>2</sup> BLU 60 MM (6"×13")



 $60 \times 330 \times 165 \text{ mm}$   $2^{3}/8 \times 13 \times 6^{1}/2 \text{ in}$ 10.78 m<sup>2</sup>/pal 116.05 ft²/pal  $*5.88 \, m^2/half \, pal$ \*63.30 ft²/half pal

### <sup>3</sup> BLU GRANDE



 $(H \times D \times L)$ 60 × 495 × 825 mm 2 3/8 × 19 1/2 × 32 1/2 in 8.98 m<sup>2</sup>/pal 96.71 ft<sup>2</sup>/pal











### BLU 60 MM

### GALAXY, POLISHED & SMOOTH SLAB COLLECTION







<sup>2</sup>BLU 60 MM (6"×13")



 $10.96 \, \text{m}^2/\text{pal}$ 

(H × D × L) (H × D × L) 60 × 330 × 165 mm 2<sup>3</sup>/<sub>8</sub> × 13 × 6<sup>1</sup>/<sub>2</sub> in 60 × 495 × 825 mm 2<sup>3</sup>/<sub>8</sub> × 19<sup>1</sup>/<sub>2</sub> × 32<sup>1</sup>/<sub>2</sub> in 10.78 m²/pal 116.05 ft²/pal 8.98 m²/pal 96.71 ft²/pal \*5.88 m²/half pal \*63.30 ft²/half pal

<sup>3</sup>BLU GRANDE



116.82 ft<sup>2</sup>/pal

 $<sup>^*</sup>$  (6" $\times$ 13") smooth in chocolate brown and onyx black are only available in half-pallets.

### BOREALIS

SLAB COLLECTION







SAUVIGNON OAK





TONE
DISTRIBUTION
HIGH

SMOKED PINE

BOREALIS SLAB 5"×30"



BOREALIS SLAB 10"×30"



(H×D×L)
57×254×762 mm 21/4×10×30 in
6.58 m