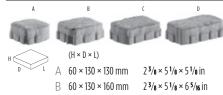

} \times 13 \times 19 \, \frac{1}{2} \, \text{in}$ 7.90 m<sup>2</sup>/pal 84.96 ft<sup>2</sup>/pal









### MISTA RANDOM

PAVER





AUTUMN RED



CHESTNUT

BROWN

HARVEST GOLD



MOJAVE BEIGE







GREY

SHALE GREY

#### MISTA RANDOM PERMEABLE



B  $65 \times 200 \times 200 \text{ mm}$   $2^{9/16} \times 7^{1/8} \times 7^{1/8} \text{ in}$  $65 \times 200 \times 300 \text{ mm}$   $2.9/16 \times 7.7/8 \times 11.13/16 \text{ in}$ 

10.80 m<sup>2</sup>/pal 116.20 ft²/pal









### VICTORIEN 60 MM

PERMEABLE PAVER





#### VICTORIEN 60 MM PERMEABLE



110.22 ft²/pal







### PURE PERMEABLE PAVER















## **VILLAGIO** PERMEABLE PAVER









CHOCOLATE BROWN\*



HARVEST GOLD



CHESTNUT BROWN



MOJAVE BEIGE



SANDLEWOOD



CHAMPLAIN **GREY** 



SHALE GREY

## VILLAGIO



C 60 × 130 × 185 mm  $2^{3/8} \times 5^{1/8} \times 7^{5/16}$  in  $2^{3/8} \times 5^{1/8} \times 8^{7/16}$  in D 60 × 130 × 215 mm 10.88 m<sup>2</sup>/pal 117 ft²/pal  $*4.94 \, m^2/half \, pal$ \*53.18 pi²/half pal

\* Onyx black & chocolate brown are only available in half-pallets







# WALLS

## **ELEVATE YOUR DESIGN.**

Designing your outdoor landscape goes beyond cladding the ground with something beautiful; it's about creating depth of field and dimension with the use of vertical elements. Wall systems are used to build and frame raised patios and stairways, construct stately pillars, support garden beds and act as a retention system against land erosion.

Techo-Bloc's wall system colours have been coordinated to match our collection of slabs and paving stones; ensuring your ou