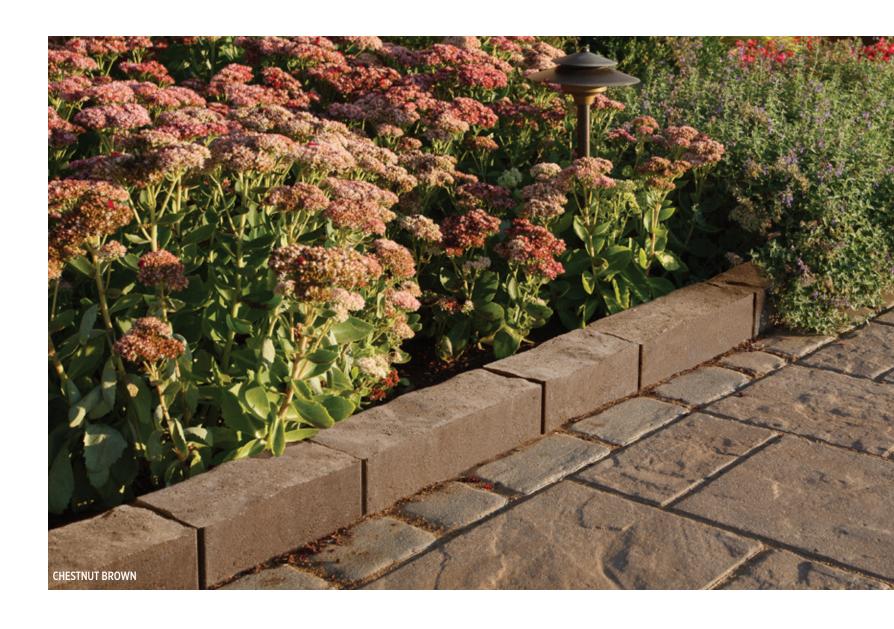

reduce maintenance of your walkways and flowerbeds with edging stones. Edging keeps the mulch in and the grass out of flowerbeds. Our edging product line is offered in both traditional and modern styles. Choose from nature-inspired colours to fit your home for a traditional look, or add a more contemporary touch to your home's exterior by opting for sharper lines and contrasting colours.



## **AVIGNON**

EDGE







SHALE GREY

GREY

SANDLEWOOD







CHESTNUT BROWN

HARVEST GOLD

MOJAVE BEIGE

**AVIGNON** 





 $178 \times 114 \times 305 \text{ mm}$   $7 \times 4 \frac{1}{2} \times 12 \text{ in}$ 27.44 lin. m/pal 90 lin. ft./pal

90 units/pal







# **BOREALIS**







SMOKED PINE

HAZELNUT BRANDY

SAUVIGNON OAK

### **BOREALIS WALL & EDGE**

16 units/pal











HAZELNUT BRANDY



# **BRANDON**



ONYX BLACK



CHOCOLATE BROWN\*



CHESTNUT BROWN



SANDLEWOOD



CHAMPLAIN GREY



SHALE GREY

### **BRANDON EDGE**



 $\ \ \,$   $\ \ \,$   $\ \ \,$   $\ \ \,$   $\ \ \,$   $\ \ \,$   $\ \ \,$   $\ \ \,$   $\ \ \,$   $\ \ \,$   $\ \ \,$   $\ \ \,$   $\ \ \,$   $\ \ \,$   $\ \ \,$   $\ \ \,$   $\ \ \,$   $\ \ \,$   $\ \ \,$   $\ \ \,$   $\ \ \,$   $\ \ \,$   $\ \ \,$   $\ \ \,$   $\ \ \,$   $\ \ \,$   $\ \ \,$   $\ \ \,$   $\ \ \,$   $\ \ \,$   $\ \ \,$   $\ \ \,$   $\ \ \,$   $\ \ \,$   $\ \ \,$   $\ \ \,$   $\ \ \,$   $\ \ \,$   $\ \ \,$   $\ \ \,$   $\ \ \,$   $\ \ \,$   $\ \ \,$   $\ \ \,$   $\ \ \,$   $\ \ \,$   $\ \ \,$   $\ \ \,$   $\ \ \,$   $\ \ \,$   $\ \ \,$   $\ \ \,$   $\ \ \,$   $\ \ \,$   $\ \ \,$   $\ \ \,$   $\ \ \,$   $\ \ \,$   $\ \ \,$   $\ \ \,$