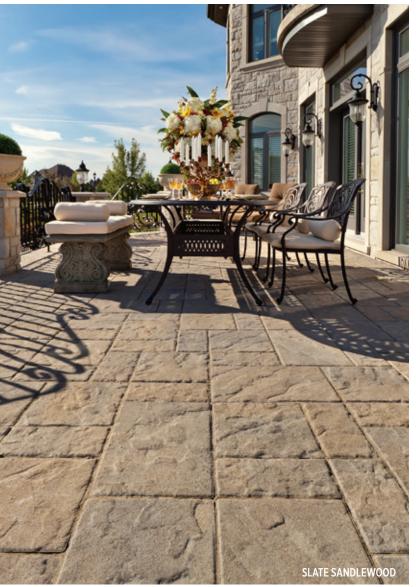

} \times 14\frac{1}{2} \times 42$  in 9.6 lin. m/pal

9 units

31.5 lin. ft./pal









RIVIERA



BROWN





ROCK GARDEN BROWN

BAJA BEIGE

### RÖCKA STEP 48" DOUBLE-SIDED



 $152 \times 378 \times 359 \times 1219 \text{ mm}$   $6 \times 14\frac{7}{8} \times 14\frac{1}{8} \times 48 \text{ in}$ 9.76 lin. m/pal 32 lin. ft./pal 8 units

### RÖCKA STEP 60"



TONE DISTRIBUTION MEDIUM

 $(H \times D1 \times D2 \times L)$  $152 \times 387 \times 371 \times 1524 \text{ mm}$   $6 \times 15^{1}/_{4} \times 14^{5}/_{8} \times 60 \text{ in}$ 3.05 lin. m/pal 10 lin. ft./pal 2 units





# YORK













RIVIERA

CHOCOLATE BROWN

ROCK GARDEN BROWN

BAJA BEIGE









152 × 381 × 1524 mm 3.05 lin. m/pal 2 units

6 × 15 × 60 in 10 lin. ft./pal

# **BLU 45** mm

### SLATE & SMOOTH OVERLAY SYSTEM







### BLU 45 MM - SLATE & SMOOTH





## **VENETIAN**

### SLATE & SMOOTH OVERLAY SYSTEM







CHAMPLAIN

GREY



SANDLEWOOD



MOJAVE BEIGE

GREY



CHESTNUT





HARVEST GOLD AUTUMN RED

GREYED NICKEL





SHALE GREY CHESTNUT

smooth BEIGE CREAM

BROWN

### **VENETIAN RISER - SLATE & SMOOTH**



 $(H \times D \times L)$  $45 \times 178 \times 406 \,\text{mm}$   $1^{3}/_{4} \times 7 \times 16 \,\text{in}$ 19.52 lin. m/pal 64 lin. ft./pal 48 units

45 × 178 × 397 mm 13/4 × 7 × 15 5/8 in 19.06 lin. m/pal 62.52 lin. ft./pal 48 units

### **VENETIAN CAP -** SLATE & SMOOTH



|        | (H ^ U ^ L)       |                              |
|--------|-------------------|------------------------------|
| ш      | 45 × 356 × 406 mm | $13/4 \times 14 \times 16$ i |
| M      | 19.52 lin. m/pal  |