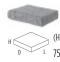

7}/_{8} \times 9^{18}/_{16} \times 11^{18}/_{16} \times 9^{18}/_{16} \ \text{in}$ 

 $B^* 150 \times 250 \times 300 \times 300 \text{ mm}$   $5^{7/8} \times 9^{18/16} \times 11^{18/16} \times 11^{18/16} \text{ in}$ 

 $(150 \times 250 \times 375 \times 325 \text{ mm})$   $5^{7/8} \times 9^{18/16} \times 14^{3/4} \times 12^{18/16} \text{ in}$ 

D  $150 \times 250 \times 375 \times 350 \text{ mm}$   $5\frac{7}{8} \times 9\frac{13}{16} \times 14\frac{3}{4} \times 13\frac{3}{4} \text{ in}$ 2.79 m<sup>2</sup>/pal 30 ft<sup>2</sup>/pal





## MINI-CRETA

WALL COLLECTION DOUBLE-SIDED





ONYX BLACK\*

CHOCOLATE

BROWN\*



AUTUMN RED













MINI-CRETA 3"



(H×D×L1×L

2.23 m²/pal 24 ft²/pal \*1.11 m²/half pal \*12 ft²/half pal

## PILLAR 24" MINI-CRETA 3" Pillar height 900 mm/35 1/16 in



(H × D × L) 75 × 203 × 406 mm 48 units/pal

2**7/8** × 8 × 16 in

 $^{\ast}$  Onyx black and chocolate brown are only available in half-pallets for Mini-Creta 3".

## MINI-CRETA 6"



 $(H \times D \times L1 \times L2)$ 

A 150 × 250 × 230 × 180 mm 57/8 × 9 18/6 × 9 1/6 × 7 1/6 in

B 150 × 250 × 300 × 250 mm 57/8 × 9 18/6 × 11 18/6 × 9 18/6 in

B\* 150 × 250 × 300 × 300 mm 57/8 × 9 18/6 × 11 18/6 × 11 18/6 in

C 150 × 250 × 375 × 325 mm 57/8 × 9 18/6 × 14 37/4 × 12 18/6 in

D 150 × 250 × 375 × 350 mm 57/8 × 9 18/6 × 14 37/4 × 13 37/4 in

2.79 m²/pal 30 ft²/pal

## PILLAR 24" MINI-CRETA 6" Pillar height 900 mm/35 1/16 in



(H × D × L) 150 × 203 × 406 mm 24 units/pal

5 <sup>7</sup>/<sub>8</sub> × 8 × 16 in







# **RAFFINATO**

WALL COLLECTION DOUBLE-SIDED















GREYED NICKEL