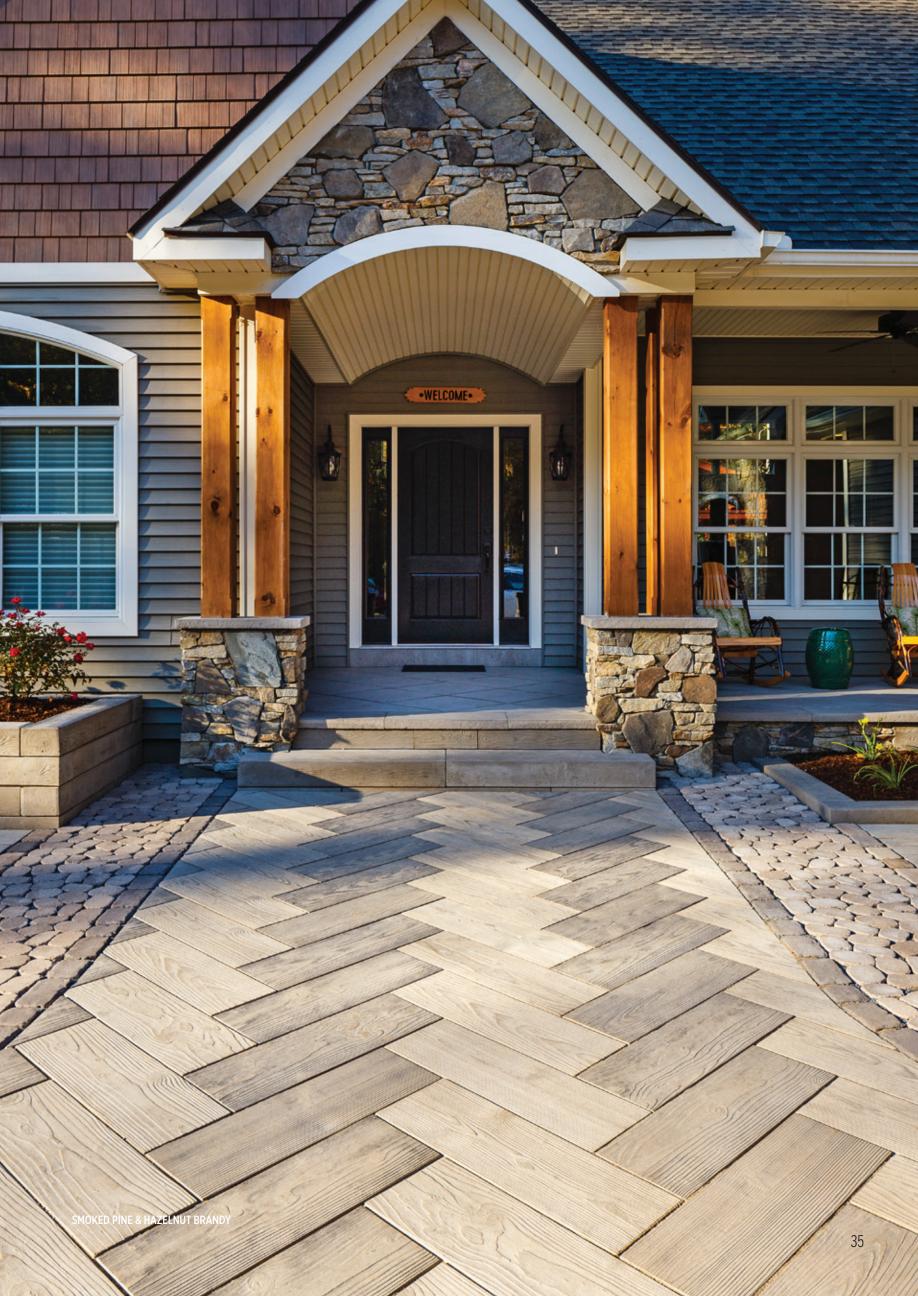

D & SMOOTH SLAB COLLECTION







<sup>2</sup>BLU 60 MM (6"×13")



 $10.96 \, \text{m}^2/\text{pal}$ 

(H × D × L) (H × D × L) 60 × 330 × 165 mm 2<sup>3</sup>/<sub>8</sub> × 13 × 6<sup>1</sup>/<sub>2</sub> in 60 × 495 × 825 mm 2<sup>3</sup>/<sub>8</sub> × 19<sup>1</sup>/<sub>2</sub> × 32<sup>1</sup>/<sub>2</sub> in 10.78 m²/pal 116.05 ft²/pal 8.98 m²/pal 96.71 ft²/pal \*5.88 m²/half pal \*63.30 ft²/half pal

<sup>3</sup>BLU GRANDE



116.82 ft<sup>2</sup>/pal

 $<sup>^*</sup>$  (6" $\times$ 13") smooth in chocolate brown and onyx black are only available in half-pallets.

### BOREALIS

SLAB COLLECTION







SAUVIGNON OAK





TONE
DISTRIBUTION
HIGH

SMOKED PINE

BOREALIS SLAB 5"×30"



BOREALIS SLAB 10"×30"



(H×D×L)
57×254×762 mm 21/4×10×30 in
6.58 m²/pal 70.83 ft²/pal
34 units/pal





## INCA













BAJA BEIGE CORAL SANDS

VICTORIA

RIVIERA

INCA



H D

A  $51 \times 381 \times 191 \text{ mm}$   $2 \times 15 \times 7 \frac{1}{2} \text{ in}$ 

A 51 × 381 × 191 mm 2 × 15 × 7 ½ II B 51 × 381 × 381 mm 2 × 15 × 15 in

C  $51 \times 381 \times 572 \text{ mm}$   $2 \times 15 \times 22 \frac{1}{2} \text{ in}$ 

6.18 m²/pal 66.5 ft²/pal



### **INDUSTRIA**

SLAF





A minimum pre-order of 2500  $\mbox{ft}^2$  is required for on order items.

#### INDUSTRIA 600 SERIES





### MAYA SLAB





BAJA BEIGE

TONE DISTRIBUTION MEDIUM

#### MAYA SLAB



(H × D × L) A - F 57 × 584 × 788 mm 21/4 × 23 × 31 in 7.82 m²/pal 84.15 ft²/pal 17 units/pal



# **MONTICELLO**













OLIVE

ROCK GARDEN BROWN

CHOCOLATE BROWN

AZZURRO









57 × 508 × 254 mm 2 1/4 × 20 × 10 in

6.