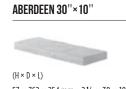

slab, shale grey
- **B** BALTIMORE 180 mm wall, shale grey, brushed pewter RAFFINATO 180 mm corner smooth, greyed nickel RAFFINATO cap, onyx black
- **E** VICTORIEN and ANTIKA pavers, onyx black





## SLABS

### MAKE A BIG IMPRESSION.

The slab collection holds some of Techo-Bloc's most eye-catching stone designs. Crafted using ingredients such as granite and other fine quality aggregates, the slab collection achieves the beauty of natural stone while maintaining the durability of traditional concrete slabs. Its natural beauty is captured by the diversity of its details from varying colour blends, to different surface textures. Designed for light pedestrian traffic only, not suitable for vehicle traffic.



### ABERDEEN SLAB COLLECTION













6.58 m<sup>2</sup>/pal

70.83 ft²/pal











(H × D × L) 57 × 762 × 762 mm 21/4 × 30 × 30 in 9.87 m²/pal 106.25 ft²/pal

### BLU 60 MM SLATE COLLECTION





1-2-3 SHALE GREY



CHAMPLAIN GREY



1-2-3 SANDLEWOOD



1-2-3 MOJAVE BEIGE



CHESTNUT BROWN



1-2-3 HARVEST GOLD



AUTUMN RED



CHOCOLATE BROWN\*



ONYX BLACK\*

\*Chocolate brown & onyx black only available in half-pallets.

### <sup>1</sup> BLU 60 MM



 $\triangle 60 \times 330 \times 165 \,\text{mm} \quad 2^{3}/8 \times 13 \times 6^{1}/2 \,\text{in}$  $\beta$  60 × 330 × 330 mm  $2\frac{3}{8}$  × 13 × 13 in  $\bigcirc$  60 × 330 × 495 mm 2  $\frac{3}{8}$  × 13 × 19  $\frac{1}{2}$  in 10.96 m<sup>2</sup>/pal 116.82 ft²/pal

### <sup>2</sup> BLU 60 MM (6"×13")



 $60 \times 330 \times 165 \text{ mm}$   $2^{3}/8 \times 13 \times 6^{1}/2 \text{ in}$ 10.78 m<sup>