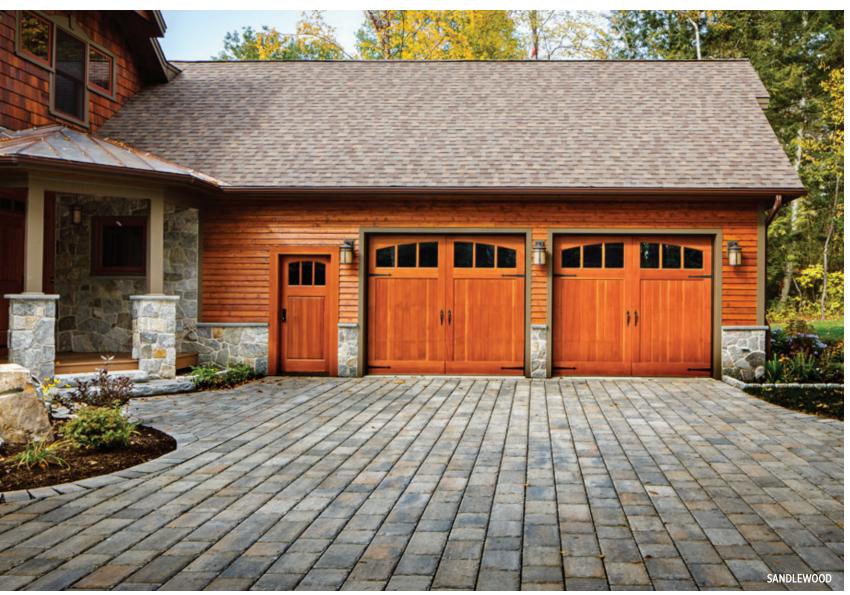

9 1/2 in

10.96 m<sup>2</sup>/pal 116.82 ft²/pal

#### FOR COLOUR AVAILABILITY SEE PAGES 48 TO 51

#### BLU 80 MM



 $\bigcirc 80 \times 330 \times 495 \, \text{mm} \qquad 3 \, \frac{1}{8} \times 13 \times 19 \, \frac{1}{2} \, \text{in}$ 7.90 m<sup>2</sup>/pal 84.96 ft<sup>2</sup>/pal









### MISTA RANDOM

PAVER





AUTUMN RED



CHESTNUT

BROWN

HARVEST GOLD



MOJAVE BEIGE







GREY

SHALE GREY

#### MISTA RANDOM PERMEABLE



B  $65 \times 200 \times 200 \text{ mm}$   $2^{9/16} \times 7^{1/8} \times 7^{1/8} \text{ in}$  $65 \times 200 \times 300 \text{ mm}$   $2.9/16 \times 7.7/8 \times 11.13/16 \text{ in}$ 

10.80 m<sup>2</sup>/pal 116.20 ft²/pal









### VICTORIEN 60 MM

PERMEABLE PAVER





#### VICTORIEN 60 MM PERMEABLE



110.22 ft²/pal







### PURE PERMEABLE PAVER















## **VILLAGIO** PERMEABLE PAVER









CHOCOLATE BROWN\*



HARVEST GOLD



CHESTNUT BROWN



MOJAVE BEIGE



SANDLEWOOD



CHAMPLAIN **GREY** 



SHALE GREY

## VILLAGIO



C 60 × 130 × 185 mm  $2^{3/8} \times 5^{1/8} \times 7^{5/16}$  in  $2^{3/8} \times 5^{1/8} \times 8^{7/16}$  in D 60 × 130 × 215 mm 10.88 m<sup>2</sup>/pal 117 ft²/pal  $*4.94 \, m^2/half \, pal$ \*53.18 pi²/half pal

\* Onyx black & chocolate brown are only available in half-pallets







# WALLS

## **ELEVATE YOUR DESIGN.**

Designing your outdoor landscape goes beyond cladding the ground with something beautiful; it's about creating depth of field and dimension with the use of vertical elements. Wall systems are used to build and frame raised patios and stairways, construct stately pillars, support