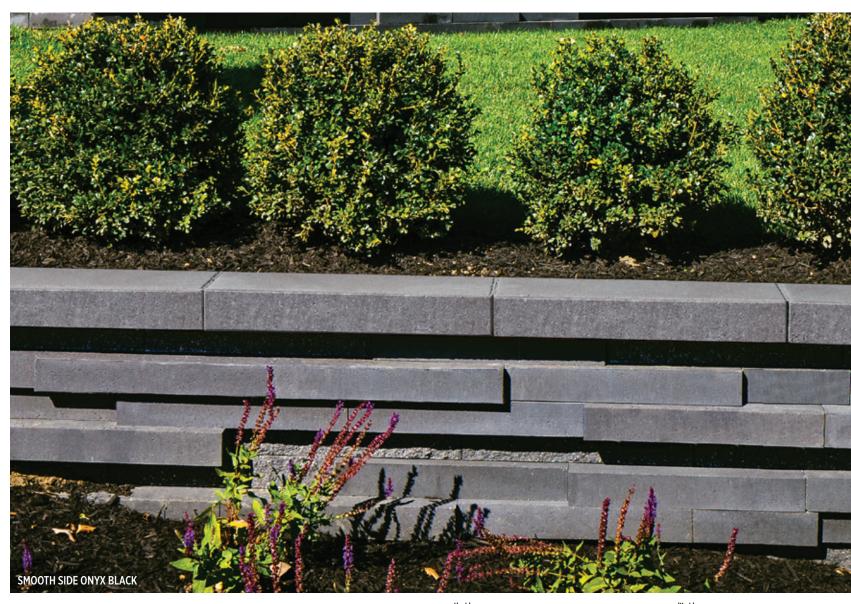

>\*</sup> Onyx black and chocolate brown are only available in half-pallets.

# **BULLNOSE GRANDE**

CAP & POOL COPING







GREYED NICKEL

BEIGE CREAM

### **BULLNOSE GRANDE**



2<sup>3</sup>/<sub>8</sub> × 13<sup>7</sup>/<sub>8</sub> × 29<sup>1</sup>/<sub>2</sub> in 29.53 lin. ft./pal





# **ESCALA 3.5**"













CHAMPLAIN HARVEST GOLD SANDLEWOOD SHALE GREY MOJAVE BEIGE GREY

CHESTNUT BROWN

## ESCALA 3.5" CAP



 $\triangle$  90 × 380 × 225 × 165 mm B 90 × 380 × 300 × 240 mm  $3^{9}/_{16} \times 14^{15}/_{16} \times 8^{7}/_{8} \times 6^{1}/_{2}$  in  $3^{9}/_{16} \times 14^{15}/_{16} \times 11^{13}/_{16} \times 9^{7}/_{16}$  in

C 90 × 380 × 375 × 315 mm

 $3^{9}/_{16} \times 14^{15}/_{16} \times 14^{3}/_{4} \times 12^{3}/_{8}$  in

17.28 lin. m/pal.

56.70 lin. ft/pal.













# SMOOTH SIDE SPLIT FACE SIDE H (H × D × L) 75 × 355 × 508 mm 14.22 lin. m/pal 28 units SPLIT FACE SIDE 46.67 lin. ft./pal



# **PIEDIMONTE**

CAP COLLECTION DOUBLE-SIDED











RIVIERA ONYX BLACK

ROCK GARDEN

## PIEDIMONTE 12"×30" WALL CAP



(H × D × L) 57 × 298 × 762 mm 21/4 × 113/4 × 30 in 24.39 lin. m/pal 80 lin. ft./pal 32 units

## PIEDIMONTE 14"×30" WALL & STEP CAP



57 × 356 × 762 mm 21/4 × 14 × 30 in 18.29 lin. m/pal 60 lin. ft./pal 24 units

## PIEDIMONTE 28"×28" PILLAR CAP



(H × D × L)  $73 \times 711 \times 711 \text{ mm} \qquad 27/8 \times 28 \times 28 \text{ in} \\ 6 \text{ units}$ 







# **PORTOFINO**

CAP DOUBLE-SIDED





# PORTOFINO A B C D (H × D × L1 × L2) A 57 × 368 × 298 × 238 mm 2 1/4 × 14 1/2 × 11 3/4 × 9 3/6 in B 57 × 368 × 403 × 349 mm 2 1/4 × 1