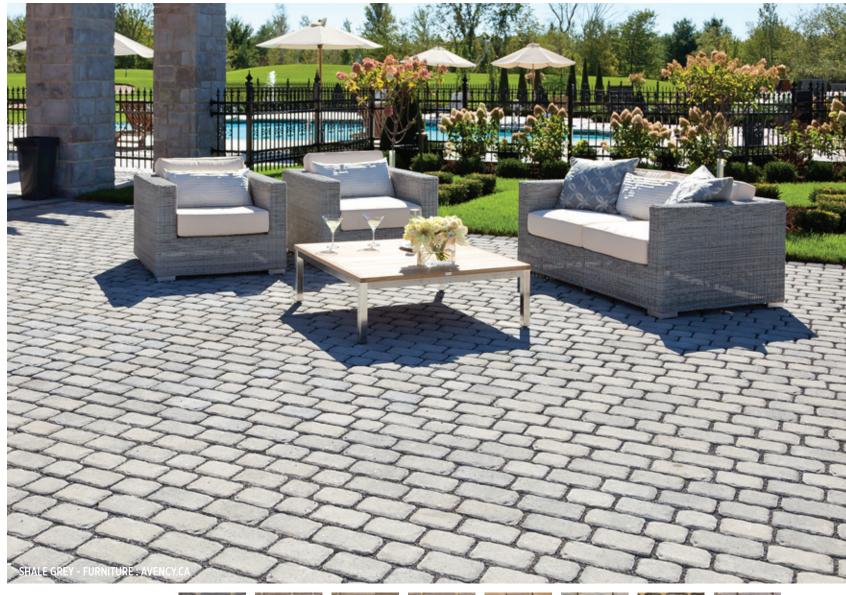

l

#### FOR COLOUR AVAILABILITY SEE PAGES 48 TO 51

#### BLU 80 MM



 $\bigcirc 80 \times 330 \times 495 \, \text{mm} \qquad 3 \, \frac{1}{8} \times 13 \times 19 \, \frac{1}{2} \, \text{in}$ 7.90 m<sup>2</sup>/pal 84.96 ft<sup>2</sup>/pal









### MISTA RANDOM

PAVER





AUTUMN RED



CHESTNUT

BROWN

HARVEST GOLD



MOJAVE BEIGE







GREY

SHALE GREY

#### MISTA RANDOM PERMEABLE



B  $65 \times 200 \times 200 \text{ mm}$   $2^{9/16} \times 7^{1/8} \times 7^{1/8} \text{ in}$  $65 \times 200 \times 300 \text{ mm}$   $2.9/16 \times 7.7/8 \times 11.13/16 \text{ in}$ 

10.80 m<sup>2</sup>/pal 116.20 ft²/pal









### VICTORIEN 60 MM

PERMEABLE PAVER





#### VICTORIEN 60 MM PERMEABLE



110.22 ft²/pal







### PURE PERMEABLE PAVER















## **VILLAGIO** PERMEABLE PAVER









CHOCOLATE BROWN\*



HARVEST GOLD



CHESTNUT BROWN



MOJAVE BEIGE



SANDLEWOOD



CHAMPLAIN **GREY** 



SHALE GREY

## VILLAGIO



C 60 × 130 × 185 mm  $2^{3/8} \times 5^{1/8} \times 7^{5/16}$  in  $2^{3/8} \times 5^{1/8} \times 8^{7/16}$  in D 60 × 130 × 215 mm 10.88 m<sup>2</sup>/pal 117 ft²/pal  $*4.94 \, m^2/half \, pal$ \*53.18 pi²/half pal

\* Onyx black & chocolate brown are only available in half-pallets







# WALLS

## **ELEVATE YOUR DESIGN.**

Designing your outdoor landscape goes beyond cladding the ground with something beautiful; it's about creating depth of field and dimension with the use of vertical elements. Wall systems are used to build and frame raised patios and stairways, construct stately pillars, support garden beds and act as a retention system again