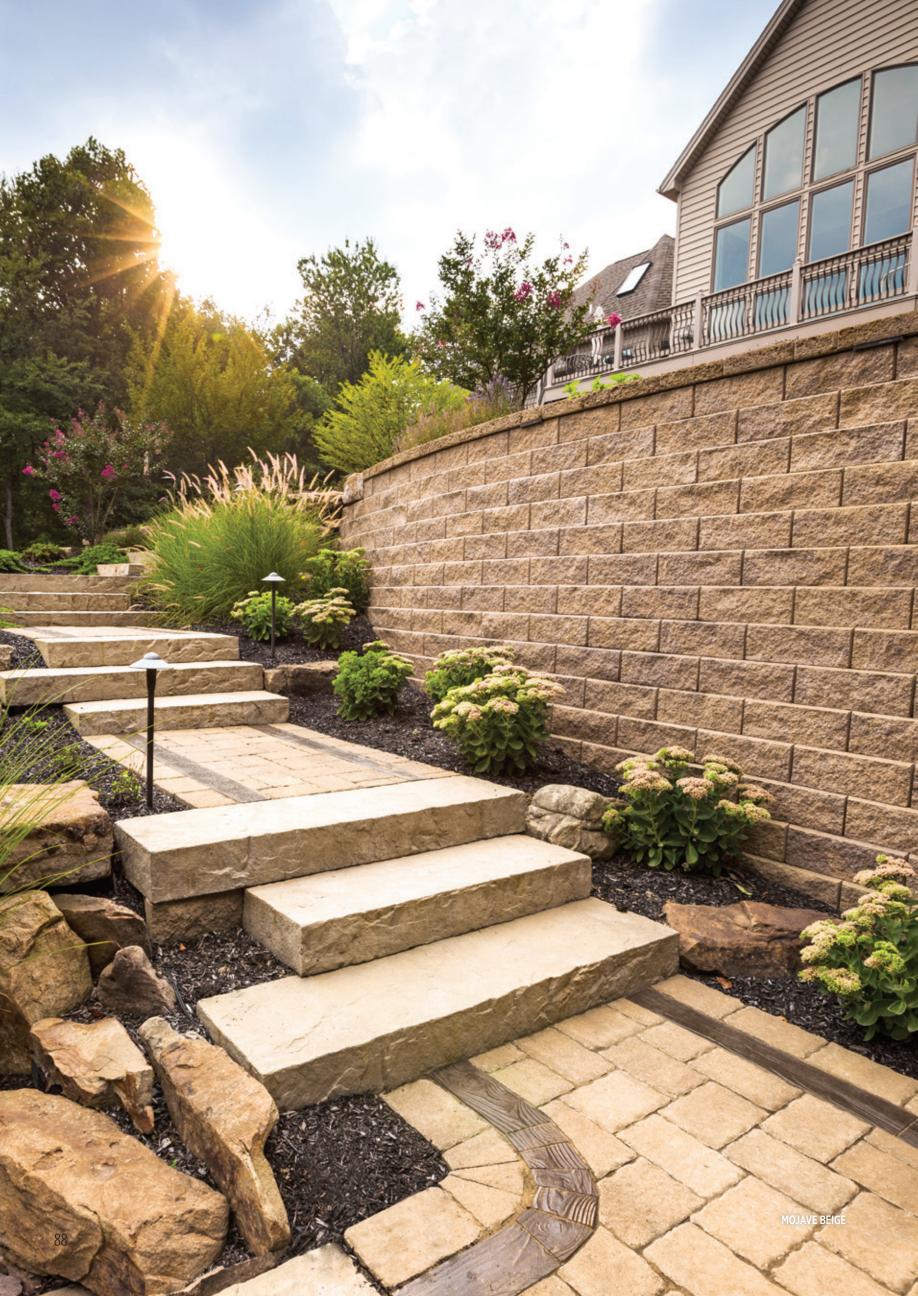

imes 9\frac{3}{4} \times 15\frac{5}{8} \times 14\frac{1}{4}$  in 2.14 m<sup>2</sup>/pal - 23.08 ft<sup>2</sup>/pal 30 units/pal

#### 180 MM PILLARS & CORNERS POLISHED Pillar height 900 mm/35 <sup>7</sup>/<sub>16</sub> in



 $(H \times D \times L)$ 180 × 248 × 357 mm  $7^{1/16} \times 9^{3/4} \times 14^{1/16}$  in 20 units/pal





# RÖCKA WALL & EDGE DOUBLE-SIDED





BAJA BEIGE



ROCK GARDEN BROWN





CHOCOLATE RIVIERA BROWN

RÖCKA WALL & EDGE DOUBLE-SIDED

1.85 m<sup>2</sup>/pal



19.88 ft²/pal





## **SUPREMA** SPLIT FACE WALL









SHALE GREY

CHAMPLAIN GREY

SANDLEWOOD

MOJAVE BEIGE

## SUPREMA SPLIT FACE





A 203 × 305 × 457 mm B 203 × 305 × 457 mm 2.23 m<sup>2</sup>/pal

 $8 \times 12 \times 18$  in 8 × 12 × 18 in 24 ft²/pal 24 units/pal (21 units of A, 3 units of B)





## **SEMMA** WALL COLLECTION













MOJAVE BEIGE CHAMPLAIN



GREY

SANDLEWOOD



CHESTNUT BROWN



SHALE GREY

## SEMMA SPLIT-FACE DOUBLE-SIDED - REGULAR & CORNER







A 150 × 279× 406 × 267 mm  $5^{7/8} \times 11 \times 16 \times 10^{1/2}$  in B 150 × 279× 406 × 267 mm  $5^{7/8} \times 11 \times 16 \times 10^{1/2}$  in 2.44m<sup>2</sup>/pal 26.25 ft<sup>2</sup>/pal 40 units (30 units of A regular, 10 units of B corner)

## SEMMA POLISHED DOUBLE-SIDED - REGULAR & CORNER







150 × 274× 406 × 267 mm  $5^{7/8} \times 10^{18}/_{16} \times 16 \times 10^{1/2}$  in  $5^{7/8} \times 10^{13}/_{16} \times 16 \times 10^{1/2}$  in B 150 × 274× 406 × 267 mm  $2.44m^2/pal$ 26.25 ft<sup>2</sup>/pal 40 units (30 units of A regular, 10 units of B corner)

## **SEMMA PILLAR SPLIT-FACE** Pillar