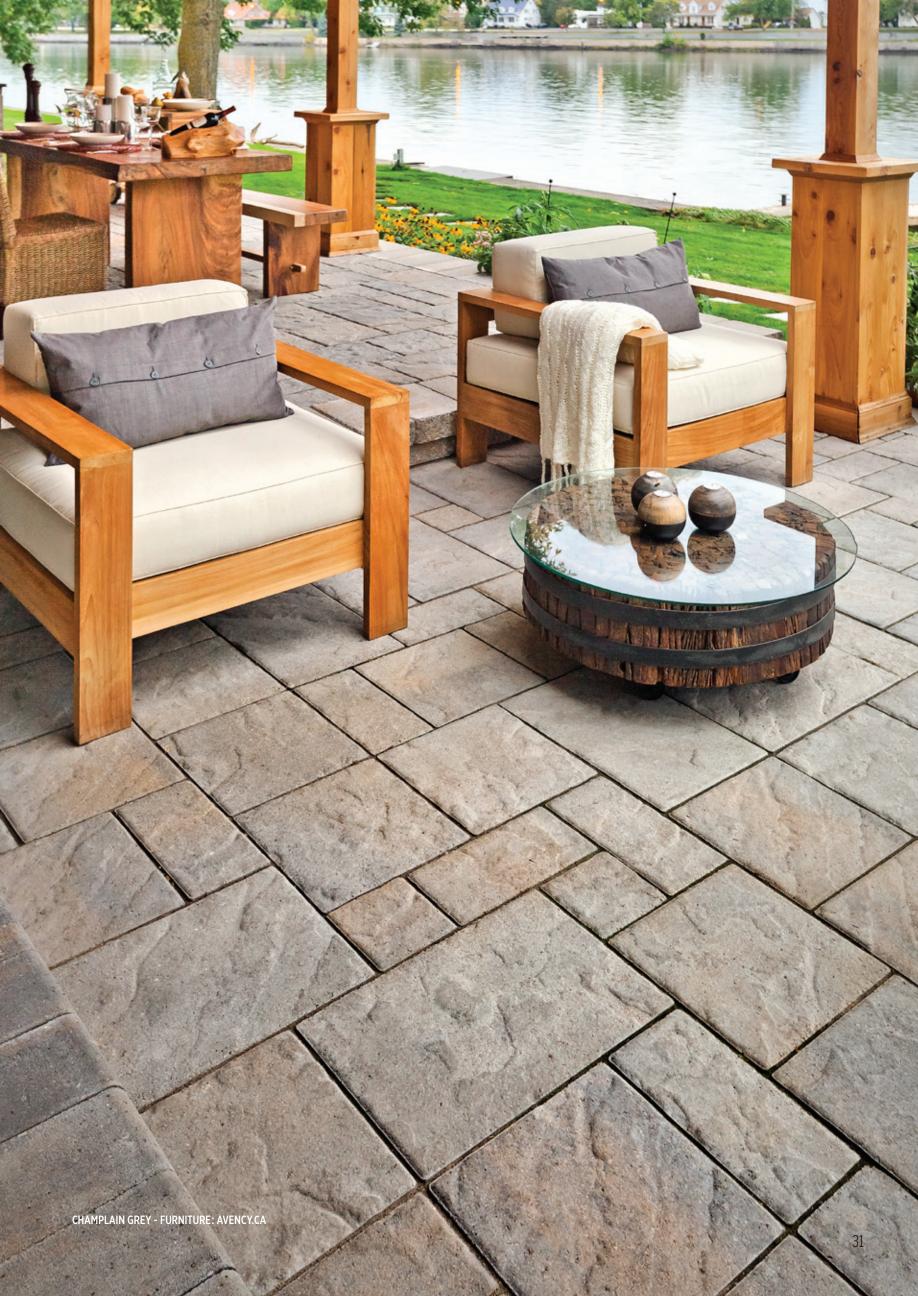

GOLD



AUTUMN RED



CHOCOLATE BROWN\*



ONYX BLACK\*

\*Chocolate brown & onyx black only available in half-pallets.

### <sup>1</sup> BLU 60 MM



 $\triangle 60 \times 330 \times 165 \,\text{mm} \quad 2^{3}/8 \times 13 \times 6^{1}/2 \,\text{in}$  $\beta$  60 × 330 × 330 mm  $2\frac{3}{8}$  × 13 × 13 in  $\bigcirc$  60 × 330 × 495 mm 2  $\frac{3}{8}$  × 13 × 19  $\frac{1}{2}$  in 10.96 m<sup>2</sup>/pal 116.82 ft²/pal

### <sup>2</sup> BLU 60 MM (6"×13")



 $60 \times 330 \times 165 \text{ mm}$   $2^{3}/8 \times 13 \times 6^{1}/2 \text{ in}$ 10.78 m<sup>2</sup>/pal 116.05 ft²/pal  $*5.88 \, m^2/half \, pal$ \*63.30 ft²/half pal

### <sup>3</sup> BLU GRANDE



 $(H \times D \times L)$ 60 × 495 × 825 mm 2 3/8 × 19 1/2 × 32 1/2 in 8.98 m<sup>2</sup>/pal 96.71 ft<sup>2</sup>/pal











### BLU 60 MM

### GALAXY, POLISHED & SMOOTH SLAB COLLECTION







<sup>2</sup>BLU 60 MM (6"×13")



 $10.96 \, \text{m}^2/\text{pal}$ 

(H × D × L) (H × D × L) 60 × 330 × 165 mm 2<sup>3</sup>/<sub>8</sub> × 13 × 6<sup>1</sup>/<sub>2</sub> in 60 × 495 × 825 mm 2<sup>3</sup>/<sub>8</sub> × 19<sup>1</sup>/<sub>2</sub> × 32<sup>1</sup>/<sub>2</sub> in 10.78 m²/pal 116.05 ft²/pal 8.98 m²/pal 96.71 ft²/pal \*5.88 m²/half pal \*63.30 ft²/half pal

<sup>3</sup>BLU GRANDE



116.82 ft<sup>2</sup>/pal

 $<sup>^*</sup>$  (6" $\times$ 13") smooth in chocolate brown and onyx black are only available in half-pallets.

### BOREALIS

SLAB COLLECTION







SAUVIGNON OAK





TONE
DISTRIBUTION
HIGH

SMOKED PINE

BOREALIS SLAB 5"×30"



BOREALIS SLAB 10"×30"



(H×D×L)
57×254×762 mm 21/4×10×30 in
6.58