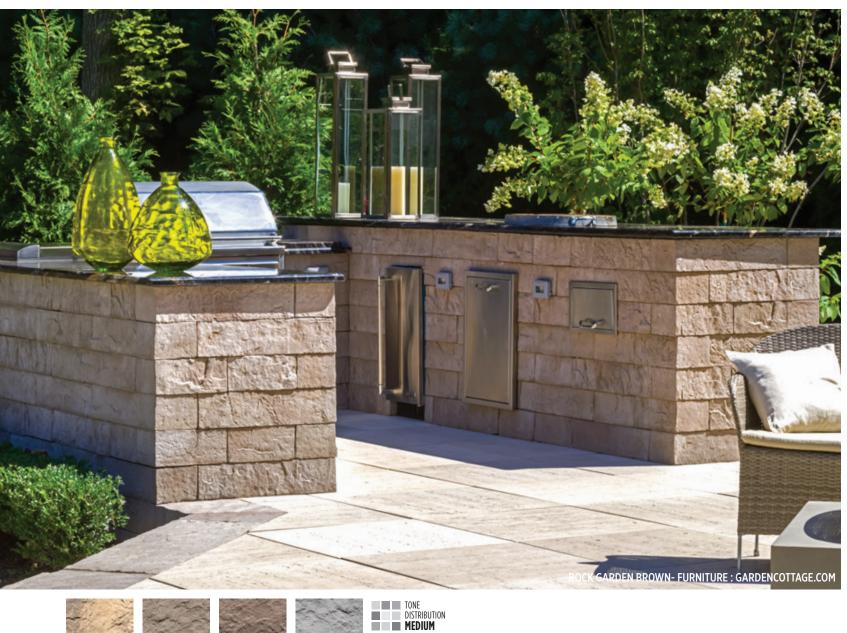

mes D \times L1 \times L2)$ □ 90 × 248 × 397 × 362 mm  $3^{9}/_{16} \times 9^{3}/_{4} \times 15^{5}/_{8} \times 14^{1}/_{4}$  in

2.14 m<sup>2</sup>/pal - 23.08 ft<sup>2</sup>/pal 60 units/pal

#### 90 MM PILLARS & CORNERS POLISHED Pillar height 900 mm/35 7/16 in



90 × 248 × 357 mm  $3^{9}/_{16} \times 9^{3}/_{4} \times 14^{1}/_{16}$  in 40 units/pal

## RAFFINATO 180 MM POLISHED



180 × 248 × 397 × 362 mm  $7\frac{1}{16} \times 9\frac{3}{4} \times 15\frac{5}{8} \times 14\frac{1}{4}$  in 2.14 m<sup>2</sup>/pal - 23.08 ft<sup>2</sup>/pal 30 units/pal

#### 180 MM PILLARS & CORNERS POLISHED Pillar height 900 mm/35 <sup>7</sup>/<sub>16</sub> in



 $(H \times D \times L)$ 180 × 248 × 357 mm  $7^{1/16} \times 9^{3/4} \times 14^{1/16}$  in 20 units/pal





# RÖCKA WALL & EDGE DOUBLE-SIDED





BAJA BEIGE



ROCK GARDEN BROWN





CHOCOLATE RIVIERA BROWN

RÖCKA WALL & EDGE DOUBLE-SIDED

1.85 m<sup>2</sup>/pal



19.88 ft²/pal





## **SUPREMA** SPLIT FACE WALL









SHALE GREY

CHAMPLAIN GREY

SANDLEWOOD

MOJAVE BEIGE

## SUPREMA SPLIT FACE





A 203 × 305 × 457 mm B 203 × 305 × 457 mm 2.23 m<sup>2</sup>/pal

 $8 \times 12 \times 18$  in 8 × 12 × 18 in 24 ft²/pal 24 units/pal (21 units of A, 3 units of B)





## **SEMMA** WALL COLLECTION













MOJAVE BEIGE CHAMPLAIN



GREY

SANDLEWOOD



CHESTNUT BROWN



SHALE GREY

## SEMMA SPLIT-FACE DOUBLE-SIDED - REGULAR & CORNER







A 150 × 279× 406 × 267 mm  $5^{7/8} \times 11 \times 16 \times 10^{1/2}$  in B 150 × 279× 406 × 267 mm  $5^{7/8} \times 11 \times 16 \times 10^{1/2}$  in 2.44m<sup>2</sup>/pal 26.25 ft<sup>2