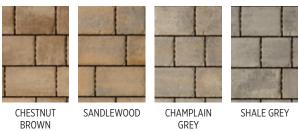

1/2 in

10.96 m<sup>2</sup>/pal 116.82 ft²/pal

#### FOR COLOUR AVAILABILITY SEE PAGES 48 TO 51

#### BLU 80 MM



 $\bigcirc 80 \times 330 \times 495 \, \text{mm} \qquad 3 \, \frac{1}{8} \times 13 \times 19 \, \frac{1}{2} \, \text{in}$ 7.90 m<sup>2</sup>/pal 84.96 ft<sup>2</sup>/pal









### MISTA RANDOM

PAVER





AUTUMN RED



CHESTNUT

BROWN

HARVEST GOLD



MOJAVE BEIGE







GREY

SHALE GREY

#### MISTA RANDOM PERMEABLE



B  $65 \times 200 \times 200 \text{ mm}$   $2^{9/16} \times 7^{1/8} \times 7^{1/8} \text{ in}$  $65 \times 200 \times 300 \text{ mm}$   $2.9/16 \times 7.7/8 \times 11.13/16 \text{ in}$ 

10.80 m<sup>2</sup>/pal 116.20 ft²/pal









### VICTORIEN 60 MM

PERMEABLE PAVER





#### VICTORIEN 60 MM PERMEABLE



110.22 ft²/pal







### PURE PERMEABLE PAVER















## **VILLAGIO** PERMEABLE PAVER









CHOCOLATE BROWN\*



HARVEST GOLD



CHESTNUT BROWN



MOJAVE BEIGE



SANDLEWOOD



CHAMPLAIN **GREY** 



SHALE GREY

## VILLAGIO



C 60 × 130 × 185 mm  $2^{3/8} \times 5^{1/8} \times 7^{5/16}$  in  $2^{3/8} \times 5^{1/8} \times 8^{7/16}$  in D 60 × 130 × 215 mm 10.88 m<sup>2</sup>/pal 117 ft²/pal  $*4.94 \, m^2/half \, pal$ \*53.18 pi²/half pal

\* Onyx black & chocolate brown are only available in half-pallets







# WALLS

## **ELEVATE YOUR DESIGN.**

Designing your outdoor landscape goes beyond cladding the ground with something beautiful; it's about creating depth of field and dimension with the use of vertical elements. Wall systems are used to build and frame raised patios and stairways, construct stately pillars, support ga