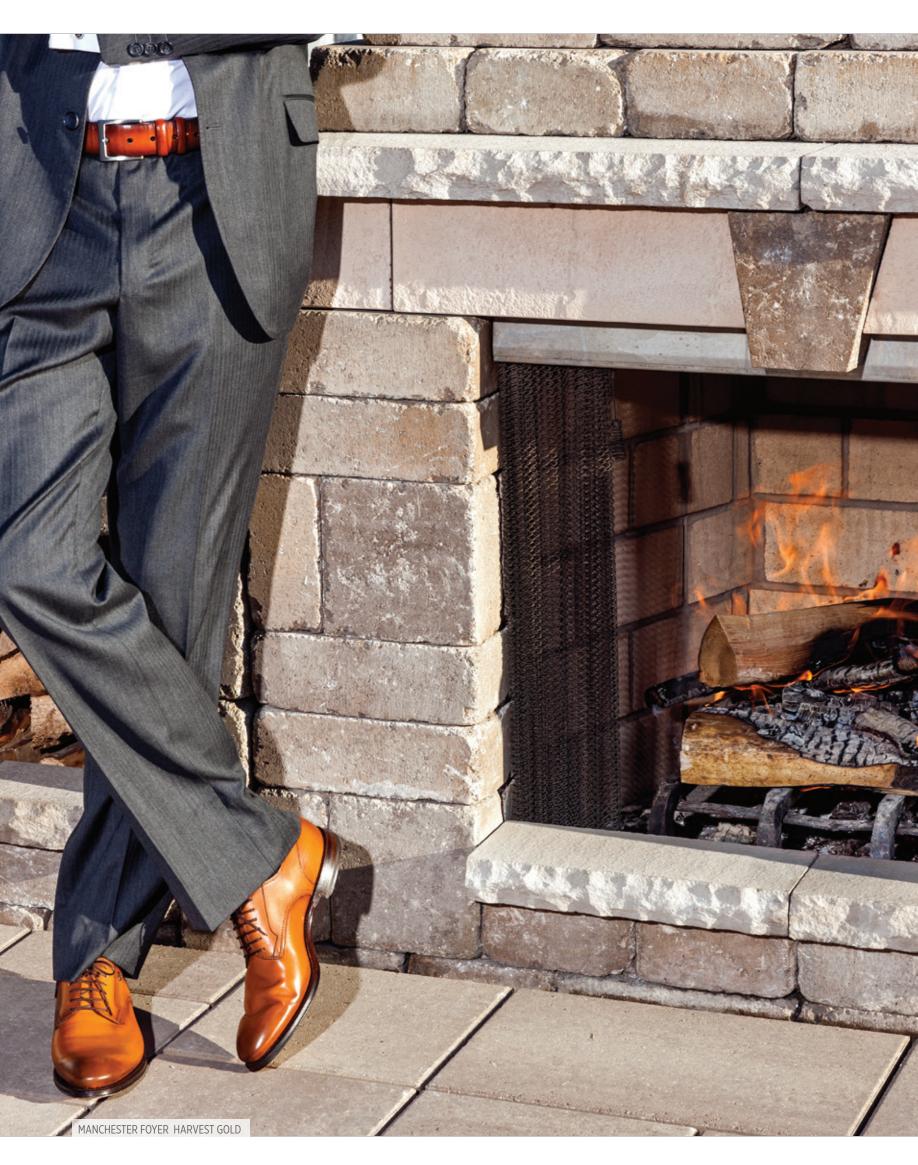

× 249 × 359 mm 7 <sup>1</sup>/<sub>16</sub> × 9 <sup>13</sup>/<sub>16</sub> × 14 <sup>1</sup>/<sub>8</sub> in 24 units/pal

### RAFFINATO 180 MM POLISHED



(H × D × L) 180 × 248 × 357 mm 7 <sup>1</sup>/<sub>16</sub> × 9 <sup>3</sup>/<sub>4</sub> × 14 <sup>1</sup>/<sub>16</sub> in 20 units/pal





# RÖCKA

WALL & EDGE









Baja Beige

ROCK GARDEN BROWN

CHOCOLATE BROWN

RIVIERA

RÖCKA WALL & EDGE DOUBLE-SIDED



Stonedge DISTRIBUTION MEDIUM





## **TUNDRA**

FDGF



SHALE GREY





CHAMPLAIN SANDLEWOOD GREY







CHESTNUT BROWN

HARVEST GOLD

MOJAVE BEIGE



### TUNDRA





 $90 \times 160 \times 102 \times 225 \times 250 \text{ mm}$   $3.9\% \times 6.5\% \times 4 \times 8.7\% \times 9.18\% \times 16 \text{ lin. m/pal}$  52.50 lin. ft./pal

16 lin. m/pal 52.50 lir 64 units/pal







# OUTDOOR FEATURES

### SPARK UP YOUR PATIO.

With more space than rooms have to offer, it seems as if the backyard is becoming the party room. Homeowners are looking for creative and functional ways to entertain their guests under the open sky. Fire Pits, Pizza Ovens and Fireplaces can be found in this section for all your outdoor entertaining needs.

# **GRILL ISLAND**





















SHALE GREY

CHAMPLAIN GREY

SANDLEWOOD

MOJAVE BEIGE

CHESTNUT BROWN

HARVEST GOLD

AUTUMN RED

CHOCOLATE BROWN\*

ONYX BLACK\*

# MANCHESTER FOYER

FIRE PLACE







Pre-assembled (sold separately). The harvest gold and shale grey fireplace differ both in colour and slightly in design. The harvest gold uses York caps while the shale grey uses Bullnose caps. Please refer to the Techo-Spec book for