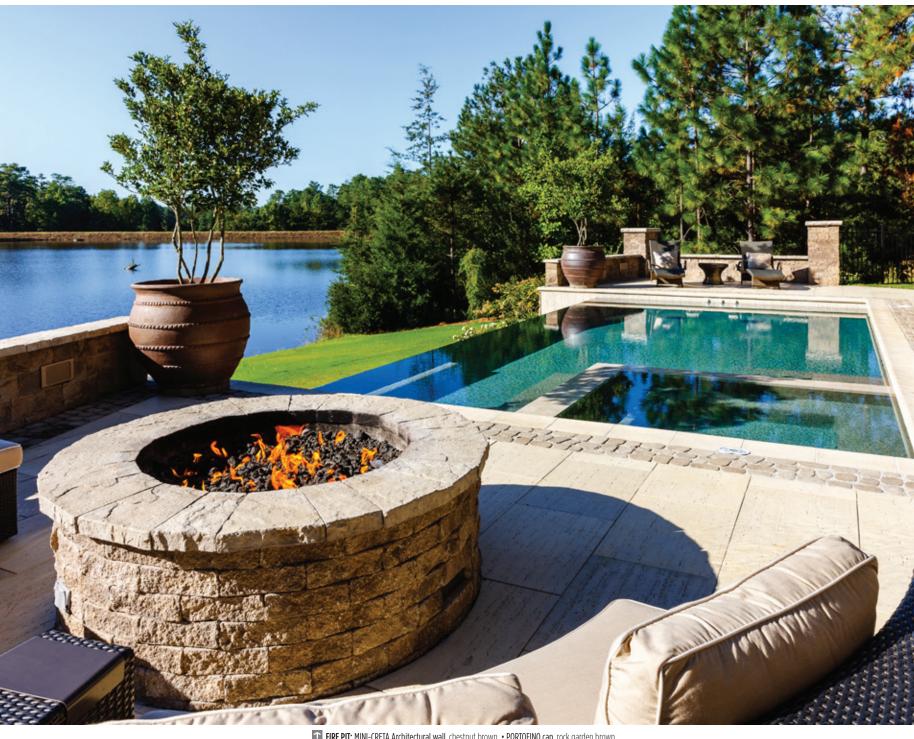

30"), riviera



ABERDEEN slab, rock garden brown

Voule, Contrast & Conquer

Define outdoor spaces through the use of high-contrast bandings and elevations. Pictured here, Travertina slab & Bali Travertina pool coping in Ivory offer a blend of cream tones to achieve a soft colour palette with subtle texture. Deep coloured Antika paver cobblestones in Chocolate Brown are then used to frame the pool with a bold statement banding. The open space is then enclosed by the Mini-Creta Architectural wall & pillar collection's natural rugged stone face and clean lines in creamy Harvest Gold colour. The walls & pillars bring a sense of intimacy to the expansive setting; hemming in the large open space and encouraging casual playfulness with a stone fire pit also made from Mini-Creta Architectural.







MINI-CRETA ARCHITECTURAL wall, chestnut brown

Refer to the **POLISHED CASUAL Style Lab** on the next page for more ideas.  $\rightarrow$ 

TRAVERTINA slab, ivory • ANTIKA paver, chestnut brown

# STYLE YOURS WE YOURS







- ${\color{red} \underline{ \hspace{0.5cm} A}}$  BOREALIS slab, hazelnut brandy ANTIKA paver, chestnut brown
- **■** TRAVERTINA 20 × 30 slab, ivory BOREALIS 5 × 30 slab, hazelnut brandy
- **C** PRIMA cap, chestnut brown RAFFINATO 90 mm wall, greyed nickel MINI-CRETA wall 3" & 6", chestnut brown
- $\hfill \square$  INDUSTRIA 300 × 600 smooth paver, greyed nickel SAN MARINO paver small rectangles, chestnut brown
- BLU 60 mm slate slab, shale grey BOREALIS 5 × 30 slab, hazelnut brandy

# Hair Mair roche-bobois.com

## 

High-Impact, High-Contrast Wesign

Euro flair