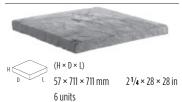

2 1/4 × 14 1/2 × 19 × 19 in 15.30 lin. m/pal 50.22 lin. ft./pal

# **PRIMA 14**"

SPLIT FACE & POLISHED CAP



















SHALE GREY

CHAMPLAIN GREY

CHESTNUT BROWN

HARVEST GOLD

AUTUMN RED

MOJAVE BEIGE

SANDLEWOOD

polished









BEIGE CREAM

**GREYED NICKEL** ONYX BLACK

SHALE GREY

CHESTNUT **BROWN** 

## PRIMA 14" SPLIT FACE



 $75 \times 356 \times 406 \,\text{mm}$   $2^{15}/_{16} \times 14 \times 16 \,\text{in}$ 19.51 lin. m/pal 64 lin. ft./pal 48 units

## PRIMA 14" POLISHED



 $75 \times 356 \times 406 \,\text{mm}$   $2 \, \frac{15}{16} \times 13 \, \frac{3}{4} \times 16 \,\text{in}$ 19.51 lin. m/pal 64 lin. ft./pal 48 units





# RAFFINATO CAP DOUBLE-SIDED





## RAFFINATO CAP 14"×28"







# STONEDGE











ONYX BLACK

CHOCOLATE BROWN

BAJA BEIGE

## STONEDGE







# YORK















CHOCOLATE BROWN

IVORY ONYX BLACK

ROCK GARDEN BROWN

RIVIERA

### YORK 28" PILLAR CAP



 $(H \times D \times L)$ 89 × 730 × 730 mm 3  $\frac{1}{2}$  × 28  $\frac{3}{4}$  × 28  $\frac{3}{4}$  in

YORK 32" PILLAR CAP



(H ^ U ^ L)

89 × 813 × 813 mm 3 1/2 × 32 × 32 in 6 units

### YORK COUNTER TOP $24"\times36"$





YORK WALL CAP 14"×48"

(H×D×L) 57 × 356 × 1 219 mm 2 1/₄ × 14 × 48 in 14.63 lin. m/pal 48 lin. ft./pal 12 units

### YORK WALL CAPS 16", 32" & 48"

57 × 356 × 813 mm 2 1/4 × 14 × 32 in

57 × 356 × 1 219 mm 2 1/4 × 14 × 48 in

48 lin. ft./pal

14.63 lin. m/pal

6 units of each











# STEPS & OVERLAY SYSTEM

### STEP IT UP.

No matter the topography of your outdoor project, Techo-Bloc offers you a wide variety of products to build steps for all