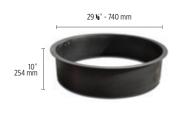

<sub>4</sub>in

Piedimonte caps included. Techo-Bloc is not responsible for any damages to the fire pit if it is not installed with a sleeve or accessory kit.

### PRESCOTT INSERT

TONE DISTRIBUTION MEDIUM





# **RAFFINATO**

FIRE PIT Sold as a kit not pre-assembled







GREYED NICKEL

BEIGE CREAM

### RAFFINATO FIRE PIT

HEIGHT 540 mm = 21½ in
WIDTH 1054 mm = 41½ in

**LENGTH** 1 419 mm = 55 <sup>7</sup>/<sub>8</sub> in

12"×24" caps included. Techo-Bloc is not responsible for any damages to the fire pit if it is not installed with a sleeve or accessory kit.

# RAFFINATO INSERT 34 ½" - 876 mm 20" 508 mm 32 ½" - 825 mm





# **VALENCIA**

FIRE PIT



















AUTUMN RED

HARVEST GOLD

CHESTNUT BROWN

MOJAVE BEIGE

SANDLEWOOD

CHAMPLAIN GREY

SHALE GREY

**VALENCIA FIRE PIT** 







 $2^{15}/_{16} \times 9^{15}/_{16} \times 9^{3}/_{4}$  in

Height 0.375 m (375 mm) 14 3/4 in 1.243 m (1 243 mm) 48 % in (4' 1") **Exterior Diameter** Interior Diameter 0.74 m (740 mm) 29 1/8 in (2' 5")

80 units













**BRANDON RECTANGLE FIRE PIT SHALE GREY** 

**BRANDON SQUARE FIRE PIT SHALE GREY** 





SHALE GREY

CHESTNUT BROWN

### **BRANDON SQUARE FIRE PIT**

| Overall Height       | 507 mm                              | 19 15/ <sub>16</sub> in           |
|----------------------|-------------------------------------|-----------------------------------|
| Overall Width        | 1 289 mm                            | 50 ³/ <sub>4</sub> in             |
| Overall Length       | 1 359 mm                            | 53 <sup>1</sup> / <sub>2</sub> in |
| Cap units