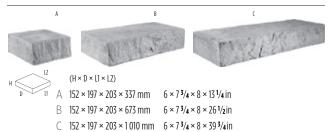

}$  in

2.14 m<sup>2</sup>/pal - 23.08 ft<sup>2</sup>/pal 60 units/pal

#### 90 MM PILLARS & CORNERS POLISHED Pillar height 900 mm/35 7/16 in



90 × 248 × 357 mm  $3^{9}/_{16} \times 9^{3}/_{4} \times 14^{1}/_{16}$  in 40 units/pal

## RAFFINATO 180 MM POLISHED



180 × 248 × 397 × 362 mm  $7\frac{1}{16} \times 9\frac{3}{4} \times 15\frac{5}{8} \times 14\frac{1}{4}$  in 2.14 m<sup>2</sup>/pal - 23.08 ft<sup>2</sup>/pal 30 units/pal

#### 180 MM PILLARS & CORNERS POLISHED Pillar height 900 mm/35 <sup>7</sup>/<sub>16</sub> in



 $(H \times D \times L)$ 180 × 248 × 357 mm  $7^{1/16} \times 9^{3/4} \times 14^{1/16}$  in 20 units/pal





# RÖCKA WALL & EDGE DOUBLE-SIDED





BAJA BEIGE



ROCK GARDEN BROWN





CHOCOLATE RIVIERA BROWN

RÖCKA WALL & EDGE DOUBLE-SIDED

1.85 m<sup>2</sup>/pal



19.88 ft²/pal





## **SUPREMA** SPLIT FACE WALL









SHALE GREY

CHAMPLAIN GREY

SANDLEWOOD

MOJAVE BEIGE

## SUPREMA SPLIT FACE





A 203 × 305 × 457 mm B 203 × 305 × 457 mm 2.23 m<sup>2</sup>/pal

 $8 \times 12 \times 18$  in 8 × 12 × 18 in 24 ft²/pal 24 units/pal (21 units of A, 3 units of B)





## **SEMMA** WALL COLLECTION













MOJAVE BEIGE CHAMPLAIN



GREY

SANDLEWOOD



CHESTNUT BROWN



SHALE GREY

## SEMMA SPLIT-FACE DOUBLE-SIDED - REGULAR & CORNER







A 150 × 279× 406 × 267 mm  $5^{7/8} \times 11 \times 16 \times 10^{1/2}$  in B 150 × 279× 406 × 267 mm  $5^{7/8} \times 11 \times 16 \times 10^{1/2}$  in 2.44m<sup>2</sup>/pal 26.25 ft<sup>2</sup>/pal 40 units (30 units of A regular, 10 units of B corner)

## SEMMA POLISHED DOUBLE-SIDED - REGULAR & CORNER