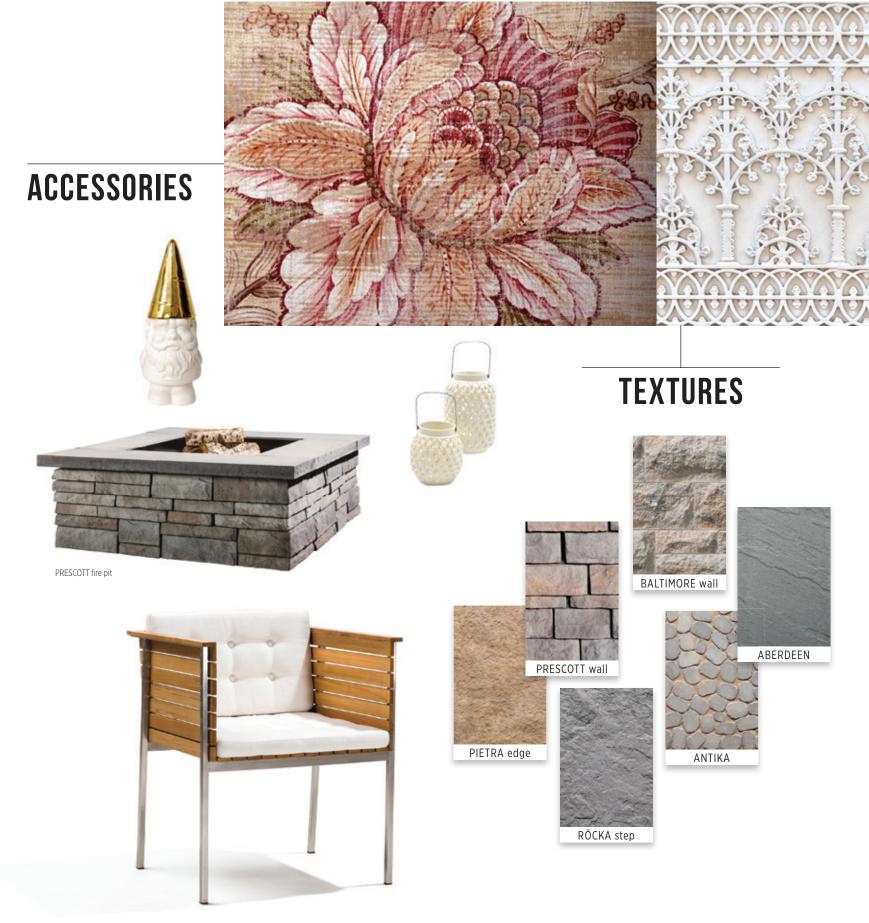

DUCTS



TREND REPORT >

### BALTIMORE wall, shale grey GA DEN

The English culture is one of traditionalism prizing enduring beauty and practicality. This modernized English Garden uses lush, colourful flora to soften robust & highly-textured walls like the timeless Baltimore & Röcka wall collections. Organics like thyme, grass and moss flow between large slate-textured Aberdeen concrete slabs and cobblestone look-a-like Antika pavers for touches of unbridled beauty that remain true to nature.



ABERDEEN slab, rock garden brown







RÖCKA step,rock garden brown
Furniture: gardencottage.com





ABERDEEN slab, azzurro • PIETRA edge & ANTIKA paver, sandlewood

Furniture: avency.ca

Refer to the **ENGLISH GARDEN Style Lab** on the next page for more ideas.  $\rightarrow$ 

# STYLE YOURS















- **A** BLU 60 mm slate slab (6"×13"), shale grey ANTIKA paver, shale grey
- **B** RAFFINATO cap, greyed nickel SEMMA wall, shale grey
- C ANTIKA paver, shale grey INCA slab, victoria
- **D** SAN MARINO paver small rectangles, shale grey
- **E** ABERDEEN slab (30 × 30), rock garden brown



CUSTOM 180 MM BRANDON fire pit & EVA slab, champlain grey

Cottage Vibes

Nothing embodies rustic like the raw texture of wood. The Borealis stone collection pushes the envelope on traditional landscape products by capturing the look & feel of wood. This splinter-free, weather-resistant and maintenance-free alternative is more durable & more practical than its natural counterpart. Creating elements of elevation the Brandon wall is among the most-versatile and well-suited for rustic outdoor