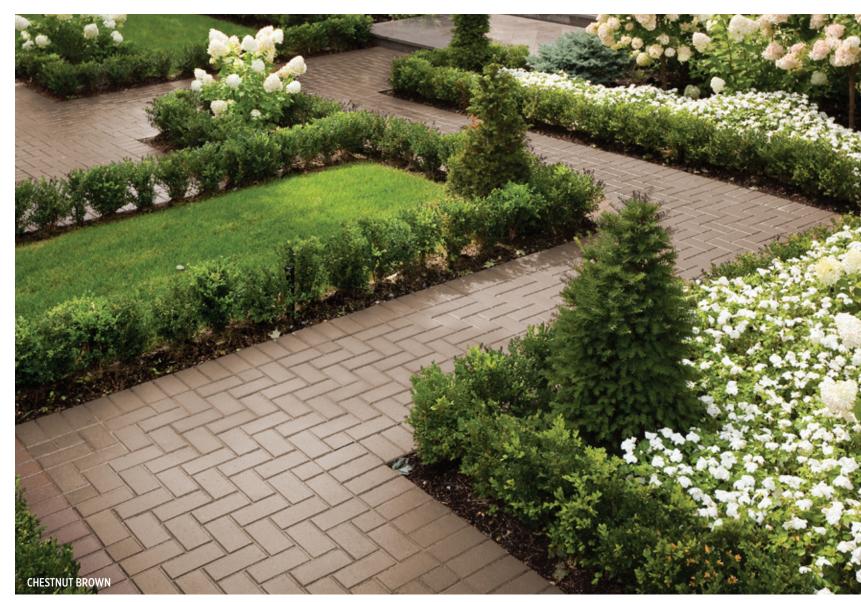

2\frac{3}{8}$  × 13 × 13 in  $\bigcirc$  60 × 330 × 495 mm  $\bigcirc$  2 3/8 × 13 × 19 1/2 in

10.96 m<sup>2</sup>/pal 116.82 ft²/pal

#### FOR COLOUR AVAILABILITY SEE PAGES 48 TO 51

#### BLU 80 MM



 $\bigcirc 80 \times 330 \times 495 \, \text{mm} \qquad 3 \, \frac{1}{8} \times 13 \times 19 \, \frac{1}{2} \, \text{in}$ 7.90 m<sup>2</sup>/pal 84.96 ft<sup>2</sup>/pal









### MISTA RANDOM

PAVER





AUTUMN RED



CHESTNUT

BROWN

HARVEST GOLD



MOJAVE BEIGE







GREY

SHALE GREY

#### MISTA RANDOM PERMEABLE



B  $65 \times 200 \times 200 \text{ mm}$   $2^{9/16} \times 7^{1/8} \times 7^{1/8} \text{ in}$  $65 \times 200 \times 300 \text{ mm}$   $2.9/16 \times 7.7/8 \times 11.13/16 \text{ in}$ 

10.80 m<sup>2</sup>/pal 116.20 ft²/pal









### VICTORIEN 60 MM

PERMEABLE PAVER





#### VICTORIEN 60 MM PERMEABLE



110.22 ft²/pal







### PURE PERMEABLE PAVER















## **VILLAGIO** PERMEABLE PAVER









CHOCOLATE BROWN\*



HARVEST GOLD



CHESTNUT BROWN



MOJAVE BEIGE



SANDLEWOOD



CHAMPLAIN **GREY** 



SHALE GREY

## VILLAGIO



C 60 × 130 × 185 mm  $2^{3/8} \times 5^{1/8} \times 7^{5/16}$  in  $2^{3/8} \times 5^{1/8} \times 8^{7/16}$  in D 60 × 130 × 215 mm 10.88 m<sup>2</sup>/pal 117 ft²/pal  $*4.94 \, m^2/half \, pal$ \*53.18 pi²/half pal

\* Onyx black & chocolate brown are only available in half-pallets







# WALLS

## **ELEVATE YOUR DESIGN.**

Designing your outdoor landscape goes beyond cladding the ground with something beautiful; it's about creating depth of field and dimension with the use of vertical elements. Wall systems are us