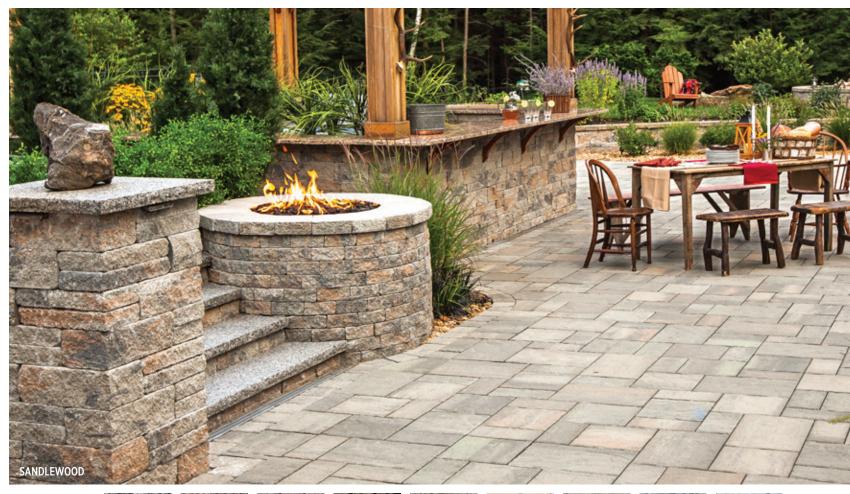

### LANDSCAPE PRODUCTS

|                                                                                                                                                                                                                                                                                                                                                                                                                                                                                                                                                                                                                                                                                                                                                                                                                                                                                                                                                                                                                                                                                                                                                                                                                                                                                                                                                                                                                                                                                                                                                                                                                                                                                                                                                                                                                                                                                                                                                                                                                                                                                                                                | See it. Feel it. Build it. Live it.                                            | 2        | Röcka wall & edge double-sided                                                                                                                                                                                                                                                                                                                                                                                                                                                                                                                                                                                                                                                                                                                                                                                                                                                                                                                                                                                                                                                                                                                                                                                                                                                                                                                                                                                                                                                                                                                                                                                                                                                                                                                                                                                                                                                                                                                                                                                                                                                                                                 | 86         |      |
|--------------------------------------------------------------------------------------------------------------------------------------------------------------------------------------------------------------------------------------------------------------------------------------------------------------------------------------------------------------------------------------------------------------------------------------------------------------------------------------------------------------------------------------------------------------------------------------------------------------------------------------------------------------------------------------------------------------------------------------------------------------------------------------------------------------------------------------------------------------------------------------------------------------------------------------------------------------------------------------------------------------------------------------------------------------------------------------------------------------------------------------------------------------------------------------------------------------------------------------------------------------------------------------------------------------------------------------------------------------------------------------------------------------------------------------------------------------------------------------------------------------------------------------------------------------------------------------------------------------------------------------------------------------------------------------------------------------------------------------------------------------------------------------------------------------------------------------------------------------------------------------------------------------------------------------------------------------------------------------------------------------------------------------------------------------------------------------------------------------------------------|--------------------------------------------------------------------------------|----------|--------------------------------------------------------------------------------------------------------------------------------------------------------------------------------------------------------------------------------------------------------------------------------------------------------------------------------------------------------------------------------------------------------------------------------------------------------------------------------------------------------------------------------------------------------------------------------------------------------------------------------------------------------------------------------------------------------------------------------------------------------------------------------------------------------------------------------------------------------------------------------------------------------------------------------------------------------------------------------------------------------------------------------------------------------------------------------------------------------------------------------------------------------------------------------------------------------------------------------------------------------------------------------------------------------------------------------------------------------------------------------------------------------------------------------------------------------------------------------------------------------------------------------------------------------------------------------------------------------------------------------------------------------------------------------------------------------------------------------------------------------------------------------------------------------------------------------------------------------------------------------------------------------------------------------------------------------------------------------------------------------------------------------------------------------------------------------------------------------------------------------|------------|------|
|                                                                                                                                                                                                                                                                                                                                                                                                                                                                                                                                                                                                                                                                                                                                                                                                                                                                                                                                                                                                                                                                                                                                                                                                                                                                                                                                                                                                                                                                                                                                                                                                                                                                                                                                                                                                                                                                                                                                                                                                                                                                                                                                | Trend Report English Garden                                                    | 4        | Suprema split face wall Semma wall collection                                                                                                                                                                                                                                                                                                                                                                                                                                                                                                                                                                                                                                                                                                                                                                                                                                                                                                                                                                                                                                                                                                                                                                                                                                                                                                                                                                                                                                                                                                                                                                                                                                                                                                                                                                                                                                                                                                                                                                                                                                                                                  | 87<br>88   | - 3  |
| EN STEEL                                                                                                                                                                                                                                                                                                                                                                                                                                                                                                                                                                                                                                                                                                                                                                                                                                                                                                                                                                                                                                                                                                                                                                                                                                                                                                                                                                                                                                                                                                                                                                                                                                                                                                                                                                                                                                                                                                                                                                                                                 | Country Rustic                                                                 | 10       | CAPS                                                                                                                                                                                                                                                                                                                                                                                                                                                                                                                                                                                                                                                                                                                                                                                                                                                                                                                                                                                                                                                                                                                                                                                                                                                                                                                                                                                                                                                                                                                                                                                                                                                                                                                                                                                                                                                                                                                                                                                                                                                                                                                           | 90         | , in |
|                                                                                                                                                                                                                                                                                                                                                                                                                                                                                                                                                                                                                                                                                                                                                                                                                                                                                                                                                                                                                                                                                                                                                                                                                                                                                                                                                                                                                                                                                                                                                                                                                                                                                                                                                                                                                                                                                                                                                                                                                                                                                                                                | Contemporary Polished Casual                                                   | 14<br>18 | Compatibility chart                                                                                                                                                                                                                                                                                                                                                                                                                                                                                                                                                                                                                                                                                                                                                                                                                                                                                                                                                                                                                                                                                                                                                                                                                                                                                                                                                                                                                                                                                                                                                                                                                                                                                                                                                                                                                                                                                                                                                                                                                                                                                                            | 92         | 100  |
|                                                                                                                                                                                                                                                                                                                                                                                                                                                                                                                                                                                                                                                                                                                                                                                                                                                                                                                                                                                                                                                                                                                                                                                                                                                                                                                                                                                                                                                                                                                                                                                                                                                                                                                                                                                                                                                                                                                                                                                                                                                                                                                                | Euro Flair                                                                     | 22       | Aged cap double-sided                                                                                                                                                                                                                                                                                                                                                                                                                                                                                                                                                                                                                                                                                                                                                                                                                                                                                                                                                                                                                                                                                                                                                                                                                                                                                                                                                                                                                                                                                                                                                                                                                                                                                                                                                                                                                                                                                                                                                                                                                                                                                                          | 94         | 島    |
|                                                                                                                                                                                                                                                                                                                                                                                                                                                                                                                                                                                                                                                                                                                                                                                                                                                                                                                                                                                                                                                                                                                                                                                                                                                                                                                                                                                                                                                                                                                                                                                                                                                                                                                                                                                                                                                                                                                                                                                                                                                                                                                                | SLABS                                                                          | 26       | Architectural double-sided cap DNEW  Bali Travertina pool coping                                                                                                                                                                                                                                                                                                                                                                                                                                                                                                                                                                                                                                                                                                                                                                                                                                                                                                                                                                                                                                                                                                                                                                                                                                                                                                                                                                                                                                                                                                                                                                                                                                                                                                                                                                                                                                                                                                                                                                                                                                                               | 95<br>96   |      |
|                                                                                                                                                                                                                                                                                                                                                                                                                                                                                                                                                                                                                                                                                                                                                                                                                                                                                                                                                                                                                                                                                                                                                                                                                                                                                                                                                                                                                                                                                                                                                                                                                                                                                                                                                                                                                                                                                                                                                                                                                                                                                                                                | Aberdeen slab collection                                                       | 28       | Brandon cap <b>DNEW</b>                                                                                                                                                                                                                                                                                                                                                                                                                                                                                                                                                                                                                                                                                                                                                                                                                                                                                                                                                                                                                                                                                                                                                                                                                                                                                                                                                                                                                                                                                                                                                                                                                                                                                                                                                                                                                                                                                                                                                                                                                                                                                                        | 97         |      |
|                                                                                                                                                                                                                                                                                                                                                                                                                                                                                                                                                                                                                                                                                                                                                                                                                                                                                                                                                                                                                                                                                                                                                                                                                                                                                                                                                                                                                                                                                                                                                                                                                                                                                                                                                                                                                                                                                                                                                                                                                                                                                                                                | Blu 60 mm slate collection Blu 60 mm galaxy, polished & smooth slab            | 30<br>32 | Bullnose cap & pool coping Bullnose grande cap & pool coping  DNEW                                                                                                                                                                                                                                                                                                                                                                                                                                                                                                                                                                                                                                                                                                                                                                                                                                                                                                                                                                                                                                                                                                                                                                                                                                                                                                                                                                                                                                                                                                                                                                                                                                                                                                                                                                                                                                                                                                                                                                                                                                                             | 98<br>99   |      |
|                                                                                                                                                                                                                                                                                                                                                                                                                                                                                                                                                                                                                                                                                                                                                                                                                                                                                                                                                                                                                                                                                                                                                                                                                                                                                                                                                                                                                                                                                                                                                                                                                                                                                                                                                                                                                                                                                                                                                                                                                                                                                                                                | Borealis slab collection                                                       | 34       | Escala 3.5" cap                                                                                                                                                                                                                                                                                                                                                                                                                                                                                                                                                                                                                                                                                                                                                                                                                                                                                                                                                                                                                                                                                                                                                                                                                                                                                                                                                                                                                                                                                                                                                                                                                                                                                                                                                                                                                                                                                                                                                                                                                                                                                                                | 100        |      |
|                                                                                                                                                                                                                                                                                                                                                                                                                                                                                                                                                                                                                                                                                                                                                                                                                                                                                                                                                                                                                                                                                                                                                                                                                                                                                                                                                                                                                                                                                                                                                                                                                                                                                                                                                                                                                                                                                                                                                                                                                                                                                                                                | Inca slab                                                                      | 36       | Graphix reversible cap DNEW                                                                                                                                                                                                                                                                                                                                                                                                                                                                                                                                                                                                                                                                                                                                                                                                                                                                                                                                                                                                                                                                                                                                                                                                                                                                                                                                                                                                                                                                                                                                                                                                                                                                                                                                                                                                                                                                                                                                                                                                                                                                                                    | 101        |      |
|                                                                                                                                                                                                                                                                                                                                                                                                                                                                                                                                                                                                                                                                                                                                                                                                                                                                                                                                                                                                                                                                                                                                                                                                                                                                                                                                                                                                                                                                                                                                                                                                                                                                                                                                                                                                                                                                                                                                                                                                                                                                                                                                | Industria slab<br>Maya slab                                                    | 37<br>38 | Piedimonte cap collection double-sided Portofino cap double-sided                                                                                                                                                                                                                                                                                                                                                                                                                                                                                                                                                                                                                                                                                                                                                                                                                                                                                                                                                                                                                                                                                                                                                                                                                                                                                                                                                                                                                                                                                                                                                                                                                                                                                                                                                                                                                                                                                                                                                                                                                                                              | 102<br>103 |      |
|                                                                                                                                                                                                                                                                                                                                                                                                                                                                                                                                                                                                                                                                                                                                                                                                                                                                                                                                                                                                                                                                                                                                                                                                                                                                                                                                                                                                                                                                                                                                                                                                                                                                                                                                                                                                                                                                                                                                                                                                                                                                                                                                | Monticello slab collection                                                     | 39       | Prima 14" split face & polished cap                                                                                                                                                                                                                                                                                                                                                                                                                                                                                                                                                                                                                                                                                                                                                                                                                                                                                                                                                                                                                                                                                                                                                                                                                                                                                                                                                                                                                                                                                                                                                                                                                                                                                                                                                                                                                                                                                                                                                                                                                                                                                            | 104        |      |
|                                                                                                                                                                                                                                                                                                                                                                                                                                                                                                                                                                                                                                                                                                                                                                                                                                                                                                                                                                                                                                                                                                                                                                                                                                                                                                                                                                                                                                                                                                                                                                                                                                                                                                                                                                                                                                                                                                                                                                                                                                                                                                                                | Travertina slab collection                                                     | 40       | Raffinato cap double-sided                                                                                                                                                                                                                                                                                                                                                                                                                                                                                                                                                                                                                                                                                                                                                                                                                                                                                                                                                                                                                                                                                                                                                                                                                                                                                                                                                                                                                                                                                                                                                                                                                                                                                                                                                                                                                                                                                                                                                                                                                                                                                                     | 105        |      |
|                                                                                                                                                                                                                                                                                                                                                                                                                                                                                                                                                                                                                                                                                                                                                                                                                                                                                                                                                                                                                                                                                                                                                                                                                                                                                                                                                                                                                                                                                                                                                                                                                                                                                                                                                                                                                                                                                                                                                                                                                                                                                                                                | Para slab collection  Tux slab collection                                      | 42<br>43 | Stonedge pillar cap<br>York cap                                                                                                                                                                                                                                                                                                                                                                                                                                                                                                                                                                                                                                                                                                                                                                                                                                                                                                                                                                                                                                                                                                                                                                                                                                                                                                                                                                                                                                                                                                                                                                                                                                                                                                                                                                                                                                                                                                                                                                                                                                                                                                | 106<br>107 |      |
| 深意                                                                                                                                                                                                                                                                                                                                                                                                                                                                                                                                                                                                                                                                                                                                                                                                                                                                                                                                                                                                                                                                                                                                                                                                                                                                                                                                                                                                                                                                                                                                                                                                                                                                                                                                                                                                                                                                                                                                                                                                                                                                                                                             |                                                                                | 44       | STEPS & OVERLAY SYSTEM                                                                                                                                                                                                                                                                                                                                                                                                                                                                                                                                                                                                                                                                                                                                                                                                                                                                                                                                                                                                                                                                                                                                                                                                                                                                                                                                                                                                                                                                                                                                                                                                                                                                                                                                                                                                                                                                                                                                                                                                                                                                                                         | 108        | 3    |
|                                                                                                                                                                                                                                                                                                                                                                                                                                                                                                                                                                                                                                                                                                                                                                                                                                                                                                                                                                                                                                                                                                                                                                                                                                                                                                                                                                                                                                                                                                                                                                                                                                                                                                                                                                                                                                                                                                                                                                                                                                                                                                                                | Antika paver                                                                   | 46       | Borealis step                                                                                                                                                                                                                                                                                                                                                                                                                                                                                                                                                                                                                                                                                                                                                                                                                                                                                                                                                                                                                                                                                                                                                                                                                                                                                                                                                                                                                                                                                                                                                                                                                                                                                                                                                                                                                                                                                                                                                                                                                                                                                                                  | 110        |      |
|                                                                                                                                                                                                                                                                                                                                                                                                                                                                                                                                                                                                                                                                                                                                                                                                                                                                                                                                                                                                                                                                                                                                                                                                                                                                                                                                                                                                                                                                                                                                                                                                                                                                                                                                                                                                                                                                                                                                                                                                                                                                                                                                | Blu 80 mm slate paver collection                                               | 48       | Maya step                                                                                                                                                                                                                                                                                                                                                                                                                                                                                                                                                                                                                                                                                                                                                                                                                                                                                                                                                                                                                                                                                                                                                                                                                                                                                                                                                                                                                                                                                                                                                                                                                                                                                                                                                                                                                                                                                                                                                                                                                                                                                                                      | 112        |      |
|                                                                                                                                                                                                                                                                                                                                                                                                                                                                                                                                                                                                                                                                                                                                                                                                                                                                                                                                                                                                                                                                                                                                                                                                                                                                                                                                                                                                                                                                                                                                                                                                                                                                                                                                                                                                                                                                                                                                                                                                                                                                                                                                | Blu 80 mm galaxy, polished & smooth paver Eva paver                            | 50 52    | Raffinat <mark>o</mark> step<br>Röcka step collection                                                                                                                                                                                                                                                                                                                                                                                                                                                                                                                                                                                                                                                                                                                                                                                                                                                                                                                                                                                                                                                                                                                                                                                                                                                                                                                                                                                                                                                                                                                                                                                                                                                                                                                                                                                                                                                                                                                                                                                                                                                                          | 113<br>114 |      |
| AL SECTION AND ADDRESS OF THE PARTY OF THE P | Flagstone paver                                                                | 53       | York step                                                                                                                                                                                                                                                                                                                                                                                                                                                                                                                                                                                                                                                                                                                                                                                                                                                                                                                                                                                                                                                                                                                                                                                                                                                                                                                                                                                                                                                                                                                                                                                                                                                                                                                                                                                                                                                                                                                                                                                                                                                                                                                      | 115        |      |
|                                                                                                                                                                                                                                                                                                                                                                                                                                                                                                                                                                                                                                                                                                                                                                                                                                                                                                                                                                                                                                                                                                                                                                                                                                                                                                                                                                                                                                                                                                                                                                                                                                                                                                                                                                                                                                                                                                                                                                                                                                                                                                                                | Industria polished, smooth & granitex paver Linea paver collection             | 54<br>56 | Blu 45 mm slate & smooth overlay system  Venetian slate & smooth overlay system                                                                                                                                                                                                                                                                                                                                                                                                                                                                                                                                                                                                                                                                                                                                                                                                                                                                                                                                                                                                                                                                                                                                                                                                                                                                                                                                                                                                                                                                                                                                                                                                                                                                                                                                                                                                                                                                                                                                                                                                                                                | 116<br>117 |      |
|                                                                                                                                                                                                                                                                                                                                                                                                                                                                                                                                                                                                                                                                                                                                                                                                                                                                                                                                                                                                                                                                                                                                                                                                                                                                                                                                                                                                                                                                                                                                                                                                                                                                                                                                                                                                                                                                                                                                                                                                                                                                                                                                | Mista paver collection                                                         | 57       | PRODUCTURE AND ADDRESS OF THE PARTY OF THE P | 200        |      |
|                                                                                                                                                                                                                                                                                                                                                                                                                                                                                                                                                                                                                                                                                                                                                                                                                                                                                                                                                                                                                                                                                                                                                                                                                                                                                                                                                                                                                                                                                                                                                                                                                                                                                                                                                                                                                                                                                                                                                                                                                                                                                                                                | San marino paver collection                                                    | 58       | EDGES Avignon edge                                                                                                                                                                                                                                                                                                                                                                                                                                                                                                                                                                                                                                                                                                                                                                                                                                                                                                                                                                                                                                                                                                                                                                                                                                                                                                                                                                                                                                                                                                                                                                                                                                                                                                                                                                                                                                                                                                                                                                                                                                                                                                             | 118<br>120 |      |
|                                                                                                                                                                                                                                                                                                                                                                                                                                                                                                                                                                                                                                                                                                                                                                                                                                                                                                                                                                                                                                                                                                                                                                                                                                                                                                                                                                                                                                                                                                                                                                                                                                                                                                                                                                                                                                                                                                                                                                                                                                                                                                                                | Victorien paver collection Villagio paver                                      | 59<br>60 | Borealis wall & edge                                                                                                                                                                                                                                                                                                                                                                                                                                                                                                                                                                                                                                                                                                                                                                                                                                                                                                                                                                                                                                                                                                                                                                                                                                                                                                                                                                                                                                                                                                                                                                                                                                                                                                                                                                                                                                                                                                                                                                                                                                                                                                           | 120        |      |
|                                                                                                                                                                                                                                                                                                                                                                                                                                                                                                                                                                                                                                                                                                                                                                                                                                                                                                                                                                                                                                                                                                                                                                                                                                                                                                                                                                                                                                                                                                                                                                                                                                                                                                                                                                                                                                                                                                                                                                                                                                                                                                                                | Legacy collection                                                              | 62       | Brandon edge                                                                                                                                                                                                                                                                                                                                                                                                                                                                                                                                                                                                                                                                                                                                                                                                                                                                                                                                                                                                                                                                                                                                                                                                                                                                                                                                                                                                                                                                                                                                                                                                                                                                                                                                                                                                                                                                                                                                                                                                                                                                                                                   | 121        |      |
| HARRY CONTRACTOR                                                                                                                                                                                                                                                                                                                                                                                                                                                                                                                                                                                                                                                                                                                                                                                                                                                                                                                                                                                                                                                                                                                                                                                                                                                                                                                                                                                                                                                                                                                                                                                                                                                                                                                                                                                                                                                                                                                                                                                                                                                                                                               | Allegro paver Parisien paver                                                   | 62<br>63 | Pietra edge<br>Raffinato pillar & edge                                                                                                                                                                                                                                                                                                                                                                                                                                                                                                                                                                                                                                                                                                                                                                                                                                                                                                                                                                                                                                                                                                                                                                                                                                                                                                                                                                                                                                                                                                                                                                                                                                                                                                                                                                                                                                                                                                                                                                                                                                                                                         | 122<br>122 |      |
|                                                                                                                                                                                                                                                                                                                                                                                                                                                                                                                                                                                                                                                                                                                                                                                                                                                                                                                                                                                                                                                                                                                                                                                                                                                                                                                                                                                                                                                                                                                                                                                                                                                                                                                                                                                                                                                                                                                                                                                                                                                                                                                                |                                                                                |          | Röcka wall & edge                                                                                                                                                                                                                                                                                                                                                                                                                                                                                                                                                                                                                                                                                                                                                                                                                                                                                                                                                                                                                                                                                                                                                                                                                                                                                                                                                                                                                                                                                                                                                                                                                                                                                                                                                                                                                                                                                                                                                                                                                                                                                                              | 123        |      |
|                                                                                                                                                                                                                                                                                                                                                                                                                                                                                                                                                                                                                                                                                                                                                                                                                                                                                                                                                                                                                                                                                                                                                                                                                                                                                                                                                                                                                                                                                                                                                                                                                                                                                                                                                                                                                                                                                                                                                                                                                                                                                                                                | PERMEABLE PAVERS Antika paver                                                  | 66       | Tundra edge                                                                                                                                                                                                                                                                                                                                                                                                                                                                                                                                                                                                                                                                                                                                                                                                                                                                                                                                                                                                                                                                                                                                                                                                                                                                                                                                                                                                                                                                                                                                                                                                                                                                                                                                                                                                                                                                                                                                                                                                                                                                                                                    | 123        | -    |
| Tour A                                                                                                                                                                                                                                                                                                                                                                                                                                                                                                                                                                                                                                                                                                                                                                                                                                                                                                                                                                                                                                                                                                                                                                                                                                                                                                                                                                                                                                                                                                                                                                                                                                                                                                                                                                                                                                                                                                                                                                                                                                                                                                                         | Blu 60 & 80 mm galaxy, polished, slate & smooth <b>DNEW</b>                    |          | OUTDOOR FEATURES                                                                                                                                                                                                                                                                                                                                                                                                                                                                                                                                                                                                                                                                                                                                                                                                                                                                                                                                                                                                                                                                                                                                                                                                                                                                                                                                                                                                                                                                                                                                                                                                                                                                                                                                                                                                                                                                                                                                                                                                                                                                                                               | 124        |      |
| V                                                                                                                                                                                                                                                                                                                                                                                                                                                                                                                                                                                                                                                                                                                                                                                                                                                                                                                                                                                                                                                                                                                                                                                                                                                                                                                                                                                                                                                                                                                                                                                                                                                                                                                                                                                                                                                                                                                                                                                                                                                                                                                              | Mista Random paver                                                             | 68       | Grill Island  Manchester Foyer fire place                                                                                                                                                                                                                                                                                                                                                                                                                                                                                                                                                                                                                                                                                                                                                                                                                                                                                                                                                                                                                                                                                                                                                                                                                                                                                                                                                                                                                                                                                                                                                                                                                                                                                                                                                                                                                                                                                                                                                                                                                                                                                      | 126<br>127 | N    |
|                                                                                                                                                                                                                                                                                                                                                                                                                                                                                                                                                                                                                                                                                                                                                                                                                                                                                                                                                                                                                                                                                                                                                                                                                                                                                                                                                                                                                                                                                                                                                                                                                                                                                                                                                                                                                                                                                                                                                                                                                                                                                                                                | Victorien 60 mm permeable paver Pure permeable paver                           | 69<br>70 | Manchester Elite pizza oven                                                                                                                                                                                                                                                                                                                                                                                                                                                                                                                                                                                                                                                                                                                                                                                                                                                                                                                                                                                                                                                                                                                                                                                                                                                                                                                                                                                                                                                                                                                                                                                                                                                                                                                                                                                                                                                                                                                                                                                                                                                                                                    | 128        |      |
| 1                                                                                                                                                                                                                                                                                                                                                                                                                                                                                                                                                                                                                                                                                                                                                                                                                                                                                                                                                                                                                                                                                                                                                                                                                                                                                                                                                                                                                                                                                                                                                                                                                                                                                                                                                                                                                                                                                                                                                                                                                                                                                                                              | Villagio permeable paver                                                       | 71       | Manchester Rustic pizza oven Raffinato pizza oven                                                                                                                                                                                                                                                                                                                                                                                                                                                                                                                                                                                                                                                                                                                                                                                                                                                                                                                                                                                                                                                                                                                                                                                                                                                                                                                                                                                                                                                                                                                                                                                                                                                                                                                                                                                                                                                                                                                                                                                                                                                                              | 128<br>129 |      |
| The state of the s | WALL                                                                           | 72       | Forno oven                                                                                                                                                                                                                                                                                                                                                                                                                                                                                                                                                                                                                                                                                                                                                                                                                                                                                                                                                                                                                                                                                                                                                                                                                                                                                                                                                                                                                                                                                                                                                                                                                                                                                                                                                                                                                                                                                                                                                                                                                                                                                                                     | 129        |      |
| 1 10 6                                                                                                                                                                                                                                                                                                                                                                                                                                                                                                                                                                                                                                                                                                                                                                                                                                                                                                                                                                                                                                                                                                                                                                                                                                                                                                                                                                                                                                                                                                                                                                                                                                                                                                                                                                                                                                                                                                                                                                                                                                                                                                                         | Baltimore wall collection double-sided                                         | 74       | Prescott fire pit                                                                                                                                                                                                                                                                                                                                                                                                                                                                                                                                                                                                                                                                                                                                                                                                                                                                                                                                                                                                                                                                                                                                                                                                                                                                                                                                                                                                                                                                                                                                                                                                                                                                                                                                                                                                                                                                                                                                                                                                                                                                                                              | 130        |      |
|                                                                                                                                                                                                                                                                                                                                                                                                                                                                                                                                                                                                                                                                                                                                                                                                                                                                                                                                                                                                                                                                                                                                                                                                                                                                                                                                                                                                                                                                                                                                                                                                                                                                                                                                                                                                                                                                                                                                                                                                                                                                                                                                | Borealis wall & edge double-sided  Brandon wall collection double-sided INEW   | 75<br>76 | Raffinato fire pit Valencia fire pit                                                                                                                                                                                                                                                                                                                                                                                                                                                                                                                                                                                                                                                                                                                                                                                                                                                                                                                                                                                                                                                                                                                                                                                                                                                                                                                                                                                                                                                                                                                                                                                                                                                                                                                                                                                                                                                                                                                                                                                                                                                                                           | 131<br>132 |      |
|                                                                                                                                                                                                                                                                                                                                                                                                                                                                                                                                                                                                                                                                                                                                                                                                                                                                                                                                                                                                                                                                                                                                                                                                                                                                                                                                                                                                                                                                                                                                                                                                                                                                                                                                                                                                                                                                                                                                                                                                                                                                                                                                | Escala wall double-sided                                                       | 78       | Brandon fire pit collection <b>DNEW</b>                                                                                                                                                                                                                                                                                                                                                                                                                                                                                                                                                                                                                                                                                                                                                                                                                                                                                                                                                                                                                                                                                                                                                                                                                                                                                                                                                                                                                                                                                                                                                                                                                                                                                                                                                                                                                                                                                                                                                                                                                                                                                        | 134        |      |
| 1                                                                                                                                                                                                                                                                                                                                                                                                                                                                                                                                                                                                                                                                                                                                                                                                                                                                                                                                                                                                                                                                                                                                                                                                                                                                                                                                                                                                                                                                                                                                                                                                                                                                                                                                                                                                                                                                                                                                                                                                                                                                                                                              | Graphix wall double-sided                                                      | 79       | Colorus Coopulicato                                                                                                                                                                                                                                                                                                                                                                                                                                                                                                                                                                                                                                                                                                                                                                                                                                                                                                                                                                                                                                                                                                                                                                                                                                                                                                                                                                                                                                                                                                                                                                                                                                                                                                                                                                                                                                                                                                                                                                                                                                                                                                            | 170        |      |
|                                                                                                                                                                                                                                                                                                                                                                                                                                                                                                                                                                                                                                                                                                                                                                                                                                                                                                                                                                                                                                                                                                                                                                                                                                                                                                                                                                                                                                                                                                                                                                                                                                                                                                                                                                                                                                                                                                                                                                                                                                                                                                                                | Manchester wall double-sided Prescott wall collection double-sided             | 80<br>81 | Colour Coordinate Warranty                                                                                                                                                                                                                                                                                                                                                                                                                                                                                                                                                                                                                                                                                                                                                                                                                                                                                                                                                                                                                                                                                                                                                                                                                                                                                                                                                                                                                                                                                                                                                                                                                                                                                                                                                                                                                                                                                                                                                                                                                                                                                                     | 136<br>138 | -    |
|                                                                                                                                                                                                                                                                                                                                                                                                                                                                                                                                                                                                                                                                                                                                                                                                                                                                                                                                                                                                                                                                                                                                                                                                                                                                                                                                                                                                                                                                                                                                                                                                                                                                                                                                                                                                                                                                                                                                                                                                                                                                                                                                | Mini-Creta Architectural wall collection double-sided                          | 82       | Other Products                                                                                                                                                                                                                                                                                                                                                                                                                                                                                                                                                                                                                                                                                                                                                                                                                                                                                                                                                                                                                                                                                                                                                                                                                                                                                                                                                                                                                                                                                                                                                                                                                                                                                                                                                                                                                                                                                                                                                                                                                                                                                                                 | 140        |      |
| A 1711 TO                                                                                                                                                                                                                                                                                                                                                                                                                                                                                                                                                                                                                                                                                                                                                                                                                                                                                                                                                                                                                                                                                                                                                                                                                                                                                                                                                                                                                                                                                                                                                                                                                                                                                                                                                                                                                                                                                                                                                                                                                                                                                                                      | Mini-creta wall collection double-sided Raffinato wall collection double-sided | 83       | MARKET                                                                                                                                                                                                                                                                                                                                                                                                                                                                                                                                                                                                                                                                                                                                                                                                                                                                                                                                                                                                                                                                                                                                                                                                                                                                                                                                                                                                                                                                                                                                                                                                                                                                                                                                                                                                                                                                                                                                                                                                                                                                                                                         |            |      |
| A A A C                                                                                                                                                                                                                                                                                                                                                                                                                                                                                                                                                                                                                                                                                                                                                                                                                                                                                                                                                                                                                                                                                                                                                                                                                                                                                                                                                                                                                                                                                                                                                                                                                                                                                                                                                                                                                                                                                                                                                                                                                                                                                                                        | Namiliato Wali collection double staca                                         | 04       |                                                                                                                                                                                                                                                                                                                                                                                                                                                                                                                                                                                                                                                                                                                                                                                                                                                                                                                                                                                                                                                                                                                                                                                                                                                                                                                                                                                                                                                                                                                                                                                                                                                                                                                                                                                                                                                                                                                                                                                                                                                                                                                                |            |      |
| Account to the last of the las |                                                                                | LEGEND   |                                                                                                                                                                                                                                                                                                                                                                                                                                                                                                                                                                                                                                                                                                                                                                                                                                                                                                                                                                                                                                                                                                                                                                                                                                                                                                                                                                                                                                                                                                                                                                                                                                                                                                                                                                                                                                                                                                                                                                                                                                                                                                                                |            |      |