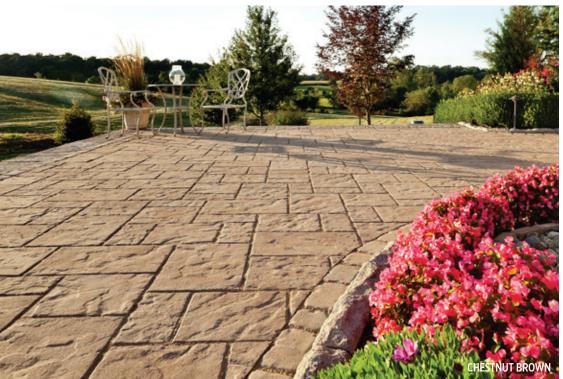

\text{pal}$ 127.88 ft²/pal 132 units/pal





 $(H \times D \times L)$ 

 $60 \times 300 \times 600 \text{ mm}$   $2^{3}/8 \times 11^{13}/16 \times 23^{5}/8 \text{ in}$ 10.80 m<sup>2</sup>/pal 116.25 ft²/pal 60 units/pal











# PAVERS

#### THE POWER OF INTERLOCKING.

All Techo-Bloc pavers are interlocking, designed to withstand vehicle traffic, salt-resistant and backed by a lifetime transferable warranty. They contain colour all the way through to allow for a natural-wear that won't have colour fade over time. It is our long-standing mission to maintain our position as world leaders for quality in the manufacture of landscape pavers.

### **ANTIKA**

PAVER















ONYX BLACK

CHOCOLATE BROWN

SANDLEWOOD

SHALE GREY

ANTIKA













### BLU 80 MM

SLATE PAVER COLLECTION





















CHAMPLAIN CHESTNUT SHALE GREY SANDLEWOOD MOJAVE BEIGE HARVEST GOLD BROWN GREY

**BROWN** 

ONYX BLACK

#### <sup>1</sup> BLU 80 MM



 $\triangle 80 \times 330 \times 165 \,\text{mm} \qquad 3^{1/8} \times 13 \times 6^{1/2} \,\text{in}$  $B 80 \times 330 \times 330 \text{ mm} \quad 31/8 \times 13 \times 13 \text{ in}$  $\bigcirc$  80 × 330 × 495 mm 3  $\frac{1}{8}$  × 13 × 19  $\frac{1}{2}$  in 84.96 ft<sup>2</sup>/pal 7.90 m<sup>2</sup>/pal

#### <sup>2</sup> BLU 80 MM (6"×13")



 $80 \times 330 \times 165 \text{ mm}$   $3^{1/8} \times 13 \times 6^{1/2} \text{ in}$ 7.84 m<sup>2</sup>/pal 84.40 ft<sup>2</sup>/pal











### BLU 80 MM

#### GALAXY, POLISHED & SMOOTH PAVER COLLECTION

















MOJAVE BEIGE



HARVEST GOLD









EVA



 $\triangle$  60 × 223