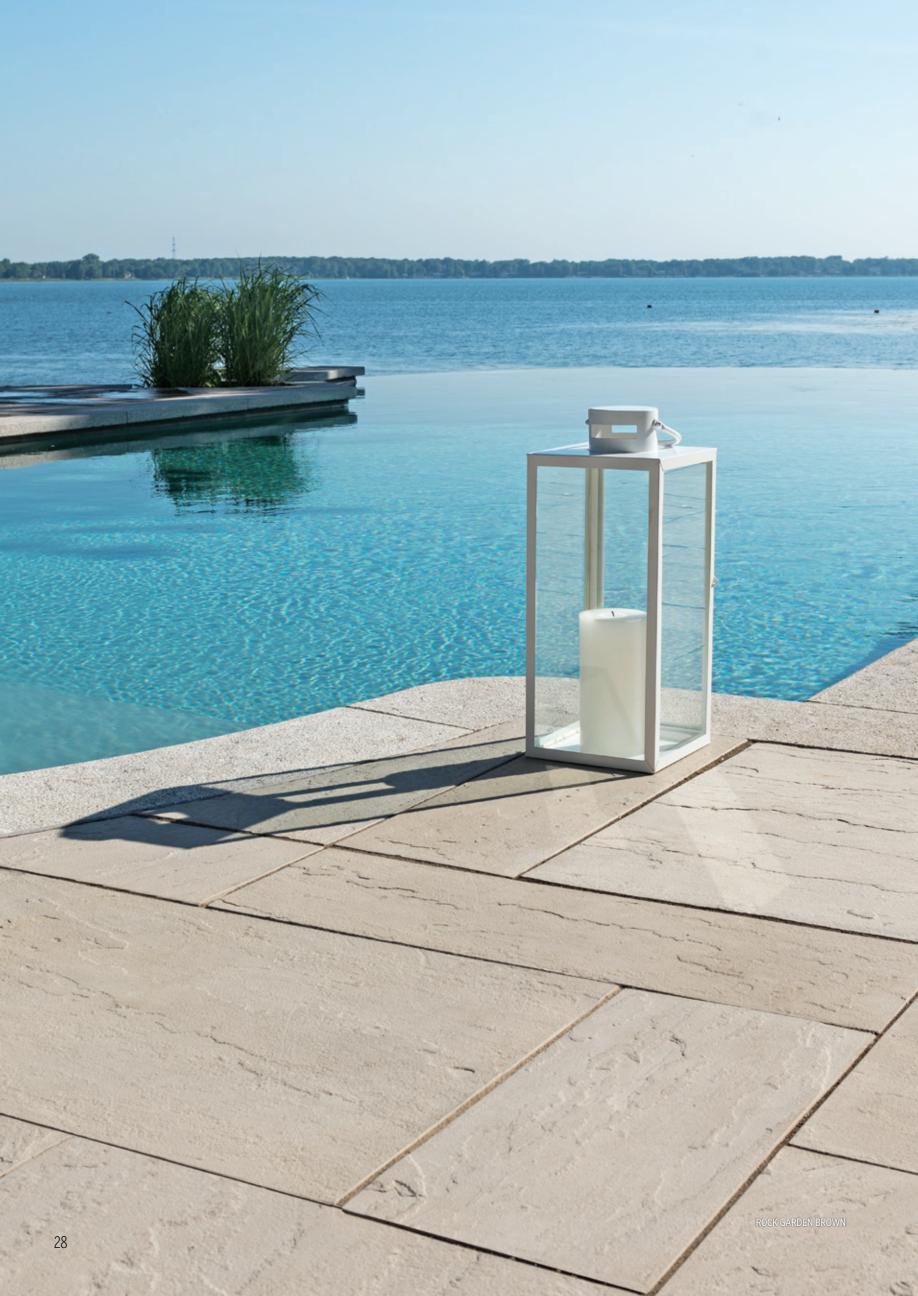

kel and onyx black
- C VILLAGIO paver, shale grey and onyx black BLU GRANDE smooth slab, shale grey
- **B** BALTIMORE 180 mm wall, shale grey, brushed pewter RAFFINATO 180 mm corner smooth, greyed nickel RAFFINATO cap, onyx black
- **E** VICTORIEN and ANTIKA pavers, onyx black





## SLABS

### MAKE A BIG IMPRESSION.

The slab collection holds some of Techo-Bloc's most eye-catching stone designs. Crafted using ingredients such as granite and other fine quality aggregates, the slab collection achieves the beauty of natural stone while maintaining the durability of traditional concrete slabs. Its natural beauty is captured by the diversity of its details from varying colour blends, to different surface textures. Designed for light pedestrian traffic only, not suitable for vehicle traffic.



### ABERDEEN SLAB COLLECTION













6.58 m<sup>2</sup>/pal

70.83 ft²/pal











(H × D × L) 57 × 762 × 762 mm 21/4 × 30 × 30 in 9.87 m²/pal 106.25 ft²/pal

### BLU 60 MM SLATE COLLECTION





1-2-3 SHALE GREY



CHAMPLAIN GREY



1-2-3 SANDLEWOOD



1-2-3 MOJAVE BEIGE



CHESTNUT BROWN



1-2-3 HARVEST GOLD



AUTUMN RED



CHOCOLATE BROWN\*



ONYX BLACK\*

\*Chocolate brown & onyx black only available in half-pallets.

### <sup>1</sup> BLU 60 MM



 $\triangle 60 \times 330 \times 165 \,\text{mm} \quad 2^{3}/8 \times 13 \times 6^{1}/2 \,\text{in}$  $\beta$  60 × 330 × 330 mm  $2\frac{3}{8}$  × 13 × 13 in  $\bigcirc$  60 × 330 × 495 mm 2  $\frac{3}{8}$  × 13 × 19  $\frac{1}{2}$  in 10.96 m<sup>2</sup>/pal 116.82 ft²/pal

### <sup>2</sup> BLU 60 MM (6"×13")



 $60 \times 330