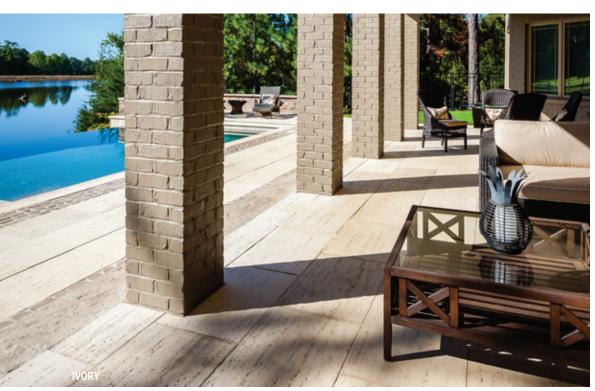

{2} \text{ in}$ 

6.18 m²/pal 66.5 ft²/pal



### **INDUSTRIA**

SLAF





A minimum pre-order of 2500  $\mbox{ft}^2$  is required for on order items.

#### INDUSTRIA 600 SERIES





### MAYA SLAB





BAJA BEIGE

TONE DISTRIBUTION MEDIUM

#### MAYA SLAB



(H × D × L) A - F 57 × 584 × 788 mm 21/4 × 23 × 31 in 7.82 m²/pal 84.15 ft²/pal 17 units/pal



# **MONTICELLO**













OLIVE

ROCK GARDEN BROWN

CHOCOLATE BROWN

AZZURRO









57 × 508 × 254 mm 2 1/4 × 20 × 10 in

6.58 m<sup>2</sup>/pal 70.83 ft<sup>2</sup>/pal

#### MONTICELLO 20"× 30"



 $(\mathbb{H}\times\mathbb{D}\times\mathbb{L})$ 

 $57 \times 508 \times 762 \,\text{mm}$   $2 \,\text{V}_4 \times 20 \times 30 \,\text{in}$  $6.58\,\mathrm{m}^2/\mathrm{pal}$ 70.83 ft<sup>2</sup>/pal



### **TRAVERTINA**

SLAB COLLECTION













RIVIERA

ROCK GARDEN BROWN

IVORY

#### TRAVERTINA 20"× 10" • 20"× 20"





 $57 \times 508 \times 254 \,\text{mm}$   $2\frac{1}{4} \times 20 \times 10 \,\text{in}$ 

 $6.59 \, \text{m}^2/\text{pal}$ 70.89 ft<sup>2</sup>/pal

#### TRAVERTINA 20"×30"



 $(H \times D \times L)$  $57 \times 508 \times 762 \text{ mm}$   $2\frac{1}{4} \times 20 \times 30 \text{ in}$ 6.59 m<sup>2</sup>/pal 70.89 ft<sup>2</sup>/pal

TRAVERTINA 30"×30"





 $57 \times 762 \times 762 \text{ mm}$   $2\frac{1}{4} \times 30 \times 30 \text{ in}$ 9.87 m<sup>2</sup>/pal 106.25 ft<sup>2</sup>/pal









#### PARA 500 × 250 SMOOTH & POLISHED



 $(H \times D \times L)$ 

 $60\times500\times250~\text{mm}$   $~2\,^{3}\!/_{8}\times19\,^{11}\!/_{16}\times9\,^{3a}\!/_{16}$  in 118.40 ft²/pal 11 m²/pal

#### PAR