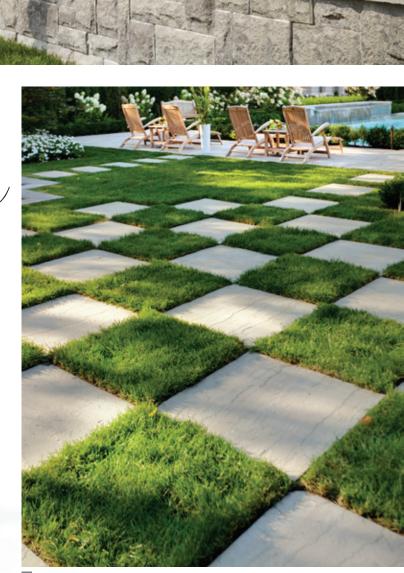

ign ideas & inspirations

### FEEL T

Find an **authorized dealer** near you to see the product & get pricing

Get a free consultation with a Techo-Bloc certified installer

### LIVE T

Redefine your landscape to redefine the way you live



T E C H O - B L O C . C O M





REDEFINING LANDSCAPE PRODUCTS



TREND REPORT >

### BALTIMORE wall, shale grey GA DEN

The English culture is one of traditionalism prizing enduring beauty and practicality. This modernized English Garden uses lush, colourful flora to soften robust & highly-textured walls like the timeless Baltimore & Röcka wall collections. Organics like thyme, grass and moss flow between large slate-textured Aberdeen concrete slabs and cobblestone look-a-like Antika pavers for touches of unbridled beauty that remain true to nature.



ABERDEEN slab, rock garden brown







RÖCKA step,rock garden brown
Furniture: gardencottage.com





ABERDEEN slab, azzurro • PIETRA edge & ANTIKA paver, sandlewood

Furniture: avency.ca

Refer to the **ENGLISH GARDEN Style Lab** on the next page for more ideas.  $\rightarrow$ 

# STYLE YOURS















- **A** BLU 60 mm slate slab (6"×13"), shale grey ANTIKA paver, shale grey
- **B** RAFFINATO cap, greyed nickel SEMMA wall, shale grey
- C ANTIKA paver, shale grey INCA slab, victoria
- **D** SAN MARINO paver small rectangles, shale grey
- **E** ABERDEEN slab (30 × 30), rock garden brown



CUSTOM 180 MM BRANDON fire pit & EVA slab, champlain grey

Cottage Vibes

Nothing embodies rustic like the raw texture of wood. The Borealis stone collection pushes the envelope on traditional la