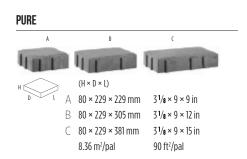

2 in

10.96 m<sup>2</sup>/pal 116.82 ft²/pal

#### FOR COLOUR AVAILABILITY SEE PAGES 48 TO 51

#### BLU 80 MM



 $\bigcirc 80 \times 330 \times 495 \, \text{mm} \qquad 3 \, \frac{1}{8} \times 13 \times 19 \, \frac{1}{2} \, \text{in}$ 7.90 m<sup>2</sup>/pal 84.96 ft<sup>2</sup>/pal









### MISTA RANDOM

PAVER





AUTUMN RED



CHESTNUT

BROWN

HARVEST GOLD



MOJAVE BEIGE







GREY

SHALE GREY

#### MISTA RANDOM PERMEABLE



B  $65 \times 200 \times 200 \text{ mm}$   $2^{9/16} \times 7^{1/8} \times 7^{1/8} \text{ in}$  $65 \times 200 \times 300 \text{ mm}$   $2.9/16 \times 7.7/8 \times 11.13/16 \text{ in}$ 

10.80 m<sup>2</sup>/pal 116.20 ft²/pal









### VICTORIEN 60 MM

PERMEABLE PAVER





#### VICTORIEN 60 MM PERMEABLE



110.22 ft²/pal







### PURE PERMEABLE PAVER















## **VILLAGIO** PERMEABLE PAVER









CHOCOLATE BROWN\*



HARVEST GOLD



CHESTNUT BROWN



MOJAVE BEIGE



SANDLEWOOD



CHAMPLAIN **GREY** 



SHALE GREY

## VILLAGIO



C 60 × 130 × 185 mm  $2^{3/8} \times 5^{1/8} \times 7^{5/16}$  in  $2^{3/8} \times 5^{1/8} \times 8^{7/16}$  in D 60 × 130 × 215 mm 10.88 m<sup>2</sup>/pal 117 ft²/pal  $*4.94 \, m^2/half \, pal$ \*53.18 pi²/half pal

\* Onyx black & chocolate brown are only available in half-pallets







# WALLS

## **ELEVATE YOUR DESIGN.**

Designing your outdoor landscape goes beyond cladding the ground with something beautiful; it's about creating depth of field and dimension with the use of vertical elements. Wall systems are used to build and frame raised patios and stairways, construct stately pillars, support gard