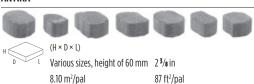

### LANDSCAPE PRODUCTS

|                                                                                                                                                                                                                                                                                                                                                                                                                                                                                                                                                                                                                                                                                                                                                                                                                                                                                                                                                                                                                                                                                                                                                                                                                                                                                                                                                                                                                                                                                                                                                                                                                                                                                                                                                                                                                                                                                                                                                                                                                                                                                                                                | See it. Feel it. Build it. Live it.                                            | 2        | Röcka wall & edge double-sided                                                                                                                                                                                                                                                                                                                                                                                                                                                                                                                                                                                                                                                                                                                                                                                                                                                                                                                                                                                                                                                                                                                                                                                                                                                                                                                                                                                                                                                                                                                                                                                                                                                                                                                                                                                                                                                                                                                                                                                                                                                                                                 | 86         |      |
|--------------------------------------------------------------------------------------------------------------------------------------------------------------------------------------------------------------------------------------------------------------------------------------------------------------------------------------------------------------------------------------------------------------------------------------------------------------------------------------------------------------------------------------------------------------------------------------------------------------------------------------------------------------------------------------------------------------------------------------------------------------------------------------------------------------------------------------------------------------------------------------------------------------------------------------------------------------------------------------------------------------------------------------------------------------------------------------------------------------------------------------------------------------------------------------------------------------------------------------------------------------------------------------------------------------------------------------------------------------------------------------------------------------------------------------------------------------------------------------------------------------------------------------------------------------------------------------------------------------------------------------------------------------------------------------------------------------------------------------------------------------------------------------------------------------------------------------------------------------------------------------------------------------------------------------------------------------------------------------------------------------------------------------------------------------------------------------------------------------------------------|--------------------------------------------------------------------------------|----------|--------------------------------------------------------------------------------------------------------------------------------------------------------------------------------------------------------------------------------------------------------------------------------------------------------------------------------------------------------------------------------------------------------------------------------------------------------------------------------------------------------------------------------------------------------------------------------------------------------------------------------------------------------------------------------------------------------------------------------------------------------------------------------------------------------------------------------------------------------------------------------------------------------------------------------------------------------------------------------------------------------------------------------------------------------------------------------------------------------------------------------------------------------------------------------------------------------------------------------------------------------------------------------------------------------------------------------------------------------------------------------------------------------------------------------------------------------------------------------------------------------------------------------------------------------------------------------------------------------------------------------------------------------------------------------------------------------------------------------------------------------------------------------------------------------------------------------------------------------------------------------------------------------------------------------------------------------------------------------------------------------------------------------------------------------------------------------------------------------------------------------|------------|------|
|                                                                                                                                                                                                                                                                                                                                                                                                                                                                                                                                                                                                                                                                                                                                                                                                                                                                                                                                                                                                                                                                                                                                                                                                                                                                                                                                                                                                                                                                                                                                                                                                                                                                                                                                                                                                                                                                                                                                                                                                                                                                                                                                | Trend Report English Garden                                                    | 4        | Suprema split face wall Semma wall collection                                                                                                                                                                                                                                                                                                                                                                                                                                                                                                                                                                                                                                                                                                                                                                                                                                                                                                                                                                                                                                                                                                                                                                                                                                                                                                                                                                                                                                                                                                                                                                                                                                                                                                                                                                                                                                                                                                                                                                                                                                                                                  | 87<br>88   | - 3  |
| EN STEEL                                                                                                                                                                                                                                                                                                                                                                                                                                                                                                                                                                                                                                                                                                                                                                                                                                                                                                                                                                                                                                                                                                                                                                                                                                                                                                                                                                                                                                                                                                                                                                                                                                                                                                                                                                                                                                                                                                                                                                                                                 | Country Rustic                                                                 | 10       | CAPS                                                                                                                                                                                                                                                                                                                                                                                                                                                                                                                                                                                                                                                                                                                                                                                                                                                                                                                                                                                                                                                                                                                                                                                                                                                                                                                                                                                                                                                                                                                                                                                                                                                                                                                                                                                                                                                                                                                                                                                                                                                                                                                           | 90         | , in |
|                                                                                                                                                                                                                                                                                                                                                                                                                                                                                                                                                                                                                                                                                                                                                                                                                                                                                                                                                                                                                                                                                                                                                                                                                                                                                                                                                                                                                                                                                                                                                                                                                                                                                                                                                                                                                                                                                                                                                                                                                                                                                                                                | Contemporary Polished Casual                                                   | 14<br>18 | Compatibility chart                                                                                                                                                                                                                                                                                                                                                                                                                                                                                                                                                                                                                                                                                                                                                                                                                                                                                                                                                                                                                                                                                                                                                                                                                                                                                                                                                                                                                                                                                                                                                                                                                                                                                                                                                                                                                                                                                                                                                                                                                                                                                                            | 92         | 100  |
|                                                                                                                                                                                                                                                                                                                                                                                                                                                                                                                                                                                                                                                                                                                                                                                                                                                                                                                                                                                                                                                                                                                                                                                                                                                                                                                                                                                                                                                                                                                                                                                                                                                                                                                                                                                                                                                                                                                                                                                                                                                                                                                                | Euro Flair                                                                     | 22       | Aged cap double-sided                                                                                                                                                                                                                                                                                                                                                                                                                                                                                                                                                                                                                                                                                                                                                                                                                                                                                                                                                                                                                                                                                                                                                                                                                                                                                                                                                                                                                                                                                                                                                                                                                                                                                                                                                                                                                                                                                                                                                                                                                                                                                                          | 94         | 島    |
|                                                                                                                                                                                                                                                                                                                                                                                                                                                                                                                                                                                                                                                                                                                                                                                                                                                                                                                                                                                                                                                                                                                                                                                                                                                                                                                                                                                                                                                                                                                                                                                                                                                                                                                                                                                                                                                                                                                                                                                                                                                                                                                                | SLABS                                                                          | 26       | Architectural double-sided cap DNEW  Bali Travertina pool coping                                                                                                                                                                                                                                                                                                                                                                                                                                                                                                                                                                                                                                                                                                                                                                                                                                                                                                                                                                                                                                                                                                                                                                                                                                                                                                                                                                                                                                                                                                                                                                                                                                                                                                                                                                                                                                                                                                                                                                                                                                                               | 95<br>96   |      |
|                                                                                                                                                                                                                                                                                                                                                                                                                                                                                                                                                                                                                                                                                                                                                                                                                                                                                                                                                                                                                                                                                                                                                                                                                                                                                                                                                                                                                                                                                                                                                                                                                                                                                                                                                                                                                                                                                                                                                                                                                                                                                                                                | Aberdeen slab collection                                                       | 28       | Brandon cap <b>DNEW</b>                                                                                                                                                                                                                                                                                                                                                                                                                                                                                                                                                                                                                                                                                                                                                                                                                                                                                                                                                                                                                                                                                                                                                                                                                                                                                                                                                                                                                                                                                                                                                                                                                                                                                                                                                                                                                                                                                                                                                                                                                                                                                                        | 97         |      |
|                                                                                                                                                                                                                                                                                                                                                                                                                                                                                                                                                                                                                                                                                                                                                                                                                                                                                                                                                                                                                                                                                                                                                                                                                                                                                                                                                                                                                                                                                                                                                                                                                                                                                                                                                                                                                                                                                                                                                                                                                                                                                                                                | Blu 60 mm slate collection Blu 60 mm galaxy, polished & smooth slab            | 30<br>32 | Bullnose cap & pool coping Bullnose grande cap & pool coping  DNEW                                                                                                                                                                                                                                                                                                                                                                                                                                                                                                                                                                                                                                                                                                                                                                                                                                                                                                                                                                                                                                                                                                                                                                                                                                                                                                                                                                                                                                                                                                                                                                                                                                                                                                                                                                                                                                                                                                                                                                                                                                                             | 98<br>99   |      |
|                                                                                                                                                                                                                                                                                                                                                                                                                                                                                                                                                                                                                                                                                                                                                                                                                                                                                                                                                                                                                                                                                                                                                                                                                                                                                                                                                                                                                                                                                                                                                                                                                                                                                                                                                                                                                                                                                                                                                                                                                                                                                                                                | Borealis slab collection                                                       | 34       | Escala 3.5" cap                                                                                                                                                                                                                                                                                                                                                                                                                                                                                                                                                                                                                                                                                                                                                                                                                                                                                                                                                                                                                                                                                                                                                                                                                                                                                                                                                                                                                                                                                                                                                                                                                                                                                                                                                                                                                                                                                                                                                                                                                                                                                                                | 100        |      |
|                                                                                                                                                                                                                                                                                                                                                                                                                                                                                                                                                                                                                                                                                                                                                                                                                                                                                                                                                                                                                                                                                                                                                                                                                                                                                                                                                                                                                                                                                                                                                                                                                                                                                                                                                                                                                                                                                                                                                                                                                                                                                                                                | Inca slab                                                                      | 36       | Graphix reversible cap DNEW                                                                                                                                                                                                                                                                                                                                                                                                                                                                                                                                                                                                                                                                                                                                                                                                                                                                                                                                                                                                                                                                                                                                                                                                                                                                                                                                                                                                                                                                                                                                                                                                                                                                                                                                                                                                                                                                                                                                                                                                                                                                                                    | 101        |      |
|                                                                                                                                                                                                                                                                                                                                                                                                                                                                                                                                                                                                                                                                                                                                                                                                                                                                                                                                                                                                                                                                                                                                                                                                                                                                                                                                                                                                                                                                                                                                                                                                                                                                                                                                                                                                                                                                                                                                                                                                                                                                                                                                | Industria slab<br>Maya slab                                                    | 37<br>38 | Piedimonte cap collection double-sided Portofino cap double-sided                                                                                                                                                                                                                                                                                                                                                                                                                                                                                                                                                                                                                                                                                                                                                                                                                                                                                                                                                                                                                                                                                                                                                                                                                                                                                                                                                                                                                                                                                                                                                                                                                                                                                                                                                                                                                                                                                                                                                                                                                                                              | 102<br>103 |      |
|                                                                                                                                                                                                                                                                                                                                                                                                                                                                                                                                                                                                                                                                                                                                                                                                                                                                                                                                                                                                                                                                                                                                                                                                                                                                                                                                                                                                                                                                                                                                                                                                                                                                                                                                                                                                                                                                                                                                                                                                                                                                                                                                | Monticello slab collection                                                     | 39       | Prima 14" split face & polished cap                                                                                                                                                                                                                                                                                                                                                                                                                                                                                                                                                                                                                                                                                                                                                                                                                                                                                                                                                                                                                                                                                                                                                                                                                                                                                                                                                                                                                                                                                                                                                                                                                                                                                                                                                                                                                                                                                                                                                                                                                                                                                            | 104        |      |
|                                                                                                                                                                                                                                                                                                                                                                                                                                                                                                                                                                                                                                                                                                                                                                                                                                                                                                                                                                                                                                                                                                                                                                                                                                                                                                                                                                                                                                                                                                                                                                                                                                                                                                                                                                                                                                                                                                                                                                                                                                                                                                                                | Travertina slab collection                                                     | 40       | Raffinato cap double-sided                                                                                                                                                                                                                                                                                                                                                                                                                                                                                                                                                                                                                                                                                                                                                                                                                                                                                                                                                                                                                                                                                                                                                                                                                                                                                                                                                                                                                                                                                                                                                                                                                                                                                                                                                                                                                                                                                                                                                                                                                                                                                                     | 105        |      |
|                                                                                                                                                                                                                                                                                                                                                                                                                                                                                                                                                                                                                                                                                                                                                                                                                                                                                                                                                                                                                                                                                                                                                                                                                                                                                                                                                                                                                                                                                                                                                                                                                                                                                                                                                                                                                                                                                                                                                                                                                                                                                                                                | Para slab collection  Tux slab collection                                      | 42<br>43 | Stonedge pillar cap<br>York cap                                                                                                                                                                                                                                                                                                                                                                                                                                                                                                                                                                                                                                                                                                                                                                                                                                                                                                                                                                                                                                                                                                                                                                                                                                                                                                                                                                                                                                                                                                                                                                                                                                                                                                                                                                                                                                                                                                                                                                                                                                                                                                | 106<br>107 |      |
| 深意                                                                                                                                                                                                                                                                                                                                                                                                                                                                                                                                                                                                                                                                                                                                                                                                                                                                                                                                                                                                                                                                                                                                                                                                                                                                                                                                                                                                                                                                                                                                                                                                                                                                                                                                                                                                                                                                                                                                                                                                                                                                                                                             |                                                                                | 44       | STEPS & OVERLAY SYSTEM                                                                                                                                                                                                                                                                                                                                                                                                                                                                                                                                                                                                                                                                                                                                                                                                                                                                                                                                                                                                                                                                                                                                                                                                                                                                                                                                                                                                                                                                                                                                                                                                                                                                                                                                                                                                                                                                                                                                                                                                                                                                                                         | 108        | 3    |
|                                                                                                                                                                                                                                                                                                                                                                                                                                                                                                                                                                                                                                                                                                                                                                                                                                                                                                                                                                                                                                                                                                                                                                                                                                                                                                                                                                                                                                                                                                                                                                                                                                                                                                                                                                                                                                                                                                                                                                                                                                                                                                                                | Antika paver                                                                   | 46       | Borealis step                                                                                                                                                                                                                                                                                                                                                                                                                                                                                                                                                                                                                                                                                                                                                                                                                                                                                                                                                                                                                                                                                                                                                                                                                                                                                                                                                                                                                                                                                                                                                                                                                                                                                                                                                                                                                                                                                                                                                                                                                                                                                                                  | 110        |      |
|                                                                                                                                                                                                                                                                                                                                                                                                                                                                                                                                                                                                                                                                                                                                                                                                                                                                                                                                                                                                                                                                                                                                                                                                                                                                                                                                                                                                                                                                                                                                                                                                                                                                                                                                                                                                                                                                                                                                                                                                                                                                                                                                | Blu 80 mm slate paver collection                                               | 48       | Maya step                                                                                                                                                                                                                                                                                                                                                                                                                                                                                                                                                                                                                                                                                                                                                                                                                                                                                                                                                                                                                                                                                                                                                                                                                                                                                                                                                                                                                                                                                                                                                                                                                                                                                                                                                                                                                                                                                                                                                                                                                                                                                                                      | 112        |      |
|                                                                                                                                                                                                                                                                                                                                                                                                                                                                                                                                                                                                                                                                                                                                                                                                                                                                                                                                                                                                                                                                                                                                                                                                                                                                                                                                                                                                                                                                                                                                                                                                                                                                                                                                                                                                                                                                                                                                                                                                                                                                                                                                | Blu 80 mm galaxy, polished & smooth paver Eva paver                            | 50 52    | Raffinat <mark>o</mark> step<br>Röcka step collection                                                                                                                                                                                                                                                                                                                                                                                                                                                                                                                                                                                                                                                                                                                                                                                                                                                                                                                                                                                                                                                                                                                                                                                                                                                                                                                                                                                                                                                                                                                                                                                                                                                                                                                                                                                                                                                                                                                                                                                                                                                                          | 113<br>114 |      |
| AL SECTION AND ADDRESS OF THE PARTY OF THE P | Flagstone paver                                                                | 53       | York step                                                                                                                                                                                                                                                                                                                                                                                                                                                                                                                                                                                                                                                                                                                                                                                                                                                                                                                                                                                                                                                                                                                                                                                                                                                                                                                                                                                                                                                                                                                                                                                                                                                                                                                                                                                                                                                                                                                                                                                                                                                                                                                      | 115        |      |
|                                                                                                                                                                                                                                                                                                                                                                                                                                                                                                                                                                                                                                                                                                                                                                                                                                                                                                                                                                                                                                                                                                                                                                                                                                                                                                                                                                                                                                                                                                                                                                                                                                                                                                                                                                                                                                                                                                                                                                                                                                                                                                                                | Industria polished, smooth & granitex paver Linea paver collection             | 54<br>56 | Blu 45 mm slate & smooth overlay system  Venetian slate & smooth overlay system                                                                                                                                                                                                                                                                                                                                                                                                                                                                                                                                                                                                                                                                                                                                                                                                                                                                                                                                                                                                                                                                                                                                                                                                                                                                                                                                                                                                                                                                                                                                                                                                                                                                                                                                                                                                                                                                                                                                                                                                                                                | 116<br>117 |      |
|                                                                                                                                                                                                                                                                                                                                                                                                                                                                                                                                                                                                                                                                                                                                                                                                                                                                                                                                                                                                                                                                                                                                                                                                                                                                                                                                                                                                                                                                                                                                                                                                                                                                                                                                                                                                                                                                                                                                                                                                                                                                                                                                | Mista paver collection                                                         | 57       | PRODUCTURE AND ADDRESS OF THE PARTY OF THE P | 200        |      |
|                                                                                                                                                                                                                                                                                                                                                                                                                                                                                                                                                                                                                                                                                                                                                                                                                                                                                                                                                                                                                                                                                                                                                                                                                                                                                                                                                                                                                                                                                                                                                                                                                                                                                                                                                                                                                                                                                                                                                                                                                                                                                                                                | San marino paver collection                                                    | 58       | EDGES Avignon edge                                                                                                                                                                                                                                                                                                                                                                                                                                                                                                                                                                                                                                                                                                                                                                                                                                                                                                                                                                                                                                                                                                                                                                                                                                                                                                                                                                                                                                                                                                                                                                                                                                                                                                                                                                                                                                                                                                                                                                                                                                                                                                             | 118<br>120 |      |
|                                                                                                                                                                                                                                                                                                                                                                                                                                                                                                                                                                                                                                                                                                                                                                                                                                                                                                                                                                                                                                                                                                                                                                                                                                                                                                                                                                                                                                                                                                                                                                                                                                                                                                                                                                                                                                                                                                                                                                                                                                                                                                                                | Victorien paver collection Villagio paver                                      | 59<br>60 | Borealis wall & edge                                                                                                                                                                                                                                                                                                                                                                                                                                                                                                                                                                                                                                                                                                                                                                                                                                                                                                                                                                                                                                                                                                                                                                                                                                                                                                                                                                                                                                                                                                                                                                                                                                                                                                                                                                                                                                                                                                                                                                                                                                                                                                           | 120        |      |
|                                                                                                                                                                                                                                                                                                                                                                                                                                                                                                                                                                                                                                                                                                                                                                                                                                                                                                                                                                                                                                                                                                                                                                                                                                                                                                                                                                                                                                                                                                                                                                                                                                                                                                                                                                                                                                                                                                                                                                                                                                                                                                                                | Legacy collection                                                              | 62       | Brandon edge                                                                                                                                                                                                                                                                                                                                                                                                                                                                                                                                                                                                                                                                                                                                                                                                                                                                                                                                                                                                                                                                                                                                                                                                                                                                                                                                                                                                                                                                                                                                                                                                                                                                                                                                                                                                                                                                                                                                                                                                                                                                                                                   | 121        |      |
| HARRY CONTRACTOR                                                                                                                                                                                                                                                                                                                                                                                                                                                                                                                                                                                                                                                                                                                                                                                                                                                                                                                                                                                                                                                                                                                                                                                                                                                                                                                                                                                                                                                                                                                                                                                                                                                                                                                                                                                                                                                                                                                                                                                                                                                                                                               | Allegro paver Parisien paver                                                   | 62<br>63 | Pietra edge<br>Raffinato pillar & edge                                                                                                                                                                                                                                                                                                                                                                                                                                                                                                                                                                                                                                                                                                                                                                                                                                                                                                                                                                                                                                                                                                                                                                                                                                                                                                                                                                                                                                                                                                                                                                                                                                                                                                                                                                                                                                                                                                                                                                                                                                                                                         | 122<br>122 |      |
|                                                                                                                                                                                                                                                                                                                                                                                                                                                                                                                                                                                                                                                                                                                                                                                                                                                                                                                                                                                                                                                                                                                                                                                                                                                                                                                                                                                                                                                                                                                                                                                                                                                                                                                                                                                                                                                                                                                                                                                                                                                                                                                                |                                                                                |          | Röcka wall & edge                                                                                                                                                                                                                                                                                                                                                                                                                                                                                                                                                                                                                                                                                                                                                                                                                                                                                                                                                                                                                                                                                                                                                                                                                                                                                                                                                                                                                                                                                                                                                                                                                                                                                                                                                                                                                                                                                                                                                                                                                                                                                                              | 123        |      |
|                                                                                                                                                                                                                                                                                                                                                                                                                                                                                                                                                                                                                                                                                                                                                                                                                                                                                                                                                                                                                                                                                                                                                                                                                                                                                                                                                                                                                                                                                                                                                                                                                                                                                                                                                                                                                                                                                                                                                                                                                                                                                                                                | PERMEABLE PAVERS Antika paver                                                  | 66       | Tundra edge                                                                                                                                                                                                                                                                                                                                                                                                                                                                                                                                                                                                                                                                                                                                                                                                                                                                                                                                                                                                                                                                                                                                                                                                                                                                                                                                                                                                                                                                                                                                                                                                                                                                                                                                                                                                                                                                                                                                                                                                                                                                                                                    | 123        | -    |
| Tour A                                                                                                                                                                                                                                                                                                                                                                                                                                                                                                                                                                                                                                                                                                                                                                                                                                                                                                                                                                                                                                                                                                                                                                                                                                                                                                                                                                                                                                                                                                                                                                                                                                                                                                                                                                                                                                                                                                                                                                                                                                                                                                                         | Blu 60 & 80 mm galaxy, polished, slate & smooth <b>DNEW</b>                    |          | OUTDOOR FEATURES                                                                                                                                                                                                                                                                                                                                                                                                                                                                                                                                                                                                                                                                                                                                                                                                                                                                                                                                                                                                                                                                                                                                                                                                                                                                                                                                                                                                                                                                                                                                                                                                                                                                                                                                                                                                                                                                                                                                                                                                                                                                                                               | 124        |      |
| V                                                                                                                                                                                                                                                                                                                                                                                                                                                                                                                                                                                                                                                                                                                                                                                                                                                                                                                                                                                                                                                                                                                                                                                                                                                                                                                                                                                                                                                                                                                                                                                                                                                                                                                                                                                                                                                                                                                                                                                                                                                                                                                              | Mista Random paver                                                             | 68       | Grill Island  Manchester Foyer fire place                                                                                                                                                                                                                                                                                                                                                                                                                                                                                                                                                                                                                                                                                                                                                                                                                                                                                                                                                                                                                                                                                                                                                                                                                                                                                                                                                                                                                                                                                                                                                                                                                                                                                                                                                                                                                                                                                                                                                                                                                                                                                      | 126<br>127 | N    |
|                                                                                                                                                                                                                                                                                                                                                                                                                                                                                                                                                                                                                                                                                                                                                                                                                                                                                                                                                                                                                                                                                                                                                                                                                                                                                                                                                                                                                                                                                                                                                                                                                                                                                                                                                                                                                                                                                                                                                                                                                                                                                                                                | Victorien 60 mm permeable paver Pure permeable paver                           | 69<br>70 | Manchester Elite pizza oven                                                                                                                                                                                                                                                                                                                                                                                                                                                                                                                                                                                                                                                                                                                                                                                                                                                                                                                                                                                                                                                                                                                                                                                                                                                                                                                                                                                                                                                                                                                                                                                                                                                                                                                                                                                                                                                                                                                                                                                                                                                                                                    | 128        |      |
| 1                                                                                                                                                                                                                                                                                                                                                                                                                                                                                                                                                                                                                                                                                                                                                                                                                                                                                                                                                                                                                                                                                                                                                                                                                                                                                                                                                                                                                                                                                                                                                                                                                                                                                                                                                                                                                                                                                                                                                                                                                                                                                                                              | Villagio permeable paver                                                       | 71       | Manchester Rustic pizza oven Raffinato pizza oven                                                                                                                                                                                                                                                                                                                                                                                                                                                                                                                                                                                                                                                                                                                                                                                                                                                                                                                                                                                                                                                                                                                                                                                                                                                                                                                                                                                                                                                                                                                                                                                                                                                                                                                                                                                                                                                                                                                                                                                                                                                                              | 128<br>129 |      |
| The state of the s | WALL                                                                           | 72       | Forno oven                                                                                                                                                                                                                                                                                                                                                                                                                                                                                                                                                                                                                                                                                                                                                                                                                                                                                                                                                                                                                                                                                                                                                                                                                                                                                                                                                                                                                                                                                                                                                                                                                                                                                                                                                                                                                                                                                                                                                                                                                                                                                                                     | 129        |      |
| 1 10 6                                                                                                                                                                                                                                                                                                                                                                                                                                                                                                                                                                                                                                                                                                                                                                                                                                                                                                                                                                                                                                                                                                                                                                                                                                                                                                                                                                                                                                                                                                                                                                                                                                                                                                                                                                                                                                                                                                                                                                                                                                                                                                                         | Baltimore wall collection double-sided                                         | 74       | Prescott fire pit                                                                                                                                                                                                                                                                                                                                                                                                                                                                                                                                                                                                                                                                                                                                                                                                                                                                                                                                                                                                                                                                                                                                                                                                                                                                                                                                                                                                                                                                                                                                                                                                                                                                                                                                                                                                                                                                                                                                                                                                                                                                                                              | 130        |      |
|                                                                                                                                                                                                                                                                                                                                                                                                                                                                                                                                                                                                                                                                                                                                                                                                                                                                                                                                                                                                                                                                                                                                                                                                                                                                                                                                                                                                                                                                                                                                                                                                                                                                                                                                                                                                                                                                                                                                                                                                                                                                                                                                | Borealis wall & edge double-sided  Brandon wall collection double-sided INEW   | 75<br>76 | Raffinato fire pit Valencia fire pit                                                                                                                                                                                                                                                                                                                                                                                                                                                                                                                                                                                                                                                                                                                                                                                                                                                                                                                                                                                                                                                                                                                                                                                                                                                                                                                                                                                                                                                                                                                                                                                                                                                                                                                                                                                                                                                                                                                                                                                                                                                                                           | 131<br>132 |      |
|                                                                                                                                                                                                                                                                                                                                                                                                                                                                                                                                                                                                                                                                                                                                                                                                                                                                                                                                                                                                                                                                                                                                                                                                                                                                                                                                                                                                                                                                                                                                                                                                                                                                                                                                                                                                                                                                                                                                                                                                                                                                                                                                | Escala wall double-sided                                                       | 78       | Brandon fire pit collection <b>DNEW</b>                                                                                                                                                                                                                                                                                                                                                                                                                                                                                                                                                                                                                                                                                                                                                                                                                                                                                                                                                                                                                                                                                                                                                                                                                                                                                                                                                                                                                                                                                                                                                                                                                                                                                                                                                                                                                                                                                                                                                                                                                                                                                        | 134        |      |
| 1                                                                                                                                                                                                                                                                                                                                                                                                                                                                                                                                                                                                                                                                                                                                                                                                                                                                                                                                                                                                                                                                                                                                                                                                                                                                                                                                                                                                                                                                                                                                                                                                                                                                                                                                                                                                                                                                                                                                                                                                                                                                                                                              | Graphix wall double-sided                                                      | 79       | Colorus Coopulicato                                                                                                                                                                                                                                                                                                                                                                                                                                                                                                                                                                                                                                                                                                                                                                                                                                                                                                                                                                                                                                                                                                                                                                                                                                                                                                                                                                                                                                                                                                                                                                                                                                                                                                                                                                                                                                                                                                                                                                                                                                                                                                            | 170        |      |
|                                                                                                                                                                                                                                                                                                                                                                                                                                                                                                                                                                                                                                                                                                                                                                                                                                                                                                                                                                                                                                                                                                                                                                                                                                                                                                                                                                                                                                                                                                                                                                                                                                                                                                                                                                                                                                                                                                                                                                                                                                                                                                                                | Manchester wall double-sided Prescott wall collection double-sided             | 80<br>81 | Colour Coordinate Warranty                                                                                                                                                                                                                                                                                                                                                                                                                                                                                                                                                                                                                                                                                                                                                                                                                                                                                                                                                                                                                                                                                                                                                                                                                                                                                                                                                                                                                                                                                                                                                                                                                                                                                                                                                                                                                                                                                                                                                                                                                                                                                                     | 136<br>138 | -    |
|                                                                                                                                                                                                                                                                                                                                                                                                                                                                                                                                                                                                                                                                                                                                                                                                                                                                                                                                                                                                                                                                                                                                                                                                                                                                                                                                                                                                                                                                                                                                                                                                                                                                                                                                                                                                                                                                                                                                                                                                                                                                                                                                | Mini-Creta Architectural wall collection double-sided                          | 82       | Other Products                                                                                                                                                                                                                                                                                                                                                                                                                                                                                                                                                                                                                                                                                                                                                                                                                                                                                                                                                                                                                                                                                                                                                                                                                                                                                                                                                                                                                                                                                                                                                                                                                                                                                                                                                                                                                                                                                                                                                                                                                                                                                                                 | 140        |      |
| A 1711 TO                                                                                                                                                                                                                                                                                                                                                                                                                                                                                                                                                                                                                                                                                                                                                                                                                                                                                                                                                                                                                                                                                                                                                                                                                                                                                                                                                                                                                                                                                                                                                                                                                                                                                                                                                                                                                                                                                                                                                                                                                                                                                                                      | Mini-creta wall collection double-sided Raffinato wall collection double-sided | 83       | MARKET                                                                                                                                                                                                                                                                                                                                                                                                                                                                                                                                                                                                                                                                                                                                                                                                                                                                                                                                                                                                                                                                                                                                                                                                                                                                                                                                                                                                                                                                                                                                                                                                                                                                                                                                                                                                                                                                                                                                                                                                                                                                                                                         |            |      |
| A A A C                                                                                                                                                                                                                                                                                                                                                                                                                                                                                                                                                                                                                                                                                                                                                                                                                                                                                                                                                                                                                                                                                                                                                                                                                                                                                                                                                                                                                                                                                                                                                                                                                                                                                                                                                                                                                                                                                                                                                                                                                                                                                                                        | Namiliato Wali collection double staca                                         | 04       |                                                                                                                                                                                                                                                                                                                                                                                                                                                                                                                                                                                                                                                                                                                                                                                                                                                                                                                                                                                                                                                                                                                                                                                                                                                                                                                                                                                                                                                                                                                                                                                                                                                                                                                                                                                                                                                                                                                                                                                                                                                                                                                                |            |      |
| Account to the last of the las |                                                                                | LEGEND   |                                                                                                                                                                                                                                                                                                                                                                                                                                                                                                                                                                                                                                                                                                                                                                                                                                                                                                                                                                                                                                                                                                                                                                                                                                                                                                                                                                                                                                                                                                                                                                                                                                                                                                                                                                                                                                                                                                                                                                                                                                                                                                                                |            |      |