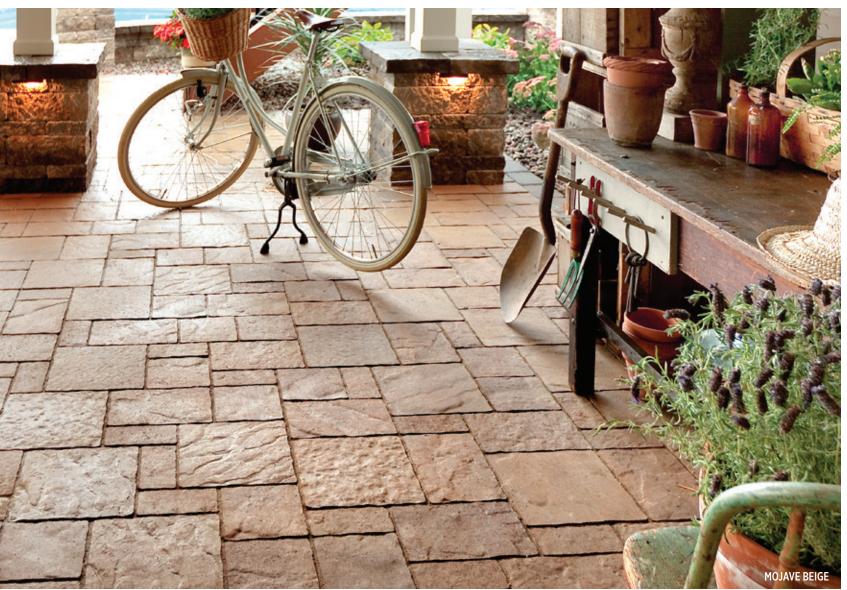

al government to see if they offer and local incentives for permeable pavements.

### **ANTIKA**

PAVER





ONYX BLACK



BROWN







SANDLEWOOD

ANTIKA



Various sizes, height of 60 mm 23/8 in 87 ft²/pal 8.10 m<sup>2</sup>/pal









### BLU 60 & 80 мм

GALAXY, POLISHED, SLATE & SMOOTH



#### FOR COLOUR AVAILABILITY SEE PAGES 30 TO 33

#### BLU 60 MM



 $\beta$  60 × 330 × 330 mm  $2\frac{3}{8}$  × 13 × 13 in  $\bigcirc$  60 × 330 × 495 mm  $\bigcirc$  2 3/8 × 13 × 19 1/2 in

10.96 m<sup>2</sup>/pal 116.82 ft²/pal

#### FOR COLOUR AVAILABILITY SEE PAGES 48 TO 51

#### BLU 80 MM



 $\bigcirc 80 \times 330 \times 495 \, \text{mm} \qquad 3 \, \frac{1}{8} \times 13 \times 19 \, \frac{1}{2} \, \text{in}$ 7.90 m<sup>2</sup>/pal 84.96 ft<sup>2</sup>/pal









### MISTA RANDOM

PAVER





AUTUMN RED



CHESTNUT

BROWN

HARVEST GOLD



MOJAVE BEIGE







GREY

SHALE GREY

#### MISTA RANDOM PERMEABLE



B  $65 \times 200 \times 200 \text{ mm}$   $2^{9/16} \times 7^{1/8} \times 7^{1/8} \text{ in}$  $65 \times 200 \times 300 \text{ mm}$   $2.9/16 \times 7.7/8 \times 11.13/16 \text{ in}$ 

10.80 m<sup>2</sup>/pal 116.20 ft²/pal









### VICTORIEN 60 MM

PERMEABLE PAVER





#### VICTORIEN 60 MM PERMEABLE



110.22 ft²/pal







### PURE PERMEABLE PAVER















## **VILLAGIO** PERMEABLE PAVER









CHOCOLATE BROWN\*



HARVEST GOLD



CHESTNUT BROWN



MOJAVE BEIGE



SANDLEWOOD



CHAMPLAIN **GREY** 



SHALE GREY

## VILLAGIO



C 60 × 130 × 185 mm  $2^{3/8} \times 5^{1/8} \times 7^{5/16}$  in  $2^{3/8} \times 5^{1/8} \times 8^{7/16}$  in D 60 × 130 × 215 mm