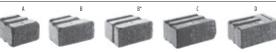

\times 11^{18/16} \text{ in}$ 

 $(150 \times 250 \times 375 \times 325 \text{ mm})$   $5^{7/8} \times 9^{18/16} \times 14^{3/4} \times 12^{18/16} \text{ in}$ 

D  $150 \times 250 \times 375 \times 350 \text{ mm}$   $5\frac{7}{8} \times 9\frac{13}{16} \times 14\frac{3}{4} \times 13\frac{3}{4} \text{ in}$ 2.79 m<sup>2</sup>/pal 30 ft<sup>2</sup>/pal





## MINI-CRETA

WALL COLLECTION DOUBLE-SIDED





ONYX BLACK\*

CHOCOLATE

BROWN\*



AUTUMN RED













MINI-CRETA 3"



(H×D×L1×L

2.23 m²/pal 24 ft²/pal \*1.11 m²/half pal \*12 ft²/half pal

## PILLAR 24" MINI-CRETA 3" Pillar height 900 mm/35 1/16 in



(H × D × L) 75 × 203 × 406 mm 48 units/pal

2**7/8** × 8 × 16 in

 $^{\ast}$  Onyx black and chocolate brown are only available in half-pallets for Mini-Creta 3".

## MINI-CRETA 6"



 $(H \times D \times L1 \times L2)$ 

A 150 × 250 × 230 × 180 mm 57/8 × 9 18/6 × 9 1/6 × 7 1/6 in

B 150 × 250 × 300 × 250 mm 57/8 × 9 18/6 × 11 18/6 × 9 18/6 in

B\* 150 × 250 × 300 × 300 mm 57/8 × 9 18/6 × 11 18/6 × 11 18/6 in

C 150 × 250 × 375 × 325 mm 57/8 × 9 18/6 × 14 37/4 × 12 18/6 in

D 150 × 250 × 375 × 350 mm 57/8 × 9 18/6 × 14 37/4 × 13 37/4 in

2.79 m²/pal 30 ft²/pal

## PILLAR 24" MINI-CRETA 6" Pillar height 900 mm/35 1/16 in



(H × D × L) 150 × 203 × 406 mm 24 units/pal

5 <sup>7</sup>/<sub>8</sub> × 8 × 16 in







# **RAFFINATO**

WALL COLLECTION DOUBLE-SIDED















GREYED NICKEL

BEIGE CREAM

ONYX BLACK

## RAFFINATO 90 MM SMOOTH



1 90 × 249 × 397 × 362 mm  $3^{9}/_{16} \times 9^{13}/_{16} \times 15^{5}/_{8} \times 14^{1}/_{4}$  in 2.29 m²/pal - 24.61 ft²/pa