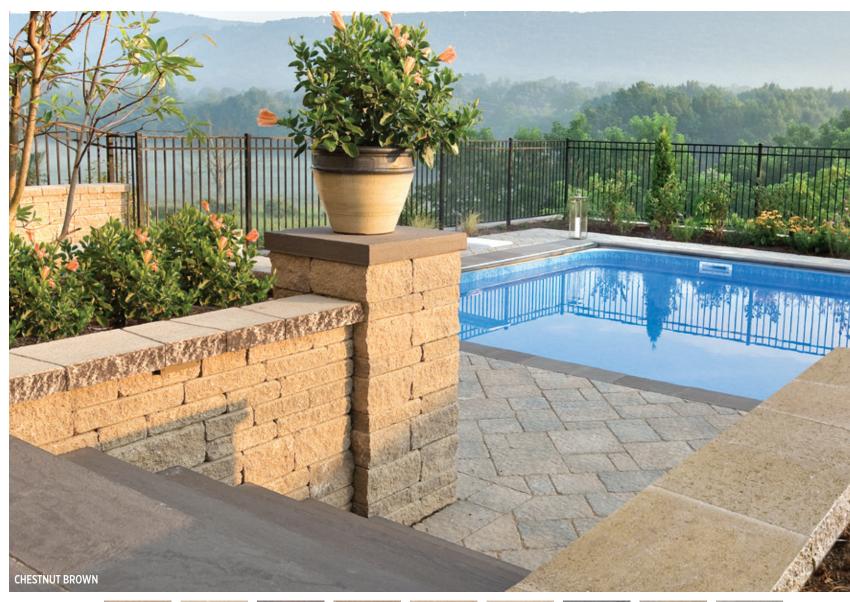

### LANDSCAPE PRODUCTS

|                                                                                                                                                                                                                                                                                                                                                                                                                                                                                                                                                                                                                                                                                                                                                                                                                                                                                                                                                                                                                                                                                                                                                                                                                                                                                                                                                                                                                                                                                                                                                                                                                                                                                                                                                                                                                                                                                                                                                                                                                                                                                                                                | See it. Feel it. Build it. Live it.                                            | 2        | Röcka wall & edge double-sided                                                                                                                                                                                                                                                                                                                                                                                                                                                                                                                                                                                                                                                                                                                                                                                                                                                                                                                                                                                                                                                                                                                                                                                                                                                                                                                                                                                                                                                                                                                                                                                                                                                                                                                                                                                                                                                                                                                                                                                                                                                                                                 | 86         |      |
|--------------------------------------------------------------------------------------------------------------------------------------------------------------------------------------------------------------------------------------------------------------------------------------------------------------------------------------------------------------------------------------------------------------------------------------------------------------------------------------------------------------------------------------------------------------------------------------------------------------------------------------------------------------------------------------------------------------------------------------------------------------------------------------------------------------------------------------------------------------------------------------------------------------------------------------------------------------------------------------------------------------------------------------------------------------------------------------------------------------------------------------------------------------------------------------------------------------------------------------------------------------------------------------------------------------------------------------------------------------------------------------------------------------------------------------------------------------------------------------------------------------------------------------------------------------------------------------------------------------------------------------------------------------------------------------------------------------------------------------------------------------------------------------------------------------------------------------------------------------------------------------------------------------------------------------------------------------------------------------------------------------------------------------------------------------------------------------------------------------------------------|--------------------------------------------------------------------------------|----------|--------------------------------------------------------------------------------------------------------------------------------------------------------------------------------------------------------------------------------------------------------------------------------------------------------------------------------------------------------------------------------------------------------------------------------------------------------------------------------------------------------------------------------------------------------------------------------------------------------------------------------------------------------------------------------------------------------------------------------------------------------------------------------------------------------------------------------------------------------------------------------------------------------------------------------------------------------------------------------------------------------------------------------------------------------------------------------------------------------------------------------------------------------------------------------------------------------------------------------------------------------------------------------------------------------------------------------------------------------------------------------------------------------------------------------------------------------------------------------------------------------------------------------------------------------------------------------------------------------------------------------------------------------------------------------------------------------------------------------------------------------------------------------------------------------------------------------------------------------------------------------------------------------------------------------------------------------------------------------------------------------------------------------------------------------------------------------------------------------------------------------|------------|------|
|                                                                                                                                                                                                                                                                                                                                                                                                                                                                                                                                                                                                                                                                                                                                                                                                                                                                                                                                                                                                                                                                                                                                                                                                                                                                                                                                                                                                                                                                                                                                                                                                                                                                                                                                                                                                                                                                                                                                                                                                                                                                                                                                | Trend Report English Garden                                                    | 4        | Suprema split face wall Semma wall collection                                                                                                                                                                                                                                                                                                                                                                                                                                                                                                                                                                                                                                                                                                                                                                                                                                                                                                                                                                                                                                                                                                                                                                                                                                                                                                                                                                                                                                                                                                                                                                                                                                                                                                                                                                                                                                                                                                                                                                                                                                                                                  | 87<br>88   | - 3  |
| EN STEEL                                                                                                                                                                                                                                                                                                                                                                                                                                                                                                                                                                                                                                                                                                                                                                                                                                                                                                                                                                                                                                                                                                                                                                                                                                                                                                                                                                                                                                                                                                                                                                                                                                                                                                                                                                                                                                                                                                                                                                                                                 | Country Rustic                                                                 | 10       | CAPS                                                                                                                                                                                                                                                                                                                                                                                                                                                                                                                                                                                                                                                                                                                                                                                                                                                                                                                                                                                                                                                                                                                                                                                                                                                                                                                                                                                                                                                                                                                                                                                                                                                                                                                                                                                                                                                                                                                                                                                                                                                                                                                           | 90         | , in |
|                                                                                                                                                                                                                                                                                                                                                                                                                                                                                                                                                                                                                                                                                                                                                                                                                                                                                                                                                                                                                                                                                                                                                                                                                                                                                                                                                                                                                                                                                                                                                                                                                                                                                                                                                                                                                                                                                                                                                                                                                                                                                                                                | Contemporary Polished Casual                                                   | 14<br>18 | Compatibility chart                                                                                                                                                                                                                                                                                                                                                                                                                                                                                                                                                                                                                                                                                                                                                                                                                                                                                                                                                                                                                                                                                                                                                                                                                                                                                                                                                                                                                                                                                                                                                                                                                                                                                                                                                                                                                                                                                                                                                                                                                                                                                                            | 92         | 100  |
|                                                                                                                                                                                                                                                                                                                                                                                                                                                                                                                                                                                                                                                                                                                                                                                                                                                                                                                                                                                                                                                                                                                                                                                                                                                                                                                                                                                                                                                                                                                                                                                                                                                                                                                                                                                                                                                                                                                                                                                                                                                                                                                                | Euro Flair                                                                     | 22       | Aged cap double-sided                                                                                                                                                                                                                                                                                                                                                                                                                                                                                                                                                                                                                                                                                                                                                                                                                                                                                                                                                                                                                                                                                                                                                                                                                                                                                                                                                                                                                                                                                                                                                                                                                                                                                                                                                                                                                                                                                                                                                                                                                                                                                                          | 94         | 島    |
|                                                                                                                                                                                                                                                                                                                                                                                                                                                                                                                                                                                                                                                                                                                                                                                                                                                                                                                                                                                                                                                                                                                                                                                                                                                                                                                                                                                                                                                                                                                                                                                                                                                                                                                                                                                                                                                                                                                                                                                                                                                                                                                                | SLABS                                                                          | 26       | Architectural double-sided cap DNEW  Bali Travertina pool coping                                                                                                                                                                                                                                                                                                                                                                                                                                                                                                                                                                                                                                                                                                                                                                                                                                                                                                                                                                                                                                                                                                                                                                                                                                                                                                                                                                                                                                                                                                                                                                                                                                                                                                                                                                                                                                                                                                                                                                                                                                                               | 95<br>96   |      |
|                                                                                                                                                                                                                                                                                                                                                                                                                                                                                                                                                                                                                                                                                                                                                                                                                                                                                                                                                                                                                                                                                                                                                                                                                                                                                                                                                                                                                                                                                                                                                                                                                                                                                                                                                                                                                                                                                                                                                                                                                                                                                                                                | Aberdeen slab collection                                                       | 28       | Brandon cap <b>DNEW</b>                                                                                                                                                                                                                                                                                                                                                                                                                                                                                                                                                                                                                                                                                                                                                                                                                                                                                                                                                                                                                                                                                                                                                                                                                                                                                                                                                                                                                                                                                                                                                                                                                                                                                                                                                                                                                                                                                                                                                                                                                                                                                                        | 97         |      |
|                                                                                                                                                                                                                                                                                                                                                                                                                                                                                                                                                                                                                                                                                                                                                                                                                                                                                                                                                                                                                                                                                                                                                                                                                                                                                                                                                                                                                                                                                                                                                                                                                                                                                                                                                                                                                                                                                                                                                                                                                                                                                                                                | Blu 60 mm slate collection Blu 60 mm galaxy, polished & smooth slab            | 30<br>32 | Bullnose cap & pool coping Bullnose grande cap & pool coping  DNEW                                                                                                                                                                                                                                                                                                                                                                                                                                                                                                                                                                                                                                                                                                                                                                                                                                                                                                                                                                                                                                                                                                                                                                                                                                                                                                                                                                                                                                                                                                                                                                                                                                                                                                                                                                                                                                                                                                                                                                                                                                                             | 98<br>99   |      |
|                                                                                                                                                                                                                                                                                                                                                                                                                                                                                                                                                                                                                                                                                                                                                                                                                                                                                                                                                                                                                                                                                                                                                                                                                                                                                                                                                                                                                                                                                                                                                                                                                                                                                                                                                                                                                                                                                                                                                                                                                                                                                                                                | Borealis slab collection                                                       | 34       | Escala 3.5" cap                                                                                                                                                                                                                                                                                                                                                                                                                                                                                                                                                                                                                                                                                                                                                                                                                                                                                                                                                                                                                                                                                                                                                                                                                                                                                                                                                                                                                                                                                                                                                                                                                                                                                                                                                                                                                                                                                                                                                                                                                                                                                                                | 100        |      |
|                                                                                                                                                                                                                                                                                                                                                                                                                                                                                                                                                                                                                                                                                                                                                                                                                                                                                                                                                                                                                                                                                                                                                                                                                                                                                                                                                                                                                                                                                                                                                                                                                                                                                                                                                                                                                                                                                                                                                                                                                                                                                                                                | Inca slab                                                                      | 36       | Graphix reversible cap DNEW                                                                                                                                                                                                                                                                                                                                                                                                                                                                                                                                                                                                                                                                                                                                                                                                                                                                                                                                                                                                                                                                                                                                                                                                                                                                                                                                                                                                                                                                                                                                                                                                                                                                                                                                                                                                                                                                                                                                                                                                                                                                                                    | 101        |      |
|                                                                                                                                                                                                                                                                                                                                                                                                                                                                                                                                                                                                                                                                                                                                                                                                                                                                                                                                                                                                                                                                                                                                                                                                                                                                                                                                                                                                                                                                                                                                                                                                                                                                                                                                                                                                                                                                                                                                                                                                                                                                                                                                | Industria slab<br>Maya slab                                                    | 37<br>38 | Piedimonte cap collection double-sided Portofino cap double-sided                                                                                                                                                                                                                                                                                                                                                                                                                                                                                                                                                                                                                                                                                                                                                                                                                                                                                                                                                                                                                                                                                                                                                                                                                                                                                                                                                                                                                                                                                                                                                                                                                                                                                                                                                                                                                                                                                                                                                                                                                                                              | 102<br>103 |      |
|                                                                                                                                                                                                                                                                                                                                                                                                                                                                                                                                                                                                                                                                                                                                                                                                                                                                                                                                                                                                                                                                                                                                                                                                                                                                                                                                                                                                                                                                                                                                                                                                                                                                                                                                                                                                                                                                                                                                                                                                                                                                                                                                | Monticello slab collection                                                     | 39       | Prima 14" split face & polished cap                                                                                                                                                                                                                                                                                                                                                                                                                                                                                                                                                                                                                                                                                                                                                                                                                                                                                                                                                                                                                                                                                                                                                                                                                                                                                                                                                                                                                                                                                                                                                                                                                                                                                                                                                                                                                                                                                                                                                                                                                                                                                            | 104        |      |
|                                                                                                                                                                                                                                                                                                                                                                                                                                                                                                                                                                                                                                                                                                                                                                                                                                                                                                                                                                                                                                                                                                                                                                                                                                                                                                                                                                                                                                                                                                                                                                                                                                                                                                                                                                                                                                                                                                                                                                                                                                                                                                                                | Travertina slab collection                                                     | 40       | Raffinato cap double-sided                                                                                                                                                                                                                                                                                                                                                                                                                                                                                                                                                                                                                                                                                                                                                                                                                                                                                                                                                                                                                                                                                                                                                                                                                                                                                                                                                                                                                                                                                                                                                                                                                                                                                                                                                                                                                                                                                                                                                                                                                                                                                                     | 105        |      |
|                                                                                                                                                                                                                                                                                                                                                                                                                                                                                                                                                                                                                                                                                                                                                                                                                                                                                                                                                                                                                                                                                                                                                                                                                                                                                                                                                                                                                                                                                                                                                                                                                                                                                                                                                                                                                                                                                                                                                                                                                                                                                                                                | Para slab collection  Tux slab collection                                      | 42<br>43 | Stonedge pillar cap<br>York cap                                                                                                                                                                                                                                                                                                                                                                                                                                                                                                                                                                                                                                                                                                                                                                                                                                                                                                                                                                                                                                                                                                                                                                                                                                                                                                                                                                                                                                                                                                                                                                                                                                                                                                                                                                                                                                                                                                                                                                                                                                                                                                | 106<br>107 |      |
| 深意                                                                                                                                                                                                                                                                                                                                                                                                                                                                                                                                                                                                                                                                                                                                                                                                                                                                                                                                                                                                                                                                                                                                                                                                                                                                                                                                                                                                                                                                                                                                                                                                                                                                                                                                                                                                                                                                                                                                                                                                                                                                                                                             |                                                                                | 44       | STEPS & OVERLAY SYSTEM                                                                                                                                                                                                                                                                                                                                                                                                                                                                                                                                                                                                                                                                                                                                                                                                                                                                                                                                                                                                                                                                                                                                                                                                                                                                                                                                                                                                                                                                                                                                                                                                                                                                                                                                                                                                                                                                                                                                                                                                                                                                                                         | 108        | 3    |
|                                                                                                                                                                                                                                                                                                                                                                                                                                                                                                                                                                                                                                                                                                                                                                                                                                                                                                                                                                                                                                                                                                                                                                                                                                                                                                                                                                                                                                                                                                                                                                                                                                                                                                                                                                                                                                                                                                                                                                                                                                                                                                                                | Antika paver                                                                   | 46       | Borealis step                                                                                                                                                                                                                                                                                                                                                                                                                                                                                                                                                                                                                                                                                                                                                                                                                                                                                                                                                                                                                                                                                                                                                                                                                                                                                                                                                                                                                                                                                                                                                                                                                                                                                                                                                                                                                                                                                                                                                                                                                                                                                                                  | 110        |      |
|                                                                                                                                                                                                                                                                                                                                                                                                                                                                                                                                                                                                                                                                                                                                                                                                                                                                                                                                                                                                                                                                                                                                                                                                                                                                                                                                                                                                                                                                                                                                                                                                                                                                                                                                                                                                                                                                                                                                                                                                                                                                                                                                | Blu 80 mm slate paver collection                                               | 48       | Maya step                                                                                                                                                                                                                                                                                                                                                                                                                                                                                                                                                                                                                                                                                                                                                                                                                                                                                                                                                                                                                                                                                                                                                                                                                                                                                                                                                                                                                                                                                                                                                                                                                                                                                                                                                                                                                                                                                                                                                                                                                                                                                                                      | 112        |      |
|                                                                                                                                                                                                                                                                                                                                                                                                                                                                                                                                                                                                                                                                                                                                                                                                                                                                                                                                                                                                                                                                                                                                                                                                                                                                                                                                                                                                                                                                                                                                                                                                                                                                                                                                                                                                                                                                                                                                                                                                                                                                                                                                | Blu 80 mm galaxy, polished & smooth paver Eva paver                            | 50 52    | Raffinat <mark>o</mark> step<br>Röcka step collection                                                                                                                                                                                                                                                                                                                                                                                                                                                                                                                                                                                                                                                                                                                                                                                                                                                                                                                                                                                                                                                                                                                                                                                                                                                                                                                                                                                                                                                                                                                                                                                                                                                                                                                                                                                                                                                                                                                                                                                                                                                                          | 113<br>114 |      |
| AL SECTION AND ADDRESS OF THE PARTY OF THE P | Flagstone paver                                                                | 53       | York step                                                                                                                                                                                                                                                                                                                                                                                                                                                                                                                                                                                                                                                                                                                                                                                                                                                                                                                                                                                                                                                                                                                                                                                                                                                                                                                                                                                                                                                                                                                                                                                                                                                                                                                                                                                                                                                                                                                                                                                                                                                                                                                      | 115        |      |
|                                                                                                                                                                                                                                                                                                                                                                                                                                                                                                                                                                                                                                                                                                                                                                                                                                                                                                                                                                                                                                                                                                                                                                                                                                                                                                                                                                                                                                                                                                                                                                                                                                                                                                                                                                                                                                                                                                                                                                                                                                                                                                                                | Industria polished, smooth & granitex paver Linea paver collection             | 54<br>56 | Blu 45 mm slate & smooth overlay system  Venetian slate & smooth overlay system                                                                                                                                                                                                                                                                                                                                                                                                                                                                                                                                                                                                                                                                                                                                                                                                                                                                                                                                                                                                                                                                                                                                                                                                                                                                                                                                                                                                                                                                                                                                                                                                                                                                                                                                                                                                                                                                                                                                                                                                                                                | 116<br>117 |      |
|                                                                                                                                                                                                                                                                                                                                                                                                                                                                                                                                                                                                                                                                                                                                                                                                                                                                                                                                                                                                                                                                                                                                                                                                                                                                                                                                                                                                                                                                                                                                                                                                                                                                                                                                                                                                                                                                                                                                                                                                                                                                                                                                | Mista paver collection                                                         | 57       | PRODUCTURE AND ADDRESS OF THE PARTY OF THE P | 200        |      |
|                                                                                                                                                                                                                                                                                                                                                                                                                                                                                                                                                                                                                                                                                                                                                                                                                                                                                                                                                                                                                                                                                                                                                                                                                                                                                                                                                                                                                                                                                                                                                                                                                                                                                                                                                                                                                                                                                                                                                                                                                                                                                                                                | San marino paver collection                                                    | 58       | EDGES Avignon edge                                                                                                                                                                                                                                                                                                                                                                                                                                                                                                                                                                                                                                                                                                                                                                                                                                                                                                                                                                                                                                                                                                                                                                                                                                                                                                                                                                                                                                                                                                                                                                                                                                                                                                                                                                                                                                                                                                                                                                                                                                                                                                             | 118<br>120 |      |
|                                                                                                                                                                                                                                                                                                                                                                                                                                                                                                                                                                                                                                                                                                                                                                                                                                                                                                                                                                                                                                                                                                                                                                                                                                                                                                                                                                                                                                                                                                                                                                                                                                                                                                                                                                                                                                                                                                                                                                                                                                                                                                                                | Victorien paver collection Villagio paver                                      | 59<br>60 | Borealis wall & edge                                                                                                                                                                                                                                                                                                                                                                                                                                                                                                                                                                                                                                                                                                                                                                                                                                                                                                                                                                                                                                                                                                                                                                                                                                                                                                                                                                                                                                                                                                                                                                                                                                                                                                                                                                                                                                                                                                                                                                                                                                                                                                           | 120        |      |
|                                                                                                                                                                                                                                                                                                                                                                                                                                                                                                                                                                                                                                                                                                                                                                                                                                                                                                                                                                                                                                                                                                                                                                                                                                                                                                                                                                                                                                                                                                                                                                                                                                                                                                                                                                                                                                                                                                                                                                                                                                                                                                                                | Legacy collection                                                              | 62       | Brandon edge                                                                                                                                                                                                                                                                                                                                                                                                                                                                                                                                                                                                                                                                                                                                                                                                                                                                                                                                                                                                                                                                                                                                                                                                                                                                                                                                                                                                                                                                                                                                                                                                                                                                                                                                                                                                                                                                                                                                                                                                                                                                                                                   | 121        |      |
| HARRY CONTRACTOR                                                                                                                                                                                                                                                                                                                                                                                                                                                                                                                                                                                                                                                                                                                                                                                                                                                                                                                                                                                                                                                                                                                                                                                                                                                                                                                                                                                                                                                                                                                                                                                                                                                                                                                                                                                                                                                                                                                                                                                                                                                                                                               | Allegro paver Parisien paver                                                   | 62<br>63 | Pietra edge<br>Raffinato pillar & edge                                                                                                                                                                                                                                                                                                                                                                                                                                                                                                                                                                                                                                                                                                                                                                                                                                                                                                                                                                                                                                                                                                                                                                                                                                                                                                                                                                                                                                                                                                                                                                                                                                                                                                                                                                                                                                                                                                                                                                                                                                                                                         | 122<br>122 |      |
|                                                                                                                                                                                                                                                                                                                                                                                                                                                                                                                                                                                                                                                                                                                                                                                                                                                                                                                                                                                                                                                                                                                                                                                                                                                                                                                                                                                                                                                                                                                                                                                                                                                                                                                                                                                                                                                                                                                                                                                                                                                                                                                                |                                                                                |          | Röcka wall & edge                                                                                                                                                                                                                                                                                                                                                                                                                                                                                                                                                                                                                                                                                                                                                                                                                                                                                                                                                                                                                                                                                                                                                                                                                                                                                                                                                                                                                                                                                                                                                                                                                                                                                                                                                                                                                                                                                                                                                                                                                                                                                                              | 123        |      |
|                                                                                                                                                                                                                                                                                                                                                                                                                                                                                                                                                                                                                                                                                                                                                                                                                                                                                                                                                                                                                                                                                                                                                                                                                                                                                                                                                                                                                                                                                                                                                                                                                                                                                                                                                                                                                                                                                                                                                                                                                                                                                                                                | PERMEABLE PAVERS Antika paver                                                  | 66       | Tundra edge                                                                                                                                                                                                                                                                                                                                                                                                                                                                                                                                                                                                                                                                                                                                                                                                                                                                                                                                                                                                                                                                                                                                                                                                                                                                                                                                                                                                                                                                                                                                                                                                                                                                                                                                                                                                                                                                                                                                                                                                                                                                                                                    | 123        | -    |
| Tour A                                                                                                                                                                                                                                                                                                                                                                                                                                                                                                                                                                                                                                                                                                                                                                                                                                                                                                                                                                                                                                                                                                                                                                                                                                                                                                                                                                                                                                                                                                                                                                                                                                                                                                                                                                                                                                                                                                                                                                                                                                                                                                                         | Blu 60 & 80 mm galaxy, polished, slate & smooth <b>DNEW</b>                    |          | OUTDOOR FEATURES                                                                                                                                                                                                                                                                                                                                                                                                                                                                                                                                                                                                                                                                                                                                                                                                                                                                                                                                                                                                                                                                                                                                                                                                                                                                                                                                                                                                                                                                                                                                                                                                                                                                                                                                                                                                                                                                                                                                                                                                                                                                                                               | 124        |      |
| V                                                                                                                                                                                                                                                                                                                                                                                                                                                                                                                                                                                                                                                                                                                                                                                                                                                                                                                                                                                                                                                                                                                                                                                                                                                                                                                                                                                                                                                                                                                                                                                                                                                                                                                                                                                                                                                                                                                                                                                                                                                                                                                              | Mista Random paver                                                             | 68       | Grill Island  Manchester Foyer fire place                                                                                                                                                                                                                                                                                                                                                                                                                                                                                                                                                                                                                                                                                                                                                                                                                                                                                                                                                                                                                                                                                                                                                                                                                                                                                                                                                                                                                                                                                                                                                                                                                                                                                                                                                                                                                                                                                                                                                                                                                                                                                      | 126<br>127 | N    |
|                                                                                                                                                                                                                                                                                                                                                                                                                                                                                                                                                                                                                                                                                                                                                                                                                                                                                                                                                                                                                                                                                                                                                                                                                                                                                                                                                                                                                                                                                                                                                                                                                                                                                                                                                                                                                                                                                                                                                                                                                                                                                                                                | Victorien 60 mm permeable paver Pure permeable paver                           | 69<br>70 | Manchester Elite pizza oven                                                                                                                                                                                                                                                                                                                                                                                                                                                                                                                                                                                                                                                                                                                                                                                                                                                                                                                                                                                                                                                                                                                                                                                                                                                                                                                                                                                                                                                                                                                                                                                                                                                                                                                                                                                                                                                                                                                                                                                                                                                                                                    | 128        |      |
| 1                                                                                                                                                                                                                                                                                                                                                                                                                                                                                                                                                                                                                                                                                                                                                                                                                                                                                                                                                                                                                                                                                                                                                                                                                                                                                                                                                                                                                                                                                                                                                                                                                                                                                                                                                                                                                                                                                                                                                                                                                                                                                                                              | Villagio permeable paver                                                       | 71       | Manchester Rustic pizza oven Raffinato pizza oven                                                                                                                                                                                                                                                                                                                                                                                                                                                                                                                                                                                                                                                                                                                                                                                                                                                                                                                                                                                                                                                                                                                                                                                                                                                                                                                                                                                                                                                                                                                                                                                                                                                                                                                                                                                                                                                                                                                                                                                                                                                                              | 128<br>129 |      |
| The state of the s | WALL                                                                           | 72       | Forno oven                                                                                                                                                                                                                                                                                                                                                                                                                                                                                                                                                                                                                                                                                                                                                                                                                                                                                                                                                                                                                                                                                                                                                                                                                                                                                                                                                                                                                                                                                                                                                                                                                                                                                                                                                                                                                                                                                                                                                                                                                                                                                                                     | 129        |      |
| 1 10 6                                                                                                                                                                                                                                                                                                                                                                                                                                                                                                                                                                                                                                                                                                                                                                                                                                                                                                                                                                                                                                                                                                                                                                                                                                                                                                                                                                                                                                                                                                                                                                                                                                                                                                                                                                                                                                                                                                                                                                                                                                                                                                                         | Baltimore wall collection double-sided                                         | 74       | Prescott fire pit                                                                                                                                                                                                                                                                                                                                                                                                                                                                                                                                                                                                                                                                                                                                                                                                                                                                                                                                                                                                                                                                                                                                                                                                                                                                                                                                                                                                                                                                                                                                                                                                                                                                                                                                                                                                                                                                                                                                                                                                                                                                                                              | 130        |      |
|                                                                                                                                                                                                                                                                                                                                                                                                                                                                                                                                                                                                                                                                                                                                                                                                                                                                                                                                                                                                                                                                                                                                                                                                                                                                                                                                                                                                                                                                                                                                                                                                                                                                                                                                                                                                                                                                                                                                                                                                                                                                                                                                | Borealis wall & edge double-sided  Brandon wall collection double-sided INEW   | 75<br>76 | Raffinato fire pit Valencia fire pit                                                                                                                                                                                                                                                                                                                                                                                                                                                                                                                                                                                                                                                                                                                                                                                                                                                                                                                                                                                                                                                                                                                                                                                                                                                                                                                                                                                                                                                                                                                                                                                                                                                                                                                                                                                                                                                                                                                                                                                                                                                                                           | 131<br>132 |      |
|                                                                                                                                                                                                                                                                                                                                                                                                                                                                                                                                                                                                                                                                                                                                                                                                                                                                                                                                                                                                                                                                                                                                                                                                                                                                                                                                                                                                                                                                                                                                                                                                                                                                                                                                                                                                                                                                                                                                                                                                                                                                                                                                | Escala wall double-sided                                                       | 78       | Brandon fire pit collection <b>DNEW</b>                                                                                                                                                                                                                                                                                                                                                                                                                                                                                                                                                                                                                                                                                                                                                                                                                                                                                                                                                                                                                                                                                                                                                                                                                                                                                                                                                                                                                                                                                                                                                                                                                                                                                                                                                                                                                                                                                                                                                                                                                                                                                        | 134        |      |
| 1                                                                                                                                                                                                                                                                                                                                                                                                                                                                                                                                                                                                                                                                                                                                                                                                                                                                                                                                                                                                                                                                                                                                                                                                                                                                                                                                                                                                                                                                                                                                                                                                                                                                                                                                                                                                                                                                                                                                                                                                                                                                                                                              | Graphix wall double-sided                                                      | 79       | Colorus Coopulicato                                                                                                                                                                                                                                                                                                                                                                                                                                                                                                                                                                                                                                                                                                                                                                                                                                                                                                                                                                                                                                                                                                                                                                                                                                                                                                                                                                                                                                                                                                                                                                                                                                                                                                                                                                                                                                                                                                                                                                                                                                                                                                            | 170        |      |
|                                                                                                                                                                                                                                                                                                                                                                                                                                                                                                                                                                                                                                                                                                                                                                                                                                                                                                                                                                                                                                                                                                                                                                                                                                                                                                                                                                                                                                                                                                                                                                                                                                                                                                                                                                                                                                                                                                                                                                                                                                                                                                                                | Manchester wall double-sided Prescott wall collection double-sided             | 80<br>81 | Colour Coordinate Warranty                                                                                                                                                                                                                                                                                                                                                                                                                                                                                                                                                                                                                                                                                                                                                                                                                                                                                                                                                                                                                                                                                                                                                                                                                                                                                                                                                                                                                                                                                                                                                                                                                                                                                                                                                                                                                                                                                                                                                                                                                                                                                                     | 136<br>138 | -    |
|                                                                                                                                                                                                                                                                                                                                                                                                                                                                                                                                                                                                                                                                                                                                                                                                                                                                                                                                                                                                                                                                                                                                                                                                                                                                                                                                                                                                                                                                                                                                                                                                                                                                                                                                                                                                                                                                                                                                                                                                                                                                                                                                | Mini-Creta Architectural wall collection double-sided                          | 82       | Other Products                                                                                                                                                                                                                                                                                                                                                                                                                                                                                                                                                                                                                                                                                                                                                                                                                                                                                                                                                                                                                                                                                                                                                                                                                                                                                                                                                                                                                                                                                                                                                                                                                                                                                                                                                                                                                                                                                                                                                                                                                                                                                                                 | 140        |      |
| A 1711 TO                                                                                                                                                                                                                                                                                                                                                                                                                                                                                                                                                                                                                                                                                                                                                                                                                                                                                                                                                                                                                                                                                                                                                                                                                                                                                                                                                                                                                                                                                                                                                                                                                                                                                                                                                                                                                                                                                                                                                                                                                                                                                                                      | Mini-creta wall collection double-sided Raffinato wall collection double-sided | 83       | MARKET                                                                                                                                                                                                                                                                                                                                                                                                                                                                                                                                                                                                                                                                                                                                                                                                                                                                                                                                                                                                                                                                                                                                                                                                                                                                                                                                                                                                                                                                                                                                                                                                                                                                                                                                                                                                                                                                                                                                                                                                                                                                                                                         |            |      |
| A A A C                                                                                                                                                                                                                                                                                                                                                                                                                                                                                                                                                                                                                                                                                                                                                                                                                                                                                                                                                                                                                                                                                                                                                                                                                                                                                                                                                                                                                                                                                                                                                                                                                                                                                                                                                                                                                                                                                                                                                                                                                                                                                                                        | Namiliato Wali collection double staca                                         | 04       |                                                                                                                                                                                                                                                                                                                                                                                                                                                                                                                                                                                                                                                                                                                                                                                                                                                                                                                                                                                                                                                                                                                                                                                                                                                                                                                                                                                                                                                                                                                                                                                                                                                                                                                                                                                                                                                                                                                                                                                                                                                                                                                                |            |      |
| Account to the last of the las |                                                                                | LEGEND   |                                                                                                                                                                                                                                                                                                                                                                                                                                                                                                                                                                                                                                                                                                                                                                                                                                                                                                                                                                                                                                                                                                                                                                                                                                                                                                                                                                                                                                                                                                                                                                                                                                                                                                                                                                                                                                                                                                                                                                                                                                                                                                                                |            |      |