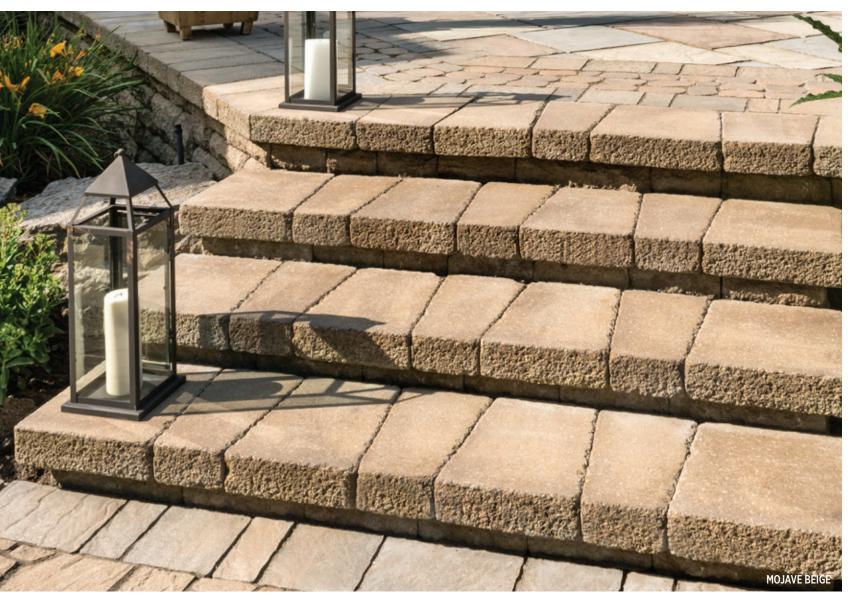

N GREY

SANDLEWOOD

CHESTNUT BROWN

ONYX BLACK

BRANDON CAP





90 × 356 × 406 mm 7.32 lin. m/pal 18 units

3 9/16 × 14 × 16 in 24 lin. ft./pal



# BULLNOSE

CAP & POOL COPING





SANDLEWOOD



BROWN



MOJAVE BEIGE





BROWN\*







CHAMPLAIN GREY

SHALE GREY

## BULLNOSE



 $60 \times 305 \times 150 \text{ mm}$   $2^{3/8} \times 12 \times 5^{7/8} \text{ in}$ 27 lin. m/pal 88.60 lin. ft./pal

180 units/pal

\* 13.50 lin. m/pal \* 43.60 lin. ft./pal

\* 90 units/pal





<sup>\*</sup> Onyx black and chocolate brown are only available in half-pallets.

# **BULLNOSE GRANDE**

CAP & POOL COPING







GREYED NICKEL

BEIGE CREAM

### **BULLNOSE GRANDE**



2<sup>3</sup>/<sub>8</sub> × 13<sup>7</sup>/<sub>8</sub> × 29<sup>1</sup>/<sub>2</sub> in 29.53 lin. ft./pal





# **ESCALA 3.5**"













CHAMPLAIN HARVEST GOLD SANDLEWOOD SHALE GREY MOJAVE BEIGE GREY

CHESTNUT BROWN

## ESCALA 3.5" CAP



 $\triangle$  90 × 380 × 225 × 165 mm B 90 × 380 × 300 × 240 mm  $3^{9}/_{16} \times 14^{15}/_{16} \times 8^{7}/_{8} \times 6^{1}/_{2}$  in  $3^{9}/_{16} \times 14^{15}/_{16} \times 11^{13}/_{16} \times 9^{7}/_{16}$  in

C 90 × 380 × 375 × 315 mm

 $3^{9}/_{16} \times 14^{15}/_{16} \times 14^{3}/_{4} \times 12^{3}/_{8}$  in

17.28 lin. m/pal.

56.70 lin. ft/pal.













# SMOOTH SIDE SPLIT FACE SIDE H (H × D × L) 75 × 355 × 508 mm 14.22 lin. m/pal 28 units SPLIT FACE SIDE 46.67 lin. ft./pal



# **PIEDIMONTE**

CAP COLLECTION DOUBLE-SIDED











RIVIERA ONYX BLACK

ROCK GARDEN

## PIEDIMONTE 12"×30" WALL CAP



(H × D × L) 57 × 298 × 762 mm 21/4 × 113/4 × 30 in 24.39 l