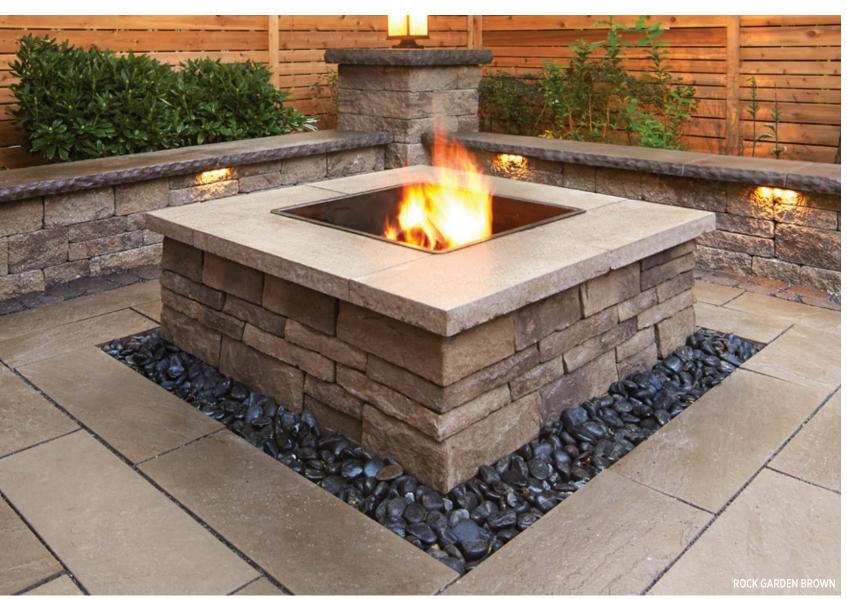

### LANDSCAPE PRODUCTS

|                                                                                                                                                                                                                                                                                                                                                                                                                                                                                                                                                                                                                                                                                                                                                                                                                                                                                                                                                                                                                                                                                                                                                                                                                                                                                                                                                                                                                                                                                                                                                                                                                                                                                                                                                                                                                                                                                                                                                                                                                                                                                                                                | See it. Feel it. Build it. Live it.                                            | 2        | Röcka wall & edge double-sided                                                                                                                                                                                                                                                                                                                                                                                                                                                                                                                                                                                                                                                                                                                                                                                                                                                                                                                                                                                                                                                                                                                                                                                                                                                                                                                                                                                                                                                                                                                                                                                                                                                                                                                                                                                                                                                                                                                                                                                                                                                                                                 | 86         |      |
|--------------------------------------------------------------------------------------------------------------------------------------------------------------------------------------------------------------------------------------------------------------------------------------------------------------------------------------------------------------------------------------------------------------------------------------------------------------------------------------------------------------------------------------------------------------------------------------------------------------------------------------------------------------------------------------------------------------------------------------------------------------------------------------------------------------------------------------------------------------------------------------------------------------------------------------------------------------------------------------------------------------------------------------------------------------------------------------------------------------------------------------------------------------------------------------------------------------------------------------------------------------------------------------------------------------------------------------------------------------------------------------------------------------------------------------------------------------------------------------------------------------------------------------------------------------------------------------------------------------------------------------------------------------------------------------------------------------------------------------------------------------------------------------------------------------------------------------------------------------------------------------------------------------------------------------------------------------------------------------------------------------------------------------------------------------------------------------------------------------------------------|--------------------------------------------------------------------------------|----------|--------------------------------------------------------------------------------------------------------------------------------------------------------------------------------------------------------------------------------------------------------------------------------------------------------------------------------------------------------------------------------------------------------------------------------------------------------------------------------------------------------------------------------------------------------------------------------------------------------------------------------------------------------------------------------------------------------------------------------------------------------------------------------------------------------------------------------------------------------------------------------------------------------------------------------------------------------------------------------------------------------------------------------------------------------------------------------------------------------------------------------------------------------------------------------------------------------------------------------------------------------------------------------------------------------------------------------------------------------------------------------------------------------------------------------------------------------------------------------------------------------------------------------------------------------------------------------------------------------------------------------------------------------------------------------------------------------------------------------------------------------------------------------------------------------------------------------------------------------------------------------------------------------------------------------------------------------------------------------------------------------------------------------------------------------------------------------------------------------------------------------|------------|------|
|                                                                                                                                                                                                                                                                                                                                                                                                                                                                                                                                                                                                                                                                                                                                                                                                                                                                                                                                                                                                                                                                                                                                                                                                                                                                                                                                                                                                                                                                                                                                                                                                                                                                                                                                                                                                                                                                                                                                                                                                                                                                                                                                | Trend Report English Garden                                                    | 4        | Suprema split face wall Semma wall collection                                                                                                                                                                                                                                                                                                                                                                                                                                                                                                                                                                                                                                                                                                                                                                                                                                                                                                                                                                                                                                                                                                                                                                                                                                                                                                                                                                                                                                                                                                                                                                                                                                                                                                                                                                                                                                                                                                                                                                                                                                                                                  | 87<br>88   | - 3  |
| EN STEEL                                                                                                                                                                                                                                                                                                                                                                                                                                                                                                                                                                                                                                                                                                                                                                                                                                                                                                                                                                                                                                                                                                                                                                                                                                                                                                                                                                                                                                                                                                                                                                                                                                                                                                                                                                                                                                                                                                                                                                                                                 | Country Rustic                                                                 | 10       | CAPS                                                                                                                                                                                                                                                                                                                                                                                                                                                                                                                                                                                                                                                                                                                                                                                                                                                                                                                                                                                                                                                                                                                                                                                                                                                                                                                                                                                                                                                                                                                                                                                                                                                                                                                                                                                                                                                                                                                                                                                                                                                                                                                           | 90         | , in |
|                                                                                                                                                                                                                                                                                                                                                                                                                                                                                                                                                                                                                                                                                                                                                                                                                                                                                                                                                                                                                                                                                                                                                                                                                                                                                                                                                                                                                                                                                                                                                                                                                                                                                                                                                                                                                                                                                                                                                                                                                                                                                                                                | Contemporary Polished Casual                                                   | 14<br>18 | Compatibility chart                                                                                                                                                                                                                                                                                                                                                                                                                                                                                                                                                                                                                                                                                                                                                                                                                                                                                                                                                                                                                                                                                                                                                                                                                                                                                                                                                                                                                                                                                                                                                                                                                                                                                                                                                                                                                                                                                                                                                                                                                                                                                                            | 92         | 100  |
|                                                                                                                                                                                                                                                                                                                                                                                                                                                                                                                                                                                                                                                                                                                                                                                                                                                                                                                                                                                                                                                                                                                                                                                                                                                                                                                                                                                                                                                                                                                                                                                                                                                                                                                                                                                                                                                                                                                                                                                                                                                                                                                                | Euro Flair                                                                     | 22       | Aged cap double-sided                                                                                                                                                                                                                                                                                                                                                                                                                                                                                                                                                                                                                                                                                                                                                                                                                                                                                                                                                                                                                                                                                                                                                                                                                                                                                                                                                                                                                                                                                                                                                                                                                                                                                                                                                                                                                                                                                                                                                                                                                                                                                                          | 94         | 島    |
|                                                                                                                                                                                                                                                                                                                                                                                                                                                                                                                                                                                                                                                                                                                                                                                                                                                                                                                                                                                                                                                                                                                                                                                                                                                                                                                                                                                                                                                                                                                                                                                                                                                                                                                                                                                                                                                                                                                                                                                                                                                                                                                                | SLABS                                                                          | 26       | Architectural double-sided cap DNEW  Bali Travertina pool coping                                                                                                                                                                                                                                                                                                                                                                                                                                                                                                                                                                                                                                                                                                                                                                                                                                                                                                                                                                                                                                                                                                                                                                                                                                                                                                                                                                                                                                                                                                                                                                                                                                                                                                                                                                                                                                                                                                                                                                                                                                                               | 95<br>96   |      |
|                                                                                                                                                                                                                                                                                                                                                                                                                                                                                                                                                                                                                                                                                                                                                                                                                                                                                                                                                                                                                                                                                                                                                                                                                                                                                                                                                                                                                                                                                                                                                                                                                                                                                                                                                                                                                                                                                                                                                                                                                                                                                                                                | Aberdeen slab collection                                                       | 28       | Brandon cap <b>DNEW</b>                                                                                                                                                                                                                                                                                                                                                                                                                                                                                                                                                                                                                                                                                                                                                                                                                                                                                                                                                                                                                                                                                                                                                                                                                                                                                                                                                                                                                                                                                                                                                                                                                                                                                                                                                                                                                                                                                                                                                                                                                                                                                                        | 97         |      |
|                                                                                                                                                                                                                                                                                                                                                                                                                                                                                                                                                                                                                                                                                                                                                                                                                                                                                                                                                                                                                                                                                                                                                                                                                                                                                                                                                                                                                                                                                                                                                                                                                                                                                                                                                                                                                                                                                                                                                                                                                                                                                                                                | Blu 60 mm slate collection Blu 60 mm galaxy, polished & smooth slab            | 30<br>32 | Bullnose cap & pool coping Bullnose grande cap & pool coping  DNEW                                                                                                                                                                                                                                                                                                                                                                                                                                                                                                                                                                                                                                                                                                                                                                                                                                                                                                                                                                                                                                                                                                                                                                                                                                                                                                                                                                                                                                                                                                                                                                                                                                                                                                                                                                                                                                                                                                                                                                                                                                                             | 98<br>99   |      |
|                                                                                                                                                                                                                                                                                                                                                                                                                                                                                                                                                                                                                                                                                                                                                                                                                                                                                                                                                                                                                                                                                                                                                                                                                                                                                                                                                                                                                                                                                                                                                                                                                                                                                                                                                                                                                                                                                                                                                                                                                                                                                                                                | Borealis slab collection                                                       | 34       | Escala 3.5" cap                                                                                                                                                                                                                                                                                                                                                                                                                                                                                                                                                                                                                                                                                                                                                                                                                                                                                                                                                                                                                                                                                                                                                                                                                                                                                                                                                                                                                                                                                                                                                                                                                                                                                                                                                                                                                                                                                                                                                                                                                                                                                                                | 100        |      |
|                                                                                                                                                                                                                                                                                                                                                                                                                                                                                                                                                                                                                                                                                                                                                                                                                                                                                                                                                                                                                                                                                                                                                                                                                                                                                                                                                                                                                                                                                                                                                                                                                                                                                                                                                                                                                                                                                                                                                                                                                                                                                                                                | Inca slab                                                                      | 36       | Graphix reversible cap DNEW                                                                                                                                                                                                                                                                                                                                                                                                                                                                                                                                                                                                                                                                                                                                                                                                                                                                                                                                                                                                                                                                                                                                                                                                                                                                                                                                                                                                                                                                                                                                                                                                                                                                                                                                                                                                                                                                                                                                                                                                                                                                                                    | 101        |      |
|                                                                                                                                                                                                                                                                                                                                                                                                                                                                                                                                                                                                                                                                                                                                                                                                                                                                                                                                                                                                                                                                                                                                                                                                                                                                                                                                                                                                                                                                                                                                                                                                                                                                                                                                                                                                                                                                                                                                                                                                                                                                                                                                | Industria slab<br>Maya slab                                                    | 37<br>38 | Piedimonte cap collection double-sided Portofino cap double-sided                                                                                                                                                                                                                                                                                                                                                                                                                                                                                                                                                                                                                                                                                                                                                                                                                                                                                                                                                                                                                                                                                                                                                                                                                                                                                                                                                                                                                                                                                                                                                                                                                                                                                                                                                                                                                                                                                                                                                                                                                                                              | 102<br>103 |      |
|                                                                                                                                                                                                                                                                                                                                                                                                                                                                                                                                                                                                                                                                                                                                                                                                                                                                                                                                                                                                                                                                                                                                                                                                                                                                                                                                                                                                                                                                                                                                                                                                                                                                                                                                                                                                                                                                                                                                                                                                                                                                                                                                | Monticello slab collection                                                     | 39       | Prima 14" split face & polished cap                                                                                                                                                                                                                                                                                                                                                                                                                                                                                                                                                                                                                                                                                                                                                                                                                                                                                                                                                                                                                                                                                                                                                                                                                                                                                                                                                                                                                                                                                                                                                                                                                                                                                                                                                                                                                                                                                                                                                                                                                                                                                            | 104        |      |
|                                                                                                                                                                                                                                                                                                                                                                                                                                                                                                                                                                                                                                                                                                                                                                                                                                                                                                                                                                                                                                                                                                                                                                                                                                                                                                                                                                                                                                                                                                                                                                                                                                                                                                                                                                                                                                                                                                                                                                                                                                                                                                                                | Travertina slab collection                                                     | 40       | Raffinato cap double-sided                                                                                                                                                                                                                                                                                                                                                                                                                                                                                                                                                                                                                                                                                                                                                                                                                                                                                                                                                                                                                                                                                                                                                                                                                                                                                                                                                                                                                                                                                                                                                                                                                                                                                                                                                                                                                                                                                                                                                                                                                                                                                                     | 105        |      |
|                                                                                                                                                                                                                                                                                                                                                                                                                                                                                                                                                                                                                                                                                                                                                                                                                                                                                                                                                                                                                                                                                                                                                                                                                                                                                                                                                                                                                                                                                                                                                                                                                                                                                                                                                                                                                                                                                                                                                                                                                                                                                                                                | Para slab collection  Tux slab collection                                      | 42<br>43 | Stonedge pillar cap<br>York cap                                                                                                                                                                                                                                                                                                                                                                                                                                                                                                                                                                                                                                                                                                                                                                                                                                                                                                                                                                                                                                                                                                                                                                                                                                                                                                                                                                                                                                                                                                                                                                                                                                                                                                                                                                                                                                                                                                                                                                                                                                                                                                | 106<br>107 |      |
| 深意                                                                                                                                                                                                                                                                                                                                                                                                                                                                                                                                                                                                                                                                                                                                                                                                                                                                                                                                                                                                                                                                                                                                                                                                                                                                                                                                                                                                                                                                                                                                                                                                                                                                                                                                                                                                                                                                                                                                                                                                                                                                                                                             |                                                                                | 44       | STEPS & OVERLAY SYSTEM                                                                                                                                                                                                                                                                                                                                                                                                                                                                                                                                                                                                                                                                                                                                                                                                                                                                                                                                                                                                                                                                                                                                                                                                                                                                                                                                                                                                                                                                                                                                                                                                                                                                                                                                                                                                                                                                                                                                                                                                                                                                                                         | 108        | 3    |
|                                                                                                                                                                                                                                                                                                                                                                                                                                                                                                                                                                                                                                                                                                                                                                                                                                                                                                                                                                                                                                                                                                                                                                                                                                                                                                                                                                                                                                                                                                                                                                                                                                                                                                                                                                                                                                                                                                                                                                                                                                                                                                                                | Antika paver                                                                   | 46       | Borealis step                                                                                                                                                                                                                                                                                                                                                                                                                                                                                                                                                                                                                                                                                                                                                                                                                                                                                                                                                                                                                                                                                                                                                                                                                                                                                                                                                                                                                                                                                                                                                                                                                                                                                                                                                                                                                                                                                                                                                                                                                                                                                                                  | 110        |      |
|                                                                                                                                                                                                                                                                                                                                                                                                                                                                                                                                                                                                                                                                                                                                                                                                                                                                                                                                                                                                                                                                                                                                                                                                                                                                                                                                                                                                                                                                                                                                                                                                                                                                                                                                                                                                                                                                                                                                                                                                                                                                                                                                | Blu 80 mm slate paver collection                                               | 48       | Maya step                                                                                                                                                                                                                                                                                                                                                                                                                                                                                                                                                                                                                                                                                                                                                                                                                                                                                                                                                                                                                                                                                                                                                                                                                                                                                                                                                                                                                                                                                                                                                                                                                                                                                                                                                                                                                                                                                                                                                                                                                                                                                                                      | 112        |      |
|                                                                                                                                                                                                                                                                                                                                                                                                                                                                                                                                                                                                                                                                                                                                                                                                                                                                                                                                                                                                                                                                                                                                                                                                                                                                                                                                                                                                                                                                                                                                                                                                                                                                                                                                                                                                                                                                                                                                                                                                                                                                                                                                | Blu 80 mm galaxy, polished & smooth paver Eva paver                            | 50 52    | Raffinat <mark>o</mark> step<br>Röcka step collection                                                                                                                                                                                                                                                                                                                                                                                                                                                                                                                                                                                                                                                                                                                                                                                                                                                                                                                                                                                                                                                                                                                                                                                                                                                                                                                                                                                                                                                                                                                                                                                                                                                                                                                                                                                                                                                                                                                                                                                                                                                                          | 113<br>114 |      |
| AL SECTION AND ADDRESS OF THE PARTY OF THE P | Flagstone paver                                                                | 53       | York step                                                                                                                                                                                                                                                                                                                                                                                                                                                                                                                                                                                                                                                                                                                                                                                                                                                                                                                                                                                                                                                                                                                                                                                                                                                                                                                                                                                                                                                                                                                                                                                                                                                                                                                                                                                                                                                                                                                                                                                                                                                                                                                      | 115        |      |
|                                                                                                                                                                                                                                                                                                                                                                                                                                                                                                                                                                                                                                                                                                                                                                                                                                                                                                                                                                                                                                                                                                                                                                                                                                                                                                                                                                                                                                                                                                                                                                                                                                                                                                                                                                                                                                                                                                                                                                                                                                                                                                                                | Industria polished, smooth & granitex paver Linea paver collection             | 54<br>56 | Blu 45 mm slate & smooth overlay system  Venetian slate & smooth overlay system                                                                                                                                                                                                                                                                                                                                                                                                                                                                                                                                                                                                                                                                                                                                                                                                                                                                                                                                                                                                                                                                                                                                                                                                                                                                                                                                                                                                                                                                                                                                                                                                                                                                                                                                                                                                                                                                                                                                                                                                                                                | 116<br>117 |      |
|                                                                                                                                                                                                                                                                                                                                                                                                                                                                                                                                                                                                                                                                                                                                                                                                                                                                                                                                                                                                                                                                                                                                                                                                                                                                                                                                                                                                                                                                                                                                                                                                                                                                                                                                                                                                                                                                                                                                                                                                                                                                                                                                | Mista paver collection                                                         | 57       | PRODUCTURE AND ADDRESS OF THE PARTY OF THE P | 200        |      |
|                                                                                                                                                                                                                                                                                                                                                                                                                                                                                                                                                                                                                                                                                                                                                                                                                                                                                                                                                                                                                                                                                                                                                                                                                                                                                                                                                                                                                                                                                                                                                                                                                                                                                                                                                                                                                                                                                                                                                                                                                                                                                                                                | San marino paver collection                                                    | 58       | EDGES Avignon edge                                                                                                                                                                                                                                                                                                                                                                                                                                                                                                                                                                                                                                                                                                                                                                                                                                                                                                                                                                                                                                                                                                                                                                                                                                                                                                                                                                                                                                                                                                                                                                                                                                                                                                                                                                                                                                                                                                                                                                                                                                                                                                             | 118<br>120 |      |
|                                                                                                                                                                                                                                                                                                                                                                                                                                                                                                                                                                                                                                                                                                                                                                                                                                                                                                                                                                                                                                                                                                                                                                                                                                                                                                                                                                                                                                                                                                                                                                                                                                                                                                                                                                                                                                                                                                                                                                                                                                                                                                                                | Victorien paver collection Villagio paver                                      | 59<br>60 | Borealis wall & edge                                                                                                                                                                                                                                                                                                                                                                                                                                                                                                                                                                                                                                                                                                                                                                                                                                                                                                                                                                                                                                                                                                                                                                                                                                                                                                                                                                                                                                                                                                                                                                                                                                                                                                                                                                                                                                                                                                                                                                                                                                                                                                           | 120        |      |
|                                                                                                                                                                                                                                                                                                                                                                                                                                                                                                                                                                                                                                                                                                                                                                                                                                                                                                                                                                                                                                                                                                                                                                                                                                                                                                                                                                                                                                                                                                                                                                                                                                                                                                                                                                                                                                                                                                                                                                                                                                                                                                                                | Legacy collection                                                              | 62       | Brandon edge                                                                                                                                                                                                                                                                                                                                                                                                                                                                                                                                                                                                                                                                                                                                                                                                                                                                                                                                                                                                                                                                                                                                                                                                                                                                                                                                                                                                                                                                                                                                                                                                                                                                                                                                                                                                                                                                                                                                                                                                                                                                                                                   | 121        |      |
| HARRY CONTRACTOR                                                                                                                                                                                                                                                                                                                                                                                                                                                                                                                                                                                                                                                                                                                                                                                                                                                                                                                                                                                                                                                                                                                                                                                                                                                                                                                                                                                                                                                                                                                                                                                                                                                                                                                                                                                                                                                                                                                                                                                                                                                                                                               | Allegro paver Parisien paver                                                   | 62<br>63 | Pietra edge<br>Raffinato pillar & edge                                                                                                                                                                                                                                                                                                                                                                                                                                                                                                                                                                                                                                                                                                                                                                                                                                                                                                                                                                                                                                                                                                                                                                                                                                                                                                                                                                                                                                                                                                                                                                                                                                                                                                                                                                                                                                                                                                                                                                                                                                                                                         | 122<br>122 |      |
|                                                                                                                                                                                                                                                                                                                                                                                                                                                                                                                                                                                                                                                                                                                                                                                                                                                                                                                                                                                                                                                                                                                                                                                                                                                                                                                                                                                                                                                                                                                                                                                                                                                                                                                                                                                                                                                                                                                                                                                                                                                                                                                                |                                                                                |          | Röcka wall & edge                                                                                                                                                                                                                                                                                                                                                                                                                                                                                                                                                                                                                                                                                                                                                                                                                                                                                                                                                                                                                                                                                                                                                                                                                                                                                                                                                                                                                                                                                                                                                                                                                                                                                                                                                                                                                                                                                                                                                                                                                                                                                                              | 123        |      |
|                                                                                                                                                                                                                                                                                                                                                                                                                                                                                                                                                                                                                                                                                                                                                                                                                                                                                                                                                                                                                                                                                                                                                                                                                                                                                                                                                                                                                                                                                                                                                                                                                                                                                                                                                                                                                                                                                                                                                                                                                                                                                                                                | PERMEABLE PAVERS Antika paver                                                  | 66       | Tundra edge                                                                                                                                                                                                                                                                                                                                                                                                                                                                                                                                                                                                                                                                                                                                                                                                                                                                                                                                                                                                                                                                                                                                                                                                                                                                                                                                                                                                                                                                                                                                                                                                                                                                                                                                                                                                                                                                                                                                                                                                                                                                                                                    | 123        | -    |
| Tour A                                                                                                                                                                                                                                                                                                                                                                                                                                                                                                                                                                                                                                                                                                                                                                                                                                                                                                                                                                                                                                                                                                                                                                                                                                                                                                                                                                                                                                                                                                                                                                                                                                                                                                                                                                                                                                                                                                                                                                                                                                                                                                                         | Blu 60 & 80 mm galaxy, polished, slate & smooth <b>DNEW</b>                    |          | OUTDOOR FEATURES                                                                                                                                                                                                                                                                                                                                                                                                                                                                                                                                                                                                                                                                                                                                                                                                                                                                                                                                                                                                                                                                                                                                                                                                                                                                                                                                                                                                                                                                                                                                                                                                                                                                                                                                                                                                                                                                                                                                                                                                                                                                                                               | 124        |      |
| V                                                                                                                                                                                                                                                                                                                                                                                                                                                                                                                                                                                                                                                                                                                                                                                                                                                                                                                                                                                                                                                                                                                                                                                                                                                                                                                                                                                                                                                                                                                                                                                                                                                                                                                                                                                                                                                                                                                                                                                                                                                                                                                              | Mista Random paver                                                             | 68       | Grill Island  Manchester Foyer fire place                                                                                                                                                                                                                                                                                                                                                                                                                                                                                                                                                                                                                                                                                                                                                                                                                                                                                                                                                                                                                                                                                                                                                                                                                                                                                                                                                                                                                                                                                                                                                                                                                                                                                                                                                                                                                                                                                                                                                                                                                                                                                      | 126<br>127 | N    |
|                                                                                                                                                                                                                                                                                                                                                                                                                                                                                                                                                                                                                                                                                                                                                                                                                                                                                                                                                                                                                                                                                                                                                                                                                                                                                                                                                                                                                                                                                                                                                                                                                                                                                                                                                                                                                                                                                                                                                                                                                                                                                                                                | Victorien 60 mm permeable paver Pure permeable paver                           | 69<br>70 | Manchester Elite pizza oven                                                                                                                                                                                                                                                                                                                                                                                                                                                                                                                                                                                                                                                                                                                                                                                                                                                                                                                                                                                                                                                                                                                                                                                                                                                                                                                                                                                                                                                                                                                                                                                                                                                                                                                                                                                                                                                                                                                                                                                                                                                                                                    | 128        |      |
| 1                                                                                                                                                                                                                                                                                                                                                                                                                                                                                                                                                                                                                                                                                                                                                                                                                                                                                                                                                                                                                                                                                                                                                                                                                                                                                                                                                                                                                                                                                                                                                                                                                                                                                                                                                                                                                                                                                                                                                                                                                                                                                                                              | Villagio permeable paver                                                       | 71       | Manchester Rustic pizza oven Raffinato pizza oven                                                                                                                                                                                                                                                                                                                                                                                                                                                                                                                                                                                                                                                                                                                                                                                                                                                                                                                                                                                                                                                                                                                                                                                                                                                                                                                                                                                                                                                                                                                                                                                                                                                                                                                                                                                                                                                                                                                                                                                                                                                                              | 128<br>129 |      |
| The state of the s | WALL                                                                           | 72       | Forno oven                                                                                                                                                                                                                                                                                                                                                                                                                                                                                                                                                                                                                                                                                                                                                                                                                                                                                                                                                                                                                                                                                                                                                                                                                                                                                                                                                                                                                                                                                                                                                                                                                                                                                                                                                                                                                                                                                                                                                                                                                                                                                                                     | 129        |      |
| 1 10 6                                                                                                                                                                                                                                                                                                                                                                                                                                                                                                                                                                                                                                                                                                                                                                                                                                                                                                                                                                                                                                                                                                                                                                                                                                                                                                                                                                                                                                                                                                                                                                                                                                                                                                                                                                                                                                                                                                                                                                                                                                                                                                                         | Baltimore wall collection double-sided                                         | 74       | Prescott fire pit                                                                                                                                                                                                                                                                                                                                                                                                                                                                                                                                                                                                                                                                                                                                                                                                                                                                                                                                                                                                                                                                                                                                                                                                                                                                                                                                                                                                                                                                                                                                                                                                                                                                                                                                                                                                                                                                                                                                                                                                                                                                                                              | 130        |      |
|                                                                                                                                                                                                                                                                                                                                                                                                                                                                                                                                                                                                                                                                                                                                                                                                                                                                                                                                                                                                                                                                                                                                                                                                                                                                                                                                                                                                                                                                                                                                                                                                                                                                                                                                                                                                                                                                                                                                                                                                                                                                                                                                | Borealis wall & edge double-sided  Brandon wall collection double-sided INEW   | 75<br>76 | Raffinato fire pit Valencia fire pit                                                                                                                                                                                                                                                                                                                                                                                                                                                                                                                                                                                                                                                                                                                                                                                                                                                                                                                                                                                                                                                                                                                                                                                                                                                                                                                                                                                                                                                                                                                                                                                                                                                                                                                                                                                                                                                                                                                                                                                                                                                                                           | 131<br>132 |      |
|                                                                                                                                                                                                                                                                                                                                                                                                                                                                                                                                                                                                                                                                                                                                                                                                                                                                                                                                                                                                                                                                                                                                                                                                                                                                                                                                                                                                                                                                                                                                                                                                                                                                                                                                                                                                                                                                                                                                                                                                                                                                                                                                | Escala wall double-sided                                                       | 78       | Brandon fire pit collection <b>DNEW</b>                                                                                                                                                                                                                                                                                                                                                                                                                                                                                                                                                                                                                                                                                                                                                                                                                                                                                                                                                                                                                                                                                                                                                                                                                                                                                                                                                                                                                                                                                                                                                                                                                                                                                                                                                                                                                                                                                                                                                                                                                                                                                        | 134        |      |
| 1                                                                                                                                                                                                                                                                                                                                                                                                                                                                                                                                                                                                                                                                                                                                                                                                                                                                                                                                                                                                                                                                                                                                                                                                                                                                                                                                                                                                                                                                                                                                                                                                                                                                                                                                                                                                                                                                                                                                                                                                                                                                                                                              | Graphix wall double-sided                                                      | 79       | Colorus Coopulicato                                                                                                                                                                                                                                                                                                                                                                                                                                                                                                                                                                                                                                                                                                                                                                                                                                                                                                                                                                                                                                                                                                                                                                                                                                                                                                                                                                                                                                                                                                                                                                                                                                                                                                                                                                                                                                                                                                                                                                                                                                                                                                            | 170        |      |
|                                                                                                                                                                                                                                                                                                                                                                                                                                                                                                                                                                                                                                                                                                                                                                                                                                                                                                                                                                                                                                                                                                                                                                                                                                                                                                                                                                                                                                                                                                                                                                                                                                                                                                                                                                                                                                                                                                                                                                                                                                                                                                                                | Manchester wall double-sided Prescott wall collection double-sided             | 80<br>81 | Colour Coordinate Warranty                                                                                                                                                                                                                                                                                                                                                                                                                                                                                                                                                                                                                                                                                                                                                                                                                                                                                                                                                                                                                                                                                                                                                                                                                                                                                                                                                                                                                                                                                                                                                                                                                                                                                                                                                                                                                                                                                                                                                                                                                                                                                                     | 136<br>138 | -    |
|                                                                                                                                                                                                                                                                                                                                                                                                                                                                                                                                                                                                                                                                                                                                                                                                                                                                                                                                                                                                                                                                                                                                                                                                                                                                                                                                                                                                                                                                                                                                                                                                                                                                                                                                                                                                                                                                                                                                                                                                                                                                                                                                | Mini-Creta Architectural wall collection double-sided                          | 82       | Other Products                                                                                                                                                                                                                                                                                                                                                                                                                                                                                                                                                                                                                                                                                                                                                                                                                                                                                                                                                                                                                                                                                                                                                                                                                                                                                                                                                                                                                                                                                                                                                                                                                                                                                                                                                                                                                                                                                                                                                                                                                                                                                                                 | 140        |      |
| A 1711 TO                                                                                                                                                                                                                                                                                                                                                                                                                                                                                                                                                                                                                                                                                                                                                                                                                                                                                                                                                                                                                                                                                                                                                                                                                                                                                                                                                                                                                                                                                                                                                                                                                                                                                                                                                                                                                                                                                                                                                                                                                                                                                                                      | Mini-creta wall collection double-sided Raffinato wall collection double-sided | 83       | MARKET                                                                                                                                                                                                                                                                                                                                                                                                                                                                                                                                                                                                                                                                                                                                                                                                                                                                                                                                                                                                                                                                                                                                                                                                                                                                                                                                                                                                                                                                                                                                                                                                                                                                                                                                                                                                                                                                                                                                                                                                                                                                                                                         |            |      |
| A A A C                                                                                                                                                                                                                                                                                                                                                                                                                                                                                                                                                                                                                                                                                                                                                                                                                                                                                                                                                                                                                                                                                                                                                                                                                                                                                                                                                                                                                                                                                                                                                                                                                                                                                                                                                                                                                                                                                                                                                                                                                                                                                                                        | Namiliato Wali collection double staca                                         | 04       |                                                                                                                                                                                                                                                                                                                                                                                                                                                                                                                                                                                                                                                                                                                                                                                                                                                                                                                                                                                                                                                                                                                                                                                                                                                                                                                                                                                                                                                                                                                                                                                                                                                                                                                                                                                                                                                                                                                                                                                                                                                                                                                                |            |      |
| Account to the last of the las |                                                                                | LEGEND   |                                                                                                                                                                                                                                                                                                                                                                                                                                                                                                                                                                                                                                                                                                                                                                                                                                                                                                                                                                                                                                                                                                                                                                                                                                                                                                                                                                                                                                                                                                                                                                                                                                                                                                                                                                                                                                                                                                                                                                                                                                                                                                                                |            |      |