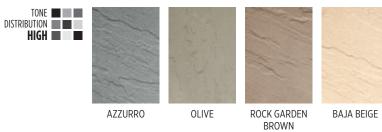

r, shale grey and onyx black BLU GRANDE smooth slab, shale grey
- **B** BALTIMORE 180 mm wall, shale grey, brushed pewter RAFFINATO 180 mm corner smooth, greyed nickel RAFFINATO cap, onyx black
- **E** VICTORIEN and ANTIKA pavers, onyx black





## SLABS

### MAKE A BIG IMPRESSION.

The slab collection holds some of Techo-Bloc's most eye-catching stone designs. Crafted using ingredients such as granite and other fine quality aggregates, the slab collection achieves the beauty of natural stone while maintaining the durability of traditional concrete slabs. Its natural beauty is captured by the diversity of its details from varying colour blends, to different surface textures. Designed for light pedestrian traffic only, not suitable for vehicle traffic.



### ABERDEEN SLAB COLLECTION













6.58 m<sup>2</sup>/pal

70.83 ft²/pal











(H × D × L) 57 × 762 × 762 mm 21/4 × 30 × 30 in 9.87 m²/pal 106.25 ft²/pal

### BLU 60 MM SLATE COLLECTION





1-2-3 SHALE GREY



CHAMPLAIN GREY



1-2-3 SANDLEWOOD



1-2-3 MOJAVE BEIGE



CHESTNUT BROWN



1-2-3 HARVEST GOLD



AUTUMN RED



CHOCOLATE BROWN\*



ONYX BLACK\*

\*Chocolate brown & onyx black only available in half-pallets.

### <sup>1</sup> BLU 60 MM



 $\triangle 60 \times 330 \times 165 \,\text{mm} \quad 2^{3}/8 \times 13 \times 6^{1}/2 \,\text{in}$  $\beta$  60 × 330 × 330 mm  $2\frac{3}{8}$  × 13 × 13 in  $\bigcirc$  60 × 330 × 495 mm 2  $\frac{3}{8}$  × 13 × 19  $\frac{1}{2}$  in 10.96 m<sup>2</sup>/pal 116.82 ft²/pal

### <sup>2</sup> BLU 60 MM (6"×13")



 $60 \times 330 \times 165 \text{ mm}$   $2^{3}/8 \t