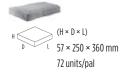

### LANDSCAPE PRODUCTS

|                                                                                                                                                                                                                                                                                                                                                                                                                                                                                                                                                                                                                                                                                                                                                                                                                                                                                                                                                                                                                                                                                                                                                                                                                                                                                                                                                                                                                                                                                                                                                                                                                                                                                                                                                                                                                                                                                                                                                                                                                                                                                                                                | See it. Feel it. Build it. Live it.                                            | 2        | Röcka wall & edge double-sided                                                                                                                                                                                                                                                                                                                                                                                                                                                                                                                                                                                                                                                                                                                                                                                                                                                                                                                                                                                                                                                                                                                                                                                                                                                                                                                                                                                                                                                                                                                                                                                                                                                                                                                                                                                                                                                                                                                                                                                                                                                                                                 | 86         |      |
|--------------------------------------------------------------------------------------------------------------------------------------------------------------------------------------------------------------------------------------------------------------------------------------------------------------------------------------------------------------------------------------------------------------------------------------------------------------------------------------------------------------------------------------------------------------------------------------------------------------------------------------------------------------------------------------------------------------------------------------------------------------------------------------------------------------------------------------------------------------------------------------------------------------------------------------------------------------------------------------------------------------------------------------------------------------------------------------------------------------------------------------------------------------------------------------------------------------------------------------------------------------------------------------------------------------------------------------------------------------------------------------------------------------------------------------------------------------------------------------------------------------------------------------------------------------------------------------------------------------------------------------------------------------------------------------------------------------------------------------------------------------------------------------------------------------------------------------------------------------------------------------------------------------------------------------------------------------------------------------------------------------------------------------------------------------------------------------------------------------------------------|--------------------------------------------------------------------------------|----------|--------------------------------------------------------------------------------------------------------------------------------------------------------------------------------------------------------------------------------------------------------------------------------------------------------------------------------------------------------------------------------------------------------------------------------------------------------------------------------------------------------------------------------------------------------------------------------------------------------------------------------------------------------------------------------------------------------------------------------------------------------------------------------------------------------------------------------------------------------------------------------------------------------------------------------------------------------------------------------------------------------------------------------------------------------------------------------------------------------------------------------------------------------------------------------------------------------------------------------------------------------------------------------------------------------------------------------------------------------------------------------------------------------------------------------------------------------------------------------------------------------------------------------------------------------------------------------------------------------------------------------------------------------------------------------------------------------------------------------------------------------------------------------------------------------------------------------------------------------------------------------------------------------------------------------------------------------------------------------------------------------------------------------------------------------------------------------------------------------------------------------|------------|------|
|                                                                                                                                                                                                                                                                                                                                                                                                                                                                                                                                                                                                                                                                                                                                                                                                                                                                                                                                                                                                                                                                                                                                                                                                                                                                                                                                                                                                                                                                                                                                                                                                                                                                                                                                                                                                                                                                                                                                                                                                                                                                                                                                | Trend Report English Garden                                                    | 4        | Suprema split face wall Semma wall collection                                                                                                                                                                                                                                                                                                                                                                                                                                                                                                                                                                                                                                                                                                                                                                                                                                                                                                                                                                                                                                                                                                                                                                                                                                                                                                                                                                                                                                                                                                                                                                                                                                                                                                                                                                                                                                                                                                                                                                                                                                                                                  | 87<br>88   | - 3  |
| EN STEEL                                                                                                                                                                                                                                                                                                                                                                                                                                                                                                                                                                                                                                                                                                                                                                                                                                                                                                                                                                                                                                                                                                                                                                                                                                                                                                                                                                                                                                                                                                                                                                                                                                                                                                                                                                                                                                                                                                                                                                                                                 | Country Rustic                                                                 | 10       | CAPS                                                                                                                                                                                                                                                                                                                                                                                                                                                                                                                                                                                                                                                                                                                                                                                                                                                                                                                                                                                                                                                                                                                                                                                                                                                                                                                                                                                                                                                                                                                                                                                                                                                                                                                                                                                                                                                                                                                                                                                                                                                                                                                           | 90         | , in |
|                                                                                                                                                                                                                                                                                                                                                                                                                                                                                                                                                                                                                                                                                                                                                                                                                                                                                                                                                                                                                                                                                                                                                                                                                                                                                                                                                                                                                                                                                                                                                                                                                                                                                                                                                                                                                                                                                                                                                                                                                                                                                                                                | Contemporary Polished Casual                                                   | 14<br>18 | Compatibility chart                                                                                                                                                                                                                                                                                                                                                                                                                                                                                                                                                                                                                                                                                                                                                                                                                                                                                                                                                                                                                                                                                                                                                                                                                                                                                                                                                                                                                                                                                                                                                                                                                                                                                                                                                                                                                                                                                                                                                                                                                                                                                                            | 92         | 100  |
|                                                                                                                                                                                                                                                                                                                                                                                                                                                                                                                                                                                                                                                                                                                                                                                                                                                                                                                                                                                                                                                                                                                                                                                                                                                                                                                                                                                                                                                                                                                                                                                                                                                                                                                                                                                                                                                                                                                                                                                                                                                                                                                                | Euro Flair                                                                     | 22       | Aged cap double-sided                                                                                                                                                                                                                                                                                                                                                                                                                                                                                                                                                                                                                                                                                                                                                                                                                                                                                                                                                                                                                                                                                                                                                                                                                                                                                                                                                                                                                                                                                                                                                                                                                                                                                                                                                                                                                                                                                                                                                                                                                                                                                                          | 94         | 島    |
|                                                                                                                                                                                                                                                                                                                                                                                                                                                                                                                                                                                                                                                                                                                                                                                                                                                                                                                                                                                                                                                                                                                                                                                                                                                                                                                                                                                                                                                                                                                                                                                                                                                                                                                                                                                                                                                                                                                                                                                                                                                                                                                                | SLABS                                                                          | 26       | Architectural double-sided cap DNEW  Bali Travertina pool coping                                                                                                                                                                                                                                                                                                                                                                                                                                                                                                                                                                                                                                                                                                                                                                                                                                                                                                                                                                                                                                                                                                                                                                                                                                                                                                                                                                                                                                                                                                                                                                                                                                                                                                                                                                                                                                                                                                                                                                                                                                                               | 95<br>96   |      |
|                                                                                                                                                                                                                                                                                                                                                                                                                                                                                                                                                                                                                                                                                                                                                                                                                                                                                                                                                                                                                                                                                                                                                                                                                                                                                                                                                                                                                                                                                                                                                                                                                                                                                                                                                                                                                                                                                                                                                                                                                                                                                                                                | Aberdeen slab collection                                                       | 28       | Brandon cap <b>DNEW</b>                                                                                                                                                                                                                                                                                                                                                                                                                                                                                                                                                                                                                                                                                                                                                                                                                                                                                                                                                                                                                                                                                                                                                                                                                                                                                                                                                                                                                                                                                                                                                                                                                                                                                                                                                                                                                                                                                                                                                                                                                                                                                                        | 97         |      |
|                                                                                                                                                                                                                                                                                                                                                                                                                                                                                                                                                                                                                                                                                                                                                                                                                                                                                                                                                                                                                                                                                                                                                                                                                                                                                                                                                                                                                                                                                                                                                                                                                                                                                                                                                                                                                                                                                                                                                                                                                                                                                                                                | Blu 60 mm slate collection Blu 60 mm galaxy, polished & smooth slab            | 30<br>32 | Bullnose cap & pool coping Bullnose grande cap & pool coping  DNEW                                                                                                                                                                                                                                                                                                                                                                                                                                                                                                                                                                                                                                                                                                                                                                                                                                                                                                                                                                                                                                                                                                                                                                                                                                                                                                                                                                                                                                                                                                                                                                                                                                                                                                                                                                                                                                                                                                                                                                                                                                                             | 98<br>99   |      |
|                                                                                                                                                                                                                                                                                                                                                                                                                                                                                                                                                                                                                                                                                                                                                                                                                                                                                                                                                                                                                                                                                                                                                                                                                                                                                                                                                                                                                                                                                                                                                                                                                                                                                                                                                                                                                                                                                                                                                                                                                                                                                                                                | Borealis slab collection                                                       | 34       | Escala 3.5" cap                                                                                                                                                                                                                                                                                                                                                                                                                                                                                                                                                                                                                                                                                                                                                                                                                                                                                                                                                                                                                                                                                                                                                                                                                                                                                                                                                                                                                                                                                                                                                                                                                                                                                                                                                                                                                                                                                                                                                                                                                                                                                                                | 100        |      |
|                                                                                                                                                                                                                                                                                                                                                                                                                                                                                                                                                                                                                                                                                                                                                                                                                                                                                                                                                                                                                                                                                                                                                                                                                                                                                                                                                                                                                                                                                                                                                                                                                                                                                                                                                                                                                                                                                                                                                                                                                                                                                                                                | Inca slab                                                                      | 36       | Graphix reversible cap DNEW                                                                                                                                                                                                                                                                                                                                                                                                                                                                                                                                                                                                                                                                                                                                                                                                                                                                                                                                                                                                                                                                                                                                                                                                                                                                                                                                                                                                                                                                                                                                                                                                                                                                                                                                                                                                                                                                                                                                                                                                                                                                                                    | 101        |      |
|                                                                                                                                                                                                                                                                                                                                                                                                                                                                                                                                                                                                                                                                                                                                                                                                                                                                                                                                                                                                                                                                                                                                                                                                                                                                                                                                                                                                                                                                                                                                                                                                                                                                                                                                                                                                                                                                                                                                                                                                                                                                                                                                | Industria slab<br>Maya slab                                                    | 37<br>38 | Piedimonte cap collection double-sided Portofino cap double-sided                                                                                                                                                                                                                                                                                                                                                                                                                                                                                                                                                                                                                                                                                                                                                                                                                                                                                                                                                                                                                                                                                                                                                                                                                                                                                                                                                                                                                                                                                                                                                                                                                                                                                                                                                                                                                                                                                                                                                                                                                                                              | 102<br>103 |      |
|                                                                                                                                                                                                                                                                                                                                                                                                                                                                                                                                                                                                                                                                                                                                                                                                                                                                                                                                                                                                                                                                                                                                                                                                                                                                                                                                                                                                                                                                                                                                                                                                                                                                                                                                                                                                                                                                                                                                                                                                                                                                                                                                | Monticello slab collection                                                     | 39       | Prima 14" split face & polished cap                                                                                                                                                                                                                                                                                                                                                                                                                                                                                                                                                                                                                                                                                                                                                                                                                                                                                                                                                                                                                                                                                                                                                                                                                                                                                                                                                                                                                                                                                                                                                                                                                                                                                                                                                                                                                                                                                                                                                                                                                                                                                            | 104        |      |
|                                                                                                                                                                                                                                                                                                                                                                                                                                                                                                                                                                                                                                                                                                                                                                                                                                                                                                                                                                                                                                                                                                                                                                                                                                                                                                                                                                                                                                                                                                                                                                                                                                                                                                                                                                                                                                                                                                                                                                                                                                                                                                                                | Travertina slab collection                                                     | 40       | Raffinato cap double-sided                                                                                                                                                                                                                                                                                                                                                                                                                                                                                                                                                                                                                                                                                                                                                                                                                                                                                                                                                                                                                                                                                                                                                                                                                                                                                                                                                                                                                                                                                                                                                                                                                                                                                                                                                                                                                                                                                                                                                                                                                                                                                                     | 105        |      |
|                                                                                                                                                                                                                                                                                                                                                                                                                                                                                                                                                                                                                                                                                                                                                                                                                                                                                                                                                                                                                                                                                                                                                                                                                                                                                                                                                                                                                                                                                                                                                                                                                                                                                                                                                                                                                                                                                                                                                                                                                                                                                                                                | Para slab collection  Tux slab collection                                      | 42<br>43 | Stonedge pillar cap<br>York cap                                                                                                                                                                                                                                                                                                                                                                                                                                                                                                                                                                                                                                                                                                                                                                                                                                                                                                                                                                                                                                                                                                                                                                                                                                                                                                                                                                                                                                                                                                                                                                                                                                                                                                                                                                                                                                                                                                                                                                                                                                                                                                | 106<br>107 |      |
| 深意                                                                                                                                                                                                                                                                                                                                                                                                                                                                                                                                                                                                                                                                                                                                                                                                                                                                                                                                                                                                                                                                                                                                                                                                                                                                                                                                                                                                                                                                                                                                                                                                                                                                                                                                                                                                                                                                                                                                                                                                                                                                                                                             |                                                                                | 44       | STEPS & OVERLAY SYSTEM                                                                                                                                                                                                                                                                                                                                                                                                                                                                                                                                                                                                                                                                                                                                                                                                                                                                                                                                                                                                                                                                                                                                                                                                                                                                                                                                                                                                                                                                                                                                                                                                                                                                                                                                                                                                                                                                                                                                                                                                                                                                                                         | 108        | 3    |
|                                                                                                                                                                                                                                                                                                                                                                                                                                                                                                                                                                                                                                                                                                                                                                                                                                                                                                                                                                                                                                                                                                                                                                                                                                                                                                                                                                                                                                                                                                                                                                                                                                                                                                                                                                                                                                                                                                                                                                                                                                                                                                                                | Antika paver                                                                   | 46       | Borealis step                                                                                                                                                                                                                                                                                                                                                                                                                                                                                                                                                                                                                                                                                                                                                                                                                                                                                                                                                                                                                                                                                                                                                                                                                                                                                                                                                                                                                                                                                                                                                                                                                                                                                                                                                                                                                                                                                                                                                                                                                                                                                                                  | 110        |      |
|                                                                                                                                                                                                                                                                                                                                                                                                                                                                                                                                                                                                                                                                                                                                                                                                                                                                                                                                                                                                                                                                                                                                                                                                                                                                                                                                                                                                                                                                                                                                                                                                                                                                                                                                                                                                                                                                                                                                                                                                                                                                                                                                | Blu 80 mm slate paver collection                                               | 48       | Maya step                                                                                                                                                                                                                                                                                                                                                                                                                                                                                                                                                                                                                                                                                                                                                                                                                                                                                                                                                                                                                                                                                                                                                                                                                                                                                                                                                                                                                                                                                                                                                                                                                                                                                                                                                                                                                                                                                                                                                                                                                                                                                                                      | 112        |      |
|                                                                                                                                                                                                                                                                                                                                                                                                                                                                                                                                                                                                                                                                                                                                                                                                                                                                                                                                                                                                                                                                                                                                                                                                                                                                                                                                                                                                                                                                                                                                                                                                                                                                                                                                                                                                                                                                                                                                                                                                                                                                                                                                | Blu 80 mm galaxy, polished & smooth paver Eva paver                            | 50 52    | Raffinat <mark>o</mark> step<br>Röcka step collection                                                                                                                                                                                                                                                                                                                                                                                                                                                                                                                                                                                                                                                                                                                                                                                                                                                                                                                                                                                                                                                                                                                                                                                                                                                                                                                                                                                                                                                                                                                                                                                                                                                                                                                                                                                                                                                                                                                                                                                                                                                                          | 113<br>114 |      |
| AL SECTION AND ADDRESS OF THE PARTY OF THE P | Flagstone paver                                                                | 53       | York step                                                                                                                                                                                                                                                                                                                                                                                                                                                                                                                                                                                                                                                                                                                                                                                                                                                                                                                                                                                                                                                                                                                                                                                                                                                                                                                                                                                                                                                                                                                                                                                                                                                                                                                                                                                                                                                                                                                                                                                                                                                                                                                      | 115        |      |
|                                                                                                                                                                                                                                                                                                                                                                                                                                                                                                                                                                                                                                                                                                                                                                                                                                                                                                                                                                                                                                                                                                                                                                                                                                                                                                                                                                                                                                                                                                                                                                                                                                                                                                                                                                                                                                                                                                                                                                                                                                                                                                                                | Industria polished, smooth & granitex paver Linea paver collection             | 54<br>56 | Blu 45 mm slate & smooth overlay system  Venetian slate & smooth overlay system                                                                                                                                                                                                                                                                                                                                                                                                                                                                                                                                                                                                                                                                                                                                                                                                                                                                                                                                                                                                                                                                                                                                                                                                                                                                                                                                                                                                                                                                                                                                                                                                                                                                                                                                                                                                                                                                                                                                                                                                                                                | 116<br>117 |      |
|                                                                                                                                                                                                                                                                                                                                                                                                                                                                                                                                                                                                                                                                                                                                                                                                                                                                                                                                                                                                                                                                                                                                                                                                                                                                                                                                                                                                                                                                                                                                                                                                                                                                                                                                                                                                                                                                                                                                                                                                                                                                                                                                | Mista paver collection                                                         | 57       | PRODUCTURE AND ADDRESS OF THE PARTY OF THE P | 200        |      |
|                                                                                                                                                                                                                                                                                                                                                                                                                                                                                                                                                                                                                                                                                                                                                                                                                                                                                                                                                                                                                                                                                                                                                                                                                                                                                                                                                                                                                                                                                                                                                                                                                                                                                                                                                                                                                                                                                                                                                                                                                                                                                                                                | San marino paver collection                                                    | 58       | EDGES Avignon edge                                                                                                                                                                                                                                                                                                                                                                                                                                                                                                                                                                                                                                                                                                                                                                                                                                                                                                                                                                                                                                                                                                                                                                                                                                                                                                                                                                                                                                                                                                                                                                                                                                                                                                                                                                                                                                                                                                                                                                                                                                                                                                             | 118<br>120 |      |
|                                                                                                                                                                                                                                                                                                                                                                                                                                                                                                                                                                                                                                                                                                                                                                                                                                                                                                                                                                                                                                                                                                                                                                                                                                                                                                                                                                                                                                                                                                                                                                                                                                                                                                                                                                                                                                                                                                                                                                                                                                                                                                                                | Victorien paver collection Villagio paver                                      | 59<br>60 | Borealis wall & edge                                                                                                                                                                                                                                                                                                                                                                                                                                                                                                                                                                                                                                                                                                                                                                                                                                                                                                                                                                                                                                                                                                                                                                                                                                                                                                                                                                                                                                                                                                                                                                                                                                                                                                                                                                                                                                                                                                                                                                                                                                                                                                           | 120        |      |
|                                                                                                                                                                                                                                                                                                                                                                                                                                                                                                                                                                                                                                                                                                                                                                                                                                                                                                                                                                                                                                                                                                                                                                                                                                                                                                                                                                                                                                                                                                                                                                                                                                                                                                                                                                                                                                                                                                                                                                                                                                                                                                                                | Legacy collection                                                              | 62       | Brandon edge                                                                                                                                                                                                                                                                                                                                                                                                                                                                                                                                                                                                                                                                                                                                                                                                                                                                                                                                                                                                                                                                                                                                                                                                                                                                                                                                                                                                                                                                                                                                                                                                                                                                                                                                                                                                                                                                                                                                                                                                                                                                                                                   | 121        |      |
| HARRY CONTRACTOR                                                                                                                                                                                                                                                                                                                                                                                                                                                                                                                                                                                                                                                                                                                                                                                                                                                                                                                                                                                                                                                                                                                                                                                                                                                                                                                                                                                                                                                                                                                                                                                                                                                                                                                                                                                                                                                                                                                                                                                                                                                                                                               | Allegro paver Parisien paver                                                   | 62<br>63 | Pietra edge<br>Raffinato pillar & edge                                                                                                                                                                                                                                                                                                                                                                                                                                                                                                                                                                                                                                                                                                                                                                                                                                                                                                                                                                                                                                                                                                                                                                                                                                                                                                                                                                                                                                                                                                                                                                                                                                                                                                                                                                                                                                                                                                                                                                                                                                                                                         | 122<br>122 |      |
|                                                                                                                                                                                                                                                                                                                                                                                                                                                                                                                                                                                                                                                                                                                                                                                                                                                                                                                                                                                                                                                                                                                                                                                                                                                                                                                                                                                                                                                                                                                                                                                                                                                                                                                                                                                                                                                                                                                                                                                                                                                                                                                                |                                                                                |          | Röcka wall & edge                                                                                                                                                                                                                                                                                                                                                                                                                                                                                                                                                                                                                                                                                                                                                                                                                                                                                                                                                                                                                                                                                                                                                                                                                                                                                                                                                                                                                                                                                                                                                                                                                                                                                                                                                                                                                                                                                                                                                                                                                                                                                                              | 123        |      |
|                                                                                                                                                                                                                                                                                                                                                                                                                                                                                                                                                                                                                                                                                                                                                                                                                                                                                                                                                                                                                                                                                                                                                                                                                                                                                                                                                                                                                                                                                                                                                                                                                                                                                                                                                                                                                                                                                                                                                                                                                                                                                                                                | PERMEABLE PAVERS Antika paver                                                  | 66       | Tundra edge                                                                                                                                                                                                                                                                                                                                                                                                                                                                                                                                                                                                                                                                                                                                                                                                                                                                                                                                                                                                                                                                                                                                                                                                                                                                                                                                                                                                                                                                                                                                                                                                                                                                                                                                                                                                                                                                                                                                                                                                                                                                                                                    | 123        | -    |
| Tour A                                                                                                                                                                                                                                                                                                                                                                                                                                                                                                                                                                                                                                                                                                                                                                                                                                                                                                                                                                                                                                                                                                                                                                                                                                                                                                                                                                                                                                                                                                                                                                                                                                                                                                                                                                                                                                                                                                                                                                                                                                                                                                                         | Blu 60 & 80 mm galaxy, polished, slate & smooth <b>DNEW</b>                    |          | OUTDOOR FEATURES                                                                                                                                                                                                                                                                                                                                                                                                                                                                                                                                                                                                                                                                                                                                                                                                                                                                                                                                                                                                                                                                                                                                                                                                                                                                                                                                                                                                                                                                                                                                                                                                                                                                                                                                                                                                                                                                                                                                                                                                                                                                                                               | 124        |      |
| V                                                                                                                                                                                                                                                                                                                                                                                                                                                                                                                                                                                                                                                                                                                                                                                                                                                                                                                                                                                                                                                                                                                                                                                                                                                                                                                                                                                                                                                                                                                                                                                                                                                                                                                                                                                                                                                                                                                                                                                                                                                                                                                              | Mista Random paver                                                             | 68       | Grill Island  Manchester Foyer fire place                                                                                                                                                                                                                                                                                                                                                                                                                                                                                                                                                                                                                                                                                                                                                                                                                                                                                                                                                                                                                                                                                                                                                                                                                                                                                                                                                                                                                                                                                                                                                                                                                                                                                                                                                                                                                                                                                                                                                                                                                                                                                      | 126<br>127 | N    |
|                                                                                                                                                                                                                                                                                                                                                                                                                                                                                                                                                                                                                                                                                                                                                                                                                                                                                                                                                                                                                                                                                                                                                                                                                                                                                                                                                                                                                                                                                                                                                                                                                                                                                                                                                                                                                                                                                                                                                                                                                                                                                                                                | Victorien 60 mm permeable paver Pure permeable paver                           | 69<br>70 | Manchester Elite pizza oven                                                                                                                                                                                                                                                                                                                                                                                                                                                                                                                                                                                                                                                                                                                                                                                                                                                                                                                                                                                                                                                                                                                                                                                                                                                                                                                                                                                                                                                                                                                                                                                                                                                                                                                                                                                                                                                                                                                                                                                                                                                                                                    | 128        |      |
| 1                                                                                                                                                                                                                                                                                                                                                                                                                                                                                                                                                                                                                                                                                                                                                                                                                                                                                                                                                                                                                                                                                                                                                                                                                                                                                                                                                                                                                                                                                                                                                                                                                                                                                                                                                                                                                                                                                                                                                                                                                                                                                                                              | Villagio permeable paver                                                       | 71       | Manchester Rustic pizza oven Raffinato pizza oven                                                                                                                                                                                                                                                                                                                                                                                                                                                                                                                                                                                                                                                                                                                                                                                                                                                                                                                                                                                                                                                                                                                                                                                                                                                                                                                                                                                                                                                                                                                                                                                                                                                                                                                                                                                                                                                                                                                                                                                                                                                                              | 128<br>129 |      |
| The state of the s | WALL                                                                           | 72       | Forno oven                                                                                                                                                                                                                                                                                                                                                                                                                                                                                                                                                                                                                                                                                                                                                                                                                                                                                                                                                                                                                                                                                                                                                                                                                                                                                                                                                                                                                                                                                                                                                                                                                                                                                                                                                                                                                                                                                                                                                                                                                                                                                                                     | 129        |      |
| 1 10 6                                                                                                                                                                                                                                                                                                                                                                                                                                                                                                                                                                                                                                                                                                                                                                                                                                                                                                                                                                                                                                                                                                                                                                                                                                                                                                                                                                                                                                                                                                                                                                                                                                                                                                                                                                                                                                                                                                                                                                                                                                                                                                                         | Baltimore wall collection double-sided                                         | 74       | Prescott fire pit                                                                                                                                                                                                                                                                                                                                                                                                                                                                                                                                                                                                                                                                                                                                                                                                                                                                                                                                                                                                                                                                                                                                                                                                                                                                                                                                                                                                                                                                                                                                                                                                                                                                                                                                                                                                                                                                                                                                                                                                                                                                                                              | 130        |      |
|                                                                                                                                                                                                                                                                                                                                                                                                                                                                                                                                                                                                                                                                                                                                                                                                                                                                                                                                                                                                                                                                                                                                                                                                                                                                                                                                                                                                                                                                                                                                                                                                                                                                                                                                                                                                                                                                                                                                                                                                                                                                                                                                | Borealis wall & edge double-sided  Brandon wall collection double-sided INEW   | 75<br>76 | Raffinato fire pit Valencia fire pit                                                                                                                                                                                                                                                                                                                                                                                                                                                                                                                                                                                                                                                                                                                                                                                                                                                                                                                                                                                                                                                                                                                                                                                                                                                                                                                                                                                                                                                                                                                                                                                                                                                                                                                                                                                                                                                                                                                                                                                                                                                                                           | 131<br>132 |      |
|                                                                                                                                                                                                                                                                                                                                                                                                                                                                                                                                                                                                                                                                                                                                                                                                                                                                                                                                                                                                                                                                                                                                                                                                                                                                                                                                                                                                                                                                                                                                                                                                                                                                                                                                                                                                                                                                                                                                                                                                                                                                                                                                | Escala wall double-sided                                                       | 78       | Brandon fire pit collection <b>DNEW</b>                                                                                                                                                                                                                                                                                                                                                                                                                                                                                                                                                                                                                                                                                                                                                                                                                                                                                                                                                                                                                                                                                                                                                                                                                                                                                                                                                                                                                                                                                                                                                                                                                                                                                                                                                                                                                                                                                                                                                                                                                                                                                        | 134        |      |
| 1                                                                                                                                                                                                                                                                                                                                                                                                                                                                                                                                                                                                                                                                                                                                                                                                                                                                                                                                                                                                                                                                                                                                                                                                                                                                                                                                                                                                                                                                                                                                                                                                                                                                                                                                                                                                                                                                                                                                                                                                                                                                                                                              | Graphix wall double-sided                                                      | 79       | Colorus Coopulicato                                                                                                                                                                                                                                                                                                                                                                                                                                                                                                                                                                                                                                                                                                                                                                                                                                                                                                                                                                                                                                                                                                                                                                                                                                                                                                                                                                                                                                                                                                                                                                                                                                                                                                                                                                                                                                                                                                                                                                                                                                                                                                            | 170        |      |
|                                                                                                                                                                                                                                                                                                                                                                                                                                                                                                                                                                                                                                                                                                                                                                                                                                                                                                                                                                                                                                                                                                                                                                                                                                                                                                                                                                                                                                                                                                                                                                                                                                                                                                                                                                                                                                                                                                                                                                                                                                                                                                                                | Manchester wall double-sided Prescott wall collection double-sided             | 80<br>81 | Colour Coordinate Warranty                                                                                                                                                                                                                                                                                                                                                                                                                                                                                                                                                                                                                                                                                                                                                                                                                                                                                                                                                                                                                                                                                                                                                                                                                                                                                                                                                                                                                                                                                                                                                                                                                                                                                                                                                                                                                                                                                                                                                                                                                                                                                                     | 136<br>138 | -    |
|                                                                                                                                                                                                                                                                                                                                                                                                                                                                                                                                                                                                                                                                                                                                                                                                                                                                                                                                                                                                                                                                                                                                                                                                                                                                                                                                                                                                                                                                                                                                                                                                                                                                                                                                                                                                                                                                                                                                                                                                                                                                                                                                | Mini-Creta Architectural wall collection double-sided                          | 82       | Other Products                                                                                                                                                                                                                                                                                                                                                                                                                                                                                                                                                                                                                                                                                                                                                                                                                                                                                                                                                                                                                                                                                                                                                                                                                                                                                                                                                                                                                                                                                                                                                                                                                                                                                                                                                                                                                                                                                                                                                                                                                                                                                                                 | 140        |      |
| A 1711 TO                                                                                                                                                                                                                                                                                                                                                                                                                                                                                                                                                                                                                                                                                                                                                                                                                                                                                                                                                                                                                                                                                                                                                                                                                                                                                                                                                                                                                                                                                                                                                                                                                                                                                                                                                                                                                                                                                                                                                                                                                                                                                                                      | Mini-creta wall collection double-sided Raffinato wall collection double-sided | 83       | MARKET                                                                                                                                                                                                                                                                                                                                                                                                                                                                                                                                                                                                                                                                                                                                                                                                                                                                                                                                                                                                                                                                                                                                                                                                                                                                                                                                                                                                                                                                                                                                                                                                                                                                                                                                                                                                                                                                                                                                                                                                                                                                                                                         |            |      |
| A A A C                                                                                                                                                                                                                                                                                                                                                                                                                                                                                                                                                                                                                                                                                                                                                                                                                                                                                                                                                                                                                                                                                                                                                                                                                                                                                                                                                                                                                                                                                                                                                                                                                                                                                                                                                                                                                                                                                                                                                                                                                                                                                                                        | Namiliato Wali collection double staca                                         | 04       |                                                                                                                                                                                                                                                                                                                                                                                                                                                                                                                                                                                                                                                                                                                                                                                                                                                                                                                                                                                                                                                                                                                                                                                                                                                                                                                                                                                                                                                                                                                                                                                                                                                                                                                                                                                                                                                                                                                                                                                                                                                                                                                                |            |      |
| Account to the last of the las |                                                                                | LEGEND   |                                                                                                                                                                                                                                                                                                                                                                                                                                                                                                                                                                                                                                                                                                                                                                                                                                                                                                                                                                                                                                                                                                                                                                                                                                                                                                                                                                                                                                                                                                                                                                                                                                                                                                                                                                                                                                                                                                                                                                                                                                                                                                                                |            |      |