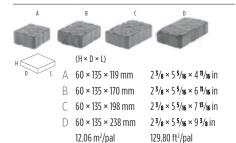

### LANDSCAPE PRODUCTS

|                                                                                                                                                                                                                                                                                                                                                                                                                                                                                                                                                                                                                                                                                                                                                                                                                                                                                                                                                                                                                                                                                                                                                                                                                                                                                                                                                                                                                                                                                                                                                                                                                                                                                                                                                                                                                                                                                                                                                                                                                                                                                                                                | See it. Feel it. Build it. Live it.                                            | 2        | Röcka wall & edge double-sided                                                                                                                                                                                                                                                                                                                                                                                                                                                                                                                                                                                                                                                                                                                                                                                                                                                                                                                                                                                                                                                                                                                                                                                                                                                                                                                                                                                                                                                                                                                                                                                                                                                                                                                                                                                                                                                                                                                                                                                                                                                                                                 | 86         |      |
|--------------------------------------------------------------------------------------------------------------------------------------------------------------------------------------------------------------------------------------------------------------------------------------------------------------------------------------------------------------------------------------------------------------------------------------------------------------------------------------------------------------------------------------------------------------------------------------------------------------------------------------------------------------------------------------------------------------------------------------------------------------------------------------------------------------------------------------------------------------------------------------------------------------------------------------------------------------------------------------------------------------------------------------------------------------------------------------------------------------------------------------------------------------------------------------------------------------------------------------------------------------------------------------------------------------------------------------------------------------------------------------------------------------------------------------------------------------------------------------------------------------------------------------------------------------------------------------------------------------------------------------------------------------------------------------------------------------------------------------------------------------------------------------------------------------------------------------------------------------------------------------------------------------------------------------------------------------------------------------------------------------------------------------------------------------------------------------------------------------------------------|--------------------------------------------------------------------------------|----------|--------------------------------------------------------------------------------------------------------------------------------------------------------------------------------------------------------------------------------------------------------------------------------------------------------------------------------------------------------------------------------------------------------------------------------------------------------------------------------------------------------------------------------------------------------------------------------------------------------------------------------------------------------------------------------------------------------------------------------------------------------------------------------------------------------------------------------------------------------------------------------------------------------------------------------------------------------------------------------------------------------------------------------------------------------------------------------------------------------------------------------------------------------------------------------------------------------------------------------------------------------------------------------------------------------------------------------------------------------------------------------------------------------------------------------------------------------------------------------------------------------------------------------------------------------------------------------------------------------------------------------------------------------------------------------------------------------------------------------------------------------------------------------------------------------------------------------------------------------------------------------------------------------------------------------------------------------------------------------------------------------------------------------------------------------------------------------------------------------------------------------|------------|------|
|                                                                                                                                                                                                                                                                                                                                                                                                                                                                                                                                                                                                                                                                                                                                                                                                                                                                                                                                                                                                                                                                                                                                                                                                                                                                                                                                                                                                                                                                                                                                                                                                                                                                                                                                                                                                                                                                                                                                                                                                                                                                                                                                | Trend Report English Garden                                                    | 4        | Suprema split face wall Semma wall collection                                                                                                                                                                                                                                                                                                                                                                                                                                                                                                                                                                                                                                                                                                                                                                                                                                                                                                                                                                                                                                                                                                                                                                                                                                                                                                                                                                                                                                                                                                                                                                                                                                                                                                                                                                                                                                                                                                                                                                                                                                                                                  | 87<br>88   | - 3  |
| EN STEEL                                                                                                                                                                                                                                                                                                                                                                                                                                                                                                                                                                                                                                                                                                                                                                                                                                                                                                                                                                                                                                                                                                                                                                                                                                                                                                                                                                                                                                                                                                                                                                                                                                                                                                                                                                                                                                                                                                                                                                                                                 | Country Rustic                                                                 | 10       | CAPS                                                                                                                                                                                                                                                                                                                                                                                                                                                                                                                                                                                                                                                                                                                                                                                                                                                                                                                                                                                                                                                                                                                                                                                                                                                                                                                                                                                                                                                                                                                                                                                                                                                                                                                                                                                                                                                                                                                                                                                                                                                                                                                           | 90         | , in |
|                                                                                                                                                                                                                                                                                                                                                                                                                                                                                                                                                                                                                                                                                                                                                                                                                                                                                                                                                                                                                                                                                                                                                                                                                                                                                                                                                                                                                                                                                                                                                                                                                                                                                                                                                                                                                                                                                                                                                                                                                                                                                                                                | Contemporary Polished Casual                                                   | 14<br>18 | Compatibility chart                                                                                                                                                                                                                                                                                                                                                                                                                                                                                                                                                                                                                                                                                                                                                                                                                                                                                                                                                                                                                                                                                                                                                                                                                                                                                                                                                                                                                                                                                                                                                                                                                                                                                                                                                                                                                                                                                                                                                                                                                                                                                                            | 92         | 100  |
|                                                                                                                                                                                                                                                                                                                                                                                                                                                                                                                                                                                                                                                                                                                                                                                                                                                                                                                                                                                                                                                                                                                                                                                                                                                                                                                                                                                                                                                                                                                                                                                                                                                                                                                                                                                                                                                                                                                                                                                                                                                                                                                                | Euro Flair                                                                     | 22       | Aged cap double-sided                                                                                                                                                                                                                                                                                                                                                                                                                                                                                                                                                                                                                                                                                                                                                                                                                                                                                                                                                                                                                                                                                                                                                                                                                                                                                                                                                                                                                                                                                                                                                                                                                                                                                                                                                                                                                                                                                                                                                                                                                                                                                                          | 94         | 島    |
|                                                                                                                                                                                                                                                                                                                                                                                                                                                                                                                                                                                                                                                                                                                                                                                                                                                                                                                                                                                                                                                                                                                                                                                                                                                                                                                                                                                                                                                                                                                                                                                                                                                                                                                                                                                                                                                                                                                                                                                                                                                                                                                                | SLABS                                                                          | 26       | Architectural double-sided cap DNEW  Bali Travertina pool coping                                                                                                                                                                                                                                                                                                                                                                                                                                                                                                                                                                                                                                                                                                                                                                                                                                                                                                                                                                                                                                                                                                                                                                                                                                                                                                                                                                                                                                                                                                                                                                                                                                                                                                                                                                                                                                                                                                                                                                                                                                                               | 95<br>96   |      |
|                                                                                                                                                                                                                                                                                                                                                                                                                                                                                                                                                                                                                                                                                                                                                                                                                                                                                                                                                                                                                                                                                                                                                                                                                                                                                                                                                                                                                                                                                                                                                                                                                                                                                                                                                                                                                                                                                                                                                                                                                                                                                                                                | Aberdeen slab collection                                                       | 28       | Brandon cap <b>DNEW</b>                                                                                                                                                                                                                                                                                                                                                                                                                                                                                                                                                                                                                                                                                                                                                                                                                                                                                                                                                                                                                                                                                                                                                                                                                                                                                                                                                                                                                                                                                                                                                                                                                                                                                                                                                                                                                                                                                                                                                                                                                                                                                                        | 97         |      |
|                                                                                                                                                                                                                                                                                                                                                                                                                                                                                                                                                                                                                                                                                                                                                                                                                                                                                                                                                                                                                                                                                                                                                                                                                                                                                                                                                                                                                                                                                                                                                                                                                                                                                                                                                                                                                                                                                                                                                                                                                                                                                                                                | Blu 60 mm slate collection Blu 60 mm galaxy, polished & smooth slab            | 30<br>32 | Bullnose cap & pool coping Bullnose grande cap & pool coping  DNEW                                                                                                                                                                                                                                                                                                                                                                                                                                                                                                                                                                                                                                                                                                                                                                                                                                                                                                                                                                                                                                                                                                                                                                                                                                                                                                                                                                                                                                                                                                                                                                                                                                                                                                                                                                                                                                                                                                                                                                                                                                                             | 98<br>99   |      |
|                                                                                                                                                                                                                                                                                                                                                                                                                                                                                                                                                                                                                                                                                                                                                                                                                                                                                                                                                                                                                                                                                                                                                                                                                                                                                                                                                                                                                                                                                                                                                                                                                                                                                                                                                                                                                                                                                                                                                                                                                                                                                                                                | Borealis slab collection                                                       | 34       | Escala 3.5" cap                                                                                                                                                                                                                                                                                                                                                                                                                                                                                                                                                                                                                                                                                                                                                                                                                                                                                                                                                                                                                                                                                                                                                                                                                                                                                                                                                                                                                                                                                                                                                                                                                                                                                                                                                                                                                                                                                                                                                                                                                                                                                                                | 100        |      |
|                                                                                                                                                                                                                                                                                                                                                                                                                                                                                                                                                                                                                                                                                                                                                                                                                                                                                                                                                                                                                                                                                                                                                                                                                                                                                                                                                                                                                                                                                                                                                                                                                                                                                                                                                                                                                                                                                                                                                                                                                                                                                                                                | Inca slab                                                                      | 36       | Graphix reversible cap DNEW                                                                                                                                                                                                                                                                                                                                                                                                                                                                                                                                                                                                                                                                                                                                                                                                                                                                                                                                                                                                                                                                                                                                                                                                                                                                                                                                                                                                                                                                                                                                                                                                                                                                                                                                                                                                                                                                                                                                                                                                                                                                                                    | 101        |      |
|                                                                                                                                                                                                                                                                                                                                                                                                                                                                                                                                                                                                                                                                                                                                                                                                                                                                                                                                                                                                                                                                                                                                                                                                                                                                                                                                                                                                                                                                                                                                                                                                                                                                                                                                                                                                                                                                                                                                                                                                                                                                                                                                | Industria slab<br>Maya slab                                                    | 37<br>38 | Piedimonte cap collection double-sided Portofino cap double-sided                                                                                                                                                                                                                                                                                                                                                                                                                                                                                                                                                                                                                                                                                                                                                                                                                                                                                                                                                                                                                                                                                                                                                                                                                                                                                                                                                                                                                                                                                                                                                                                                                                                                                                                                                                                                                                                                                                                                                                                                                                                              | 102<br>103 |      |
|                                                                                                                                                                                                                                                                                                                                                                                                                                                                                                                                                                                                                                                                                                                                                                                                                                                                                                                                                                                                                                                                                                                                                                                                                                                                                                                                                                                                                                                                                                                                                                                                                                                                                                                                                                                                                                                                                                                                                                                                                                                                                                                                | Monticello slab collection                                                     | 39       | Prima 14" split face & polished cap                                                                                                                                                                                                                                                                                                                                                                                                                                                                                                                                                                                                                                                                                                                                                                                                                                                                                                                                                                                                                                                                                                                                                                                                                                                                                                                                                                                                                                                                                                                                                                                                                                                                                                                                                                                                                                                                                                                                                                                                                                                                                            | 104        |      |
|                                                                                                                                                                                                                                                                                                                                                                                                                                                                                                                                                                                                                                                                                                                                                                                                                                                                                                                                                                                                                                                                                                                                                                                                                                                                                                                                                                                                                                                                                                                                                                                                                                                                                                                                                                                                                                                                                                                                                                                                                                                                                                                                | Travertina slab collection                                                     | 40       | Raffinato cap double-sided                                                                                                                                                                                                                                                                                                                                                                                                                                                                                                                                                                                                                                                                                                                                                                                                                                                                                                                                                                                                                                                                                                                                                                                                                                                                                                                                                                                                                                                                                                                                                                                                                                                                                                                                                                                                                                                                                                                                                                                                                                                                                                     | 105        |      |
|                                                                                                                                                                                                                                                                                                                                                                                                                                                                                                                                                                                                                                                                                                                                                                                                                                                                                                                                                                                                                                                                                                                                                                                                                                                                                                                                                                                                                                                                                                                                                                                                                                                                                                                                                                                                                                                                                                                                                                                                                                                                                                                                | Para slab collection  Tux slab collection                                      | 42<br>43 | Stonedge pillar cap<br>York cap                                                                                                                                                                                                                                                                                                                                                                                                                                                                                                                                                                                                                                                                                                                                                                                                                                                                                                                                                                                                                                                                                                                                                                                                                                                                                                                                                                                                                                                                                                                                                                                                                                                                                                                                                                                                                                                                                                                                                                                                                                                                                                | 106<br>107 |      |
| 深意                                                                                                                                                                                                                                                                                                                                                                                                                                                                                                                                                                                                                                                                                                                                                                                                                                                                                                                                                                                                                                                                                                                                                                                                                                                                                                                                                                                                                                                                                                                                                                                                                                                                                                                                                                                                                                                                                                                                                                                                                                                                                                                             |                                                                                | 44       | STEPS & OVERLAY SYSTEM                                                                                                                                                                                                                                                                                                                                                                                                                                                                                                                                                                                                                                                                                                                                                                                                                                                                                                                                                                                                                                                                                                                                                                                                                                                                                                                                                                                                                                                                                                                                                                                                                                                                                                                                                                                                                                                                                                                                                                                                                                                                                                         | 108        | 3    |
|                                                                                                                                                                                                                                                                                                                                                                                                                                                                                                                                                                                                                                                                                                                                                                                                                                                                                                                                                                                                                                                                                                                                                                                                                                                                                                                                                                                                                                                                                                                                                                                                                                                                                                                                                                                                                                                                                                                                                                                                                                                                                                                                | Antika paver                                                                   | 46       | Borealis step                                                                                                                                                                                                                                                                                                                                                                                                                                                                                                                                                                                                                                                                                                                                                                                                                                                                                                                                                                                                                                                                                                                                                                                                                                                                                                                                                                                                                                                                                                                                                                                                                                                                                                                                                                                                                                                                                                                                                                                                                                                                                                                  | 110        |      |
|                                                                                                                                                                                                                                                                                                                                                                                                                                                                                                                                                                                                                                                                                                                                                                                                                                                                                                                                                                                                                                                                                                                                                                                                                                                                                                                                                                                                                                                                                                                                                                                                                                                                                                                                                                                                                                                                                                                                                                                                                                                                                                                                | Blu 80 mm slate paver collection                                               | 48       | Maya step                                                                                                                                                                                                                                                                                                                                                                                                                                                                                                                                                                                                                                                                                                                                                                                                                                                                                                                                                                                                                                                                                                                                                                                                                                                                                                                                                                                                                                                                                                                                                                                                                                                                                                                                                                                                                                                                                                                                                                                                                                                                                                                      | 112        |      |
|                                                                                                                                                                                                                                                                                                                                                                                                                                                                                                                                                                                                                                                                                                                                                                                                                                                                                                                                                                                                                                                                                                                                                                                                                                                                                                                                                                                                                                                                                                                                                                                                                                                                                                                                                                                                                                                                                                                                                                                                                                                                                                                                | Blu 80 mm galaxy, polished & smooth paver Eva paver                            | 50 52    | Raffinat <mark>o</mark> step<br>Röcka step collection                                                                                                                                                                                                                                                                                                                                                                                                                                                                                                                                                                                                                                                                                                                                                                                                                                                                                                                                                                                                                                                                                                                                                                                                                                                                                                                                                                                                                                                                                                                                                                                                                                                                                                                                                                                                                                                                                                                                                                                                                                                                          | 113<br>114 |      |
| AL SECTION AND ADDRESS OF THE PARTY OF THE P | Flagstone paver                                                                | 53       | York step                                                                                                                                                                                                                                                                                                                                                                                                                                                                                                                                                                                                                                                                                                                                                                                                                                                                                                                                                                                                                                                                                                                                                                                                                                                                                                                                                                                                                                                                                                                                                                                                                                                                                                                                                                                                                                                                                                                                                                                                                                                                                                                      | 115        |      |
|                                                                                                                                                                                                                                                                                                                                                                                                                                                                                                                                                                                                                                                                                                                                                                                                                                                                                                                                                                                                                                                                                                                                                                                                                                                                                                                                                                                                                                                                                                                                                                                                                                                                                                                                                                                                                                                                                                                                                                                                                                                                                                                                | Industria polished, smooth & granitex paver Linea paver collection             | 54<br>56 | Blu 45 mm slate & smooth overlay system  Venetian slate & smooth overlay system                                                                                                                                                                                                                                                                                                                                                                                                                                                                                                                                                                                                                                                                                                                                                                                                                                                                                                                                                                                                                                                                                                                                                                                                                                                                                                                                                                                                                                                                                                                                                                                                                                                                                                                                                                                                                                                                                                                                                                                                                                                | 116<br>117 |      |
|                                                                                                                                                                                                                                                                                                                                                                                                                                                                                                                                                                                                                                                                                                                                                                                                                                                                                                                                                                                                                                                                                                                                                                                                                                                                                                                                                                                                                                                                                                                                                                                                                                                                                                                                                                                                                                                                                                                                                                                                                                                                                                                                | Mista paver collection                                                         | 57       | PRODUCTURE AND ADDRESS OF THE PARTY OF THE P | 200        |      |
|                                                                                                                                                                                                                                                                                                                                                                                                                                                                                                                                                                                                                                                                                                                                                                                                                                                                                                                                                                                                                                                                                                                                                                                                                                                                                                                                                                                                                                                                                                                                                                                                                                                                                                                                                                                                                                                                                                                                                                                                                                                                                                                                | San marino paver collection                                                    | 58       | EDGES Avignon edge                                                                                                                                                                                                                                                                                                                                                                                                                                                                                                                                                                                                                                                                                                                                                                                                                                                                                                                                                                                                                                                                                                                                                                                                                                                                                                                                                                                                                                                                                                                                                                                                                                                                                                                                                                                                                                                                                                                                                                                                                                                                                                             | 118<br>120 |      |
|                                                                                                                                                                                                                                                                                                                                                                                                                                                                                                                                                                                                                                                                                                                                                                                                                                                                                                                                                                                                                                                                                                                                                                                                                                                                                                                                                                                                                                                                                                                                                                                                                                                                                                                                                                                                                                                                                                                                                                                                                                                                                                                                | Victorien paver collection Villagio paver                                      | 59<br>60 | Borealis wall & edge                                                                                                                                                                                                                                                                                                                                                                                                                                                                                                                                                                                                                                                                                                                                                                                                                                                                                                                                                                                                                                                                                                                                                                                                                                                                                                                                                                                                                                                                                                                                                                                                                                                                                                                                                                                                                                                                                                                                                                                                                                                                                                           | 120        |      |
|                                                                                                                                                                                                                                                                                                                                                                                                                                                                                                                                                                                                                                                                                                                                                                                                                                                                                                                                                                                                                                                                                                                                                                                                                                                                                                                                                                                                                                                                                                                                                                                                                                                                                                                                                                                                                                                                                                                                                                                                                                                                                                                                | Legacy collection                                                              | 62       | Brandon edge                                                                                                                                                                                                                                                                                                                                                                                                                                                                                                                                                                                                                                                                                                                                                                                                                                                                                                                                                                                                                                                                                                                                                                                                                                                                                                                                                                                                                                                                                                                                                                                                                                                                                                                                                                                                                                                                                                                                                                                                                                                                                                                   | 121        |      |
| HARRY CONTRACTOR                                                                                                                                                                                                                                                                                                                                                                                                                                                                                                                                                                                                                                                                                                                                                                                                                                                                                                                                                                                                                                                                                                                                                                                                                                                                                                                                                                                                                                                                                                                                                                                                                                                                                                                                                                                                                                                                                                                                                                                                                                                                                                               | Allegro paver Parisien paver                                                   | 62<br>63 | Pietra edge<br>Raffinato pillar & edge                                                                                                                                                                                                                                                                                                                                                                                                                                                                                                                                                                                                                                                                                                                                                                                                                                                                                                                                                                                                                                                                                                                                                                                                                                                                                                                                                                                                                                                                                                                                                                                                                                                                                                                                                                                                                                                                                                                                                                                                                                                                                         | 122<br>122 |      |
|                                                                                                                                                                                                                                                                                                                                                                                                                                                                                                                                                                                                                                                                                                                                                                                                                                                                                                                                                                                                                                                                                                                                                                                                                                                                                                                                                                                                                                                                                                                                                                                                                                                                                                                                                                                                                                                                                                                                                                                                                                                                                                                                |                                                                                |          | Röcka wall & edge                                                                                                                                                                                                                                                                                                                                                                                                                                                                                                                                                                                                                                                                                                                                                                                                                                                                                                                                                                                                                                                                                                                                                                                                                                                                                                                                                                                                                                                                                                                                                                                                                                                                                                                                                                                                                                                                                                                                                                                                                                                                                                              | 123        |      |
|                                                                                                                                                                                                                                                                                                                                                                                                                                                                                                                                                                                                                                                                                                                                                                                                                                                                                                                                                                                                                                                                                                                                                                                                                                                                                                                                                                                                                                                                                                                                                                                                                                                                                                                                                                                                                                                                                                                                                                                                                                                                                                                                | PERMEABLE PAVERS Antika paver                                                  | 66       | Tundra edge                                                                                                                                                                                                                                                                                                                                                                                                                                                                                                                                                                                                                                                                                                                                                                                                                                                                                                                                                                                                                                                                                                                                                                                                                                                                                                                                                                                                                                                                                                                                                                                                                                                                                                                                                                                                                                                                                                                                                                                                                                                                                                                    | 123        | -    |
| Tour A                                                                                                                                                                                                                                                                                                                                                                                                                                                                                                                                                                                                                                                                                                                                                                                                                                                                                                                                                                                                                                                                                                                                                                                                                                                                                                                                                                                                                                                                                                                                                                                                                                                                                                                                                                                                                                                                                                                                                                                                                                                                                                                         | Blu 60 & 80 mm galaxy, polished, slate & smooth <b>DNEW</b>                    |          | OUTDOOR FEATURES                                                                                                                                                                                                                                                                                                                                                                                                                                                                                                                                                                                                                                                                                                                                                                                                                                                                                                                                                                                                                                                                                                                                                                                                                                                                                                                                                                                                                                                                                                                                                                                                                                                                                                                                                                                                                                                                                                                                                                                                                                                                                                               | 124        |      |
| V                                                                                                                                                                                                                                                                                                                                                                                                                                                                                                                                                                                                                                                                                                                                                                                                                                                                                                                                                                                                                                                                                                                                                                                                                                                                                                                                                                                                                                                                                                                                                                                                                                                                                                                                                                                                                                                                                                                                                                                                                                                                                                                              | Mista Random paver                                                             | 68       | Grill Island  Manchester Foyer fire place                                                                                                                                                                                                                                                                                                                                                                                                                                                                                                                                                                                                                                                                                                                                                                                                                                                                                                                                                                                                                                                                                                                                                                                                                                                                                                                                                                                                                                                                                                                                                                                                                                                                                                                                                                                                                                                                                                                                                                                                                                                                                      | 126<br>127 | N    |
|                                                                                                                                                                                                                                                                                                                                                                                                                                                                                                                                                                                                                                                                                                                                                                                                                                                                                                                                                                                                                                                                                                                                                                                                                                                                                                                                                                                                                                                                                                                                                                                                                                                                                                                                                                                                                                                                                                                                                                                                                                                                                                                                | Victorien 60 mm permeable paver Pure permeable paver                           | 69<br>70 | Manchester Elite pizza oven                                                                                                                                                                                                                                                                                                                                                                                                                                                                                                                                                                                                                                                                                                                                                                                                                                                                                                                                                                                                                                                                                                                                                                                                                                                                                                                                                                                                                                                                                                                                                                                                                                                                                                                                                                                                                                                                                                                                                                                                                                                                                                    | 128        |      |
| 1                                                                                                                                                                                                                                                                                                                                                                                                                                                                                                                                                                                                                                                                                                                                                                                                                                                                                                                                                                                                                                                                                                                                                                                                                                                                                                                                                                                                                                                                                                                                                                                                                                                                                                                                                                                                                                                                                                                                                                                                                                                                                                                              | Villagio permeable paver                                                       | 71       | Manchester Rustic pizza oven Raffinato pizza oven                                                                                                                                                                                                                                                                                                                                                                                                                                                                                                                                                                                                                                                                                                                                                                                                                                                                                                                                                                                                                                                                                                                                                                                                                                                                                                                                                                                                                                                                                                                                                                                                                                                                                                                                                                                                                                                                                                                                                                                                                                                                              | 128<br>129 |      |
| The state of the s | WALL                                                                           | 72       | Forno oven                                                                                                                                                                                                                                                                                                                                                                                                                                                                                                                                                                                                                                                                                                                                                                                                                                                                                                                                                                                                                                                                                                                                                                                                                                                                                                                                                                                                                                                                                                                                                                                                                                                                                                                                                                                                                                                                                                                                                                                                                                                                                                                     | 129        |      |
| 1 10 6                                                                                                                                                                                                                                                                                                                                                                                                                                                                                                                                                                                                                                                                                                                                                                                                                                                                                                                                                                                                                                                                                                                                                                                                                                                                                                                                                                                                                                                                                                                                                                                                                                                                                                                                                                                                                                                                                                                                                                                                                                                                                                                         | Baltimore wall collection double-sided                                         | 74       | Prescott fire pit                                                                                                                                                                                                                                                                                                                                                                                                                                                                                                                                                                                                                                                                                                                                                                                                                                                                                                                                                                                                                                                                                                                                                                                                                                                                                                                                                                                                                                                                                                                                                                                                                                                                                                                                                                                                                                                                                                                                                                                                                                                                                                              | 130        |      |
|                                                                                                                                                                                                                                                                                                                                                                                                                                                                                                                                                                                                                                                                                                                                                                                                                                                                                                                                                                                                                                                                                                                                                                                                                                                                                                                                                                                                                                                                                                                                                                                                                                                                                                                                                                                                                                                                                                                                                                                                                                                                                                                                | Borealis wall & edge double-sided  Brandon wall collection double-sided INEW   | 75<br>76 | Raffinato fire pit Valencia fire pit                                                                                                                                                                                                                                                                                                                                                                                                                                                                                                                                                                                                                                                                                                                                                                                                                                                                                                                                                                                                                                                                                                                                                                                                                                                                                                                                                                                                                                                                                                                                                                                                                                                                                                                                                                                                                                                                                                                                                                                                                                                                                           | 131<br>132 |      |
|                                                                                                                                                                                                                                                                                                                                                                                                                                                                                                                                                                                                                                                                                                                                                                                                                                                                                                                                                                                                                                                                                                                                                                                                                                                                                                                                                                                                                                                                                                                                                                                                                                                                                                                                                                                                                                                                                                                                                                                                                                                                                                                                | Escala wall double-sided                                                       | 78       | Brandon fire pit collection <b>DNEW</b>                                                                                                                                                                                                                                                                                                                                                                                                                                                                                                                                                                                                                                                                                                                                                                                                                                                                                                                                                                                                                                                                                                                                                                                                                                                                                                                                                                                                                                                                                                                                                                                                                                                                                                                                                                                                                                                                                                                                                                                                                                                                                        | 134        |      |
| 1                                                                                                                                                                                                                                                                                                                                                                                                                                                                                                                                                                                                                                                                                                                                                                                                                                                                                                                                                                                                                                                                                                                                                                                                                                                                                                                                                                                                                                                                                                                                                                                                                                                                                                                                                                                                                                                                                                                                                                                                                                                                                                                              | Graphix wall double-sided                                                      | 79       | Colorus Coopulicato                                                                                                                                                                                                                                                                                                                                                                                                                                                                                                                                                                                                                                                                                                                                                                                                                                                                                                                                                                                                                                                                                                                                                                                                                                                                                                                                                                                                                                                                                                                                                                                                                                                                                                                                                                                                                                                                                                                                                                                                                                                                                                            | 170        |      |
|                                                                                                                                                                                                                                                                                                                                                                                                                                                                                                                                                                                                                                                                                                                                                                                                                                                                                                                                                                                                                                                                                                                                                                                                                                                                                                                                                                                                                                                                                                                                                                                                                                                                                                                                                                                                                                                                                                                                                                                                                                                                                                                                | Manchester wall double-sided Prescott wall collection double-sided             | 80<br>81 | Colour Coordinate Warranty                                                                                                                                                                                                                                                                                                                                                                                                                                                                                                                                                                                                                                                                                                                                                                                                                                                                                                                                                                                                                                                                                                                                                                                                                                                                                                                                                                                                                                                                                                                                                                                                                                                                                                                                                                                                                                                                                                                                                                                                                                                                                                     | 136<br>138 | -    |
|                                                                                                                                                                                                                                                                                                                                                                                                                                                                                                                                                                                                                                                                                                                                                                                                                                                                                                                                                                                                                                                                                                                                                                                                                                                                                                                                                                                                                                                                                                                                                                                                                                                                                                                                                                                                                                                                                                                                                                                                                                                                                                                                | Mini-Creta Architectural wall collection double-sided                          | 82       | Other Products                                                                                                                                                                                                                                                                                                                                                                                                                                                                                                                                                                                                                                                                                                                                                                                                                                                                                                                                                                                                                                                                                                                                                                                                                                                                                                                                                                                                                                                                                                                                                                                                                                                                                                                                                                                                                                                                                                                                                                                                                                                                                                                 | 140        |      |
| A 1711 TO                                                                                                                                                                                                                                                                                                                                                                                                                                                                                                                                                                                                                                                                                                                                                                                                                                                                                                                                                                                                                                                                                                                                                                                                                                                                                                                                                                                                                                                                                                                                                                                                                                                                                                                                                                                                                                                                                                                                                                                                                                                                                                                      | Mini-creta wall collection double-sided Raffinato wall collection double-sided | 83       | MARKET                                                                                                                                                                                                                                                                                                                                                                                                                                                                                                                                                                                                                                                                                                                                                                                                                                                                                                                                                                                                                                                                                                                                                                                                                                                                                                                                                                                                                                                                                                                                                                                                                                                                                                                                                                                                                                                                                                                                                                                                                                                                                                                         |            |      |
| A A A C                                                                                                                                                                                                                                                                                                                                                                                                                                                                                                                                                                                                                                                                                                                                                                                                                                                                                                                                                                                                                                                                                                                                                                                                                                                                                                                                                                                                                                                                                                                                                                                                                                                                                                                                                                                                                                                                                                                                                                                                                                                                                                                        | Namiliato Wali collection double staca                                         | 04       |                                                                                                                                                                                                                                                                                                                                                                                                                                                                                                                                                                                                                                                                                                                                                                                                                                                                                                                                                                                                                                                                                                                                                                                                                                                                                                                                                                                                                                                                                                                                                                                                                                                                                                                                                                                                                                                                                                                                                                                                                                                                                                                                |            |      |
| Account to the last of the las |                                                                                | LEGEND   |                                                                                                                                                                                                                                                                                                                                                                                                                                                                                                                                                                                                                                                                                                                                                                                                                                                                                                                                                                                                                                                                                                                                                                                                                                                                                                                                                                                                                                                                                                                                                                                                                                                                                                                                                                                                                                                                                                                                                                                                                                                                                                                                |            |      |