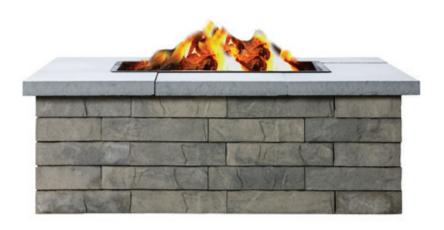

FIRE PIT Sold as a kit not pre-assembled







GREYED NICKEL

BEIGE CREAM

### RAFFINATO FIRE PIT

HEIGHT 540 mm = 21½ in
WIDTH 1054 mm = 41½ in

**LENGTH** 1 419 mm = 55 <sup>7</sup>/<sub>8</sub> in

12"×24" caps included. Techo-Bloc is not responsible for any damages to the fire pit if it is not installed with a sleeve or accessory kit.

# RAFFINATO INSERT 34 ½" - 876 mm 20" 508 mm 32 ½" - 825 mm





# **VALENCIA**

FIRE PIT



















AUTUMN RED

HARVEST GOLD

CHESTNUT BROWN

MOJAVE BEIGE

SANDLEWOOD

CHAMPLAIN GREY

SHALE GREY

**VALENCIA FIRE PIT** 







 $2^{15}/_{16} \times 9^{15}/_{16} \times 9^{3}/_{4}$  in

Height 0.375 m (375 mm) 14 3/4 in 1.243 m (1 243 mm) 48 % in (4' 1") **Exterior Diameter** Interior Diameter 0.74 m (740 mm) 29 1/8 in (2' 5")

80 units













**BRANDON RECTANGLE FIRE PIT SHALE GREY** 

**BRANDON SQUARE FIRE PIT SHALE GREY** 





SHALE GREY

CHESTNUT BROWN

### **BRANDON SQUARE FIRE PIT**

| Overall Height       | 507 mm                              | 19 15/ <sub>16</sub> in           |
|----------------------|-------------------------------------|-----------------------------------|
| Overall Width        | 1 289 mm                            | 50 ³/ <sub>4</sub> in             |
| Overall Length       | 1 359 mm                            | 53 <sup>1</sup> / <sub>2</sub> in |
| Cap units            | 6 units                             |                                   |
| Brandon 90 mm        | 30 units of $\mbox{\ensuremath{A}}$ | 10 units of $\ensuremath{B}$      |
| Brandon 90 mm corner | 20 units