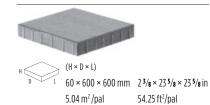

$ 13") smooth in chocolate brown and onyx black are only available in half-pallets.

### BOREALIS

SLAB COLLECTION







SAUVIGNON OAK





TONE
DISTRIBUTION
HIGH

SMOKED PINE

BOREALIS SLAB 5"×30"



BOREALIS SLAB 10"×30"



(H×D×L)
57×254×762 mm 21/4×10×30 in
6.58 m²/pal 70.83 ft²/pal
34 units/pal





## INCA













BAJA BEIGE CORAL SANDS

VICTORIA

RIVIERA

INCA



H D

A  $51 \times 381 \times 191 \text{ mm}$   $2 \times 15 \times 7 \frac{1}{2} \text{ in}$ 

A 51 × 381 × 191 mm 2 × 15 × 7 ½ II B 51 × 381 × 381 mm 2 × 15 × 15 in

C  $51 \times 381 \times 572 \text{ mm}$   $2 \times 15 \times 22 \frac{1}{2} \text{ in}$ 

6.18 m²/pal 66.5 ft²/pal



### **INDUSTRIA**

SLAF





A minimum pre-order of 2500  $\mbox{ft}^2$  is required for on order items.

#### INDUSTRIA 600 SERIES





### MAYA SLAB





BAJA BEIGE

TONE DISTRIBUTION MEDIUM

#### MAYA SLAB



(H × D × L) A - F 57 × 584 × 788 mm 21/4 × 23 × 31 in 7.82 m²/pal 84.15 ft²/pal 17 units/pal



# **MONTICELLO**













OLIVE

ROCK GARDEN BROWN

CHOCOLATE BROWN

AZZURRO









57 × 508 × 254 mm 2 1/4 × 20 × 10 in

6.58 m<sup>2</sup>/pal 70.83 ft<sup>2</sup>/pal

#### MONTICELLO 20"× 30"



 $(\mathbb{H}\times\mathbb{D}\times\mathbb{L})$ 

 $57 \times 508 \times 762 \,\text{mm}$   $2 \,\text{V}_4 \times 20 \times 30 \,\text{in}$  $6.58\,\mathrm{m}^2/\mathrm{pal}$ 70.83 ft<sup>2</sup>/pal



### **TRAVERTINA**

SLAB COLLECTION













RIVIERA

ROCK GARDEN BROWN

IVORY

#### TRAVERTINA 20"× 10" • 20"× 20"





 $57 \times 508 \times 254 \,\text{mm}$   $2\frac{1}{4} \times 20 \times 10 \,\text{in}$