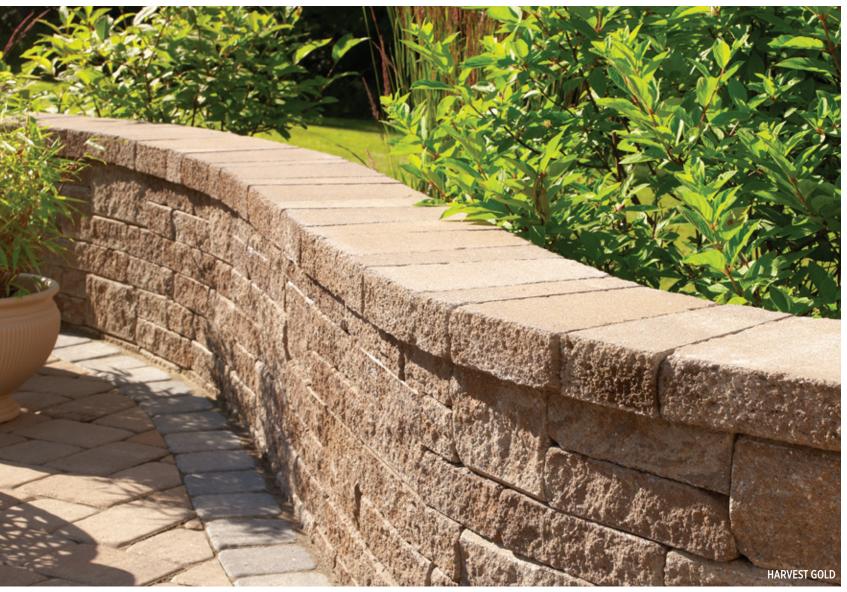

text{ mm}$   $5\frac{7}{8} \times 10\frac{1}{2} \times 16 \text{ in}$ 24 units/pal

## **SEMMA PILLAR POLISHED** Pillar height 900 mm/35 <sup>7</sup>/<sub>16</sub> in





 $(H \times D \times L)$  $150 \times 264 \times 405 \text{ mm}$   $5^{7/8} \times 10^{7/16} \times 15^{15/16} \text{ in}$ 24 units/pal









# GAPS

## CAP IT OFF.

They say good design is found at the core, but great design is in the details. Techo-Bloc caps are the finishing touch to any landscape project. Offered in a large array of colours, finishes and shapes, each cap serves many purposes. See the Cap Selection Guide to see which caps fit your application.



## **COMPATIBILITY CHART**



NOTE: The combinations shown in this chart are not complete. Other possible combinations exist.



# AGED CAP DOUBLE-SIDED





SANDLEWOOD

CHESTNUT BROWN





AUTUMN RED











IAMPLAIN SHALE GREY GREY

## AGED



C\*  $75 \times 317 \times 375 \times 345$  mm  $2^{15}/_{16} \times 12^{1}/_{2} \times 14^{3}/_{4} \times 13^{9}/_{16}$  in 20.12 lin. m/pal 66 lin. ft./pal

\* 10.06 lin. m /half pal \* 33 lin. ft./half pal





<sup>\*</sup> Onyx black and chocolate brown are only available in half-pallets.

# **ARCHITECTURAL**

DOUBLE-SIDED CAP





SANDLEWOOD



MOJAVE BEIGE



AUTUMN RED







BROWN





GREY



SHALE GREY

## ARCHITECTURAL









# **BALI TRAVERTINA**

POOL COPING





## BALI TRAVERTINA







# BRANDON











SHALE GREY

CHAMPLAIN GREY

SANDLEWOOD

CHESTNUT BROWN

ONYX BLACK

BRANDON CAP





90 × 356 × 406 mm 7.32 lin. m/pal 18 units

3 9/16 × 14 × 16 in 24 lin. ft./pal



# BULL