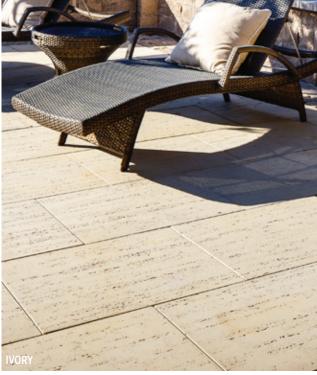

} \text{ in}$ 

6.18 m²/pal 66.5 ft²/pal



### **INDUSTRIA**

SLAF





A minimum pre-order of 2500  $\mbox{ft}^2$  is required for on order items.

#### INDUSTRIA 600 SERIES





### MAYA SLAB





BAJA BEIGE

TONE DISTRIBUTION MEDIUM

#### MAYA SLAB



(H × D × L) A - F 57 × 584 × 788 mm 21/4 × 23 × 31 in 7.82 m²/pal 84.15 ft²/pal 17 units/pal



# **MONTICELLO**













OLIVE

ROCK GARDEN BROWN

CHOCOLATE BROWN

AZZURRO









57 × 508 × 254 mm 2 1/4 × 20 × 10 in

6.58 m<sup>2</sup>/pal 70.83 ft<sup>2</sup>/pal

#### MONTICELLO 20"× 30"



 $(\mathbb{H}\times\mathbb{D}\times\mathbb{L})$ 

 $57 \times 508 \times 762 \,\text{mm}$   $2 \,\text{V}_4 \times 20 \times 30 \,\text{in}$  $6.58\,\mathrm{m}^2/\mathrm{pal}$ 70.83 ft<sup>2</sup>/pal



### **TRAVERTINA**

SLAB COLLECTION













RIVIERA

ROCK GARDEN BROWN

IVORY

#### TRAVERTINA 20"× 10" • 20"× 20"





 $57 \times 508 \times 254 \,\text{mm}$   $2\frac{1}{4} \times 20 \times 10 \,\text{in}$ 

 $6.59 \, \text{m}^2/\text{pal}$ 70.89 ft<sup>2</sup>/pal

#### TRAVERTINA 20"×30"



 $(H \times D \times L)$  $57 \times 508 \times 762 \text{ mm}$   $2\frac{1}{4} \times 20 \times 30 \text{ in}$ 6.59 m<sup>2</sup>/pal 70.89 ft<sup>2</sup>/pal

TRAVERTINA 30"×30"





 $57 \times 762 \times 762 \text{ mm}$   $2\frac{1}{4} \times 30 \times 30 \text{ in}$ 9.87 m<sup>2</sup>/pal 106.25 ft<sup>2</sup>/pal









#### PARA 500 × 250 SMOOTH & POLISHED



 $(H \times D \times L)$ 

 $60\times500\times250~\text{mm}$   $~2\,^{3}\!/_{8}\times19\,^{11}\!/_{16}\times9\,^{3a}\!/_{16}$  in 118.40 ft²/pal 11 m²/pal

#### PARA