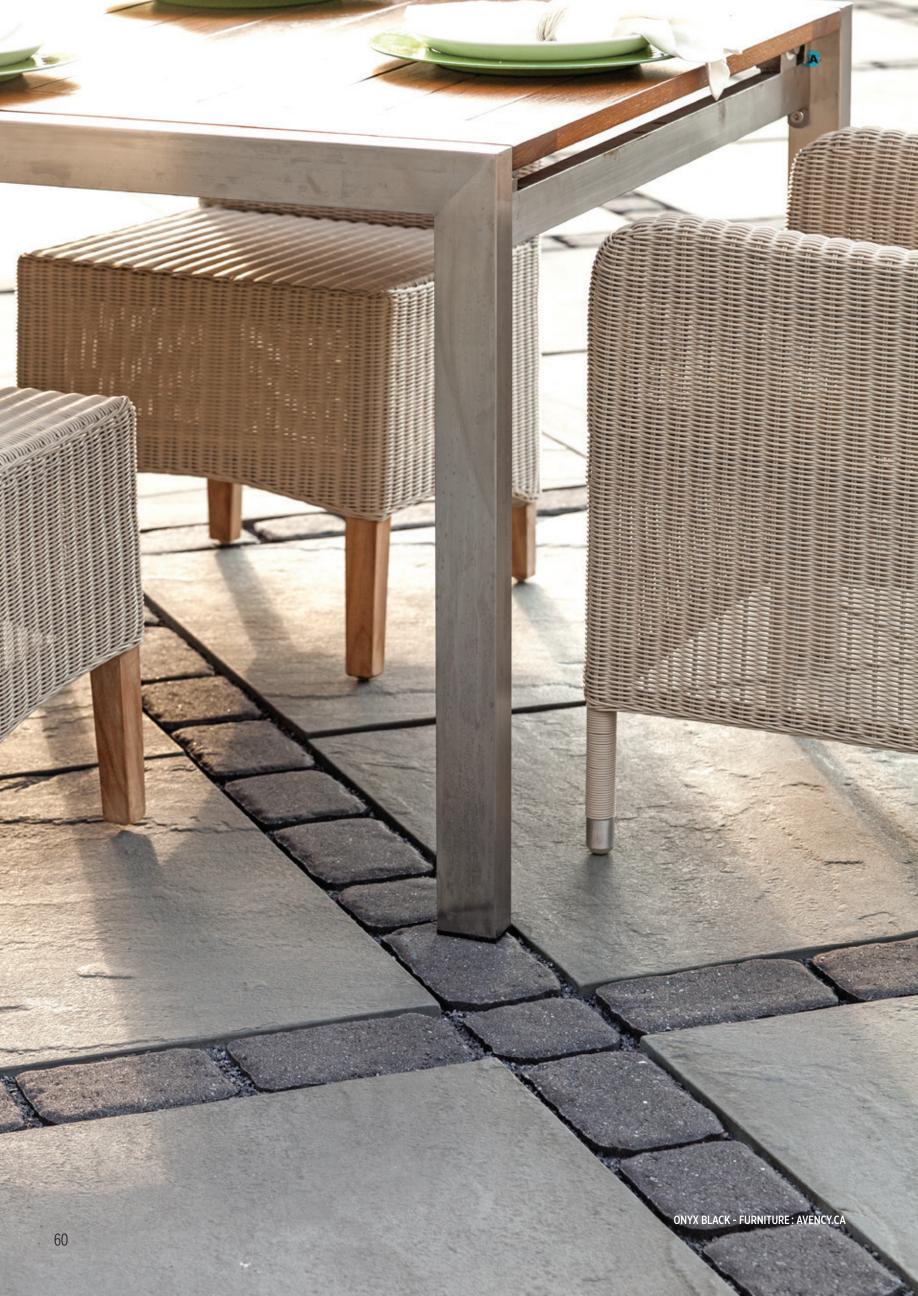

15/16 × 8 7/8 in

7.51 m<sup>2</sup>/pal \*4.29 m<sup>2</sup>/half pal

80.81 ft<sup>2</sup>/pal \*46.18 ft²/half pal

#### SAN MARINO LARGE RECTANGLES



 $*4.10 \text{ m}^2/\text{half pal}$ 

A 100 × 150 × 225 mm

B 100 × 150 × 325 mm  $3^{15}/_{16} \times 5^{7}/_{8} \times 12^{13}/_{16}$  in

C 100 × 150 × 425 mm  $3^{15}/_{16} \times 5^{7}/_{8} \times 16^{3}/_{4}$  in 7.17 m<sup>2</sup>/pal 77.14 ft²/pal

\*44.08 ft²/half pal







<sup>\*</sup> Onyx black and chocolate brown are only available in half-pallets.

# VICTORIEN PAVER COLLECTION



# GREY SHALE GREY SANDLEWOOD MOJAVE BEIGE RED & BLACK CHOCOLATE BROWN

#### VICTORIEN 60 MM



60 × 108 × 216 mm 11.50 m²/pal

2<sup>3</sup>/<sub>8</sub> × 4<sup>1</sup>/<sub>4</sub> × 8<sup>1</sup>/<sub>2</sub> in 123.70 ft<sup>2</sup>/pal





## VILLAGIO





















ONYX BLACK\*

BROWN\*

HARVEST GOLD

CHESTNUT BROWN

MOJAVE BEIGE

SANDLEWOOD

GREY

SHALE GREY

VILLAGIO







### LEGACY COLLECTION





### **ALLEGRO**

PAVER



SHALE GREY



CHAMPLAIN GRFY



SANDLEWOOD



MOJAVE BEIGE



CHESTNUT



HARVEST GOLD



**ALLEGRO** 





### **PARISIEN**

PAVFR



HAMPLAIN SHALE GREY



CHESTNUT



ONYX BLACK\*

 $^{\ast}$  Onyx black & chocolate brown are only available for Parisien Rectangle.

#### PARISIEN CIRCLE



Various sizes, height of 60 mm Circle diameter 2.41 m 4.70 m²/pal

#### PARISIEN SQUARE



#### PARISIEN RECTANGLE



60 × 158 × 238 mm 2 3/8 × 61/4 × 93/8 in 12.47 m²/pal 134.20 ft²/pal

50.70 ft<sup>2</sup>/pal

7' 11''





# PERMEABLE PAVERS

#### **BE ECO-CONSCIOUS.**

Techo-Bloc offers various eco-c