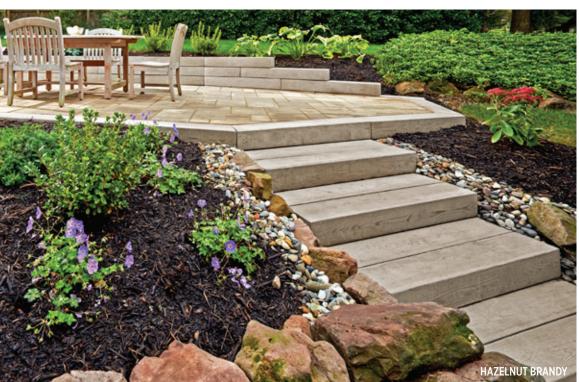

2 1/4 × 14 × 32 in

57 × 356 × 1 219 mm 2 1/4 × 14 × 48 in

48 lin. ft./pal

14.63 lin. m/pal

6 units of each











# STEPS & OVERLAY SYSTEM

### STEP IT UP.

No matter the topography of your outdoor project, Techo-Bloc offers you a wide variety of products to build steps for all applications. Whether you dream of a delicate winding outdoor stairway, envision a bold and imposing staircase built of large rock face steps or simply need a few steps to connect the different level pavilions in your outdoor patio, Techo-Bloc has the answer.

We also offer overlay systems to restore old concrete steps, patios and balconies by concealing the staining, cracking and unkept appearance of poured concrete with a maintenance-free & salt-resistant ultra-thin paving stone solution.

# **BOREALIS**







SAUVIGNON OAK



HAZELNUT BRANDY



**BOREALIS STEP** 











# MAYA



TONE DISTRIBUTION MEDIUM



RIVIERA



CHOCOLATE BROWN



ROCK GARDEN BROWN



BAJA BEIGE

### MAYA STEP





1.22 lin. m/pal 1 unit

6 × 32 × 48 in 4 lin. ft./pal





# **RAFFINATO**









GREYED NICKEL

BEIGE CREAM

ONYX BLACK

### RAFFINATO STEP



180 × 368 × 1 067 mm  $7\frac{1}{16} \times 14\frac{1}{2} \times 42$  in 9.6 lin. m/pal

9 units

31.5 lin. ft./pal









RIVIERA



BROWN





ROCK GARDEN BROWN

BAJA BEIGE

### RÖCKA STEP 48" DOUBLE-SIDED



 $152 \times 378 \times 359 \times 1219 \text{ mm}$   $6 \times 14\frac{7}{8} \times 14\frac{1}{8} \times 48 \text{ in}$ 9.76 lin. m/pal 32 lin. ft./pal 8 units

### RÖCKA STEP 60"



TONE DISTRIBUTION MEDIUM

 $(H \times D1 \times D2 \times L)$  $1