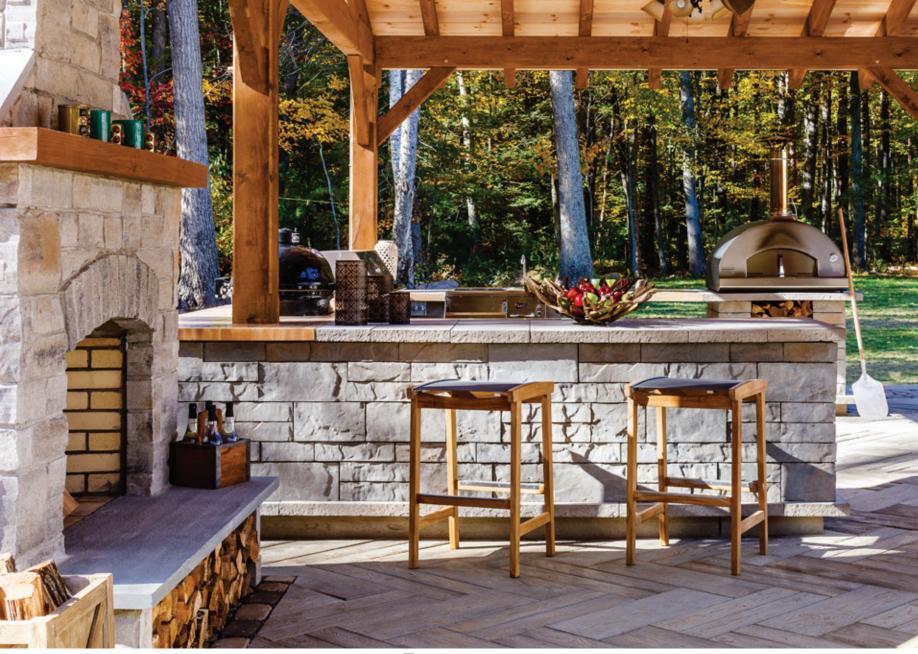

** ABERDEEN slab (30 × 30), rock garden brown



CUSTOM 180 MM BRANDON fire pit & EVA slab, champlain grey

Cottage Vibes

Nothing embodies rustic like the raw texture of wood. The Borealis stone collection pushes the envelope on traditional landscape products by capturing the look & feel of wood. This splinter-free, weather-resistant and maintenance-free alternative is more durable & more practical than its natural counterpart. Creating elements of elevation the Brandon wall is among the most-versatile and well-suited for rustic outdoor design. Its highly-textured rock face and multi-dimensional hues merge together creating remarkably functional outdoor features for backyard bonfires (Brandon Fire Pit) & early evening cookouts (Brandon wall Pizza Oven).





BRANDON wall, champlain grey



BRANDON wall, champlain grey

Refer to the COUNTRY RUSTIC Style Lab on the next page for more ideas.  $\rightarrow$ 

## STYLE YOURS IN STABLE YOURS



### **ACCESSORIES**









- A PRESCOTT wall (2.25" and 4.5"), rock garden brown PORTOFINO cap, chocolate brown
- **B** BOREALIS slab, smoked pine and hazelnut brandy
- MISTA paver square & random, chestnut brown and harvest gold
- **D** BLU 60 mm slab slate, champlain grey BOREALIS slab, smoked pine
- VILLAGIO paver, chocolate brown and chestnut brown

Contemporary

Chair: roche-bobois.com



GRAPHIX wall, greyed nickel • Cap: BLU GRANDE Polished, greyed nickel

RARY



RAFFINATO cap, greyed nickel

Modernscaping: Sleek & Monochromatic

Modernscaping takes a controlled and minimalistic approach to design with clean lines, pristine surf