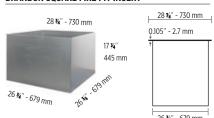

s                            |                                   |

**BRANDON RECTANGLE FIRE PIT** 

| Overall Height       | 507 mm                       | 19 <sup>15</sup> / <sub>16</sub> in |
|----------------------|------------------------------|-------------------------------------|
| Overall Width        | 1130 mm                      | 44 <sup>1</sup> / <sub>2</sub> in   |
| Overall Length       | 1 467 mm                     | 57 ³/ <sub>4</sub> in               |
| Cap units            | 8 units                      |                                     |
| Brandon 90 mm        | 10 units of $\ensuremath{B}$ | 20 units of $\mathbin{\mathbb{C}}$  |
| Brandon 90 mm corner | 20 units                     |                                     |

### **BRANDON SQUARE FIRE PIT INSERT**



### **BRANDON RECTANGLE FIRE PIT INSERT**





Techo-Bloc is not responsible for any damages to the fire pit if it is not installed with a sleeve or accessory kit.

# COLOUR COORDINATE

For an authentic look, each colour option is composed of a variety of darker & lighter tones.

Natural ingredients such as granite are present within the recipe to allow for a range in tones, veining and textures from one stone to another.

Final colour selection should be made with your contractor from product samples or at your local dealer from stocked product.

This colour chart serves as a guide for colour selection across product lines.

| SLABS                             | sandlewood |      | shale grey | oal      | red & black | mojave beige | champlain grey | iā       | 8       | onyx black | ro