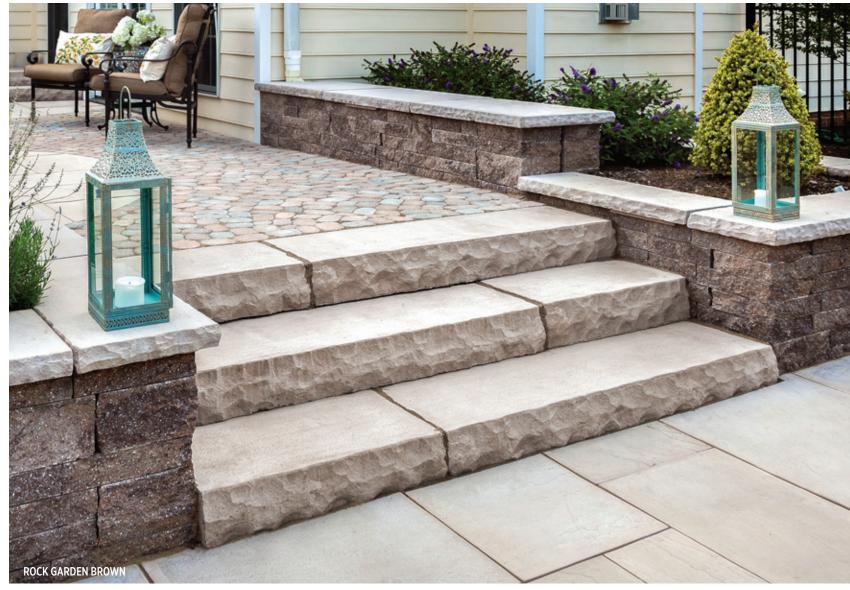

EIGE

### MAYA STEP





1.22 lin. m/pal 1 unit

6 × 32 × 48 in 4 lin. ft./pal





# **RAFFINATO**









GREYED NICKEL

BEIGE CREAM

ONYX BLACK

### RAFFINATO STEP



180 × 368 × 1 067 mm  $7\frac{1}{16} \times 14\frac{1}{2} \times 42$  in 9.6 lin. m/pal

9 units

31.5 lin. ft./pal









RIVIERA



BROWN





ROCK GARDEN BROWN

BAJA BEIGE

### RÖCKA STEP 48" DOUBLE-SIDED



 $152 \times 378 \times 359 \times 1219 \text{ mm}$   $6 \times 14\frac{7}{8} \times 14\frac{1}{8} \times 48 \text{ in}$ 9.76 lin. m/pal 32 lin. ft./pal 8 units

### RÖCKA STEP 60"



TONE DISTRIBUTION MEDIUM

 $(H \times D1 \times D2 \times L)$  $152 \times 387 \times 371 \times 1524 \text{ mm}$   $6 \times 15^{1}/_{4} \times 14^{5}/_{8} \times 60 \text{ in}$ 3.05 lin. m/pal 10 lin. ft./pal 2 units





# YORK













RIVIERA

CHOCOLATE BROWN

ROCK GARDEN BROWN

BAJA BEIGE









152 × 381 × 1524 mm 3.05 lin. m/pal 2 units

6 × 15 × 60 in 10 lin. ft./pal

# **BLU 45** mm

### SLATE & SMOOTH OVERLAY SYSTEM







### BLU 45 MM - SLATE & SMOOTH





## **VENETIAN**

### SLATE & SMOOTH OVERLAY SYSTEM







CHAMPLAIN

GREY



SANDLEWOOD



MOJAVE BEIGE

GREY



CHESTNUT





HARVEST GOLD AUTUMN RED

GREYED NICKEL





SHALE GREY CHESTNUT

smooth BEIGE CREAM

BROWN

### **VENETIAN RISER - SLATE & SMOOTH**



 $(H \times D \times L)$  $45 \times 178 \times 406 \,\text{mm}$   $1^{3}/_{4} \times 7 \times 16 \,\text{in}$ 19.52 lin. m/pal 64 lin. ft./pal 48 units

45 × 178 × 397 mm 13/4 × 7 × 15 5/8 in 19.06 lin. m/pal 62.52 lin. ft./pal 48 units

### **VENETIAN CAP -** SLATE & SMOOTH



|        |