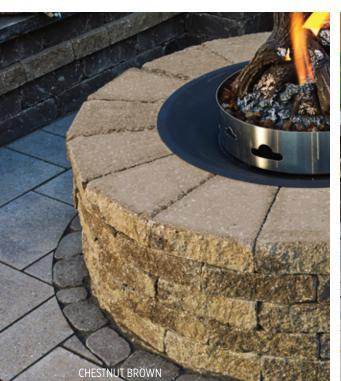

### PRESCOTT FIRE PIT

**HEIGHT** 457 mm ■ 18 in

**WIDTH** 1314 mm = 51<sup>3</sup>/<sub>4</sub>in

**LENGTH** 1314 mm = 51<sup>3</sup>/<sub>4</sub>in

Piedimonte caps included. Techo-Bloc is not responsible for any damages to the fire pit if it is not installed with a sleeve or accessory kit.

### PRESCOTT INSERT

TONE DISTRIBUTION MEDIUM





# **RAFFINATO**

FIRE PIT Sold as a kit not pre-assembled







GREYED NICKEL

BEIGE CREAM

### RAFFINATO FIRE PIT

HEIGHT 540 mm = 21½ in
WIDTH 1054 mm = 41½ in

**LENGTH** 1 419 mm = 55 <sup>7</sup>/<sub>8</sub> in

12"×24" caps included. Techo-Bloc is not responsible for any damages to the fire pit if it is not installed with a sleeve or accessory kit.

# RAFFINATO INSERT 34 ½" - 876 mm 20" 508 mm 32 ½" - 825 mm





# **VALENCIA**

FIRE PIT



















AUTUMN RED

HARVEST GOLD

CHESTNUT BROWN

MOJAVE BEIGE

SANDLEWOOD

CHAMPLAIN GREY

SHALE GREY

**VALENCIA FIRE PIT** 







 $2^{15}/_{16} \times 9^{15}/_{16} \times 9^{3}/_{4}$  in

Height 0.375 m (375 mm) 14 3/4 in 1.243 m (1 243 mm) 48 % in (4' 1") **Exterior Diameter** Interior Diameter 0.74 m (740 mm) 29 1/8 in (2' 5")

80 units













**BRANDON RECTANGLE FIRE PIT SHALE GREY** 

**BRANDON SQUARE FIRE PIT SHALE GREY** 





SHALE GREY

CHESTNUT BROWN

### **BRANDON SQUARE FIRE PIT**

| Overall Height       | 507 mm                              | 19 15/ <sub>16</sub> in           |
|----------------------|-------------------------------------|-----------------------------------|
| Overall Width        | 1 289 mm                            | 50 ³/ <sub>4</sub> i