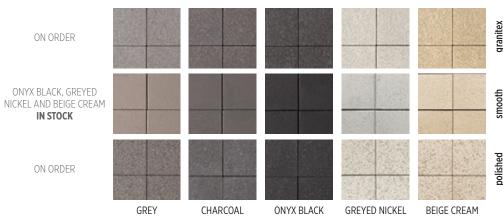

l \*63.30 ft²/half pal

<sup>3</sup>BLU GRANDE



116.82 ft<sup>2</sup>/pal

 $<sup>^*</sup>$  (6" $\times$ 13") smooth in chocolate brown and onyx black are only available in half-pallets.

### BOREALIS

SLAB COLLECTION







SAUVIGNON OAK





TONE
DISTRIBUTION
HIGH

SMOKED PINE

BOREALIS SLAB 5"×30"



BOREALIS SLAB 10"×30"



(H×D×L)
57×254×762 mm 21/4×10×30 in
6.58 m²/pal 70.83 ft²/pal
34 units/pal





## INCA













BAJA BEIGE CORAL SANDS

VICTORIA

RIVIERA

INCA



H D

A  $51 \times 381 \times 191 \text{ mm}$   $2 \times 15 \times 7 \frac{1}{2} \text{ in}$ 

A 51 × 381 × 191 mm 2 × 15 × 7 ½ II B 51 × 381 × 381 mm 2 × 15 × 15 in

C  $51 \times 381 \times 572 \text{ mm}$   $2 \times 15 \times 22 \frac{1}{2} \text{ in}$ 

6.18 m²/pal 66.5 ft²/pal



### **INDUSTRIA**

SLAF





A minimum pre-order of 2500  $\mbox{ft}^2$  is required for on order items.

#### INDUSTRIA 600 SERIES





### MAYA SLAB





BAJA BEIGE

TONE DISTRIBUTION MEDIUM

#### MAYA SLAB



(H × D × L) A - F 57 × 584 × 788 mm 21/4 × 23 × 31 in 7.82 m²/pal 84.15 ft²/pal 17 units/pal



# **MONTICELLO**













OLIVE

ROCK GARDEN BROWN

CHOCOLATE BROWN

AZZURRO









57 × 508 × 254 mm 2 1/4 × 20 × 10 in

6.58 m<sup>2</sup>/pal 70.83 ft<sup>2</sup>/pal

#### MONTICELLO 20"× 30"



 $(\mathbb{H}\times\mathbb{D}\times\mathbb{L})$ 

 $57 \times 508 \times 762 \,\text{mm}$   $2 \,\text{V}_4 \times 20 \times 30 \,\text{in}$  $6.58\,\mathrm{m}^2/\mathrm{pal}$ 70.83 ft<sup>2</sup>/pal



### **TRAVERTINA**

SLAB COLLECTION













RIVIERA

ROCK GARDEN BROWN

IVORY

#### TRAVERTINA 20"× 10" •