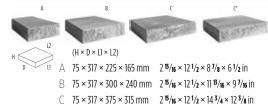

and shapes, each cap serves many purposes. See the Cap Selection Guide to see which caps fit your application.



## **COMPATIBILITY CHART**



NOTE: The combinations shown in this chart are not complete. Other possible combinations exist.



# AGED CAP DOUBLE-SIDED





SANDLEWOOD

CHESTNUT BROWN





AUTUMN RED











IAMPLAIN SHALE GREY GREY

## AGED



C\*  $75 \times 317 \times 375 \times 345$  mm  $2^{15}/_{16} \times 12^{1}/_{2} \times 14^{3}/_{4} \times 13^{9}/_{16}$  in 20.12 lin. m/pal 66 lin. ft./pal

\* 10.06 lin. m /half pal \* 33 lin. ft./half pal





<sup>\*</sup> Onyx black and chocolate brown are only available in half-pallets.

# **ARCHITECTURAL**

DOUBLE-SIDED CAP





SANDLEWOOD



MOJAVE BEIGE



AUTUMN RED







BROWN





GREY



SHALE GREY

## ARCHITECTURAL









# **BALI TRAVERTINA**

POOL COPING





## BALI TRAVERTINA







# BRANDON











SHALE GREY

CHAMPLAIN GREY

SANDLEWOOD

CHESTNUT BROWN

ONYX BLACK

BRANDON CAP





90 × 356 × 406 mm 7.32 lin. m/pal 18 units

3 9/16 × 14 × 16 in 24 lin. ft./pal



# BULLNOSE

CAP & POOL COPING





SANDLEWOOD



BROWN



MOJAVE BEIGE





BROWN\*







CHAMPLAIN GREY

SHALE GREY

## BULLNOSE



 $60 \times 305 \times 150 \text{ mm}$   $2^{3/8} \times 12 \times 5^{7/8} \text{ in}$ 27 lin. m/pal 88.60 lin. ft./pal

180 units/pal

\* 13.50 lin. m/pal \* 43.60 lin. ft./pal

\* 90 units/pal





<sup>\*</sup> Onyx black and chocolate brown are only available in half-pallets.

# **BULLNOSE GRANDE**

CAP & POOL COPING







GREYED NICKEL

BEIGE CREAM

### **BULLNOSE GRANDE**



2<sup>3</sup>/<sub