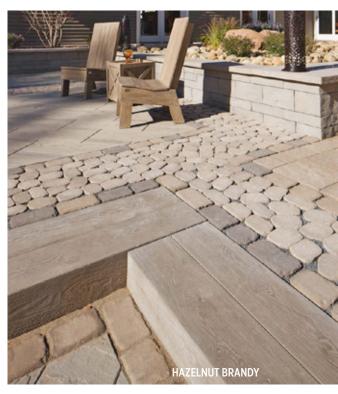

1/4 × 14 × 32 in

57 × 356 × 1 219 mm 2 1/4 × 14 × 48 in

48 lin. ft./pal

14.63 lin. m/pal

6 units of each











# STEPS & OVERLAY SYSTEM

### STEP IT UP.

No matter the topography of your outdoor project, Techo-Bloc offers you a wide variety of products to build steps for all applications. Whether you dream of a delicate winding outdoor stairway, envision a bold and imposing staircase built of large rock face steps or simply need a few steps to connect the different level pavilions in your outdoor patio, Techo-Bloc has the answer.

We also offer overlay systems to restore old concrete steps, patios and balconies by concealing the staining, cracking and unkept appearance of poured concrete with a maintenance-free & salt-resistant ultra-thin paving stone solution.

# **BOREALIS**







SAUVIGNON OAK



HAZELNUT BRANDY



**BOREALIS STEP** 











# MAYA



TONE DISTRIBUTION MEDIUM



RIVIERA



CHOCOLATE BROWN



ROCK GARDEN BROWN



BAJA BEIGE

### MAYA STEP





1.22 lin. m/pal 1 unit

6 × 32 × 48 in 4 lin. ft./pal





# **RAFFINATO**









GREYED NICKEL

BEIGE CREAM

ONYX BLACK

### RAFFINATO STEP



180 × 368 × 1 067 mm  $7\frac{1}{16} \times 14\frac{1}{2} \times 42$  in 9.6 lin. m/pal

9 units

31.5 lin. ft./pal









RIVIERA



BROWN





ROCK GARDEN BROWN

BAJA BEIGE

### RÖCKA STEP 48" DOUBLE-SIDED



 $152 \times 378 \times 359 \times 1219 \text{ mm}$   $6 \times 14\frac{7}{8} \times 14\frac{1}{8} \times 48 \text{ in}$ 9.76 lin. m/pal 32 lin. ft./pal 8 units

### RÖCKA STEP 60"



TONE DISTRIBUTION MEDIUM

 $(H \times D1 \times D2 \times L)$  $152