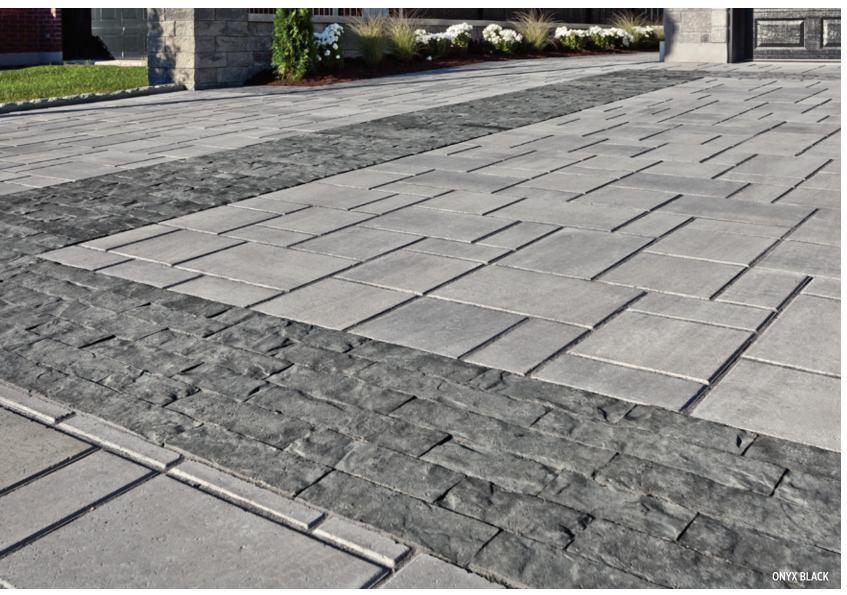

\times 5^{7/8} \text{ in}$ 

 $80 \times 300 \times 300 \text{ mm}$   $3\frac{1}{8} \times 11\frac{13}{16} \times 11\frac{13}{16} = 10\frac{1}{16}$ 

8.65 m<sup>2</sup>/pal

93.04 ft²/pal

#### MISTA RANDOM PERMEABLE 2



 $65 \times 200 \times 100 \text{ mm}$   $2^{9}/_{16} \times 7^{7}/_{8} \times 3^{15}/_{16} \text{ in}$  $65 \times 200 \times 200 \text{ mm}$   $2.9/16 \times 7.7/8 \times 7.7/8 \text{ in}$ 

10.80 m<sup>2</sup>/pal

 $65 \times 200 \times 300 \text{ mm}$   $2^{9}/_{16} \times 7^{7}/_{8} \times 11^{13}/_{16} \text{ in}$ 116.20 ft²/pal

#### MISTA SQUARE 3



 $(H \times D \times L)$ 

 $65\times300\times300$  mm  $~~2^{\,9}/_{16}\times11^{\,13}/_{16}\times11^{\,13}/_{16}$  in 10.80 m<sup>2</sup>/pal 116.20 ft<sup>2</sup>/pal







### **SAN MARINO**

PAVER COLLECTION





ONYX BLACK\*



CHOCOLATE

BROWN\*



BROWN



SANDLEWOOD





CHAMPLAIN GREY

SHALE GREY

#### SAN MARINO SMALL RECTANGLES



 $\triangle$  100 × 100 × 225 mm 3 15/16 × 3 15/16 × 8 7/8 in

7.51 m<sup>2</sup>/pal \*4.29 m<sup>2</sup>/half pal

80.81 ft<sup>2</sup>/pal \*46.18 ft²/half pal

#### SAN MARINO LARGE RECTANGLES



 $*4.10 \text{ m}^2/\text{half pal}$ 

A 100 × 150 × 225 mm

B 100 × 150 × 325 mm  $3^{15}/_{16} \times 5^{7}/_{8} \times 12^{13}/_{16}$  in

C 100 × 150 × 425 mm  $3^{15}/_{16} \times 5^{7}/_{8} \times 16^{3}/_{4}$  in 7.17 m<sup>2</sup>/pal 77.14 ft²/pal

\*44.08 ft²/half pal







<sup>\*</sup> Onyx black and chocolate brown are only available in half-pallets.

# VICTORIEN PAVER COLLECTION



# GREY SHALE GREY SANDLEWOOD MOJAVE BEIGE RED & BLACK CHOCOLATE BROWN