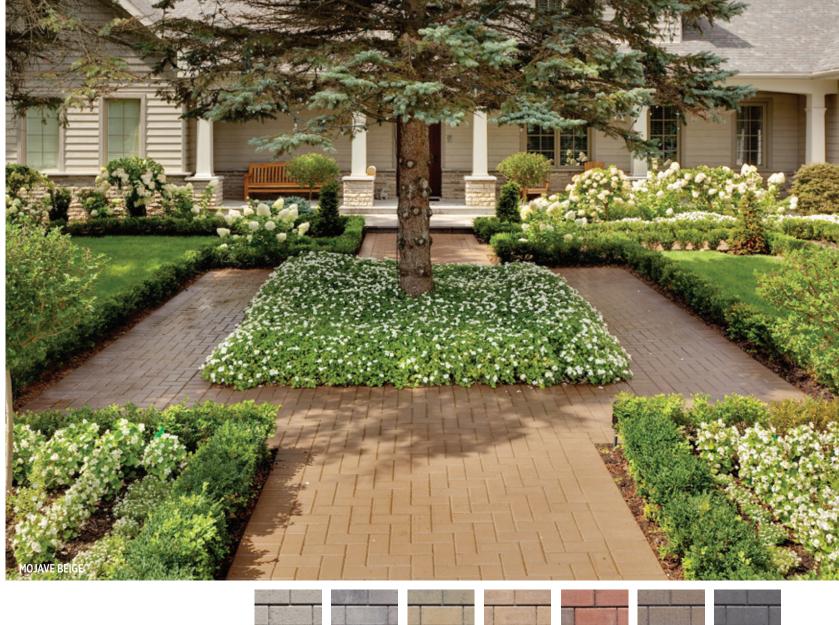

116.20 ft<sup>2</sup>/pal







### **SAN MARINO**

PAVER COLLECTION





ONYX BLACK\*



CHOCOLATE

BROWN\*



BROWN



SANDLEWOOD





CHAMPLAIN GREY

SHALE GREY

#### SAN MARINO SMALL RECTANGLES



 $\triangle$  100 × 100 × 225 mm 3 15/16 × 3 15/16 × 8 7/8 in

7.51 m<sup>2</sup>/pal \*4.29 m<sup>2</sup>/half pal

80.81 ft<sup>2</sup>/pal \*46.18 ft²/half pal

#### SAN MARINO LARGE RECTANGLES



 $*4.10 \text{ m}^2/\text{half pal}$ 

A 100 × 150 × 225 mm

B 100 × 150 × 325 mm  $3^{15}/_{16} \times 5^{7}/_{8} \times 12^{13}/_{16}$  in

C 100 × 150 × 425 mm  $3^{15}/_{16} \times 5^{7}/_{8} \times 16^{3}/_{4}$  in 7.17 m<sup>2</sup>/pal 77.14 ft²/pal

\*44.08 ft²/half pal







<sup>\*</sup> Onyx black and chocolate brown are only available in half-pallets.

# VICTORIEN PAVER COLLECTION



# GREY SHALE GREY SANDLEWOOD MOJAVE BEIGE RED & BLACK CHOCOLATE BROWN

#### VICTORIEN 60 MM



60 × 108 × 216 mm 11.50 m²/pal

2<sup>3</sup>/<sub>8</sub> × 4<sup>1</sup>/<sub>4</sub> × 8<sup>1</sup>/<sub>2</sub> in 123.70 ft<sup>2</sup>/pal





## VILLAGIO





















ONYX BLACK\*

BROWN\*

HARVEST GOLD

CHESTNUT BROWN

MOJAVE BEIGE

SANDLEWOOD

GREY

SHALE GREY

VILLAGIO







### LEGACY COLLECTION





### **ALLEGRO**

PAVER



SHALE GREY



CHAMPLAIN GRFY



SANDLEWOOD



MOJAVE BEIGE



CHESTNUT



HARVEST GOLD



**ALLEGRO** 





### **PARISIEN**

PAVFR



HAMPLAIN SHALE GREY



CHESTNUT



ONYX BLACK\*

 $^{\ast}$  Onyx black & chocolate brown are only available for Parisien Rectangle.

#### PARISIEN CIRCLE



Various sizes, height of 60 mm Circle diameter 2.41 m 4.70 m