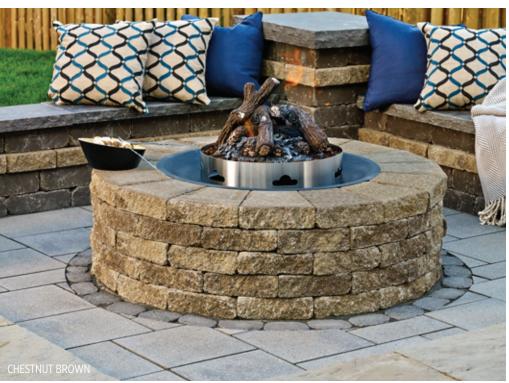

## PRESCOTT FIRE PIT

**HEIGHT** 457 mm ■ 18 in

**WIDTH** 1314 mm = 51<sup>3</sup>/<sub>4</sub>in

**LENGTH** 1314 mm = 51<sup>3</sup>/<sub>4</sub>in

Piedimonte caps included. Techo-Bloc is not responsible for any damages to the fire pit if it is not installed with a sleeve or accessory kit.

### PRESCOTT INSERT

TONE DISTRIBUTION MEDIUM





# **RAFFINATO**

FIRE PIT Sold as a kit not pre-assembled







GREYED NICKEL

BEIGE CREAM

### RAFFINATO FIRE PIT

HEIGHT 540 mm = 21½ in
WIDTH 1054 mm = 41½ in

**LENGTH** 1 419 mm = 55 <sup>7</sup>/<sub>8</sub> in

12"×24" caps included. Techo-Bloc is not responsible for any damages to the fire pit if it is not installed with a sleeve or accessory kit.

# RAFFINATO INSERT 34 ½" - 876 mm 20" 508 mm 32 ½" - 825 mm





# **VALENCIA**

FIRE PIT



















AUTUMN RED

HARVEST GOLD

CHESTNUT BROWN

MOJAVE BEIGE

SANDLEWOOD

CHAMPLAIN GREY

SHALE GREY

**VALENCIA FIRE PIT** 







 $2^{15}/_{16} \times 9^{15}/_{16} \times 9^{3}/_{4}$  in

Height 0.375 m (375 mm) 14 3/4 in 1.243 m (1 243 mm) 48 % in (4' 1") **Exterior Diameter** Interior Diameter 0.74 m (740 mm) 29 1/8 in (2' 5")

80 units













**BRANDON RECTANGLE FIRE PIT SHALE GREY** 

**BRANDON SQUARE FIRE PIT SHALE GREY** 





SHALE GREY

CHESTNUT BROWN

### **BRANDON SQUARE FIRE PIT**

| Overall Height       | 507 mm                              | 19 15/ <sub>16</sub> in           |
|----------------------|-------------------------------------|-----------------------------------|
| Overall Width        | 1 289 mm                            | 50 ³/ <sub>4</sub> in