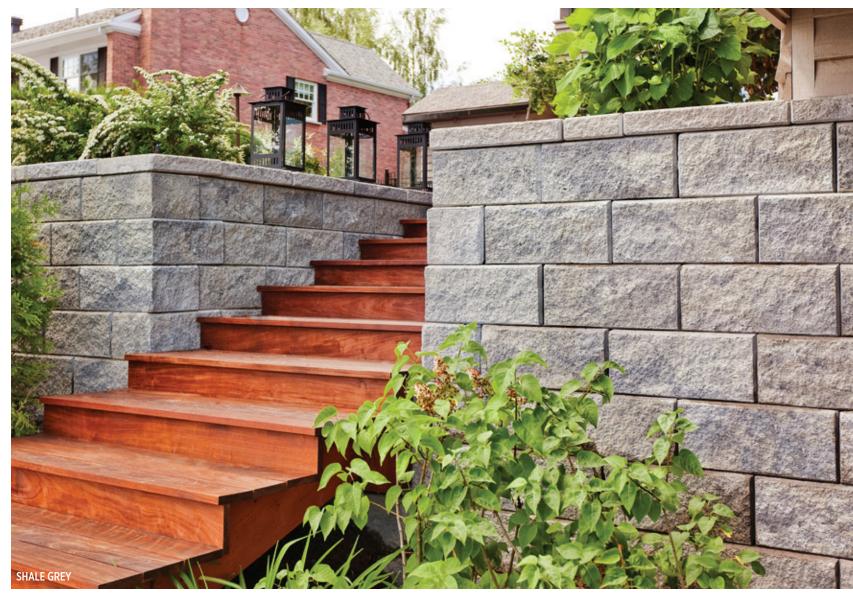

/pal 60 units/pal

#### 90 MM PILLARS & CORNERS POLISHED Pillar height 900 mm/35 7/16 in



90 × 248 × 357 mm  $3^{9}/_{16} \times 9^{3}/_{4} \times 14^{1}/_{16}$  in 40 units/pal

## RAFFINATO 180 MM POLISHED



180 × 248 × 397 × 362 mm  $7\frac{1}{16} \times 9\frac{3}{4} \times 15\frac{5}{8} \times 14\frac{1}{4}$  in 2.14 m<sup>2</sup>/pal - 23.08 ft<sup>2</sup>/pal 30 units/pal

#### 180 MM PILLARS & CORNERS POLISHED Pillar height 900 mm/35 <sup>7</sup>/<sub>16</sub> in



 $(H \times D \times L)$ 180 × 248 × 357 mm  $7^{1/16} \times 9^{3/4} \times 14^{1/16}$  in 20 units/pal





# RÖCKA WALL & EDGE DOUBLE-SIDED





BAJA BEIGE



ROCK GARDEN BROWN





CHOCOLATE RIVIERA BROWN

RÖCKA WALL & EDGE DOUBLE-SIDED

1.85 m<sup>2</sup>/pal



19.88 ft²/pal





## **SUPREMA** SPLIT FACE WALL









SHALE GREY

CHAMPLAIN GREY

SANDLEWOOD

MOJAVE BEIGE

## SUPREMA SPLIT FACE





A 203 × 305 × 457 mm B 203 × 305 × 457 mm 2.23 m<sup>2</sup>/pal

 $8 \times 12 \times 18$  in 8 × 12 × 18 in 24 ft²/pal 24 units/pal (21 units of A, 3 units of B)





## **SEMMA** WALL COLLECTION













MOJAVE BEIGE CHAMPLAIN



GREY

SANDLEWOOD



CHESTNUT BROWN



SHALE GREY

## SEMMA SPLIT-FACE DOUBLE-SIDED - REGULAR & CORNER







A 150 × 279× 406 × 267 mm  $5^{7/8} \times 11 \times 16 \times 10^{1/2}$  in B 150 × 279× 406 × 267 mm  $5^{7/8} \times 11 \times 16 \times 10^{1/2}$  in 2.44m<sup>2</sup>/pal 26.25 ft<sup>2</sup>/pal 40 units (30 units of A regular, 10 units of B corner)

## SEMMA POLISHED DOUBLE-SIDED - REGULAR & CORNER







150 × 274× 406 × 267 mm  $5^{7/8} \times 10^{18}/_{