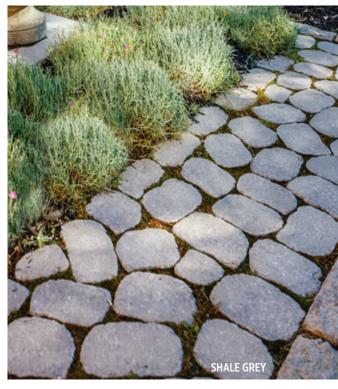

$60 \times 300 \times 300 \text{ mm}$   $2^{3/8} \times 11^{13/16} \times 11^{13/16} \text{ in}$  $11.88 \, \text{m}^2/\text{pal}$ 127.88 ft²/pal 132 units/pal





 $(H \times D \times L)$ 

 $60 \times 300 \times 600 \text{ mm}$   $2^{3}/8 \times 11^{13}/16 \times 23^{5}/8 \text{ in}$ 10.80 m<sup>2</sup>/pal 116.25 ft²/pal 60 units/pal











# PAVERS

#### THE POWER OF INTERLOCKING.

All Techo-Bloc pavers are interlocking, designed to withstand vehicle traffic, salt-resistant and backed by a lifetime transferable warranty. They contain colour all the way through to allow for a natural-wear that won't have colour fade over time. It is our long-standing mission to maintain our position as world leaders for quality in the manufacture of landscape pavers.

### **ANTIKA**

PAVER















ONYX BLACK

CHOCOLATE BROWN

SANDLEWOOD

SHALE GREY

ANTIKA













### BLU 80 MM

SLATE PAVER COLLECTION





















CHAMPLAIN CHESTNUT SHALE GREY SANDLEWOOD MOJAVE BEIGE HARVEST GOLD BROWN GREY

**BROWN** 

ONYX BLACK

#### <sup>1</sup> BLU 80 MM



 $\triangle 80 \times 330 \times 165 \,\text{mm} \qquad 3^{1/8} \times 13 \times 6^{1/2} \,\text{in}$  $B 80 \times 330 \times 330 \text{ mm} \quad 31/8 \times 13 \times 13 \text{ in}$  $\bigcirc$  80 × 330 × 495 mm 3  $\frac{1}{8}$  × 13 × 19  $\frac{1}{2}$  in 84.96 ft<sup>2</sup>/pal 7.90 m<sup>2</sup>/pal

#### <sup>2</sup> BLU 80 MM (6"×13")



 $80 \times 330 \times 165 \text{ mm}$   $3^{1/8} \times 13 \times 6^{1/2} \text{ in}$ 7.84 m<sup>2</sup>/pal 84.40 ft<sup>2</sup>/pal











### BLU 80 MM

#### GALA