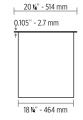

### LANDSCAPE PRODUCTS

|                                                                                                                                                                                                                                                                                                                                                                                                                                                                                                                                                                                                                                                                                                                                                                                                                                                                                                                                                                                                                                                                                                                                                                                                                                                                                                                                                                                                                                                                                                                                                                                                                                                                                                                                                                                                                                                                                                                                                                                                                                                                                                                                | See it. Feel it. Build it. Live it.                                            | 2        | Röcka wall & edge double-sided                                                                                                                                                                                                                                                                                                                                                                                                                                                                                                                                                                                                                                                                                                                                                                                                                                                                                                                                                                                                                                                                                                                                                                                                                                                                                                                                                                                                                                                                                                                                                                                                                                                                                                                                                                                                                                                                                                                                                                                                                                                                                                 | 86         |      |
|--------------------------------------------------------------------------------------------------------------------------------------------------------------------------------------------------------------------------------------------------------------------------------------------------------------------------------------------------------------------------------------------------------------------------------------------------------------------------------------------------------------------------------------------------------------------------------------------------------------------------------------------------------------------------------------------------------------------------------------------------------------------------------------------------------------------------------------------------------------------------------------------------------------------------------------------------------------------------------------------------------------------------------------------------------------------------------------------------------------------------------------------------------------------------------------------------------------------------------------------------------------------------------------------------------------------------------------------------------------------------------------------------------------------------------------------------------------------------------------------------------------------------------------------------------------------------------------------------------------------------------------------------------------------------------------------------------------------------------------------------------------------------------------------------------------------------------------------------------------------------------------------------------------------------------------------------------------------------------------------------------------------------------------------------------------------------------------------------------------------------------|--------------------------------------------------------------------------------|----------|--------------------------------------------------------------------------------------------------------------------------------------------------------------------------------------------------------------------------------------------------------------------------------------------------------------------------------------------------------------------------------------------------------------------------------------------------------------------------------------------------------------------------------------------------------------------------------------------------------------------------------------------------------------------------------------------------------------------------------------------------------------------------------------------------------------------------------------------------------------------------------------------------------------------------------------------------------------------------------------------------------------------------------------------------------------------------------------------------------------------------------------------------------------------------------------------------------------------------------------------------------------------------------------------------------------------------------------------------------------------------------------------------------------------------------------------------------------------------------------------------------------------------------------------------------------------------------------------------------------------------------------------------------------------------------------------------------------------------------------------------------------------------------------------------------------------------------------------------------------------------------------------------------------------------------------------------------------------------------------------------------------------------------------------------------------------------------------------------------------------------------|------------|------|
|                                                                                                                                                                                                                                                                                                                                                                                                                                                                                                                                                                                                                                                                                                                                                                                                                                                                                                                                                                                                                                                                                                                                                                                                                                                                                                                                                                                                                                                                                                                                                                                                                                                                                                                                                                                                                                                                                                                                                                                                                                                                                                                                | Trend Report English Garden                                                    | 4        | Suprema split face wall Semma wall collection                                                                                                                                                                                                                                                                                                                                                                                                                                                                                                                                                                                                                                                                                                                                                                                                                                                                                                                                                                                                                                                                                                                                                                                                                                                                                                                                                                                                                                                                                                                                                                                                                                                                                                                                                                                                                                                                                                                                                                                                                                                                                  | 87<br>88   | - 3  |
| EN STEEL                                                                                                                                                                                                                                                                                                                                                                                                                                                                                                                                                                                                                                                                                                                                                                                                                                                                                                                                                                                                                                                                                                                                                                                                                                                                                                                                                                                                                                                                                                                                                                                                                                                                                                                                                                                                                                                                                                                                                                                                                 | Country Rustic                                                                 | 10       | CAPS                                                                                                                                                                                                                                                                                                                                                                                                                                                                                                                                                                                                                                                                                                                                                                                                                                                                                                                                                                                                                                                                                                                                                                                                                                                                                                                                                                                                                                                                                                                                                                                                                                                                                                                                                                                                                                                                                                                                                                                                                                                                                                                           | 90         | , in |
|                                                                                                                                                                                                                                                                                                                                                                                                                                                                                                                                                                                                                                                                                                                                                                                                                                                                                                                                                                                                                                                                                                                                                                                                                                                                                                                                                                                                                                                                                                                                                                                                                                                                                                                                                                                                                                                                                                                                                                                                                                                                                                                                | Contemporary Polished Casual                                                   | 14<br>18 | Compatibility chart                                                                                                                                                                                                                                                                                                                                                                                                                                                                                                                                                                                                                                                                                                                                                                                                                                                                                                                                                                                                                                                                                                                                                                                                                                                                                                                                                                                                                                                                                                                                                                                                                                                                                                                                                                                                                                                                                                                                                                                                                                                                                                            | 92         | 100  |
|                                                                                                                                                                                                                                                                                                                                                                                                                                                                                                                                                                                                                                                                                                                                                                                                                                                                                                                                                                                                                                                                                                                                                                                                                                                                                                                                                                                                                                                                                                                                                                                                                                                                                                                                                                                                                                                                                                                                                                                                                                                                                                                                | Euro Flair                                                                     | 22       | Aged cap double-sided                                                                                                                                                                                                                                                                                                                                                                                                                                                                                                                                                                                                                                                                                                                                                                                                                                                                                                                                                                                                                                                                                                                                                                                                                                                                                                                                                                                                                                                                                                                                                                                                                                                                                                                                                                                                                                                                                                                                                                                                                                                                                                          | 94         | 島    |
|                                                                                                                                                                                                                                                                                                                                                                                                                                                                                                                                                                                                                                                                                                                                                                                                                                                                                                                                                                                                                                                                                                                                                                                                                                                                                                                                                                                                                                                                                                                                                                                                                                                                                                                                                                                                                                                                                                                                                                                                                                                                                                                                | SLABS                                                                          | 26       | Architectural double-sided cap DNEW  Bali Travertina pool coping                                                                                                                                                                                                                                                                                                                                                                                                                                                                                                                                                                                                                                                                                                                                                                                                                                                                                                                                                                                                                                                                                                                                                                                                                                                                                                                                                                                                                                                                                                                                                                                                                                                                                                                                                                                                                                                                                                                                                                                                                                                               | 95<br>96   |      |
|                                                                                                                                                                                                                                                                                                                                                                                                                                                                                                                                                                                                                                                                                                                                                                                                                                                                                                                                                                                                                                                                                                                                                                                                                                                                                                                                                                                                                                                                                                                                                                                                                                                                                                                                                                                                                                                                                                                                                                                                                                                                                                                                | Aberdeen slab collection                                                       | 28       | Brandon cap <b>DNEW</b>                                                                                                                                                                                                                                                                                                                                                                                                                                                                                                                                                                                                                                                                                                                                                                                                                                                                                                                                                                                                                                                                                                                                                                                                                                                                                                                                                                                                                                                                                                                                                                                                                                                                                                                                                                                                                                                                                                                                                                                                                                                                                                        | 97         |      |
|                                                                                                                                                                                                                                                                                                                                                                                                                                                                                                                                                                                                                                                                                                                                                                                                                                                                                                                                                                                                                                                                                                                                                                                                                                                                                                                                                                                                                                                                                                                                                                                                                                                                                                                                                                                                                                                                                                                                                                                                                                                                                                                                | Blu 60 mm slate collection Blu 60 mm galaxy, polished & smooth slab            | 30<br>32 | Bullnose cap & pool coping Bullnose grande cap & pool coping  DNEW                                                                                                                                                                                                                                                                                                                                                                                                                                                                                                                                                                                                                                                                                                                                                                                                                                                                                                                                                                                                                                                                                                                                                                                                                                                                                                                                                                                                                                                                                                                                                                                                                                                                                                                                                                                                                                                                                                                                                                                                                                                             | 98<br>99   |      |
|                                                                                                                                                                                                                                                                                                                                                                                                                                                                                                                                                                                                                                                                                                                                                                                                                                                                                                                                                                                                                                                                                                                                                                                                                                                                                                                                                                                                                                                                                                                                                                                                                                                                                                                                                                                                                                                                                                                                                                                                                                                                                                                                | Borealis slab collection                                                       | 34       | Escala 3.5" cap                                                                                                                                                                                                                                                                                                                                                                                                                                                                                                                                                                                                                                                                                                                                                                                                                                                                                                                                                                                                                                                                                                                                                                                                                                                                                                                                                                                                                                                                                                                                                                                                                                                                                                                                                                                                                                                                                                                                                                                                                                                                                                                | 100        |      |
|                                                                                                                                                                                                                                                                                                                                                                                                                                                                                                                                                                                                                                                                                                                                                                                                                                                                                                                                                                                                                                                                                                                                                                                                                                                                                                                                                                                                                                                                                                                                                                                                                                                                                                                                                                                                                                                                                                                                                                                                                                                                                                                                | Inca slab                                                                      | 36       | Graphix reversible cap DNEW                                                                                                                                                                                                                                                                                                                                                                                                                                                                                                                                                                                                                                                                                                                                                                                                                                                                                                                                                                                                                                                                                                                                                                                                                                                                                                                                                                                                                                                                                                                                                                                                                                                                                                                                                                                                                                                                                                                                                                                                                                                                                                    | 101        |      |
|                                                                                                                                                                                                                                                                                                                                                                                                                                                                                                                                                                                                                                                                                                                                                                                                                                                                                                                                                                                                                                                                                                                                                                                                                                                                                                                                                                                                                                                                                                                                                                                                                                                                                                                                                                                                                                                                                                                                                                                                                                                                                                                                | Industria slab<br>Maya slab                                                    | 37<br>38 | Piedimonte cap collection double-sided Portofino cap double-sided                                                                                                                                                                                                                                                                                                                                                                                                                                                                                                                                                                                                                                                                                                                                                                                                                                                                                                                                                                                                                                                                                                                                                                                                                                                                                                                                                                                                                                                                                                                                                                                                                                                                                                                                                                                                                                                                                                                                                                                                                                                              | 102<br>103 |      |
|                                                                                                                                                                                                                                                                                                                                                                                                                                                                                                                                                                                                                                                                                                                                                                                                                                                                                                                                                                                                                                                                                                                                                                                                                                                                                                                                                                                                                                                                                                                                                                                                                                                                                                                                                                                                                                                                                                                                                                                                                                                                                                                                | Monticello slab collection                                                     | 39       | Prima 14" split face & polished cap                                                                                                                                                                                                                                                                                                                                                                                                                                                                                                                                                                                                                                                                                                                                                                                                                                                                                                                                                                                                                                                                                                                                                                                                                                                                                                                                                                                                                                                                                                                                                                                                                                                                                                                                                                                                                                                                                                                                                                                                                                                                                            | 104        |      |
|                                                                                                                                                                                                                                                                                                                                                                                                                                                                                                                                                                                                                                                                                                                                                                                                                                                                                                                                                                                                                                                                                                                                                                                                                                                                                                                                                                                                                                                                                                                                                                                                                                                                                                                                                                                                                                                                                                                                                                                                                                                                                                                                | Travertina slab collection                                                     | 40       | Raffinato cap double-sided                                                                                                                                                                                                                                                                                                                                                                                                                                                                                                                                                                                                                                                                                                                                                                                                                                                                                                                                                                                                                                                                                                                                                                                                                                                                                                                                                                                                                                                                                                                                                                                                                                                                                                                                                                                                                                                                                                                                                                                                                                                                                                     | 105        |      |
|                                                                                                                                                                                                                                                                                                                                                                                                                                                                                                                                                                                                                                                                                                                                                                                                                                                                                                                                                                                                                                                                                                                                                                                                                                                                                                                                                                                                                                                                                                                                                                                                                                                                                                                                                                                                                                                                                                                                                                                                                                                                                                                                | Para slab collection  Tux slab collection                                      | 42<br>43 | Stonedge pillar cap<br>York cap                                                                                                                                                                                                                                                                                                                                                                                                                                                                                                                                                                                                                                                                                                                                                                                                                                                                                                                                                                                                                                                                                                                                                                                                                                                                                                                                                                                                                                                                                                                                                                                                                                                                                                                                                                                                                                                                                                                                                                                                                                                                                                | 106<br>107 |      |
| 深意                                                                                                                                                                                                                                                                                                                                                                                                                                                                                                                                                                                                                                                                                                                                                                                                                                                                                                                                                                                                                                                                                                                                                                                                                                                                                                                                                                                                                                                                                                                                                                                                                                                                                                                                                                                                                                                                                                                                                                                                                                                                                                                             |                                                                                | 44       | STEPS & OVERLAY SYSTEM                                                                                                                                                                                                                                                                                                                                                                                                                                                                                                                                                                                                                                                                                                                                                                                                                                                                                                                                                                                                                                                                                                                                                                                                                                                                                                                                                                                                                                                                                                                                                                                                                                                                                                                                                                                                                                                                                                                                                                                                                                                                                                         | 108        | 3    |
|                                                                                                                                                                                                                                                                                                                                                                                                                                                                                                                                                                                                                                                                                                                                                                                                                                                                                                                                                                                                                                                                                                                                                                                                                                                                                                                                                                                                                                                                                                                                                                                                                                                                                                                                                                                                                                                                                                                                                                                                                                                                                                                                | Antika paver                                                                   | 46       | Borealis step                                                                                                                                                                                                                                                                                                                                                                                                                                                                                                                                                                                                                                                                                                                                                                                                                                                                                                                                                                                                                                                                                                                                                                                                                                                                                                                                                                                                                                                                                                                                                                                                                                                                                                                                                                                                                                                                                                                                                                                                                                                                                                                  | 110        |      |
|                                                                                                                                                                                                                                                                                                                                                                                                                                                                                                                                                                                                                                                                                                                                                                                                                                                                                                                                                                                                                                                                                                                                                                                                                                                                                                                                                                                                                                                                                                                                                                                                                                                                                                                                                                                                                                                                                                                                                                                                                                                                                                                                | Blu 80 mm slate paver collection                                               | 48       | Maya step                                                                                                                                                                                                                                                                                                                                                                                                                                                                                                                                                                                                                                                                                                                                                                                                                                                                                                                                                                                                                                                                                                                                                                                                                                                                                                                                                                                                                                                                                                                                                                                                                                                                                                                                                                                                                                                                                                                                                                                                                                                                                                                      | 112        |      |
|                                                                                                                                                                                                                                                                                                                                                                                                                                                                                                                                                                                                                                                                                                                                                                                                                                                                                                                                                                                                                                                                                                                                                                                                                                                                                                                                                                                                                                                                                                                                                                                                                                                                                                                                                                                                                                                                                                                                                                                                                                                                                                                                | Blu 80 mm galaxy, polished & smooth paver Eva paver                            | 50 52    | Raffinat <mark>o</mark> step<br>Röcka step collection                                                                                                                                                                                                                                                                                                                                                                                                                                                                                                                                                                                                                                                                                                                                                                                                                                                                                                                                                                                                                                                                                                                                                                                                                                                                                                                                                                                                                                                                                                                                                                                                                                                                                                                                                                                                                                                                                                                                                                                                                                                                          | 113<br>114 |      |
| AL SECTION AND ADDRESS OF THE PARTY OF THE P | Flagstone paver                                                                | 53       | York step                                                                                                                                                                                                                                                                                                                                                                                                                                                                                                                                                                                                                                                                                                                                                                                                                                                                                                                                                                                                                                                                                                                                                                                                                                                                                                                                                                                                                                                                                                                                                                                                                                                                                                                                                                                                                                                                                                                                                                                                                                                                                                                      | 115        |      |
|                                                                                                                                                                                                                                                                                                                                                                                                                                                                                                                                                                                                                                                                                                                                                                                                                                                                                                                                                                                                                                                                                                                                                                                                                                                                                                                                                                                                                                                                                                                                                                                                                                                                                                                                                                                                                                                                                                                                                                                                                                                                                                                                | Industria polished, smooth & granitex paver Linea paver collection             | 54<br>56 | Blu 45 mm slate & smooth overlay system  Venetian slate & smooth overlay system                                                                                                                                                                                                                                                                                                                                                                                                                                                                                                                                                                                                                                                                                                                                                                                                                                                                                                                                                                                                                                                                                                                                                                                                                                                                                                                                                                                                                                                                                                                                                                                                                                                                                                                                                                                                                                                                                                                                                                                                                                                | 116<br>117 |      |
|                                                                                                                                                                                                                                                                                                                                                                                                                                                                                                                                                                                                                                                                                                                                                                                                                                                                                                                                                                                                                                                                                                                                                                                                                                                                                                                                                                                                                                                                                                                                                                                                                                                                                                                                                                                                                                                                                                                                                                                                                                                                                                                                | Mista paver collection                                                         | 57       | PRODUCTURE AND ADDRESS OF THE PARTY OF THE P | 200        |      |
|                                                                                                                                                                                                                                                                                                                                                                                                                                                                                                                                                                                                                                                                                                                                                                                                                                                                                                                                                                                                                                                                                                                                                                                                                                                                                                                                                                                                                                                                                                                                                                                                                                                                                                                                                                                                                                                                                                                                                                                                                                                                                                                                | San marino paver collection                                                    | 58       | EDGES Avignon edge                                                                                                                                                                                                                                                                                                                                                                                                                                                                                                                                                                                                                                                                                                                                                                                                                                                                                                                                                                                                                                                                                                                                                                                                                                                                                                                                                                                                                                                                                                                                                                                                                                                                                                                                                                                                                                                                                                                                                                                                                                                                                                             | 118<br>120 |      |
|                                                                                                                                                                                                                                                                                                                                                                                                                                                                                                                                                                                                                                                                                                                                                                                                                                                                                                                                                                                                                                                                                                                                                                                                                                                                                                                                                                                                                                                                                                                                                                                                                                                                                                                                                                                                                                                                                                                                                                                                                                                                                                                                | Victorien paver collection Villagio paver                                      | 59<br>60 | Borealis wall & edge                                                                                                                                                                                                                                                                                                                                                                                                                                                                                                                                                                                                                                                                                                                                                                                                                                                                                                                                                                                                                                                                                                                                                                                                                                                                                                                                                                                                                                                                                                                                                                                                                                                                                                                                                                                                                                                                                                                                                                                                                                                                                                           | 120        |      |
|                                                                                                                                                                                                                                                                                                                                                                                                                                                                                                                                                                                                                                                                                                                                                                                                                                                                                                                                                                                                                                                                                                                                                                                                                                                                                                                                                                                                                                                                                                                                                                                                                                                                                                                                                                                                                                                                                                                                                                                                                                                                                                                                | Legacy collection                                                              | 62       | Brandon edge                                                                                                                                                                                                                                                                                                                                                                                                                                                                                                                                                                                                                                                                                                                                                                                                                                                                                                                                                                                                                                                                                                                                                                                                                                                                                                                                                                                                                                                                                                                                                                                                                                                                                                                                                                                                                                                                                                                                                                                                                                                                                                                   | 121        |      |
| HARRY CONTRACTOR                                                                                                                                                                                                                                                                                                                                                                                                                                                                                                                                                                                                                                                                                                                                                                                                                                                                                                                                                                                                                                                                                                                                                                                                                                                                                                                                                                                                                                                                                                                                                                                                                                                                                                                                                                                                                                                                                                                                                                                                                                                                                                               | Allegro paver Parisien paver                                                   | 62<br>63 | Pietra edge<br>Raffinato pillar & edge                                                                                                                                                                                                                                                                                                                                                                                                                                                                                                                                                                                                                                                                                                                                                                                                                                                                                                                                                                                                                                                                                                                                                                                                                                                                                                                                                                                                                                                                                                                                                                                                                                                                                                                                                                                                                                                                                                                                                                                                                                                                                         | 122<br>122 |      |
|                                                                                                                                                                                                                                                                                                                                                                                                                                                                                                                                                                                                                                                                                                                                                                                                                                                                                                                                                                                                                                                                                                                                                                                                                                                                                                                                                                                                                                                                                                                                                                                                                                                                                                                                                                                                                                                                                                                                                                                                                                                                                                                                |                                                                                |          | Röcka wall & edge                                                                                                                                                                                                                                                                                                                                                                                                                                                                                                                                                                                                                                                                                                                                                                                                                                                                                                                                                                                                                                                                                                                                                                                                                                                                                                                                                                                                                                                                                                                                                                                                                                                                                                                                                                                                                                                                                                                                                                                                                                                                                                              | 123        |      |
|                                                                                                                                                                                                                                                                                                                                                                                                                                                                                                                                                                                                                                                                                                                                                                                                                                                                                                                                                                                                                                                                                                                                                                                                                                                                                                                                                                                                                                                                                                                                                                                                                                                                                                                                                                                                                                                                                                                                                                                                                                                                                                                                | PERMEABLE PAVERS Antika paver                                                  | 66       | Tundra edge                                                                                                                                                                                                                                                                                                                                                                                                                                                                                                                                                                                                                                                                                                                                                                                                                                                                                                                                                                                                                                                                                                                                                                                                                                                                                                                                                                                                                                                                                                                                                                                                                                                                                                                                                                                                                                                                                                                                                                                                                                                                                                                    | 123        | -    |
| Tour A                                                                                                                                                                                                                                                                                                                                                                                                                                                                                                                                                                                                                                                                                                                                                                                                                                                                                                                                                                                                                                                                                                                                                                                                                                                                                                                                                                                                                                                                                                                                                                                                                                                                                                                                                                                                                                                                                                                                                                                                                                                                                                                         | Blu 60 & 80 mm galaxy, polished, slate & smooth <b>DNEW</b>                    |          | OUTDOOR FEATURES                                                                                                                                                                                                                                                                                                                                                                                                                                                                                                                                                                                                                                                                                                                                                                                                                                                                                                                                                                                                                                                                                                                                                                                                                                                                                                                                                                                                                                                                                                                                                                                                                                                                                                                                                                                                                                                                                                                                                                                                                                                                                                               | 124        |      |
| V                                                                                                                                                                                                                                                                                                                                                                                                                                                                                                                                                                                                                                                                                                                                                                                                                                                                                                                                                                                                                                                                                                                                                                                                                                                                                                                                                                                                                                                                                                                                                                                                                                                                                                                                                                                                                                                                                                                                                                                                                                                                                                                              | Mista Random paver                                                             | 68       | Grill Island  Manchester Foyer fire place                                                                                                                                                                                                                                                                                                                                                                                                                                                                                                                                                                                                                                                                                                                                                                                                                                                                                                                                                                                                                                                                                                                                                                                                                                                                                                                                                                                                                                                                                                                                                                                                                                                                                                                                                                                                                                                                                                                                                                                                                                                                                      | 126<br>127 | N    |
|                                                                                                                                                                                                                                                                                                                                                                                                                                                                                                                                                                                                                                                                                                                                                                                                                                                                                                                                                                                                                                                                                                                                                                                                                                                                                                                                                                                                                                                                                                                                                                                                                                                                                                                                                                                                                                                                                                                                                                                                                                                                                                                                | Victorien 60 mm permeable paver Pure permeable paver                           | 69<br>70 | Manchester Elite pizza oven                                                                                                                                                                                                                                                                                                                                                                                                                                                                                                                                                                                                                                                                                                                                                                                                                                                                                                                                                                                                                                                                                                                                                                                                                                                                                                                                                                                                                                                                                                                                                                                                                                                                                                                                                                                                                                                                                                                                                                                                                                                                                                    | 128        |      |
| 1                                                                                                                                                                                                                                                                                                                                                                                                                                                                                                                                                                                                                                                                                                                                                                                                                                                                                                                                                                                                                                                                                                                                                                                                                                                                                                                                                                                                                                                                                                                                                                                                                                                                                                                                                                                                                                                                                                                                                                                                                                                                                                                              | Villagio permeable paver                                                       | 71       | Manchester Rustic pizza oven Raffinato pizza oven                                                                                                                                                                                                                                                                                                                                                                                                                                                                                                                                                                                                                                                                                                                                                                                                                                                                                                                                                                                                                                                                                                                                                                                                                                                                                                                                                                                                                                                                                                                                                                                                                                                                                                                                                                                                                                                                                                                                                                                                                                                                              | 128<br>129 |      |
| The state of the s | WALL                                                                           | 72       | Forno oven                                                                                                                                                                                                                                                                                                                                                                                                                                                                                                                                                                                                                                                                                                                                                                                                                                                                                                                                                                                                                                                                                                                                                                                                                                                                                                                                                                                                                                                                                                                                                                                                                                                                                                                                                                                                                                                                                                                                                                                                                                                                                                                     | 129        |      |
| 1 10 6                                                                                                                                                                                                                                                                                                                                                                                                                                                                                                                                                                                                                                                                                                                                                                                                                                                                                                                                                                                                                                                                                                                                                                                                                                                                                                                                                                                                                                                                                                                                                                                                                                                                                                                                                                                                                                                                                                                                                                                                                                                                                                                         | Baltimore wall collection double-sided                                         | 74       | Prescott fire pit                                                                                                                                                                                                                                                                                                                                                                                                                                                                                                                                                                                                                                                                                                                                                                                                                                                                                                                                                                                                                                                                                                                                                                                                                                                                                                                                                                                                                                                                                                                                                                                                                                                                                                                                                                                                                                                                                                                                                                                                                                                                                                              | 130        |      |
|                                                                                                                                                                                                                                                                                                                                                                                                                                                                                                                                                                                                                                                                                                                                                                                                                                                                                                                                                                                                                                                                                                                                                                                                                                                                                                                                                                                                                                                                                                                                                                                                                                                                                                                                                                                                                                                                                                                                                                                                                                                                                                                                | Borealis wall & edge double-sided  Brandon wall collection double-sided INEW   | 75<br>76 | Raffinato fire pit Valencia fire pit                                                                                                                                                                                                                                                                                                                                                                                                                                                                                                                                                                                                                                                                                                                                                                                                                                                                                                                                                                                                                                                                                                                                                                                                                                                                                                                                                                                                                                                                                                                                                                                                                                                                                                                                                                                                                                                                                                                                                                                                                                                                                           | 131<br>132 |      |
|                                                                                                                                                                                                                                                                                                                                                                                                                                                                                                                                                                                                                                                                                                                                                                                                                                                                                                                                                                                                                                                                                                                                                                                                                                                                                                                                                                                                                                                                                                                                                                                                                                                                                                                                                                                                                                                                                                                                                                                                                                                                                                                                | Escala wall double-sided                                                       | 78       | Brandon fire pit collection <b>DNEW</b>                                                                                                                                                                                                                                                                                                                                                                                                                                                                                                                                                                                                                                                                                                                                                                                                                                                                                                                                                                                                                                                                                                                                                                                                                                                                                                                                                                                                                                                                                                                                                                                                                                                                                                                                                                                                                                                                                                                                                                                                                                                                                        | 134        |      |
| 1                                                                                                                                                                                                                                                                                                                                                                                                                                                                                                                                                                                                                                                                                                                                                                                                                                                                                                                                                                                                                                                                                                                                                                                                                                                                                                                                                                                                                                                                                                                                                                                                                                                                                                                                                                                                                                                                                                                                                                                                                                                                                                                              | Graphix wall double-sided                                                      | 79       | Colorus Coopulicato                                                                                                                                                                                                                                                                                                                                                                                                                                                                                                                                                                                                                                                                                                                                                                                                                                                                                                                                                                                                                                                                                                                                                                                                                                                                                                                                                                                                                                                                                                                                                                                                                                                                                                                                                                                                                                                                                                                                                                                                                                                                                                            | 170        |      |
|                                                                                                                                                                                                                                                                                                                                                                                                                                                                                                                                                                                                                                                                                                                                                                                                                                                                                                                                                                                                                                                                                                                                                                                                                                                                                                                                                                                                                                                                                                                                                                                                                                                                                                                                                                                                                                                                                                                                                                                                                                                                                                                                | Manchester wall double-sided Prescott wall collection double-sided             | 80<br>81 | Colour Coordinate Warranty                                                                                                                                                                                                                                                                                                                                                                                                                                                                                                                                                                                                                                                                                                                                                                                                                                                                                                                                                                                                                                                                                                                                                                                                                                                                                                                                                                                                                                                                                                                                                                                                                                                                                                                                                                                                                                                                                                                                                                                                                                                                                                     | 136<br>138 | -    |
|                                                                                                                                                                                                                                                                                                                                                                                                                                                                                                                                                                                                                                                                                                                                                                                                                                                                                                                                                                                                                                                                                                                                                                                                                                                                                                                                                                                                                                                                                                                                                                                                                                                                                                                                                                                                                                                                                                                                                                                                                                                                                                                                | Mini-Creta Architectural wall collection double-sided                          | 82       | Other Products                                                                                                                                                                                                                                                                                                                                                                                                                                                                                                                                                                                                                                                                                                                                                                                                                                                                                                                                                                                                                                                                                                                                                                                                                                                                                                                                                                                                                                                                                                                                                                                                                                                                                                                                                                                                                                                                                                                                                                                                                                                                                                                 | 140        |      |
| A 1711 TO                                                                                                                                                                                                                                                                                                                                                                                                                                                                                                                                                                                                                                                                                                                                                                                                                                                                                                                                                                                                                                                                                                                                                                                                                                                                                                                                                                                                                                                                                                                                                                                                                                                                                                                                                                                                                                                                                                                                                                                                                                                                                                                      | Mini-creta wall collection double-sided Raffinato wall collection double-sided | 83       | MARKET                                                                                                                                                                                                                                                                                                                                                                                                                                                                                                                                                                                                                                                                                                                                                                                                                                                                                                                                                                                                                                                                                                                                                                                                                                                                                                                                                                                                                                                                                                                                                                                                                                                                                                                                                                                                                                                                                                                                                                                                                                                                                                                         |            |      |
| A A A C                                                                                                                                                                                                                                                                                                                                                                                                                                                                                                                                                                                                                                                                                                                                                                                                                                                                                                                                                                                                                                                                                                                                                                                                                                                                                                                                                                                                                                                                                                                                                                                                                                                                                                                                                                                                                                                                                                                                                                                                                                                                                                                        | Namiliato Wali collection double staca                                         | 04       |                                                                                                                                                                                                                                                                                                                                                                                                                                                                                                                                                                                                                                                                                                                                                                                                                                                                                                                                                                                                                                                                                                                                                                                                                                                                                                                                                                                                                                                                                                                                                                                                                                                                                                                                                                                                                                                                                                                                                                                                                                                                                                                                |            |      |
| Account to the last of the las |                                                                                | LEGEND   |                                                                                                                                                                                                                                                                                                                                                                                                                                                                                                                                                                                                                                                                                                                                                                                                                                                                                                                                                                                                                                                                                                                                                                                                                                                                                                                                                                                                                                                                                                                                                                                                                                                                                                                                                                                                                                                                                                                                                                                                                                                                                                                                |            |      |