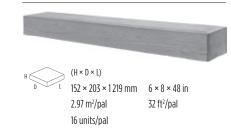

### LANDSCAPE PRODUCTS

|                                                                                                                                                                                                                                                                                                                                                                                                                                                                                                                                                                                                                                                                                                                                                                                                                                                                                                                                                                                                                                                                                                                                                                                                                                                                                                                                                                                                                                                                                                                                                                                                                                                                                                                                                                                                                                                                                                                                                                                                                                                                                                                                | See it. Feel it. Build it. Live it.                                            | 2        | Röcka wall & edge double-sided                                                                                                                                                                                                                                                                                                                                                                                                                                                                                                                                                                                                                                                                                                                                                                                                                                                                                                                                                                                                                                                                                                                                                                                                                                                                                                                                                                                                                                                                                                                                                                                                                                                                                                                                                                                                                                                                                                                                                                                                                                                                                                 | 86         |      |
|--------------------------------------------------------------------------------------------------------------------------------------------------------------------------------------------------------------------------------------------------------------------------------------------------------------------------------------------------------------------------------------------------------------------------------------------------------------------------------------------------------------------------------------------------------------------------------------------------------------------------------------------------------------------------------------------------------------------------------------------------------------------------------------------------------------------------------------------------------------------------------------------------------------------------------------------------------------------------------------------------------------------------------------------------------------------------------------------------------------------------------------------------------------------------------------------------------------------------------------------------------------------------------------------------------------------------------------------------------------------------------------------------------------------------------------------------------------------------------------------------------------------------------------------------------------------------------------------------------------------------------------------------------------------------------------------------------------------------------------------------------------------------------------------------------------------------------------------------------------------------------------------------------------------------------------------------------------------------------------------------------------------------------------------------------------------------------------------------------------------------------|--------------------------------------------------------------------------------|----------|--------------------------------------------------------------------------------------------------------------------------------------------------------------------------------------------------------------------------------------------------------------------------------------------------------------------------------------------------------------------------------------------------------------------------------------------------------------------------------------------------------------------------------------------------------------------------------------------------------------------------------------------------------------------------------------------------------------------------------------------------------------------------------------------------------------------------------------------------------------------------------------------------------------------------------------------------------------------------------------------------------------------------------------------------------------------------------------------------------------------------------------------------------------------------------------------------------------------------------------------------------------------------------------------------------------------------------------------------------------------------------------------------------------------------------------------------------------------------------------------------------------------------------------------------------------------------------------------------------------------------------------------------------------------------------------------------------------------------------------------------------------------------------------------------------------------------------------------------------------------------------------------------------------------------------------------------------------------------------------------------------------------------------------------------------------------------------------------------------------------------------|------------|------|
|                                                                                                                                                                                                                                                                                                                                                                                                                                                                                                                                                                                                                                                                                                                                                                                                                                                                                                                                                                                                                                                                                                                                                                                                                                                                                                                                                                                                                                                                                                                                                                                                                                                                                                                                                                                                                                                                                                                                                                                                                                                                                                                                | Trend Report English Garden                                                    | 4        | Suprema split face wall Semma wall collection                                                                                                                                                                                                                                                                                                                                                                                                                                                                                                                                                                                                                                                                                                                                                                                                                                                                                                                                                                                                                                                                                                                                                                                                                                                                                                                                                                                                                                                                                                                                                                                                                                                                                                                                                                                                                                                                                                                                                                                                                                                                                  | 87<br>88   | - 3  |
| EN STEEL                                                                                                                                                                                                                                                                                                                                                                                                                                                                                                                                                                                                                                                                                                                                                                                                                                                                                                                                                                                                                                                                                                                                                                                                                                                                                                                                                                                                                                                                                                                                                                                                                                                                                                                                                                                                                                                                                                                                                                                                                 | Country Rustic                                                                 | 10       | CAPS                                                                                                                                                                                                                                                                                                                                                                                                                                                                                                                                                                                                                                                                                                                                                                                                                                                                                                                                                                                                                                                                                                                                                                                                                                                                                                                                                                                                                                                                                                                                                                                                                                                                                                                                                                                                                                                                                                                                                                                                                                                                                                                           | 90         | , in |
|                                                                                                                                                                                                                                                                                                                                                                                                                                                                                                                                                                                                                                                                                                                                                                                                                                                                                                                                                                                                                                                                                                                                                                                                                                                                                                                                                                                                                                                                                                                                                                                                                                                                                                                                                                                                                                                                                                                                                                                                                                                                                                                                | Contemporary Polished Casual                                                   | 14<br>18 | Compatibility chart                                                                                                                                                                                                                                                                                                                                                                                                                                                                                                                                                                                                                                                                                                                                                                                                                                                                                                                                                                                                                                                                                                                                                                                                                                                                                                                                                                                                                                                                                                                                                                                                                                                                                                                                                                                                                                                                                                                                                                                                                                                                                                            | 92         | 100  |
|                                                                                                                                                                                                                                                                                                                                                                                                                                                                                                                                                                                                                                                                                                                                                                                                                                                                                                                                                                                                                                                                                                                                                                                                                                                                                                                                                                                                                                                                                                                                                                                                                                                                                                                                                                                                                                                                                                                                                                                                                                                                                                                                | Euro Flair                                                                     | 22       | Aged cap double-sided                                                                                                                                                                                                                                                                                                                                                                                                                                                                                                                                                                                                                                                                                                                                                                                                                                                                                                                                                                                                                                                                                                                                                                                                                                                                                                                                                                                                                                                                                                                                                                                                                                                                                                                                                                                                                                                                                                                                                                                                                                                                                                          | 94         | 島    |
|                                                                                                                                                                                                                                                                                                                                                                                                                                                                                                                                                                                                                                                                                                                                                                                                                                                                                                                                                                                                                                                                                                                                                                                                                                                                                                                                                                                                                                                                                                                                                                                                                                                                                                                                                                                                                                                                                                                                                                                                                                                                                                                                | SLABS                                                                          | 26       | Architectural double-sided cap DNEW  Bali Travertina pool coping                                                                                                                                                                                                                                                                                                                                                                                                                                                                                                                                                                                                                                                                                                                                                                                                                                                                                                                                                                                                                                                                                                                                                                                                                                                                                                                                                                                                                                                                                                                                                                                                                                                                                                                                                                                                                                                                                                                                                                                                                                                               | 95<br>96   |      |
|                                                                                                                                                                                                                                                                                                                                                                                                                                                                                                                                                                                                                                                                                                                                                                                                                                                                                                                                                                                                                                                                                                                                                                                                                                                                                                                                                                                                                                                                                                                                                                                                                                                                                                                                                                                                                                                                                                                                                                                                                                                                                                                                | Aberdeen slab collection                                                       | 28       | Brandon cap <b>DNEW</b>                                                                                                                                                                                                                                                                                                                                                                                                                                                                                                                                                                                                                                                                                                                                                                                                                                                                                                                                                                                                                                                                                                                                                                                                                                                                                                                                                                                                                                                                                                                                                                                                                                                                                                                                                                                                                                                                                                                                                                                                                                                                                                        | 97         |      |
|                                                                                                                                                                                                                                                                                                                                                                                                                                                                                                                                                                                                                                                                                                                                                                                                                                                                                                                                                                                                                                                                                                                                                                                                                                                                                                                                                                                                                                                                                                                                                                                                                                                                                                                                                                                                                                                                                                                                                                                                                                                                                                                                | Blu 60 mm slate collection Blu 60 mm galaxy, polished & smooth slab            | 30<br>32 | Bullnose cap & pool coping Bullnose grande cap & pool coping  DNEW                                                                                                                                                                                                                                                                                                                                                                                                                                                                                                                                                                                                                                                                                                                                                                                                                                                                                                                                                                                                                                                                                                                                                                                                                                                                                                                                                                                                                                                                                                                                                                                                                                                                                                                                                                                                                                                                                                                                                                                                                                                             | 98<br>99   |      |
|                                                                                                                                                                                                                                                                                                                                                                                                                                                                                                                                                                                                                                                                                                                                                                                                                                                                                                                                                                                                                                                                                                                                                                                                                                                                                                                                                                                                                                                                                                                                                                                                                                                                                                                                                                                                                                                                                                                                                                                                                                                                                                                                | Borealis slab collection                                                       | 34       | Escala 3.5" cap                                                                                                                                                                                                                                                                                                                                                                                                                                                                                                                                                                                                                                                                                                                                                                                                                                                                                                                                                                                                                                                                                                                                                                                                                                                                                                                                                                                                                                                                                                                                                                                                                                                                                                                                                                                                                                                                                                                                                                                                                                                                                                                | 100        |      |
|                                                                                                                                                                                                                                                                                                                                                                                                                                                                                                                                                                                                                                                                                                                                                                                                                                                                                                                                                                                                                                                                                                                                                                                                                                                                                                                                                                                                                                                                                                                                                                                                                                                                                                                                                                                                                                                                                                                                                                                                                                                                                                                                | Inca slab                                                                      | 36       | Graphix reversible cap DNEW                                                                                                                                                                                                                                                                                                                                                                                                                                                                                                                                                                                                                                                                                                                                                                                                                                                                                                                                                                                                                                                                                                                                                                                                                                                                                                                                                                                                                                                                                                                                                                                                                                                                                                                                                                                                                                                                                                                                                                                                                                                                                                    | 101        |      |
|                                                                                                                                                                                                                                                                                                                                                                                                                                                                                                                                                                                                                                                                                                                                                                                                                                                                                                                                                                                                                                                                                                                                                                                                                                                                                                                                                                                                                                                                                                                                                                                                                                                                                                                                                                                                                                                                                                                                                                                                                                                                                                                                | Industria slab<br>Maya slab                                                    | 37<br>38 | Piedimonte cap collection double-sided Portofino cap double-sided                                                                                                                                                                                                                                                                                                                                                                                                                                                                                                                                                                                                                                                                                                                                                                                                                                                                                                                                                                                                                                                                                                                                                                                                                                                                                                                                                                                                                                                                                                                                                                                                                                                                                                                                                                                                                                                                                                                                                                                                                                                              | 102<br>103 |      |
|                                                                                                                                                                                                                                                                                                                                                                                                                                                                                                                                                                                                                                                                                                                                                                                                                                                                                                                                                                                                                                                                                                                                                                                                                                                                                                                                                                                                                                                                                                                                                                                                                                                                                                                                                                                                                                                                                                                                                                                                                                                                                                                                | Monticello slab collection                                                     | 39       | Prima 14" split face & polished cap                                                                                                                                                                                                                                                                                                                                                                                                                                                                                                                                                                                                                                                                                                                                                                                                                                                                                                                                                                                                                                                                                                                                                                                                                                                                                                                                                                                                                                                                                                                                                                                                                                                                                                                                                                                                                                                                                                                                                                                                                                                                                            | 104        |      |
|                                                                                                                                                                                                                                                                                                                                                                                                                                                                                                                                                                                                                                                                                                                                                                                                                                                                                                                                                                                                                                                                                                                                                                                                                                                                                                                                                                                                                                                                                                                                                                                                                                                                                                                                                                                                                                                                                                                                                                                                                                                                                                                                | Travertina slab collection                                                     | 40       | Raffinato cap double-sided                                                                                                                                                                                                                                                                                                                                                                                                                                                                                                                                                                                                                                                                                                                                                                                                                                                                                                                                                                                                                                                                                                                                                                                                                                                                                                                                                                                                                                                                                                                                                                                                                                                                                                                                                                                                                                                                                                                                                                                                                                                                                                     | 105        |      |
|                                                                                                                                                                                                                                                                                                                                                                                                                                                                                                                                                                                                                                                                                                                                                                                                                                                                                                                                                                                                                                                                                                                                                                                                                                                                                                                                                                                                                                                                                                                                                                                                                                                                                                                                                                                                                                                                                                                                                                                                                                                                                                                                | Para slab collection  Tux slab collection                                      | 42<br>43 | Stonedge pillar cap<br>York cap                                                                                                                                                                                                                                                                                                                                                                                                                                                                                                                                                                                                                                                                                                                                                                                                                                                                                                                                                                                                                                                                                                                                                                                                                                                                                                                                                                                                                                                                                                                                                                                                                                                                                                                                                                                                                                                                                                                                                                                                                                                                                                | 106<br>107 |      |
| 深意                                                                                                                                                                                                                                                                                                                                                                                                                                                                                                                                                                                                                                                                                                                                                                                                                                                                                                                                                                                                                                                                                                                                                                                                                                                                                                                                                                                                                                                                                                                                                                                                                                                                                                                                                                                                                                                                                                                                                                                                                                                                                                                             |                                                                                | 44       | STEPS & OVERLAY SYSTEM                                                                                                                                                                                                                                                                                                                                                                                                                                                                                                                                                                                                                                                                                                                                                                                                                                                                                                                                                                                                                                                                                                                                                                                                                                                                                                                                                                                                                                                                                                                                                                                                                                                                                                                                                                                                                                                                                                                                                                                                                                                                                                         | 108        | 3    |
|                                                                                                                                                                                                                                                                                                                                                                                                                                                                                                                                                                                                                                                                                                                                                                                                                                                                                                                                                                                                                                                                                                                                                                                                                                                                                                                                                                                                                                                                                                                                                                                                                                                                                                                                                                                                                                                                                                                                                                                                                                                                                                                                | Antika paver                                                                   | 46       | Borealis step                                                                                                                                                                                                                                                                                                                                                                                                                                                                                                                                                                                                                                                                                                                                                                                                                                                                                                                                                                                                                                                                                                                                                                                                                                                                                                                                                                                                                                                                                                                                                                                                                                                                                                                                                                                                                                                                                                                                                                                                                                                                                                                  | 110        |      |
|                                                                                                                                                                                                                                                                                                                                                                                                                                                                                                                                                                                                                                                                                                                                                                                                                                                                                                                                                                                                                                                                                                                                                                                                                                                                                                                                                                                                                                                                                                                                                                                                                                                                                                                                                                                                                                                                                                                                                                                                                                                                                                                                | Blu 80 mm slate paver collection                                               | 48       | Maya step                                                                                                                                                                                                                                                                                                                                                                                                                                                                                                                                                                                                                                                                                                                                                                                                                                                                                                                                                                                                                                                                                                                                                                                                                                                                                                                                                                                                                                                                                                                                                                                                                                                                                                                                                                                                                                                                                                                                                                                                                                                                                                                      | 112        |      |
|                                                                                                                                                                                                                                                                                                                                                                                                                                                                                                                                                                                                                                                                                                                                                                                                                                                                                                                                                                                                                                                                                                                                                                                                                                                                                                                                                                                                                                                                                                                                                                                                                                                                                                                                                                                                                                                                                                                                                                                                                                                                                                                                | Blu 80 mm galaxy, polished & smooth paver Eva paver                            | 50 52    | Raffinat <mark>o</mark> step<br>Röcka step collection                                                                                                                                                                                                                                                                                                                                                                                                                                                                                                                                                                                                                                                                                                                                                                                                                                                                                                                                                                                                                                                                                                                                                                                                                                                                                                                                                                                                                                                                                                                                                                                                                                                                                                                                                                                                                                                                                                                                                                                                                                                                          | 113<br>114 |      |
| AL SECTION AND ADDRESS OF THE PARTY OF THE P | Flagstone paver                                                                | 53       | York step                                                                                                                                                                                                                                                                                                                                                                                                                                                                                                                                                                                                                                                                                                                                                                                                                                                                                                                                                                                                                                                                                                                                                                                                                                                                                                                                                                                                                                                                                                                                                                                                                                                                                                                                                                                                                                                                                                                                                                                                                                                                                                                      | 115        |      |
|                                                                                                                                                                                                                                                                                                                                                                                                                                                                                                                                                                                                                                                                                                                                                                                                                                                                                                                                                                                                                                                                                                                                                                                                                                                                                                                                                                                                                                                                                                                                                                                                                                                                                                                                                                                                                                                                                                                                                                                                                                                                                                                                | Industria polished, smooth & granitex paver Linea paver collection             | 54<br>56 | Blu 45 mm slate & smooth overlay system  Venetian slate & smooth overlay system                                                                                                                                                                                                                                                                                                                                                                                                                                                                                                                                                                                                                                                                                                                                                                                                                                                                                                                                                                                                                                                                                                                                                                                                                                                                                                                                                                                                                                                                                                                                                                                                                                                                                                                                                                                                                                                                                                                                                                                                                                                | 116<br>117 |      |
|                                                                                                                                                                                                                                                                                                                                                                                                                                                                                                                                                                                                                                                                                                                                                                                                                                                                                                                                                                                                                                                                                                                                                                                                                                                                                                                                                                                                                                                                                                                                                                                                                                                                                                                                                                                                                                                                                                                                                                                                                                                                                                                                | Mista paver collection                                                         | 57       | PRODUCTURE AND ADDRESS OF THE PARTY OF THE P | 200        |      |
|                                                                                                                                                                                                                                                                                                                                                                                                                                                                                                                                                                                                                                                                                                                                                                                                                                                                                                                                                                                                                                                                                                                                                                                                                                                                                                                                                                                                                                                                                                                                                                                                                                                                                                                                                                                                                                                                                                                                                                                                                                                                                                                                | San marino paver collection                                                    | 58       | EDGES Avignon edge                                                                                                                                                                                                                                                                                                                                                                                                                                                                                                                                                                                                                                                                                                                                                                                                                                                                                                                                                                                                                                                                                                                                                                                                                                                                                                                                                                                                                                                                                                                                                                                                                                                                                                                                                                                                                                                                                                                                                                                                                                                                                                             | 118<br>120 |      |
|                                                                                                                                                                                                                                                                                                                                                                                                                                                                                                                                                                                                                                                                                                                                                                                                                                                                                                                                                                                                                                                                                                                                                                                                                                                                                                                                                                                                                                                                                                                                                                                                                                                                                                                                                                                                                                                                                                                                                                                                                                                                                                                                | Victorien paver collection Villagio paver                                      | 59<br>60 | Borealis wall & edge                                                                                                                                                                                                                                                                                                                                                                                                                                                                                                                                                                                                                                                                                                                                                                                                                                                                                                                                                                                                                                                                                                                                                                                                                                                                                                                                                                                                                                                                                                                                                                                                                                                                                                                                                                                                                                                                                                                                                                                                                                                                                                           | 120        |      |
|                                                                                                                                                                                                                                                                                                                                                                                                                                                                                                                                                                                                                                                                                                                                                                                                                                                                                                                                                                                                                                                                                                                                                                                                                                                                                                                                                                                                                                                                                                                                                                                                                                                                                                                                                                                                                                                                                                                                                                                                                                                                                                                                | Legacy collection                                                              | 62       | Brandon edge                                                                                                                                                                                                                                                                                                                                                                                                                                                                                                                                                                                                                                                                                                                                                                                                                                                                                                                                                                                                                                                                                                                                                                                                                                                                                                                                                                                                                                                                                                                                                                                                                                                                                                                                                                                                                                                                                                                                                                                                                                                                                                                   | 121        |      |
| HARRY CONTRACTOR                                                                                                                                                                                                                                                                                                                                                                                                                                                                                                                                                                                                                                                                                                                                                                                                                                                                                                                                                                                                                                                                                                                                                                                                                                                                                                                                                                                                                                                                                                                                                                                                                                                                                                                                                                                                                                                                                                                                                                                                                                                                                                               | Allegro paver Parisien paver                                                   | 62<br>63 | Pietra edge<br>Raffinato pillar & edge                                                                                                                                                                                                                                                                                                                                                                                                                                                                                                                                                                                                                                                                                                                                                                                                                                                                                                                                                                                                                                                                                                                                                                                                                                                                                                                                                                                                                                                                                                                                                                                                                                                                                                                                                                                                                                                                                                                                                                                                                                                                                         | 122<br>122 |      |
|                                                                                                                                                                                                                                                                                                                                                                                                                                                                                                                                                                                                                                                                                                                                                                                                                                                                                                                                                                                                                                                                                                                                                                                                                                                                                                                                                                                                                                                                                                                                                                                                                                                                                                                                                                                                                                                                                                                                                                                                                                                                                                                                |                                                                                |          | Röcka wall & edge                                                                                                                                                                                                                                                                                                                                                                                                                                                                                                                                                                                                                                                                                                                                                                                                                                                                                                                                                                                                                                                                                                                                                                                                                                                                                                                                                                                                                                                                                                                                                                                                                                                                                                                                                                                                                                                                                                                                                                                                                                                                                                              | 123        |      |
|                                                                                                                                                                                                                                                                                                                                                                                                                                                                                                                                                                                                                                                                                                                                                                                                                                                                                                                                                                                                                                                                                                                                                                                                                                                                                                                                                                                                                                                                                                                                                                                                                                                                                                                                                                                                                                                                                                                                                                                                                                                                                                                                | PERMEABLE PAVERS Antika paver                                                  | 66       | Tundra edge                                                                                                                                                                                                                                                                                                                                                                                                                                                                                                                                                                                                                                                                                                                                                                                                                                                                                                                                                                                                                                                                                                                                                                                                                                                                                                                                                                                                                                                                                                                                                                                                                                                                                                                                                                                                                                                                                                                                                                                                                                                                                                                    | 123        | -    |
| Tour A                                                                                                                                                                                                                                                                                                                                                                                                                                                                                                                                                                                                                                                                                                                                                                                                                                                                                                                                                                                                                                                                                                                                                                                                                                                                                                                                                                                                                                                                                                                                                                                                                                                                                                                                                                                                                                                                                                                                                                                                                                                                                                                         | Blu 60 & 80 mm galaxy, polished, slate & smooth <b>DNEW</b>                    |          | OUTDOOR FEATURES                                                                                                                                                                                                                                                                                                                                                                                                                                                                                                                                                                                                                                                                                                                                                                                                                                                                                                                                                                                                                                                                                                                                                                                                                                                                                                                                                                                                                                                                                                                                                                                                                                                                                                                                                                                                                                                                                                                                                                                                                                                                                                               | 124        |      |
| V                                                                                                                                                                                                                                                                                                                                                                                                                                                                                                                                                                                                                                                                                                                                                                                                                                                                                                                                                                                                                                                                                                                                                                                                                                                                                                                                                                                                                                                                                                                                                                                                                                                                                                                                                                                                                                                                                                                                                                                                                                                                                                                              | Mista Random paver                                                             | 68       | Grill Island  Manchester Foyer fire place                                                                                                                                                                                                                                                                                                                                                                                                                                                                                                                                                                                                                                                                                                                                                                                                                                                                                                                                                                                                                                                                                                                                                                                                                                                                                                                                                                                                                                                                                                                                                                                                                                                                                                                                                                                                                                                                                                                                                                                                                                                                                      | 126<br>127 | N    |
|                                                                                                                                                                                                                                                                                                                                                                                                                                                                                                                                                                                                                                                                                                                                                                                                                                                                                                                                                                                                                                                                                                                                                                                                                                                                                                                                                                                                                                                                                                                                                                                                                                                                                                                                                                                                                                                                                                                                                                                                                                                                                                                                | Victorien 60 mm permeable paver Pure permeable paver                           | 69<br>70 | Manchester Elite pizza oven                                                                                                                                                                                                                                                                                                                                                                                                                                                                                                                                                                                                                                                                                                                                                                                                                                                                                                                                                                                                                                                                                                                                                                                                                                                                                                                                                                                                                                                                                                                                                                                                                                                                                                                                                                                                                                                                                                                                                                                                                                                                                                    | 128        |      |
| 1                                                                                                                                                                                                                                                                                                                                                                                                                                                                                                                                                                                                                                                                                                                                                                                                                                                                                                                                                                                                                                                                                                                                                                                                                                                                                                                                                                                                                                                                                                                                                                                                                                                                                                                                                                                                                                                                                                                                                                                                                                                                                                                              | Villagio permeable paver                                                       | 71       | Manchester Rustic pizza oven Raffinato pizza oven                                                                                                                                                                                                                                                                                                                                                                                                                                                                                                                                                                                                                                                                                                                                                                                                                                                                                                                                                                                                                                                                                                                                                                                                                                                                                                                                                                                                                                                                                                                                                                                                                                                                                                                                                                                                                                                                                                                                                                                                                                                                              | 128<br>129 |      |
| The state of the s | WALL                                                                           | 72       | Forno oven                                                                                                                                                                                                                                                                                                                                                                                                                                                                                                                                                                                                                                                                                                                                                                                                                                                                                                                                                                                                                                                                                                                                                                                                                                                                                                                                                                                                                                                                                                                                                                                                                                                                                                                                                                                                                                                                                                                                                                                                                                                                                                                     | 129        |      |
| 1 10 6                                                                                                                                                                                                                                                                                                                                                                                                                                                                                                                                                                                                                                                                                                                                                                                                                                                                                                                                                                                                                                                                                                                                                                                                                                                                                                                                                                                                                                                                                                                                                                                                                                                                                                                                                                                                                                                                                                                                                                                                                                                                                                                         | Baltimore wall collection double-sided                                         | 74       | Prescott fire pit                                                                                                                                                                                                                                                                                                                                                                                                                                                                                                                                                                                                                                                                                                                                                                                                                                                                                                                                                                                                                                                                                                                                                                                                                                                                                                                                                                                                                                                                                                                                                                                                                                                                                                                                                                                                                                                                                                                                                                                                                                                                                                              | 130        |      |
|                                                                                                                                                                                                                                                                                                                                                                                                                                                                                                                                                                                                                                                                                                                                                                                                                                                                                                                                                                                                                                                                                                                                                                                                                                                                                                                                                                                                                                                                                                                                                                                                                                                                                                                                                                                                                                                                                                                                                                                                                                                                                                                                | Borealis wall & edge double-sided  Brandon wall collection double-sided INEW   | 75<br>76 | Raffinato fire pit Valencia fire pit                                                                                                                                                                                                                                                                                                                                                                                                                                                                                                                                                                                                                                                                                                                                                                                                                                                                                                                                                                                                                                                                                                                                                                                                                                                                                                                                                                                                                                                                                                                                                                                                                                                                                                                                                                                                                                                                                                                                                                                                                                                                                           | 131<br>132 |      |
|                                                                                                                                                                                                                                                                                                                                                                                                                                                                                                                                                                                                                                                                                                                                                                                                                                                                                                                                                                                                                                                                                                                                                                                                                                                                                                                                                                                                                                                                                                                                                                                                                                                                                                                                                                                                                                                                                                                                                                                                                                                                                                                                | Escala wall double-sided                                                       | 78       | Brandon fire pit collection <b>DNEW</b>                                                                                                                                                                                                                                                                                                                                                                                                                                                                                                                                                                                                                                                                                                                                                                                                                                                                                                                                                                                                                                                                                                                                                                                                                                                                                                                                                                                                                                                                                                                                                                                                                                                                                                                                                                                                                                                                                                                                                                                                                                                                                        | 134        |      |
| 1                                                                                                                                                                                                                                                                                                                                                                                                                                                                                                                                                                                                                                                                                                                                                                                                                                                                                                                                                                                                                                                                                                                                                                                                                                                                                                                                                                                                                                                                                                                                                                                                                                                                                                                                                                                                                                                                                                                                                                                                                                                                                                                              | Graphix wall double-sided                                                      | 79       | Colorus Coopulicato                                                                                                                                                                                                                                                                                                                                                                                                                                                                                                                                                                                                                                                                                                                                                                                                                                                                                                                                                                                                                                                                                                                                                                                                                                                                                                                                                                                                                                                                                                                                                                                                                                                                                                                                                                                                                                                                                                                                                                                                                                                                                                            | 170        |      |
|                                                                                                                                                                                                                                                                                                                                                                                                                                                                                                                                                                                                                                                                                                                                                                                                                                                                                                                                                                                                                                                                                                                                                                                                                                                                                                                                                                                                                                                                                                                                                                                                                                                                                                                                                                                                                                                                                                                                                                                                                                                                                                                                | Manchester wall double-sided Prescott wall collection double-sided             | 80<br>81 | Colour Coordinate Warranty                                                                                                                                                                                                                                                                                                                                                                                                                                                                                                                                                                                                                                                                                                                                                                                                                                                                                                                                                                                                                                                                                                                                                                                                                                                                                                                                                                                                                                                                                                                                                                                                                                                                                                                                                                                                                                                                                                                                                                                                                                                                                                     | 136<br>138 | -    |
|                                                                                                                                                                                                                                                                                                                                                                                                                                                                                                                                                                                                                                                                                                                                                                                                                                                                                                                                                                                                                                                                                                                                                                                                                                                                                                                                                                                                                                                                                                                                                                                                                                                                                                                                                                                                                                                                                                                                                                                                                                                                                                                                | Mini-Creta Architectural wall collection double-sided                          | 82       | Other Products                                                                                                                                                                                                                                                                                                                                                                                                                                                                                                                                                                                                                                                                                                                                                                                                                                                                                                                                                                                                                                                                                                                                                                                                                                                                                                                                                                                                                                                                                                                                                                                                                                                                                                                                                                                                                                                                                                                                                                                                                                                                                                                 | 140        |      |
| A 1711 TO                                                                                                                                                                                                                                                                                                                                                                                                                                                                                                                                                                                                                                                                                                                                                                                                                                                                                                                                                                                                                                                                                                                                                                                                                                                                                                                                                                                                                                                                                                                                                                                                                                                                                                                                                                                                                                                                                                                                                                                                                                                                                                                      | Mini-creta wall collection double-sided Raffinato wall collection double-sided | 83       | MARKET                                                                                                                                                                                                                                                                                                                                                                                                                                                                                                                                                                                                                                                                                                                                                                                                                                                                                                                                                                                                                                                                                                                                                                                                                                                                                                                                                                                                                                                                                                                                                                                                                                                                                                                                                                                                                                                                                                                                                                                                                                                                                                                         |            |      |
| A A A C                                                                                                                                                                                                                                                                                                                                                                                                                                                                                                                                                                                                                                                                                                                                                                                                                                                                                                                                                                                                                                                                                                                                                                                                                                                                                                                                                                                                                                                                                                                                                                                                                                                                                                                                                                                                                                                                                                                                                                                                                                                                                                                        | Namiliato Wali collection double staca                                         | 04       |                                                                                                                                                                                                                                                                                                                                                                                                                                                                                                                                                                                                                                                                                                                                                                                                                                                                                                                                                                                                                                                                                                                                                                                                                                                                                                                                                                                                                                                                                                                                                                                                                                                                                                                                                                                                                                                                                                                                                                                                                                                                                                                                |            |      |
| Account to the last of the las |                                                                                | LEGEND   |                                                                                                                                                                                                                                                                                                                                                                                                                                                                                                                                                                                                                                                                                                                                                                                                                                                                                                                                                                                                                                                                                                                                                                                                                                                                                                                                                                                                                                                                                                                                                                                                                                                                                                                                                                                                                                                                                                                                                                                                                                                                                                                                |            |      |