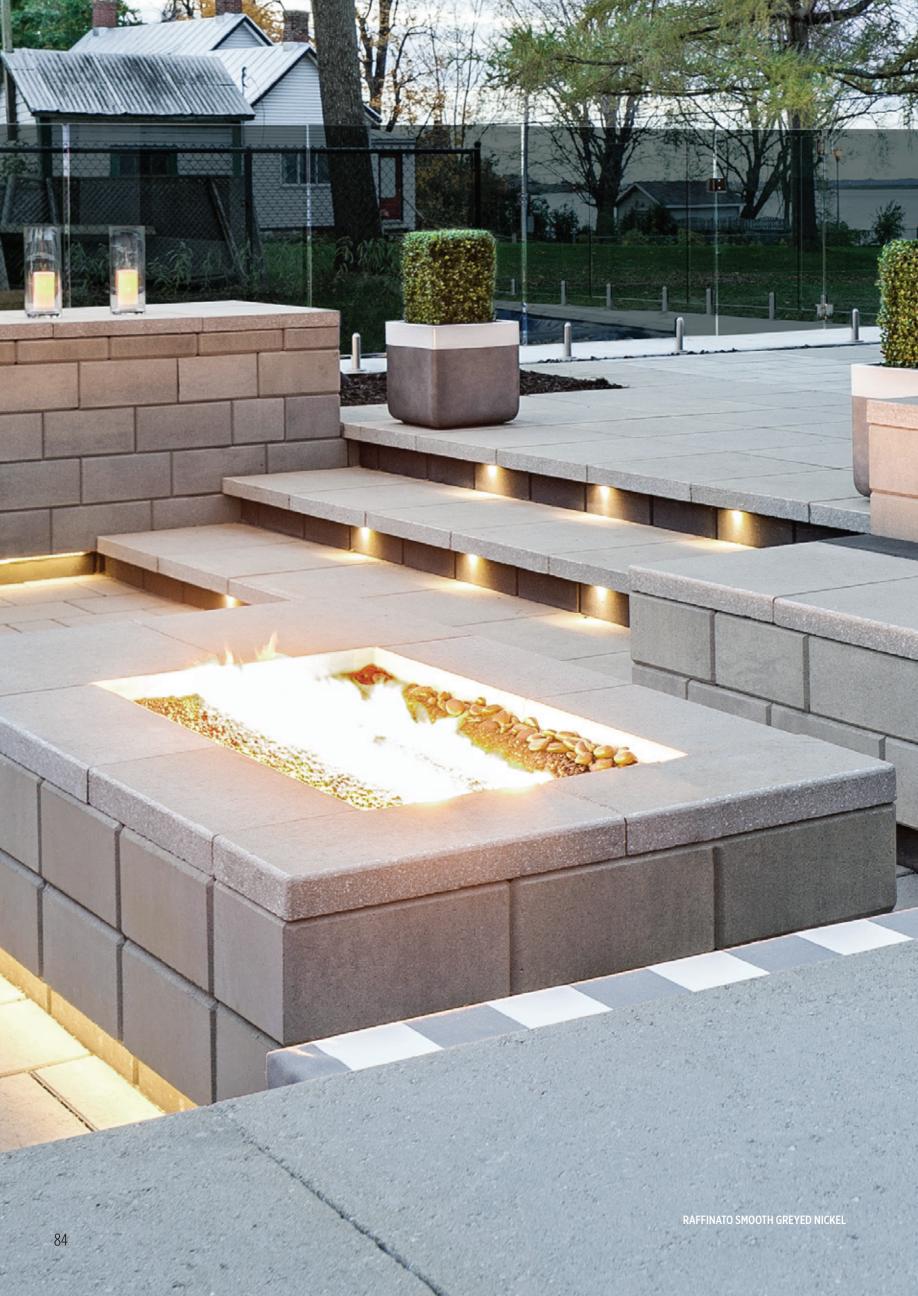

2 ft²/half pal

## PILLAR 24" MINI-CRETA 3" Pillar height 900 mm/35 1/16 in



(H × D × L) 75 × 203 × 406 mm 48 units/pal

2**7/8** × 8 × 16 in

 $^{\ast}$  Onyx black and chocolate brown are only available in half-pallets for Mini-Creta 3".

## MINI-CRETA 6"



 $(H \times D \times L1 \times L2)$ 

A 150 × 250 × 230 × 180 mm 57/8 × 9 18/6 × 9 1/6 × 7 1/6 in

B 150 × 250 × 300 × 250 mm 57/8 × 9 18/6 × 11 18/6 × 9 18/6 in

B\* 150 × 250 × 300 × 300 mm 57/8 × 9 18/6 × 11 18/6 × 11 18/6 in

C 150 × 250 × 375 × 325 mm 57/8 × 9 18/6 × 14 37/4 × 12 18/6 in

D 150 × 250 × 375 × 350 mm 57/8 × 9 18/6 × 14 37/4 × 13 37/4 in

2.79 m²/pal 30 ft²/pal

## PILLAR 24" MINI-CRETA 6" Pillar height 900 mm/35 1/16 in



(H × D × L) 150 × 203 × 406 mm 24 units/pal

5 <sup>7</sup>/<sub>8</sub> × 8 × 16 in







# **RAFFINATO**

WALL COLLECTION DOUBLE-SIDED















GREYED NICKEL

BEIGE CREAM

ONYX BLACK

## RAFFINATO 90 MM SMOOTH



1 90 × 249 × 397 × 362 mm  $3^{9}/_{16} \times 9^{13}/_{16} \times 15^{5}/_{8} \times 14^{1}/_{4}$  in 2.29 m²/pal - 24.61 ft²/pal 64 units/pal

#### 90 MM PILLARS & CORNERS SMOOTH Pillar height 1 080 mm/42 1/2 in



90 × 249 × 359 mm  $3^{9}/_{16} \times 9^{13}/_{16} \times 14^{1}/_{8}$  in 48 units/pal

## RAFFINATO 180 MM SMOOTH



180 × 249 × 397 × 362 mm  $7\frac{1}{16} \times 9\frac{13}{16} \times 15\frac{5}{8} \times 14\frac{1}{4}$  in 2.29 m<sup>2</sup>/pal - 24.61 ft<sup>2</sup>/pal 32 units/pal

#### 180 MM PILLARS & CORNERS SMOOTH Pillar height 1 080 mm/42 1/2 in



 $(H \times D \times L)$ 180 × 249 × 359 mm  $7^{1/16} \times 9^{13/16} \times 14^{1