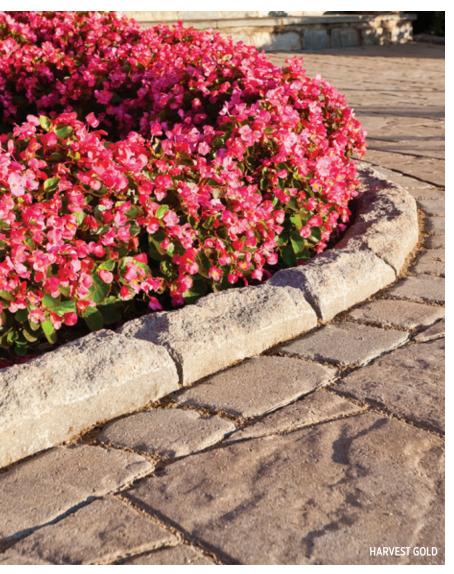

--|------------------------------|
| ш      | 45 × 356 × 406 mm | $13/4 \times 14 \times 16$ i |
| M      | 19.52 lin. m/pal  | 64 lin. ft./pal              |
| $\sim$ | 48 units          |                              |
|        | 15 x 756 x 797 mm | 13/4 × 1/1 × 15.5            |

19.06 lin. m/pal 62.52 lin. ft./pal 48 units







# EDGES

### REDEFINE THE LIMITS.

Add curb appeal to your driveway and reduce maintenance of your walkways and flowerbeds with edging stones. Edging keeps the mulch in and the grass out of flowerbeds. Our edging product line is offered in both traditional and modern styles. Choose from nature-inspired colours to fit your home for a traditional look, or add a more contemporary touch to your home's exterior by opting for sharper lines and contrasting colours.



## **AVIGNON**

EDGE







SHALE GREY

GREY

SANDLEWOOD







CHESTNUT BROWN

HARVEST GOLD

MOJAVE BEIGE

**AVIGNON** 





 $178 \times 114 \times 305 \text{ mm}$   $7 \times 4 \frac{1}{2} \times 12 \text{ in}$ 27.44 lin. m/pal 90 lin. ft./pal

90 units/pal







# **BOREALIS**







SMOKED PINE

HAZELNUT BRANDY

SAUVIGNON OAK

### **BOREALIS WALL & EDGE**

16 units/pal











HAZELNUT BRANDY



# **BRANDON**



ONYX BLACK



CHOCOLATE BROWN\*



CHESTNUT BROWN



SANDLEWOOD



CHAMPLAIN GREY



SHALE GREY

### **BRANDON EDGE**



 $\ \ \,$   $\ \ \,$   $\ \ \,$   $\ \ \,$   $\ \ \,$   $\ \ \,$   $\ \ \,$   $\ \ \,$   $\ \ \,$   $\ \ \,$   $\ \ \,$   $\ \ \,$   $\ \ \,$   $\ \ \,$   $\ \ \,$   $\ \ \,$   $\ \ \,$   $\ \ \,$   $\ \ \,$   $\ \ \,$   $\ \ \,$   $\ \ \,$   $\ \ \,$