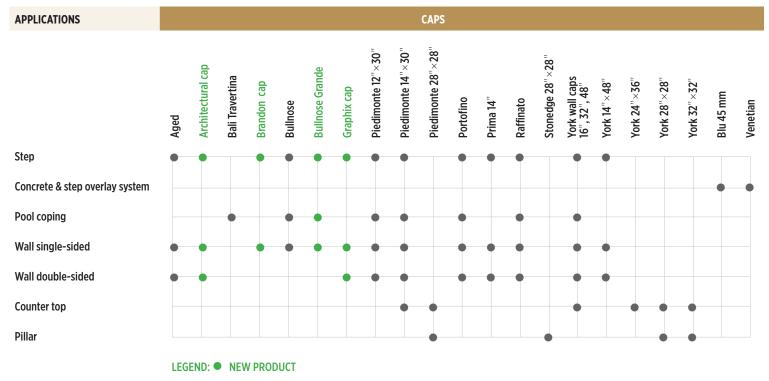

150 \times 266 \times 406 \text{ mm}$   $5\frac{7}{8} \times 10\frac{1}{2} \times 16 \text{ in}$ 24 units/pal

## **SEMMA PILLAR POLISHED** Pillar height 900 mm/35 <sup>7</sup>/<sub>16</sub> in





 $(H \times D \times L)$  $150 \times 264 \times 405 \text{ mm}$   $5^{7/8} \times 10^{7/16} \times 15^{15/16} \text{ in}$ 24 units/pal









# GAPS

## CAP IT OFF.

They say good design is found at the core, but great design is in the details. Techo-Bloc caps are the finishing touch to any landscape project. Offered in a large array of colours, finishes and shapes, each cap serves many purposes. See the Cap Selection Guide to see which caps fit your application.



## **COMPATIBILITY CHART**



NOTE: The combinations shown in this chart are not complete. Other possible combinations exist.



# AGED CAP DOUBLE-SIDED





SANDLEWOOD

CHESTNUT BROWN





AUTUMN RED











IAMPLAIN SHALE GREY GREY

## AGED



C\*  $75 \times 317 \times 375 \times 345$  mm  $2^{15}/_{16} \times 12^{1}/_{2} \times 14^{3}/_{4} \times 13^{9}/_{16}$  in 20.12 lin. m/pal 66 lin. ft./pal

\* 10.06 lin. m /half pal \* 33 lin. ft./half pal





<sup>\*</sup> Onyx black and chocolate brown are only available in half-pallets.

# **ARCHITECTURAL**

DOUBLE-SIDED CAP





SANDLEWOOD



MOJAVE BEIGE



AUTUMN RED







BROWN





GREY



SHALE GREY

## ARCHITECTURAL









# **BALI TRAVERTINA**

POOL COPING





## BALI TRAVERTINA







# BRANDON











SHALE GREY

CHAMPLAIN GREY

SANDLEWOOD

CHESTNUT BROWN

ONYX BLACK

BRANDON CAP





90 × 356 × 406 mm 7.32 lin. m/pal 18 units

3 9/16 × 14 × 16 i