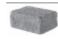

N RED













MINI-CRETA 3"



(H×D×L1×L

2.23 m²/pal 24 ft²/pal \*1.11 m²/half pal \*12 ft²/half pal

## PILLAR 24" MINI-CRETA 3" Pillar height 900 mm/35 1/16 in



(H × D × L) 75 × 203 × 406 mm 48 units/pal

2**7/8** × 8 × 16 in

 $^{\ast}$  Onyx black and chocolate brown are only available in half-pallets for Mini-Creta 3".

## MINI-CRETA 6"



 $(H \times D \times L1 \times L2)$ 

A 150 × 250 × 230 × 180 mm 57/8 × 9 18/6 × 9 1/6 × 7 1/6 in

B 150 × 250 × 300 × 250 mm 57/8 × 9 18/6 × 11 18/6 × 9 18/6 in

B\* 150 × 250 × 300 × 300 mm 57/8 × 9 18/6 × 11 18/6 × 11 18/6 in

C 150 × 250 × 375 × 325 mm 57/8 × 9 18/6 × 14 37/4 × 12 18/6 in

D 150 × 250 × 375 × 350 mm 57/8 × 9 18/6 × 14 37/4 × 13 37/4 in

2.79 m²/pal 30 ft²/pal

## PILLAR 24" MINI-CRETA 6" Pillar height 900 mm/35 1/16 in



(H × D × L) 150 × 203 × 406 mm 24 units/pal

5 <sup>7</sup>/<sub>8</sub> × 8 × 16 in







# **RAFFINATO**

WALL COLLECTION DOUBLE-SIDED















GREYED NICKEL

BEIGE CREAM

ONYX BLACK

## RAFFINATO 90 MM SMOOTH



1 90 × 249 × 397 × 362 mm  $3^{9}/_{16} \times 9^{13}/_{16} \times 15^{5}/_{8} \times 14^{1}/_{4}$  in 2.29 m²/pal - 24.61 ft²/pal 64 units/pal

#### 90 MM PILLARS & CORNERS SMOOTH Pillar height 1 080 mm/42 1/2 in



90 × 249 × 359 mm  $3^{9}/_{16} \times 9^{13}/_{16} \times 14^{1}/_{8}$  in 48 units/pal

## RAFFINATO 180 MM SMOOTH



180 × 249 × 397 × 362 mm  $7\frac{1}{16} \times 9\frac{13}{16} \times 15\frac{5}{8} \times 14\frac{1}{4}$  in 2.29 m<sup>2</sup>/pal - 24.61 ft<sup>2</sup>/pal 32 units/pal

#### 180 MM PILLARS & CORNERS SMOOTH Pillar height 1 080 mm/42 1/