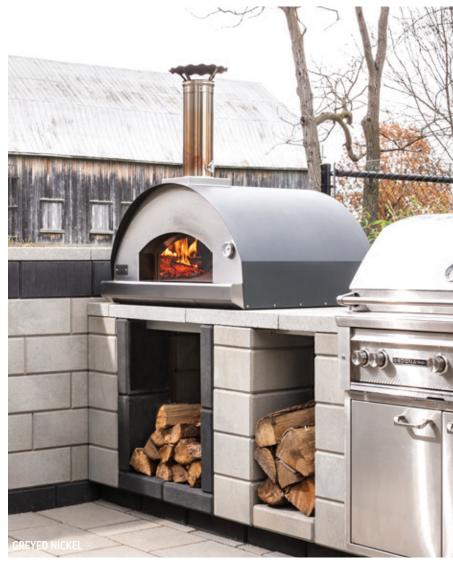

### LANDSCAPE PRODUCTS

|                                                                                                                                                                                                                                                                                                                                                                                                                                                                                                                                                                                                                                                                                                                                                                                                                                                                                                                                                                                                                                                                                                                                                                                                                                                                                                                                                                                                                                                                                                                                                                                                                                                                                                                                                                                                                                                                                                                                                                                                                                                                                                                                | See it. Feel it. Build it. Live it.                                            | 2        | Röcka wall & edge double-sided                                                                                                                                                                                                                                                                                                                                                                                                                                                                                                                                                                                                                                                                                                                                                                                                                                                                                                                                                                                                                                                                                                                                                                                                                                                                                                                                                                                                                                                                                                                                                                                                                                                                                                                                                                                                                                                                                                                                                                                                                                                                                                 | 86         |      |
|--------------------------------------------------------------------------------------------------------------------------------------------------------------------------------------------------------------------------------------------------------------------------------------------------------------------------------------------------------------------------------------------------------------------------------------------------------------------------------------------------------------------------------------------------------------------------------------------------------------------------------------------------------------------------------------------------------------------------------------------------------------------------------------------------------------------------------------------------------------------------------------------------------------------------------------------------------------------------------------------------------------------------------------------------------------------------------------------------------------------------------------------------------------------------------------------------------------------------------------------------------------------------------------------------------------------------------------------------------------------------------------------------------------------------------------------------------------------------------------------------------------------------------------------------------------------------------------------------------------------------------------------------------------------------------------------------------------------------------------------------------------------------------------------------------------------------------------------------------------------------------------------------------------------------------------------------------------------------------------------------------------------------------------------------------------------------------------------------------------------------------|--------------------------------------------------------------------------------|----------|--------------------------------------------------------------------------------------------------------------------------------------------------------------------------------------------------------------------------------------------------------------------------------------------------------------------------------------------------------------------------------------------------------------------------------------------------------------------------------------------------------------------------------------------------------------------------------------------------------------------------------------------------------------------------------------------------------------------------------------------------------------------------------------------------------------------------------------------------------------------------------------------------------------------------------------------------------------------------------------------------------------------------------------------------------------------------------------------------------------------------------------------------------------------------------------------------------------------------------------------------------------------------------------------------------------------------------------------------------------------------------------------------------------------------------------------------------------------------------------------------------------------------------------------------------------------------------------------------------------------------------------------------------------------------------------------------------------------------------------------------------------------------------------------------------------------------------------------------------------------------------------------------------------------------------------------------------------------------------------------------------------------------------------------------------------------------------------------------------------------------------|------------|------|
|                                                                                                                                                                                                                                                                                                                                                                                                                                                                                                                                                                                                                                                                                                                                                                                                                                                                                                                                                                                                                                                                                                                                                                                                                                                                                                                                                                                                                                                                                                                                                                                                                                                                                                                                                                                                                                                                                                                                                                                                                                                                                                                                | Trend Report English Garden                                                    | 4        | Suprema split face wall Semma wall collection                                                                                                                                                                                                                                                                                                                                                                                                                                                                                                                                                                                                                                                                                                                                                                                                                                                                                                                                                                                                                                                                                                                                                                                                                                                                                                                                                                                                                                                                                                                                                                                                                                                                                                                                                                                                                                                                                                                                                                                                                                                                                  | 87<br>88   | - 3  |
| EN STEEL                                                                                                                                                                                                                                                                                                                                                                                                                                                                                                                                                                                                                                                                                                                                                                                                                                                                                                                                                                                                                                                                                                                                                                                                                                                                                                                                                                                                                                                                                                                                                                                                                                                                                                                                                                                                                                                                                                                                                                                                                 | Country Rustic                                                                 | 10       | CAPS                                                                                                                                                                                                                                                                                                                                                                                                                                                                                                                                                                                                                                                                                                                                                                                                                                                                                                                                                                                                                                                                                                                                                                                                                                                                                                                                                                                                                                                                                                                                                                                                                                                                                                                                                                                                                                                                                                                                                                                                                                                                                                                           | 90         | , in |
|                                                                                                                                                                                                                                                                                                                                                                                                                                                                                                                                                                                                                                                                                                                                                                                                                                                                                                                                                                                                                                                                                                                                                                                                                                                                                                                                                                                                                                                                                                                                                                                                                                                                                                                                                                                                                                                                                                                                                                                                                                                                                                                                | Contemporary Polished Casual                                                   | 14<br>18 | Compatibility chart                                                                                                                                                                                                                                                                                                                                                                                                                                                                                                                                                                                                                                                                                                                                                                                                                                                                                                                                                                                                                                                                                                                                                                                                                                                                                                                                                                                                                                                                                                                                                                                                                                                                                                                                                                                                                                                                                                                                                                                                                                                                                                            | 92         | 100  |
|                                                                                                                                                                                                                                                                                                                                                                                                                                                                                                                                                                                                                                                                                                                                                                                                                                                                                                                                                                                                                                                                                                                                                                                                                                                                                                                                                                                                                                                                                                                                                                                                                                                                                                                                                                                                                                                                                                                                                                                                                                                                                                                                | Euro Flair                                                                     | 22       | Aged cap double-sided                                                                                                                                                                                                                                                                                                                                                                                                                                                                                                                                                                                                                                                                                                                                                                                                                                                                                                                                                                                                                                                                                                                                                                                                                                                                                                                                                                                                                                                                                                                                                                                                                                                                                                                                                                                                                                                                                                                                                                                                                                                                                                          | 94         | 島    |
|                                                                                                                                                                                                                                                                                                                                                                                                                                                                                                                                                                                                                                                                                                                                                                                                                                                                                                                                                                                                                                                                                                                                                                                                                                                                                                                                                                                                                                                                                                                                                                                                                                                                                                                                                                                                                                                                                                                                                                                                                                                                                                                                | SLABS                                                                          | 26       | Architectural double-sided cap DNEW  Bali Travertina pool coping                                                                                                                                                                                                                                                                                                                                                                                                                                                                                                                                                                                                                                                                                                                                                                                                                                                                                                                                                                                                                                                                                                                                                                                                                                                                                                                                                                                                                                                                                                                                                                                                                                                                                                                                                                                                                                                                                                                                                                                                                                                               | 95<br>96   |      |
|                                                                                                                                                                                                                                                                                                                                                                                                                                                                                                                                                                                                                                                                                                                                                                                                                                                                                                                                                                                                                                                                                                                                                                                                                                                                                                                                                                                                                                                                                                                                                                                                                                                                                                                                                                                                                                                                                                                                                                                                                                                                                                                                | Aberdeen slab collection                                                       | 28       | Brandon cap <b>DNEW</b>                                                                                                                                                                                                                                                                                                                                                                                                                                                                                                                                                                                                                                                                                                                                                                                                                                                                                                                                                                                                                                                                                                                                                                                                                                                                                                                                                                                                                                                                                                                                                                                                                                                                                                                                                                                                                                                                                                                                                                                                                                                                                                        | 97         |      |
|                                                                                                                                                                                                                                                                                                                                                                                                                                                                                                                                                                                                                                                                                                                                                                                                                                                                                                                                                                                                                                                                                                                                                                                                                                                                                                                                                                                                                                                                                                                                                                                                                                                                                                                                                                                                                                                                                                                                                                                                                                                                                                                                | Blu 60 mm slate collection Blu 60 mm galaxy, polished & smooth slab            | 30<br>32 | Bullnose cap & pool coping Bullnose grande cap & pool coping  DNEW                                                                                                                                                                                                                                                                                                                                                                                                                                                                                                                                                                                                                                                                                                                                                                                                                                                                                                                                                                                                                                                                                                                                                                                                                                                                                                                                                                                                                                                                                                                                                                                                                                                                                                                                                                                                                                                                                                                                                                                                                                                             | 98<br>99   |      |
|                                                                                                                                                                                                                                                                                                                                                                                                                                                                                                                                                                                                                                                                                                                                                                                                                                                                                                                                                                                                                                                                                                                                                                                                                                                                                                                                                                                                                                                                                                                                                                                                                                                                                                                                                                                                                                                                                                                                                                                                                                                                                                                                | Borealis slab collection                                                       | 34       | Escala 3.5" cap                                                                                                                                                                                                                                                                                                                                                                                                                                                                                                                                                                                                                                                                                                                                                                                                                                                                                                                                                                                                                                                                                                                                                                                                                                                                                                                                                                                                                                                                                                                                                                                                                                                                                                                                                                                                                                                                                                                                                                                                                                                                                                                | 100        |      |
|                                                                                                                                                                                                                                                                                                                                                                                                                                                                                                                                                                                                                                                                                                                                                                                                                                                                                                                                                                                                                                                                                                                                                                                                                                                                                                                                                                                                                                                                                                                                                                                                                                                                                                                                                                                                                                                                                                                                                                                                                                                                                                                                | Inca slab                                                                      | 36       | Graphix reversible cap DNEW                                                                                                                                                                                                                                                                                                                                                                                                                                                                                                                                                                                                                                                                                                                                                                                                                                                                                                                                                                                                                                                                                                                                                                                                                                                                                                                                                                                                                                                                                                                                                                                                                                                                                                                                                                                                                                                                                                                                                                                                                                                                                                    | 101        |      |
|                                                                                                                                                                                                                                                                                                                                                                                                                                                                                                                                                                                                                                                                                                                                                                                                                                                                                                                                                                                                                                                                                                                                                                                                                                                                                                                                                                                                                                                                                                                                                                                                                                                                                                                                                                                                                                                                                                                                                                                                                                                                                                                                | Industria slab<br>Maya slab                                                    | 37<br>38 | Piedimonte cap collection double-sided Portofino cap double-sided                                                                                                                                                                                                                                                                                                                                                                                                                                                                                                                                                                                                                                                                                                                                                                                                                                                                                                                                                                                                                                                                                                                                                                                                                                                                                                                                                                                                                                                                                                                                                                                                                                                                                                                                                                                                                                                                                                                                                                                                                                                              | 102<br>103 |      |
|                                                                                                                                                                                                                                                                                                                                                                                                                                                                                                                                                                                                                                                                                                                                                                                                                                                                                                                                                                                                                                                                                                                                                                                                                                                                                                                                                                                                                                                                                                                                                                                                                                                                                                                                                                                                                                                                                                                                                                                                                                                                                                                                | Monticello slab collection                                                     | 39       | Prima 14" split face & polished cap                                                                                                                                                                                                                                                                                                                                                                                                                                                                                                                                                                                                                                                                                                                                                                                                                                                                                                                                                                                                                                                                                                                                                                                                                                                                                                                                                                                                                                                                                                                                                                                                                                                                                                                                                                                                                                                                                                                                                                                                                                                                                            | 104        |      |
|                                                                                                                                                                                                                                                                                                                                                                                                                                                                                                                                                                                                                                                                                                                                                                                                                                                                                                                                                                                                                                                                                                                                                                                                                                                                                                                                                                                                                                                                                                                                                                                                                                                                                                                                                                                                                                                                                                                                                                                                                                                                                                                                | Travertina slab collection                                                     | 40       | Raffinato cap double-sided                                                                                                                                                                                                                                                                                                                                                                                                                                                                                                                                                                                                                                                                                                                                                                                                                                                                                                                                                                                                                                                                                                                                                                                                                                                                                                                                                                                                                                                                                                                                                                                                                                                                                                                                                                                                                                                                                                                                                                                                                                                                                                     | 105        |      |
|                                                                                                                                                                                                                                                                                                                                                                                                                                                                                                                                                                                                                                                                                                                                                                                                                                                                                                                                                                                                                                                                                                                                                                                                                                                                                                                                                                                                                                                                                                                                                                                                                                                                                                                                                                                                                                                                                                                                                                                                                                                                                                                                | Para slab collection  Tux slab collection                                      | 42<br>43 | Stonedge pillar cap<br>York cap                                                                                                                                                                                                                                                                                                                                                                                                                                                                                                                                                                                                                                                                                                                                                                                                                                                                                                                                                                                                                                                                                                                                                                                                                                                                                                                                                                                                                                                                                                                                                                                                                                                                                                                                                                                                                                                                                                                                                                                                                                                                                                | 106<br>107 |      |
| 深意                                                                                                                                                                                                                                                                                                                                                                                                                                                                                                                                                                                                                                                                                                                                                                                                                                                                                                                                                                                                                                                                                                                                                                                                                                                                                                                                                                                                                                                                                                                                                                                                                                                                                                                                                                                                                                                                                                                                                                                                                                                                                                                             |                                                                                | 44       | STEPS & OVERLAY SYSTEM                                                                                                                                                                                                                                                                                                                                                                                                                                                                                                                                                                                                                                                                                                                                                                                                                                                                                                                                                                                                                                                                                                                                                                                                                                                                                                                                                                                                                                                                                                                                                                                                                                                                                                                                                                                                                                                                                                                                                                                                                                                                                                         | 108        | 3    |
|                                                                                                                                                                                                                                                                                                                                                                                                                                                                                                                                                                                                                                                                                                                                                                                                                                                                                                                                                                                                                                                                                                                                                                                                                                                                                                                                                                                                                                                                                                                                                                                                                                                                                                                                                                                                                                                                                                                                                                                                                                                                                                                                | Antika paver                                                                   | 46       | Borealis step                                                                                                                                                                                                                                                                                                                                                                                                                                                                                                                                                                                                                                                                                                                                                                                                                                                                                                                                                                                                                                                                                                                                                                                                                                                                                                                                                                                                                                                                                                                                                                                                                                                                                                                                                                                                                                                                                                                                                                                                                                                                                                                  | 110        |      |
|                                                                                                                                                                                                                                                                                                                                                                                                                                                                                                                                                                                                                                                                                                                                                                                                                                                                                                                                                                                                                                                                                                                                                                                                                                                                                                                                                                                                                                                                                                                                                                                                                                                                                                                                                                                                                                                                                                                                                                                                                                                                                                                                | Blu 80 mm slate paver collection                                               | 48       | Maya step                                                                                                                                                                                                                                                                                                                                                                                                                                                                                                                                                                                                                                                                                                                                                                                                                                                                                                                                                                                                                                                                                                                                                                                                                                                                                                                                                                                                                                                                                                                                                                                                                                                                                                                                                                                                                                                                                                                                                                                                                                                                                                                      | 112        |      |
|                                                                                                                                                                                                                                                                                                                                                                                                                                                                                                                                                                                                                                                                                                                                                                                                                                                                                                                                                                                                                                                                                                                                                                                                                                                                                                                                                                                                                                                                                                                                                                                                                                                                                                                                                                                                                                                                                                                                                                                                                                                                                                                                | Blu 80 mm galaxy, polished & smooth paver Eva paver                            | 50 52    | Raffinat <mark>o</mark> step<br>Röcka step collection                                                                                                                                                                                                                                                                                                                                                                                                                                                                                                                                                                                                                                                                                                                                                                                                                                                                                                                                                                                                                                                                                                                                                                                                                                                                                                                                                                                                                                                                                                                                                                                                                                                                                                                                                                                                                                                                                                                                                                                                                                                                          | 113<br>114 |      |
| AL SECTION AND ADDRESS OF THE PARTY OF THE P | Flagstone paver                                                                | 53       | York step                                                                                                                                                                                                                                                                                                                                                                                                                                                                                                                                                                                                                                                                                                                                                                                                                                                                                                                                                                                                                                                                                                                                                                                                                                                                                                                                                                                                                                                                                                                                                                                                                                                                                                                                                                                                                                                                                                                                                                                                                                                                                                                      | 115        |      |
|                                                                                                                                                                                                                                                                                                                                                                                                                                                                                                                                                                                                                                                                                                                                                                                                                                                                                                                                                                                                                                                                                                                                                                                                                                                                                                                                                                                                                                                                                                                                                                                                                                                                                                                                                                                                                                                                                                                                                                                                                                                                                                                                | Industria polished, smooth & granitex paver Linea paver collection             | 54<br>56 | Blu 45 mm slate & smooth overlay system  Venetian slate & smooth overlay system                                                                                                                                                                                                                                                                                                                                                                                                                                                                                                                                                                                                                                                                                                                                                                                                                                                                                                                                                                                                                                                                                                                                                                                                                                                                                                                                                                                                                                                                                                                                                                                                                                                                                                                                                                                                                                                                                                                                                                                                                                                | 116<br>117 |      |
|                                                                                                                                                                                                                                                                                                                                                                                                                                                                                                                                                                                                                                                                                                                                                                                                                                                                                                                                                                                                                                                                                                                                                                                                                                                                                                                                                                                                                                                                                                                                                                                                                                                                                                                                                                                                                                                                                                                                                                                                                                                                                                                                | Mista paver collection                                                         | 57       | PRODUCTURE AND ADDRESS OF THE PARTY OF THE P | 200        |      |
|                                                                                                                                                                                                                                                                                                                                                                                                                                                                                                                                                                                                                                                                                                                                                                                                                                                                                                                                                                                                                                                                                                                                                                                                                                                                                                                                                                                                                                                                                                                                                                                                                                                                                                                                                                                                                                                                                                                                                                                                                                                                                                                                | San marino paver collection                                                    | 58       | EDGES Avignon edge                                                                                                                                                                                                                                                                                                                                                                                                                                                                                                                                                                                                                                                                                                                                                                                                                                                                                                                                                                                                                                                                                                                                                                                                                                                                                                                                                                                                                                                                                                                                                                                                                                                                                                                                                                                                                                                                                                                                                                                                                                                                                                             | 118<br>120 |      |
|                                                                                                                                                                                                                                                                                                                                                                                                                                                                                                                                                                                                                                                                                                                                                                                                                                                                                                                                                                                                                                                                                                                                                                                                                                                                                                                                                                                                                                                                                                                                                                                                                                                                                                                                                                                                                                                                                                                                                                                                                                                                                                                                | Victorien paver collection Villagio paver                                      | 59<br>60 | Borealis wall & edge                                                                                                                                                                                                                                                                                                                                                                                                                                                                                                                                                                                                                                                                                                                                                                                                                                                                                                                                                                                                                                                                                                                                                                                                                                                                                                                                                                                                                                                                                                                                                                                                                                                                                                                                                                                                                                                                                                                                                                                                                                                                                                           | 120        |      |
|                                                                                                                                                                                                                                                                                                                                                                                                                                                                                                                                                                                                                                                                                                                                                                                                                                                                                                                                                                                                                                                                                                                                                                                                                                                                                                                                                                                                                                                                                                                                                                                                                                                                                                                                                                                                                                                                                                                                                                                                                                                                                                                                | Legacy collection                                                              | 62       | Brandon edge                                                                                                                                                                                                                                                                                                                                                                                                                                                                                                                                                                                                                                                                                                                                                                                                                                                                                                                                                                                                                                                                                                                                                                                                                                                                                                                                                                                                                                                                                                                                                                                                                                                                                                                                                                                                                                                                                                                                                                                                                                                                                                                   | 121        |      |
| HARRY CONTRACTOR                                                                                                                                                                                                                                                                                                                                                                                                                                                                                                                                                                                                                                                                                                                                                                                                                                                                                                                                                                                                                                                                                                                                                                                                                                                                                                                                                                                                                                                                                                                                                                                                                                                                                                                                                                                                                                                                                                                                                                                                                                                                                                               | Allegro paver Parisien paver                                                   | 62<br>63 | Pietra edge<br>Raffinato pillar & edge                                                                                                                                                                                                                                                                                                                                                                                                                                                                                                                                                                                                                                                                                                                                                                                                                                                                                                                                                                                                                                                                                                                                                                                                                                                                                                                                                                                                                                                                                                                                                                                                                                                                                                                                                                                                                                                                                                                                                                                                                                                                                         | 122<br>122 |      |
|                                                                                                                                                                                                                                                                                                                                                                                                                                                                                                                                                                                                                                                                                                                                                                                                                                                                                                                                                                                                                                                                                                                                                                                                                                                                                                                                                                                                                                                                                                                                                                                                                                                                                                                                                                                                                                                                                                                                                                                                                                                                                                                                |                                                                                |          | Röcka wall & edge                                                                                                                                                                                                                                                                                                                                                                                                                                                                                                                                                                                                                                                                                                                                                                                                                                                                                                                                                                                                                                                                                                                                                                                                                                                                                                                                                                                                                                                                                                                                                                                                                                                                                                                                                                                                                                                                                                                                                                                                                                                                                                              | 123        |      |
|                                                                                                                                                                                                                                                                                                                                                                                                                                                                                                                                                                                                                                                                                                                                                                                                                                                                                                                                                                                                                                                                                                                                                                                                                                                                                                                                                                                                                                                                                                                                                                                                                                                                                                                                                                                                                                                                                                                                                                                                                                                                                                                                | PERMEABLE PAVERS Antika paver                                                  | 66       | Tundra edge                                                                                                                                                                                                                                                                                                                                                                                                                                                                                                                                                                                                                                                                                                                                                                                                                                                                                                                                                                                                                                                                                                                                                                                                                                                                                                                                                                                                                                                                                                                                                                                                                                                                                                                                                                                                                                                                                                                                                                                                                                                                                                                    | 123        | -    |
| Tour A                                                                                                                                                                                                                                                                                                                                                                                                                                                                                                                                                                                                                                                                                                                                                                                                                                                                                                                                                                                                                                                                                                                                                                                                                                                                                                                                                                                                                                                                                                                                                                                                                                                                                                                                                                                                                                                                                                                                                                                                                                                                                                                         | Blu 60 & 80 mm galaxy, polished, slate & smooth <b>DNEW</b>                    |          | OUTDOOR FEATURES                                                                                                                                                                                                                                                                                                                                                                                                                                                                                                                                                                                                                                                                                                                                                                                                                                                                                                                                                                                                                                                                                                                                                                                                                                                                                                                                                                                                                                                                                                                                                                                                                                                                                                                                                                                                                                                                                                                                                                                                                                                                                                               | 124        |      |
| V                                                                                                                                                                                                                                                                                                                                                                                                                                                                                                                                                                                                                                                                                                                                                                                                                                                                                                                                                                                                                                                                                                                                                                                                                                                                                                                                                                                                                                                                                                                                                                                                                                                                                                                                                                                                                                                                                                                                                                                                                                                                                                                              | Mista Random paver                                                             | 68       | Grill Island  Manchester Foyer fire place                                                                                                                                                                                                                                                                                                                                                                                                                                                                                                                                                                                                                                                                                                                                                                                                                                                                                                                                                                                                                                                                                                                                                                                                                                                                                                                                                                                                                                                                                                                                                                                                                                                                                                                                                                                                                                                                                                                                                                                                                                                                                      | 126<br>127 | N    |
|                                                                                                                                                                                                                                                                                                                                                                                                                                                                                                                                                                                                                                                                                                                                                                                                                                                                                                                                                                                                                                                                                                                                                                                                                                                                                                                                                                                                                                                                                                                                                                                                                                                                                                                                                                                                                                                                                                                                                                                                                                                                                                                                | Victorien 60 mm permeable paver Pure permeable paver                           | 69<br>70 | Manchester Elite pizza oven                                                                                                                                                                                                                                                                                                                                                                                                                                                                                                                                                                                                                                                                                                                                                                                                                                                                                                                                                                                                                                                                                                                                                                                                                                                                                                                                                                                                                                                                                                                                                                                                                                                                                                                                                                                                                                                                                                                                                                                                                                                                                                    | 128        |      |
| 1                                                                                                                                                                                                                                                                                                                                                                                                                                                                                                                                                                                                                                                                                                                                                                                                                                                                                                                                                                                                                                                                                                                                                                                                                                                                                                                                                                                                                                                                                                                                                                                                                                                                                                                                                                                                                                                                                                                                                                                                                                                                                                                              | Villagio permeable paver                                                       | 71       | Manchester Rustic pizza oven Raffinato pizza oven                                                                                                                                                                                                                                                                                                                                                                                                                                                                                                                                                                                                                                                                                                                                                                                                                                                                                                                                                                                                                                                                                                                                                                                                                                                                                                                                                                                                                                                                                                                                                                                                                                                                                                                                                                                                                                                                                                                                                                                                                                                                              | 128<br>129 |      |
| The state of the s | WALL                                                                           | 72       | Forno oven                                                                                                                                                                                                                                                                                                                                                                                                                                                                                                                                                                                                                                                                                                                                                                                                                                                                                                                                                                                                                                                                                                                                                                                                                                                                                                                                                                                                                                                                                                                                                                                                                                                                                                                                                                                                                                                                                                                                                                                                                                                                                                                     | 129        |      |
| 1 10 6                                                                                                                                                                                                                                                                                                                                                                                                                                                                                                                                                                                                                                                                                                                                                                                                                                                                                                                                                                                                                                                                                                                                                                                                                                                                                                                                                                                                                                                                                                                                                                                                                                                                                                                                                                                                                                                                                                                                                                                                                                                                                                                         | Baltimore wall collection double-sided                                         | 74       | Prescott fire pit                                                                                                                                                                                                                                                                                                                                                                                                                                                                                                                                                                                                                                                                                                                                                                                                                                                                                                                                                                                                                                                                                                                                                                                                                                                                                                                                                                                                                                                                                                                                                                                                                                                                                                                                                                                                                                                                                                                                                                                                                                                                                                              | 130        |      |
|                                                                                                                                                                                                                                                                                                                                                                                                                                                                                                                                                                                                                                                                                                                                                                                                                                                                                                                                                                                                                                                                                                                                                                                                                                                                                                                                                                                                                                                                                                                                                                                                                                                                                                                                                                                                                                                                                                                                                                                                                                                                                                                                | Borealis wall & edge double-sided  Brandon wall collection double-sided INEW   | 75<br>76 | Raffinato fire pit Valencia fire pit                                                                                                                                                                                                                                                                                                                                                                                                                                                                                                                                                                                                                                                                                                                                                                                                                                                                                                                                                                                                                                                                                                                                                                                                                                                                                                                                                                                                                                                                                                                                                                                                                                                                                                                                                                                                                                                                                                                                                                                                                                                                                           | 131<br>132 |      |
|                                                                                                                                                                                                                                                                                                                                                                                                                                                                                                                                                                                                                                                                                                                                                                                                                                                                                                                                                                                                                                                                                                                                                                                                                                                                                                                                                                                                                                                                                                                                                                                                                                                                                                                                                                                                                                                                                                                                                                                                                                                                                                                                | Escala wall double-sided                                                       | 78       | Brandon fire pit collection <b>DNEW</b>                                                                                                                                                                                                                                                                                                                                                                                                                                                                                                                                                                                                                                                                                                                                                                                                                                                                                                                                                                                                                                                                                                                                                                                                                                                                                                                                                                                                                                                                                                                                                                                                                                                                                                                                                                                                                                                                                                                                                                                                                                                                                        | 134        |      |
| 1                                                                                                                                                                                                                                                                                                                                                                                                                                                                                                                                                                                                                                                                                                                                                                                                                                                                                                                                                                                                                                                                                                                                                                                                                                                                                                                                                                                                                                                                                                                                                                                                                                                                                                                                                                                                                                                                                                                                                                                                                                                                                                                              | Graphix wall double-sided                                                      | 79       | Colorus Coopulicato                                                                                                                                                                                                                                                                                                                                                                                                                                                                                                                                                                                                                                                                                                                                                                                                                                                                                                                                                                                                                                                                                                                                                                                                                                                                                                                                                                                                                                                                                                                                                                                                                                                                                                                                                                                                                                                                                                                                                                                                                                                                                                            | 170        |      |
|                                                                                                                                                                                                                                                                                                                                                                                                                                                                                                                                                                                                                                                                                                                                                                                                                                                                                                                                                                                                                                                                                                                                                                                                                                                                                                                                                                                                                                                                                                                                                                                                                                                                                                                                                                                                                                                                                                                                                                                                                                                                                                                                | Manchester wall double-sided Prescott wall collection double-sided             | 80<br>81 | Colour Coordinate Warranty                                                                                                                                                                                                                                                                                                                                                                                                                                                                                                                                                                                                                                                                                                                                                                                                                                                                                                                                                                                                                                                                                                                                                                                                                                                                                                                                                                                                                                                                                                                                                                                                                                                                                                                                                                                                                                                                                                                                                                                                                                                                                                     | 136<br>138 | -    |
|                                                                                                                                                                                                                                                                                                                                                                                                                                                                                                                                                                                                                                                                                                                                                                                                                                                                                                                                                                                                                                                                                                                                                                                                                                                                                                                                                                                                                                                                                                                                                                                                                                                                                                                                                                                                                                                                                                                                                                                                                                                                                                                                | Mini-Creta Architectural wall collection double-sided                          | 82       | Other Products                                                                                                                                                                                                                                                                                                                                                                                                                                                                                                                                                                                                                                                                                                                                                                                                                                                                                                                                                                                                                                                                                                                                                                                                                                                                                                                                                                                                                                                                                                                                                                                                                                                                                                                                                                                                                                                                                                                                                                                                                                                                                                                 | 140        |      |
| A 1711 TO                                                                                                                                                                                                                                                                                                                                                                                                                                                                                                                                                                                                                                                                                                                                                                                                                                                                                                                                                                                                                                                                                                                                                                                                                                                                                                                                                                                                                                                                                                                                                                                                                                                                                                                                                                                                                                                                                                                                                                                                                                                                                                                      | Mini-creta wall collection double-sided Raffinato wall collection double-sided | 83       | MARKET                                                                                                                                                                                                                                                                                                                                                                                                                                                                                                                                                                                                                                                                                                                                                                                                                                                                                                                                                                                                                                                                                                                                                                                                                                                                                                                                                                                                                                                                                                                                                                                                                                                                                                                                                                                                                                                                                                                                                                                                                                                                                                                         |            |      |
| A A A C                                                                                                                                                                                                                                                                                                                                                                                                                                                                                                                                                                                                                                                                                                                                                                                                                                                                                                                                                                                                                                                                                                                                                                                                                                                                                                                                                                                                                                                                                                                                                                                                                                                                                                                                                                                                                                                                                                                                                                                                                                                                                                                        | Namiliato Wali collection double staca                                         | 04       |                                                                                                                                                                                                                                                                                                                                                                                                                                                                                                                                                                                                                                                                                                                                                                                                                                                                                                                                                                                                                                                                                                                                                                                                                                                                                                                                                                                                                                                                                                                                                                                                                                                                                                                                                                                                                                                                                                                                                                                                                                                                                                                                |            |      |
| Account to the last of the las |                                                                                | LEGEND   |                                                                                                                                                                                                                                                                                                                                                                                                                                                                                                                                                                                                                                                                                                                                                                                                                                                                                                                                                                                                                                                                                                                                                                                                                                                                                                                                                                                                                                                                                                                                                                                                                                                                                                                                                                                                                                                                                                                                                                                                                                                                                                                                |            |      |