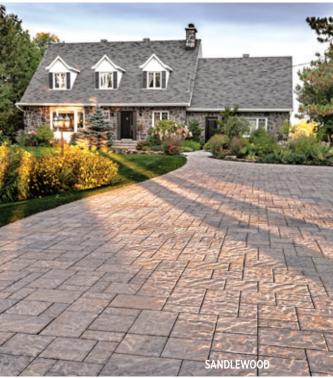

ext{pal}$ 127.88 ft²/pal 132 units/pal





 $(H \times D \times L)$ 

 $60 \times 300 \times 600 \text{ mm}$   $2^{3}/8 \times 11^{13}/16 \times 23^{5}/8 \text{ in}$ 10.80 m<sup>2</sup>/pal 116.25 ft²/pal 60 units/pal











# PAVERS

#### THE POWER OF INTERLOCKING.

All Techo-Bloc pavers are interlocking, designed to withstand vehicle traffic, salt-resistant and backed by a lifetime transferable warranty. They contain colour all the way through to allow for a natural-wear that won't have colour fade over time. It is our long-standing mission to maintain our position as world leaders for quality in the manufacture of landscape pavers.

### **ANTIKA**

PAVER















ONYX BLACK

CHOCOLATE BROWN

SANDLEWOOD

SHALE GREY

ANTIKA













### BLU 80 MM

SLATE PAVER COLLECTION





















CHAMPLAIN CHESTNUT SHALE GREY SANDLEWOOD MOJAVE BEIGE HARVEST GOLD BROWN GREY

**BROWN** 

ONYX BLACK

#### <sup>1</sup> BLU 80 MM



 $\triangle 80 \times 330 \times 165 \,\text{mm} \qquad 3^{1/8} \times 13 \times 6^{1/2} \,\text{in}$  $B 80 \times 330 \times 330 \text{ mm} \quad 31/8 \times 13 \times 13 \text{ in}$  $\bigcirc$  80 × 330 × 495 mm 3  $\frac{1}{8}$  × 13 × 19  $\frac{1}{2}$  in 84.96 ft<sup>2</sup>/pal 7.90 m<sup>2</sup>/pal

#### <sup>2</sup> BLU 80 MM (6"×13")



 $80 \times 330 \times 165 \text{ mm}$   $3^{1/8} \times 13 \times 6^{1/2} \text{ in}$ 7.84 m<sup>2</sup>/pal 84.40 ft<sup>2</sup>/pal











### BLU 80 MM

#### GALAXY, POLISHED & SMOOTH PAVER COLLECTION

















MOJAVE BEIGE



HARVEST GOLD









EVA



 $\triangle$  60 × 223 ×