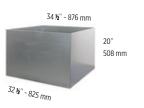

|

**BRANDON RECTANGLE FIRE PIT** 

| Overall Height       | 507 mm                       | 19 <sup>15</sup> / <sub>16</sub> in |
|----------------------|------------------------------|-------------------------------------|
| Overall Width        | 1130 mm                      | 44 <sup>1</sup> / <sub>2</sub> in   |
| Overall Length       | 1 467 mm                     | 57 ³/ <sub>4</sub> in               |
| Cap units            | 8 units                      |                                     |
| Brandon 90 mm        | 10 units of $\ensuremath{B}$ | 20 units of $\mathbin{\mathbb{C}}$  |
| Brandon 90 mm corner | 20 units                     |                                     |

### **BRANDON SQUARE FIRE PIT INSERT**



### **BRANDON RECTANGLE FIRE PIT INSERT**





Techo-Bloc is not responsible for any damages to the fire pit if it is not installed with a sleeve or accessory kit.

# COLOUR COORDINATE

For an authentic look, each colour option is composed of a variety of darker & lighter tones.

Natural ingredients such as granite are present within the recipe to allow for a range in tones, veining and textures from one stone to another.

Final colour selection should be made with your contractor from product samples or at your local dealer from stocked product.

This colour chart serves as a guide for colour selection across product lines.

| SLABS                             | sandlewood |      | shale grey | oal      | red & black | mojave beige | champlain grey | iā       | 8       | onyx black | rock garden brown | harvest gold | chestnut bro