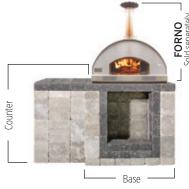

------------------------------------|--------|----------------------------------------------|
| HEIGHT          | 1260 mm = 49 5/8 in                         | HEIGHT | 1060 mm = 41 <sup>3</sup> / <sub>4</sub> in  |
| WIDTH           | 1251 mm = 49 <sup>1</sup> / <sub>4</sub> in | WIDTH  | 1 251 mm = 49 <sup>1</sup> / <sub>4</sub> in |
| LENGTH          | 1248 mm = 49 1/8 in                         | LENGTH | 1492 mm = 58 <sup>3</sup> / <sub>4</sub> in  |

Comes with various pizza accessories. The Manchester Elite pizza oven kit includes colour accent pieces in each kit: the shale grey version includes onyx black accents; the harvest gold includes chocolate brown accents.





### MANCHESTER RUSTIC

PIZZA OVEN

Modular system, Sold as a kit not pre-assembled





HARVEST GOLD

SHALE GREY



### MANCHESTER RUSTIC BASE

HEIGHT 1100 mm = 43 5/16 in

WIDTH 1100 mm =  $43^{5}/_{16}$  in LENGTH 1200 mm =  $47^{1}/_{4}$  in

### MANCHESTER RUSTIC COUNTER

HEIGHT 1090 mm = 42 <sup>15</sup>/<sub>16</sub> in WIDTH 940 mm = 37 in LENGTH 762 mm = 30 in

Base and counter kits are sold separately. Upon ordering, specify counter and/or base kits. The Manchester Rustic pizza oven kit includes colour accent pieces in each kit: the shale grey version includes onyx black accents; the harvest gold includes chocolate brown accents.





SHALE GREY

### **RAFFINATO**

PIZZA OVEN



GREYED NICKEL

EL BEIGE CREAM



| <b>RAFFINATO</b> | PIZZA | OVEN |
|------------------|-------|------|
|                  |       | BASE |

### RAFFINATO PIZZA OVEN Counter

| HEIGHT | 990 mm = 39 in