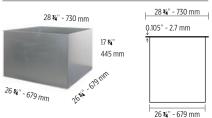

### LANDSCAPE PRODUCTS

|                                                                                                                                                                                                                                                                                                                                                                                                                                                                                                                                                                                                                                                                                                                                                                                                                                                                                                                                                                                                                                                                                                                                                                                                                                                                                                                                                                                                                                                                                                                                                                                                                                                                                                                                                                                                                                                                                                                                                                                                                                                                                                                                | See it. Feel it. Build it. Live it.                                            | 2        | Röcka wall & edge double-sided                                                                                                                                                                                                                                                                                                                                                                                                                                                                                                                                                                                                                                                                                                                                                                                                                                                                                                                                                                                                                                                                                                                                                                                                                                                                                                                                                                                                                                                                                                                                                                                                                                                                                                                                                                                                                                                                                                                                                                                                                                                                                                 | 86         |      |
|--------------------------------------------------------------------------------------------------------------------------------------------------------------------------------------------------------------------------------------------------------------------------------------------------------------------------------------------------------------------------------------------------------------------------------------------------------------------------------------------------------------------------------------------------------------------------------------------------------------------------------------------------------------------------------------------------------------------------------------------------------------------------------------------------------------------------------------------------------------------------------------------------------------------------------------------------------------------------------------------------------------------------------------------------------------------------------------------------------------------------------------------------------------------------------------------------------------------------------------------------------------------------------------------------------------------------------------------------------------------------------------------------------------------------------------------------------------------------------------------------------------------------------------------------------------------------------------------------------------------------------------------------------------------------------------------------------------------------------------------------------------------------------------------------------------------------------------------------------------------------------------------------------------------------------------------------------------------------------------------------------------------------------------------------------------------------------------------------------------------------------|--------------------------------------------------------------------------------|----------|--------------------------------------------------------------------------------------------------------------------------------------------------------------------------------------------------------------------------------------------------------------------------------------------------------------------------------------------------------------------------------------------------------------------------------------------------------------------------------------------------------------------------------------------------------------------------------------------------------------------------------------------------------------------------------------------------------------------------------------------------------------------------------------------------------------------------------------------------------------------------------------------------------------------------------------------------------------------------------------------------------------------------------------------------------------------------------------------------------------------------------------------------------------------------------------------------------------------------------------------------------------------------------------------------------------------------------------------------------------------------------------------------------------------------------------------------------------------------------------------------------------------------------------------------------------------------------------------------------------------------------------------------------------------------------------------------------------------------------------------------------------------------------------------------------------------------------------------------------------------------------------------------------------------------------------------------------------------------------------------------------------------------------------------------------------------------------------------------------------------------------|------------|------|
|                                                                                                                                                                                                                                                                                                                                                                                                                                                                                                                                                                                                                                                                                                                                                                                                                                                                                                                                                                                                                                                                                                                                                                                                                                                                                                                                                                                                                                                                                                                                                                                                                                                                                                                                                                                                                                                                                                                                                                                                                                                                                                                                | Trend Report English Garden                                                    | 4        | Suprema split face wall Semma wall collection                                                                                                                                                                                                                                                                                                                                                                                                                                                                                                                                                                                                                                                                                                                                                                                                                                                                                                                                                                                                                                                                                                                                                                                                                                                                                                                                                                                                                                                                                                                                                                                                                                                                                                                                                                                                                                                                                                                                                                                                                                                                                  | 87<br>88   | - 3  |
| EN STEEL                                                                                                                                                                                                                                                                                                                                                                                                                                                                                                                                                                                                                                                                                                                                                                                                                                                                                                                                                                                                                                                                                                                                                                                                                                                                                                                                                                                                                                                                                                                                                                                                                                                                                                                                                                                                                                                                                                                                                                                                                 | Country Rustic                                                                 | 10       | CAPS                                                                                                                                                                                                                                                                                                                                                                                                                                                                                                                                                                                                                                                                                                                                                                                                                                                                                                                                                                                                                                                                                                                                                                                                                                                                                                                                                                                                                                                                                                                                                                                                                                                                                                                                                                                                                                                                                                                                                                                                                                                                                                                           | 90         | , in |
|                                                                                                                                                                                                                                                                                                                                                                                                                                                                                                                                                                                                                                                                                                                                                                                                                                                                                                                                                                                                                                                                                                                                                                                                                                                                                                                                                                                                                                                                                                                                                                                                                                                                                                                                                                                                                                                                                                                                                                                                                                                                                                                                | Contemporary Polished Casual                                                   | 14<br>18 | Compatibility chart                                                                                                                                                                                                                                                                                                                                                                                                                                                                                                                                                                                                                                                                                                                                                                                                                                                                                                                                                                                                                                                                                                                                                                                                                                                                                                                                                                                                                                                                                                                                                                                                                                                                                                                                                                                                                                                                                                                                                                                                                                                                                                            | 92         | 100  |
|                                                                                                                                                                                                                                                                                                                                                                                                                                                                                                                                                                                                                                                                                                                                                                                                                                                                                                                                                                                                                                                                                                                                                                                                                                                                                                                                                                                                                                                                                                                                                                                                                                                                                                                                                                                                                                                                                                                                                                                                                                                                                                                                | Euro Flair                                                                     | 22       | Aged cap double-sided                                                                                                                                                                                                                                                                                                                                                                                                                                                                                                                                                                                                                                                                                                                                                                                                                                                                                                                                                                                                                                                                                                                                                                                                                                                                                                                                                                                                                                                                                                                                                                                                                                                                                                                                                                                                                                                                                                                                                                                                                                                                                                          | 94         | 島    |
|                                                                                                                                                                                                                                                                                                                                                                                                                                                                                                                                                                                                                                                                                                                                                                                                                                                                                                                                                                                                                                                                                                                                                                                                                                                                                                                                                                                                                                                                                                                                                                                                                                                                                                                                                                                                                                                                                                                                                                                                                                                                                                                                | SLABS                                                                          | 26       | Architectural double-sided cap DNEW  Bali Travertina pool coping                                                                                                                                                                                                                                                                                                                                                                                                                                                                                                                                                                                                                                                                                                                                                                                                                                                                                                                                                                                                                                                                                                                                                                                                                                                                                                                                                                                                                                                                                                                                                                                                                                                                                                                                                                                                                                                                                                                                                                                                                                                               | 95<br>96   |      |
|                                                                                                                                                                                                                                                                                                                                                                                                                                                                                                                                                                                                                                                                                                                                                                                                                                                                                                                                                                                                                                                                                                                                                                                                                                                                                                                                                                                                                                                                                                                                                                                                                                                                                                                                                                                                                                                                                                                                                                                                                                                                                                                                | Aberdeen slab collection                                                       | 28       | Brandon cap <b>DNEW</b>                                                                                                                                                                                                                                                                                                                                                                                                                                                                                                                                                                                                                                                                                                                                                                                                                                                                                                                                                                                                                                                                                                                                                                                                                                                                                                                                                                                                                                                                                                                                                                                                                                                                                                                                                                                                                                                                                                                                                                                                                                                                                                        | 97         |      |
|                                                                                                                                                                                                                                                                                                                                                                                                                                                                                                                                                                                                                                                                                                                                                                                                                                                                                                                                                                                                                                                                                                                                                                                                                                                                                                                                                                                                                                                                                                                                                                                                                                                                                                                                                                                                                                                                                                                                                                                                                                                                                                                                | Blu 60 mm slate collection Blu 60 mm galaxy, polished & smooth slab            | 30<br>32 | Bullnose cap & pool coping Bullnose grande cap & pool coping  DNEW                                                                                                                                                                                                                                                                                                                                                                                                                                                                                                                                                                                                                                                                                                                                                                                                                                                                                                                                                                                                                                                                                                                                                                                                                                                                                                                                                                                                                                                                                                                                                                                                                                                                                                                                                                                                                                                                                                                                                                                                                                                             | 98<br>99   |      |
|                                                                                                                                                                                                                                                                                                                                                                                                                                                                                                                                                                                                                                                                                                                                                                                                                                                                                                                                                                                                                                                                                                                                                                                                                                                                                                                                                                                                                                                                                                                                                                                                                                                                                                                                                                                                                                                                                                                                                                                                                                                                                                                                | Borealis slab collection                                                       | 34       | Escala 3.5" cap                                                                                                                                                                                                                                                                                                                                                                                                                                                                                                                                                                                                                                                                                                                                                                                                                                                                                                                                                                                                                                                                                                                                                                                                                                                                                                                                                                                                                                                                                                                                                                                                                                                                                                                                                                                                                                                                                                                                                                                                                                                                                                                | 100        |      |
|                                                                                                                                                                                                                                                                                                                                                                                                                                                                                                                                                                                                                                                                                                                                                                                                                                                                                                                                                                                                                                                                                                                                                                                                                                                                                                                                                                                                                                                                                                                                                                                                                                                                                                                                                                                                                                                                                                                                                                                                                                                                                                                                | Inca slab                                                                      | 36       | Graphix reversible cap DNEW                                                                                                                                                                                                                                                                                                                                                                                                                                                                                                                                                                                                                                                                                                                                                                                                                                                                                                                                                                                                                                                                                                                                                                                                                                                                                                                                                                                                                                                                                                                                                                                                                                                                                                                                                                                                                                                                                                                                                                                                                                                                                                    | 101        |      |
|                                                                                                                                                                                                                                                                                                                                                                                                                                                                                                                                                                                                                                                                                                                                                                                                                                                                                                                                                                                                                                                                                                                                                                                                                                                                                                                                                                                                                                                                                                                                                                                                                                                                                                                                                                                                                                                                                                                                                                                                                                                                                                                                | Industria slab<br>Maya slab                                                    | 37<br>38 | Piedimonte cap collection double-sided Portofino cap double-sided                                                                                                                                                                                                                                                                                                                                                                                                                                                                                                                                                                                                                                                                                                                                                                                                                                                                                                                                                                                                                                                                                                                                                                                                                                                                                                                                                                                                                                                                                                                                                                                                                                                                                                                                                                                                                                                                                                                                                                                                                                                              | 102<br>103 |      |
|                                                                                                                                                                                                                                                                                                                                                                                                                                                                                                                                                                                                                                                                                                                                                                                                                                                                                                                                                                                                                                                                                                                                                                                                                                                                                                                                                                                                                                                                                                                                                                                                                                                                                                                                                                                                                                                                                                                                                                                                                                                                                                                                | Monticello slab collection                                                     | 39       | Prima 14" split face & polished cap                                                                                                                                                                                                                                                                                                                                                                                                                                                                                                                                                                                                                                                                                                                                                                                                                                                                                                                                                                                                                                                                                                                                                                                                                                                                                                                                                                                                                                                                                                                                                                                                                                                                                                                                                                                                                                                                                                                                                                                                                                                                                            | 104        |      |
|                                                                                                                                                                                                                                                                                                                                                                                                                                                                                                                                                                                                                                                                                                                                                                                                                                                                                                                                                                                                                                                                                                                                                                                                                                                                                                                                                                                                                                                                                                                                                                                                                                                                                                                                                                                                                                                                                                                                                                                                                                                                                                                                | Travertina slab collection                                                     | 40       | Raffinato cap double-sided                                                                                                                                                                                                                                                                                                                                                                                                                                                                                                                                                                                                                                                                                                                                                                                                                                                                                                                                                                                                                                                                                                                                                                                                                                                                                                                                                                                                                                                                                                                                                                                                                                                                                                                                                                                                                                                                                                                                                                                                                                                                                                     | 105        |      |
|                                                                                                                                                                                                                                                                                                                                                                                                                                                                                                                                                                                                                                                                                                                                                                                                                                                                                                                                                                                                                                                                                                                                                                                                                                                                                                                                                                                                                                                                                                                                                                                                                                                                                                                                                                                                                                                                                                                                                                                                                                                                                                                                | Para slab collection  Tux slab collection                                      | 42<br>43 | Stonedge pillar cap<br>York cap                                                                                                                                                                                                                                                                                                                                                                                                                                                                                                                                                                                                                                                                                                                                                                                                                                                                                                                                                                                                                                                                                                                                                                                                                                                                                                                                                                                                                                                                                                                                                                                                                                                                                                                                                                                                                                                                                                                                                                                                                                                                                                | 106<br>107 |      |
| 深意                                                                                                                                                                                                                                                                                                                                                                                                                                                                                                                                                                                                                                                                                                                                                                                                                                                                                                                                                                                                                                                                                                                                                                                                                                                                                                                                                                                                                                                                                                                                                                                                                                                                                                                                                                                                                                                                                                                                                                                                                                                                                                                             |                                                                                | 44       | STEPS & OVERLAY SYSTEM                                                                                                                                                                                                                                                                                                                                                                                                                                                                                                                                                                                                                                                                                                                                                                                                                                                                                                                                                                                                                                                                                                                                                                                                                                                                                                                                                                                                                                                                                                                                                                                                                                                                                                                                                                                                                                                                                                                                                                                                                                                                                                         | 108        | 3    |
|                                                                                                                                                                                                                                                                                                                                                                                                                                                                                                                                                                                                                                                                                                                                                                                                                                                                                                                                                                                                                                                                                                                                                                                                                                                                                                                                                                                                                                                                                                                                                                                                                                                                                                                                                                                                                                                                                                                                                                                                                                                                                                                                | Antika paver                                                                   | 46       | Borealis step                                                                                                                                                                                                                                                                                                                                                                                                                                                                                                                                                                                                                                                                                                                                                                                                                                                                                                                                                                                                                                                                                                                                                                                                                                                                                                                                                                                                                                                                                                                                                                                                                                                                                                                                                                                                                                                                                                                                                                                                                                                                                                                  | 110        |      |
|                                                                                                                                                                                                                                                                                                                                                                                                                                                                                                                                                                                                                                                                                                                                                                                                                                                                                                                                                                                                                                                                                                                                                                                                                                                                                                                                                                                                                                                                                                                                                                                                                                                                                                                                                                                                                                                                                                                                                                                                                                                                                                                                | Blu 80 mm slate paver collection                                               | 48       | Maya step                                                                                                                                                                                                                                                                                                                                                                                                                                                                                                                                                                                                                                                                                                                                                                                                                                                                                                                                                                                                                                                                                                                                                                                                                                                                                                                                                                                                                                                                                                                                                                                                                                                                                                                                                                                                                                                                                                                                                                                                                                                                                                                      | 112        |      |
|                                                                                                                                                                                                                                                                                                                                                                                                                                                                                                                                                                                                                                                                                                                                                                                                                                                                                                                                                                                                                                                                                                                                                                                                                                                                                                                                                                                                                                                                                                                                                                                                                                                                                                                                                                                                                                                                                                                                                                                                                                                                                                                                | Blu 80 mm galaxy, polished & smooth paver Eva paver                            | 50 52    | Raffinat <mark>o</mark> step<br>Röcka step collection                                                                                                                                                                                                                                                                                                                                                                                                                                                                                                                                                                                                                                                                                                                                                                                                                                                                                                                                                                                                                                                                                                                                                                                                                                                                                                                                                                                                                                                                                                                                                                                                                                                                                                                                                                                                                                                                                                                                                                                                                                                                          | 113<br>114 |      |
| AL SECTION AND ADDRESS OF THE PARTY OF THE P | Flagstone paver                                                                | 53       | York step                                                                                                                                                                                                                                                                                                                                                                                                                                                                                                                                                                                                                                                                                                                                                                                                                                                                                                                                                                                                                                                                                                                                                                                                                                                                                                                                                                                                                                                                                                                                                                                                                                                                                                                                                                                                                                                                                                                                                                                                                                                                                                                      | 115        |      |
|                                                                                                                                                                                                                                                                                                                                                                                                                                                                                                                                                                                                                                                                                                                                                                                                                                                                                                                                                                                                                                                                                                                                                                                                                                                                                                                                                                                                                                                                                                                                                                                                                                                                                                                                                                                                                                                                                                                                                                                                                                                                                                                                | Industria polished, smooth & granitex paver Linea paver collection             | 54<br>56 | Blu 45 mm slate & smooth overlay system  Venetian slate & smooth overlay system                                                                                                                                                                                                                                                                                                                                                                                                                                                                                                                                                                                                                                                                                                                                                                                                                                                                                                                                                                                                                                                                                                                                                                                                                                                                                                                                                                                                                                                                                                                                                                                                                                                                                                                                                                                                                                                                                                                                                                                                                                                | 116<br>117 |      |
|                                                                                                                                                                                                                                                                                                                                                                                                                                                                                                                                                                                                                                                                                                                                                                                                                                                                                                                                                                                                                                                                                                                                                                                                                                                                                                                                                                                                                                                                                                                                                                                                                                                                                                                                                                                                                                                                                                                                                                                                                                                                                                                                | Mista paver collection                                                         | 57       | PRODUCTURE AND ADDRESS OF THE PARTY OF THE P | 200        |      |
|                                                                                                                                                                                                                                                                                                                                                                                                                                                                                                                                                                                                                                                                                                                                                                                                                                                                                                                                                                                                                                                                                                                                                                                                                                                                                                                                                                                                                                                                                                                                                                                                                                                                                                                                                                                                                                                                                                                                                                                                                                                                                                                                | San marino paver collection                                                    | 58       | EDGES Avignon edge                                                                                                                                                                                                                                                                                                                                                                                                                                                                                                                                                                                                                                                                                                                                                                                                                                                                                                                                                                                                                                                                                                                                                                                                                                                                                                                                                                                                                                                                                                                                                                                                                                                                                                                                                                                                                                                                                                                                                                                                                                                                                                             | 118<br>120 |      |
|                                                                                                                                                                                                                                                                                                                                                                                                                                                                                                                                                                                                                                                                                                                                                                                                                                                                                                                                                                                                                                                                                                                                                                                                                                                                                                                                                                                                                                                                                                                                                                                                                                                                                                                                                                                                                                                                                                                                                                                                                                                                                                                                | Victorien paver collection Villagio paver                                      | 59<br>60 | Borealis wall & edge                                                                                                                                                                                                                                                                                                                                                                                                                                                                                                                                                                                                                                                                                                                                                                                                                                                                                                                                                                                                                                                                                                                                                                                                                                                                                                                                                                                                                                                                                                                                                                                                                                                                                                                                                                                                                                                                                                                                                                                                                                                                                                           | 120        |      |
|                                                                                                                                                                                                                                                                                                                                                                                                                                                                                                                                                                                                                                                                                                                                                                                                                                                                                                                                                                                                                                                                                                                                                                                                                                                                                                                                                                                                                                                                                                                                                                                                                                                                                                                                                                                                                                                                                                                                                                                                                                                                                                                                | Legacy collection                                                              | 62       | Brandon edge                                                                                                                                                                                                                                                                                                                                                                                                                                                                                                                                                                                                                                                                                                                                                                                                                                                                                                                                                                                                                                                                                                                                                                                                                                                                                                                                                                                                                                                                                                                                                                                                                                                                                                                                                                                                                                                                                                                                                                                                                                                                                                                   | 121        |      |
| HARRY CONTRACTOR                                                                                                                                                                                                                                                                                                                                                                                                                                                                                                                                                                                                                                                                                                                                                                                                                                                                                                                                                                                                                                                                                                                                                                                                                                                                                                                                                                                                                                                                                                                                                                                                                                                                                                                                                                                                                                                                                                                                                                                                                                                                                                               | Allegro paver Parisien paver                                                   | 62<br>63 | Pietra edge<br>Raffinato pillar & edge                                                                                                                                                                                                                                                                                                                                                                                                                                                                                                                                                                                                                                                                                                                                                                                                                                                                                                                                                                                                                                                                                                                                                                                                                                                                                                                                                                                                                                                                                                                                                                                                                                                                                                                                                                                                                                                                                                                                                                                                                                                                                         | 122<br>122 |      |
|                                                                                                                                                                                                                                                                                                                                                                                                                                                                                                                                                                                                                                                                                                                                                                                                                                                                                                                                                                                                                                                                                                                                                                                                                                                                                                                                                                                                                                                                                                                                                                                                                                                                                                                                                                                                                                                                                                                                                                                                                                                                                                                                |                                                                                |          | Röcka wall & edge                                                                                                                                                                                                                                                                                                                                                                                                                                                                                                                                                                                                                                                                                                                                                                                                                                                                                                                                                                                                                                                                                                                                                                                                                                                                                                                                                                                                                                                                                                                                                                                                                                                                                                                                                                                                                                                                                                                                                                                                                                                                                                              | 123        |      |
|                                                                                                                                                                                                                                                                                                                                                                                                                                                                                                                                                                                                                                                                                                                                                                                                                                                                                                                                                                                                                                                                                                                                                                                                                                                                                                                                                                                                                                                                                                                                                                                                                                                                                                                                                                                                                                                                                                                                                                                                                                                                                                                                | PERMEABLE PAVERS Antika paver                                                  | 66       | Tundra edge                                                                                                                                                                                                                                                                                                                                                                                                                                                                                                                                                                                                                                                                                                                                                                                                                                                                                                                                                                                                                                                                                                                                                                                                                                                                                                                                                                                                                                                                                                                                                                                                                                                                                                                                                                                                                                                                                                                                                                                                                                                                                                                    | 123        | -    |
| Tour A                                                                                                                                                                                                                                                                                                                                                                                                                                                                                                                                                                                                                                                                                                                                                                                                                                                                                                                                                                                                                                                                                                                                                                                                                                                                                                                                                                                                                                                                                                                                                                                                                                                                                                                                                                                                                                                                                                                                                                                                                                                                                                                         | Blu 60 & 80 mm galaxy, polished, slate & smooth <b>DNEW</b>                    |          | OUTDOOR FEATURES                                                                                                                                                                                                                                                                                                                                                                                                                                                                                                                                                                                                                                                                                                                                                                                                                                                                                                                                                                                                                                                                                                                                                                                                                                                                                                                                                                                                                                                                                                                                                                                                                                                                                                                                                                                                                                                                                                                                                                                                                                                                                                               | 124        |      |
| V                                                                                                                                                                                                                                                                                                                                                                                                                                                                                                                                                                                                                                                                                                                                                                                                                                                                                                                                                                                                                                                                                                                                                                                                                                                                                                                                                                                                                                                                                                                                                                                                                                                                                                                                                                                                                                                                                                                                                                                                                                                                                                                              | Mista Random paver                                                             | 68       | Grill Island  Manchester Foyer fire place                                                                                                                                                                                                                                                                                                                                                                                                                                                                                                                                                                                                                                                                                                                                                                                                                                                                                                                                                                                                                                                                                                                                                                                                                                                                                                                                                                                                                                                                                                                                                                                                                                                                                                                                                                                                                                                                                                                                                                                                                                                                                      | 126<br>127 | N    |
|                                                                                                                                                                                                                                                                                                                                                                                                                                                                                                                                                                                                                                                                                                                                                                                                                                                                                                                                                                                                                                                                                                                                                                                                                                                                                                                                                                                                                                                                                                                                                                                                                                                                                                                                                                                                                                                                                                                                                                                                                                                                                                                                | Victorien 60 mm permeable paver Pure permeable paver                           | 69<br>70 | Manchester Elite pizza oven                                                                                                                                                                                                                                                                                                                                                                                                                                                                                                                                                                                                                                                                                                                                                                                                                                                                                                                                                                                                                                                                                                                                                                                                                                                                                                                                                                                                                                                                                                                                                                                                                                                                                                                                                                                                                                                                                                                                                                                                                                                                                                    | 128        |      |
| 1                                                                                                                                                                                                                                                                                                                                                                                                                                                                                                                                                                                                                                                                                                                                                                                                                                                                                                                                                                                                                                                                                                                                                                                                                                                                                                                                                                                                                                                                                                                                                                                                                                                                                                                                                                                                                                                                                                                                                                                                                                                                                                                              | Villagio permeable paver                                                       | 71       | Manchester Rustic pizza oven Raffinato pizza oven                                                                                                                                                                                                                                                                                                                                                                                                                                                                                                                                                                                                                                                                                                                                                                                                                                                                                                                                                                                                                                                                                                                                                                                                                                                                                                                                                                                                                                                                                                                                                                                                                                                                                                                                                                                                                                                                                                                                                                                                                                                                              | 128<br>129 |      |
| The state of the s | WALL                                                                           | 72       | Forno oven                                                                                                                                                                                                                                                                                                                                                                                                                                                                                                                                                                                                                                                                                                                                                                                                                                                                                                                                                                                                                                                                                                                                                                                                                                                                                                                                                                                                                                                                                                                                                                                                                                                                                                                                                                                                                                                                                                                                                                                                                                                                                                                     | 129        |      |
| 1 10 6                                                                                                                                                                                                                                                                                                                                                                                                                                                                                                                                                                                                                                                                                                                                                                                                                                                                                                                                                                                                                                                                                                                                                                                                                                                                                                                                                                                                                                                                                                                                                                                                                                                                                                                                                                                                                                                                                                                                                                                                                                                                                                                         | Baltimore wall collection double-sided                                         | 74       | Prescott fire pit                                                                                                                                                                                                                                                                                                                                                                                                                                                                                                                                                                                                                                                                                                                                                                                                                                                                                                                                                                                                                                                                                                                                                                                                                                                                                                                                                                                                                                                                                                                                                                                                                                                                                                                                                                                                                                                                                                                                                                                                                                                                                                              | 130        |      |
|                                                                                                                                                                                                                                                                                                                                                                                                                                                                                                                                                                                                                                                                                                                                                                                                                                                                                                                                                                                                                                                                                                                                                                                                                                                                                                                                                                                                                                                                                                                                                                                                                                                                                                                                                                                                                                                                                                                                                                                                                                                                                                                                | Borealis wall & edge double-sided  Brandon wall collection double-sided INEW   | 75<br>76 | Raffinato fire pit Valencia fire pit                                                                                                                                                                                                                                                                                                                                                                                                                                                                                                                                                                                                                                                                                                                                                                                                                                                                                                                                                                                                                                                                                                                                                                                                                                                                                                                                                                                                                                                                                                                                                                                                                                                                                                                                                                                                                                                                                                                                                                                                                                                                                           | 131<br>132 |      |
|                                                                                                                                                                                                                                                                                                                                                                                                                                                                                                                                                                                                                                                                                                                                                                                                                                                                                                                                                                                                                                                                                                                                                                                                                                                                                                                                                                                                                                                                                                                                                                                                                                                                                                                                                                                                                                                                                                                                                                                                                                                                                                                                | Escala wall double-sided                                                       | 78       | Brandon fire pit collection <b>DNEW</b>                                                                                                                                                                                                                                                                                                                                                                                                                                                                                                                                                                                                                                                                                                                                                                                                                                                                                                                                                                                                                                                                                                                                                                                                                                                                                                                                                                                                                                                                                                                                                                                                                                                                                                                                                                                                                                                                                                                                                                                                                                                                                        | 134        |      |
| 1                                                                                                                                                                                                                                                                                                                                                                                                                                                                                                                                                                                                                                                                                                                                                                                                                                                                                                                                                                                                                                                                                                                                                                                                                                                                                                                                                                                                                                                                                                                                                                                                                                                                                                                                                                                                                                                                                                                                                                                                                                                                                                                              | Graphix wall double-sided                                                      | 79       | Colorus Coopulicato                                                                                                                                                                                                                                                                                                                                                                                                                                                                                                                                                                                                                                                                                                                                                                                                                                                                                                                                                                                                                                                                                                                                                                                                                                                                                                                                                                                                                                                                                                                                                                                                                                                                                                                                                                                                                                                                                                                                                                                                                                                                                                            | 170        |      |
|                                                                                                                                                                                                                                                                                                                                                                                                                                                                                                                                                                                                                                                                                                                                                                                                                                                                                                                                                                                                                                                                                                                                                                                                                                                                                                                                                                                                                                                                                                                                                                                                                                                                                                                                                                                                                                                                                                                                                                                                                                                                                                                                | Manchester wall double-sided Prescott wall collection double-sided             | 80<br>81 | Colour Coordinate Warranty                                                                                                                                                                                                                                                                                                                                                                                                                                                                                                                                                                                                                                                                                                                                                                                                                                                                                                                                                                                                                                                                                                                                                                                                                                                                                                                                                                                                                                                                                                                                                                                                                                                                                                                                                                                                                                                                                                                                                                                                                                                                                                     | 136<br>138 | -    |
|                                                                                                                                                                                                                                                                                                                                                                                                                                                                                                                                                                                                                                                                                                                                                                                                                                                                                                                                                                                                                                                                                                                                                                                                                                                                                                                                                                                                                                                                                                                                                                                                                                                                                                                                                                                                                                                                                                                                                                                                                                                                                                                                | Mini-Creta Architectural wall collection double-sided                          | 82       | Other Products                                                                                                                                                                                                                                                                                                                                                                                                                                                                                                                                                                                                                                                                                                                                                                                                                                                                                                                                                                                                                                                                                                                                                                                                                                                                                                                                                                                                                                                                                                                                                                                                                                                                                                                                                                                                                                                                                                                                                                                                                                                                                                                 | 140        |      |
| A 1711 TO                                                                                                                                                                                                                                                                                                                                                                                                                                                                                                                                                                                                                                                                                                                                                                                                                                                                                                                                                                                                                                                                                                                                                                                                                                                                                                                                                                                                                                                                                                                                                                                                                                                                                                                                                                                                                                                                                                                                                                                                                                                                                                                      | Mini-creta wall collection double-sided Raffinato wall collection double-sided | 83       | MARKET                                                                                                                                                                                                                                                                                                                                                                                                                                                                                                                                                                                                                                                                                                                                                                                                                                                                                                                                                                                                                                                                                                                                                                                                                                                                                                                                                                                                                                                                                                                                                                                                                                                                                                                                                                                                                                                                                                                                                                                                                                                                                                                         |            |      |
| A A A C                                                                                                                                                                                                                                                                                                                                                                                                                                                                                                                                                                                                                                                                                                                                                                                                                                                                                                                                                                                                                                                                                                                                                                                                                                                                                                                                                                                                                                                                                                                                                                                                                                                                                                                                                                                                                                                                                                                                                                                                                                                                                                                        | Namiliato Wali collection double staca                                         | 04       |                                                                                                                                                                                                                                                                                                                                                                                                                                                                                                                                                                                                                                                                                                                                                                                                                                                                                                                                                                                                                                                                                                                                                                                                                                                                                                                                                                                                                                                                                                                                                                                                                                                                                                                                                                                                                                                                                                                                                                                                                                                                                                                                |            |      |
| Account to the last of the las |                                                                                | LEGEND   |                                                                                                                                                                                                                                                                                                                                                                                                                                                                                                                                                                                                                                                                                                                                                                                                                                                                                                                                                                                                                                                                                                                                                                                                                                                                                                                                                                                                                                                                                                                                                                                                                                                                                                                                                                                                                                                                                                                                                                                                                                                                                                                                |            |      |