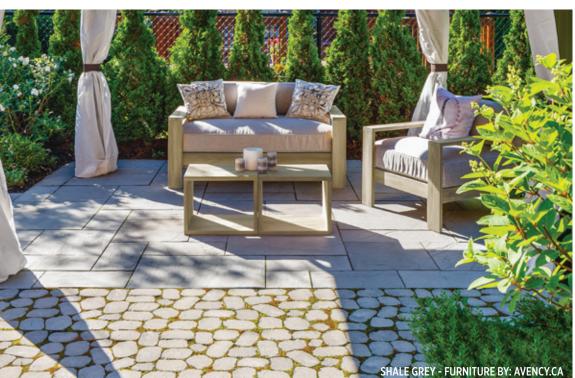

$60 \times 300 \times 300 \text{ mm}$   $2^{3/8} \times 11^{13/16} \times 11^{13/16} \text{ in}$  $11.88 \, \text{m}^2/\text{pal}$ 127.88 ft²/pal 132 units/pal





 $(H \times D \times L)$ 

 $60 \times 300 \times 600 \text{ mm}$   $2^{3}/8 \times 11^{13}/16 \times 23^{5}/8 \text{ in}$ 10.80 m<sup>2</sup>/pal 116.25 ft²/pal 60 units/pal











# PAVERS

#### THE POWER OF INTERLOCKING.

All Techo-Bloc pavers are interlocking, designed to withstand vehicle traffic, salt-resistant and backed by a lifetime transferable warranty. They contain colour all the way through to allow for a natural-wear that won't have colour fade over time. It is our long-standing mission to maintain our position as world leaders for quality in the manufacture of landscape pavers.

### **ANTIKA**

PAVER















ONYX BLACK

CHOCOLATE BROWN

SANDLEWOOD

SHALE GREY

ANTIKA













### BLU 80 MM

SLATE PAVER COLLECTION





















CHAMPLAIN CHESTNUT SHALE GREY SANDLEWOOD MOJAVE BEIGE HARVEST GOLD BROWN GREY

**BROWN** 

ONYX BLACK

#### <sup>1</sup> BLU 80 MM



 $\triangle 80 \times 330 \times 165 \,\text{mm} \qquad 3^{1/8} \times 13 \times 6^{1/2} \,\text{in}$  $B 80 \times 330 \times 330 \text{ mm} \quad 31/8 \times 13 \times 13 \text{ in}$  $\bigcirc$  80 × 330 × 495 mm 3  $\frac{1}{8}$  × 13 × 19  $\frac{1}{2}$  in 84.96 ft<sup>2</sup>/pal 7.90 m<sup>2</sup>/pal

#### <sup>2</sup> BLU 80 MM (6"×13")



 $80 \times 330 \times 165 \text{ mm}$   $3^{1/8} \times 13 \times 6^{1/2} \text{ in}$ 7.84 m<sup>2</sup>/pal 84.40 ft<sup>2</sup>/pal











### BLU 80 MM

#### GA