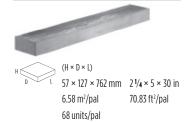

× 32 1/2 in 8.98 m<sup>2</sup>/pal 96.71 ft<sup>2</sup>/pal











### BLU 60 MM

### GALAXY, POLISHED & SMOOTH SLAB COLLECTION







<sup>2</sup>BLU 60 MM (6"×13")



 $10.96 \, \text{m}^2/\text{pal}$ 

(H × D × L) (H × D × L) 60 × 330 × 165 mm 2<sup>3</sup>/<sub>8</sub> × 13 × 6<sup>1</sup>/<sub>2</sub> in 60 × 495 × 825 mm 2<sup>3</sup>/<sub>8</sub> × 19<sup>1</sup>/<sub>2</sub> × 32<sup>1</sup>/<sub>2</sub> in 10.78 m²/pal 116.05 ft²/pal 8.98 m²/pal 96.71 ft²/pal \*5.88 m²/half pal \*63.30 ft²/half pal

<sup>3</sup>BLU GRANDE



116.82 ft<sup>2</sup>/pal

 $<sup>^*</sup>$  (6" $\times$ 13") smooth in chocolate brown and onyx black are only available in half-pallets.

### BOREALIS

SLAB COLLECTION







SAUVIGNON OAK





TONE
DISTRIBUTION
HIGH

SMOKED PINE

BOREALIS SLAB 5"×30"



BOREALIS SLAB 10"×30"



(H×D×L)
57×254×762 mm 21/4×10×30 in
6.58 m²/pal 70.83 ft²/pal
34 units/pal





## INCA













BAJA BEIGE CORAL SANDS

VICTORIA

RIVIERA

INCA



H D

A  $51 \times 381 \times 191 \text{ mm}$   $2 \times 15 \times 7 \frac{1}{2} \text{ in}$ 

A 51 × 381 × 191 mm 2 × 15 × 7 ½ II B 51 × 381 × 381 mm 2 × 15 × 15 in

C  $51 \times 381 \times 572 \text{ mm}$   $2 \times 15 \times 22 \frac{1}{2} \text{ in}$ 

6.18 m²/pal 66.5 ft²/pal



### **INDUSTRIA**

SLAF





A minimum pre-order of 2500  $\mbox{ft}^2$  is required for on order items.

#### INDUSTRIA 600 SERIES





### MAYA SLAB





BAJA BEIGE

TONE DISTRIBUTION MEDIUM

#### MAYA SLAB



(H × D × L) A - F 57 × 584 × 788 mm 21/4 × 23 × 31 in 7.82 m²/pal 84.15 ft²/pal 17 units/pal



# **MONTICELLO**