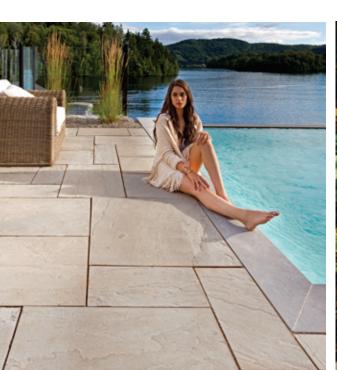

paver, shale grey and onyx black BLU GRANDE smooth slab, shale grey
- **B** BALTIMORE 180 mm wall, shale grey, brushed pewter RAFFINATO 180 mm corner smooth, greyed nickel RAFFINATO cap, onyx black
- **E** VICTORIEN and ANTIKA pavers, onyx black





## SLABS

### MAKE A BIG IMPRESSION.

The slab collection holds some of Techo-Bloc's most eye-catching stone designs. Crafted using ingredients such as granite and other fine quality aggregates, the slab collection achieves the beauty of natural stone while maintaining the durability of traditional concrete slabs. Its natural beauty is captured by the diversity of its details from varying colour blends, to different surface textures. Designed for light pedestrian traffic only, not suitable for vehicle traffic.



### ABERDEEN SLAB COLLECTION













6.58 m<sup>2</sup>/pal

70.83 ft²/pal











(H × D × L) 57 × 762 × 762 mm 21/4 × 30 × 30 in 9.87 m²/pal 106.25 ft²/pal

### BLU 60 MM SLATE COLLECTION





1-2-3 SHALE GREY



CHAMPLAIN GREY



1-2-3 SANDLEWOOD



1-2-3 MOJAVE BEIGE



CHESTNUT BROWN



1-2-3 HARVEST GOLD



AUTUMN RED



CHOCOLATE BROWN\*



ONYX BLACK\*

\*Chocolate brown & onyx black only available in half-pallets.

### <sup>1</sup> BLU 60 MM



 $\triangle 60 \times 330 \times 165 \,\text{mm} \quad 2^{3}/8 \times 13 \times 6^{1}/2 \,\text{in}$  $\beta$  60 × 330 × 330 mm  $2\frac{3}{8}$  × 13 × 13 in  $\bigcirc$  60 × 330 × 495 mm 2  $\frac{3}{8}$  × 13 × 19  $\frac{1}{2}$  in 10.96 m<sup>2</sup>/pal 116.82 ft²/pal

### <sup>2</sup> BLU 60 MM (6"×13")



 $60 \times 330 \times 165 \text{ mm}$   $2^{3}/