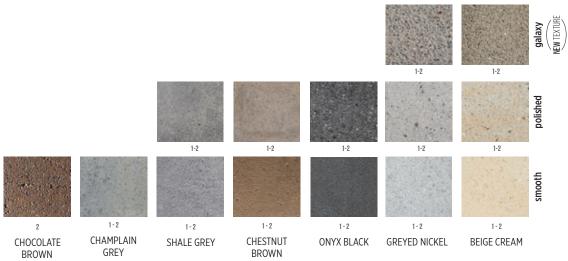

### LANDSCAPE PRODUCTS

|                                                                                                                                                                                                                                                                                                                                                                                                                                                                                                                                                                                                                                                                                                                                                                                                                                                                                                                                                                                                                                                                                                                                                                                                                                                                                                                                                                                                                                                                                                                                                                                                                                                                                                                                                                                                                                                                                                                                                                                                                                                                                                                                | See it. Feel it. Build it. Live it.                                            | 2        | Röcka wall & edge double-sided                                                                                                                                                                                                                                                                                                                                                                                                                                                                                                                                                                                                                                                                                                                                                                                                                                                                                                                                                                                                                                                                                                                                                                                                                                                                                                                                                                                                                                                                                                                                                                                                                                                                                                                                                                                                                                                                                                                                                                                                                                                                                                 | 86         |      |
|--------------------------------------------------------------------------------------------------------------------------------------------------------------------------------------------------------------------------------------------------------------------------------------------------------------------------------------------------------------------------------------------------------------------------------------------------------------------------------------------------------------------------------------------------------------------------------------------------------------------------------------------------------------------------------------------------------------------------------------------------------------------------------------------------------------------------------------------------------------------------------------------------------------------------------------------------------------------------------------------------------------------------------------------------------------------------------------------------------------------------------------------------------------------------------------------------------------------------------------------------------------------------------------------------------------------------------------------------------------------------------------------------------------------------------------------------------------------------------------------------------------------------------------------------------------------------------------------------------------------------------------------------------------------------------------------------------------------------------------------------------------------------------------------------------------------------------------------------------------------------------------------------------------------------------------------------------------------------------------------------------------------------------------------------------------------------------------------------------------------------------|--------------------------------------------------------------------------------|----------|--------------------------------------------------------------------------------------------------------------------------------------------------------------------------------------------------------------------------------------------------------------------------------------------------------------------------------------------------------------------------------------------------------------------------------------------------------------------------------------------------------------------------------------------------------------------------------------------------------------------------------------------------------------------------------------------------------------------------------------------------------------------------------------------------------------------------------------------------------------------------------------------------------------------------------------------------------------------------------------------------------------------------------------------------------------------------------------------------------------------------------------------------------------------------------------------------------------------------------------------------------------------------------------------------------------------------------------------------------------------------------------------------------------------------------------------------------------------------------------------------------------------------------------------------------------------------------------------------------------------------------------------------------------------------------------------------------------------------------------------------------------------------------------------------------------------------------------------------------------------------------------------------------------------------------------------------------------------------------------------------------------------------------------------------------------------------------------------------------------------------------|------------|------|
|                                                                                                                                                                                                                                                                                                                                                                                                                                                                                                                                                                                                                                                                                                                                                                                                                                                                                                                                                                                                                                                                                                                                                                                                                                                                                                                                                                                                                                                                                                                                                                                                                                                                                                                                                                                                                                                                                                                                                                                                                                                                                                                                | Trend Report English Garden                                                    | 4        | Suprema split face wall Semma wall collection                                                                                                                                                                                                                                                                                                                                                                                                                                                                                                                                                                                                                                                                                                                                                                                                                                                                                                                                                                                                                                                                                                                                                                                                                                                                                                                                                                                                                                                                                                                                                                                                                                                                                                                                                                                                                                                                                                                                                                                                                                                                                  | 87<br>88   | - 3  |
| EN STEEL                                                                                                                                                                                                                                                                                                                                                                                                                                                                                                                                                                                                                                                                                                                                                                                                                                                                                                                                                                                                                                                                                                                                                                                                                                                                                                                                                                                                                                                                                                                                                                                                                                                                                                                                                                                                                                                                                                                                                                                                                 | Country Rustic                                                                 | 10       | CAPS                                                                                                                                                                                                                                                                                                                                                                                                                                                                                                                                                                                                                                                                                                                                                                                                                                                                                                                                                                                                                                                                                                                                                                                                                                                                                                                                                                                                                                                                                                                                                                                                                                                                                                                                                                                                                                                                                                                                                                                                                                                                                                                           | 90         | , in |
|                                                                                                                                                                                                                                                                                                                                                                                                                                                                                                                                                                                                                                                                                                                                                                                                                                                                                                                                                                                                                                                                                                                                                                                                                                                                                                                                                                                                                                                                                                                                                                                                                                                                                                                                                                                                                                                                                                                                                                                                                                                                                                                                | Contemporary Polished Casual                                                   | 14<br>18 | Compatibility chart                                                                                                                                                                                                                                                                                                                                                                                                                                                                                                                                                                                                                                                                                                                                                                                                                                                                                                                                                                                                                                                                                                                                                                                                                                                                                                                                                                                                                                                                                                                                                                                                                                                                                                                                                                                                                                                                                                                                                                                                                                                                                                            | 92         | 100  |
|                                                                                                                                                                                                                                                                                                                                                                                                                                                                                                                                                                                                                                                                                                                                                                                                                                                                                                                                                                                                                                                                                                                                                                                                                                                                                                                                                                                                                                                                                                                                                                                                                                                                                                                                                                                                                                                                                                                                                                                                                                                                                                                                | Euro Flair                                                                     | 22       | Aged cap double-sided                                                                                                                                                                                                                                                                                                                                                                                                                                                                                                                                                                                                                                                                                                                                                                                                                                                                                                                                                                                                                                                                                                                                                                                                                                                                                                                                                                                                                                                                                                                                                                                                                                                                                                                                                                                                                                                                                                                                                                                                                                                                                                          | 94         | 島    |
|                                                                                                                                                                                                                                                                                                                                                                                                                                                                                                                                                                                                                                                                                                                                                                                                                                                                                                                                                                                                                                                                                                                                                                                                                                                                                                                                                                                                                                                                                                                                                                                                                                                                                                                                                                                                                                                                                                                                                                                                                                                                                                                                | SLABS                                                                          | 26       | Architectural double-sided cap DNEW  Bali Travertina pool coping                                                                                                                                                                                                                                                                                                                                                                                                                                                                                                                                                                                                                                                                                                                                                                                                                                                                                                                                                                                                                                                                                                                                                                                                                                                                                                                                                                                                                                                                                                                                                                                                                                                                                                                                                                                                                                                                                                                                                                                                                                                               | 95<br>96   |      |
|                                                                                                                                                                                                                                                                                                                                                                                                                                                                                                                                                                                                                                                                                                                                                                                                                                                                                                                                                                                                                                                                                                                                                                                                                                                                                                                                                                                                                                                                                                                                                                                                                                                                                                                                                                                                                                                                                                                                                                                                                                                                                                                                | Aberdeen slab collection                                                       | 28       | Brandon cap <b>DNEW</b>                                                                                                                                                                                                                                                                                                                                                                                                                                                                                                                                                                                                                                                                                                                                                                                                                                                                                                                                                                                                                                                                                                                                                                                                                                                                                                                                                                                                                                                                                                                                                                                                                                                                                                                                                                                                                                                                                                                                                                                                                                                                                                        | 97         |      |
|                                                                                                                                                                                                                                                                                                                                                                                                                                                                                                                                                                                                                                                                                                                                                                                                                                                                                                                                                                                                                                                                                                                                                                                                                                                                                                                                                                                                                                                                                                                                                                                                                                                                                                                                                                                                                                                                                                                                                                                                                                                                                                                                | Blu 60 mm slate collection Blu 60 mm galaxy, polished & smooth slab            | 30<br>32 | Bullnose cap & pool coping Bullnose grande cap & pool coping  DNEW                                                                                                                                                                                                                                                                                                                                                                                                                                                                                                                                                                                                                                                                                                                                                                                                                                                                                                                                                                                                                                                                                                                                                                                                                                                                                                                                                                                                                                                                                                                                                                                                                                                                                                                                                                                                                                                                                                                                                                                                                                                             | 98<br>99   |      |
|                                                                                                                                                                                                                                                                                                                                                                                                                                                                                                                                                                                                                                                                                                                                                                                                                                                                                                                                                                                                                                                                                                                                                                                                                                                                                                                                                                                                                                                                                                                                                                                                                                                                                                                                                                                                                                                                                                                                                                                                                                                                                                                                | Borealis slab collection                                                       | 34       | Escala 3.5" cap                                                                                                                                                                                                                                                                                                                                                                                                                                                                                                                                                                                                                                                                                                                                                                                                                                                                                                                                                                                                                                                                                                                                                                                                                                                                                                                                                                                                                                                                                                                                                                                                                                                                                                                                                                                                                                                                                                                                                                                                                                                                                                                | 100        |      |
|                                                                                                                                                                                                                                                                                                                                                                                                                                                                                                                                                                                                                                                                                                                                                                                                                                                                                                                                                                                                                                                                                                                                                                                                                                                                                                                                                                                                                                                                                                                                                                                                                                                                                                                                                                                                                                                                                                                                                                                                                                                                                                                                | Inca slab                                                                      | 36       | Graphix reversible cap DNEW                                                                                                                                                                                                                                                                                                                                                                                                                                                                                                                                                                                                                                                                                                                                                                                                                                                                                                                                                                                                                                                                                                                                                                                                                                                                                                                                                                                                                                                                                                                                                                                                                                                                                                                                                                                                                                                                                                                                                                                                                                                                                                    | 101        |      |
|                                                                                                                                                                                                                                                                                                                                                                                                                                                                                                                                                                                                                                                                                                                                                                                                                                                                                                                                                                                                                                                                                                                                                                                                                                                                                                                                                                                                                                                                                                                                                                                                                                                                                                                                                                                                                                                                                                                                                                                                                                                                                                                                | Industria slab<br>Maya slab                                                    | 37<br>38 | Piedimonte cap collection double-sided Portofino cap double-sided                                                                                                                                                                                                                                                                                                                                                                                                                                                                                                                                                                                                                                                                                                                                                                                                                                                                                                                                                                                                                                                                                                                                                                                                                                                                                                                                                                                                                                                                                                                                                                                                                                                                                                                                                                                                                                                                                                                                                                                                                                                              | 102<br>103 |      |
|                                                                                                                                                                                                                                                                                                                                                                                                                                                                                                                                                                                                                                                                                                                                                                                                                                                                                                                                                                                                                                                                                                                                                                                                                                                                                                                                                                                                                                                                                                                                                                                                                                                                                                                                                                                                                                                                                                                                                                                                                                                                                                                                | Monticello slab collection                                                     | 39       | Prima 14" split face & polished cap                                                                                                                                                                                                                                                                                                                                                                                                                                                                                                                                                                                                                                                                                                                                                                                                                                                                                                                                                                                                                                                                                                                                                                                                                                                                                                                                                                                                                                                                                                                                                                                                                                                                                                                                                                                                                                                                                                                                                                                                                                                                                            | 104        |      |
|                                                                                                                                                                                                                                                                                                                                                                                                                                                                                                                                                                                                                                                                                                                                                                                                                                                                                                                                                                                                                                                                                                                                                                                                                                                                                                                                                                                                                                                                                                                                                                                                                                                                                                                                                                                                                                                                                                                                                                                                                                                                                                                                | Travertina slab collection                                                     | 40       | Raffinato cap double-sided                                                                                                                                                                                                                                                                                                                                                                                                                                                                                                                                                                                                                                                                                                                                                                                                                                                                                                                                                                                                                                                                                                                                                                                                                                                                                                                                                                                                                                                                                                                                                                                                                                                                                                                                                                                                                                                                                                                                                                                                                                                                                                     | 105        |      |
|                                                                                                                                                                                                                                                                                                                                                                                                                                                                                                                                                                                                                                                                                                                                                                                                                                                                                                                                                                                                                                                                                                                                                                                                                                                                                                                                                                                                                                                                                                                                                                                                                                                                                                                                                                                                                                                                                                                                                                                                                                                                                                                                | Para slab collection  Tux slab collection                                      | 42<br>43 | Stonedge pillar cap<br>York cap                                                                                                                                                                                                                                                                                                                                                                                                                                                                                                                                                                                                                                                                                                                                                                                                                                                                                                                                                                                                                                                                                                                                                                                                                                                                                                                                                                                                                                                                                                                                                                                                                                                                                                                                                                                                                                                                                                                                                                                                                                                                                                | 106<br>107 |      |
| 深意                                                                                                                                                                                                                                                                                                                                                                                                                                                                                                                                                                                                                                                                                                                                                                                                                                                                                                                                                                                                                                                                                                                                                                                                                                                                                                                                                                                                                                                                                                                                                                                                                                                                                                                                                                                                                                                                                                                                                                                                                                                                                                                             |                                                                                | 44       | STEPS & OVERLAY SYSTEM                                                                                                                                                                                                                                                                                                                                                                                                                                                                                                                                                                                                                                                                                                                                                                                                                                                                                                                                                                                                                                                                                                                                                                                                                                                                                                                                                                                                                                                                                                                                                                                                                                                                                                                                                                                                                                                                                                                                                                                                                                                                                                         | 108        | 3    |
|                                                                                                                                                                                                                                                                                                                                                                                                                                                                                                                                                                                                                                                                                                                                                                                                                                                                                                                                                                                                                                                                                                                                                                                                                                                                                                                                                                                                                                                                                                                                                                                                                                                                                                                                                                                                                                                                                                                                                                                                                                                                                                                                | Antika paver                                                                   | 46       | Borealis step                                                                                                                                                                                                                                                                                                                                                                                                                                                                                                                                                                                                                                                                                                                                                                                                                                                                                                                                                                                                                                                                                                                                                                                                                                                                                                                                                                                                                                                                                                                                                                                                                                                                                                                                                                                                                                                                                                                                                                                                                                                                                                                  | 110        |      |
|                                                                                                                                                                                                                                                                                                                                                                                                                                                                                                                                                                                                                                                                                                                                                                                                                                                                                                                                                                                                                                                                                                                                                                                                                                                                                                                                                                                                                                                                                                                                                                                                                                                                                                                                                                                                                                                                                                                                                                                                                                                                                                                                | Blu 80 mm slate paver collection                                               | 48       | Maya step                                                                                                                                                                                                                                                                                                                                                                                                                                                                                                                                                                                                                                                                                                                                                                                                                                                                                                                                                                                                                                                                                                                                                                                                                                                                                                                                                                                                                                                                                                                                                                                                                                                                                                                                                                                                                                                                                                                                                                                                                                                                                                                      | 112        |      |
|                                                                                                                                                                                                                                                                                                                                                                                                                                                                                                                                                                                                                                                                                                                                                                                                                                                                                                                                                                                                                                                                                                                                                                                                                                                                                                                                                                                                                                                                                                                                                                                                                                                                                                                                                                                                                                                                                                                                                                                                                                                                                                                                | Blu 80 mm galaxy, polished & smooth paver Eva paver                            | 50 52    | Raffinat <mark>o</mark> step<br>Röcka step collection                                                                                                                                                                                                                                                                                                                                                                                                                                                                                                                                                                                                                                                                                                                                                                                                                                                                                                                                                                                                                                                                                                                                                                                                                                                                                                                                                                                                                                                                                                                                                                                                                                                                                                                                                                                                                                                                                                                                                                                                                                                                          | 113<br>114 |      |
| AL SECTION AND ADDRESS OF THE PARTY OF THE P | Flagstone paver                                                                | 53       | York step                                                                                                                                                                                                                                                                                                                                                                                                                                                                                                                                                                                                                                                                                                                                                                                                                                                                                                                                                                                                                                                                                                                                                                                                                                                                                                                                                                                                                                                                                                                                                                                                                                                                                                                                                                                                                                                                                                                                                                                                                                                                                                                      | 115        |      |
|                                                                                                                                                                                                                                                                                                                                                                                                                                                                                                                                                                                                                                                                                                                                                                                                                                                                                                                                                                                                                                                                                                                                                                                                                                                                                                                                                                                                                                                                                                                                                                                                                                                                                                                                                                                                                                                                                                                                                                                                                                                                                                                                | Industria polished, smooth & granitex paver Linea paver collection             | 54<br>56 | Blu 45 mm slate & smooth overlay system  Venetian slate & smooth overlay system                                                                                                                                                                                                                                                                                                                                                                                                                                                                                                                                                                                                                                                                                                                                                                                                                                                                                                                                                                                                                                                                                                                                                                                                                                                                                                                                                                                                                                                                                                                                                                                                                                                                                                                                                                                                                                                                                                                                                                                                                                                | 116<br>117 |      |
|                                                                                                                                                                                                                                                                                                                                                                                                                                                                                                                                                                                                                                                                                                                                                                                                                                                                                                                                                                                                                                                                                                                                                                                                                                                                                                                                                                                                                                                                                                                                                                                                                                                                                                                                                                                                                                                                                                                                                                                                                                                                                                                                | Mista paver collection                                                         | 57       | PRODUCTURE AND ADDRESS OF THE PARTY OF THE P | 200        |      |
|                                                                                                                                                                                                                                                                                                                                                                                                                                                                                                                                                                                                                                                                                                                                                                                                                                                                                                                                                                                                                                                                                                                                                                                                                                                                                                                                                                                                                                                                                                                                                                                                                                                                                                                                                                                                                                                                                                                                                                                                                                                                                                                                | San marino paver collection                                                    | 58       | EDGES Avignon edge                                                                                                                                                                                                                                                                                                                                                                                                                                                                                                                                                                                                                                                                                                                                                                                                                                                                                                                                                                                                                                                                                                                                                                                                                                                                                                                                                                                                                                                                                                                                                                                                                                                                                                                                                                                                                                                                                                                                                                                                                                                                                                             | 118<br>120 |      |
|                                                                                                                                                                                                                                                                                                                                                                                                                                                                                                                                                                                                                                                                                                                                                                                                                                                                                                                                                                                                                                                                                                                                                                                                                                                                                                                                                                                                                                                                                                                                                                                                                                                                                                                                                                                                                                                                                                                                                                                                                                                                                                                                | Victorien paver collection Villagio paver                                      | 59<br>60 | Borealis wall & edge                                                                                                                                                                                                                                                                                                                                                                                                                                                                                                                                                                                                                                                                                                                                                                                                                                                                                                                                                                                                                                                                                                                                                                                                                                                                                                                                                                                                                                                                                                                                                                                                                                                                                                                                                                                                                                                                                                                                                                                                                                                                                                           | 120        |      |
|                                                                                                                                                                                                                                                                                                                                                                                                                                                                                                                                                                                                                                                                                                                                                                                                                                                                                                                                                                                                                                                                                                                                                                                                                                                                                                                                                                                                                                                                                                                                                                                                                                                                                                                                                                                                                                                                                                                                                                                                                                                                                                                                | Legacy collection                                                              | 62       | Brandon edge                                                                                                                                                                                                                                                                                                                                                                                                                                                                                                                                                                                                                                                                                                                                                                                                                                                                                                                                                                                                                                                                                                                                                                                                                                                                                                                                                                                                                                                                                                                                                                                                                                                                                                                                                                                                                                                                                                                                                                                                                                                                                                                   | 121        |      |
| HARRY CONTRACTOR                                                                                                                                                                                                                                                                                                                                                                                                                                                                                                                                                                                                                                                                                                                                                                                                                                                                                                                                                                                                                                                                                                                                                                                                                                                                                                                                                                                                                                                                                                                                                                                                                                                                                                                                                                                                                                                                                                                                                                                                                                                                                                               | Allegro paver Parisien paver                                                   | 62<br>63 | Pietra edge<br>Raffinato pillar & edge                                                                                                                                                                                                                                                                                                                                                                                                                                                                                                                                                                                                                                                                                                                                                                                                                                                                                                                                                                                                                                                                                                                                                                                                                                                                                                                                                                                                                                                                                                                                                                                                                                                                                                                                                                                                                                                                                                                                                                                                                                                                                         | 122<br>122 |      |
|                                                                                                                                                                                                                                                                                                                                                                                                                                                                                                                                                                                                                                                                                                                                                                                                                                                                                                                                                                                                                                                                                                                                                                                                                                                                                                                                                                                                                                                                                                                                                                                                                                                                                                                                                                                                                                                                                                                                                                                                                                                                                                                                |                                                                                |          | Röcka wall & edge                                                                                                                                                                                                                                                                                                                                                                                                                                                                                                                                                                                                                                                                                                                                                                                                                                                                                                                                                                                                                                                                                                                                                                                                                                                                                                                                                                                                                                                                                                                                                                                                                                                                                                                                                                                                                                                                                                                                                                                                                                                                                                              | 123        |      |
|                                                                                                                                                                                                                                                                                                                                                                                                                                                                                                                                                                                                                                                                                                                                                                                                                                                                                                                                                                                                                                                                                                                                                                                                                                                                                                                                                                                                                                                                                                                                                                                                                                                                                                                                                                                                                                                                                                                                                                                                                                                                                                                                | PERMEABLE PAVERS Antika paver                                                  | 66       | Tundra edge                                                                                                                                                                                                                                                                                                                                                                                                                                                                                                                                                                                                                                                                                                                                                                                                                                                                                                                                                                                                                                                                                                                                                                                                                                                                                                                                                                                                                                                                                                                                                                                                                                                                                                                                                                                                                                                                                                                                                                                                                                                                                                                    | 123        | -    |
| Tour A                                                                                                                                                                                                                                                                                                                                                                                                                                                                                                                                                                                                                                                                                                                                                                                                                                                                                                                                                                                                                                                                                                                                                                                                                                                                                                                                                                                                                                                                                                                                                                                                                                                                                                                                                                                                                                                                                                                                                                                                                                                                                                                         | Blu 60 & 80 mm galaxy, polished, slate & smooth <b>DNEW</b>                    |          | OUTDOOR FEATURES                                                                                                                                                                                                                                                                                                                                                                                                                                                                                                                                                                                                                                                                                                                                                                                                                                                                                                                                                                                                                                                                                                                                                                                                                                                                                                                                                                                                                                                                                                                                                                                                                                                                                                                                                                                                                                                                                                                                                                                                                                                                                                               | 124        |      |
| V                                                                                                                                                                                                                                                                                                                                                                                                                                                                                                                                                                                                                                                                                                                                                                                                                                                                                                                                                                                                                                                                                                                                                                                                                                                                                                                                                                                                                                                                                                                                                                                                                                                                                                                                                                                                                                                                                                                                                                                                                                                                                                                              | Mista Random paver                                                             | 68       | Grill Island  Manchester Foyer fire place                                                                                                                                                                                                                                                                                                                                                                                                                                                                                                                                                                                                                                                                                                                                                                                                                                                                                                                                                                                                                                                                                                                                                                                                                                                                                                                                                                                                                                                                                                                                                                                                                                                                                                                                                                                                                                                                                                                                                                                                                                                                                      | 126<br>127 | N    |
|                                                                                                                                                                                                                                                                                                                                                                                                                                                                                                                                                                                                                                                                                                                                                                                                                                                                                                                                                                                                                                                                                                                                                                                                                                                                                                                                                                                                                                                                                                                                                                                                                                                                                                                                                                                                                                                                                                                                                                                                                                                                                                                                | Victorien 60 mm permeable paver Pure permeable paver                           | 69<br>70 | Manchester Elite pizza oven                                                                                                                                                                                                                                                                                                                                                                                                                                                                                                                                                                                                                                                                                                                                                                                                                                                                                                                                                                                                                                                                                                                                                                                                                                                                                                                                                                                                                                                                                                                                                                                                                                                                                                                                                                                                                                                                                                                                                                                                                                                                                                    | 128        |      |
| 1                                                                                                                                                                                                                                                                                                                                                                                                                                                                                                                                                                                                                                                                                                                                                                                                                                                                                                                                                                                                                                                                                                                                                                                                                                                                                                                                                                                                                                                                                                                                                                                                                                                                                                                                                                                                                                                                                                                                                                                                                                                                                                                              | Villagio permeable paver                                                       | 71       | Manchester Rustic pizza oven Raffinato pizza oven                                                                                                                                                                                                                                                                                                                                                                                                                                                                                                                                                                                                                                                                                                                                                                                                                                                                                                                                                                                                                                                                                                                                                                                                                                                                                                                                                                                                                                                                                                                                                                                                                                                                                                                                                                                                                                                                                                                                                                                                                                                                              | 128<br>129 |      |
| The state of the s | WALL                                                                           | 72       | Forno oven                                                                                                                                                                                                                                                                                                                                                                                                                                                                                                                                                                                                                                                                                                                                                                                                                                                                                                                                                                                                                                                                                                                                                                                                                                                                                                                                                                                                                                                                                                                                                                                                                                                                                                                                                                                                                                                                                                                                                                                                                                                                                                                     | 129        |      |
| 1 10 6                                                                                                                                                                                                                                                                                                                                                                                                                                                                                                                                                                                                                                                                                                                                                                                                                                                                                                                                                                                                                                                                                                                                                                                                                                                                                                                                                                                                                                                                                                                                                                                                                                                                                                                                                                                                                                                                                                                                                                                                                                                                                                                         | Baltimore wall collection double-sided                                         | 74       | Prescott fire pit                                                                                                                                                                                                                                                                                                                                                                                                                                                                                                                                                                                                                                                                                                                                                                                                                                                                                                                                                                                                                                                                                                                                                                                                                                                                                                                                                                                                                                                                                                                                                                                                                                                                                                                                                                                                                                                                                                                                                                                                                                                                                                              | 130        |      |
|                                                                                                                                                                                                                                                                                                                                                                                                                                                                                                                                                                                                                                                                                                                                                                                                                                                                                                                                                                                                                                                                                                                                                                                                                                                                                                                                                                                                                                                                                                                                                                                                                                                                                                                                                                                                                                                                                                                                                                                                                                                                                                                                | Borealis wall & edge double-sided  Brandon wall collection double-sided INEW   | 75<br>76 | Raffinato fire pit Valencia fire pit                                                                                                                                                                                                                                                                                                                                                                                                                                                                                                                                                                                                                                                                                                                                                                                                                                                                                                                                                                                                                                                                                                                                                                                                                                                                                                                                                                                                                                                                                                                                                                                                                                                                                                                                                                                                                                                                                                                                                                                                                                                                                           | 131<br>132 |      |
|                                                                                                                                                                                                                                                                                                                                                                                                                                                                                                                                                                                                                                                                                                                                                                                                                                                                                                                                                                                                                                                                                                                                                                                                                                                                                                                                                                                                                                                                                                                                                                                                                                                                                                                                                                                                                                                                                                                                                                                                                                                                                                                                | Escala wall double-sided                                                       | 78       | Brandon fire pit collection <b>DNEW</b>                                                                                                                                                                                                                                                                                                                                                                                                                                                                                                                                                                                                                                                                                                                                                                                                                                                                                                                                                                                                                                                                                                                                                                                                                                                                                                                                                                                                                                                                                                                                                                                                                                                                                                                                                                                                                                                                                                                                                                                                                                                                                        | 134        |      |
| 1                                                                                                                                                                                                                                                                                                                                                                                                                                                                                                                                                                                                                                                                                                                                                                                                                                                                                                                                                                                                                                                                                                                                                                                                                                                                                                                                                                                                                                                                                                                                                                                                                                                                                                                                                                                                                                                                                                                                                                                                                                                                                                                              | Graphix wall double-sided                                                      | 79       | Colorus Coopulicato                                                                                                                                                                                                                                                                                                                                                                                                                                                                                                                                                                                                                                                                                                                                                                                                                                                                                                                                                                                                                                                                                                                                                                                                                                                                                                                                                                                                                                                                                                                                                                                                                                                                                                                                                                                                                                                                                                                                                                                                                                                                                                            | 170        |      |
|                                                                                                                                                                                                                                                                                                                                                                                                                                                                                                                                                                                                                                                                                                                                                                                                                                                                                                                                                                                                                                                                                                                                                                                                                                                                                                                                                                                                                                                                                                                                                                                                                                                                                                                                                                                                                                                                                                                                                                                                                                                                                                                                | Manchester wall double-sided Prescott wall collection double-sided             | 80<br>81 | Colour Coordinate Warranty                                                                                                                                                                                                                                                                                                                                                                                                                                                                                                                                                                                                                                                                                                                                                                                                                                                                                                                                                                                                                                                                                                                                                                                                                                                                                                                                                                                                                                                                                                                                                                                                                                                                                                                                                                                                                                                                                                                                                                                                                                                                                                     | 136<br>138 | -    |
|                                                                                                                                                                                                                                                                                                                                                                                                                                                                                                                                                                                                                                                                                                                                                                                                                                                                                                                                                                                                                                                                                                                                                                                                                                                                                                                                                                                                                                                                                                                                                                                                                                                                                                                                                                                                                                                                                                                                                                                                                                                                                                                                | Mini-Creta Architectural wall collection double-sided                          | 82       | Other Products                                                                                                                                                                                                                                                                                                                                                                                                                                                                                                                                                                                                                                                                                                                                                                                                                                                                                                                                                                                                                                                                                                                                                                                                                                                                                                                                                                                                                                                                                                                                                                                                                                                                                                                                                                                                                                                                                                                                                                                                                                                                                                                 | 140        |      |
| A 1711 TO                                                                                                                                                                                                                                                                                                                                                                                                                                                                                                                                                                                                                                                                                                                                                                                                                                                                                                                                                                                                                                                                                                                                                                                                                                                                                                                                                                                                                                                                                                                                                                                                                                                                                                                                                                                                                                                                                                                                                                                                                                                                                                                      | Mini-creta wall collection double-sided Raffinato wall collection double-sided | 83       | MARKET                                                                                                                                                                                                                                                                                                                                                                                                                                                                                                                                                                                                                                                                                                                                                                                                                                                                                                                                                                                                                                                                                                                                                                                                                                                                                                                                                                                                                                                                                                                                                                                                                                                                                                                                                                                                                                                                                                                                                                                                                                                                                                                         |            |      |
| A A A C                                                                                                                                                                                                                                                                                                                                                                                                                                                                                                                                                                                                                                                                                                                                                                                                                                                                                                                                                                                                                                                                                                                                                                                                                                                                                                                                                                                                                                                                                                                                                                                                                                                                                                                                                                                                                                                                                                                                                                                                                                                                                                                        | Namiliato Wali collection double staca                                         | 04       |                                                                                                                                                                                                                                                                                                                                                                                                                                                                                                                                                                                                                                                                                                                                                                                                                                                                                                                                                                                                                                                                                                                                                                                                                                                                                                                                                                                                                                                                                                                                                                                                                                                                                                                                                                                                                                                                                                                                                                                                                                                                                                                                |            |      |
| Account to the last of the las |                                                                                | LEGEND   |                                                                                                                                                                                                                                                                                                                                                                                                                                                                                                                                                                                                                                                                                                                                                                                                                                                                                                                                                                                                                                                                                                                                                                                                                                                                                                                                                                                                                                                                                                                                                                                                                                                                                                                                                                                                                                                                                                                                                                                                                                                                                                                                |            |      |