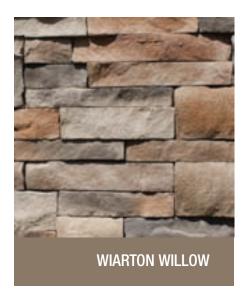

# MOUNTAIN LEDGE STONE WITH DRY STACK STONE

Wiarton Willow Colour

# MOUNTAIN LEDGE WITH DRY STACK STONE

Sandstone Beach and Wiarton Willow Colour Combination

## MOUNTAIN LEDGE

Wiarton Willow Colour

## **MOUNTAIN LEDGE**

Wiarton Willow Colour

#### MOLINTAIN I FDGF

Wiarton Willow Colour

# COBBLE STONE WITH FIELD STONE

Wiarton Willow 80% with Bronte Bark 20% Colour

DRY STACK STONE AND MOUNTAIN LEDGE

Wiarton Willow Colour

# DRY STACK STONE AND MOUNTAIN LEDGE

Wiarton Willow Colour

COBBLE STONE

Beaverton Bronze Colour