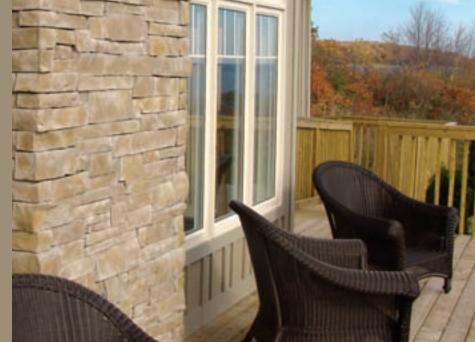

## CORRI E STONI

Wiarton Willow Colour

# **COBBLE STONE**

This popular stone has a contemporary appearance with an old world feel. The stones are linear in shape and the face is slightly weathered, the texture has the appearance of cobblestones created by nature a hundred years ago.

Stones are 2 to 10 inches in height and 6 to 22 inches in length.



COBBLE STONE

Wiarton Willow 80% with 20% Bronte Bark Colour



#### MOUNTAIN LEDGE

Delhi Harvest Colour

## **MOUNTAIN LEDGE**

Wiarton Willow Colour



#### MOLINTAIN I FDGF

Wiarton Willow Colour

# **MOUNTAIN LEDGE**

A rugged stacked stone that has magnificent textures with a deep relief. Its' deep shadows add interest to any vertical surface. Stone sizes range from 1 to 5 inches in height and 5 to 23 inches long.



MOUNTAIN LEDGE



## DRY STACK STONE

Delhi Harvest Colour



## DRY STACK STONE

Loyalist Grey Colour

# DRY STACK STONE

A versatile style as it can be installed either with or without mortar joints, Dry Stack stone creates a unique appeal.

The stones offer a chiseled edge, irregular depths and aged surfaces to capture a contemporary charm.

Stones range 1½ to 6 inches high and 6 to 23 inches long.



#### DRY STACK STONE

## PRECISION LEDGE

Beaverton Bronze Colour



## PRECISION LEDGE

Loyalist Grey Colour



Sandstone Beach Colour

# PRECISION LEDGE

Precision Ledge offers a clean, sharp detailed and complex profile of small ledge stones. This contemporary style is offered in a modular panelized system for ease of installation.

Panels are 24 inches in length and 6 inches in height.





#### FIELD