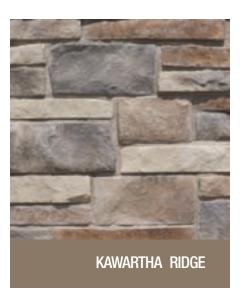

Wiarton Willow 80% with Bronte Bark 20% Colour

DRY STACK STONE AND MOUNTAIN LEDGE

Wiarton Willow Colour





# THE STONEROX DISTINCTION

StoneRox styles can be combined, the non-coursed appearance of the individual styles allows for a diversity of looks that is limited only by the imagination.

# DRY STACK STONE AND MOUNTAIN LEDGE

Wiarton Willow Colour

COBBLE STONE

Beaverton Bronze Colour



# **STONEROX™ COLOURS**

StoneRox offers nine standard colours. Tones will vary between each style. It is advised to inspect samples before purchase. While every care is taken to ensure that the colour reproductions are accurate, it is impossible to reproduce the stone's subtle shades exactly. The colours represented in this brochure are as accurate as modern printing will allow.



















# THE STONEROX™ DISTINCTION ALLOWS FOR CUSTOM BLENDS AND ACCESSORIES

Custom Blends can be achieved by combining stock colours.





## **ACCESSORIES AND DETAILING**

StoneRox provides Accessories to either compliment or contrast stone colours.













# STONEROX QUALITY ASSURANCE GUARANTEE

Architectural Accents Inc. provides a Quality Assurance Guarantee for StoneRox products, on the strength, structural integrity, durability and against any defects in the material and or workmanship in the production. StoneRox products will be guaranteed to the original owner. The Quality Assurance Guarantee assures that the StoneRox products will: retain its structural strength, integrity, durability and protect the home through Canadian climactic weather conditions. StoneRox is manufactured t