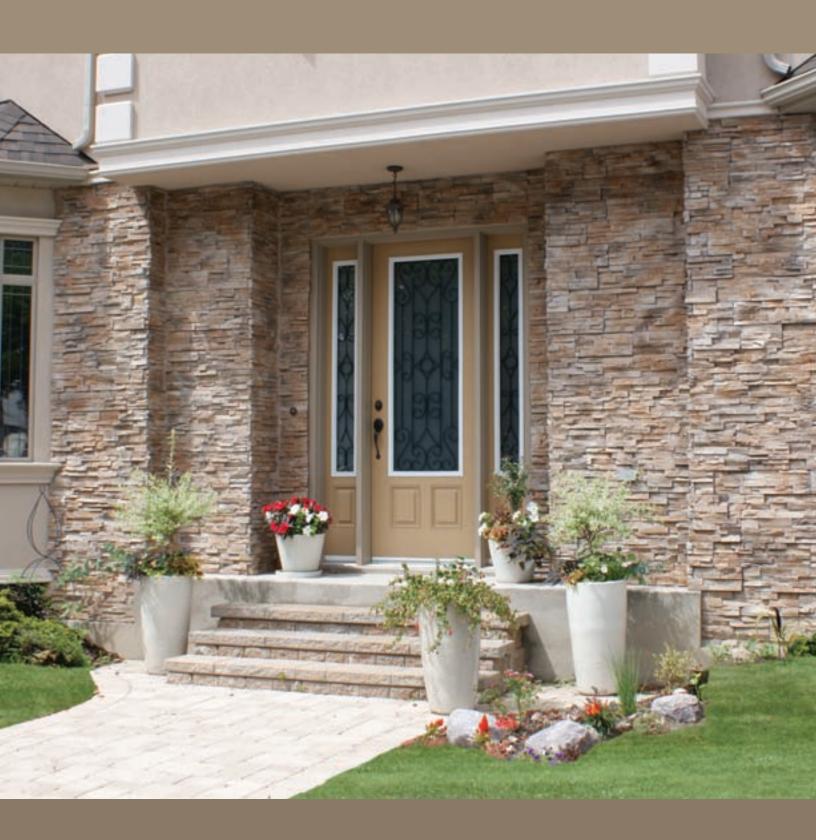

# PRECISION LEDGE STONE

Sandstone Beach Colour

# PRECISION LEDGE

Precision Ledge offers a clean, sharp detailed and complex profile of small ledge stones. This contemporary style is offered in a modular panelized system for ease of installation.

Panels are 24 inches in length and 6 inches in height.