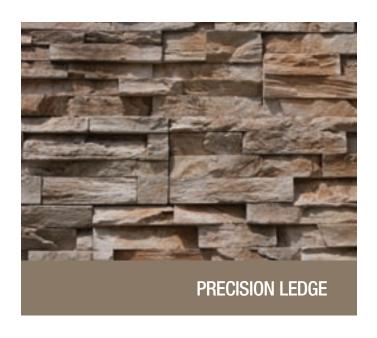

# PRECISION LEDGE

Precision Ledge offers a clean, sharp detailed and complex profile of small ledge stones. This contemporary style is offered in a modular panelized system for ease of installation.

Panels are 24 inches in length and 6 inches in height.