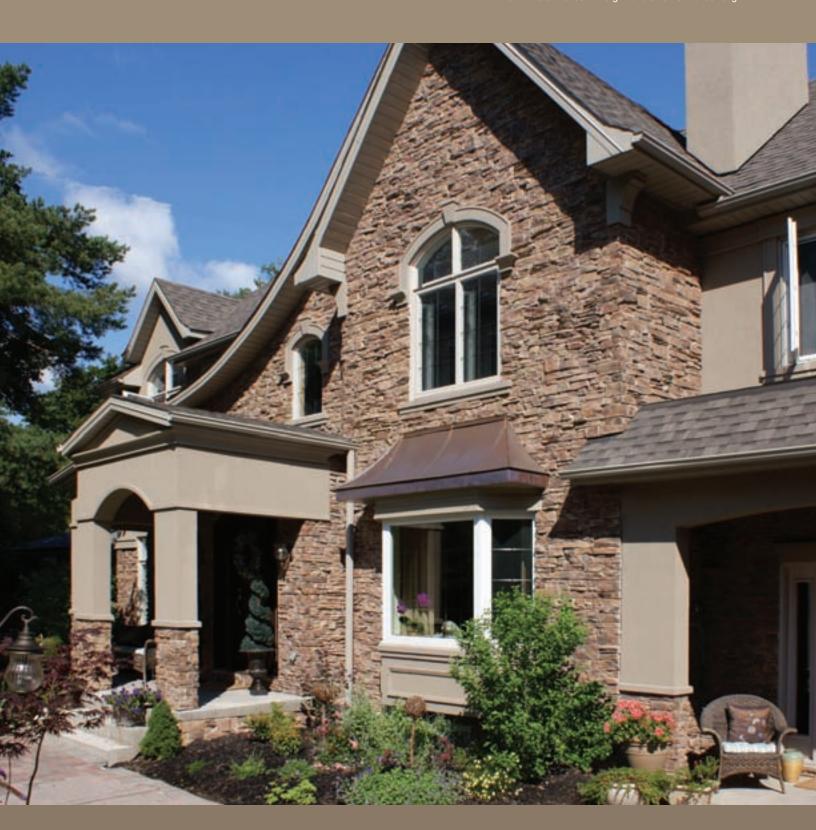

Beach Colour



#### CORRI E STONI

Wiarton Willow Colour

# **COBBLE STONE**

This popular stone has a contemporary appearance with an old world feel. The stones are linear in shape and the face is slightly weathered, the texture has the appearance of cobblestones created by nature a hundred years ago.

Stones are 2 to 10 inches in height and 6 to 22 inches in length.



COBBLE STONE

Wiarton Willow 80% with 20% Bronte Bark Colour



#### MOUNTAIN LEDGE

Delhi Harvest Colour

## **MOUNTAIN LEDGE**

Wiarton Willow Colour



#### MOLINTAIN I FDGF

Wiarton Willow Colour

# **MOUNTAIN LEDGE**

A rugged stacked stone that has magnificent textures with a deep relief. Its' deep shadows add interest to any vertical surface. Stone sizes range from 1 to 5 inches in height and 5 to 23 inches long.



MOUNTAIN LEDGE



## DRY STACK STONE

Delhi Harvest Colour



## DRY STACK STONE

Loyalist Grey Colour

# DRY STACK STONE

A versatile style as it can be installed either with or without mortar joints, Dry Stack stone creates a unique appeal.

The stones offer a chiseled edge, irregular depths and aged surfaces to capture a contemporary charm.

Stones range 1½ to 6 inches high and 6 to 23 inches long.



#### DRY STACK STONE

## PRECISION LEDGE

Beaverton Bronze Colour



## PRECISION LEDGE

Loyalist Grey Colour



Sandstone Beach Colour

# PRECISION LEDGE

Precision Ledge offers a clean, sharp detailed and complex profile of small ledge stones. This contemporary style is offered in a modular panelized system for ease of installation.

Panels are 24 inches in length and 6 inches in heigh