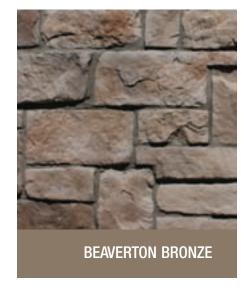

# MOUNTAIN LEDGE

Beaverton Bronze Colour

# LANDSCAPE DESIGNS

Bronte Bark Colour

Beaverton Bronze Colour

## PRECISION LEDGE

Beaverton Bronze Colour

# DRY STACK STONE AND MOUNTAIN LEDGE

Wiarton Willow Colour

COBBLE STONE

Beaverton Bronze Colour