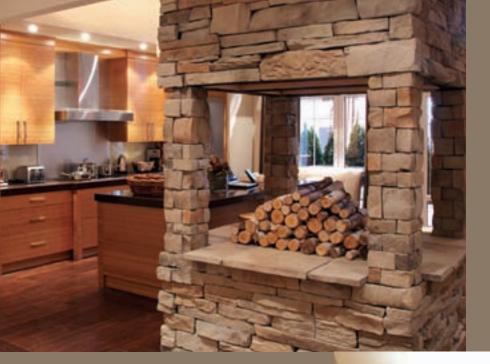

# **INTERIOR DESIGNS**

# MOUNTAIN LEDGE STONE WITH DRY STACK STONE

Wiarton Willow Colour