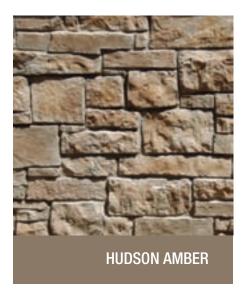

# **STONEROX™ COLOURS**

StoneRox offers nine standard colours. Tones will vary between each style. It is advised to inspect samples before purchase. While every care is taken to ensure that the colour reproductions are accurate, it is impossible to reproduce the stone's subtle shades exactly. The colours represented in this brochure are as accurate as modern printing will allow.