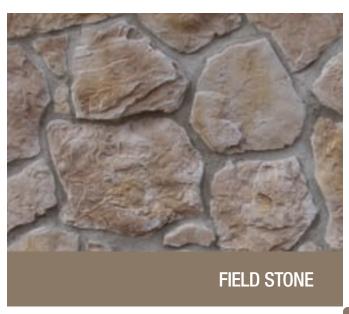

# FIELD STONE

Field Stone is a traditional stone offering large irregular shaped stones with textures found in many rural areas worldwide, from French Châteaux to Frontier America. Stone sizes range from 5 to 21 inches.