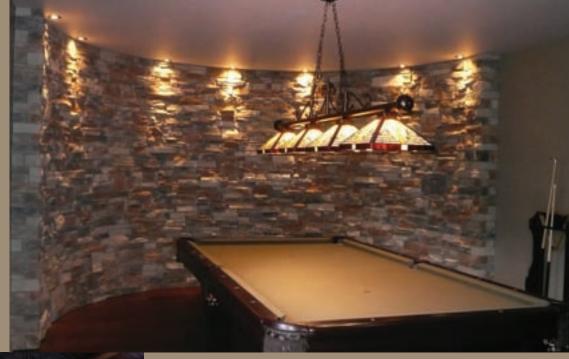

y the imagination. For additional options, styles may also be combined; please view pages 20 and 21 for more ideas.

FOR NEW STYLES

Visit our website for updates

www.stonerox.ca











# **COMMERCIAL DESIGNS**

## DRY STACK STONE

Kawartha Ridge with 20% Bronte Bark Colour

# MOUNTAIN LEDGE STONE WITH DRY STACK STONE

Wiarton Willow Colour



# MOUNTAIN LEDGE

Beaverton Bronze Colour



# **RESIDENTIAL DESIGNS**

# COBBLE STONE WITH FIFT D STONE

Meaford Mist Colour



Niarton Willow Colour



#### COBBLE STONE

oyalist Grey Colour.



# **INTERIOR DESIGNS**

# MOUNTAIN LEDGE WITH DRY STACK STONE

Sandstone Beach and Wiarton Willow Colour Combination

## **MOUNTAIN LEDGE**

Loyalist Grey Colour



#### MOLINTAIN I FOGE

Delhi Harvest Colour

## MOUNTAIN LEDGE

Wiarton Willow Colour



### DRY STACK STONE

Loyalist Grey Colour

# PRECISION LEDGE STONE

Sandstone Beach Colour





# LANDSCAPE DESIGNS

Bronte Bark Colour

Beaverton Bronze Colour





## COBBLE STONE

Loyalist Grey Colour

#### FIELD STONE

Wiarton Willow Colour with 5% Burgundy



# PRECISION LEDGE STONE

Custom Colou



#### CORRI F STONE

Meaford Mist Colour

## COBBLE STONE

Sandstone Beach Colour



#### CORRI E STONI

Wiarton Willow Colour

# **COBBLE STONE**

This popular stone has a contemporary appearance with an old world feel. The stones are linear in shape and the face is slightly weathered, the texture has the appearance of cobblestones created by nature a hundred years ago.

Stones are 2 to 10 inches in height and 6 to 22 inches in length.



COBBLE STONE

Wiarton Willow 80% with 20% Bronte