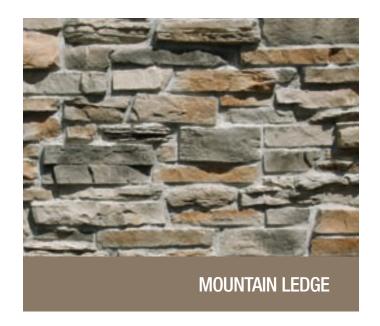

# MOUNTAIN LEDGE

Beaverton Bronze Colour

# **MOUNTAIN LEDGE**

A rugged stacked stone that has magnificent textures with a deep relief. Its' deep shadows add interest to any vertical surface. Stone sizes range from 1 to 5 inches in height and 5 to 23 inches long.