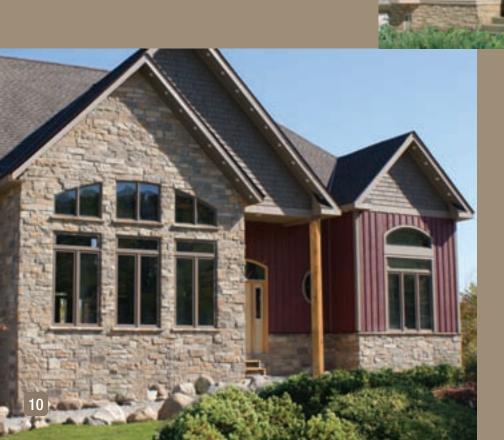

ur



# **RESIDENTIAL DESIGNS**

# COBBLE STONE WITH FIFT D STONE

Meaford Mist Colour



Niarton Willow Colour



#### COBBLE STONE

oyalist Grey Colour.



# **INTERIOR DESIGNS**

# MOUNTAIN LEDGE WITH DRY STACK STONE

Sandstone Beach and Wiarton Willow Colour Combination

## **MOUNTAIN LEDGE**

Loyalist Grey Colour



#### MOLINTAIN I FOGE

Delhi Harvest Colour

## MOUNTAIN LEDGE

Wiarton Willow Colour



### DRY STACK STONE

Loyalist Grey Colour

# PRECISION LEDGE STONE

Sandstone Beach Colour





# LANDSCAPE DESIGNS

Bronte Bark Colour

Beaverton Bronze Colour





## COBBLE STONE

Loyalist Grey Colour

#### FIELD STONE

Wiarton Willow Colour with 5% Burgundy



# PRECISION LEDGE STONE

Custom Colou



#### CORRI F STONE

Meaford Mist Colour

## COBBLE STONE

Sandstone Beach Colour



#### CORRI E STONI

Wiarton Willow Colour

# **COBBLE STONE**

This popular stone has a contemporary appearance with an old world feel. The stones are linear in shape and the face is slightly weathered, the texture has the appearance of cobblestones created by nature a hundred years ago.

Stones are 2 to 10 inches in height and 6 to 22 inches in length.



COBBLE STONE

Wiarton Willow 80% with 20% Bronte Bark Colour



#### MOUNTAIN LEDGE

Delhi Harvest Colour

## **MOUNTAIN LEDGE**

Wiarton Willow Colour



#### MOLINTAIN I FDGF

Wiarton Willow Colour

# **MOUNTAIN LEDGE**

A rugged stacked stone that has magnificent textures with a deep relief. Its' deep shadows add interest to any vertical surface. Stone sizes range from 1 to 5 inches in height and 5 to 23 inches long.



MOUNTAIN LED