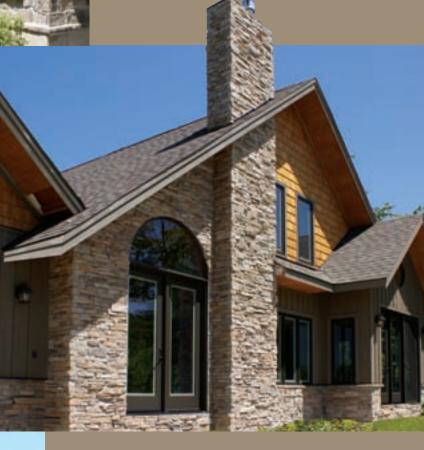

# **MOUNTAIN LEDGE**

A rugged stacked stone that has magnificent textures with a deep relief. Its' deep shadows add interest to any vertical surface. Stone sizes range from 1 to 5 inches in height and 5 to 23 inches long.