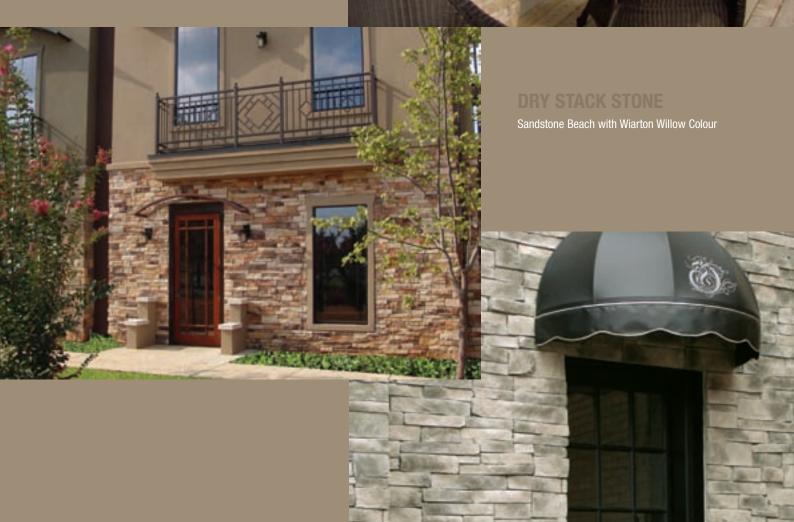

## DRY STACK STONE

Kawartha Ridge with 20% Bronte Bark Colour

# DRY STACK STONE

A versatile style as it can be installed either with or without mortar joints, Dry Stack stone creates a unique appeal.

The stones offer a chiseled edge, irregular depths and aged surfaces to capture a contemporary charm.

Stones range 1½ to 6 inches high and 6 to 23 inches long.