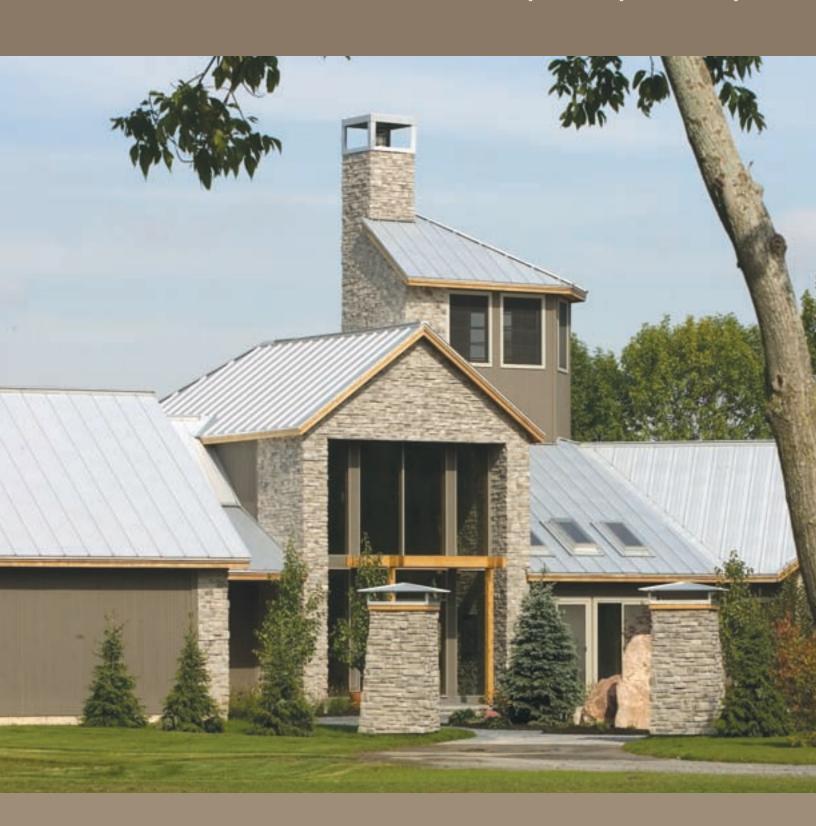

# **COMMERCIAL DESIGNS**

# MOUNTAIN LEDGE

Beaverton Bronze Colour

# **MOUNTAIN LEDGE**

A rugged stacked stone that has magnificent textures with a deep relief. Its' deep shadows add interest to any vertical surface. Stone sizes range from 1 to 5 inches in height and 5 to 23 inches long.