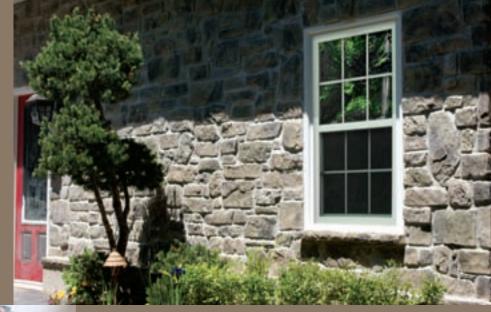

inches long.



#### DRY STACK STONE

## PRECISION LEDGE

Beaverton Bronze Colour



## PRECISION LEDGE

Loyalist Grey Colour



Sandstone Beach Colour

# PRECISION LEDGE

Precision Ledge offers a clean, sharp detailed and complex profile of small ledge stones. This contemporary style is offered in a modular panelized system for ease of installation.

Panels are 24 inches in length and 6 inches in height.





#### FIELD STON

Meaford Mist Colour



Wiarton Willow Colour



#### FIFI D STONE

Miarton Willow Colour

# FIELD STONE

Field Stone is a traditional stone offering large irregular shaped stones with textures found in many rural areas worldwide, from French Châteaux to Frontier America. Stone sizes range from 5 to 21 inches.



# COBBLE STONE WITH FIELD STONE

Meaford Mist Colour





# COBBLE STONE WITH FIELD STONE

Wiarton Willow 80% with Bronte Bark 20% Colour

DRY STACK STONE AND MOUNTAIN LEDGE

Wiarton Willow Colour





# THE STONEROX DISTINCTION

StoneRox styles can be combined, the non-coursed appearance of the individual styles allows for a diversity of looks that is limited only by the imagination.

# DRY STACK STONE AND MOUNTAIN LEDGE

Wiarton Willow Colour

COBBLE STONE

Beaverton Bronze Colour



# **STONEROX™ COLOURS**

StoneRox offers nine standard colours. Tones will vary between each style. It is advised to inspect samples before purchase. While every care is taken to ensure that the colour reproductions are accurate, it is impossible to reproduce the stone's subtle shades exactly. The colours represented in this brochure are as accurate as modern p