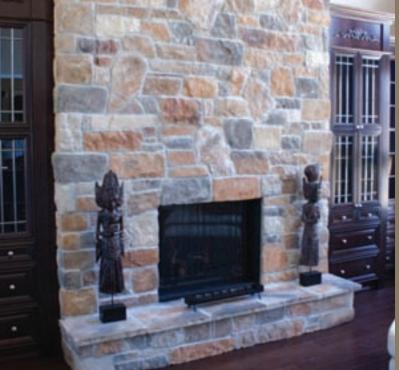

nches long.



#### DRY STACK STONE

## PRECISION LEDGE

Beaverton Bronze Colour



## PRECISION LEDGE

Loyalist Grey Colour



Sandstone Beach Colour

# PRECISION LEDGE

Precision Ledge offers a clean, sharp detailed and complex profile of small ledge stones. This contemporary style is offered in a modular panelized system for ease of installation.

Panels are 24 inches in length and 6 inches in height.





#### FIELD STON

Meaford Mist Colour



Wiarton Willow Colour



#### FIFI D STONE

Miarton Willow Colour

# FIELD STONE

Field Stone is a traditional stone offering large irregular shaped stones with textures found in many rural areas worldwide, from French Châteaux to Frontier America. Stone sizes range from 5 to 21 inches.



# COBBLE STONE WITH FIELD STONE

Meaford Mist Colour





# COBBLE STONE WITH FIELD STONE

Wiarton Willow 80% with Bronte Bark 20% Colour

DRY STACK STONE AND MOUNTAIN LEDGE

Wiarton Willow Colour





# THE STONEROX DISTINCTION

StoneRox styles can be combined, the non-coursed appearance of the individual styles allows for a diversity of looks that is limited only by the imagination.

# DRY STACK STONE AND MOUNTAIN LEDGE

Wiarton Willow Colour

COBBLE STONE

Beaverton Bronze Colour



# **STONEROX™ COLOURS**

StoneRox offers nine standard colours. Tones will vary between each style. It is advised to inspect samples before purchase. While every care is taken to ensure that the colour reproductions are accurate, it is impossible to reproduce the stone's subtle shades exactly. The colours represented in this brochure are as accurate as modern pri