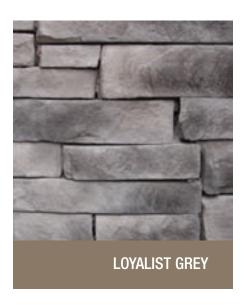

## **MOUNTAIN LEDGE**

Loyalist Grey Colour

### DRY STACK STONE

Loyalist Grey Colour

## DRY STACK STONE

Loyalist Grey Colour