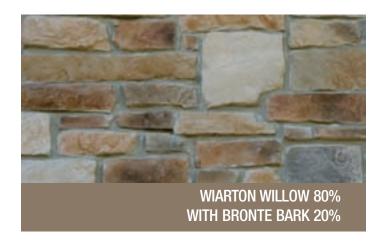

Stones are 2 to 10 inches in height and 6 to 22 inches in length.

COBBLE STONE

Wiarton Willow 80% with 20% Bronte Bark Colour

# COBBLE STONE WITH FIELD STONE

Wiarton Willow 80% with Bronte Bark 20% Colour

DRY STACK STONE AND MOUNTAIN LEDGE

Wiarton Willow Colour