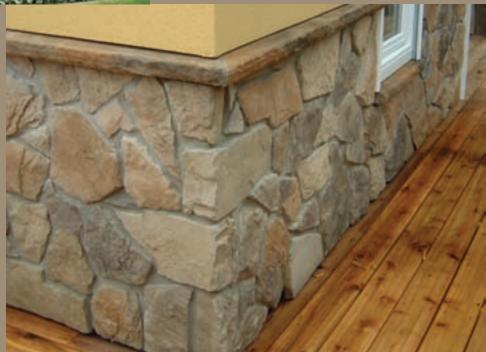

#### FIELD STON

Meaford Mist Colour

Wiarton Willow Colour

# FIELD STONE

Field Stone is a traditional stone offering large irregular shaped stones with textures found in many rural areas worldwide, from French Châteaux to Frontier America. Stone sizes range from 5 to 21 inches.