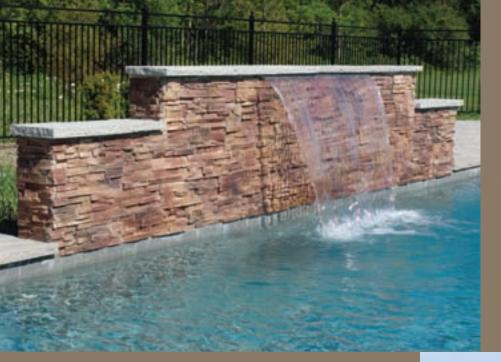

21 for more ideas.

FOR NEW STYLES

Visit our website for updates

www.stonerox.ca











# **COMMERCIAL DESIGNS**

## DRY STACK STONE

Kawartha Ridge with 20% Bronte Bark Colour

# MOUNTAIN LEDGE STONE WITH DRY STACK STONE

Wiarton Willow Colour



# MOUNTAIN LEDGE

Beaverton Bronze Colour



# **RESIDENTIAL DESIGNS**

# COBBLE STONE WITH FIFT D STONE

Meaford Mist Colour



Niarton Willow Colour



#### COBBLE STONE

oyalist Grey Colour.



# **INTERIOR DESIGNS**

# MOUNTAIN LEDGE WITH DRY STACK STONE

Sandstone Beach and Wiarton Willow Colour Combination

## **MOUNTAIN LEDGE**

Loyalist Grey Colour



#### MOLINTAIN I FOGE

Delhi Harvest Colour

## MOUNTAIN LEDGE

Wiarton Willow Colour



### DRY STACK STONE

Loyalist Grey Colour

# PRECISION LEDGE STONE

Sandstone Beach Colour





# LANDSCAPE DESIGNS

Bronte Bark Colour

Beaverton Bronze Colour





## COBBLE STONE

Loyalist Grey Colour

#### FIELD STONE

Wiarton Willow Colour with 5% Burgundy



# PRECISION LEDGE STONE

Custom Colou



#### CORRI F STONE

Meaford Mist Colour

## COBBLE STONE

Sandstone Beach Colour



#### CORRI E STONI

Wiarton Willow Colour

# **COBBLE STONE**

This popular stone has a contemporary appearance with an old world feel. The stones are linear in shape and the face is slightly weathered, the texture has the appearance of cobblestones created by nature a hundred years ago.

Stones are 2 to 10 inches in height and 6 to 22 inches in length.



COBBLE STONE

Wiarton Willow 80% with 20% Bronte Bark Colour



#### MOUNTAIN LEDGE

Delhi Harvest Colour

## **MOUNTAIN LEDGE**

Wiarton Willow