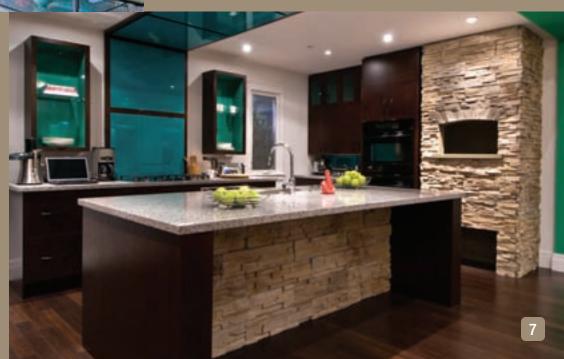

nd 21 for more ideas.

FOR NEW STYLES

Visit our website for updates

www.stonerox.ca











# **COMMERCIAL DESIGNS**

## DRY STACK STONE

Kawartha Ridge with 20% Bronte Bark Colour

# MOUNTAIN LEDGE STONE WITH DRY STACK STONE

Wiarton Willow Colour



# MOUNTAIN LEDGE

Beaverton Bronze Colour



# **RESIDENTIAL DESIGNS**

# COBBLE STONE WITH FIFT D STONE

Meaford Mist Colour



Niarton Willow Colour



#### COBBLE STONE

oyalist Grey Colour.



# **INTERIOR DESIGNS**

# MOUNTAIN LEDGE WITH DRY STACK STONE

Sandstone Beach and Wiarton Willow Colour Combination

## **MOUNTAIN LEDGE**

Loyalist Grey Colour



#### MOLINTAIN I FOGE

Delhi Harvest Colour

## MOUNTAIN LEDGE

Wiarton Willow Colour



### DRY STACK STONE

Loyalist Grey Colour

# PRECISION LEDGE STONE

Sandstone Beach Colour





# LANDSCAPE DESIGNS

Bronte Bark Colour

Beaverton Bronze Colour





## COBBLE STONE

Loyalist Grey Colour

#### FIELD STONE

Wiarton Willow Colour with 5% Burgundy



# PRECISION LEDGE STONE

Custom Colou



#### CORRI F STONE

Meaford Mist Colour

## COBBLE STONE

Sandstone Beach Colour



#### CORRI E STONI

Wiarton Willow Colour

# **COBBLE STONE**

This popular stone has a contemporary appearance with an old world feel. The stones are linear in shape and the face is slightly weathered, the texture has the appearance of cobblestones created by nature a hundred years ago.

Stones are 2 to 10 inches in height and 6 to 22 inches in length.



COBBLE STONE

Wiarton Willow 80% with 20% Bronte Bark Colour



#### MOUNTAIN LEDGE

Delhi Harvest Colour

## **MOUNTAIN LEDGE**

Wiarton Willo