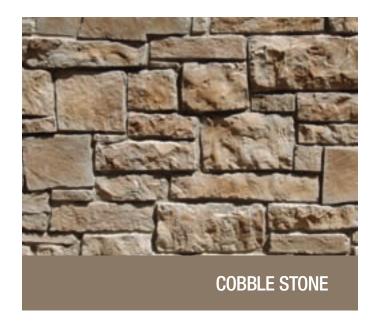

# **COBBLE STONE**

This popular stone has a contemporary appearance with an old world feel. The stones are linear in shape and the face is slightly weathered, the texture has the appearance of cobblestones created by nature a hundred years ago.

Stones are 2 to 10 inches in height and 6 to 22 inches in length.

COBBLE STONE

Wiarton Willow 80% with 20% Bronte Bark Colour