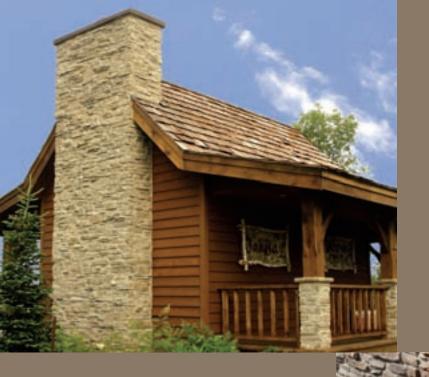

CK STONE

Loyalist Grey Colour

# PRECISION LEDGE STONE

Sandstone Beach Colour





# LANDSCAPE DESIGNS

Bronte Bark Colour

Beaverton Bronze Colour





## COBBLE STONE

Loyalist Grey Colour

#### FIELD STONE

Wiarton Willow Colour with 5% Burgundy



# PRECISION LEDGE STONE

Custom Colou



#### CORRI F STONE

Meaford Mist Colour

## COBBLE STONE

Sandstone Beach Colour



#### CORRI E STONI

Wiarton Willow Colour

# **COBBLE STONE**

This popular stone has a contemporary appearance with an old world feel. The stones are linear in shape and the face is slightly weathered, the texture has the appearance of cobblestones created by nature a hundred years ago.

Stones are 2 to 10 inches in height and 6 to 22 inches in length.



COBBLE STONE

Wiarton Willow 80% with 20% Bronte Bark Colour



#### MOUNTAIN LEDGE

Delhi Harvest Colour

## **MOUNTAIN LEDGE**

Wiarton Willow Colour



#### MOLINTAIN I FDGF

Wiarton Willow Colour

# **MOUNTAIN LEDGE**

A rugged stacked stone that has magnificent textures with a deep relief. Its' deep shadows add interest to any vertical surface. Stone sizes range from 1 to 5 inches in height and 5 to 23 inches long.



MOUNTAIN LEDGE



## DRY STACK STONE

Delhi Harvest Colour



## DRY STACK STONE

Loyalist Grey Colour

# DRY STACK STONE

A versatile style as it can be installed either with or without mortar joints, Dry Stack stone creates a unique appeal.

The stones offer a chiseled edge, irregular depths and aged surfaces to capture a contemporary charm.

Stones range 1½ to 6 inches high and 6 to 23 inches long.



#### DRY STACK STONE

## PR