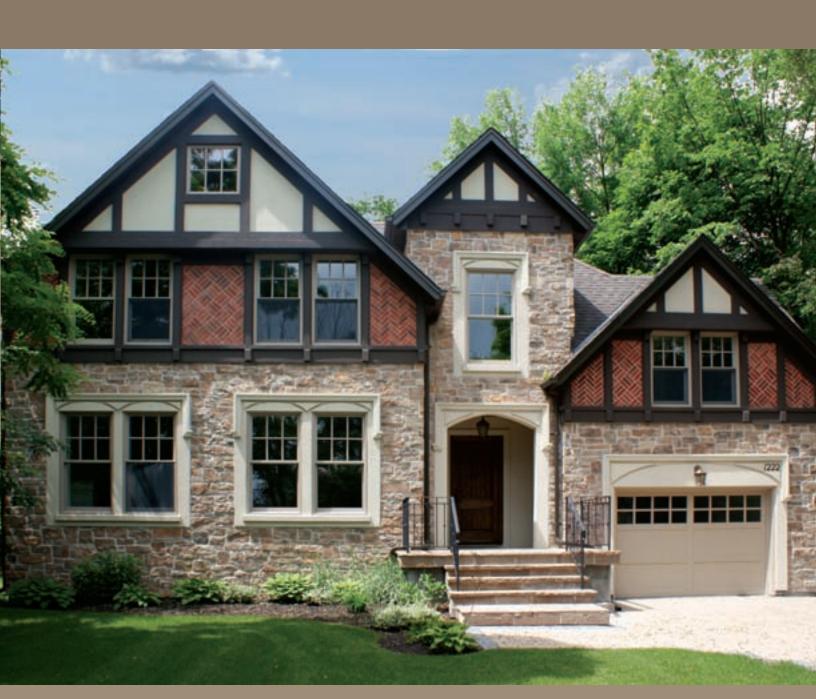

Colour

## MOUNTAIN LEDGE

Wiarton Willow Colour



### DRY STACK STONE

Loyalist Grey Colour

# PRECISION LEDGE STONE

Sandstone Beach Colour





# LANDSCAPE DESIGNS

Bronte Bark Colour

Beaverton Bronze Colour





## COBBLE STONE

Loyalist Grey Colour

#### FIELD STONE

Wiarton Willow Colour with 5% Burgundy



# PRECISION LEDGE STONE

Custom Colou



#### CORRI F STONE

Meaford Mist Colour

## COBBLE STONE

Sandstone Beach Colour



#### CORRI E STONI

Wiarton Willow Colour

# **COBBLE STONE**

This popular stone has a contemporary appearance with an old world feel. The stones are linear in shape and the face is slightly weathered, the texture has the appearance of cobblestones created by nature a hundred years ago.

Stones are 2 to 10 inches in height and 6 to 22 inches in length.



COBBLE STONE

Wiarton Willow 80% with 20% Bronte Bark Colour



#### MOUNTAIN LEDGE

Delhi Harvest Colour

## **MOUNTAIN LEDGE**

Wiarton Willow Colour



#### MOLINTAIN I FDGF

Wiarton Willow Colour

# **MOUNTAIN LEDGE**

A rugged stacked stone that has magnificent textures with a deep relief. Its' deep shadows add interest to any vertical surface. Stone sizes range from 1 to 5 inches in height and 5 to 23 inches long.



MOUNTAIN LEDGE



## DRY STACK STONE

Delhi Harvest Colour



## DRY STACK STONE

Loyalist Grey Colour

# DRY STACK STONE

A versatile style as it can be installed either with or without mortar joints, Dry Stack stone creates a unique appeal.

The stones offer a chiseled edge, irregular depths and aged surfaces to capture a contemporary charm.

Stones range 1½ to 6 inc