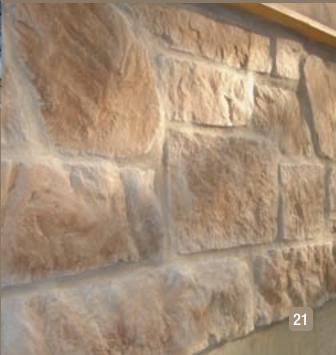

## COBBLE STONE

Loyalist Grey Colour

# **COBBLE STONE**

This popular stone has a contemporary appearance with an old world feel. The stones are linear in shape and the face is slightly weathered, the texture has the appearance of cobblestones created by nature a hundred years ago.

Stones are 2 to 10 inches in height and 6 to 22 inches in length.

COBBLE STONE

Wiarton Willow 80% with 20% Bronte Bark Colour