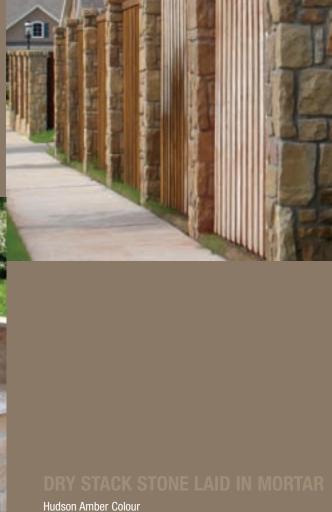

# DRY STACK STONE

A versatile style as it can be installed either with or without mortar joints, Dry Stack stone creates a unique appeal.

The stones offer a chiseled edge, irregular depths and aged surfaces to capture a contemporary charm.

Stones range 1½ to 6 inches high and 6 to 23 inches long.