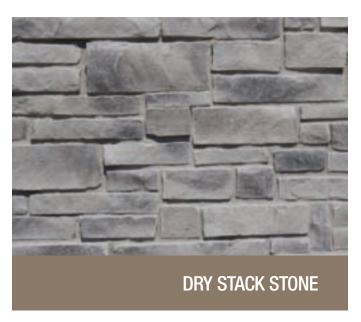

# DRY STACK STONE

A versatile style as it can be installed either with or without mortar joints, Dry Stack stone creates a unique appeal.

The stones offer a chiseled edge, irregular depths and aged surfaces to capture a contemporary charm.

Stones range 1½ to 6 inches high and 6 to 23 inches long.