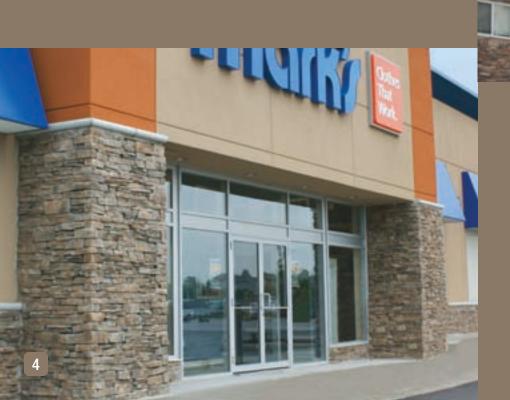

**STONEROX STYLES**

StoneRox offers distinctive styles, each with their own character. StoneRox has faithfully reproduced all the visual characteristics of each style by using natural stones as models, replicating the complexity of nature. Each style offers a unique, clean profile and dimension that accentuates the details found in the natural design. With a choice of styles, StoneRox allows for a diversity of looks and approaches limited only by the imagination. For additional options, styles may also be combined; please view pages 20 and 21 for more ideas.

FOR NEW STYLES

Visit our website for updates

www.stonerox.ca











# **COMMERCIAL DESIGNS**

## DRY STACK STONE

Kawartha Ridge with 20% Bronte Bark Colour

# MOUNTAIN LEDGE STONE WITH DRY STACK STONE

Wiarton Willow Colour



# MOUNTAIN LEDGE

Beaverton Bronze Colour



# **RESIDENTIAL DESIGNS**

# COBBLE STONE WITH FIFT D STONE

Meaford Mist Colour



Niarton Willow Colour



#### COBBLE STONE

oyalist Grey Colour.



# **INTERIOR DESIGNS**

# MOUNTAIN LEDGE WITH DRY STACK STONE

Sandstone Beach and Wiarton Willow Colour Combination

## **MOUNTAIN LEDGE**

Loyalist Grey Colour



#### MOLINTAIN I FOGE

Delhi Harvest Colour

## MOUNTAIN LEDGE

Wiarton Willow Colour



### DRY STACK STONE

Loyalist Grey Colour

# PRECISION LEDGE STONE

Sandstone Beach Colour





# LANDSCAPE DESIGNS

Bronte Bark Colour

Beaverton Bronze Colour





## COBBLE STONE

Loyalist Grey Colour

#### FIELD STONE

Wiarton Willow Colour with 5% Burgundy



# PRECISION LEDGE STONE

Custom Colou



#### CORRI F STONE

Meaford Mist Colour