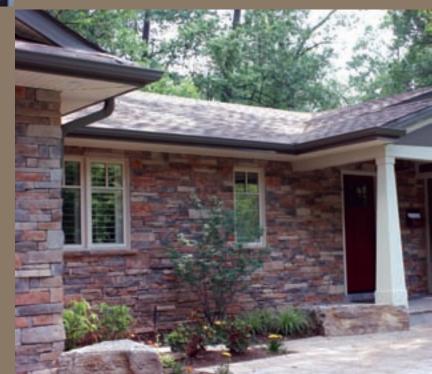

h Colour

# PRECISION LEDGE

Precision Ledge offers a clean, sharp detailed and complex profile of small ledge stones. This contemporary style is offered in a modular panelized system for ease of installation.

Panels are 24 inches in length and 6 inches in height.





#### FIELD STON

Meaford Mist Colour



Wiarton Willow Colour



#### FIFI D STONE

Miarton Willow Colour

# FIELD STONE

Field Stone is a traditional stone offering large irregular shaped stones with textures found in many rural areas worldwide, from French Châteaux to Frontier America. Stone sizes range from 5 to 21 inches.



# COBBLE STONE WITH FIELD STONE

Meaford Mist Colour





# COBBLE STONE WITH FIELD STONE

Wiarton Willow 80% with Bronte Bark 20% Colour

DRY STACK STONE AND MOUNTAIN LEDGE

Wiarton Willow Colour





# THE STONEROX DISTINCTION

StoneRox styles can be combined, the non-coursed appearance of the individual styles allows for a diversity of looks that is limited only by the imagination.

# DRY STACK STONE AND MOUNTAIN LEDGE

Wiarton Willow Colour

COBBLE STONE

Beaverton Bronze Colour



# **STONEROX™ COLOURS**

StoneRox offers nine standard colours. Tones will vary between each style. It is advised to inspect samples before purchase. While every care is taken to ensure that the colour reproductions are accurate, it is impossible to reproduce the stone's subtle shades exactly. The colours represented in this brochure are as accurate as modern printing will allow.



















# THE STONEROX™ DISTINCTION ALLOWS FOR CUSTOM BLENDS AND ACCESSORIES

Custom Blends can be achieved by co