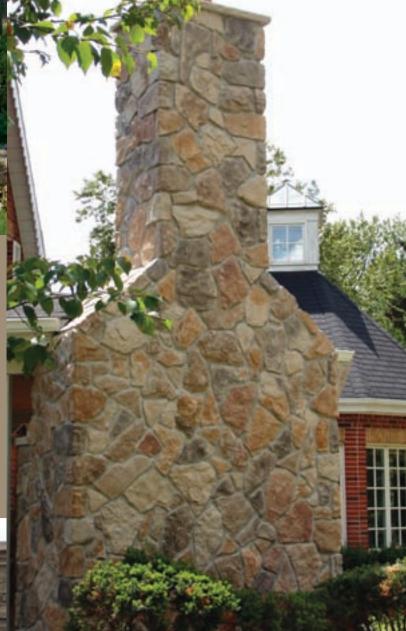

# FIELD STONE

Field Stone is a traditional stone offering large irregular shaped stones with textures found in many rural areas worldwide, from French Châteaux to Frontier America. Stone sizes range from 5 to 21 inches.