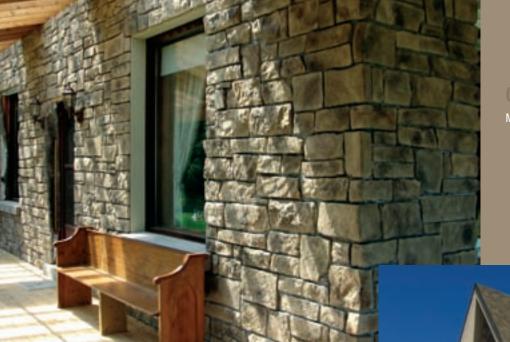

TH DRY STACK STONE

Wiarton Willow Colour



# MOUNTAIN LEDGE

Beaverton Bronze Colour



# **RESIDENTIAL DESIGNS**

# COBBLE STONE WITH FIFT D STONE

Meaford Mist Colour



Niarton Willow Colour



#### COBBLE STONE

oyalist Grey Colour.



# **INTERIOR DESIGNS**

# MOUNTAIN LEDGE WITH DRY STACK STONE

Sandstone Beach and Wiarton Willow Colour Combination

## **MOUNTAIN LEDGE**

Loyalist Grey Colour



#### MOLINTAIN I FOGE

Delhi Harvest Colour

## MOUNTAIN LEDGE

Wiarton Willow Colour



### DRY STACK STONE

Loyalist Grey Colour

# PRECISION LEDGE STONE

Sandstone Beach Colour





# LANDSCAPE DESIGNS

Bronte Bark Colour

Beaverton Bronze Colour





## COBBLE STONE

Loyalist Grey Colour

#### FIELD STONE

Wiarton Willow Colour with 5% Burgundy



# PRECISION LEDGE STONE

Custom Colou



#### CORRI F STONE

Meaford Mist Colour

## COBBLE STONE

Sandstone Beach Colour



#### CORRI E STONI

Wiarton Willow Colour

# **COBBLE STONE**

This popular stone has a contemporary appearance with an old world feel. The stones are linear in shape and the face is slightly weathered, the texture has the appearance of cobblestones created by nature a hundred years ago.

Stones are 2 to 10 inches in height and 6 to 22 inches in length.



COBBLE STONE

Wiarton Willow 80% with 20% Bronte Bark Colour



#### MOUNTAIN LEDGE

Delhi Harvest Colour

## **MOUNTAIN LEDGE**

Wiarton Willow Colour



#### MOLINTAIN I FDGF

Wiarton Willow Colour

# **MOUNTAIN LEDGE**

A rugged stacked stone that has magnificent textures with a deep relief. Its' deep shadows add interest to any vertical surface. Sto