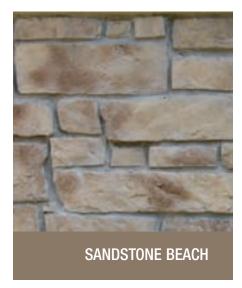

# MOUNTAIN LEDGE WITH DRY STACK STONE

Sandstone Beach and Wiarton Willow Colour Combination

# PRECISION LEDGE STONE

Sandstone Beach Colour

## PRECISION LEDGE

Loyalist Grey Colour

Sandstone Beach Colour

# PRECISION LEDGE

Precision Ledge offers a clean, sharp detailed and complex profile of small ledge stones. This contemporary style is offered in a modular panelized system for ease of installation.

Panels are 24 inches in length and 6 inches in height.