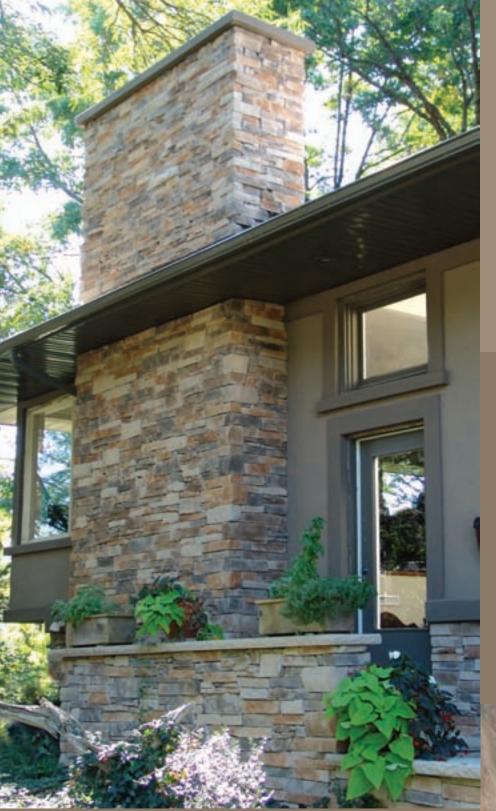

Colour

# PRECISION LEDGE

Precision Ledge offers a clean, sharp detailed and complex profile of small ledge stones. This contemporary style is offered in a modular panelized system for ease of installation.

Panels are 24 inches in length and 6 inches in height.





#### FIELD STON

Meaford Mist Colour



Wiarton Willow Colour



#### FIFI D STONE

Miarton Willow Colour

# FIELD STONE

Field Stone is a traditional stone offering large irregular shaped stones with textures found in many rural areas worldwide, from French Châteaux to Frontier America. Stone sizes range from 5 to 21 inches.



# COBBLE STONE WITH FIELD STONE

Meaford Mist Colour





# COBBLE STONE WITH FIELD STONE

Wiarton Willow 80% with Bronte Bark 20% Colour

DRY STACK STONE AND MOUNTAIN LEDGE

Wiarton Willow Colour





# THE STONEROX DISTINCTION

StoneRox styles can be combined, the non-coursed appearance of the individual styles allows for a diversity of looks that is limited only by the imagination.

# DRY STACK STONE AND MOUNTAIN LEDGE

Wiarton Willow Colour

COBBLE STONE

Beaverton Bronze Colour



# **STONEROX™ COLOURS**

StoneRox offers nine standard colours. Tones will vary between each style. It is advised to inspect samples before purchase. While every care is taken to ensure that the colour reproductions are accurate, it is impossible to reproduce the stone's subtle shades exactly. The colours represented in this brochure are as accurate as modern printing will allow.



















# THE STONEROX™ DISTINCTION ALLOWS FOR CUSTOM BLENDS AND ACCESSORIES

Custom Blends can be achieved by comb