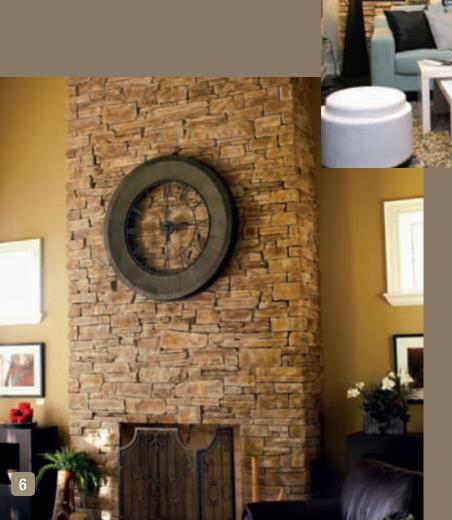

choice of styles, StoneRox allows for a diversity of looks and approaches limited only by the imagination. For additional options, styles may also be combined; please view pages 20 and 21 for more ideas.

FOR NEW STYLES

Visit our website for updates

www.stonerox.ca











# **COMMERCIAL DESIGNS**

## DRY STACK STONE

Kawartha Ridge with 20% Bronte Bark Colour

# MOUNTAIN LEDGE STONE WITH DRY STACK STONE

Wiarton Willow Colour



# MOUNTAIN LEDGE

Beaverton Bronze Colour



# **RESIDENTIAL DESIGNS**

# COBBLE STONE WITH FIFT D STONE

Meaford Mist Colour



Niarton Willow Colour



#### COBBLE STONE

oyalist Grey Colour.



# **INTERIOR DESIGNS**

# MOUNTAIN LEDGE WITH DRY STACK STONE

Sandstone Beach and Wiarton Willow Colour Combination

## **MOUNTAIN LEDGE**

Loyalist Grey Colour



#### MOLINTAIN I FOGE

Delhi Harvest Colour

## MOUNTAIN LEDGE

Wiarton Willow Colour



### DRY STACK STONE

Loyalist Grey Colour

# PRECISION LEDGE STONE

Sandstone Beach Colour





# LANDSCAPE DESIGNS

Bronte Bark Colour

Beaverton Bronze Colour





## COBBLE STONE

Loyalist Grey Colour

#### FIELD STONE

Wiarton Willow Colour with 5% Burgundy



# PRECISION LEDGE STONE

Custom Colou



#### CORRI F STONE

Meaford Mist Colour

## COBBLE STONE

Sandstone Beach Colour



#### CORRI E STONI

Wiarton Willow Colour

# **COBBLE STONE**

This popular stone has a contemporary appearance with an old world feel. The stones are linear in shape and the face is slightly weathered, the texture has the appearance of cobblestones created by nature a hundred years ago.

Stones are 2 to 10 inches in