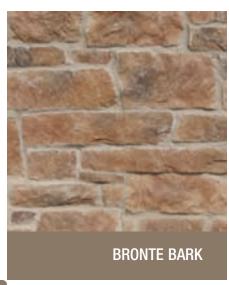

## DRY STACK STONE

Kawartha Ridge with 20% Bronte Bark Colour

# LANDSCAPE DESIGNS

Bronte Bark Colour

Beaverton Bronze Colour