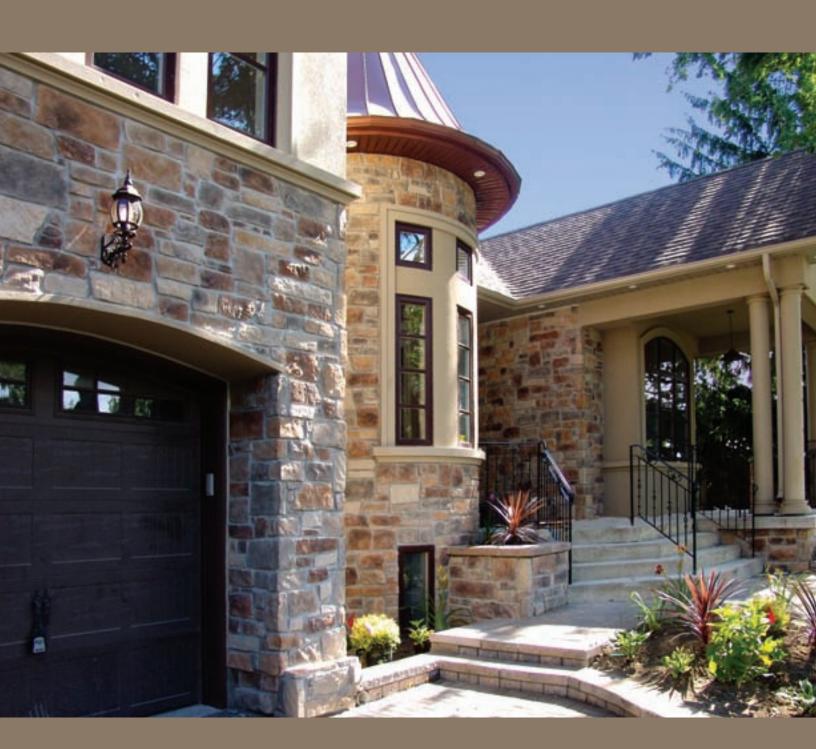

# **RESIDENTIAL DESIGNS**

# A CANADIAN MADE MANUFACTURED LIGHTWEIGHT FACING STONE

- Versatile and functional
- Stones are 1" to 1.5" thick and can be installed over any sound surface
- For new construction
- For renovations where brick ledges or structural footings are not available
- Interior applications
- Lightweight, installer friendly and fire resistant
- Virtually maintenance free
- Has the appearance of a non-coursed stone
- Can be installed in assorted patterns
- Styles can be combined to create an authentic appearance
- Can also be combined with brick, wood or stucco
- Distinct styles are produced in various textures
- Available in a full array of blended natural colours
- Meets the needs of the Canadian Market
- Manufactured to CSA Standards