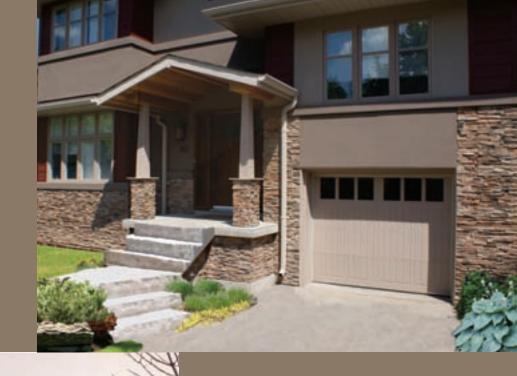

our

## **MOUNTAIN LEDGE**

Wiarton Willow Colour



#### MOLINTAIN I FDGF

Wiarton Willow Colour

# **MOUNTAIN LEDGE**

A rugged stacked stone that has magnificent textures with a deep relief. Its' deep shadows add interest to any vertical surface. Stone sizes range from 1 to 5 inches in height and 5 to 23 inches long.



MOUNTAIN LEDGE



## DRY STACK STONE

Delhi Harvest Colour



## DRY STACK STONE

Loyalist Grey Colour

# DRY STACK STONE

A versatile style as it can be installed either with or without mortar joints, Dry Stack stone creates a unique appeal.

The stones offer a chiseled edge, irregular depths and aged surfaces to capture a contemporary charm.

Stones range 1½ to 6 inches high and 6 to 23 inches long.



#### DRY STACK STONE

## PRECISION LEDGE

Beaverton Bronze Colour



## PRECISION LEDGE

Loyalist Grey Colour



Sandstone Beach Colour

# PRECISION LEDGE

Precision Ledge offers a clean, sharp detailed and complex profile of small ledge stones. This contemporary style is offered in a modular panelized system for ease of installation.

Panels are 24 inches in length and 6 inches in height.





#### FIELD STON

Meaford Mist Colour



Wiarton Willow Colour



#### FIFI D STONE

Miarton Willow Colour

# FIELD STONE

Field Stone is a traditional stone offering large irregular shaped stones with textures found in many rural areas worldwide, from French Châteaux to Frontier America. Stone sizes range from 5 to 21 inches.



# COBBLE STONE WITH FIELD STONE

Meaford Mist Colour





# COBBLE STONE WITH FIELD STONE

Wiarton Willow 80% with Bronte Bark 20% Colour