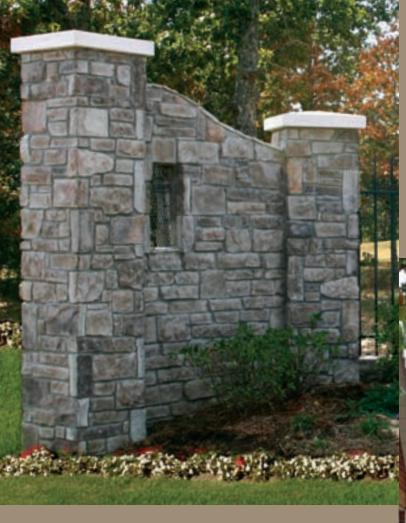

w.stonerox.ca











# **COMMERCIAL DESIGNS**

## DRY STACK STONE

Kawartha Ridge with 20% Bronte Bark Colour

# MOUNTAIN LEDGE STONE WITH DRY STACK STONE

Wiarton Willow Colour



# MOUNTAIN LEDGE

Beaverton Bronze Colour



# **RESIDENTIAL DESIGNS**

# COBBLE STONE WITH FIFT D STONE

Meaford Mist Colour



Niarton Willow Colour



#### COBBLE STONE

oyalist Grey Colour.



# **INTERIOR DESIGNS**

# MOUNTAIN LEDGE WITH DRY STACK STONE

Sandstone Beach and Wiarton Willow Colour Combination

## **MOUNTAIN LEDGE**

Loyalist Grey Colour



#### MOLINTAIN I FOGE

Delhi Harvest Colour

## MOUNTAIN LEDGE

Wiarton Willow Colour



### DRY STACK STONE

Loyalist Grey Colour

# PRECISION LEDGE STONE

Sandstone Beach Colour





# LANDSCAPE DESIGNS

Bronte Bark Colour

Beaverton Bronze Colour





## COBBLE STONE

Loyalist Grey Colour

#### FIELD STONE

Wiarton Willow Colour with 5% Burgundy



# PRECISION LEDGE STONE

Custom Colou



#### CORRI F STONE

Meaford Mist Colour

## COBBLE STONE

Sandstone Beach Colour



#### CORRI E STONI

Wiarton Willow Colour

# **COBBLE STONE**

This popular stone has a contemporary appearance with an old world feel. The stones are linear in shape and the face is slightly weathered, the texture has the appearance of cobblestones created by nature a hundred years ago.

Stones are 2 to 10 inches in height and 6 to 22 inches in length.



COBBLE STONE

Wiarton Willow 80% with 20% Bronte Bark Colour



#### MOUNTAIN LEDGE

Delhi Harvest Colour

## **MOUNTAIN LEDGE**

Wiarton Willow Colour



#### MOLINTAIN I FDGF

Wiarton Willow Colour

# **MOUNTAIN L