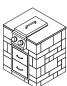

0 x 28 x 37

Double Drawer - 20 x 28 x 37

Trash/Propane Storage Bin - 20 x 28 x 37

Outdoor Fridge (Lions) - 24 x 24 x 37

Pizza Oven - 32 x 28 x 37

Smoker Grill Unit - 44 x 28 x 37

BBQ Unit (Lions/Crown Verity) - 44 x 28 x 37

18 x 18 Fire Table Frame - Warming Trends - 35 x 35 x 19

24 x 24 Fire Table Frame - Warming Trends - 41 x 41 x 19

Custom Frames/Foot - 37" Counter Height (No Raised Bar)





## **SMALL COMPONENT CABINETS**



## **Length Extender**

This frame is designed to lengthen the island 22"W x 28"D x 37"H



## **Double Drawer**

This frame is designed to house a double drawer 22"W x 28"D x 37"H



## **Outdoor Fridge**

This frame is designed to house an outdoor fridge 22"W x 28"D x 37"H



#### Trashbin

This frame is designed to house a trashbin 22"W x 28"D x 37"H



# Double Drawer with Side Burner

This frame houses a double drawer and side burner 22"W x 28"D x 37"H



### Smoker

This frame is designed to house a smoker 44"W x 28"D x 37"H



### Pizza Oven

This frame is designed to house a wood burning pizza oven 32"W x 28"D x 81"H

Frames with back-splash, raised plate rail, one piece multi cabinet frames & islands are all custom special orders.