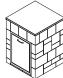

## **Outdoor Fridge**

This frame is designed to house an outdoor fridge 22"W x 28"D x 37"H