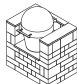

) - 24 x 24 x 37

Pizza Oven - 32 x 28 x 37

Smoker Grill Unit - 44 x 28 x 37

BBQ Unit (Lions/Crown Verity) - 44 x 28 x 37

18 x 18 Fire Table Frame - Warming Trends - 35 x 35 x 19

24 x 24 Fire Table Frame - Warming Trends - 41 x 41 x 19

Custom Frames/Foot - 37" Counter Height (No Raised Bar)





## **SMALL COMPONENT CABINETS**



## **Length Extender**

This frame is designed to lengthen the island 22"W x 28"D x 37"H



## **Double Drawer**

This frame is designed to house a double drawer 22"W x 28"D x 37"H



## **Outdoor Fridge**

This frame is designed to house an outdoor fridge 22"W x 28"D x 37"H



#### Trashbin

This frame is designed to house a trashbin 22"W x 28"D x 37"H



# Double Drawer with Side Burner

This frame houses a double drawer and side burner 22"W x 28"D x 37"H



### Smoker

This frame is designed to house a smoker 44"W x 28"D x 37"H



### Pizza Oven

This frame is designed to house a wood burning pizza oven 32"W x 28"D x 81"H

Frames with back-splash, raised plate rail, one piece multi cabinet frames & islands are all custom special orders.