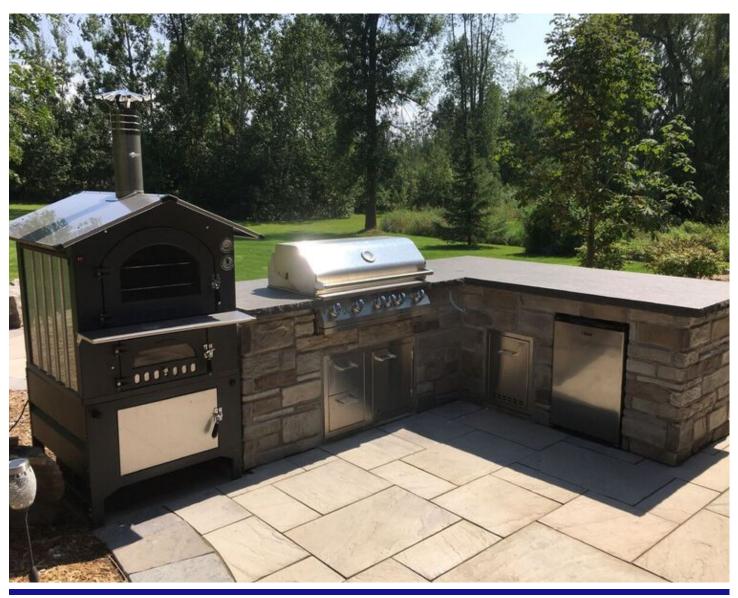

## STANDARD SIZED FRAMES BY LEGENDS

Length Extender - 20 x 28 x 37

Double Drawer - 20 x 28 x 37

Trash/Propane Storage Bin - 20 x 28 x 37

Outdoor Fridge (Lions) - 24 x 24 x 37

Pizza Oven - 32 x 28 x 37

Smoker Grill Unit - 44 x 28 x 37

BBQ Unit (Lions/Crown Verity) - 44 x 28 x 37

18 x 18 Fire Table Frame - Warming Trends - 35 x 35 x 19

24 x 24 Fire Table Frame - Warming Trends - 41 x 41 x 19

Custom Frames/Foot - 37" Counter Height (No Raised Bar)

### Pizza Oven

This frame is designed to house a wood burning pizza oven 32"W x 28"D x 81"H

Frames with back-splash, raised plate rail, one piece multi cabinet frames & islands are all custom special orders.