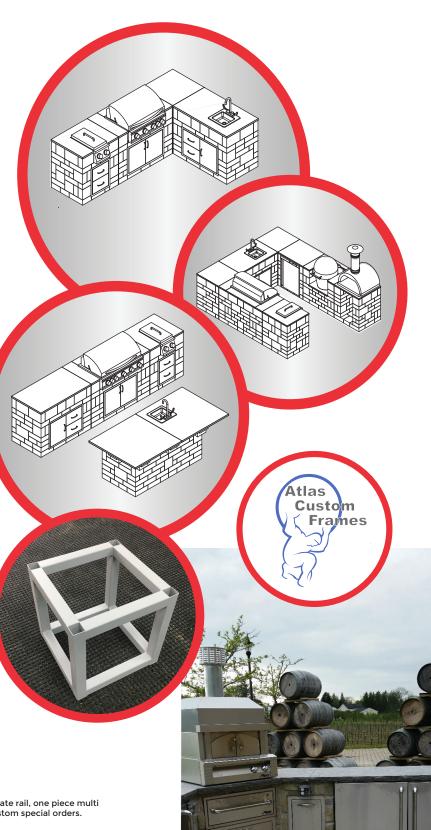

## **ATLAS FRAMES**

## STANDARD SIZED FRAMES BY LEGENDS

Length Extender - 20 x 28 x 37

Double Drawer - 20 x 28 x 37

Trash/Propane Storage Bin - 20 x 28 x 37

Outdoor Fridge (Lions) - 24 x 24 x 37

Pizza Oven - 32 x 28 x 37

Smoker Grill Unit - 44 x 28 x 37

BBQ Unit (Lions/Crown Verity) - 44 x 28 x 37

18 x 18 Fire Table Frame - Warming Trends - 35 x 35 x 19

24 x 24 Fire Table Frame - Warming Trends - 41 x 41 x 19

Custom Frames/Foot - 37" Counter Height (No Raised Bar)

### Smoker

This frame is designed to house a smoker 44"W x 28"D x 37"H

### Pizza Oven

This frame is designed to house a wood burning pizza oven 32"W x 28"D x 81"H

Frames with back-splash, raised plate rail, one piece multi cabinet frames & islands are all custom special orders.