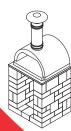

### Pizza Oven

This frame is designed to house a wood burning pizza oven 32"W x 28"D x 81"H

Frames with back-splash, raised plate rail, one piece multi cabinet frames & islands are all custom special orders.