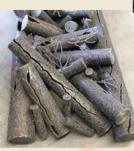

### STEEL LOG SET

Handcrafted, Hand-cut, and hand-welded customized for every project.

DISTRIBUTED BY: