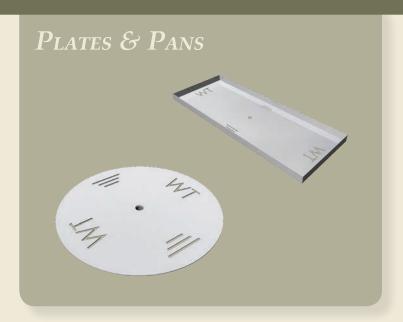

### You can Rely on Warming Trends<sup>TM</sup>

- Precision Engineering
- All brass components are machined in-house with Warming Trends'<sup>TM</sup> CNC and aluminum plates and pans are cut using the Warming Trends'<sup>TM</sup> WaterJet to ensure accuracy and precision.
- Warming Trends'TM products can be customizable to fit any size or dimension you desire.