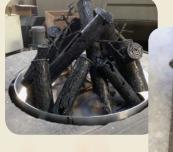

### STEEL LOG SET

Handcrafted, Hand-cut, and hand-welded customized for every project.

DISTRIBUTED BY: