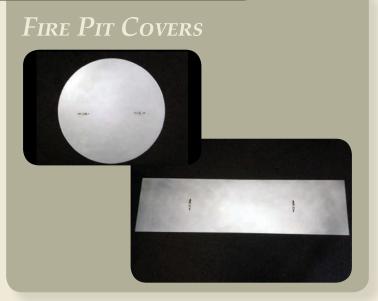

num Plate or Pan

We take pride in our craft and back all of our Crossfire™ Brass Burners with a FULL LIFETIME WARRANTY.















FIRE BOWLS & POTS







### **CUSTOM FIRE PITS**









# READY-TO-FINISH FIRE PIT KITS



Warming Trends<sup>TM</sup> offers a variety of ready-to-finish fire pit kits. An aluminum frame with concrete board base with a drop in Match-Lit Crossfire<sup>TM</sup> Brass Burner System, ready to install and complete on-site with your exterior finish material.

If you are looking for a decorative fire pit kit, check out our variety of styles including classic square, octagon or round. If you have a custom shape you would like to have adorn your patio or backyard Warming Trends<sup>TM</sup> can customize your fire pit kit to fit your needs.



# Accessories





# VARIETY OF MEDIA CHOICES

Warming Trends<sup>TM</sup> offers a wide variety of media; from lava rocks, logs, fire glass, and much more.



Fireglass & Firebeads



CERAMIC LOGS



VOLCANIC ROCK



LAVA ROCK







### STEEL LOG SET

Handcrafted, Hand-cut, and hand-welded customized for every project.

DISTRIBUTED BY: