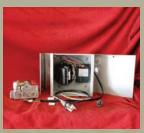

### 3-Volt Safety Ignition System

Spark Igniter
Control Module
D-Cell Battery Pack
3V Transformer
Maximum Input 120K BTU
Ignition Switch

\*Maximum System Capacity 120,000 BTU

 $\mathbf{E}\mathbf{M}$ 