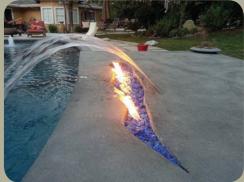

# PATENTED CROSSFIRE™ Brass Burner

The Warming Trends'TM ICC Design Certified Crossfire Brass Burner is a state-of-the-art outdoor patio flame system. The Warming Trends'TM system was established with a specific air-to-gas mixture ratio which produces a taller, brighter flame while using half the fuel of conventional fire rings. This innovative technology has allowed our product to outperform all others on the market.

- ICC Certified
- Lifetime Warranty
- Venturi Jet Technology
- Optimized Fuel-to-Air Ratio
- Twice the Flame, 1/2 the Gas
- All Brass Burners
- Corrosion-Free Materials
- Match-Lit or Electronic Ignitions
- Natural Gas or Liquid Propane
- With/Without an Aluminum Plate or Pan