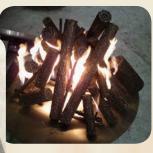

### STEEL LOG SET

Handcrafted, Hand-cut, and hand-welded customized for every project.

DISTRIBUTED BY: