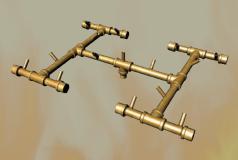

# CROSSFIRE™ BRASS BURNER

### CROSSFIRE™ Brass Burner & Match-Lit Systems

The Warming Trends'<sup>TM</sup> Crossfire<sup>TM</sup> Brass Burner will make a stunning addition to your outdoor atmosphere.

Warming Trends<sup>TM</sup> offers you a variety of sizes and shapes of Crossfire<sup>TM</sup> Brass Burners and Match-Lit Systems to meet all your outdoor and patio warming needs. Whatever your desires are, we have a product to meet them or we will craft it for you. Warming Trends'<sup>TM</sup> design and manufacture custom Crossfire<sup>TM</sup> Brass Burners to your specifications.

# PATENTED CROSSFIRE™ Brass Burner

The Warming Trends'TM ICC Design Certified Crossfire Brass Burner is a state-of-the-art outdoor patio flame system. The Warming Trends'TM system was established with a specific air-to-gas mixture ratio which produces a taller, brighter flame while using half the fuel of conventional fire rings. This innovative technology has allowed our product to outperform all others on the market.

- ICC Certified
- Lifetime Warranty
- Venturi Jet Technology
- Optimized Fuel-to-Air Ratio
- Twice the Flame, 1/2 the Gas
- All Brass Burners
- Corrosion-Free Materials
- Match-Lit or Electronic Ignitions
- Natural Gas or Liquid Propane
- With/Without an Aluminum Plate or Pan