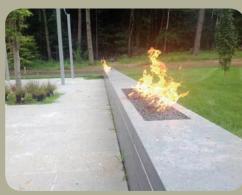

### **CUSTOM FIRE PITS**

# READY-TO-FINISH FIRE PIT KITS

Warming Trends<sup>TM</sup> offers a variety of ready-to-finish fire pit kits. An aluminum frame with concrete board base with a drop in Match-Lit Crossfire<sup>TM</sup> Brass Burner System, ready to install and complete on-site with your exterior finish material.

If you are looking for a decorative fire pit kit, check out our variety of styles including classic square, octagon or round. If you have a custom shape you would like to have adorn your patio or backyard Warming Trends<sup>TM</sup> can customize your fire pit kit to fit your needs.