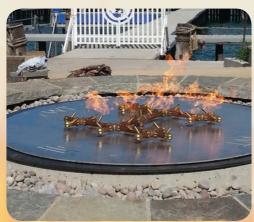

Made in America

CROSSFIRE™ VS. CONVENTIONAL RINGS SYSTI \*BOTH SYSTEMS BURNING 120K BTU\*

# PATENTED CROSSFIRE™ Brass Burner

The Warming Trends'TM ICC Design Certified Crossfire Brass Burner is a state-of-the-art outdoor patio flame system. The Warming Trends'TM system was established with a specific air-to-gas mixture ratio which produces a taller, brighter flame while using half the fuel of conventional fire rings. This innovative technology has allowed our product to outperform all others on the market.

- ICC Certified
- Lifetime Warranty
- Venturi Jet Technology
- Optimized Fuel-to-Air Ratio
- Twice the Flame, 1/2 the Gas
- All Brass Burners
- Corrosion-Free Materials
- Match-Lit or Electronic Ignitions
- Natural Gas or Liquid Propane
- With/Without an Aluminum Plate or Pan