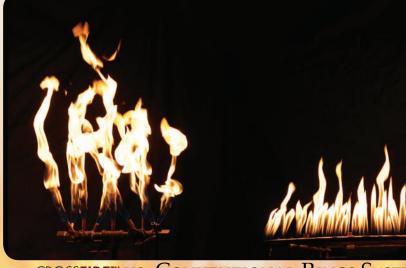

Made in America

CROSSFIRE™ VS. CONVENTIONAL RINGS SYSTI \*BOTH SYSTEMS BURNING 120K BTU\*