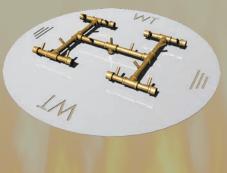

# CROSSFIRE™ BRASS BURNER

### CROSSFIRE™ Brass Burner & Match-Lit Systems

The Warming Trends'<sup>TM</sup> Crossfire<sup>TM</sup> Brass Burner will make a stunning addition to your outdoor atmosphere.

Warming Trends<sup>TM</sup> offers you a variety of sizes and shapes of Crossfire<sup>TM</sup> Brass Burners and Match-Lit Systems to meet all your outdoor and patio warming needs. Whatever your desires are, we have a product to meet them or we will craft it for you. Warming Trends'<sup>TM</sup> design and manufacture custom Crossfire<sup>TM</sup> Brass Burners to your specifications.

# PATENTED CROSSFIRE™ Brass Burner

The Warming Trends'TM ICC Design Certified Crossfire Brass Burner is a state-of-the-art outdoor patio flame system. The Warming Trends'TM system was established with a specific air-to-gas mixture ratio which produces a taller, brighter flame while using half the fuel of conventional fire rings. This innovative technology has allowed our product to outperform all others on the market.