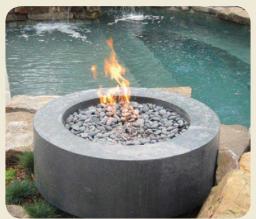

### CROSSFIRE™ Brass Burner & Match-Lit Systems

The Warming Trends'<sup>TM</sup> Crossfire<sup>TM</sup> Brass Burner will make a stunning addition to your outdoor atmosphere.

Warming Trends<sup>TM</sup> offers you a variety of sizes and shapes of Crossfire<sup>TM</sup> Brass Burners and Match-Lit Systems to meet all your outdoor and patio warming needs. Whatever your desires are, we have a product to meet them or we will craft it for you. Warming Trends'<sup>TM</sup> design and manufacture custom Crossfire<sup>TM</sup> Brass Burners to your specifications.

# PATENTED CROSSFIRE™ Brass Burner

The Warming Trends'TM ICC Design Certified Crossfire Brass Burner is a state-of-the-art outdoor patio flame system. The Warming Trends'TM system was established with a specific air-to-gas mixture ratio which produces a taller, brighter flame while using half the fuel of conventional fire rings. This innovative technology has allowed our product to outperform all others on the market.

- ICC Certified
- Lifetime Warranty
- Venturi Jet Technology
- Optimized Fuel-to-Air Ratio
- Twice the Flame, 1/2 the Gas
- All Brass Burners
- Corrosion-Free Materials
- Match-Lit or Electronic Ignitions
- Natural Gas or Liquid Propane
- With/Without an Aluminum Plate or Pan