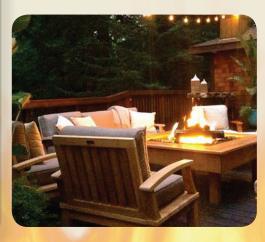

### **CUSTOM FIRE PITS**

# READY-TO-FINISH FIRE PIT KITS

Warming Trends<sup>TM</sup> offers a variety of ready-to-finish fire pit kits. An aluminum frame with concrete board base with a drop in Match-Lit Crossfire<sup>TM</sup> Brass Burner System, ready to install and complete on-site with your exterior finish material.

If you are looking for a decorative fire pit kit, check out our variety of styles including classic square, octagon or round. If you have a custom shape you would like to have adorn your patio or backyard Warming Trends<sup>TM</sup> can customize your fire pit kit to fit your needs.