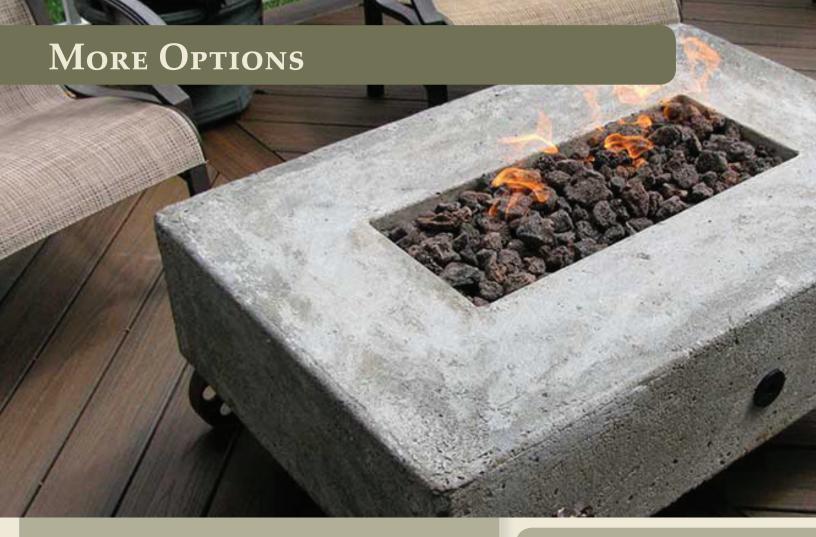

# READY-TO-FINISH FIRE PIT KITS

Warming Trends<sup>TM</sup> offers a variety of ready-to-finish fire pit kits. An aluminum frame with concrete board base with a drop in Match-Lit Crossfire<sup>TM</sup> Brass Burner System, ready to install and complete on-site with your exterior finish material.

If you are looking for a decorative fire pit kit, check out our variety of styles including classic square, octagon or round. If you have a custom shape you would like to have adorn your patio or backyard Warming Trends<sup>TM</sup> can customize your fire pit kit to fit your needs.