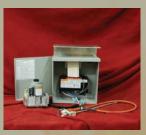

### 24-Volt Safety Ignition System

Spark Igniter
Control Module
24V Transformer
200K BTU - Standard
350K BTU - High
2 Year Limited Warranty

\*All 24-Volt Ignition System now come with protective cover to prevent overheating.