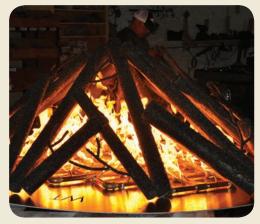

### STEEL LOG SET

Handcrafted, Hand-cut, and hand-welded customized for every project.

DISTRIBUTED BY: