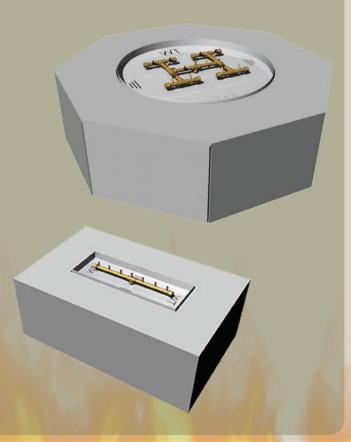

# READY-TO-FINISH FIRE PIT KITS

Warming Trends<sup>TM</sup> offers a variety of ready-to-finish fire pit kits. An aluminum frame with concrete board base with a drop in Match-Lit Crossfire<sup>TM</sup> Brass Burner System, ready to install and complete on-site with your exterior finish material.

If you are looking for a decorative fire pit kit, check out our variety of styles including classic square, octagon or round. If you have a custom shape you would like to have adorn your patio or backyard Warming Trends<sup>TM</sup> can customize your fire pit kit to fit your needs.