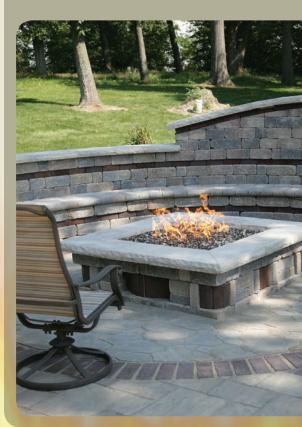

### **CUSTOM FIRE PITS**

If you are looking for a decorative fire pit kit, check out our variety of styles including classic square, octagon or round. If you have a custom shape you would like to have adorn your patio or backyard Warming Trends<sup>TM</sup> can customize your fire pit kit to fit your needs.