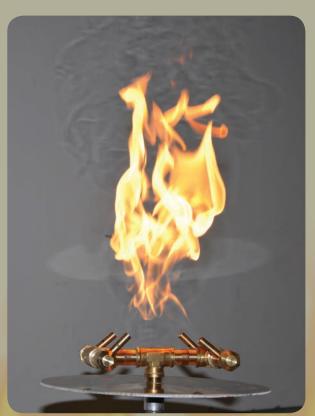

# CROSSFIRE™ BRASS BURNER

### CROSSFIRE™ Brass Burner & Match-Lit Systems

The Warming Trends'<sup>TM</sup> Crossfire<sup>TM</sup> Brass Burner will make a stunning addition to your outdoor atmosphere.

Warming Trends<sup>TM</sup> offers you a variety of sizes and shapes of Crossfire<sup>TM</sup> Brass Burners and Match-Lit Systems to meet all your outdoor and patio warming needs. Whatever your desires are, we have a product to meet them or we will craft it for you. Warming Trends'<sup>TM</sup> design and manufacture custom Crossfire<sup>TM</sup> Brass Burners to your specifications.

# PATENTED CROSSFIRE™ Brass Burner

The Warming Trends'TM ICC Design Certified Crossfire Brass Burner is a state-of-the-art outdoor patio flame system. The Warming Trends'TM system was established with a specific air-to-gas mixture ratio which produces a taller, brighter flame while using half the fuel of conventional fire rings. This innovative technology has allowed our product to outperform all others on the market.

- ICC Certified
- Lifetime Warranty
- Venturi Jet Technology
- Optimized Fuel-to-Air Ratio
- Twice the Flame, 1/2 the Gas
- All Brass Burners
- Corrosion-Free Materials
- Match-Lit or Electronic Ignitions
- Natural Gas or Liquid Propane
- With/Without an Aluminum Plate or Pan