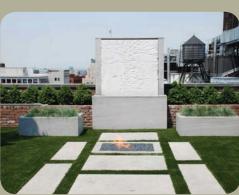

# READY-TO-FINISH FIRE PIT KITS

Warming Trends<sup>TM</sup> offers a variety of ready-to-finish fire pit kits. An aluminum frame with concrete board base with a drop in Match-Lit Crossfire<sup>TM</sup> Brass Burner System, ready to install and complete on-site with your exterior finish material.

If you are looking for a decorative fire pit kit, check out our variety of styles including classic square, octagon or round. If you have a custom shape you would like to have adorn your patio or backyard Warming Trends<sup>TM</sup> can customize your fire pit kit to fit your needs.