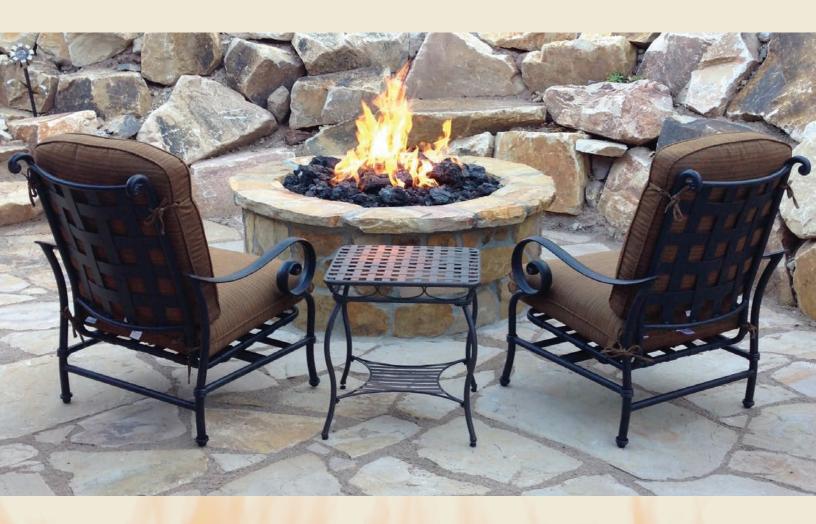

### CROSSFIRE™ Brass Burner & Match-Lit Systems

The Warming Trends'<sup>TM</sup> Crossfire<sup>TM</sup> Brass Burner will make a stunning addition to your outdoor atmosphere.

Warming Trends<sup>TM</sup> offers you a variety of sizes and shapes of Crossfire<sup>TM</sup> Brass Burners and Match-Lit Systems to meet all your outdoor and patio warming needs. Whatever your desires are, we have a product to meet them or we will craft it for you. Warming Trends'<sup>TM</sup> design and manufacture custom Crossfire<sup>TM</sup> Brass Burners to your specifications.

# PATENTED CROSSFIRE™ Brass Burner

The Warming Trends'TM ICC Design Certified Crossfire Brass Burner is a state-of-the-art outdoor patio flame system. The Warming Trends'TM system was established with a specific air-to-gas mixture ratio which produces a taller, brighter flame while using half the fuel of conventional fire rings. This innovative technology has allowed our product to outperform all others on the market.